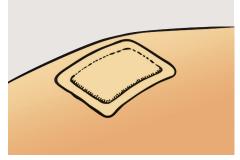

Deep wounds and cavities: Cut the appropriate length of the cavity dressing and pack the wound loosely.

3. Cover and secure Melgisorb Plus with an appropriate secondary dressing such as Mepilex® Border Flex.