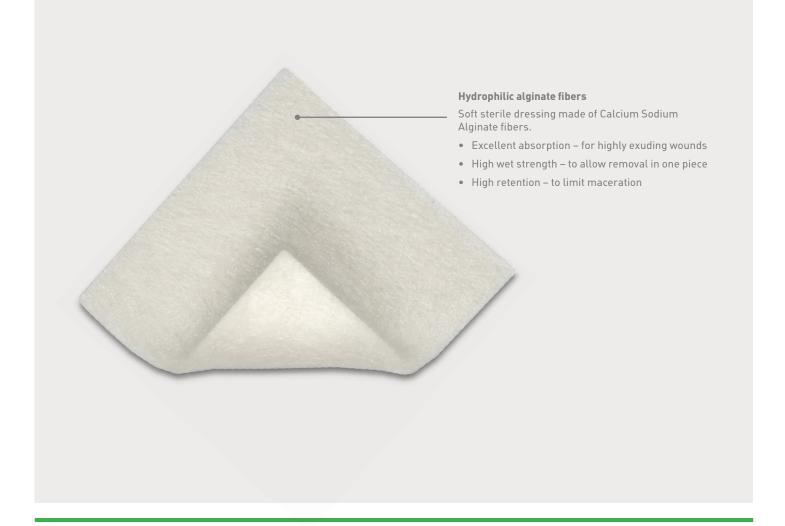

# Absorbent alginate dressing

Melgisorb Plus is a highly absorbent dressing for a wide range of moderately to heavily exuding wounds.

### How Melgisorb Plus works

Melgisorb Plus absorbs large amounts of wound exudate. When absorbing, the alginate fibres form a soft moist gel, creating a moist environment conducive to wound healing. The gel can easily be removed by irrigating with 0.9% saline.

### Benefits of Melgisorb Plus

- Highly absorbent
- Does not adhere to the wound site when gelled
- Suitable for cavity wounds
- Creates a gel on contact with exudate or solutions containing sodium ions (saline)
- Soft / pliable / conformable
- Can be cut to shape
- Non-sensitising