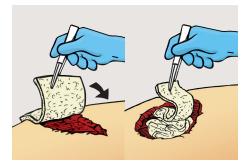

Deep wounds and cavities: Cut the appropriate length of the cavity dressing and pack the wound loosely.

3. Cover and secure Melgisorb Plus with an appropriate secondary dressing such as Mepilex® Border Flex.