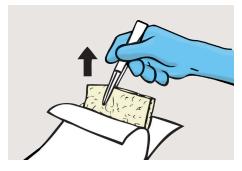

## How to use Melgisorb® Plus

**1.** Select a size of Melgisorb Plus that is slightly larger than the wound. Pull the package open.

**2.** Apply a dry Melgisorb Plus product to the moist wound bed.

**Shallow wounds:** Choose the correct size of flat dressing to be able to cover the entire wound.