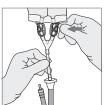

#### STEP 8

Close tube with white clamp.

#### STEP 9

After 5 minutes release white clamp and hold bag below the level of the bladder, and drain the solution. Close tube with white clamp.