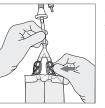

### STEP 5

Twist and withdraw cap without touching sterile connector. Release the white clamp into the open position and allow a few drops of the solution to flow into the catheter to remove any air locks.

STEP 6 Insert connector into the catheter.