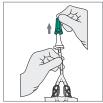

#### STEP 2

Peel open the plastic overwrap and remove the Uro-Tainer Twin.

STEP 3 Close both tubes with the green and white clamps.

STEP 4 Remove the tear away closure ring.