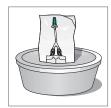

#### STEP 1

The Uro-Tainer Twin sachet is supplied sterile and should not be removed from its overwrap until ready to use. The solution should be at body tem perature, approximately 37 degrees. If the solution requires warming prior to use immerse the wrapped sachet into lukewarm water.