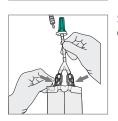

### STEP 5

Twist and withdraw cap without touching sterile connector. Release the white clamp into the open position and allow a few drops of the solution to flow into the catheter to remove any air locks.

STEP 6 Insert connector into the catheter.