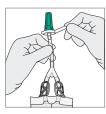

#### STEP 13

Remove the connector from the catheter by turning gently. Now connect the catheter to a sterile drainage bag. Discard after treatment. For single use only.