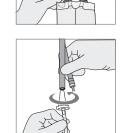

### STEP 5

Twist and withdraw cap without touching sterile connector. Release the white clamp into the open position and allow a few drops of the solution to flow into the catheter to remove any air locks.

STEP 6 Insert connector into the catheter.