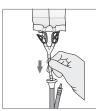

adder and release the green clamp. Allow the solution to flow into the catheter. Again, do not use force or agitation.



#### STEP 11

Close both tubes with the green and white clamps.



### STEP 5

Twist and withdraw cap without touching sterile connector. Release the white clamp into the open position and allow a few drops of the solution to flow into the catheter to remove any air locks.



STEP 6 Insert connector into the catheter.



#### STEP 12

After 5 minutes release green clamp and hold bag below the level of the bladder, and drain the solution. Close tube with green clamp. Ensure both clamps are now closed.

#### STEP 13

Remove the connector from the catheter by turning gently. Now connect the catheter to a sterile drainage bag. Discard after treatment. For single use only.



#### STEP 7

Holding Uro-Tainer Twin above the level of the bladder, allow the solution from the 1<sup>st</sup> chamber to flow into the bladder. To avoid any potential trauma to the bladder do not use force or agitation.

B. Braun Australia Pty Ltd | Bella Vista NSW | Tel.1800 251 705 | info.au@bbraun.com | www.bbraun.com.au B. Braun New Zealand | Customer Care 0800 227 286 | Fax (09) 373 5601 | www.bbraun.co.nz