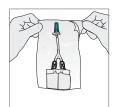

#### STEP 2

Peel open the plastic overwrap and remove the Uro-Tainer Twin.

STEP 3 Close both tubes with the green and white clamps.

STEP 4 Remove the tear away closure ring.