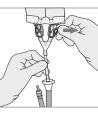

#### STEP 7

Holding Uro-Tainer Twin above the level of the bladder, allow the solution from the 1<sup>st</sup> chamber to flow into the bladder. To avoid any potential trauma to the bladder do not use force or agitation.