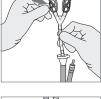

#### STEP 2

Peel open the plastic overwrap and remove the Uro-Tainer Twin.

STEP 3 Close both tubes with the green and white clamps.

STEP 4 Remove the tear away closure ring.