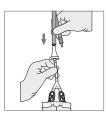

#### STEP 8

Close tube with white clamp.

#### STEP 9

After 5 minutes release white clamp and hold bag below the level of the bladder, and drain the solution. Close tube with white clamp.