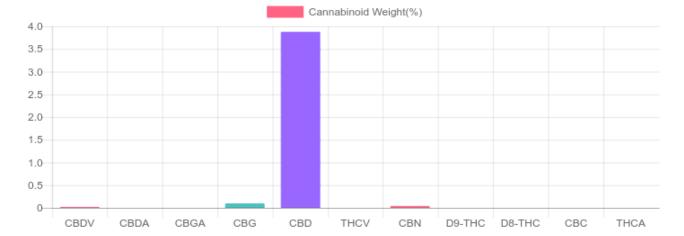

## Sample

0.000% D9-THC 3.876% Total CBD

## **Cannabinoids Test**

| cannabinoids                 |        | weight(%) | mg/g   |
|------------------------------|--------|-----------|--------|
| DELTA-9-TETRAHYDROCANNABINOL | D9-THC | N/D       | N/D    |
| TETRAHYDROCANNABINOLIC ACID  | THCA   | N/D       | N/D    |
| CANNABIDIOL                  | CBD    | 3.876%    | 38.763 |
| CANNABIDIOLIC ACID           | CBDA   | N/D       | N/D    |
| CANNABIDIVARIN               | CBDV   | 0.020%    | 0.204  |
| CANNABICHROMENE              | CBC    | N/D       | N/D    |
| CANNABINOL                   | CBN    | 0.041%    | 0.413  |
| CANNABIGEROL                 | CBG    | 0.096%    | 0.962  |
| CANNABIGEROLIC ACID          | CBGA   | N/D       | N/D    |
| DELTA-8-TETRAHYDROCANNABINOL | D8-THC | N/D       | N/D    |
| TETRAHYDROCANNABIVARIN       | THCV   | N/D       | N/D    |
| TOTAL D9-THC                 |        | N/D       | N/D    |
| TOTAL CBD*                   |        | 3.876%    | 38.763 |
| TOTAL CANNABINOIDS           |        | 4.034%    | 40.340 |

<sup>\*</sup>Total CBD = CBD + CBDA x 0.877