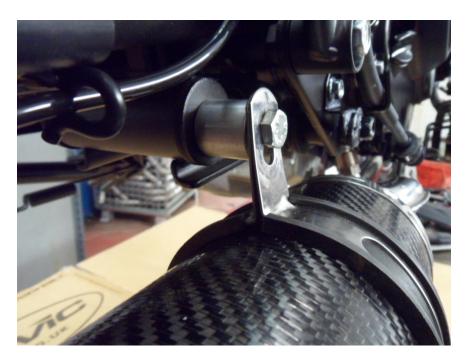

• Fit the header pipes

• Fit clamp to the silencer and insert on to the collector.

• Fit the strap around the silencer and to the frame using the spacer and bolt.

- Starting from the front, working rearwards tighten all clamps and fasteners.
- Start the engine and check for leaks.
- After your first ride out, check all fasteners for tightness, especially the baffle bolt.