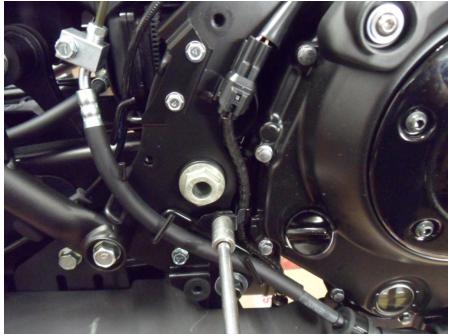

• Remove outer side panel

• Remove inner side panel

• Disconnect sensor plug and remove standard exhaust.

- Clean cylinder ports of old gasket material, dirt and carbon deposits.
- Fit new port gaskets

• Fit the sensor to the collector

• Fit the header pipes

• Fit clamp to the silencer and insert on to the collector.

• Fit the strap around the silencer and to the frame using the spacer and bolt.

- Starting from the front, working rearwards tighten all clamps and fasteners.
- Start the engine and check for leaks.
- After your first ride out, check all fasteners for tightness, especially the baffle bolt.