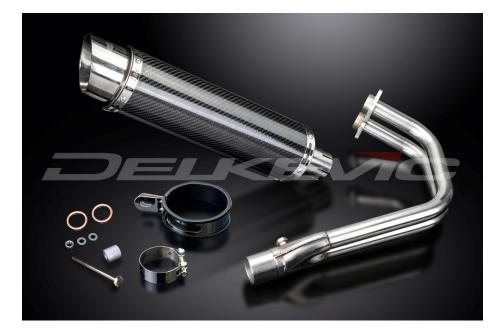

## PACKING LIST:

1X SET OF HEADER PIPES 2X CYLINDER PORT GASKETS 1X SILENCER CLAMP 1X SILENCER OF CHOICE AND STRAP 1X MOUNTING SPACER 1X 130MM CAP SCREW 2X M8 WASHERS 1X NYLOC NUT

- Fitting Instructions
- We advise that this product is fitted by an experienced motorcycle mechanic.
- Please check packing list before you start.
- Secure motorcycle on level ground using a paddock stand. Recommended!