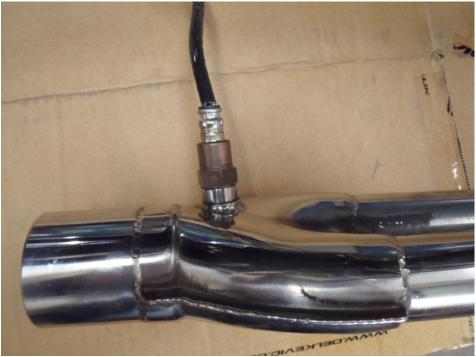

• Remove outer side panel

• Remove inner side panel

• Disconnect sensor plug and remove standard exhaust.

- Clean cylinder ports of old gasket material, dirt and carbon deposits.
- Fit new port gaskets

• Fit the sensor to the collector