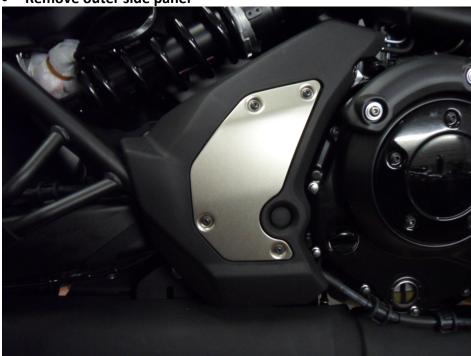

• Remove outer side panel

• Remove inner side panel

• Disconnect sensor plug and remove standard exhaust.

- Clean cylinder ports of old gasket material, dirt and carbon deposits.
- Fit new port gaskets

• Fit the sensor to the collector