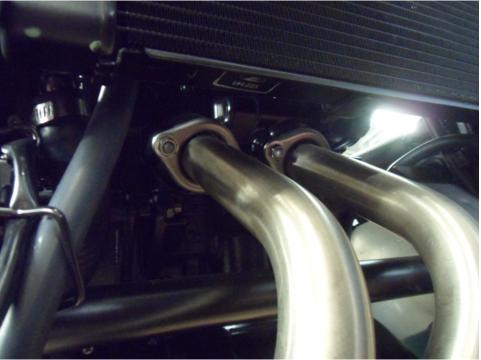

• Fit the header pipes

• Fit clamp to the silencer and insert on to the collector.

• Fit the strap around the silencer and to the frame using the spacer and bolt.

- Starting from the front, working rearwards tighten all clamps and fasteners.
- Start the engine and check for leaks.
- After your first ride out, check all fasteners for tightness, especially the baffle bolt.