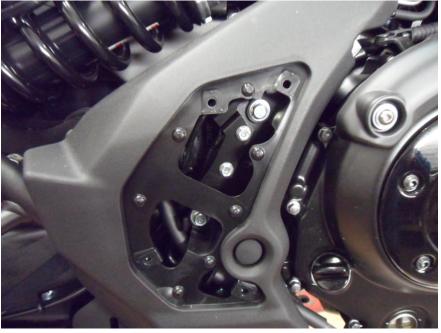

• Remove outer side panel

• Remove inner side panel

• Disconnect sensor plug and remove standard exhaust.

- Clean cylinder ports of old gasket material, dirt and carbon deposits.
- Fit new port gaskets

• Fit the sensor to the collector