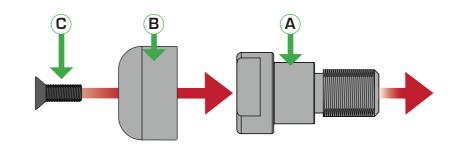

## TRIUMPH HANDLEBAR END WEIGHTS

## Kit Contents

- A 2 x Countersunk Screws
- B 2 x Anodized Bar Ends