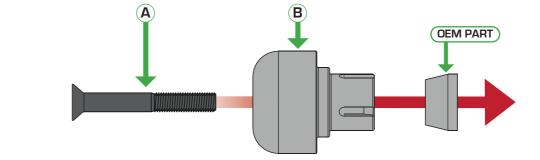

# SUZUKI BANDIT HANDLEBAR END WEIGHTS

# Kit Contents

- A 2 x Anodized Caps
- B 2 x Bar End Weights