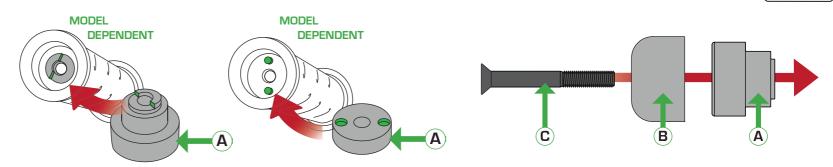

# HANDLEBAR END WEIGHTS VERSION ONE

## Kit Contents

- A 2 x Bar End Weights
- B 2 x Anodized Cap
- © 2 x Countersunk Screws

# HANDLEBAR END WEIGHTS VERSION TWO

### Kit Contents

- A 2 x Bar End Weights
- B 2 x Anodized Cap
- © 2 x Countersunk Screws