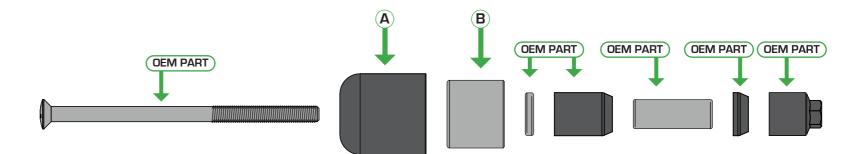

# HANDLEBAR END WEIGHTS VERSION FOUR

# Kit Contents

- (A) 2 x Anodized Bar End Weights
- B 2 x Rubber Sleeve
- © 2 x Countersunk Screws
- © 2 x Flange Nuts