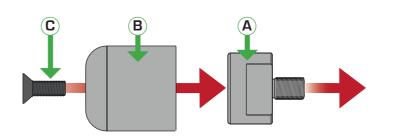

# HANDLEBAR END WEIGHTS VERSION THREE

### Kit Contents

- A 2 x Bar End Weights
- B 2 x Anodized Cap
- © 2 x Countersunk Screws