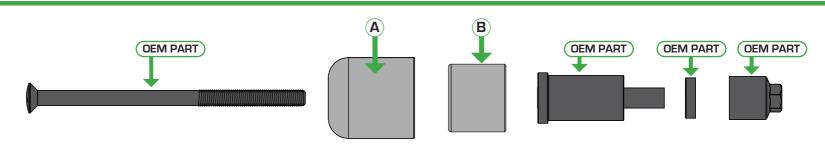

# HANDLEBAR END WEIGHTS VERSION FOUR

# Kit Contents

- (A) 2 x Anodized Bar End Weights
- B 2 x Rubber Sleeve
- © 2 x Countersunk Screws
- © 2 x Flange Nuts