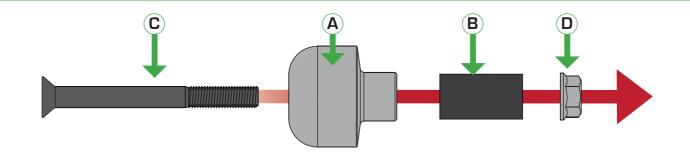

# HANDLEBAR END WEIGHTS VERSION FOUR

# Kit Contents

- (A) 2 x Anodized Bar End Weights
- B 2 x Rubber Sleeve
- © 2 x Countersunk Screws
- © 2 x Flange Nuts