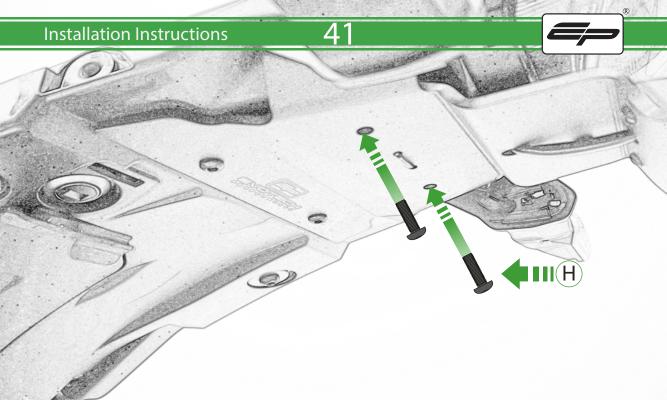

## Kit Contents PRN015749

- (A) 1 x Cable Tie
- **B** 1 x Rubber Pad
- © 1 x Retro Light
- D 1 x Connector No.5
- **E** 1 x Light Block
- F 2 x M4 x 10 Button Head Bolts
- © 2 x M6 x 20 Button Head Bolts
- (H) 2 x M6 x 25 Button Head Bolts
- 1 2 x M4 Flange Nut
- J 4 x M6 Flange Nut