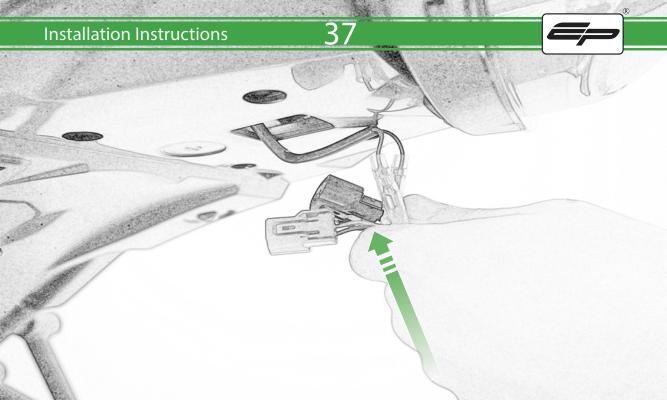

## **Installation Instructions**



## Kit Contents PRN015749

- (A) 1 x Cable Tie
- **B** 1 x Rubber Pad
- © 1 x Retro Light
- D 1 x Connector No.5
- **E** 1 x Light Block
- F 2 x M4 x 10 Button Head Bolts
- © 2 x M6 x 20 Button Head Bolts
- (H) 2 x M6 x 25 Button Head Bolts
- 1 2 x M4 Flange Nut
- J 4 x M6 Flange Nut









































## 20





























































## **Installation Instructions**











## 🗥 ESSENTIAL CHECKS 🗥



After installation of your tail tidy ensure that the licence plate does not contact the rear tyre when suspension is fully compressed. Ensure all electrics including indicators, tail light, brake light and licence plate light lights are working correctly before riding the motorcycle. It is recommended that periodic inspections are made to ensure that all fixings are fully tightend.