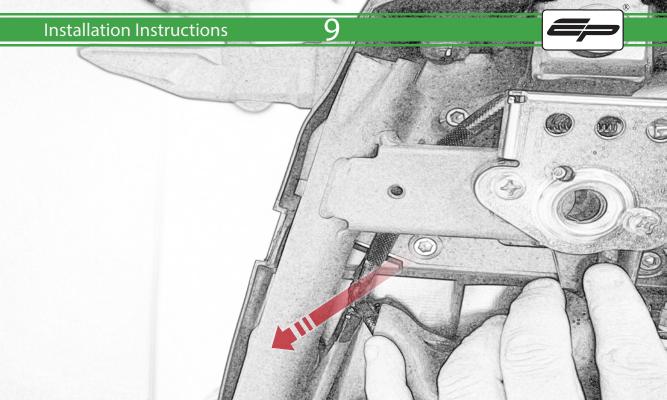

## **Installation Instructions**



## Kit Contents PRN015749

- (A) 1 x Cable Tie
- **B** 1 x Rubber Pad
- © 1 x Retro Light
- D 1 x Connector No.5
- **E** 1 x Light Block
- F 2 x M4 x 10 Button Head Bolts
- © 2 x M6 x 20 Button Head Bolts
- (H) 2 x M6 x 25 Button Head Bolts
- 1 2 x M4 Flange Nut
- J 4 x M6 Flange Nut









































## 20





























































## **Installation Instructions**











## 🗥 ESSENTIAL CHECKS 🗥



After installation of your tail tidy ensure that the licence plate does not contact the rear tyre when suspension is fully compressed. Ensure all electrics including indicators, tail light, brake light and licence plate light lights are working correctly before riding the motorcycle. It is recommended that periodic inspections are made to ensure that all fixings are fully tightend.