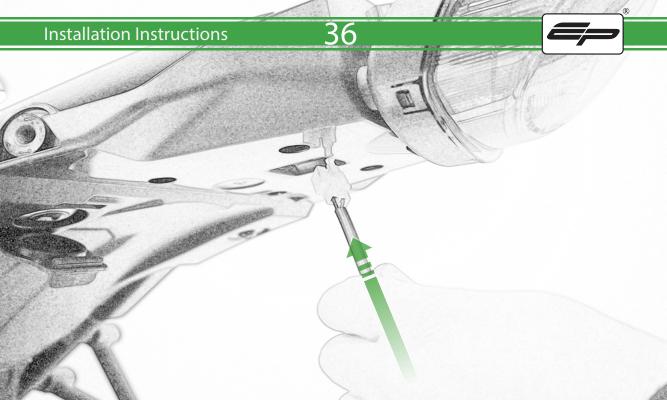

## **Installation Instructions**



## Kit Contents PRN015749

- (A) 1 x Cable Tie
- **B** 1 x Rubber Pad
- © 1 x Retro Light
- D 1 x Connector No.5
- **E** 1 x Light Block
- F 2 x M4 x 10 Button Head Bolts
- © 2 x M6 x 20 Button Head Bolts
- (H) 2 x M6 x 25 Button Head Bolts
- 1 2 x M4 Flange Nut
- J 4 x M6 Flange Nut









































## 20





























































## **Installation Instructions**











## 🗥 ESSENTIAL CHECKS 🗥



After installation of your tail tidy ensure that the licence plate does not contact the rear tyre when suspension is fully compressed. Ensure all electrics including indicators, tail light, brake light and licence plate light lights are working correctly before riding the motorcycle. It is recommended that periodic inspections are made to ensure that all fixings are fully tightend.