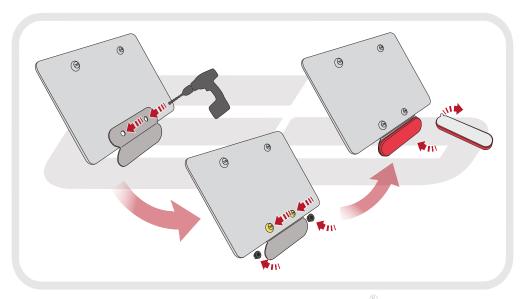

## Kit Contents PRN015749

- (A) 1 x Cable Tie
- **B** 1 x Rubber Pad
- © 1 x Retro Light
- D 1 x Connector No.5
- **E** 1 x Light Block
- F 2 x M4 x 10 Button Head Bolts
- © 2 x M6 x 20 Button Head Bolts
- (H) 2 x M6 x 25 Button Head Bolts
- 1 2 x M4 Flange Nut
- J 4 x M6 Flange Nut