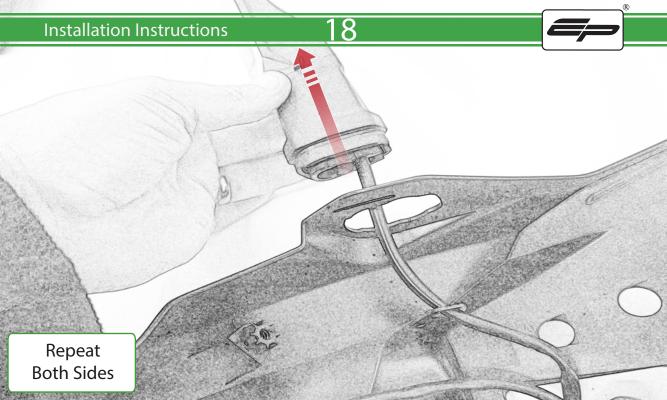

## **Installation Instructions**



## Kit Contents PRN015749

- (A) 1 x Cable Tie
- **B** 1 x Rubber Pad
- © 1 x Retro Light
- D 1 x Connector No.5
- **E** 1 x Light Block
- F 2 x M4 x 10 Button Head Bolts
- © 2 x M6 x 20 Button Head Bolts
- (H) 2 x M6 x 25 Button Head Bolts
- 1 2 x M4 Flange Nut
- J 4 x M6 Flange Nut









































## 20





























































## **Installation Instructions**











## 🗥 ESSENTIAL CHECKS 🗥



After installation of your tail tidy ensure that the licence plate does not contact the rear tyre when suspension is fully compressed. Ensure all electrics including indicators, tail light, brake light and licence plate light lights are working correctly before riding the motorcycle. It is recommended that periodic inspections are made to ensure that all fixings are fully tightend.