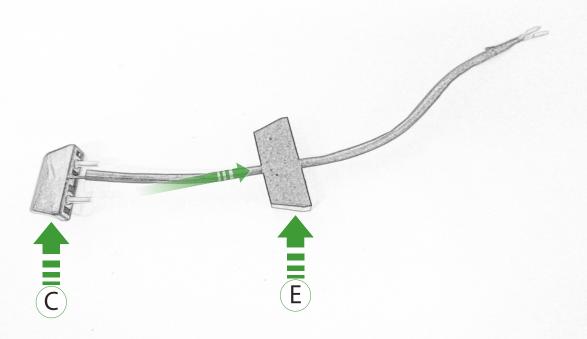

## Kit Contents PRN015749

- (A) 1 x Cable Tie
- **B** 1 x Rubber Pad
- © 1 x Retro Light
- D 1 x Connector No.5
- **E** 1 x Light Block
- F 2 x M4 x 10 Button Head Bolts
- © 2 x M6 x 20 Button Head Bolts
- (H) 2 x M6 x 25 Button Head Bolts
- 1 2 x M4 Flange Nut
- J 4 x M6 Flange Nut