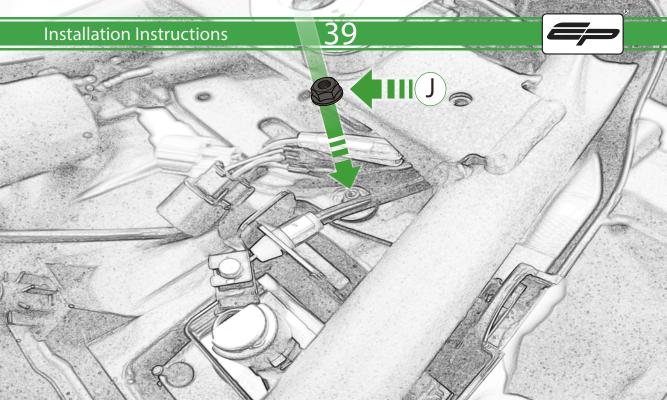

## Kit Contents PRN015749

- (A) 1 x Cable Tie
- **B** 1 x Rubber Pad
- © 1 x Retro Light
- D 1 x Connector No.5
- **E** 1 x Light Block
- F 2 x M4 x 10 Button Head Bolts
- © 2 x M6 x 20 Button Head Bolts
- (H) 2 x M6 x 25 Button Head Bolts
- 1 2 x M4 Flange Nut
- J 4 x M6 Flange Nut