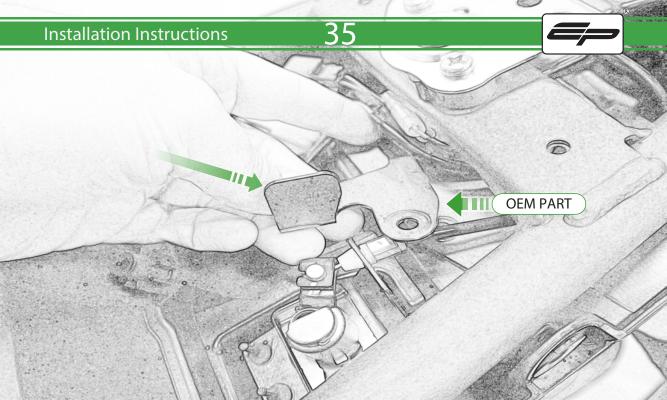

## **Installation Instructions**



## Kit Contents PRN015749

- (A) 1 x Cable Tie
- **B** 1 x Rubber Pad
- © 1 x Retro Light
- D 1 x Connector No.5
- **E** 1 x Light Block
- F 2 x M4 x 10 Button Head Bolts
- © 2 x M6 x 20 Button Head Bolts
- (H) 2 x M6 x 25 Button Head Bolts
- 1 2 x M4 Flange Nut
- J 4 x M6 Flange Nut









































## 20





























































## **Installation Instructions**











## 🗥 ESSENTIAL CHECKS 🗥



After installation of your tail tidy ensure that the licence plate does not contact the rear tyre when suspension is fully compressed. Ensure all electrics including indicators, tail light, brake light and licence plate light lights are working correctly before riding the motorcycle. It is recommended that periodic inspections are made to ensure that all fixings are fully tightend.