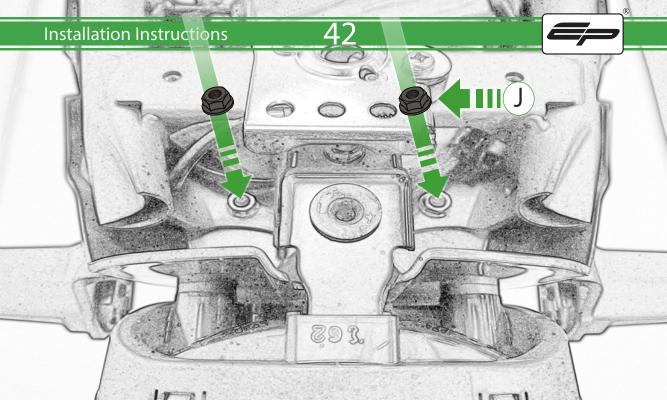

## Kit Contents PRN015749

- (A) 1 x Cable Tie
- **B** 1 x Rubber Pad
- © 1 x Retro Light
- D 1 x Connector No.5
- **E** 1 x Light Block
- F 2 x M4 x 10 Button Head Bolts
- © 2 x M6 x 20 Button Head Bolts
- (H) 2 x M6 x 25 Button Head Bolts
- 1 2 x M4 Flange Nut
- J 4 x M6 Flange Nut