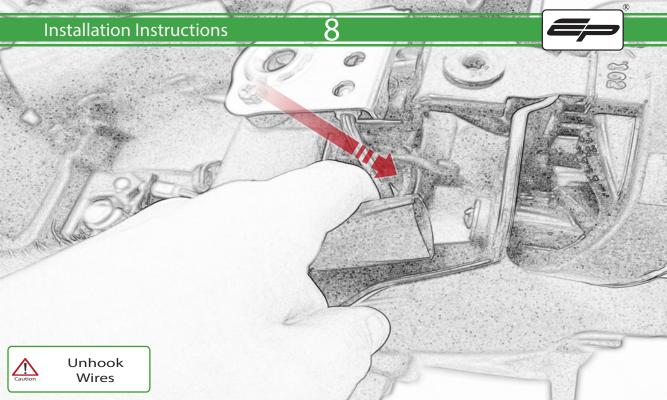

## **Installation Instructions**



## Kit Contents PRN015749

- (A) 1 x Cable Tie
- **B** 1 x Rubber Pad
- © 1 x Retro Light
- D 1 x Connector No.5
- **E** 1 x Light Block
- F 2 x M4 x 10 Button Head Bolts
- © 2 x M6 x 20 Button Head Bolts
- (H) 2 x M6 x 25 Button Head Bolts
- 1 2 x M4 Flange Nut
- J 4 x M6 Flange Nut









































## 20





























































## **Installation Instructions**











## 🗥 ESSENTIAL CHECKS 🗥



After installation of your tail tidy ensure that the licence plate does not contact the rear tyre when suspension is fully compressed. Ensure all electrics including indicators, tail light, brake light and licence plate light lights are working correctly before riding the motorcycle. It is recommended that periodic inspections are made to ensure that all fixings are fully tightend.