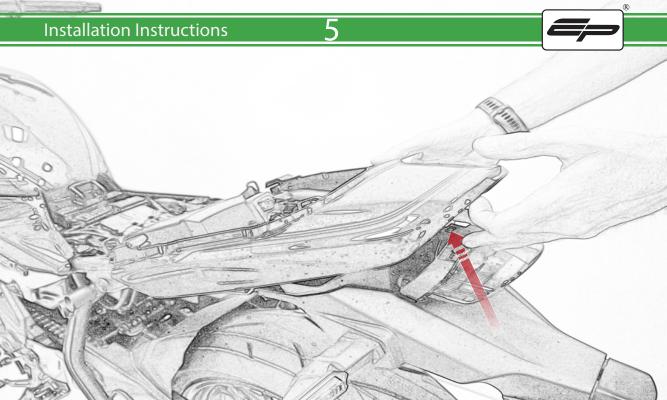

## **Installation Instructions**



## Kit Contents PRN015749

- (A) 1 x Cable Tie
- **B** 1 x Rubber Pad
- © 1 x Retro Light
- D 1 x Connector No.5
- **E** 1 x Light Block
- F 2 x M4 x 10 Button Head Bolts
- © 2 x M6 x 20 Button Head Bolts
- (H) 2 x M6 x 25 Button Head Bolts
- 1 2 x M4 Flange Nut
- J 4 x M6 Flange Nut









































## 20





























































## **Installation Instructions**











## 🗥 ESSENTIAL CHECKS 🗥



After installation of your tail tidy ensure that the licence plate does not contact the rear tyre when suspension is fully compressed. Ensure all electrics including indicators, tail light, brake light and licence plate light lights are working correctly before riding the motorcycle. It is recommended that periodic inspections are made to ensure that all fixings are fully tightend.