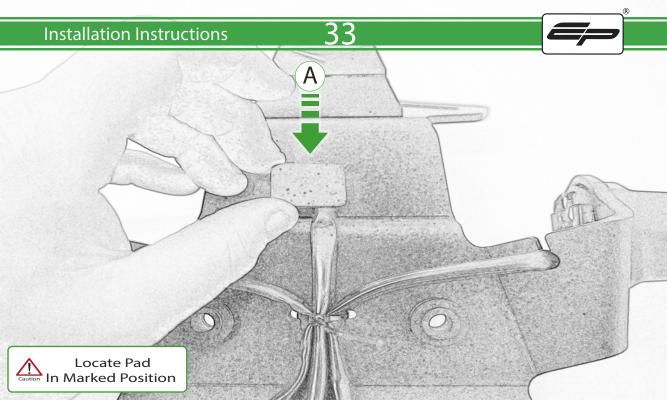

## Kit Contents PRN015749

- (A) 1 x Cable Tie
- **B** 1 x Rubber Pad
- © 1 x Retro Light
- D 1 x Connector No.5
- **E** 1 x Light Block
- F 2 x M4 x 10 Button Head Bolts
- © 2 x M6 x 20 Button Head Bolts
- (H) 2 x M6 x 25 Button Head Bolts
- 1 2 x M4 Flange Nut
- J 4 x M6 Flange Nut