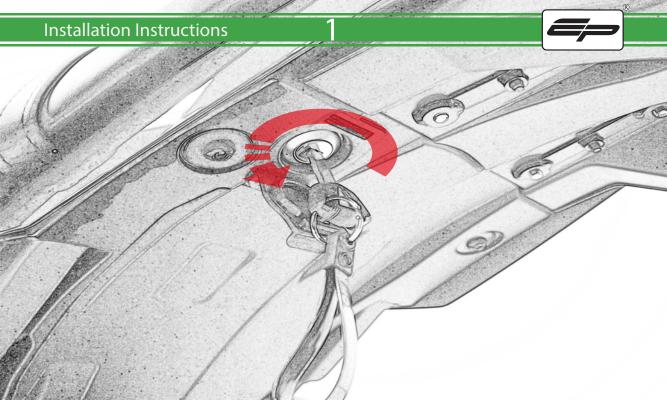

## **Installation Instructions**



## Kit Contents PRN015749

- (A) 1 x Cable Tie
- **B** 1 x Rubber Pad
- © 1 x Retro Light
- D 1 x Connector No.5
- **E** 1 x Light Block
- F 2 x M4 x 10 Button Head Bolts
- © 2 x M6 x 20 Button Head Bolts
- (H) 2 x M6 x 25 Button Head Bolts
- 1 2 x M4 Flange Nut
- J 4 x M6 Flange Nut









































## 20





























































## **Installation Instructions**











## 🗥 ESSENTIAL CHECKS 🗥



After installation of your tail tidy ensure that the licence plate does not contact the rear tyre when suspension is fully compressed. Ensure all electrics including indicators, tail light, brake light and licence plate light lights are working correctly before riding the motorcycle. It is recommended that periodic inspections are made to ensure that all fixings are fully tightend.