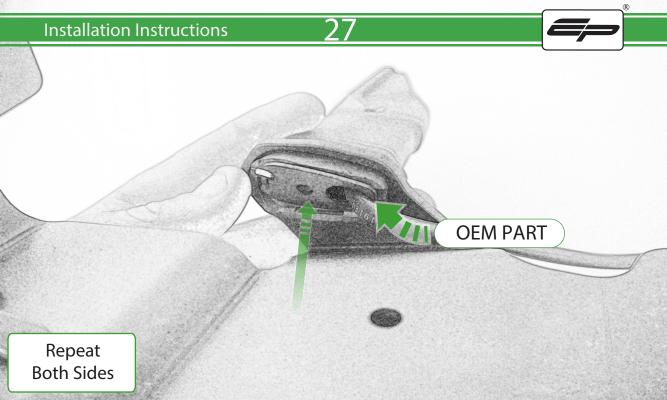

## **Installation Instructions**



## Kit Contents PRN015749

- (A) 1 x Cable Tie
- **B** 1 x Rubber Pad
- © 1 x Retro Light
- D 1 x Connector No.5
- **E** 1 x Light Block
- F 2 x M4 x 10 Button Head Bolts
- © 2 x M6 x 20 Button Head Bolts
- (H) 2 x M6 x 25 Button Head Bolts
- 1 2 x M4 Flange Nut
- J 4 x M6 Flange Nut









































## 20





























































## **Installation Instructions**











## 🗥 ESSENTIAL CHECKS 🗥



After installation of your tail tidy ensure that the licence plate does not contact the rear tyre when suspension is fully compressed. Ensure all electrics including indicators, tail light, brake light and licence plate light lights are working correctly before riding the motorcycle. It is recommended that periodic inspections are made to ensure that all fixings are fully tightend.