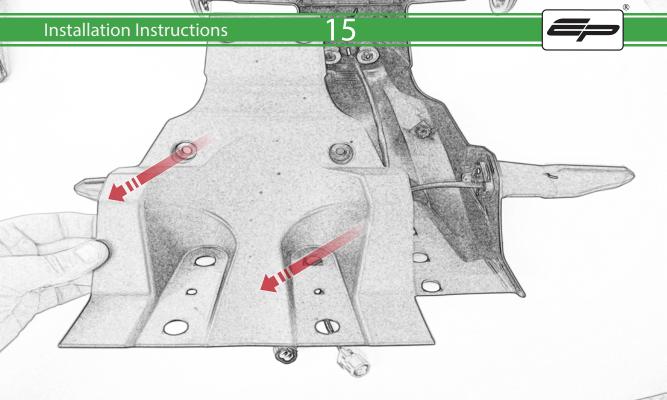

## **Installation Instructions**



## Kit Contents PRN015749

- (A) 1 x Cable Tie
- **B** 1 x Rubber Pad
- © 1 x Retro Light
- D 1 x Connector No.5
- **E** 1 x Light Block
- F 2 x M4 x 10 Button Head Bolts
- © 2 x M6 x 20 Button Head Bolts
- (H) 2 x M6 x 25 Button Head Bolts
- 1 2 x M4 Flange Nut
- J 4 x M6 Flange Nut









































## 20





























































## **Installation Instructions**











## 🗥 ESSENTIAL CHECKS 🗥



After installation of your tail tidy ensure that the licence plate does not contact the rear tyre when suspension is fully compressed. Ensure all electrics including indicators, tail light, brake light and licence plate light lights are working correctly before riding the motorcycle. It is recommended that periodic inspections are made to ensure that all fixings are fully tightend.