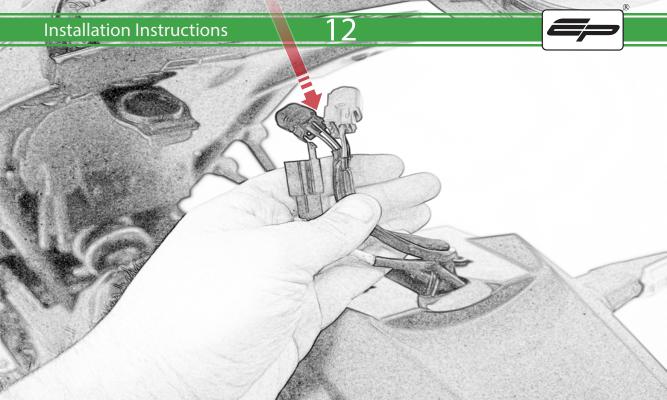

## **Installation Instructions**



## Kit Contents PRN015749

- (A) 1 x Cable Tie
- **B** 1 x Rubber Pad
- © 1 x Retro Light
- D 1 x Connector No.5
- **E** 1 x Light Block
- F 2 x M4 x 10 Button Head Bolts
- © 2 x M6 x 20 Button Head Bolts
- (H) 2 x M6 x 25 Button Head Bolts
- 1 2 x M4 Flange Nut
- J 4 x M6 Flange Nut









































## 20





























































## **Installation Instructions**











## 🗥 ESSENTIAL CHECKS 🗥



After installation of your tail tidy ensure that the licence plate does not contact the rear tyre when suspension is fully compressed. Ensure all electrics including indicators, tail light, brake light and licence plate light lights are working correctly before riding the motorcycle. It is recommended that periodic inspections are made to ensure that all fixings are fully tightend.