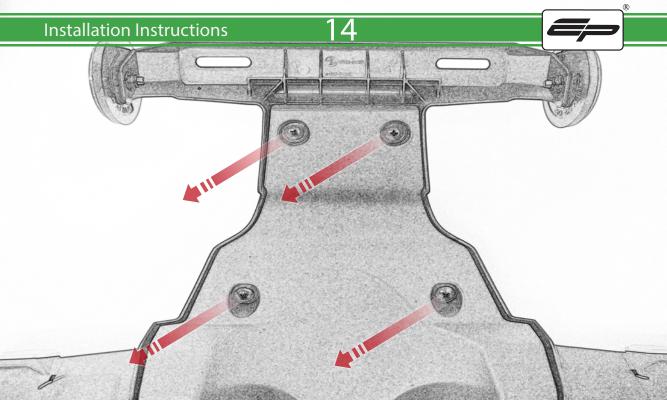

## **Installation Instructions**



## Kit Contents PRN015749

- (A) 1 x Cable Tie
- **B** 1 x Rubber Pad
- © 1 x Retro Light
- D 1 x Connector No.5
- **E** 1 x Light Block
- F 2 x M4 x 10 Button Head Bolts
- © 2 x M6 x 20 Button Head Bolts
- (H) 2 x M6 x 25 Button Head Bolts
- 1 2 x M4 Flange Nut
- J 4 x M6 Flange Nut









































## 20





























































## **Installation Instructions**











## 🗥 ESSENTIAL CHECKS 🗥



After installation of your tail tidy ensure that the licence plate does not contact the rear tyre when suspension is fully compressed. Ensure all electrics including indicators, tail light, brake light and licence plate light lights are working correctly before riding the motorcycle. It is recommended that periodic inspections are made to ensure that all fixings are fully tightend.