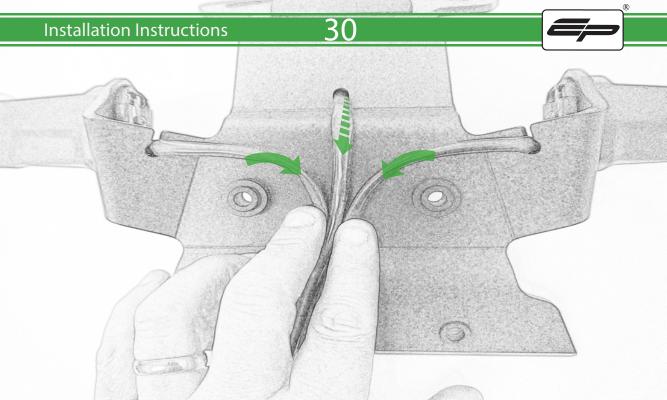

## **Installation Instructions**



## Kit Contents PRN015749

- (A) 1 x Cable Tie
- **B** 1 x Rubber Pad
- © 1 x Retro Light
- D 1 x Connector No.5
- **E** 1 x Light Block
- F 2 x M4 x 10 Button Head Bolts
- © 2 x M6 x 20 Button Head Bolts
- (H) 2 x M6 x 25 Button Head Bolts
- 1 2 x M4 Flange Nut
- J 4 x M6 Flange Nut









































## 20





























































## **Installation Instructions**











## 🗥 ESSENTIAL CHECKS 🗥



After installation of your tail tidy ensure that the licence plate does not contact the rear tyre when suspension is fully compressed. Ensure all electrics including indicators, tail light, brake light and licence plate light lights are working correctly before riding the motorcycle. It is recommended that periodic inspections are made to ensure that all fixings are fully tightend.