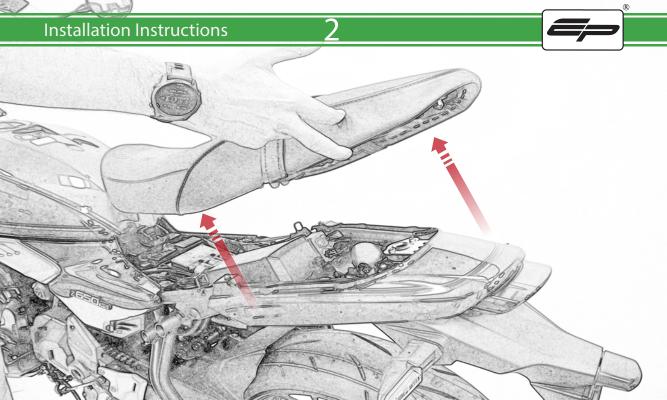

## **Installation Instructions**



## Kit Contents PRN015749

- (A) 1 x Cable Tie
- **B** 1 x Rubber Pad
- © 1 x Retro Light
- D 1 x Connector No.5
- **E** 1 x Light Block
- F 2 x M4 x 10 Button Head Bolts
- © 2 x M6 x 20 Button Head Bolts
- (H) 2 x M6 x 25 Button Head Bolts
- 1 2 x M4 Flange Nut
- J 4 x M6 Flange Nut









































## 20





























































## **Installation Instructions**











## 🗥 ESSENTIAL CHECKS 🗥



After installation of your tail tidy ensure that the licence plate does not contact the rear tyre when suspension is fully compressed. Ensure all electrics including indicators, tail light, brake light and licence plate light lights are working correctly before riding the motorcycle. It is recommended that periodic inspections are made to ensure that all fixings are fully tightend.