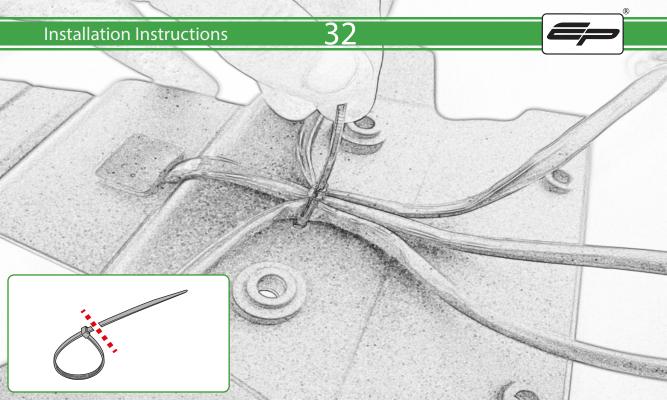

## Kit Contents PRN015749

- (A) 1 x Cable Tie
- **B** 1 x Rubber Pad
- © 1 x Retro Light
- D 1 x Connector No.5
- **E** 1 x Light Block
- F 2 x M4 x 10 Button Head Bolts
- © 2 x M6 x 20 Button Head Bolts
- (H) 2 x M6 x 25 Button Head Bolts
- 1 2 x M4 Flange Nut
- J 4 x M6 Flange Nut