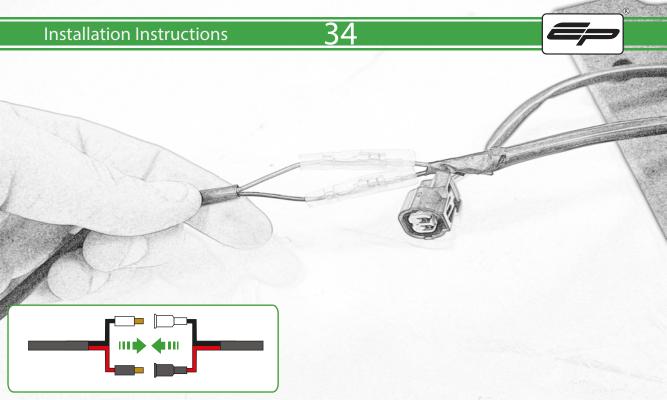

## Kit Contents PRN015749

- (A) 1 x Cable Tie
- **B** 1 x Rubber Pad
- © 1 x Retro Light
- D 1 x Connector No.5
- **E** 1 x Light Block
- F 2 x M4 x 10 Button Head Bolts
- © 2 x M6 x 20 Button Head Bolts
- (H) 2 x M6 x 25 Button Head Bolts
- 1 2 x M4 Flange Nut
- J 4 x M6 Flange Nut