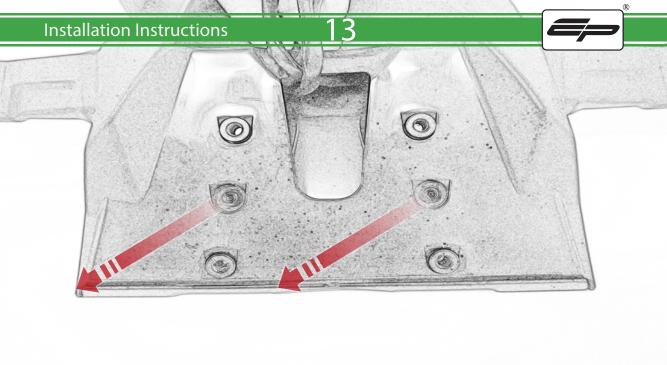

## **Installation Instructions**



## Kit Contents PRN015749

- (A) 1 x Cable Tie
- **B** 1 x Rubber Pad
- © 1 x Retro Light
- D 1 x Connector No.5
- **E** 1 x Light Block
- F 2 x M4 x 10 Button Head Bolts
- © 2 x M6 x 20 Button Head Bolts
- (H) 2 x M6 x 25 Button Head Bolts
- 1 2 x M4 Flange Nut
- J 4 x M6 Flange Nut









































## 20





























































## **Installation Instructions**











## 🗥 ESSENTIAL CHECKS 🗥



After installation of your tail tidy ensure that the licence plate does not contact the rear tyre when suspension is fully compressed. Ensure all electrics including indicators, tail light, brake light and licence plate light lights are working correctly before riding the motorcycle. It is recommended that periodic inspections are made to ensure that all fixings are fully tightend.