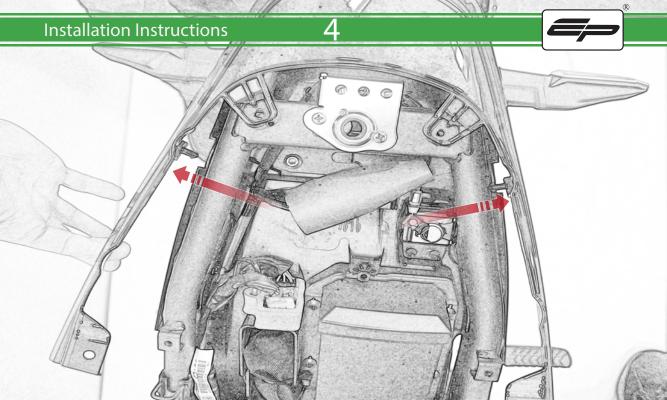

## **Installation Instructions**



## Kit Contents PRN015749

- (A) 1 x Cable Tie
- **B** 1 x Rubber Pad
- © 1 x Retro Light
- D 1 x Connector No.5
- **E** 1 x Light Block
- F 2 x M4 x 10 Button Head Bolts
- © 2 x M6 x 20 Button Head Bolts
- (H) 2 x M6 x 25 Button Head Bolts
- 1 2 x M4 Flange Nut
- J 4 x M6 Flange Nut









































## 20





























































## **Installation Instructions**











## 🗥 ESSENTIAL CHECKS 🗥



After installation of your tail tidy ensure that the licence plate does not contact the rear tyre when suspension is fully compressed. Ensure all electrics including indicators, tail light, brake light and licence plate light lights are working correctly before riding the motorcycle. It is recommended that periodic inspections are made to ensure that all fixings are fully tightend.