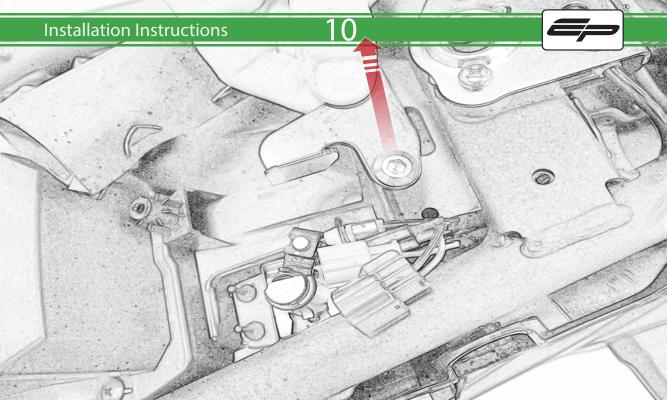

## **Installation Instructions**



## Kit Contents PRN015749

- (A) 1 x Cable Tie
- **B** 1 x Rubber Pad
- © 1 x Retro Light
- D 1 x Connector No.5
- **E** 1 x Light Block
- F 2 x M4 x 10 Button Head Bolts
- © 2 x M6 x 20 Button Head Bolts
- (H) 2 x M6 x 25 Button Head Bolts
- 1 2 x M4 Flange Nut
- J 4 x M6 Flange Nut









































## 20





























































## **Installation Instructions**











## 🗥 ESSENTIAL CHECKS 🗥



After installation of your tail tidy ensure that the licence plate does not contact the rear tyre when suspension is fully compressed. Ensure all electrics including indicators, tail light, brake light and licence plate light lights are working correctly before riding the motorcycle. It is recommended that periodic inspections are made to ensure that all fixings are fully tightend.