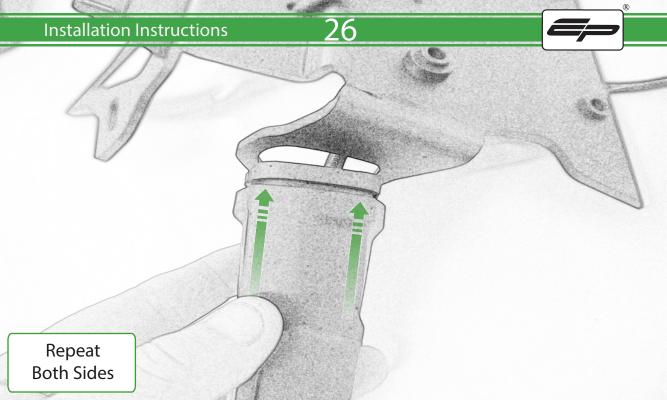

## **Installation Instructions**



## Kit Contents PRN015749

- (A) 1 x Cable Tie
- **B** 1 x Rubber Pad
- © 1 x Retro Light
- D 1 x Connector No.5
- **E** 1 x Light Block
- F 2 x M4 x 10 Button Head Bolts
- © 2 x M6 x 20 Button Head Bolts
- (H) 2 x M6 x 25 Button Head Bolts
- 1 2 x M4 Flange Nut
- J 4 x M6 Flange Nut









































## 20





























































## **Installation Instructions**











## 🗥 ESSENTIAL CHECKS 🗥



After installation of your tail tidy ensure that the licence plate does not contact the rear tyre when suspension is fully compressed. Ensure all electrics including indicators, tail light, brake light and licence plate light lights are working correctly before riding the motorcycle. It is recommended that periodic inspections are made to ensure that all fixings are fully tightend.