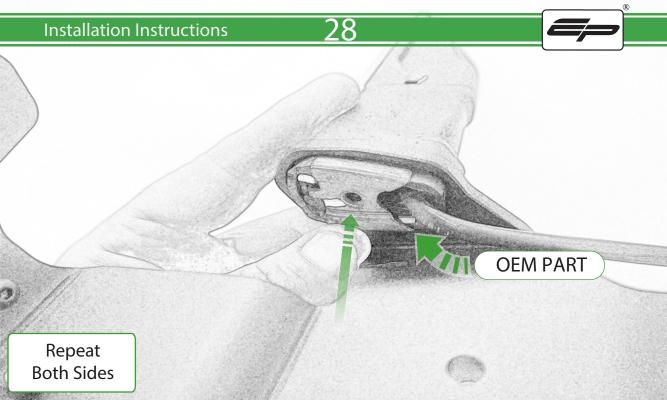

## **Installation Instructions**



## Kit Contents PRN015749

- (A) 1 x Cable Tie
- **B** 1 x Rubber Pad
- © 1 x Retro Light
- D 1 x Connector No.5
- **E** 1 x Light Block
- F 2 x M4 x 10 Button Head Bolts
- © 2 x M6 x 20 Button Head Bolts
- (H) 2 x M6 x 25 Button Head Bolts
- 1 2 x M4 Flange Nut
- J 4 x M6 Flange Nut









































## 20





























































## **Installation Instructions**











## 🗥 ESSENTIAL CHECKS 🗥



After installation of your tail tidy ensure that the licence plate does not contact the rear tyre when suspension is fully compressed. Ensure all electrics including indicators, tail light, brake light and licence plate light lights are working correctly before riding the motorcycle. It is recommended that periodic inspections are made to ensure that all fixings are fully tightend.