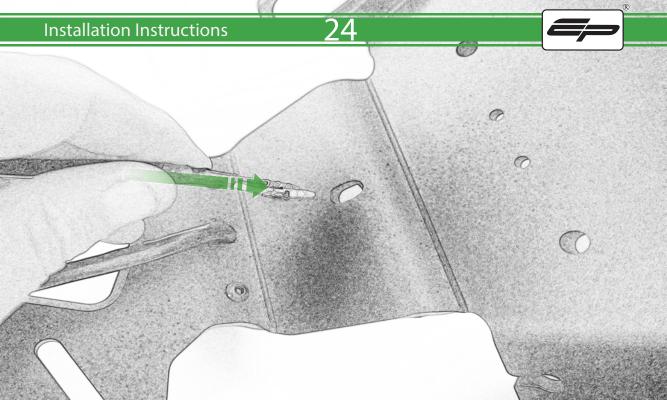

## **Installation Instructions**



## Kit Contents PRN015749

- (A) 1 x Cable Tie
- **B** 1 x Rubber Pad
- © 1 x Retro Light
- D 1 x Connector No.5
- **E** 1 x Light Block
- F 2 x M4 x 10 Button Head Bolts
- © 2 x M6 x 20 Button Head Bolts
- (H) 2 x M6 x 25 Button Head Bolts
- 1 2 x M4 Flange Nut
- J 4 x M6 Flange Nut









































## 20





























































## **Installation Instructions**











## 🗥 ESSENTIAL CHECKS 🗥



After installation of your tail tidy ensure that the licence plate does not contact the rear tyre when suspension is fully compressed. Ensure all electrics including indicators, tail light, brake light and licence plate light lights are working correctly before riding the motorcycle. It is recommended that periodic inspections are made to ensure that all fixings are fully tightend.