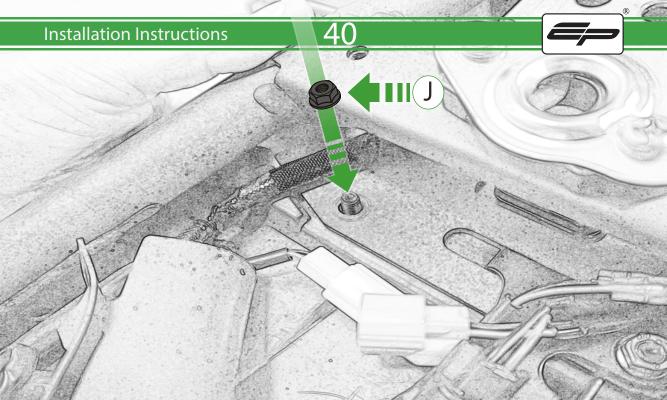

## Kit Contents PRN015749

- (A) 1 x Cable Tie
- **B** 1 x Rubber Pad
- © 1 x Retro Light
- D 1 x Connector No.5
- **E** 1 x Light Block
- F 2 x M4 x 10 Button Head Bolts
- © 2 x M6 x 20 Button Head Bolts
- (H) 2 x M6 x 25 Button Head Bolts
- 1 2 x M4 Flange Nut
- J 4 x M6 Flange Nut