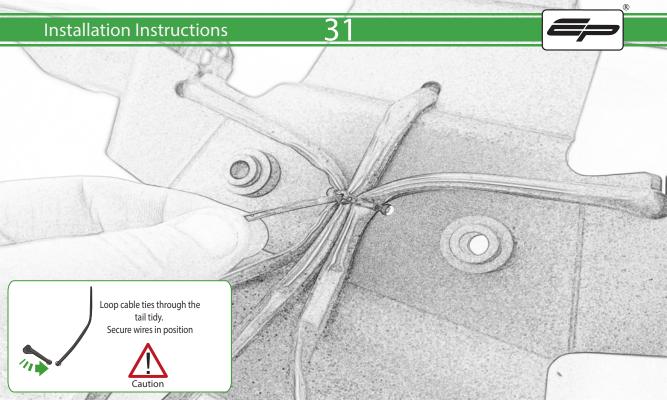

## Kit Contents PRN015749

- (A) 1 x Cable Tie
- **B** 1 x Rubber Pad
- © 1 x Retro Light
- D 1 x Connector No.5
- **E** 1 x Light Block
- F 2 x M4 x 10 Button Head Bolts
- © 2 x M6 x 20 Button Head Bolts
- (H) 2 x M6 x 25 Button Head Bolts
- 1 2 x M4 Flange Nut
- J 4 x M6 Flange Nut