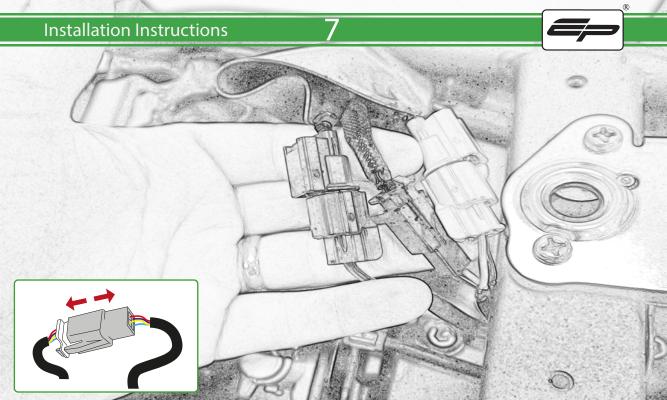

## **Installation Instructions**



## Kit Contents PRN015749

- (A) 1 x Cable Tie
- **B** 1 x Rubber Pad
- © 1 x Retro Light
- D 1 x Connector No.5
- **E** 1 x Light Block
- F 2 x M4 x 10 Button Head Bolts
- © 2 x M6 x 20 Button Head Bolts
- (H) 2 x M6 x 25 Button Head Bolts
- 1 2 x M4 Flange Nut
- J 4 x M6 Flange Nut









































## 20





























































## **Installation Instructions**











## 🗥 ESSENTIAL CHECKS 🗥



After installation of your tail tidy ensure that the licence plate does not contact the rear tyre when suspension is fully compressed. Ensure all electrics including indicators, tail light, brake light and licence plate light lights are working correctly before riding the motorcycle. It is recommended that periodic inspections are made to ensure that all fixings are fully tightend.