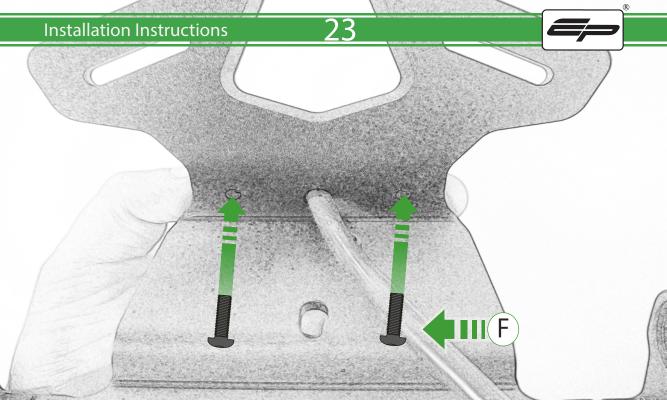

## **Installation Instructions**



## Kit Contents PRN015749

- (A) 1 x Cable Tie
- **B** 1 x Rubber Pad
- © 1 x Retro Light
- D 1 x Connector No.5
- **E** 1 x Light Block
- F 2 x M4 x 10 Button Head Bolts
- © 2 x M6 x 20 Button Head Bolts
- (H) 2 x M6 x 25 Button Head Bolts
- 1 2 x M4 Flange Nut
- J 4 x M6 Flange Nut









































## 20





























































## **Installation Instructions**











## 🗥 ESSENTIAL CHECKS 🗥



After installation of your tail tidy ensure that the licence plate does not contact the rear tyre when suspension is fully compressed. Ensure all electrics including indicators, tail light, brake light and licence plate light lights are working correctly before riding the motorcycle. It is recommended that periodic inspections are made to ensure that all fixings are fully tightend.