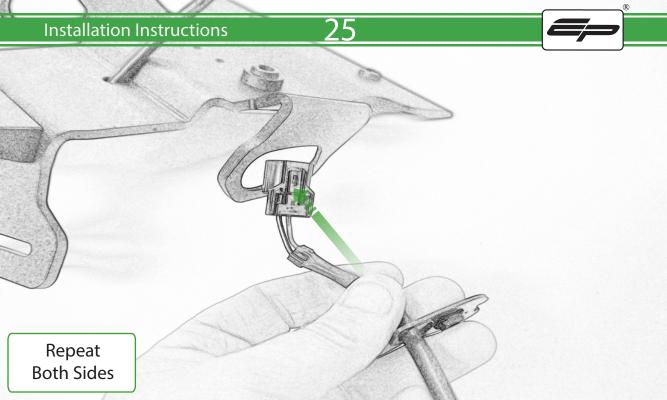

## **Installation Instructions**



## Kit Contents PRN015749

- (A) 1 x Cable Tie
- **B** 1 x Rubber Pad
- © 1 x Retro Light
- D 1 x Connector No.5
- **E** 1 x Light Block
- F 2 x M4 x 10 Button Head Bolts
- © 2 x M6 x 20 Button Head Bolts
- (H) 2 x M6 x 25 Button Head Bolts
- 1 2 x M4 Flange Nut
- J 4 x M6 Flange Nut









































## 20





























































## **Installation Instructions**











## 🗥 ESSENTIAL CHECKS 🗥



After installation of your tail tidy ensure that the licence plate does not contact the rear tyre when suspension is fully compressed. Ensure all electrics including indicators, tail light, brake light and licence plate light lights are working correctly before riding the motorcycle. It is recommended that periodic inspections are made to ensure that all fixings are fully tightend.