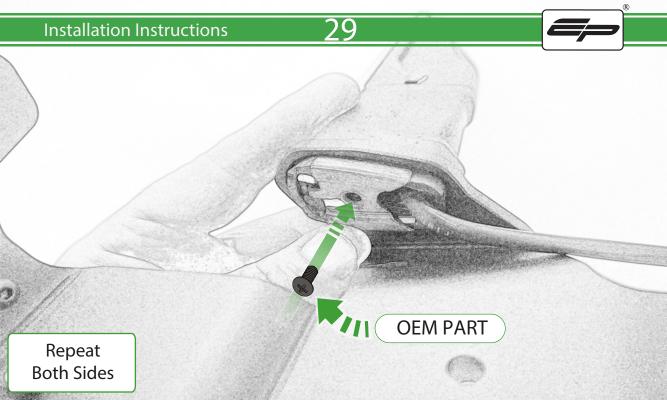

## **Installation Instructions**



## Kit Contents PRN015749

- (A) 1 x Cable Tie
- **B** 1 x Rubber Pad
- © 1 x Retro Light
- D 1 x Connector No.5
- **E** 1 x Light Block
- F 2 x M4 x 10 Button Head Bolts
- © 2 x M6 x 20 Button Head Bolts
- (H) 2 x M6 x 25 Button Head Bolts
- 1 2 x M4 Flange Nut
- J 4 x M6 Flange Nut









































## 20





























































## **Installation Instructions**











## 🗥 ESSENTIAL CHECKS 🗥



After installation of your tail tidy ensure that the licence plate does not contact the rear tyre when suspension is fully compressed. Ensure all electrics including indicators, tail light, brake light and licence plate light lights are working correctly before riding the motorcycle. It is recommended that periodic inspections are made to ensure that all fixings are fully tightend.