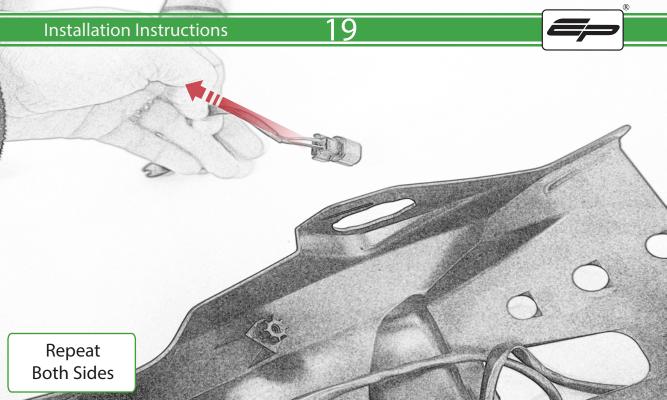

## **Installation Instructions**



## Kit Contents PRN015749

- (A) 1 x Cable Tie
- **B** 1 x Rubber Pad
- © 1 x Retro Light
- D 1 x Connector No.5
- **E** 1 x Light Block
- F 2 x M4 x 10 Button Head Bolts
- © 2 x M6 x 20 Button Head Bolts
- (H) 2 x M6 x 25 Button Head Bolts
- 1 2 x M4 Flange Nut
- J 4 x M6 Flange Nut









































## 20





























































## **Installation Instructions**











## 🗥 ESSENTIAL CHECKS 🗥



After installation of your tail tidy ensure that the licence plate does not contact the rear tyre when suspension is fully compressed. Ensure all electrics including indicators, tail light, brake light and licence plate light lights are working correctly before riding the motorcycle. It is recommended that periodic inspections are made to ensure that all fixings are fully tightend.