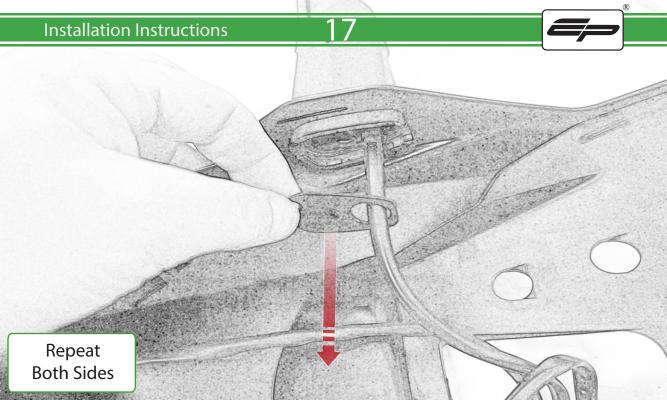

## **Installation Instructions**



## Kit Contents PRN015749

- (A) 1 x Cable Tie
- **B** 1 x Rubber Pad
- © 1 x Retro Light
- D 1 x Connector No.5
- **E** 1 x Light Block
- F 2 x M4 x 10 Button Head Bolts
- © 2 x M6 x 20 Button Head Bolts
- (H) 2 x M6 x 25 Button Head Bolts
- 1 2 x M4 Flange Nut
- J 4 x M6 Flange Nut









































## 20





























































## **Installation Instructions**











## 🗥 ESSENTIAL CHECKS 🗥



After installation of your tail tidy ensure that the licence plate does not contact the rear tyre when suspension is fully compressed. Ensure all electrics including indicators, tail light, brake light and licence plate light lights are working correctly before riding the motorcycle. It is recommended that periodic inspections are made to ensure that all fixings are fully tightend.