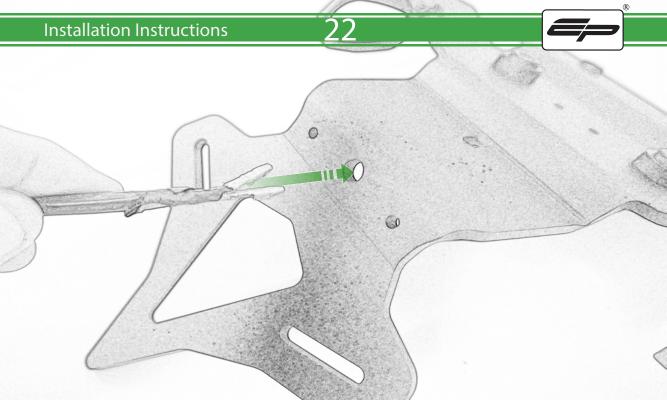

## Kit Contents PRN015749

- (A) 1 x Cable Tie
- **B** 1 x Rubber Pad
- © 1 x Retro Light
- D 1 x Connector No.5
- **E** 1 x Light Block
- F 2 x M4 x 10 Button Head Bolts
- © 2 x M6 x 20 Button Head Bolts
- (H) 2 x M6 x 25 Button Head Bolts
- 1 2 x M4 Flange Nut
- J 4 x M6 Flange Nut