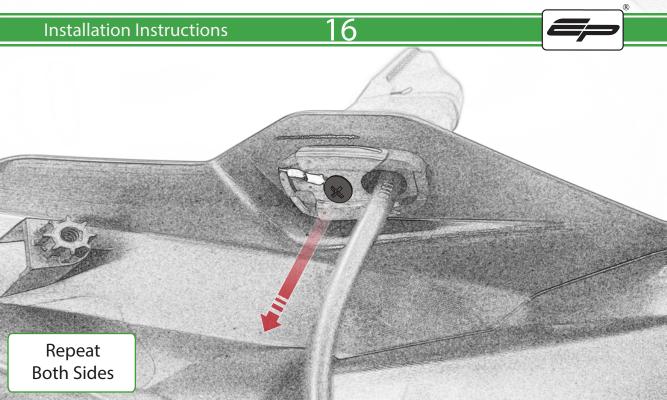

## **Installation Instructions**



## Kit Contents PRN015749

- (A) 1 x Cable Tie
- **B** 1 x Rubber Pad
- © 1 x Retro Light
- D 1 x Connector No.5
- **E** 1 x Light Block
- F 2 x M4 x 10 Button Head Bolts
- © 2 x M6 x 20 Button Head Bolts
- (H) 2 x M6 x 25 Button Head Bolts
- 1 2 x M4 Flange Nut
- J 4 x M6 Flange Nut









































## 20





























































## **Installation Instructions**











## 🗥 ESSENTIAL CHECKS 🗥



After installation of your tail tidy ensure that the licence plate does not contact the rear tyre when suspension is fully compressed. Ensure all electrics including indicators, tail light, brake light and licence plate light lights are working correctly before riding the motorcycle. It is recommended that periodic inspections are made to ensure that all fixings are fully tightend.