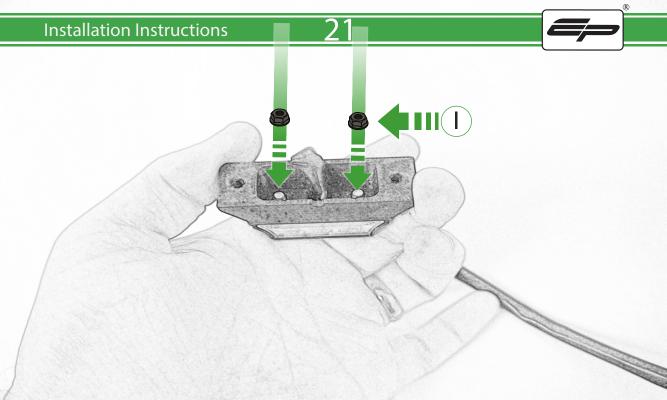

## Kit Contents PRN015749

- (A) 1 x Cable Tie
- **B** 1 x Rubber Pad
- © 1 x Retro Light
- D 1 x Connector No.5
- **E** 1 x Light Block
- F 2 x M4 x 10 Button Head Bolts
- © 2 x M6 x 20 Button Head Bolts
- (H) 2 x M6 x 25 Button Head Bolts
- 1 2 x M4 Flange Nut
- J 4 x M6 Flange Nut