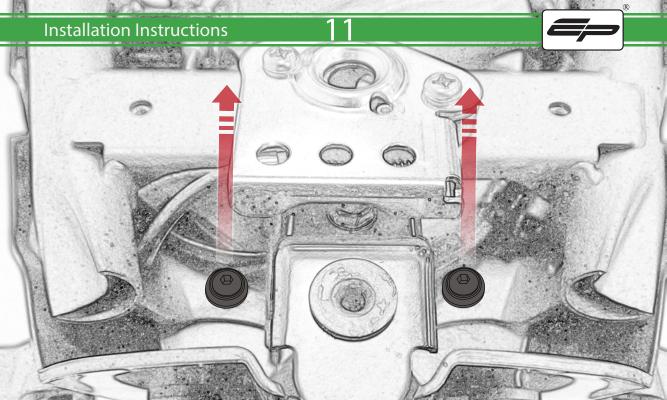

## **Installation Instructions**



## Kit Contents PRN015749

- (A) 1 x Cable Tie
- **B** 1 x Rubber Pad
- © 1 x Retro Light
- D 1 x Connector No.5
- **E** 1 x Light Block
- F 2 x M4 x 10 Button Head Bolts
- © 2 x M6 x 20 Button Head Bolts
- (H) 2 x M6 x 25 Button Head Bolts
- 1 2 x M4 Flange Nut
- J 4 x M6 Flange Nut









































## 20





























































## **Installation Instructions**











## 🗥 ESSENTIAL CHECKS 🗥



After installation of your tail tidy ensure that the licence plate does not contact the rear tyre when suspension is fully compressed. Ensure all electrics including indicators, tail light, brake light and licence plate light lights are working correctly before riding the motorcycle. It is recommended that periodic inspections are made to ensure that all fixings are fully tightend.