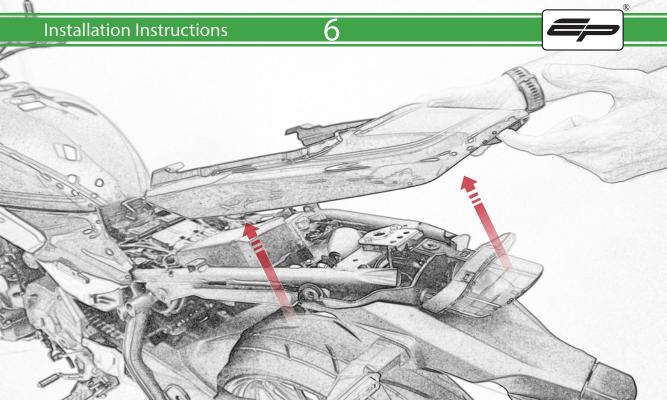

## **Installation Instructions**



## Kit Contents PRN015749

- (A) 1 x Cable Tie
- **B** 1 x Rubber Pad
- © 1 x Retro Light
- D 1 x Connector No.5
- **E** 1 x Light Block
- F 2 x M4 x 10 Button Head Bolts
- © 2 x M6 x 20 Button Head Bolts
- (H) 2 x M6 x 25 Button Head Bolts
- 1 2 x M4 Flange Nut
- J 4 x M6 Flange Nut









































## 20





























































## **Installation Instructions**











## 🗥 ESSENTIAL CHECKS 🗥



After installation of your tail tidy ensure that the licence plate does not contact the rear tyre when suspension is fully compressed. Ensure all electrics including indicators, tail light, brake light and licence plate light lights are working correctly before riding the motorcycle. It is recommended that periodic inspections are made to ensure that all fixings are fully tightend.