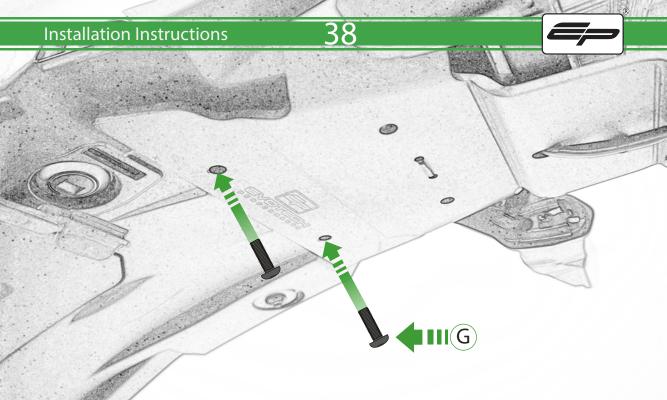

## **Installation Instructions**



## Kit Contents PRN015749

- (A) 1 x Cable Tie
- **B** 1 x Rubber Pad
- © 1 x Retro Light
- D 1 x Connector No.5
- **E** 1 x Light Block
- F 2 x M4 x 10 Button Head Bolts
- © 2 x M6 x 20 Button Head Bolts
- (H) 2 x M6 x 25 Button Head Bolts
- 1 2 x M4 Flange Nut
- J 4 x M6 Flange Nut









































## 20





























































## **Installation Instructions**











## 🗥 ESSENTIAL CHECKS 🗥



After installation of your tail tidy ensure that the licence plate does not contact the rear tyre when suspension is fully compressed. Ensure all electrics including indicators, tail light, brake light and licence plate light lights are working correctly before riding the motorcycle. It is recommended that periodic inspections are made to ensure that all fixings are fully tightend.