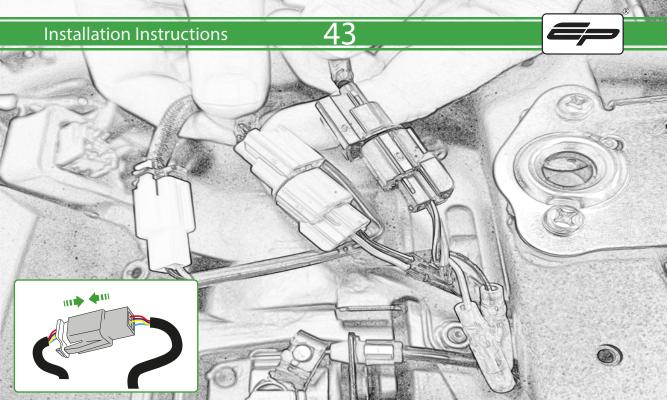

## **Installation Instructions**



## Kit Contents PRN015749

- (A) 1 x Cable Tie
- **B** 1 x Rubber Pad
- © 1 x Retro Light
- D 1 x Connector No.5
- **E** 1 x Light Block
- F 2 x M4 x 10 Button Head Bolts
- © 2 x M6 x 20 Button Head Bolts
- (H) 2 x M6 x 25 Button Head Bolts
- 1 2 x M4 Flange Nut
- J 4 x M6 Flange Nut









































## 20





























































## **Installation Instructions**











## 🗥 ESSENTIAL CHECKS 🗥



After installation of your tail tidy ensure that the licence plate does not contact the rear tyre when suspension is fully compressed. Ensure all electrics including indicators, tail light, brake light and licence plate light lights are working correctly before riding the motorcycle. It is recommended that periodic inspections are made to ensure that all fixings are fully tightend.