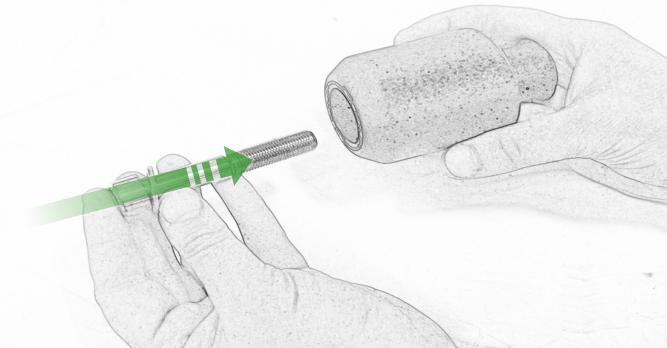

Kit Contents PRN015492

(A) 1 x L/H Bracket B 1 x L/H Bobbin Spacer (Long) © 1 x L/H Frame Spacer (Long) D 1 x M10 x 90 x 1.5 Caphead E 1 x M10 x 60 x 1.5 Caphead F 1 x M12 x 75 x 1.25 Caphead G 1 x R/H Bracket (H) 1 x R/H Bobbin Spacer (Short) 1 x R/H Frame Spacer ① 1 x M10 x 100 x 1.5 Caphead K 1 x M10 x 65 x 1.5 Caphead L 1 x M12 x 55 x 1.25 Caphead