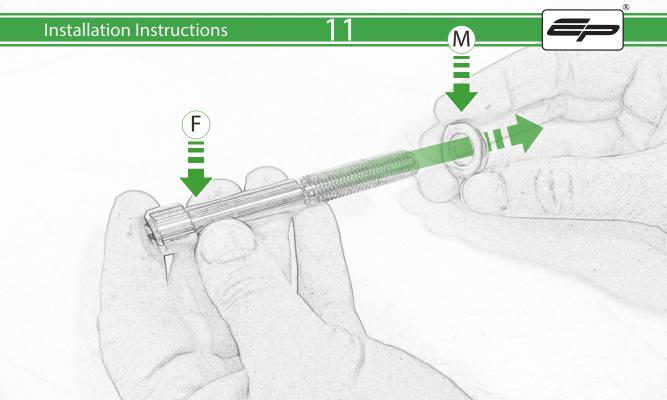

Kit Contents PRN015492

(A) 1 x L/H Bracket B 1 x L/H Bobbin Spacer (Long) © 1 x L/H Frame Spacer (Long) D 1 x M10 x 90 x 1.5 Caphead E 1 x M10 x 60 x 1.5 Caphead F 1 x M12 x 75 x 1.25 Caphead G 1 x R/H Bracket (H) 1 x R/H Bobbin Spacer (Short) 1 x R/H Frame Spacer ① 1 x M10 x 100 x 1.5 Caphead K 1 x M10 x 65 x 1.5 Caphead L 1 x M12 x 55 x 1.25 Caphead

M 2 x M12 Washer
N 2 x Poly Washer
O 2 x Bobbin Heads

Δ

R

It is recommended that periodic inspections are made to ensure that all bolts are tightend to the specified torque settings.

Should the bike be involved in an accident a thorough inspection should be made and any components that have taken an impact, no matter how small, be replaced