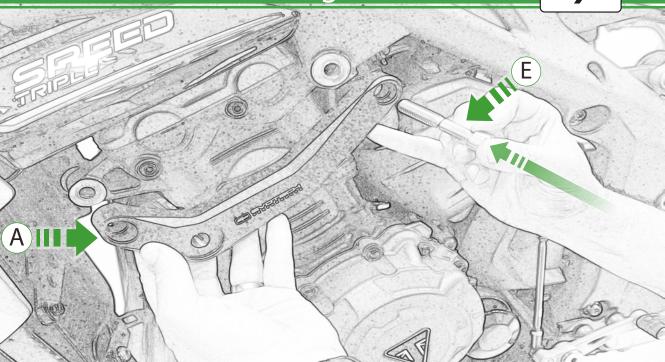

Kit Contents PRN015492

(A) 1 x L/H Bracket B 1 x L/H Bobbin Spacer (Long) © 1 x L/H Frame Spacer (Long) D 1 x M10 x 90 x 1.5 Caphead E 1 x M10 x 60 x 1.5 Caphead F 1 x M12 x 75 x 1.25 Caphead G 1 x R/H Bracket (H) 1 x R/H Bobbin Spacer (Short) 1 x R/H Frame Spacer ① 1 x M10 x 100 x 1.5 Caphead K 1 x M10 x 65 x 1.5 Caphead L 1 x M12 x 55 x 1.25 Caphead