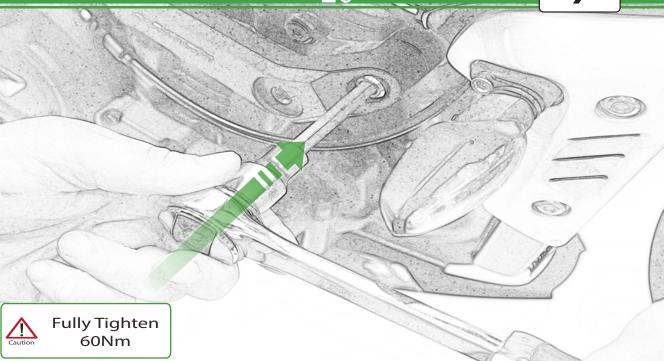

Kit Contents PRN015492

(A) 1 x L/H Bracket B 1 x L/H Bobbin Spacer (Long) © 1 x L/H Frame Spacer (Long) D 1 x M10 x 90 x 1.5 Caphead E 1 x M10 x 60 x 1.5 Caphead F 1 x M12 x 75 x 1.25 Caphead G 1 x R/H Bracket (H) 1 x R/H Bobbin Spacer (Short) 1 x R/H Frame Spacer ① 1 x M10 x 100 x 1.5 Caphead K 1 x M10 x 65 x 1.5 Caphead L 1 x M12 x 55 x 1.25 Caphead