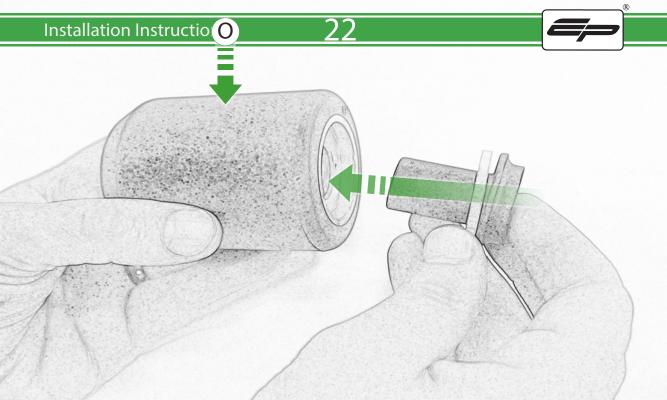

M 2 x M12 Washer
N 2 x Poly Washer
O 2 x Bobbin Heads

Δ

R

It is recommended that periodic inspections are made to ensure that all bolts are tightend to the specified torque settings.

Should the bike be involved in an accident a thorough inspection should be made and any components that have taken an impact, no matter how small, be replaced