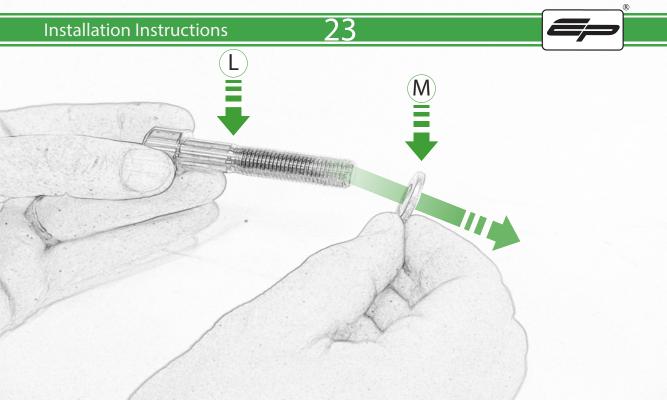

Kit Contents PRN015492

(A) 1 x L/H Bracket B 1 x L/H Bobbin Spacer (Long) © 1 x L/H Frame Spacer (Long) D 1 x M10 x 90 x 1.5 Caphead E 1 x M10 x 60 x 1.5 Caphead F 1 x M12 x 75 x 1.25 Caphead G 1 x R/H Bracket (H) 1 x R/H Bobbin Spacer (Short) 1 x R/H Frame Spacer ① 1 x M10 x 100 x 1.5 Caphead K 1 x M10 x 65 x 1.5 Caphead L 1 x M12 x 55 x 1.25 Caphead

M 2 x M12 Washer
N 2 x Poly Washer
O 2 x Bobbin Heads

Δ

R

It is recommended that periodic inspections are made to ensure that all bolts are tightend to the specified torque settings.

Should the bike be involved in an accident a thorough inspection should be made and any components that have taken an impact, no matter how small, be replaced