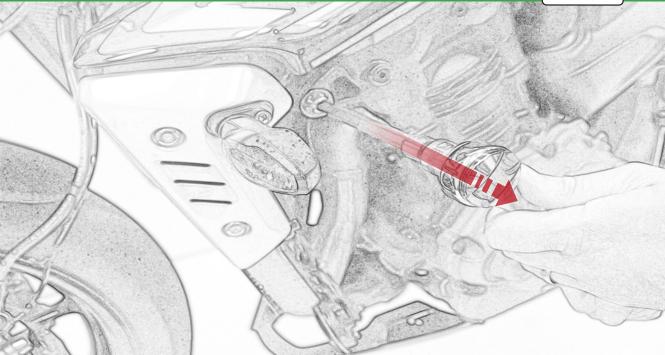

Kit Contents PRN015492

(A) 1 x L/H Bracket B 1 x L/H Bobbin Spacer (Long) © 1 x L/H Frame Spacer (Long) D 1 x M10 x 90 x 1.5 Caphead E 1 x M10 x 60 x 1.5 Caphead F 1 x M12 x 75 x 1.25 Caphead G 1 x R/H Bracket (H) 1 x R/H Bobbin Spacer (Short) 1 x R/H Frame Spacer ① 1 x M10 x 100 x 1.5 Caphead K 1 x M10 x 65 x 1.5 Caphead L 1 x M12 x 55 x 1.25 Caphead