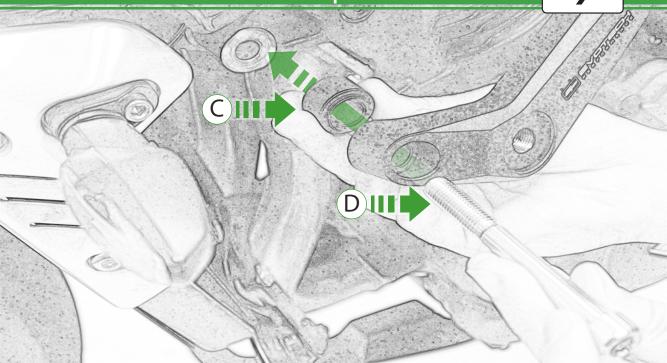

Kit Contents PRN015492

(A) 1 x L/H Bracket B 1 x L/H Bobbin Spacer (Long) © 1 x L/H Frame Spacer (Long) D 1 x M10 x 90 x 1.5 Caphead E 1 x M10 x 60 x 1.5 Caphead F 1 x M12 x 75 x 1.25 Caphead G 1 x R/H Bracket (H) 1 x R/H Bobbin Spacer (Short) 1 x R/H Frame Spacer ① 1 x M10 x 100 x 1.5 Caphead K 1 x M10 x 65 x 1.5 Caphead L 1 x M12 x 55 x 1.25 Caphead