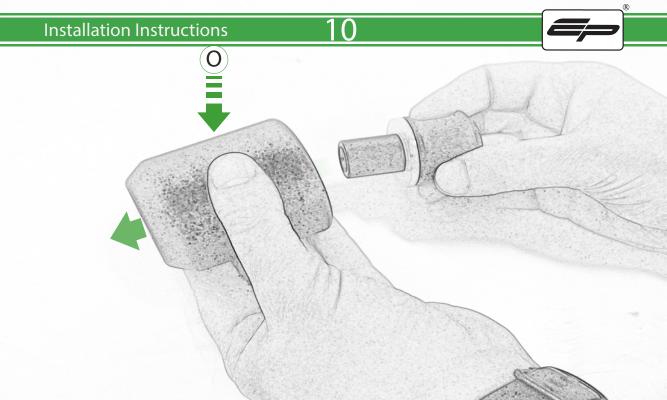

M 2 x M12 Washer
N 2 x Poly Washer
O 2 x Bobbin Heads

Δ

R

It is recommended that periodic inspections are made to ensure that all bolts are tightend to the specified torque settings.

Should the bike be involved in an accident a thorough inspection should be made and any components that have taken an impact, no matter how small, be replaced