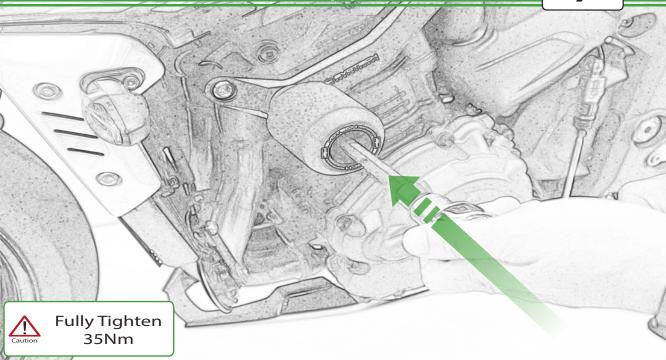

M 2 x M12 Washer
N 2 x Poly Washer
O 2 x Bobbin Heads

Δ

R

It is recommended that periodic inspections are made to ensure that all bolts are tightend to the specified torque settings.

Should the bike be involved in an accident a thorough inspection should be made and any components that have taken an impact, no matter how small, be replaced