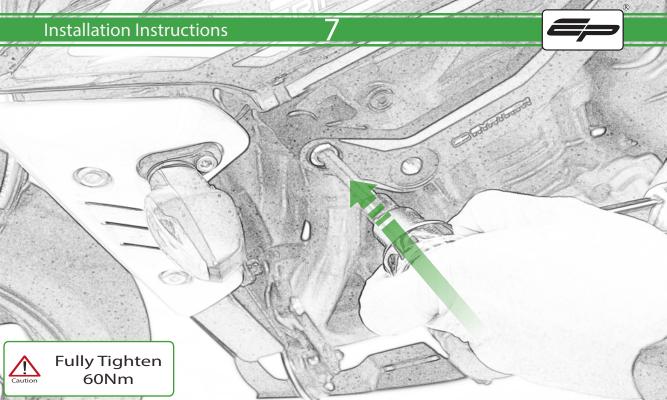

M 2 x M12 Washer
N 2 x Poly Washer
O 2 x Bobbin Heads

Δ

R

It is recommended that periodic inspections are made to ensure that all bolts are tightend to the specified torque settings.

Should the bike be involved in an accident a thorough inspection should be made and any components that have taken an impact, no matter how small, be replaced