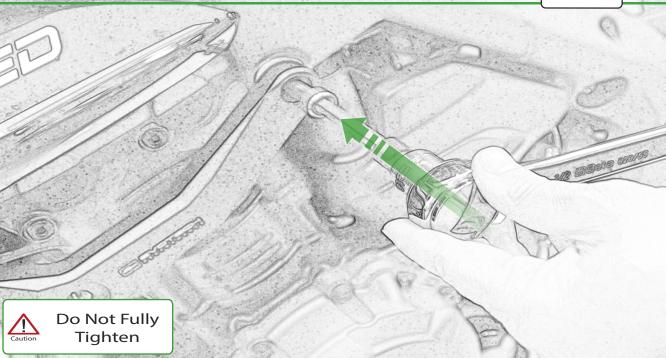

M 2 x M12 Washer
N 2 x Poly Washer
O 2 x Bobbin Heads

Δ

R

It is recommended that periodic inspections are made to ensure that all bolts are tightend to the specified torque settings.

Should the bike be involved in an accident a thorough inspection should be made and any components that have taken an impact, no matter how small, be replaced