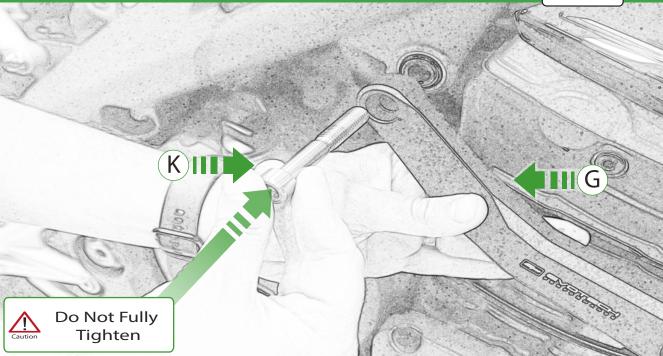

Kit Contents PRN015492

(A) 1 x L/H Bracket B 1 x L/H Bobbin Spacer (Long) © 1 x L/H Frame Spacer (Long) D 1 x M10 x 90 x 1.5 Caphead E 1 x M10 x 60 x 1.5 Caphead F 1 x M12 x 75 x 1.25 Caphead G 1 x R/H Bracket (H) 1 x R/H Bobbin Spacer (Short) 1 x R/H Frame Spacer ① 1 x M10 x 100 x 1.5 Caphead K 1 x M10 x 65 x 1.5 Caphead L 1 x M12 x 55 x 1.25 Caphead