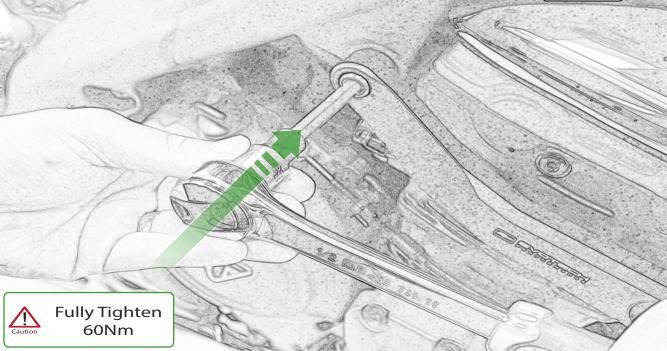

Kit Contents PRN015492

(A) 1 x L/H Bracket B 1 x L/H Bobbin Spacer (Long) © 1 x L/H Frame Spacer (Long) D 1 x M10 x 90 x 1.5 Caphead E 1 x M10 x 60 x 1.5 Caphead F 1 x M12 x 75 x 1.25 Caphead G 1 x R/H Bracket (H) 1 x R/H Bobbin Spacer (Short) 1 x R/H Frame Spacer ① 1 x M10 x 100 x 1.5 Caphead K 1 x M10 x 65 x 1.5 Caphead L 1 x M12 x 55 x 1.25 Caphead