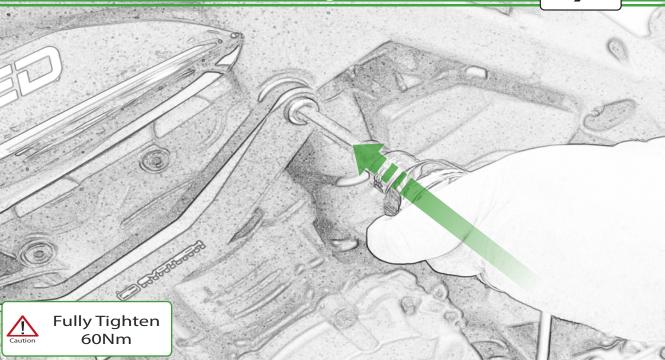

M 2 x M12 Washer
N 2 x Poly Washer
O 2 x Bobbin Heads

Δ

R

It is recommended that periodic inspections are made to ensure that all bolts are tightend to the specified torque settings.

Should the bike be involved in an accident a thorough inspection should be made and any components that have taken an impact, no matter how small, be replaced