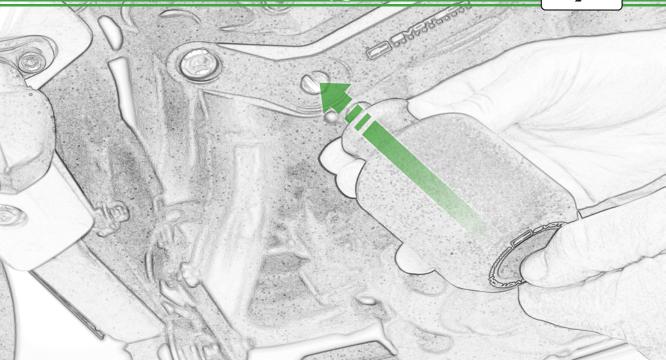

Kit Contents PRN015492

(A) 1 x L/H Bracket B 1 x L/H Bobbin Spacer (Long) © 1 x L/H Frame Spacer (Long) D 1 x M10 x 90 x 1.5 Caphead E 1 x M10 x 60 x 1.5 Caphead F 1 x M12 x 75 x 1.25 Caphead G 1 x R/H Bracket (H) 1 x R/H Bobbin Spacer (Short) 1 x R/H Frame Spacer ① 1 x M10 x 100 x 1.5 Caphead K 1 x M10 x 65 x 1.5 Caphead L 1 x M12 x 55 x 1.25 Caphead

M 2 x M12 Washer
N 2 x Poly Washer
O 2 x Bobbin Heads

Δ

R

It is recommended that periodic inspections are made to ensure that all bolts are tightend to the specified torque settings.

Should the bike be involved in an accident a thorough inspection should be made and any components that have taken an impact, no matter how small, be replaced