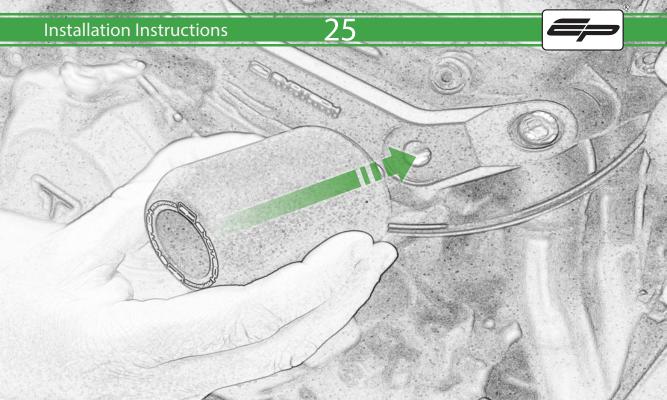

Kit Contents PRN015492

(A) 1 x L/H Bracket B 1 x L/H Bobbin Spacer (Long) © 1 x L/H Frame Spacer (Long) D 1 x M10 x 90 x 1.5 Caphead E 1 x M10 x 60 x 1.5 Caphead F 1 x M12 x 75 x 1.25 Caphead G 1 x R/H Bracket (H) 1 x R/H Bobbin Spacer (Short) 1 x R/H Frame Spacer ① 1 x M10 x 100 x 1.5 Caphead K 1 x M10 x 65 x 1.5 Caphead L 1 x M12 x 55 x 1.25 Caphead

M 2 x M12 Washer
N 2 x Poly Washer
O 2 x Bobbin Heads

















Δ





















































R

















































It is recommended that periodic inspections are made to ensure that all bolts are tightend to the specified torque settings.

Should the bike be involved in an accident a thorough inspection should be made and any components that have taken an impact, no matter how small, be replaced