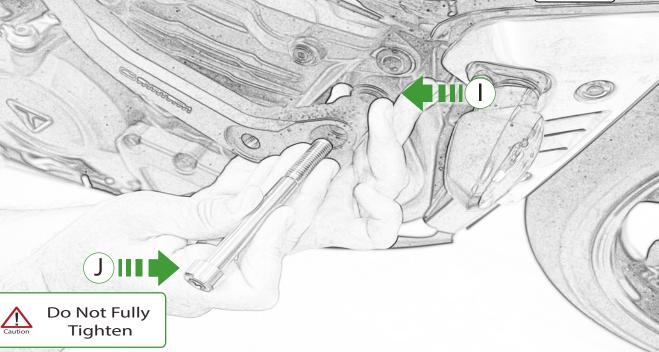

Kit Contents PRN015492

(A) 1 x L/H Bracket B 1 x L/H Bobbin Spacer (Long) © 1 x L/H Frame Spacer (Long) D 1 x M10 x 90 x 1.5 Caphead E 1 x M10 x 60 x 1.5 Caphead F 1 x M12 x 75 x 1.25 Caphead G 1 x R/H Bracket (H) 1 x R/H Bobbin Spacer (Short) 1 x R/H Frame Spacer ① 1 x M10 x 100 x 1.5 Caphead K 1 x M10 x 65 x 1.5 Caphead L 1 x M12 x 55 x 1.25 Caphead