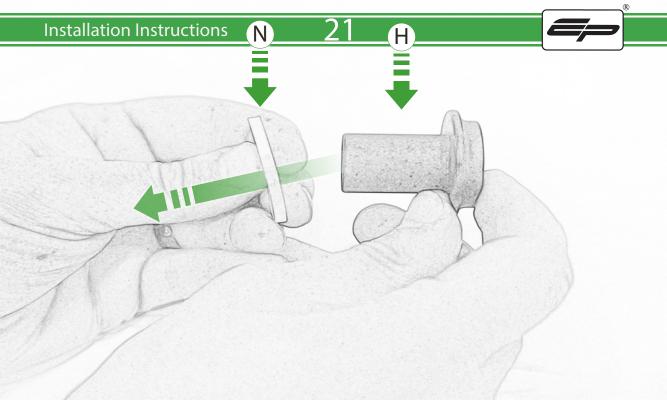

M 2 x M12 Washer
N 2 x Poly Washer
O 2 x Bobbin Heads

Δ

R

It is recommended that periodic inspections are made to ensure that all bolts are tightend to the specified torque settings.

Should the bike be involved in an accident a thorough inspection should be made and any components that have taken an impact, no matter how small, be replaced