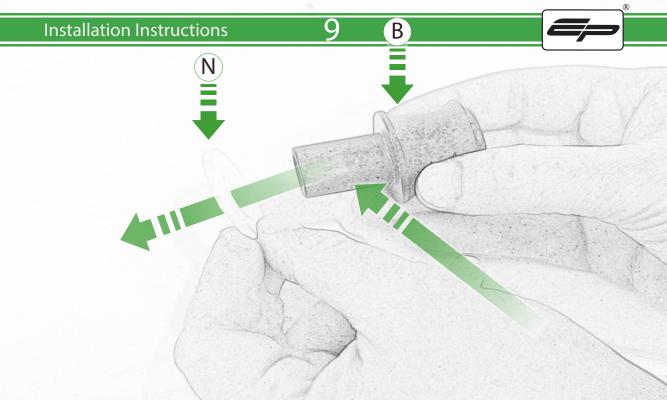

M 2 x M12 Washer
N 2 x Poly Washer
O 2 x Bobbin Heads

Δ

R

It is recommended that periodic inspections are made to ensure that all bolts are tightend to the specified torque settings.

Should the bike be involved in an accident a thorough inspection should be made and any components that have taken an impact, no matter how small, be replaced