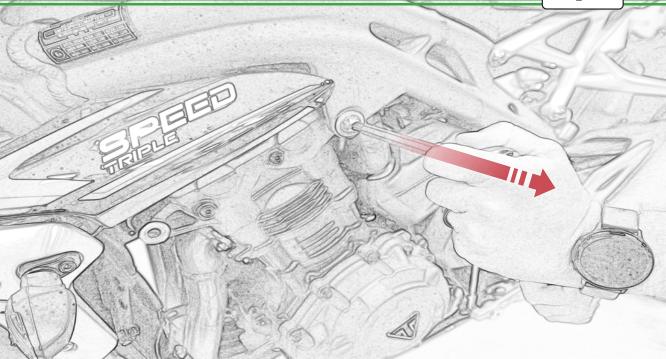

Kit Contents PRN015492

(A) 1 x L/H Bracket B 1 x L/H Bobbin Spacer (Long) © 1 x L/H Frame Spacer (Long) D 1 x M10 x 90 x 1.5 Caphead E 1 x M10 x 60 x 1.5 Caphead F 1 x M12 x 75 x 1.25 Caphead G 1 x R/H Bracket (H) 1 x R/H Bobbin Spacer (Short) 1 x R/H Frame Spacer ① 1 x M10 x 100 x 1.5 Caphead K 1 x M10 x 65 x 1.5 Caphead L 1 x M12 x 55 x 1.25 Caphead