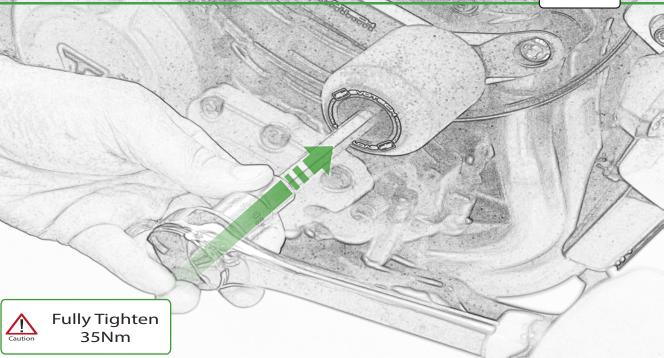

Kit Contents PRN015492

(A) 1 x L/H Bracket B 1 x L/H Bobbin Spacer (Long) © 1 x L/H Frame Spacer (Long) D 1 x M10 x 90 x 1.5 Caphead E 1 x M10 x 60 x 1.5 Caphead F 1 x M12 x 75 x 1.25 Caphead G 1 x R/H Bracket (H) 1 x R/H Bobbin Spacer (Short) 1 x R/H Frame Spacer ① 1 x M10 x 100 x 1.5 Caphead K 1 x M10 x 65 x 1.5 Caphead L 1 x M12 x 55 x 1.25 Caphead

M 2 x M12 Washer
N 2 x Poly Washer
O 2 x Bobbin Heads

















Δ





















































R

















































It is recommended that periodic inspections are made to ensure that all bolts are tightend to the specified torque settings.

Should the bike be involved in an accident a thorough inspection should be made and any components that have taken an impact, no matter how small, be replaced