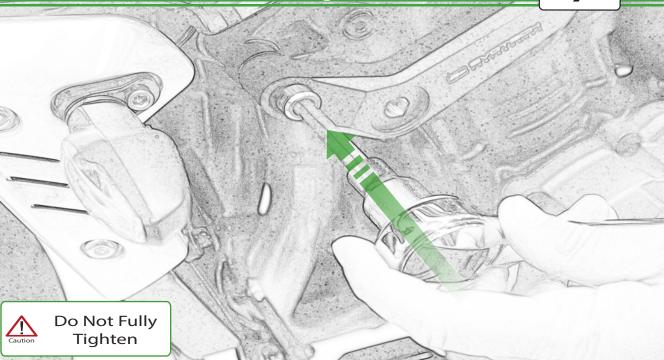

M 2 x M12 Washer
N 2 x Poly Washer
O 2 x Bobbin Heads

Δ

R

It is recommended that periodic inspections are made to ensure that all bolts are tightend to the specified torque settings.

Should the bike be involved in an accident a thorough inspection should be made and any components that have taken an impact, no matter how small, be replaced