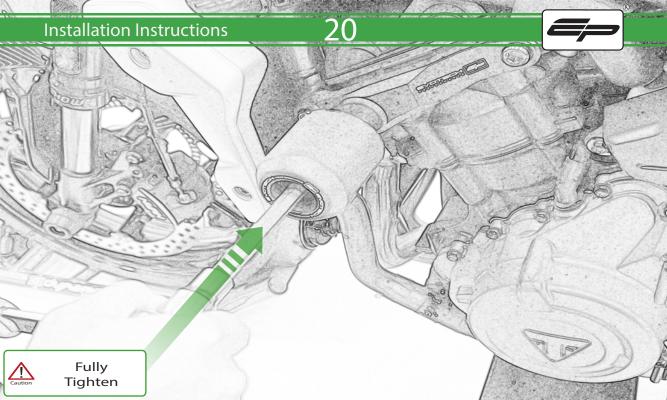

## \Lambda ESSENTIAL CHECKS \Lambda

It is recommended that periodic inspections are made to ensure that all bolts are tightend to the specified torque settings.

Should the bike be involved in an accident a thorough inspection should be made and any components that have taken an impact, no matter how small, be replaced