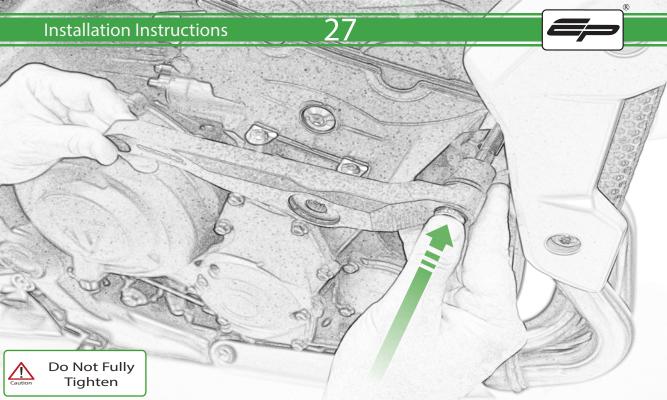

## \Lambda ESSENTIAL CHECKS \Lambda

It is recommended that periodic inspections are made to ensure that all bolts are tightend to the specified torque settings.

Should the bike be involved in an accident a thorough inspection should be made and any components that have taken an impact, no matter how small, be replaced