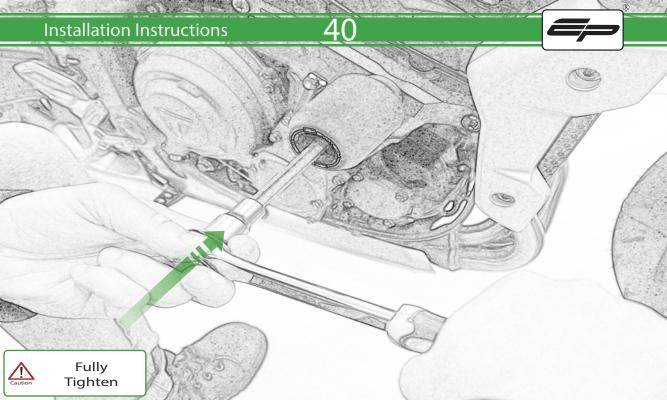

## \Lambda ESSENTIAL CHECKS \Lambda

It is recommended that periodic inspections are made to ensure that all bolts are tightend to the specified torque settings.

Should the bike be involved in an accident a thorough inspection should be made and any components that have taken an impact, no matter how small, be replaced