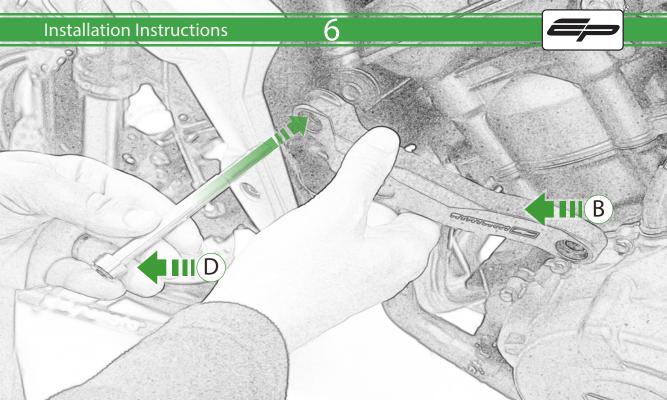

## **Installation Instructions**



## Kit Contents PRN015353

- A 1 x L/H Front Frame Spacer
- B 1 x L/H Bracket
- © 1 x M12 x 85mm x 1.25mm
- D 1 x M10 x 110mm x 1.25mm
- E 1 x M10 x 40mm x 1.25mm
- F 1 x L/H Bobbin Spacer
- G 1 x R/H Bracket
- H 1 x R/H Front Frame Spacer
- 1 x R/H Rear Frame Spacer
- ① 1 x M12 x 70mm x 1.25mm
- K 1 x M10 x 85mm x 1.25mm
- L 1 x M10 x 60mm x 1.25mm

- M R/H Bobbin Spacer
- N 2 x Poly Washer
- © 2 x Bobbin Head
- P 2 x M12 Washer



























































## 26



























36













## \Lambda ESSENTIAL CHECKS \Lambda



It is recommended that periodic inspections are made to ensure that all bolts are tightend to the specified torque settings.

Should the bike be involved in an accident a thorough inspection should be made and any components that have taken an impact, no matter how small, be replaced