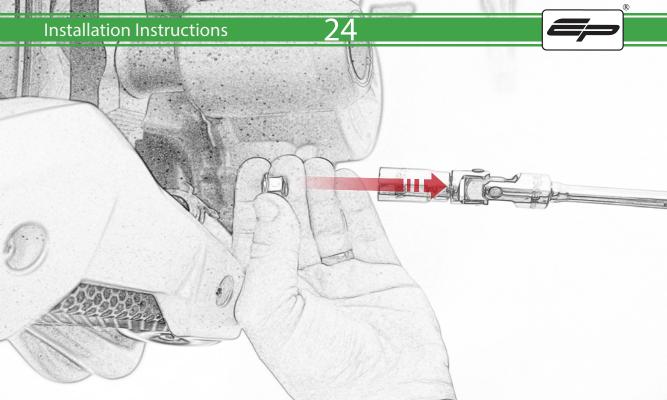

## **Installation Instructions**



## Kit Contents PRN015353

- A 1 x L/H Front Frame Spacer
- B 1 x L/H Bracket
- © 1 x M12 x 85mm x 1.25mm
- D 1 x M10 x 110mm x 1.25mm
- E 1 x M10 x 40mm x 1.25mm
- F 1 x L/H Bobbin Spacer
- G 1 x R/H Bracket
- H 1 x R/H Front Frame Spacer
- 1 x R/H Rear Frame Spacer
- ① 1 x M12 x 70mm x 1.25mm
- K 1 x M10 x 85mm x 1.25mm
- L 1 x M10 x 60mm x 1.25mm

- M R/H Bobbin Spacer
- N 2 x Poly Washer
- © 2 x Bobbin Head
- P 2 x M12 Washer



























































## 26



























36













## \Lambda ESSENTIAL CHECKS \Lambda



It is recommended that periodic inspections are made to ensure that all bolts are tightend to the specified torque settings.

Should the bike be involved in an accident a thorough inspection should be made and any components that have taken an impact, no matter how small, be replaced