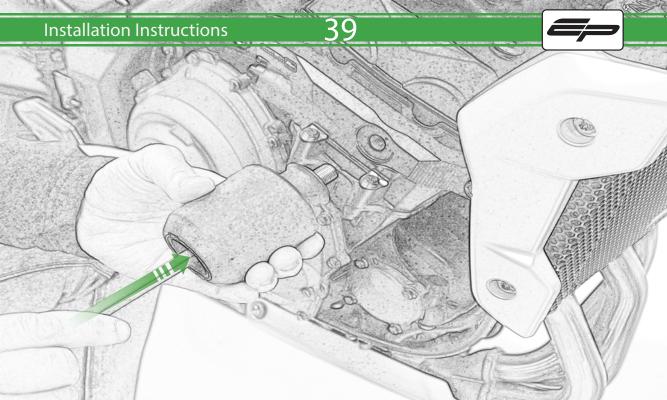

## **Installation Instructions**



## Kit Contents PRN015353

- A 1 x L/H Front Frame Spacer
- B 1 x L/H Bracket
- © 1 x M12 x 85mm x 1.25mm
- D 1 x M10 x 110mm x 1.25mm
- E 1 x M10 x 40mm x 1.25mm
- F 1 x L/H Bobbin Spacer
- G 1 x R/H Bracket
- H 1 x R/H Front Frame Spacer
- 1 x R/H Rear Frame Spacer
- ① 1 x M12 x 70mm x 1.25mm
- K 1 x M10 x 85mm x 1.25mm
- L 1 x M10 x 60mm x 1.25mm

- M R/H Bobbin Spacer
- N 2 x Poly Washer
- © 2 x Bobbin Head
- P 2 x M12 Washer



























































## 26



























36













## \Lambda ESSENTIAL CHECKS \Lambda



It is recommended that periodic inspections are made to ensure that all bolts are tightend to the specified torque settings.

Should the bike be involved in an accident a thorough inspection should be made and any components that have taken an impact, no matter how small, be replaced