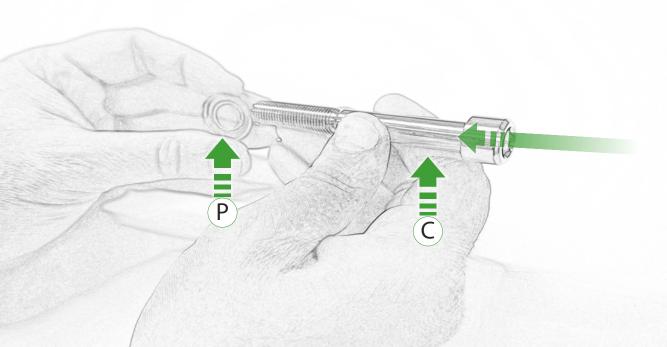

## Kit Contents PRN015353

- A 1 x L/H Front Frame Spacer
- B 1 x L/H Bracket
- © 1 x M12 x 85mm x 1.25mm
- D 1 x M10 x 110mm x 1.25mm
- E 1 x M10 x 40mm x 1.25mm
- F 1 x L/H Bobbin Spacer
- G 1 x R/H Bracket
- H 1 x R/H Front Frame Spacer
- 1 x R/H Rear Frame Spacer
- ① 1 x M12 x 70mm x 1.25mm
- K 1 x M10 x 85mm x 1.25mm
- L 1 x M10 x 60mm x 1.25mm

- M R/H Bobbin Spacer
- N 2 x Poly Washer
- © 2 x Bobbin Head
- P 2 x M12 Washer