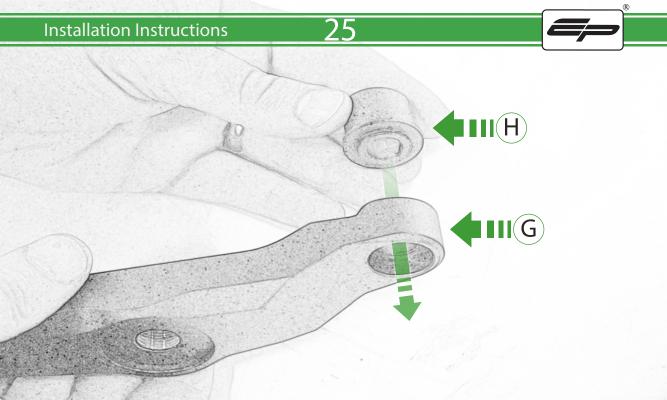

## Kit Contents PRN015353

- A 1 x L/H Front Frame Spacer
- B 1 x L/H Bracket
- © 1 x M12 x 85mm x 1.25mm
- D 1 x M10 x 110mm x 1.25mm
- E 1 x M10 x 40mm x 1.25mm
- F 1 x L/H Bobbin Spacer
- G 1 x R/H Bracket
- H 1 x R/H Front Frame Spacer
- 1 x R/H Rear Frame Spacer
- ① 1 x M12 x 70mm x 1.25mm
- K 1 x M10 x 85mm x 1.25mm
- L 1 x M10 x 60mm x 1.25mm

- M R/H Bobbin Spacer
- N 2 x Poly Washer
- © 2 x Bobbin Head
- P 2 x M12 Washer