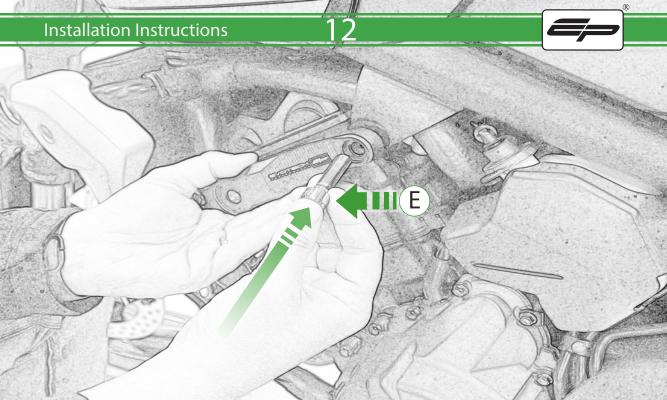

## **Installation Instructions**



## Kit Contents PRN015353

- A 1 x L/H Front Frame Spacer
- B 1 x L/H Bracket
- © 1 x M12 x 85mm x 1.25mm
- D 1 x M10 x 110mm x 1.25mm
- E 1 x M10 x 40mm x 1.25mm
- F 1 x L/H Bobbin Spacer
- G 1 x R/H Bracket
- H 1 x R/H Front Frame Spacer
- 1 x R/H Rear Frame Spacer
- ① 1 x M12 x 70mm x 1.25mm
- K 1 x M10 x 85mm x 1.25mm
- L 1 x M10 x 60mm x 1.25mm

- M R/H Bobbin Spacer
- N 2 x Poly Washer
- © 2 x Bobbin Head
- P 2 x M12 Washer



























































## 26



























36













## \Lambda ESSENTIAL CHECKS \Lambda



It is recommended that periodic inspections are made to ensure that all bolts are tightend to the specified torque settings.

Should the bike be involved in an accident a thorough inspection should be made and any components that have taken an impact, no matter how small, be replaced