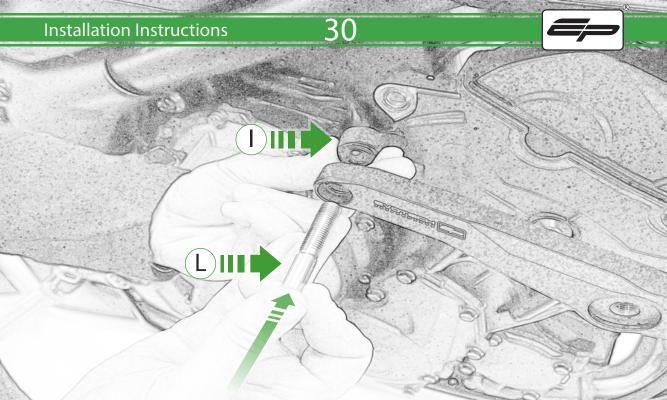

## Kit Contents PRN015353

- A 1 x L/H Front Frame Spacer
- B 1 x L/H Bracket
- © 1 x M12 x 85mm x 1.25mm
- D 1 x M10 x 110mm x 1.25mm
- E 1 x M10 x 40mm x 1.25mm
- F 1 x L/H Bobbin Spacer
- G 1 x R/H Bracket
- H 1 x R/H Front Frame Spacer
- 1 x R/H Rear Frame Spacer
- ① 1 x M12 x 70mm x 1.25mm
- K 1 x M10 x 85mm x 1.25mm
- L 1 x M10 x 60mm x 1.25mm

- M R/H Bobbin Spacer
- N 2 x Poly Washer
- © 2 x Bobbin Head
- P 2 x M12 Washer