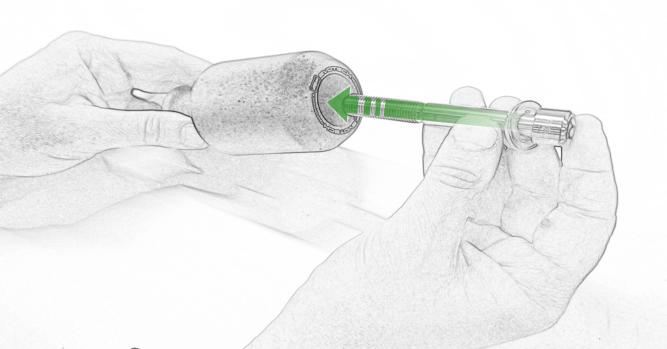

## Kit Contents PRN015353

- A 1 x L/H Front Frame Spacer
- B 1 x L/H Bracket
- © 1 x M12 x 85mm x 1.25mm
- D 1 x M10 x 110mm x 1.25mm
- E 1 x M10 x 40mm x 1.25mm
- F 1 x L/H Bobbin Spacer
- G 1 x R/H Bracket
- H 1 x R/H Front Frame Spacer
- 1 x R/H Rear Frame Spacer
- ① 1 x M12 x 70mm x 1.25mm
- K 1 x M10 x 85mm x 1.25mm
- L 1 x M10 x 60mm x 1.25mm

- M R/H Bobbin Spacer
- N 2 x Poly Washer
- © 2 x Bobbin Head
- P 2 x M12 Washer