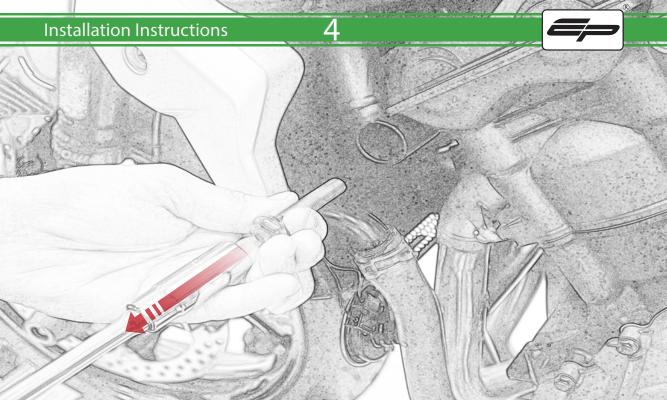

## **Installation Instructions**



## Kit Contents PRN015353

- A 1 x L/H Front Frame Spacer
- B 1 x L/H Bracket
- © 1 x M12 x 85mm x 1.25mm
- D 1 x M10 x 110mm x 1.25mm
- E 1 x M10 x 40mm x 1.25mm
- F 1 x L/H Bobbin Spacer
- G 1 x R/H Bracket
- H 1 x R/H Front Frame Spacer
- 1 x R/H Rear Frame Spacer
- ① 1 x M12 x 70mm x 1.25mm
- K 1 x M10 x 85mm x 1.25mm
- L 1 x M10 x 60mm x 1.25mm

- M R/H Bobbin Spacer
- N 2 x Poly Washer
- © 2 x Bobbin Head
- P 2 x M12 Washer



























































## 26



























36













## \Lambda ESSENTIAL CHECKS \Lambda



It is recommended that periodic inspections are made to ensure that all bolts are tightend to the specified torque settings.

Should the bike be involved in an accident a thorough inspection should be made and any components that have taken an impact, no matter how small, be replaced