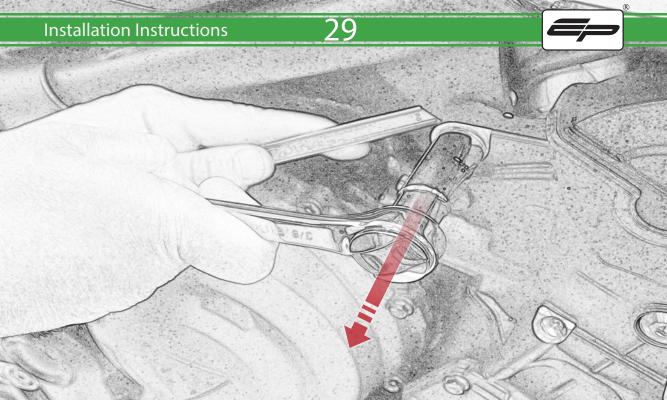

## Kit Contents PRN015353

- A 1 x L/H Front Frame Spacer
- B 1 x L/H Bracket
- © 1 x M12 x 85mm x 1.25mm
- D 1 x M10 x 110mm x 1.25mm
- E 1 x M10 x 40mm x 1.25mm
- F 1 x L/H Bobbin Spacer
- G 1 x R/H Bracket
- H 1 x R/H Front Frame Spacer
- 1 x R/H Rear Frame Spacer
- ① 1 x M12 x 70mm x 1.25mm
- K 1 x M10 x 85mm x 1.25mm
- L 1 x M10 x 60mm x 1.25mm

- M R/H Bobbin Spacer
- N 2 x Poly Washer
- © 2 x Bobbin Head
- P 2 x M12 Washer