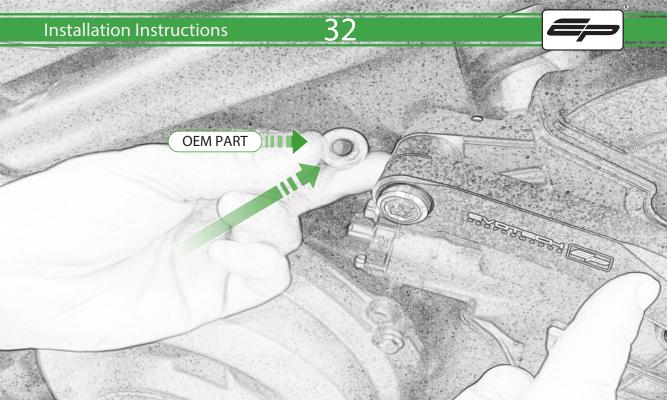

## Kit Contents PRN015353

- A 1 x L/H Front Frame Spacer
- B 1 x L/H Bracket
- © 1 x M12 x 85mm x 1.25mm
- D 1 x M10 x 110mm x 1.25mm
- E 1 x M10 x 40mm x 1.25mm
- F 1 x L/H Bobbin Spacer
- G 1 x R/H Bracket
- H 1 x R/H Front Frame Spacer
- 1 x R/H Rear Frame Spacer
- ① 1 x M12 x 70mm x 1.25mm
- K 1 x M10 x 85mm x 1.25mm
- L 1 x M10 x 60mm x 1.25mm

- M R/H Bobbin Spacer
- N 2 x Poly Washer
- © 2 x Bobbin Head
- P 2 x M12 Washer