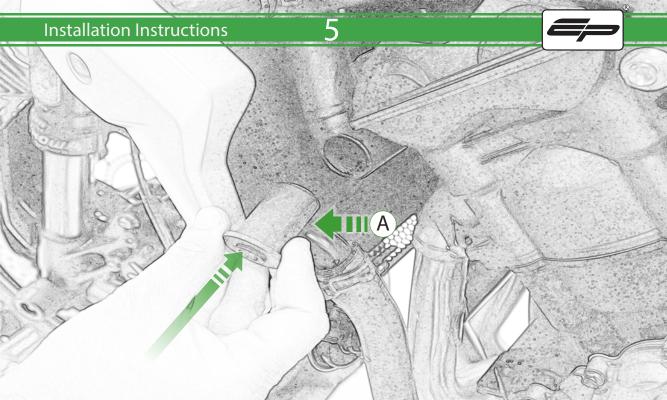

## **Installation Instructions**



## Kit Contents PRN015353

- A 1 x L/H Front Frame Spacer
- B 1 x L/H Bracket
- © 1 x M12 x 85mm x 1.25mm
- D 1 x M10 x 110mm x 1.25mm
- E 1 x M10 x 40mm x 1.25mm
- F 1 x L/H Bobbin Spacer
- G 1 x R/H Bracket
- H 1 x R/H Front Frame Spacer
- 1 x R/H Rear Frame Spacer
- ① 1 x M12 x 70mm x 1.25mm
- K 1 x M10 x 85mm x 1.25mm
- L 1 x M10 x 60mm x 1.25mm

- M R/H Bobbin Spacer
- N 2 x Poly Washer
- © 2 x Bobbin Head
- P 2 x M12 Washer



























































## 26



























36













## \Lambda ESSENTIAL CHECKS \Lambda



It is recommended that periodic inspections are made to ensure that all bolts are tightend to the specified torque settings.

Should the bike be involved in an accident a thorough inspection should be made and any components that have taken an impact, no matter how small, be replaced