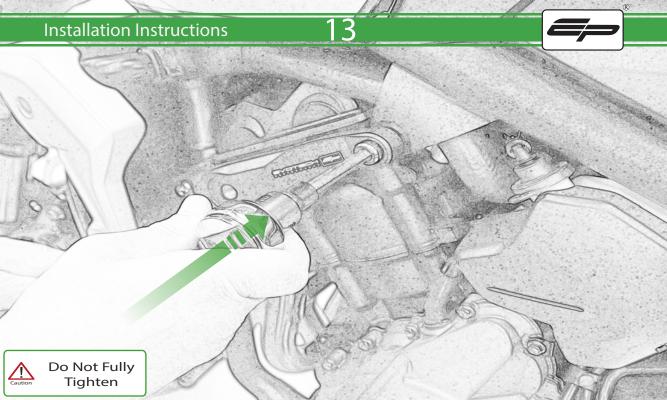

## **Installation Instructions**



## Kit Contents PRN015353

- A 1 x L/H Front Frame Spacer
- B 1 x L/H Bracket
- © 1 x M12 x 85mm x 1.25mm
- D 1 x M10 x 110mm x 1.25mm
- E 1 x M10 x 40mm x 1.25mm
- F 1 x L/H Bobbin Spacer
- G 1 x R/H Bracket
- H 1 x R/H Front Frame Spacer
- 1 x R/H Rear Frame Spacer
- ① 1 x M12 x 70mm x 1.25mm
- K 1 x M10 x 85mm x 1.25mm
- L 1 x M10 x 60mm x 1.25mm

- M R/H Bobbin Spacer
- N 2 x Poly Washer
- © 2 x Bobbin Head
- P 2 x M12 Washer



























































## 26



























36













## \Lambda ESSENTIAL CHECKS \Lambda



It is recommended that periodic inspections are made to ensure that all bolts are tightend to the specified torque settings.

Should the bike be involved in an accident a thorough inspection should be made and any components that have taken an impact, no matter how small, be replaced