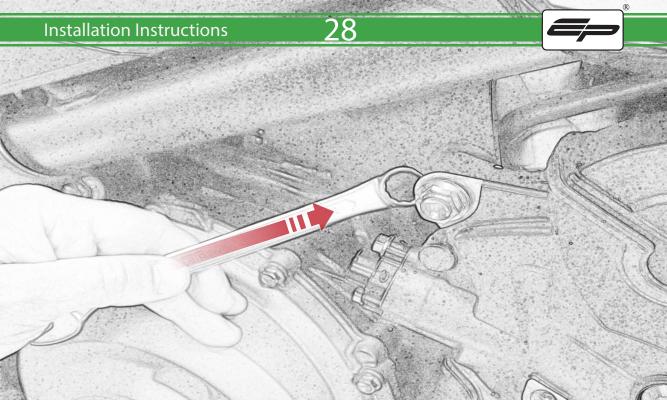

## \Lambda ESSENTIAL CHECKS \Lambda

It is recommended that periodic inspections are made to ensure that all bolts are tightend to the specified torque settings.

Should the bike be involved in an accident a thorough inspection should be made and any components that have taken an impact, no matter how small, be replaced