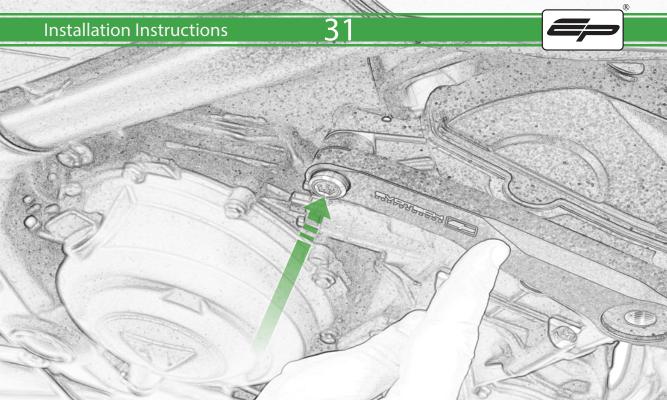

## Kit Contents PRN015353

- A 1 x L/H Front Frame Spacer
- B 1 x L/H Bracket
- © 1 x M12 x 85mm x 1.25mm
- D 1 x M10 x 110mm x 1.25mm
- E 1 x M10 x 40mm x 1.25mm
- F 1 x L/H Bobbin Spacer
- G 1 x R/H Bracket
- H 1 x R/H Front Frame Spacer
- 1 x R/H Rear Frame Spacer
- ① 1 x M12 x 70mm x 1.25mm
- K 1 x M10 x 85mm x 1.25mm
- L 1 x M10 x 60mm x 1.25mm

- M R/H Bobbin Spacer
- N 2 x Poly Washer
- © 2 x Bobbin Head
- P 2 x M12 Washer