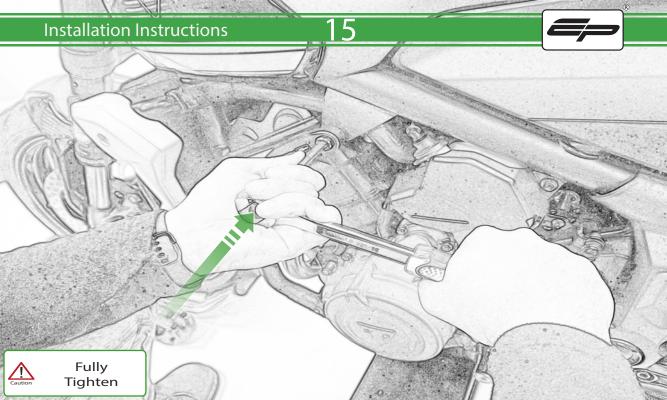

## **Installation Instructions**



## Kit Contents PRN015353

- A 1 x L/H Front Frame Spacer
- B 1 x L/H Bracket
- © 1 x M12 x 85mm x 1.25mm
- D 1 x M10 x 110mm x 1.25mm
- E 1 x M10 x 40mm x 1.25mm
- F 1 x L/H Bobbin Spacer
- G 1 x R/H Bracket
- H 1 x R/H Front Frame Spacer
- 1 x R/H Rear Frame Spacer
- ① 1 x M12 x 70mm x 1.25mm
- K 1 x M10 x 85mm x 1.25mm
- L 1 x M10 x 60mm x 1.25mm

- M R/H Bobbin Spacer
- N 2 x Poly Washer
- © 2 x Bobbin Head
- P 2 x M12 Washer



























































## 26



























36













## \Lambda ESSENTIAL CHECKS \Lambda



It is recommended that periodic inspections are made to ensure that all bolts are tightend to the specified torque settings.

Should the bike be involved in an accident a thorough inspection should be made and any components that have taken an impact, no matter how small, be replaced