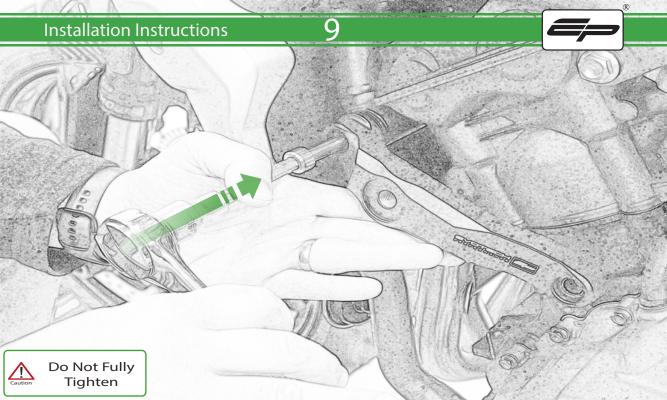

## **Installation Instructions**



## Kit Contents PRN015353

- A 1 x L/H Front Frame Spacer
- B 1 x L/H Bracket
- © 1 x M12 x 85mm x 1.25mm
- D 1 x M10 x 110mm x 1.25mm
- E 1 x M10 x 40mm x 1.25mm
- F 1 x L/H Bobbin Spacer
- G 1 x R/H Bracket
- H 1 x R/H Front Frame Spacer
- 1 x R/H Rear Frame Spacer
- ① 1 x M12 x 70mm x 1.25mm
- K 1 x M10 x 85mm x 1.25mm
- L 1 x M10 x 60mm x 1.25mm

- M R/H Bobbin Spacer
- N 2 x Poly Washer
- © 2 x Bobbin Head
- P 2 x M12 Washer



























































## 26



























36













## \Lambda ESSENTIAL CHECKS \Lambda



It is recommended that periodic inspections are made to ensure that all bolts are tightend to the specified torque settings.

Should the bike be involved in an accident a thorough inspection should be made and any components that have taken an impact, no matter how small, be replaced