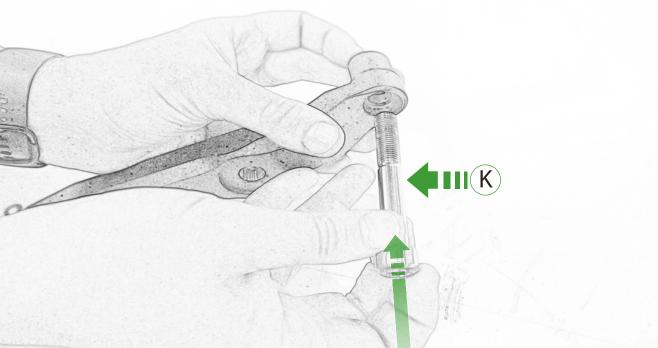

## Kit Contents PRN015353

- A 1 x L/H Front Frame Spacer
- B 1 x L/H Bracket
- © 1 x M12 x 85mm x 1.25mm
- D 1 x M10 x 110mm x 1.25mm
- E 1 x M10 x 40mm x 1.25mm
- F 1 x L/H Bobbin Spacer
- G 1 x R/H Bracket
- H 1 x R/H Front Frame Spacer
- 1 x R/H Rear Frame Spacer
- ① 1 x M12 x 70mm x 1.25mm
- K 1 x M10 x 85mm x 1.25mm
- L 1 x M10 x 60mm x 1.25mm

- M R/H Bobbin Spacer
- N 2 x Poly Washer
- © 2 x Bobbin Head
- P 2 x M12 Washer