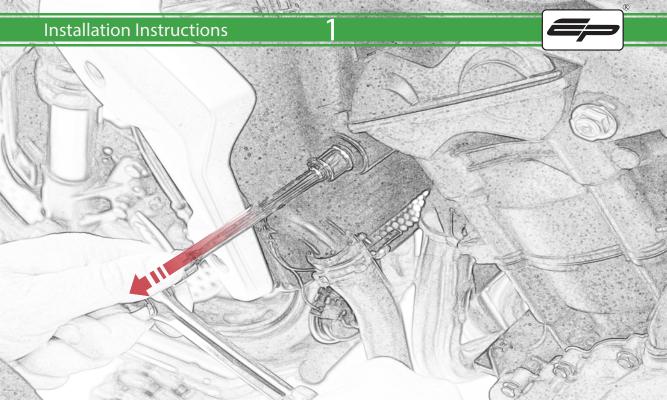

## **Installation Instructions**



## Kit Contents PRN015353

- A 1 x L/H Front Frame Spacer
- B 1 x L/H Bracket
- © 1 x M12 x 85mm x 1.25mm
- D 1 x M10 x 110mm x 1.25mm
- E 1 x M10 x 40mm x 1.25mm
- F 1 x L/H Bobbin Spacer
- G 1 x R/H Bracket
- H 1 x R/H Front Frame Spacer
- 1 x R/H Rear Frame Spacer
- ① 1 x M12 x 70mm x 1.25mm
- K 1 x M10 x 85mm x 1.25mm
- L 1 x M10 x 60mm x 1.25mm

- M R/H Bobbin Spacer
- N 2 x Poly Washer
- © 2 x Bobbin Head
- P 2 x M12 Washer



























































## 26



























36













## \Lambda ESSENTIAL CHECKS \Lambda



It is recommended that periodic inspections are made to ensure that all bolts are tightend to the specified torque settings.

Should the bike be involved in an accident a thorough inspection should be made and any components that have taken an impact, no matter how small, be replaced