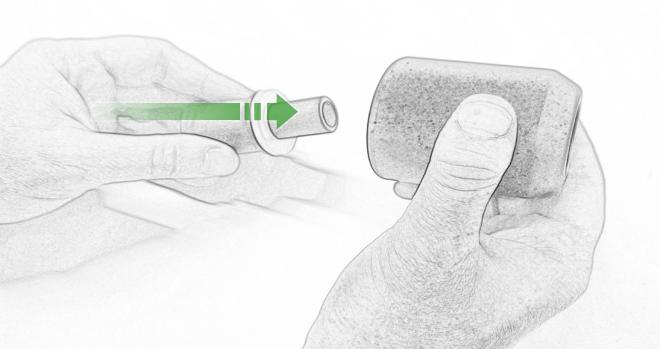

## Kit Contents PRN015353

- A 1 x L/H Front Frame Spacer
- B 1 x L/H Bracket
- © 1 x M12 x 85mm x 1.25mm
- D 1 x M10 x 110mm x 1.25mm
- E 1 x M10 x 40mm x 1.25mm
- F 1 x L/H Bobbin Spacer
- G 1 x R/H Bracket
- H 1 x R/H Front Frame Spacer
- 1 x R/H Rear Frame Spacer
- ① 1 x M12 x 70mm x 1.25mm
- K 1 x M10 x 85mm x 1.25mm
- L 1 x M10 x 60mm x 1.25mm

- M R/H Bobbin Spacer
- N 2 x Poly Washer
- © 2 x Bobbin Head
- P 2 x M12 Washer