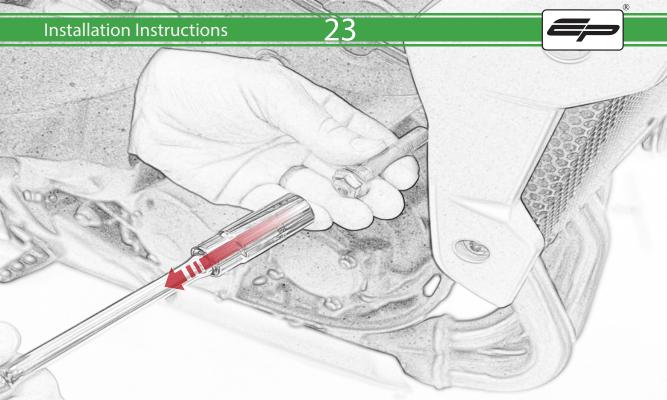

## **Installation Instructions**



## Kit Contents PRN015353

- A 1 x L/H Front Frame Spacer
- B 1 x L/H Bracket
- © 1 x M12 x 85mm x 1.25mm
- D 1 x M10 x 110mm x 1.25mm
- E 1 x M10 x 40mm x 1.25mm
- F 1 x L/H Bobbin Spacer
- G 1 x R/H Bracket
- H 1 x R/H Front Frame Spacer
- 1 x R/H Rear Frame Spacer
- ① 1 x M12 x 70mm x 1.25mm
- K 1 x M10 x 85mm x 1.25mm
- L 1 x M10 x 60mm x 1.25mm

- M R/H Bobbin Spacer
- N 2 x Poly Washer
- © 2 x Bobbin Head
- P 2 x M12 Washer



























































## 26



























36













## \Lambda ESSENTIAL CHECKS \Lambda



It is recommended that periodic inspections are made to ensure that all bolts are tightend to the specified torque settings.

Should the bike be involved in an accident a thorough inspection should be made and any components that have taken an impact, no matter how small, be replaced