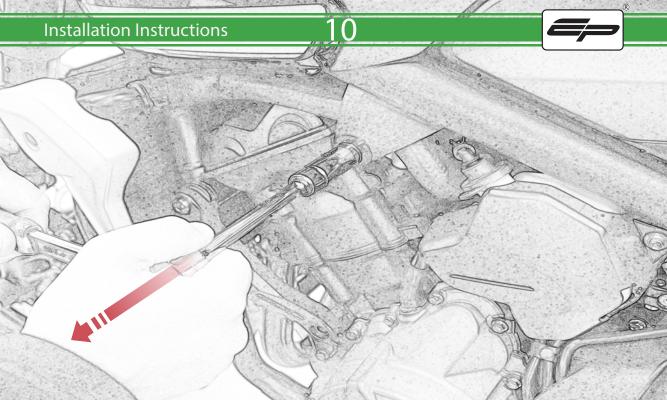

## **Installation Instructions**



## Kit Contents PRN015353

- A 1 x L/H Front Frame Spacer
- B 1 x L/H Bracket
- © 1 x M12 x 85mm x 1.25mm
- D 1 x M10 x 110mm x 1.25mm
- E 1 x M10 x 40mm x 1.25mm
- F 1 x L/H Bobbin Spacer
- G 1 x R/H Bracket
- H 1 x R/H Front Frame Spacer
- 1 x R/H Rear Frame Spacer
- ① 1 x M12 x 70mm x 1.25mm
- K 1 x M10 x 85mm x 1.25mm
- L 1 x M10 x 60mm x 1.25mm

- M R/H Bobbin Spacer
- N 2 x Poly Washer
- © 2 x Bobbin Head
- P 2 x M12 Washer



























































## 26



























36













## \Lambda ESSENTIAL CHECKS \Lambda



It is recommended that periodic inspections are made to ensure that all bolts are tightend to the specified torque settings.

Should the bike be involved in an accident a thorough inspection should be made and any components that have taken an impact, no matter how small, be replaced