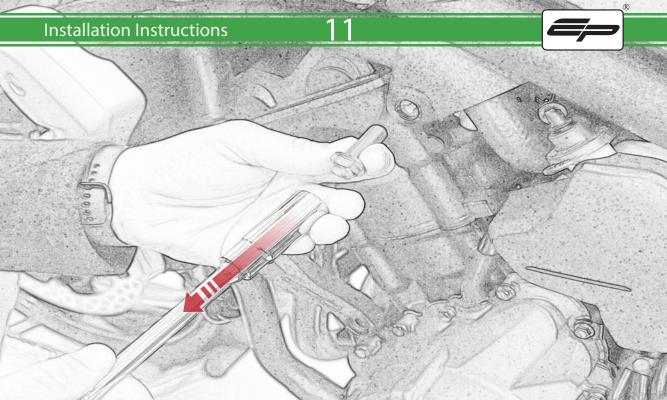

## **Installation Instructions**



## Kit Contents PRN015353

- A 1 x L/H Front Frame Spacer
- B 1 x L/H Bracket
- © 1 x M12 x 85mm x 1.25mm
- D 1 x M10 x 110mm x 1.25mm
- E 1 x M10 x 40mm x 1.25mm
- F 1 x L/H Bobbin Spacer
- G 1 x R/H Bracket
- H 1 x R/H Front Frame Spacer
- 1 x R/H Rear Frame Spacer
- ① 1 x M12 x 70mm x 1.25mm
- K 1 x M10 x 85mm x 1.25mm
- L 1 x M10 x 60mm x 1.25mm

- M R/H Bobbin Spacer
- N 2 x Poly Washer
- © 2 x Bobbin Head
- P 2 x M12 Washer



























































## 26



























36













## \Lambda ESSENTIAL CHECKS \Lambda



It is recommended that periodic inspections are made to ensure that all bolts are tightend to the specified torque settings.

Should the bike be involved in an accident a thorough inspection should be made and any components that have taken an impact, no matter how small, be replaced