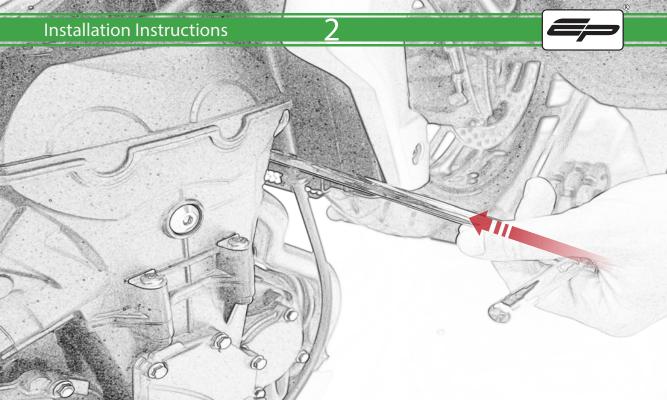

## **Installation Instructions**



## Kit Contents PRN015353

- A 1 x L/H Front Frame Spacer
- B 1 x L/H Bracket
- © 1 x M12 x 85mm x 1.25mm
- D 1 x M10 x 110mm x 1.25mm
- E 1 x M10 x 40mm x 1.25mm
- F 1 x L/H Bobbin Spacer
- G 1 x R/H Bracket
- H 1 x R/H Front Frame Spacer
- 1 x R/H Rear Frame Spacer
- ① 1 x M12 x 70mm x 1.25mm
- K 1 x M10 x 85mm x 1.25mm
- L 1 x M10 x 60mm x 1.25mm

- M R/H Bobbin Spacer
- N 2 x Poly Washer
- © 2 x Bobbin Head
- P 2 x M12 Washer



























































## 26



























36













## \Lambda ESSENTIAL CHECKS \Lambda



It is recommended that periodic inspections are made to ensure that all bolts are tightend to the specified torque settings.

Should the bike be involved in an accident a thorough inspection should be made and any components that have taken an impact, no matter how small, be replaced