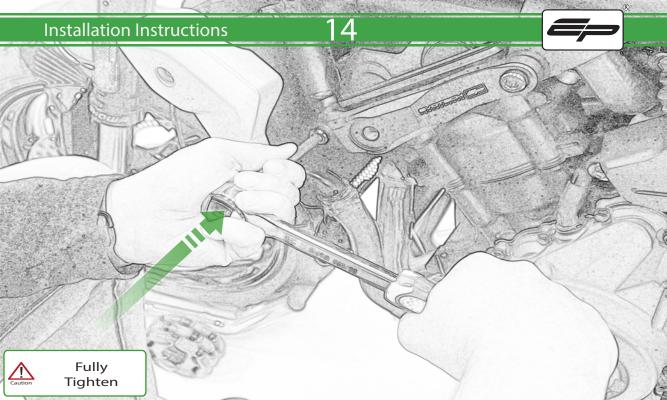

## **Installation Instructions**



## Kit Contents PRN015353

- A 1 x L/H Front Frame Spacer
- B 1 x L/H Bracket
- © 1 x M12 x 85mm x 1.25mm
- D 1 x M10 x 110mm x 1.25mm
- E 1 x M10 x 40mm x 1.25mm
- F 1 x L/H Bobbin Spacer
- G 1 x R/H Bracket
- H 1 x R/H Front Frame Spacer
- 1 x R/H Rear Frame Spacer
- ① 1 x M12 x 70mm x 1.25mm
- K 1 x M10 x 85mm x 1.25mm
- L 1 x M10 x 60mm x 1.25mm

- M R/H Bobbin Spacer
- N 2 x Poly Washer
- © 2 x Bobbin Head
- P 2 x M12 Washer



























































## 26



























36













## \Lambda ESSENTIAL CHECKS \Lambda



It is recommended that periodic inspections are made to ensure that all bolts are tightend to the specified torque settings.

Should the bike be involved in an accident a thorough inspection should be made and any components that have taken an impact, no matter how small, be replaced