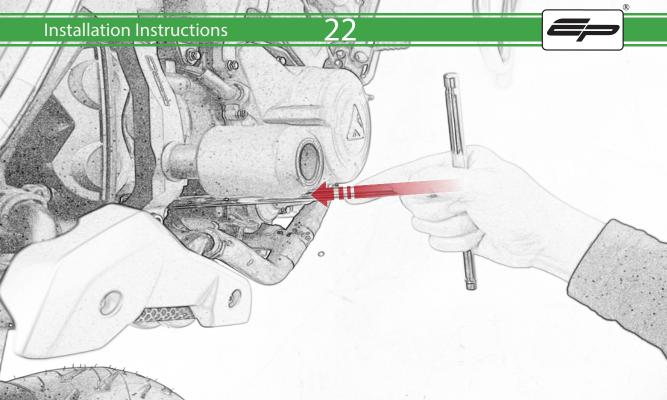

## **Installation Instructions**



## Kit Contents PRN015353

- A 1 x L/H Front Frame Spacer
- B 1 x L/H Bracket
- © 1 x M12 x 85mm x 1.25mm
- D 1 x M10 x 110mm x 1.25mm
- E 1 x M10 x 40mm x 1.25mm
- F 1 x L/H Bobbin Spacer
- G 1 x R/H Bracket
- H 1 x R/H Front Frame Spacer
- 1 x R/H Rear Frame Spacer
- ① 1 x M12 x 70mm x 1.25mm
- K 1 x M10 x 85mm x 1.25mm
- L 1 x M10 x 60mm x 1.25mm

- M R/H Bobbin Spacer
- N 2 x Poly Washer
- © 2 x Bobbin Head
- P 2 x M12 Washer



























































## 26



























36













## \Lambda ESSENTIAL CHECKS \Lambda



It is recommended that periodic inspections are made to ensure that all bolts are tightend to the specified torque settings.

Should the bike be involved in an accident a thorough inspection should be made and any components that have taken an impact, no matter how small, be replaced