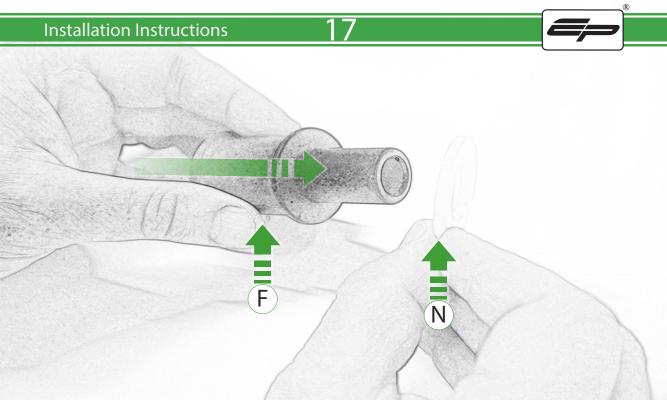

## Kit Contents PRN015353

- A 1 x L/H Front Frame Spacer
- B 1 x L/H Bracket
- © 1 x M12 x 85mm x 1.25mm
- D 1 x M10 x 110mm x 1.25mm
- E 1 x M10 x 40mm x 1.25mm
- F 1 x L/H Bobbin Spacer
- G 1 x R/H Bracket
- H 1 x R/H Front Frame Spacer
- 1 x R/H Rear Frame Spacer
- ① 1 x M12 x 70mm x 1.25mm
- K 1 x M10 x 85mm x 1.25mm
- L 1 x M10 x 60mm x 1.25mm

- M R/H Bobbin Spacer
- N 2 x Poly Washer
- © 2 x Bobbin Head
- P 2 x M12 Washer