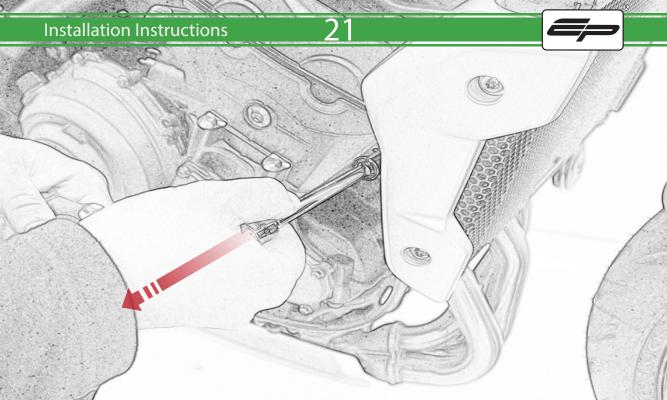

## **Installation Instructions**



## Kit Contents PRN015353

- A 1 x L/H Front Frame Spacer
- B 1 x L/H Bracket
- © 1 x M12 x 85mm x 1.25mm
- D 1 x M10 x 110mm x 1.25mm
- E 1 x M10 x 40mm x 1.25mm
- F 1 x L/H Bobbin Spacer
- G 1 x R/H Bracket
- H 1 x R/H Front Frame Spacer
- 1 x R/H Rear Frame Spacer
- ① 1 x M12 x 70mm x 1.25mm
- K 1 x M10 x 85mm x 1.25mm
- L 1 x M10 x 60mm x 1.25mm

- M R/H Bobbin Spacer
- N 2 x Poly Washer
- © 2 x Bobbin Head
- P 2 x M12 Washer



























































## 26



























36













## \Lambda ESSENTIAL CHECKS \Lambda



It is recommended that periodic inspections are made to ensure that all bolts are tightend to the specified torque settings.

Should the bike be involved in an accident a thorough inspection should be made and any components that have taken an impact, no matter how small, be replaced