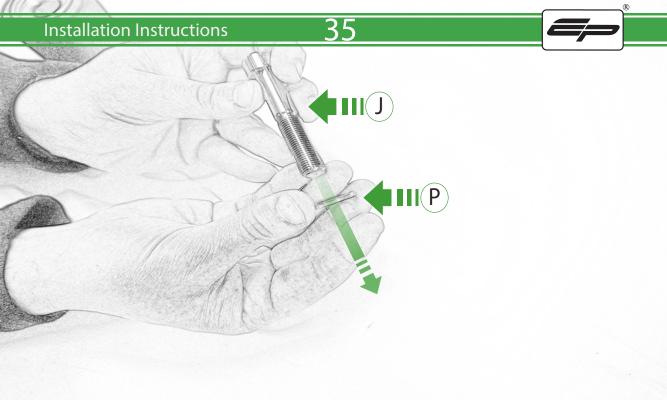

## Kit Contents PRN015353

- A 1 x L/H Front Frame Spacer
- B 1 x L/H Bracket
- © 1 x M12 x 85mm x 1.25mm
- D 1 x M10 x 110mm x 1.25mm
- E 1 x M10 x 40mm x 1.25mm
- F 1 x L/H Bobbin Spacer
- G 1 x R/H Bracket
- H 1 x R/H Front Frame Spacer
- 1 x R/H Rear Frame Spacer
- ① 1 x M12 x 70mm x 1.25mm
- K 1 x M10 x 85mm x 1.25mm
- L 1 x M10 x 60mm x 1.25mm

- M R/H Bobbin Spacer
- N 2 x Poly Washer
- © 2 x Bobbin Head
- P 2 x M12 Washer