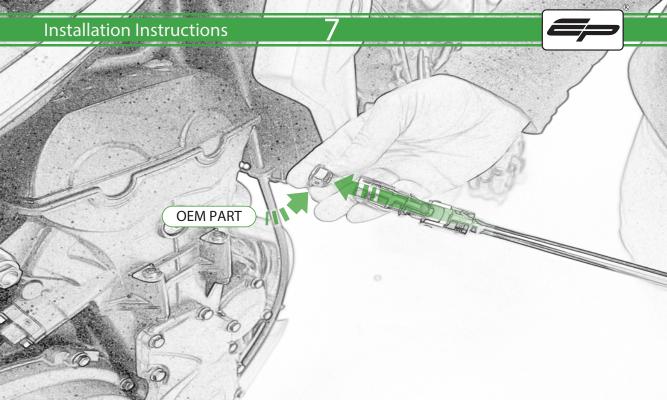

## **Installation Instructions**



## Kit Contents PRN015353

- A 1 x L/H Front Frame Spacer
- B 1 x L/H Bracket
- © 1 x M12 x 85mm x 1.25mm
- D 1 x M10 x 110mm x 1.25mm
- E 1 x M10 x 40mm x 1.25mm
- F 1 x L/H Bobbin Spacer
- G 1 x R/H Bracket
- H 1 x R/H Front Frame Spacer
- 1 x R/H Rear Frame Spacer
- ① 1 x M12 x 70mm x 1.25mm
- K 1 x M10 x 85mm x 1.25mm
- L 1 x M10 x 60mm x 1.25mm

- M R/H Bobbin Spacer
- N 2 x Poly Washer
- © 2 x Bobbin Head
- P 2 x M12 Washer



























































## 26



























36













## \Lambda ESSENTIAL CHECKS \Lambda



It is recommended that periodic inspections are made to ensure that all bolts are tightend to the specified torque settings.

Should the bike be involved in an accident a thorough inspection should be made and any components that have taken an impact, no matter how small, be replaced