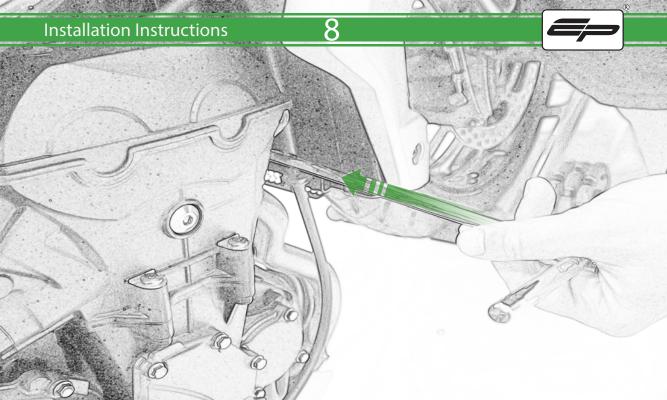

## **Installation Instructions**



## Kit Contents PRN015353

- A 1 x L/H Front Frame Spacer
- B 1 x L/H Bracket
- © 1 x M12 x 85mm x 1.25mm
- D 1 x M10 x 110mm x 1.25mm
- E 1 x M10 x 40mm x 1.25mm
- F 1 x L/H Bobbin Spacer
- G 1 x R/H Bracket
- H 1 x R/H Front Frame Spacer
- 1 x R/H Rear Frame Spacer
- ① 1 x M12 x 70mm x 1.25mm
- K 1 x M10 x 85mm x 1.25mm
- L 1 x M10 x 60mm x 1.25mm

- M R/H Bobbin Spacer
- N 2 x Poly Washer
- © 2 x Bobbin Head
- P 2 x M12 Washer



























































## 26



























36













## \Lambda ESSENTIAL CHECKS \Lambda



It is recommended that periodic inspections are made to ensure that all bolts are tightend to the specified torque settings.

Should the bike be involved in an accident a thorough inspection should be made and any components that have taken an impact, no matter how small, be replaced