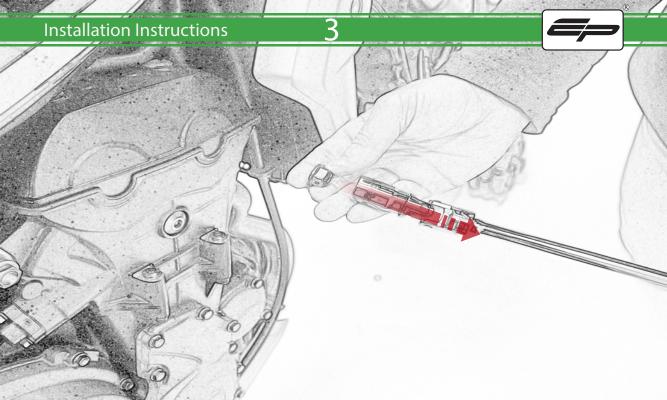

## **Installation Instructions**



## Kit Contents PRN015353

- A 1 x L/H Front Frame Spacer
- B 1 x L/H Bracket
- © 1 x M12 x 85mm x 1.25mm
- D 1 x M10 x 110mm x 1.25mm
- E 1 x M10 x 40mm x 1.25mm
- F 1 x L/H Bobbin Spacer
- G 1 x R/H Bracket
- H 1 x R/H Front Frame Spacer
- 1 x R/H Rear Frame Spacer
- ① 1 x M12 x 70mm x 1.25mm
- K 1 x M10 x 85mm x 1.25mm
- L 1 x M10 x 60mm x 1.25mm

- M R/H Bobbin Spacer
- N 2 x Poly Washer
- © 2 x Bobbin Head
- P 2 x M12 Washer



























































## 26



























36













## \Lambda ESSENTIAL CHECKS \Lambda



It is recommended that periodic inspections are made to ensure that all bolts are tightend to the specified torque settings.

Should the bike be involved in an accident a thorough inspection should be made and any components that have taken an impact, no matter how small, be replaced