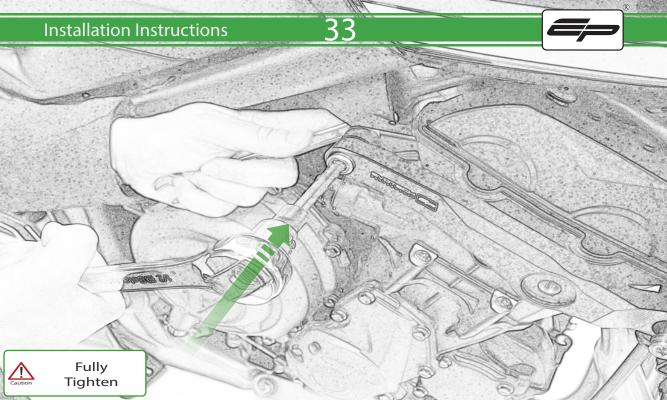

## **Installation Instructions**



## Kit Contents PRN015353

- A 1 x L/H Front Frame Spacer
- B 1 x L/H Bracket
- © 1 x M12 x 85mm x 1.25mm
- D 1 x M10 x 110mm x 1.25mm
- E 1 x M10 x 40mm x 1.25mm
- F 1 x L/H Bobbin Spacer
- G 1 x R/H Bracket
- H 1 x R/H Front Frame Spacer
- 1 x R/H Rear Frame Spacer
- ① 1 x M12 x 70mm x 1.25mm
- K 1 x M10 x 85mm x 1.25mm
- L 1 x M10 x 60mm x 1.25mm

- M R/H Bobbin Spacer
- N 2 x Poly Washer
- © 2 x Bobbin Head
- P 2 x M12 Washer



























































## 26



























36













## \Lambda ESSENTIAL CHECKS \Lambda



It is recommended that periodic inspections are made to ensure that all bolts are tightend to the specified torque settings.

Should the bike be involved in an accident a thorough inspection should be made and any components that have taken an impact, no matter how small, be replaced