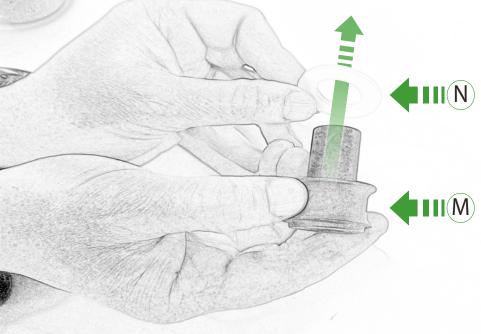

- M R/H Bobbin Spacer
- N 2 x Poly Washer
- © 2 x Bobbin Head
- P 2 x M12 Washer