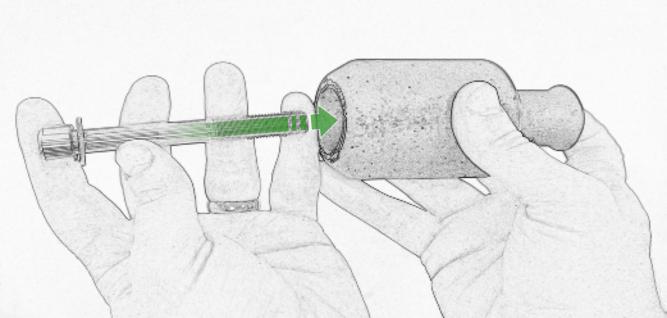

- M 2 x Poly Washers
- N 2 x Main Tail Tidy
- © 2 x Bobbin Heads
- (P) 4 x M5 x 15 Countersunk Screws