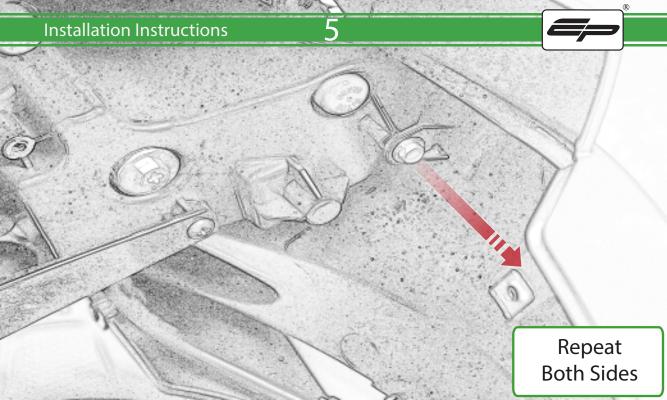

www.evotech-performance.com
Aprilia RS660 Crash Protection
Installation Instructions

## Installation Instructions



## Kit Contents PRN015288

- A 1 x Bobbin Bracket R/H
- **B** 1 x Bobbin Bracket L/H
- © 1 x Bracket Brace R/H
- D 1 x Bracket Brace L/H
- E 1 x Bobbin Shim
- F 1 x M10 x 30 Caphead
- G 1 x M10 x 50 Caphead
- H 1 x M10 x 65 Caphead
- 1 x M10 x 80 Caphead
- ① 2 x M12 x 90 x 1.25mm Caphead
- (K) 2 x M12 Washers
- L 2 x Bobbin Spacers

- M 2 x Poly Washers
- N 2 x Main Tail Tidy
- © 2 x Bobbin Heads
- (P) 4 x M5 x 15 Countersunk Screws











































## 71







































































## \Lambda ESSENTIAL CHECKS \Lambda



It is recommended that periodic inspections are made to ensure that all bolts are tightend to the specified torque settings.

Should the bike be involved in an accident a thorough inspection should be made and any components that have taken an impact, no matter how small, be replaced





www.evotech-performance.com