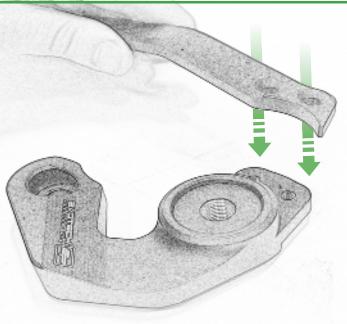

## Kit Contents PRN015288

- A 1 x Bobbin Bracket R/H
- **B** 1 x Bobbin Bracket L/H
- © 1 x Bracket Brace R/H
- D 1 x Bracket Brace L/H
- E 1 x Bobbin Shim
- F 1 x M10 x 30 Caphead
- G 1 x M10 x 50 Caphead
- H 1 x M10 x 65 Caphead
- 1 x M10 x 80 Caphead
- ① 2 x M12 x 90 x 1.25mm Caphead
- (K) 2 x M12 Washers
- L 2 x Bobbin Spacers

- M 2 x Poly Washers
- N 2 x Main Tail Tidy
- © 2 x Bobbin Heads
- (P) 4 x M5 x 15 Countersunk Screws