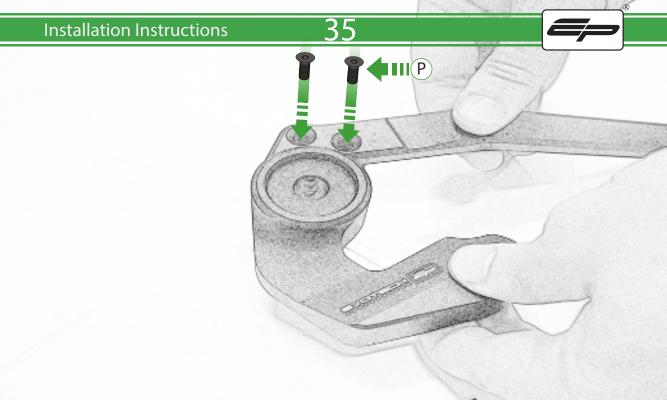

- M 2 x Poly Washers
- N 2 x Main Tail Tidy
- © 2 x Bobbin Heads
- (P) 4 x M5 x 15 Countersunk Screws