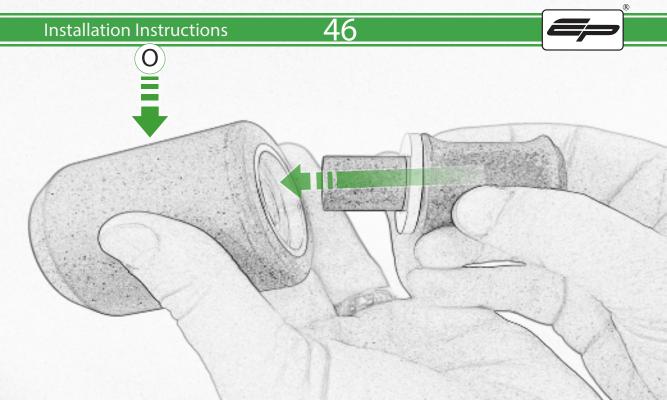

## Kit Contents PRN015288

- A 1 x Bobbin Bracket R/H
- **B** 1 x Bobbin Bracket L/H
- © 1 x Bracket Brace R/H
- D 1 x Bracket Brace L/H
- E 1 x Bobbin Shim
- F 1 x M10 x 30 Caphead
- G 1 x M10 x 50 Caphead
- H 1 x M10 x 65 Caphead
- 1 x M10 x 80 Caphead
- ① 2 x M12 x 90 x 1.25mm Caphead
- (K) 2 x M12 Washers
- L 2 x Bobbin Spacers

- M 2 x Poly Washers
- N 2 x Main Tail Tidy
- © 2 x Bobbin Heads
- (P) 4 x M5 x 15 Countersunk Screws