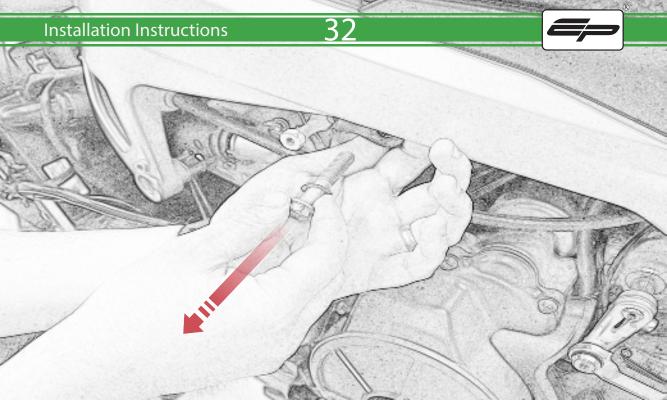

www.evotech-performance.com
Aprilia RS660 Crash Protection
Installation Instructions

## Installation Instructions



## Kit Contents PRN015288

- A 1 x Bobbin Bracket R/H
- **B** 1 x Bobbin Bracket L/H
- © 1 x Bracket Brace R/H
- D 1 x Bracket Brace L/H
- E 1 x Bobbin Shim
- F 1 x M10 x 30 Caphead
- G 1 x M10 x 50 Caphead
- H 1 x M10 x 65 Caphead
- 1 x M10 x 80 Caphead
- ① 2 x M12 x 90 x 1.25mm Caphead
- (K) 2 x M12 Washers
- L 2 x Bobbin Spacers

- M 2 x Poly Washers
- N 2 x Main Tail Tidy
- © 2 x Bobbin Heads
- (P) 4 x M5 x 15 Countersunk Screws











































## 71







































































## \Lambda ESSENTIAL CHECKS \Lambda



It is recommended that periodic inspections are made to ensure that all bolts are tightend to the specified torque settings.

Should the bike be involved in an accident a thorough inspection should be made and any components that have taken an impact, no matter how small, be replaced





www.evotech-performance.com