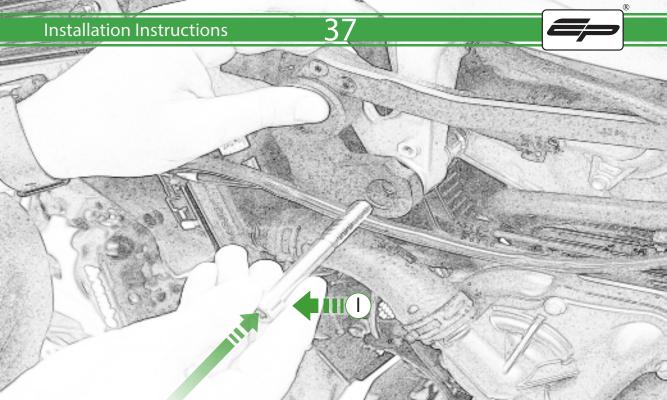

## Kit Contents PRN015288

- A 1 x Bobbin Bracket R/H
- **B** 1 x Bobbin Bracket L/H
- © 1 x Bracket Brace R/H
- D 1 x Bracket Brace L/H
- E 1 x Bobbin Shim
- F 1 x M10 x 30 Caphead
- G 1 x M10 x 50 Caphead
- H 1 x M10 x 65 Caphead
- 1 x M10 x 80 Caphead
- ① 2 x M12 x 90 x 1.25mm Caphead
- (K) 2 x M12 Washers
- L 2 x Bobbin Spacers