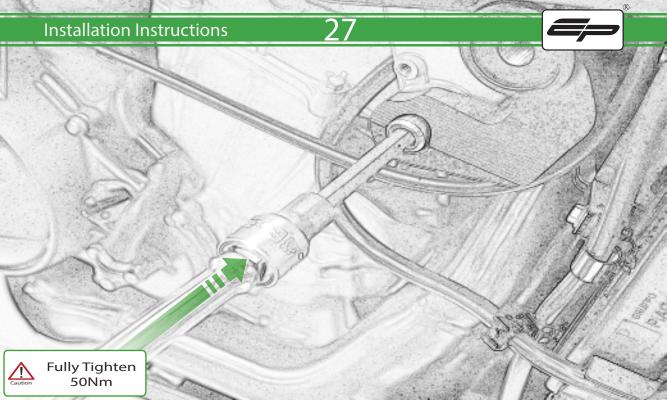

## \Lambda ESSENTIAL CHECKS \Lambda

It is recommended that periodic inspections are made to ensure that all bolts are tightend to the specified torque settings.

Should the bike be involved in an accident a thorough inspection should be made and any components that have taken an impact, no matter how small, be replaced