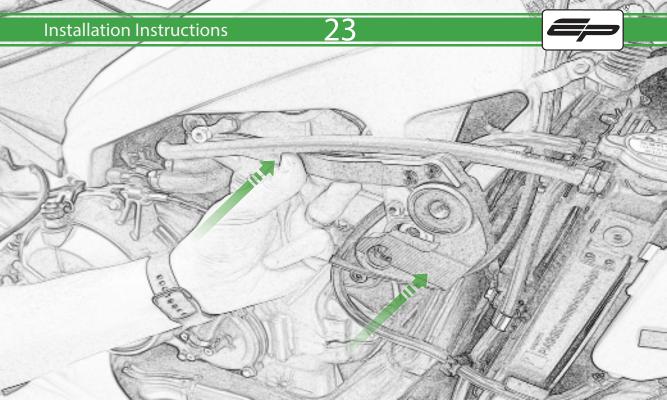

## Kit Contents PRN015288

- A 1 x Bobbin Bracket R/H
- **B** 1 x Bobbin Bracket L/H
- © 1 x Bracket Brace R/H
- D 1 x Bracket Brace L/H
- E 1 x Bobbin Shim
- F 1 x M10 x 30 Caphead
- G 1 x M10 x 50 Caphead
- H 1 x M10 x 65 Caphead
- 1 x M10 x 80 Caphead
- ① 2 x M12 x 90 x 1.25mm Caphead
- (K) 2 x M12 Washers
- L 2 x Bobbin Spacers