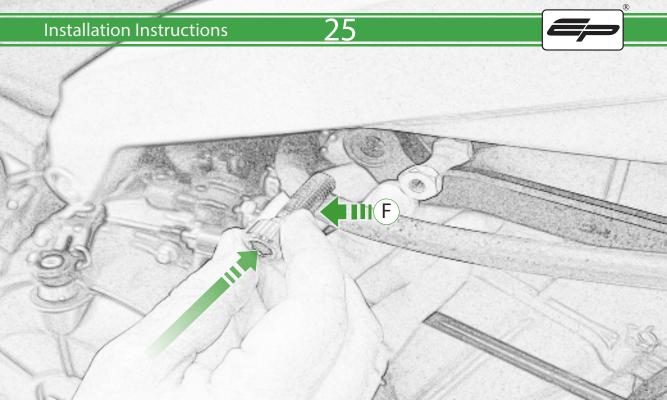

## Kit Contents PRN015288

- A 1 x Bobbin Bracket R/H
- **B** 1 x Bobbin Bracket L/H
- © 1 x Bracket Brace R/H
- D 1 x Bracket Brace L/H
- E 1 x Bobbin Shim
- F 1 x M10 x 30 Caphead
- G 1 x M10 x 50 Caphead
- H 1 x M10 x 65 Caphead
- 1 x M10 x 80 Caphead
- ① 2 x M12 x 90 x 1.25mm Caphead
- (K) 2 x M12 Washers
- L 2 x Bobbin Spacers