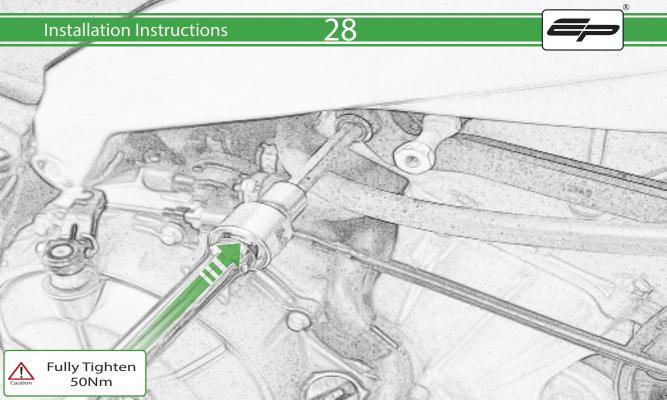

## \Lambda ESSENTIAL CHECKS \Lambda

It is recommended that periodic inspections are made to ensure that all bolts are tightend to the specified torque settings.

Should the bike be involved in an accident a thorough inspection should be made and any components that have taken an impact, no matter how small, be replaced