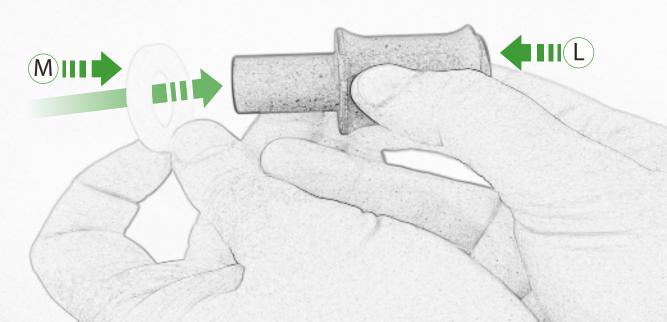

## Kit Contents PRN015288

- A 1 x Bobbin Bracket R/H
- **B** 1 x Bobbin Bracket L/H
- © 1 x Bracket Brace R/H
- D 1 x Bracket Brace L/H
- E 1 x Bobbin Shim
- F 1 x M10 x 30 Caphead
- G 1 x M10 x 50 Caphead
- H 1 x M10 x 65 Caphead
- 1 x M10 x 80 Caphead
- ① 2 x M12 x 90 x 1.25mm Caphead
- (K) 2 x M12 Washers
- L 2 x Bobbin Spacers

- M 2 x Poly Washers
- N 2 x Main Tail Tidy
- © 2 x Bobbin Heads
- (P) 4 x M5 x 15 Countersunk Screws