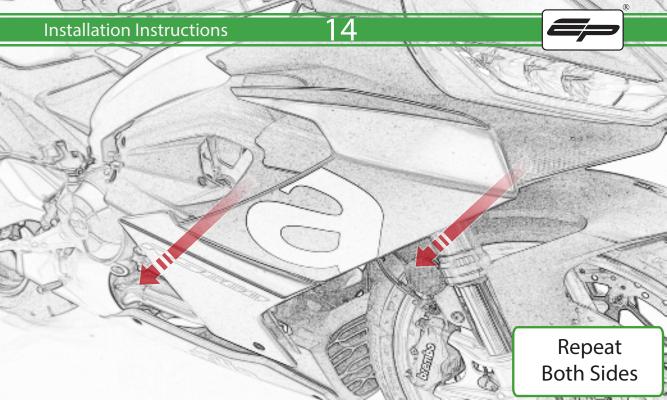

www.evotech-performance.com
Aprilia RS660 Crash Protection
Installation Instructions

## Installation Instructions



## Kit Contents PRN015288

- A 1 x Bobbin Bracket R/H
- **B** 1 x Bobbin Bracket L/H
- © 1 x Bracket Brace R/H
- D 1 x Bracket Brace L/H
- E 1 x Bobbin Shim
- F 1 x M10 x 30 Caphead
- G 1 x M10 x 50 Caphead
- H 1 x M10 x 65 Caphead
- 1 x M10 x 80 Caphead
- ① 2 x M12 x 90 x 1.25mm Caphead
- (K) 2 x M12 Washers
- L 2 x Bobbin Spacers

- M 2 x Poly Washers
- N 2 x Main Tail Tidy
- © 2 x Bobbin Heads
- (P) 4 x M5 x 15 Countersunk Screws











































## 71







































































## \Lambda ESSENTIAL CHECKS \Lambda



It is recommended that periodic inspections are made to ensure that all bolts are tightend to the specified torque settings.

Should the bike be involved in an accident a thorough inspection should be made and any components that have taken an impact, no matter how small, be replaced





www.evotech-performance.com