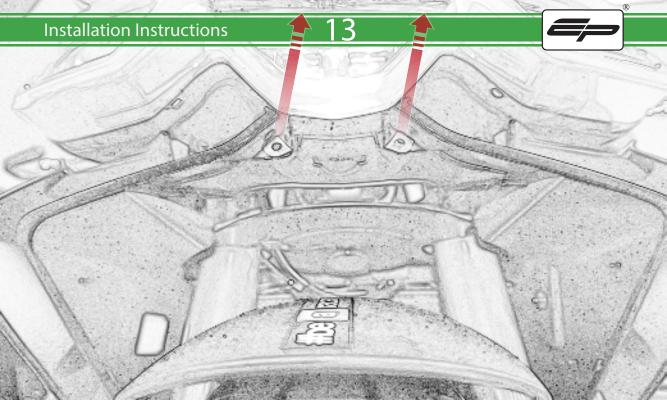

www.evotech-performance.com
Aprilia RS660 Crash Protection
Installation Instructions

## Installation Instructions



## Kit Contents PRN015288

- A 1 x Bobbin Bracket R/H
- **B** 1 x Bobbin Bracket L/H
- © 1 x Bracket Brace R/H
- D 1 x Bracket Brace L/H
- E 1 x Bobbin Shim
- F 1 x M10 x 30 Caphead
- G 1 x M10 x 50 Caphead
- H 1 x M10 x 65 Caphead
- 1 x M10 x 80 Caphead
- ① 2 x M12 x 90 x 1.25mm Caphead
- (K) 2 x M12 Washers
- L 2 x Bobbin Spacers

- M 2 x Poly Washers
- N 2 x Main Tail Tidy
- © 2 x Bobbin Heads
- (P) 4 x M5 x 15 Countersunk Screws











































## 71







































































## \Lambda ESSENTIAL CHECKS \Lambda



It is recommended that periodic inspections are made to ensure that all bolts are tightend to the specified torque settings.

Should the bike be involved in an accident a thorough inspection should be made and any components that have taken an impact, no matter how small, be replaced





www.evotech-performance.com