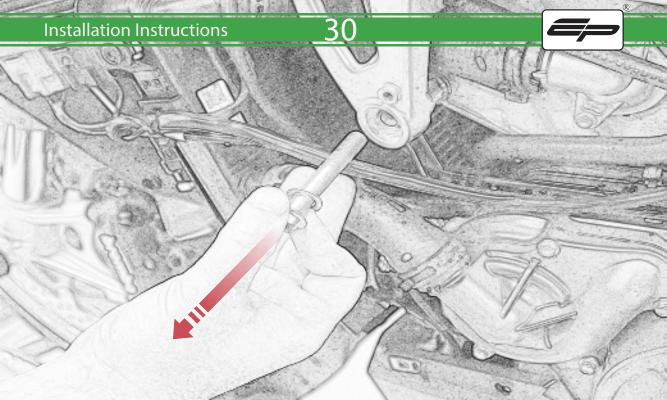

www.evotech-performance.com
Aprilia RS660 Crash Protection
Installation Instructions

## Installation Instructions



## Kit Contents PRN015288

- A 1 x Bobbin Bracket R/H
- **B** 1 x Bobbin Bracket L/H
- © 1 x Bracket Brace R/H
- D 1 x Bracket Brace L/H
- E 1 x Bobbin Shim
- F 1 x M10 x 30 Caphead
- G 1 x M10 x 50 Caphead
- H 1 x M10 x 65 Caphead
- 1 x M10 x 80 Caphead
- ① 2 x M12 x 90 x 1.25mm Caphead
- (K) 2 x M12 Washers
- L 2 x Bobbin Spacers

- M 2 x Poly Washers
- N 2 x Main Tail Tidy
- © 2 x Bobbin Heads
- (P) 4 x M5 x 15 Countersunk Screws











































## 71







































































## \Lambda ESSENTIAL CHECKS \Lambda



It is recommended that periodic inspections are made to ensure that all bolts are tightend to the specified torque settings.

Should the bike be involved in an accident a thorough inspection should be made and any components that have taken an impact, no matter how small, be replaced





www.evotech-performance.com