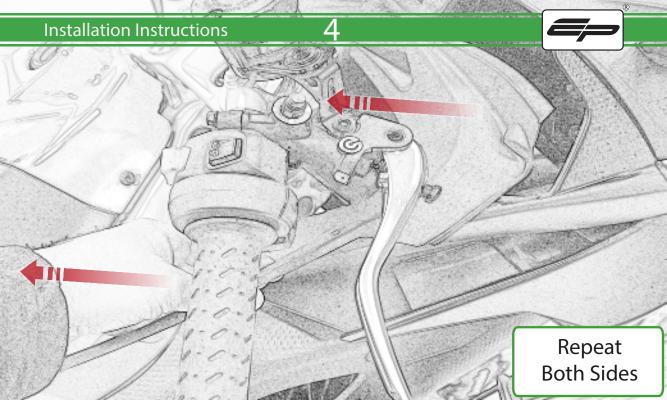

www.evotech-performance.com
Aprilia RS660 Crash Protection
Installation Instructions

## Installation Instructions



## Kit Contents PRN015288

- A 1 x Bobbin Bracket R/H
- **B** 1 x Bobbin Bracket L/H
- © 1 x Bracket Brace R/H
- D 1 x Bracket Brace L/H
- E 1 x Bobbin Shim
- F 1 x M10 x 30 Caphead
- G 1 x M10 x 50 Caphead
- H 1 x M10 x 65 Caphead
- 1 x M10 x 80 Caphead
- ① 2 x M12 x 90 x 1.25mm Caphead
- (K) 2 x M12 Washers
- L 2 x Bobbin Spacers

- M 2 x Poly Washers
- N 2 x Main Tail Tidy
- © 2 x Bobbin Heads
- (P) 4 x M5 x 15 Countersunk Screws











































## 71







































































## \Lambda ESSENTIAL CHECKS \Lambda



It is recommended that periodic inspections are made to ensure that all bolts are tightend to the specified torque settings.

Should the bike be involved in an accident a thorough inspection should be made and any components that have taken an impact, no matter how small, be replaced





www.evotech-performance.com