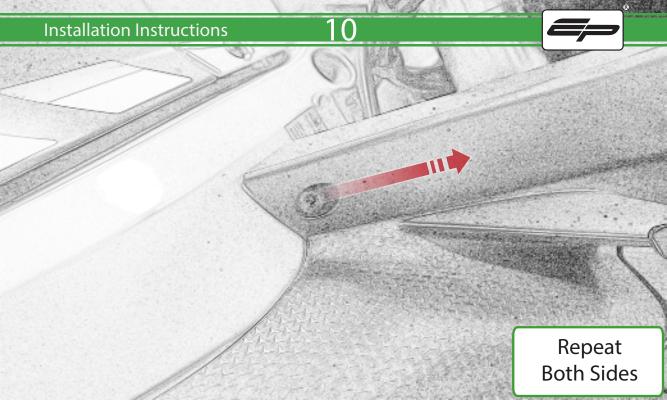

www.evotech-performance.com
Aprilia RS660 Crash Protection
Installation Instructions

## Installation Instructions



## Kit Contents PRN015288

- A 1 x Bobbin Bracket R/H
- **B** 1 x Bobbin Bracket L/H
- © 1 x Bracket Brace R/H
- D 1 x Bracket Brace L/H
- E 1 x Bobbin Shim
- F 1 x M10 x 30 Caphead
- G 1 x M10 x 50 Caphead
- H 1 x M10 x 65 Caphead
- 1 x M10 x 80 Caphead
- ① 2 x M12 x 90 x 1.25mm Caphead
- (K) 2 x M12 Washers
- L 2 x Bobbin Spacers

- M 2 x Poly Washers
- N 2 x Main Tail Tidy
- © 2 x Bobbin Heads
- (P) 4 x M5 x 15 Countersunk Screws











































## 71







































































## \Lambda ESSENTIAL CHECKS \Lambda



It is recommended that periodic inspections are made to ensure that all bolts are tightend to the specified torque settings.

Should the bike be involved in an accident a thorough inspection should be made and any components that have taken an impact, no matter how small, be replaced





www.evotech-performance.com