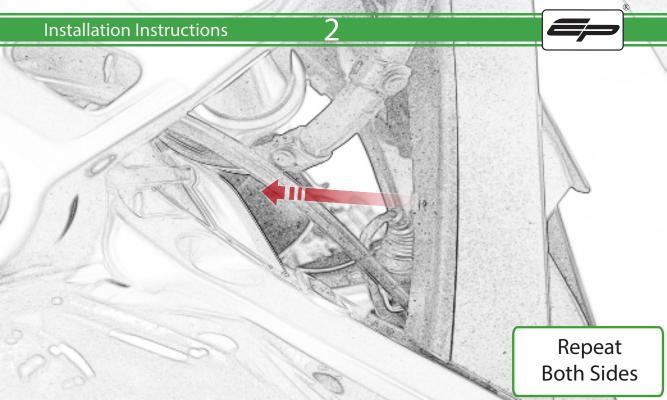

www.evotech-performance.com
Aprilia RS660 Crash Protection
Installation Instructions

## Installation Instructions



## Kit Contents PRN015288

- A 1 x Bobbin Bracket R/H
- **B** 1 x Bobbin Bracket L/H
- © 1 x Bracket Brace R/H
- D 1 x Bracket Brace L/H
- E 1 x Bobbin Shim
- F 1 x M10 x 30 Caphead
- G 1 x M10 x 50 Caphead
- H 1 x M10 x 65 Caphead
- 1 x M10 x 80 Caphead
- ① 2 x M12 x 90 x 1.25mm Caphead
- (K) 2 x M12 Washers
- L 2 x Bobbin Spacers

- M 2 x Poly Washers
- N 2 x Main Tail Tidy
- © 2 x Bobbin Heads
- (P) 4 x M5 x 15 Countersunk Screws











































## 71







































































## \Lambda ESSENTIAL CHECKS \Lambda



It is recommended that periodic inspections are made to ensure that all bolts are tightend to the specified torque settings.

Should the bike be involved in an accident a thorough inspection should be made and any components that have taken an impact, no matter how small, be replaced





www.evotech-performance.com