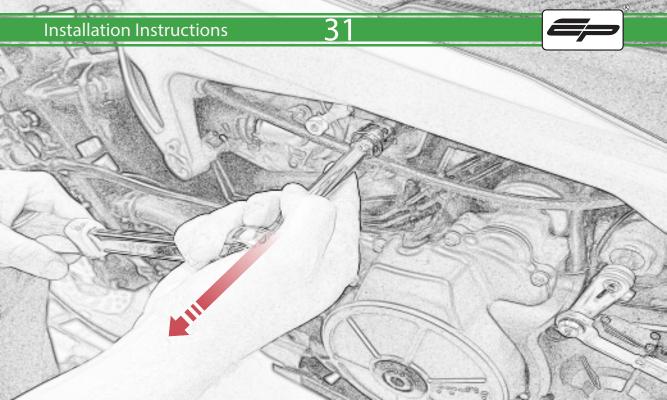

www.evotech-performance.com
Aprilia RS660 Crash Protection
Installation Instructions

## Installation Instructions



## Kit Contents PRN015288

- A 1 x Bobbin Bracket R/H
- **B** 1 x Bobbin Bracket L/H
- © 1 x Bracket Brace R/H
- D 1 x Bracket Brace L/H
- E 1 x Bobbin Shim
- F 1 x M10 x 30 Caphead
- G 1 x M10 x 50 Caphead
- H 1 x M10 x 65 Caphead
- 1 x M10 x 80 Caphead
- ① 2 x M12 x 90 x 1.25mm Caphead
- (K) 2 x M12 Washers
- L 2 x Bobbin Spacers

- M 2 x Poly Washers
- N 2 x Main Tail Tidy
- © 2 x Bobbin Heads
- (P) 4 x M5 x 15 Countersunk Screws











































## 71







































































## \Lambda ESSENTIAL CHECKS \Lambda



It is recommended that periodic inspections are made to ensure that all bolts are tightend to the specified torque settings.

Should the bike be involved in an accident a thorough inspection should be made and any components that have taken an impact, no matter how small, be replaced





www.evotech-performance.com