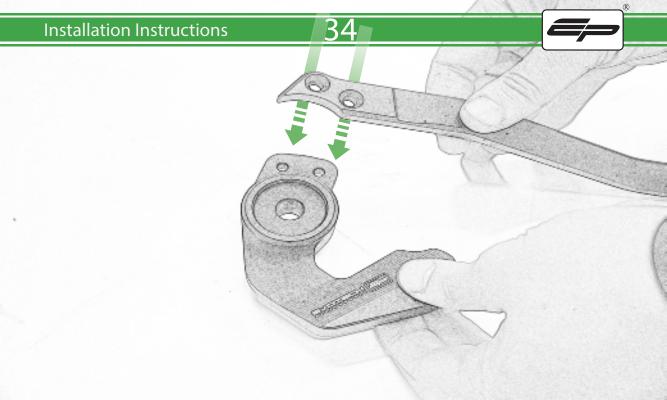

- M 2 x Poly Washers
- N 2 x Main Tail Tidy
- © 2 x Bobbin Heads
- (P) 4 x M5 x 15 Countersunk Screws