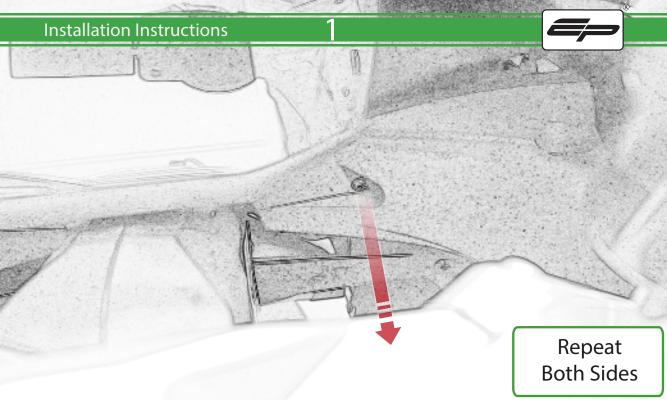

www.evotech-performance.com
Aprilia RS660 Crash Protection
Installation Instructions

## Installation Instructions



## Kit Contents PRN015288

- A 1 x Bobbin Bracket R/H
- **B** 1 x Bobbin Bracket L/H
- © 1 x Bracket Brace R/H
- D 1 x Bracket Brace L/H
- E 1 x Bobbin Shim
- F 1 x M10 x 30 Caphead
- G 1 x M10 x 50 Caphead
- H 1 x M10 x 65 Caphead
- 1 x M10 x 80 Caphead
- ① 2 x M12 x 90 x 1.25mm Caphead
- (K) 2 x M12 Washers
- L 2 x Bobbin Spacers

- M 2 x Poly Washers
- N 2 x Main Tail Tidy
- © 2 x Bobbin Heads
- (P) 4 x M5 x 15 Countersunk Screws











































## 71







































































## \Lambda ESSENTIAL CHECKS \Lambda



It is recommended that periodic inspections are made to ensure that all bolts are tightend to the specified torque settings.

Should the bike be involved in an accident a thorough inspection should be made and any components that have taken an impact, no matter how small, be replaced





www.evotech-performance.com