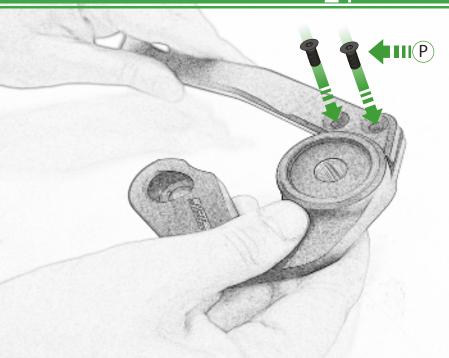

## Kit Contents PRN015288

- A 1 x Bobbin Bracket R/H
- **B** 1 x Bobbin Bracket L/H
- © 1 x Bracket Brace R/H
- D 1 x Bracket Brace L/H
- E 1 x Bobbin Shim
- F 1 x M10 x 30 Caphead
- G 1 x M10 x 50 Caphead
- H 1 x M10 x 65 Caphead
- 1 x M10 x 80 Caphead
- ① 2 x M12 x 90 x 1.25mm Caphead
- (K) 2 x M12 Washers
- L 2 x Bobbin Spacers

- M 2 x Poly Washers
- N 2 x Main Tail Tidy
- © 2 x Bobbin Heads
- (P) 4 x M5 x 15 Countersunk Screws