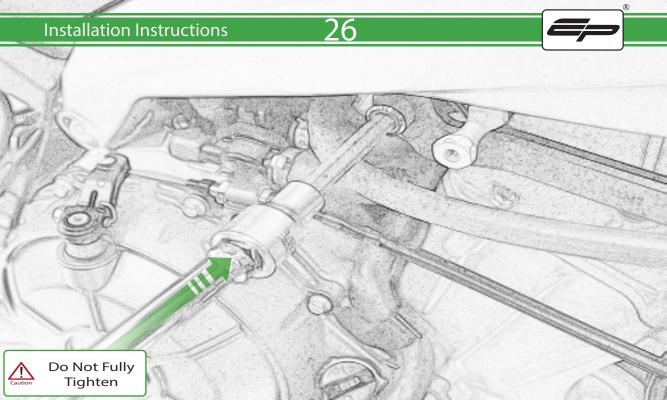

## \Lambda ESSENTIAL CHECKS \Lambda

It is recommended that periodic inspections are made to ensure that all bolts are tightend to the specified torque settings.

Should the bike be involved in an accident a thorough inspection should be made and any components that have taken an impact, no matter how small, be replaced