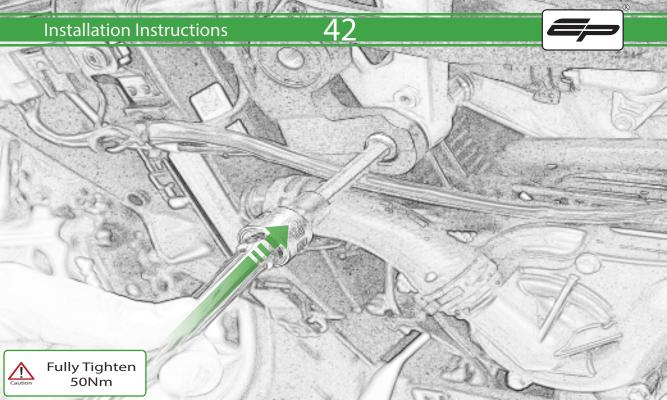

www.evotech-performance.com
Aprilia RS660 Crash Protection
Installation Instructions

## Installation Instructions



## Kit Contents PRN015288

- A 1 x Bobbin Bracket R/H
- **B** 1 x Bobbin Bracket L/H
- © 1 x Bracket Brace R/H
- D 1 x Bracket Brace L/H
- E 1 x Bobbin Shim
- F 1 x M10 x 30 Caphead
- G 1 x M10 x 50 Caphead
- H 1 x M10 x 65 Caphead
- 1 x M10 x 80 Caphead
- ① 2 x M12 x 90 x 1.25mm Caphead
- (K) 2 x M12 Washers
- L 2 x Bobbin Spacers

- M 2 x Poly Washers
- N 2 x Main Tail Tidy
- © 2 x Bobbin Heads
- (P) 4 x M5 x 15 Countersunk Screws











































## 71







































































## \Lambda ESSENTIAL CHECKS \Lambda



It is recommended that periodic inspections are made to ensure that all bolts are tightend to the specified torque settings.

Should the bike be involved in an accident a thorough inspection should be made and any components that have taken an impact, no matter how small, be replaced





www.evotech-performance.com