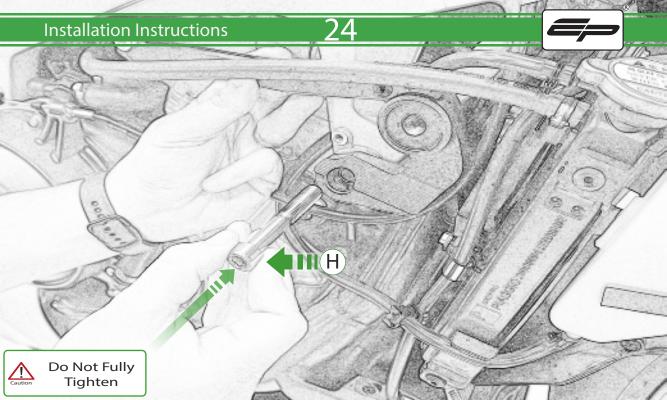

## Kit Contents PRN015288

- A 1 x Bobbin Bracket R/H
- **B** 1 x Bobbin Bracket L/H
- © 1 x Bracket Brace R/H
- D 1 x Bracket Brace L/H
- E 1 x Bobbin Shim
- F 1 x M10 x 30 Caphead
- G 1 x M10 x 50 Caphead
- H 1 x M10 x 65 Caphead
- 1 x M10 x 80 Caphead
- ① 2 x M12 x 90 x 1.25mm Caphead
- (K) 2 x M12 Washers
- L 2 x Bobbin Spacers