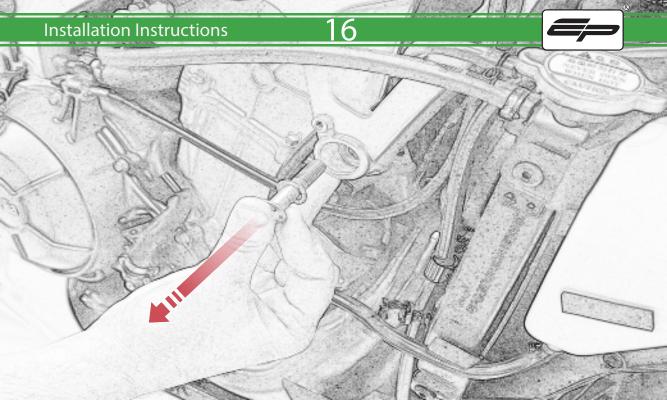

www.evotech-performance.com
Aprilia RS660 Crash Protection
Installation Instructions

## Installation Instructions



## Kit Contents PRN015288

- A 1 x Bobbin Bracket R/H
- **B** 1 x Bobbin Bracket L/H
- © 1 x Bracket Brace R/H
- D 1 x Bracket Brace L/H
- E 1 x Bobbin Shim
- F 1 x M10 x 30 Caphead
- G 1 x M10 x 50 Caphead
- H 1 x M10 x 65 Caphead
- 1 x M10 x 80 Caphead
- ① 2 x M12 x 90 x 1.25mm Caphead
- (K) 2 x M12 Washers
- L 2 x Bobbin Spacers

- M 2 x Poly Washers
- N 2 x Main Tail Tidy
- © 2 x Bobbin Heads
- (P) 4 x M5 x 15 Countersunk Screws











































## 71







































































## \Lambda ESSENTIAL CHECKS \Lambda



It is recommended that periodic inspections are made to ensure that all bolts are tightend to the specified torque settings.

Should the bike be involved in an accident a thorough inspection should be made and any components that have taken an impact, no matter how small, be replaced





www.evotech-performance.com