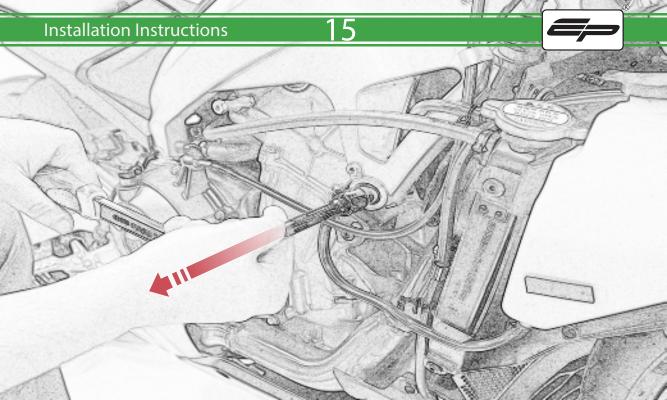

www.evotech-performance.com
Aprilia RS660 Crash Protection
Installation Instructions

## Installation Instructions



## Kit Contents PRN015288

- A 1 x Bobbin Bracket R/H
- **B** 1 x Bobbin Bracket L/H
- © 1 x Bracket Brace R/H
- D 1 x Bracket Brace L/H
- E 1 x Bobbin Shim
- F 1 x M10 x 30 Caphead
- G 1 x M10 x 50 Caphead
- H 1 x M10 x 65 Caphead
- 1 x M10 x 80 Caphead
- ① 2 x M12 x 90 x 1.25mm Caphead
- (K) 2 x M12 Washers
- L 2 x Bobbin Spacers

- M 2 x Poly Washers
- N 2 x Main Tail Tidy
- © 2 x Bobbin Heads
- (P) 4 x M5 x 15 Countersunk Screws











































## 71







































































## \Lambda ESSENTIAL CHECKS \Lambda



It is recommended that periodic inspections are made to ensure that all bolts are tightend to the specified torque settings.

Should the bike be involved in an accident a thorough inspection should be made and any components that have taken an impact, no matter how small, be replaced





www.evotech-performance.com