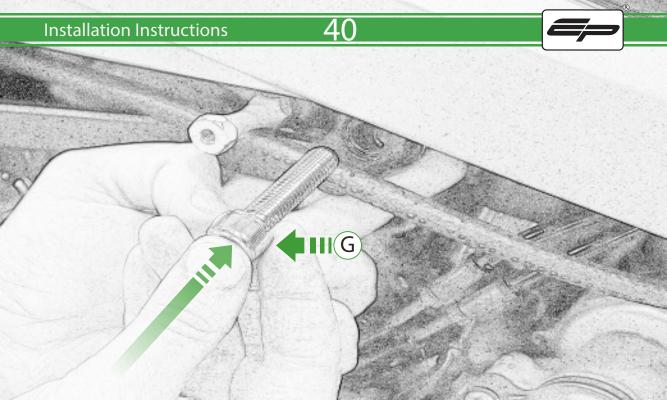

## \Lambda ESSENTIAL CHECKS \Lambda

It is recommended that periodic inspections are made to ensure that all bolts are tightend to the specified torque settings.

Should the bike be involved in an accident a thorough inspection should be made and any components that have taken an impact, no matter how small, be replaced