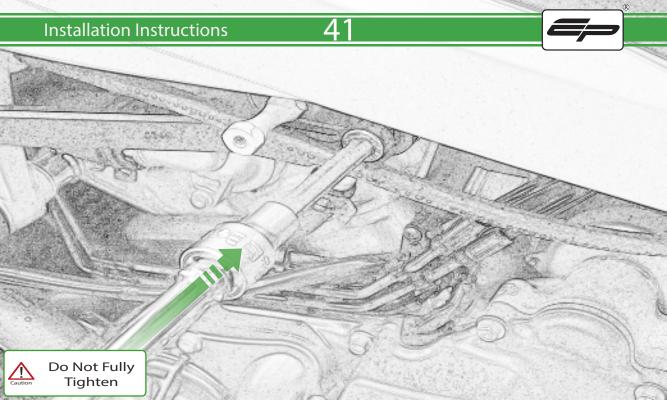

## \Lambda ESSENTIAL CHECKS \Lambda

It is recommended that periodic inspections are made to ensure that all bolts are tightend to the specified torque settings.

Should the bike be involved in an accident a thorough inspection should be made and any components that have taken an impact, no matter how small, be replaced