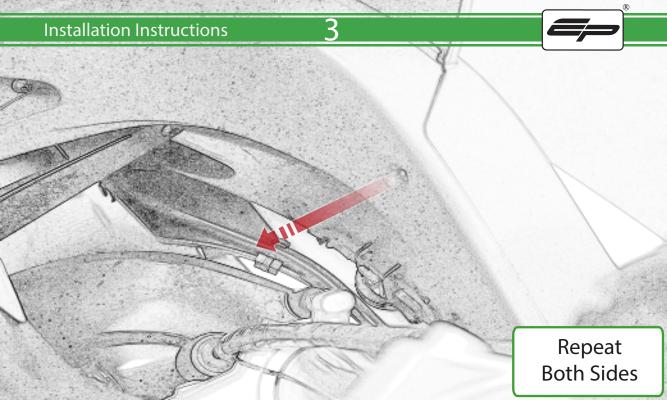

www.evotech-performance.com
Aprilia RS660 Crash Protection
Installation Instructions

## Installation Instructions



## Kit Contents PRN015288

- A 1 x Bobbin Bracket R/H
- **B** 1 x Bobbin Bracket L/H
- © 1 x Bracket Brace R/H
- D 1 x Bracket Brace L/H
- E 1 x Bobbin Shim
- F 1 x M10 x 30 Caphead
- G 1 x M10 x 50 Caphead
- H 1 x M10 x 65 Caphead
- 1 x M10 x 80 Caphead
- ① 2 x M12 x 90 x 1.25mm Caphead
- (K) 2 x M12 Washers
- L 2 x Bobbin Spacers

- M 2 x Poly Washers
- N 2 x Main Tail Tidy
- © 2 x Bobbin Heads
- (P) 4 x M5 x 15 Countersunk Screws











































## 71







































































## \Lambda ESSENTIAL CHECKS \Lambda



It is recommended that periodic inspections are made to ensure that all bolts are tightend to the specified torque settings.

Should the bike be involved in an accident a thorough inspection should be made and any components that have taken an impact, no matter how small, be replaced





www.evotech-performance.com