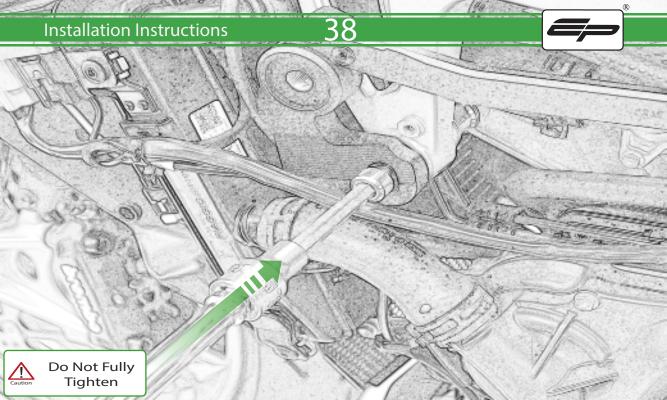

## \Lambda ESSENTIAL CHECKS \Lambda

It is recommended that periodic inspections are made to ensure that all bolts are tightend to the specified torque settings.

Should the bike be involved in an accident a thorough inspection should be made and any components that have taken an impact, no matter how small, be replaced