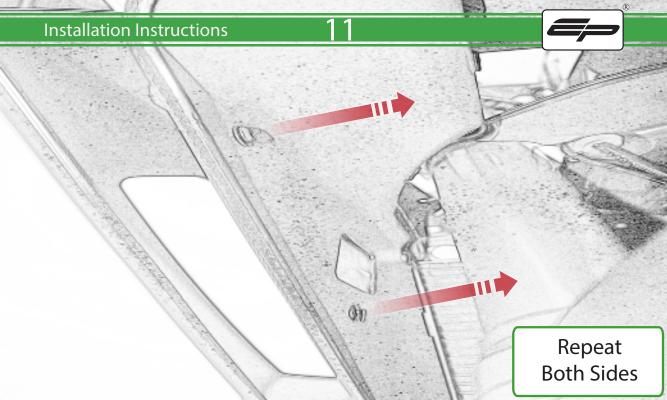

www.evotech-performance.com
Aprilia RS660 Crash Protection
Installation Instructions

## Installation Instructions



## Kit Contents PRN015288

- A 1 x Bobbin Bracket R/H
- **B** 1 x Bobbin Bracket L/H
- © 1 x Bracket Brace R/H
- D 1 x Bracket Brace L/H
- E 1 x Bobbin Shim
- F 1 x M10 x 30 Caphead
- G 1 x M10 x 50 Caphead
- H 1 x M10 x 65 Caphead
- 1 x M10 x 80 Caphead
- ① 2 x M12 x 90 x 1.25mm Caphead
- (K) 2 x M12 Washers
- L 2 x Bobbin Spacers

- M 2 x Poly Washers
- N 2 x Main Tail Tidy
- © 2 x Bobbin Heads
- (P) 4 x M5 x 15 Countersunk Screws











































## 71







































































## \Lambda ESSENTIAL CHECKS \Lambda



It is recommended that periodic inspections are made to ensure that all bolts are tightend to the specified torque settings.

Should the bike be involved in an accident a thorough inspection should be made and any components that have taken an impact, no matter how small, be replaced





www.evotech-performance.com