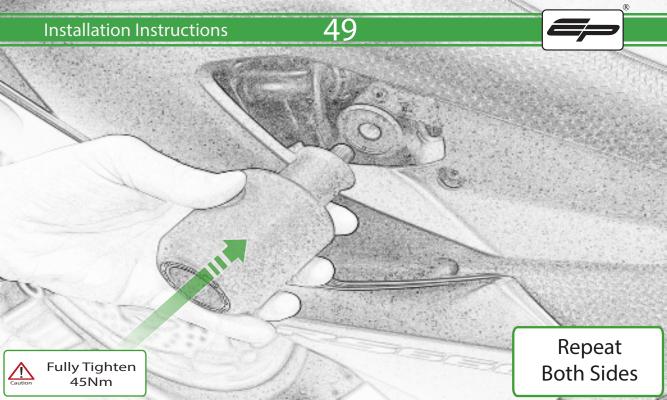

## \Lambda ESSENTIAL CHECKS \Lambda

It is recommended that periodic inspections are made to ensure that all bolts are tightend to the specified torque settings.

Should the bike be involved in an accident a thorough inspection should be made and any components that have taken an impact, no matter how small, be replaced