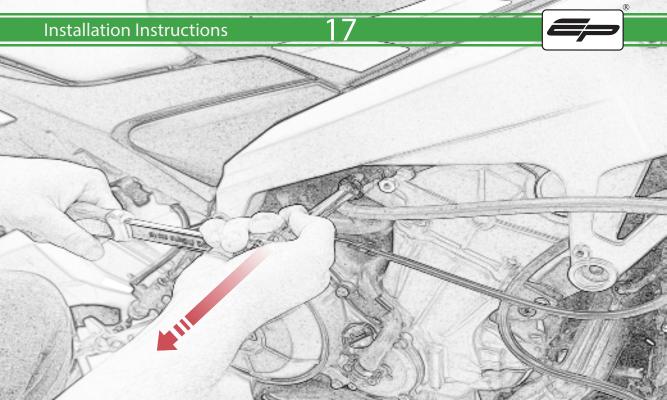

## Kit Contents PRN015288

- A 1 x Bobbin Bracket R/H
- **B** 1 x Bobbin Bracket L/H
- © 1 x Bracket Brace R/H
- D 1 x Bracket Brace L/H
- E 1 x Bobbin Shim
- F 1 x M10 x 30 Caphead
- G 1 x M10 x 50 Caphead
- H 1 x M10 x 65 Caphead
- 1 x M10 x 80 Caphead
- ① 2 x M12 x 90 x 1.25mm Caphead
- (K) 2 x M12 Washers
- L 2 x Bobbin Spacers

- M 2 x Poly Washers
- N 2 x Main Tail Tidy
- © 2 x Bobbin Heads
- (P) 4 x M5 x 15 Countersunk Screws