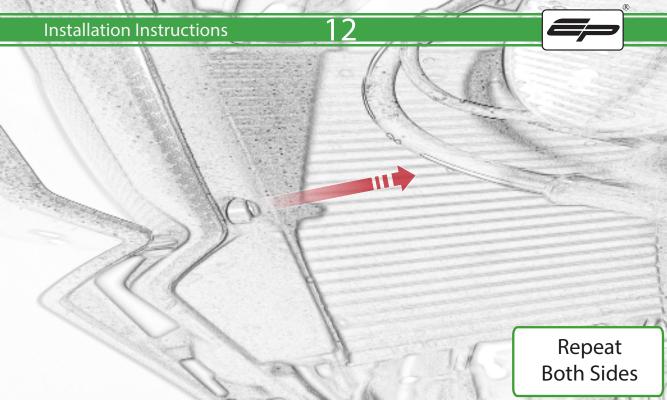

www.evotech-performance.com
Aprilia RS660 Crash Protection
Installation Instructions

## Installation Instructions



## Kit Contents PRN015288

- A 1 x Bobbin Bracket R/H
- **B** 1 x Bobbin Bracket L/H
- © 1 x Bracket Brace R/H
- D 1 x Bracket Brace L/H
- E 1 x Bobbin Shim
- F 1 x M10 x 30 Caphead
- G 1 x M10 x 50 Caphead
- H 1 x M10 x 65 Caphead
- 1 x M10 x 80 Caphead
- ① 2 x M12 x 90 x 1.25mm Caphead
- (K) 2 x M12 Washers
- L 2 x Bobbin Spacers

- M 2 x Poly Washers
- N 2 x Main Tail Tidy
- © 2 x Bobbin Heads
- (P) 4 x M5 x 15 Countersunk Screws











































## 71







































































## \Lambda ESSENTIAL CHECKS \Lambda



It is recommended that periodic inspections are made to ensure that all bolts are tightend to the specified torque settings.

Should the bike be involved in an accident a thorough inspection should be made and any components that have taken an impact, no matter how small, be replaced





www.evotech-performance.com