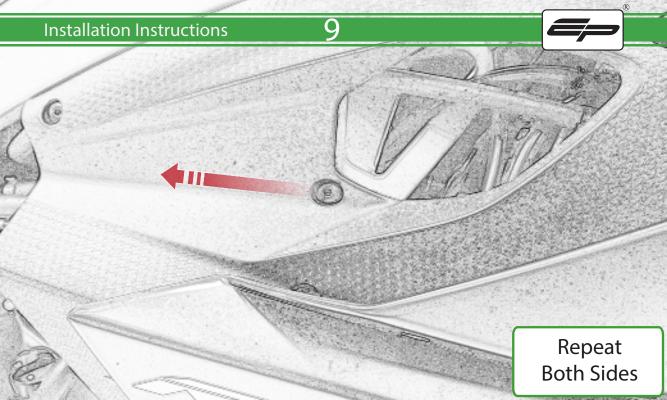

www.evotech-performance.com
Aprilia RS660 Crash Protection
Installation Instructions

## Installation Instructions



## Kit Contents PRN015288

- A 1 x Bobbin Bracket R/H
- **B** 1 x Bobbin Bracket L/H
- © 1 x Bracket Brace R/H
- D 1 x Bracket Brace L/H
- E 1 x Bobbin Shim
- F 1 x M10 x 30 Caphead
- G 1 x M10 x 50 Caphead
- H 1 x M10 x 65 Caphead
- 1 x M10 x 80 Caphead
- ① 2 x M12 x 90 x 1.25mm Caphead
- (K) 2 x M12 Washers
- L 2 x Bobbin Spacers

- M 2 x Poly Washers
- N 2 x Main Tail Tidy
- © 2 x Bobbin Heads
- (P) 4 x M5 x 15 Countersunk Screws











































## 71







































































## \Lambda ESSENTIAL CHECKS \Lambda



It is recommended that periodic inspections are made to ensure that all bolts are tightend to the specified torque settings.

Should the bike be involved in an accident a thorough inspection should be made and any components that have taken an impact, no matter how small, be replaced





www.evotech-performance.com