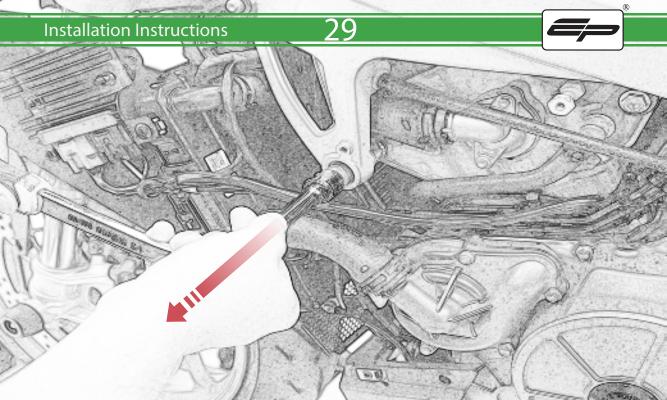

www.evotech-performance.com
Aprilia RS660 Crash Protection
Installation Instructions

## Installation Instructions



## Kit Contents PRN015288

- A 1 x Bobbin Bracket R/H
- **B** 1 x Bobbin Bracket L/H
- © 1 x Bracket Brace R/H
- D 1 x Bracket Brace L/H
- E 1 x Bobbin Shim
- F 1 x M10 x 30 Caphead
- G 1 x M10 x 50 Caphead
- H 1 x M10 x 65 Caphead
- 1 x M10 x 80 Caphead
- ① 2 x M12 x 90 x 1.25mm Caphead
- (K) 2 x M12 Washers
- L 2 x Bobbin Spacers

- M 2 x Poly Washers
- N 2 x Main Tail Tidy
- © 2 x Bobbin Heads
- (P) 4 x M5 x 15 Countersunk Screws











































## 71







































































## \Lambda ESSENTIAL CHECKS \Lambda



It is recommended that periodic inspections are made to ensure that all bolts are tightend to the specified torque settings.

Should the bike be involved in an accident a thorough inspection should be made and any components that have taken an impact, no matter how small, be replaced





www.evotech-performance.com