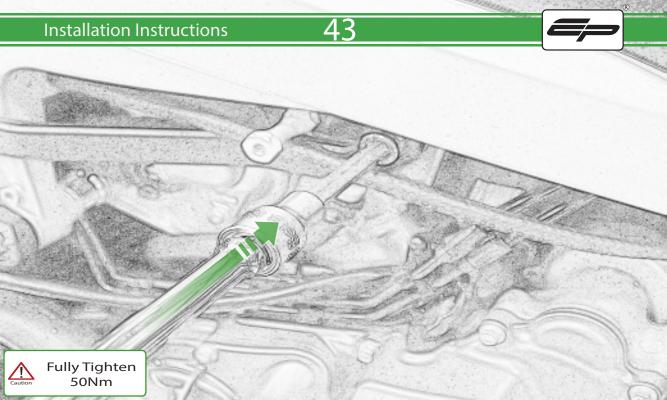

www.evotech-performance.com
Aprilia RS660 Crash Protection
Installation Instructions

## Installation Instructions



## Kit Contents PRN015288

- A 1 x Bobbin Bracket R/H
- **B** 1 x Bobbin Bracket L/H
- © 1 x Bracket Brace R/H
- D 1 x Bracket Brace L/H
- E 1 x Bobbin Shim
- F 1 x M10 x 30 Caphead
- G 1 x M10 x 50 Caphead
- H 1 x M10 x 65 Caphead
- 1 x M10 x 80 Caphead
- ① 2 x M12 x 90 x 1.25mm Caphead
- (K) 2 x M12 Washers
- L 2 x Bobbin Spacers

- M 2 x Poly Washers
- N 2 x Main Tail Tidy
- © 2 x Bobbin Heads
- (P) 4 x M5 x 15 Countersunk Screws











































## 71







































































## \Lambda ESSENTIAL CHECKS \Lambda



It is recommended that periodic inspections are made to ensure that all bolts are tightend to the specified torque settings.

Should the bike be involved in an accident a thorough inspection should be made and any components that have taken an impact, no matter how small, be replaced





www.evotech-performance.com