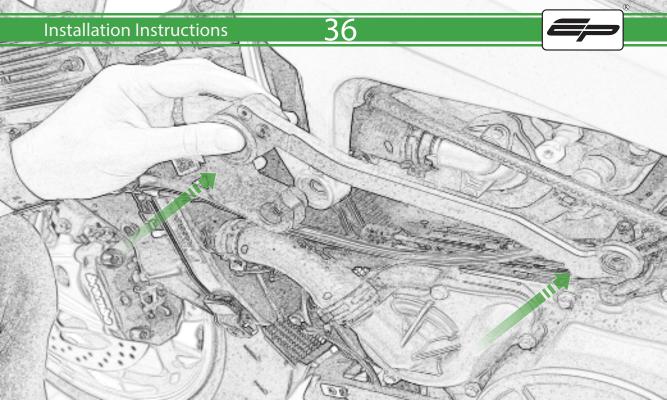

## Kit Contents PRN015288

- A 1 x Bobbin Bracket R/H
- **B** 1 x Bobbin Bracket L/H
- © 1 x Bracket Brace R/H
- D 1 x Bracket Brace L/H
- E 1 x Bobbin Shim
- F 1 x M10 x 30 Caphead
- G 1 x M10 x 50 Caphead
- H 1 x M10 x 65 Caphead
- 1 x M10 x 80 Caphead
- ① 2 x M12 x 90 x 1.25mm Caphead
- (K) 2 x M12 Washers
- L 2 x Bobbin Spacers