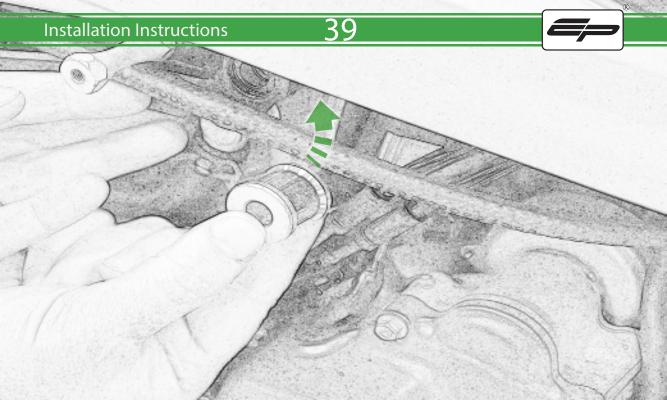

## \Lambda ESSENTIAL CHECKS \Lambda

It is recommended that periodic inspections are made to ensure that all bolts are tightend to the specified torque settings.

Should the bike be involved in an accident a thorough inspection should be made and any components that have taken an impact, no matter how small, be replaced