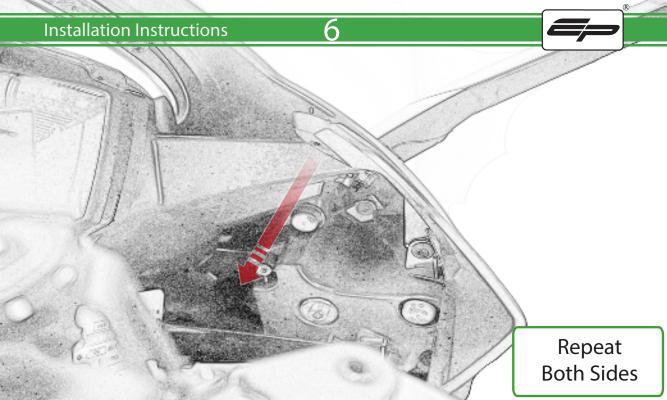

www.evotech-performance.com
Aprilia RS660 Crash Protection
Installation Instructions

## Installation Instructions



## Kit Contents PRN015288

- A 1 x Bobbin Bracket R/H
- **B** 1 x Bobbin Bracket L/H
- © 1 x Bracket Brace R/H
- D 1 x Bracket Brace L/H
- E 1 x Bobbin Shim
- F 1 x M10 x 30 Caphead
- G 1 x M10 x 50 Caphead
- H 1 x M10 x 65 Caphead
- 1 x M10 x 80 Caphead
- ① 2 x M12 x 90 x 1.25mm Caphead
- (K) 2 x M12 Washers
- L 2 x Bobbin Spacers

- M 2 x Poly Washers
- N 2 x Main Tail Tidy
- © 2 x Bobbin Heads
- (P) 4 x M5 x 15 Countersunk Screws











































## 71







































































## \Lambda ESSENTIAL CHECKS \Lambda



It is recommended that periodic inspections are made to ensure that all bolts are tightend to the specified torque settings.

Should the bike be involved in an accident a thorough inspection should be made and any components that have taken an impact, no matter how small, be replaced





www.evotech-performance.com