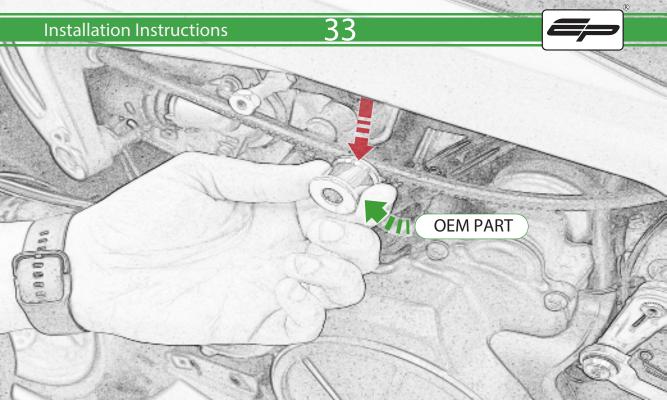

www.evotech-performance.com
Aprilia RS660 Crash Protection
Installation Instructions

## Installation Instructions



## Kit Contents PRN015288

- A 1 x Bobbin Bracket R/H
- **B** 1 x Bobbin Bracket L/H
- © 1 x Bracket Brace R/H
- D 1 x Bracket Brace L/H
- E 1 x Bobbin Shim
- F 1 x M10 x 30 Caphead
- G 1 x M10 x 50 Caphead
- H 1 x M10 x 65 Caphead
- 1 x M10 x 80 Caphead
- ① 2 x M12 x 90 x 1.25mm Caphead
- (K) 2 x M12 Washers
- L 2 x Bobbin Spacers

- M 2 x Poly Washers
- N 2 x Main Tail Tidy
- © 2 x Bobbin Heads
- (P) 4 x M5 x 15 Countersunk Screws











































## 71







































































## \Lambda ESSENTIAL CHECKS \Lambda



It is recommended that periodic inspections are made to ensure that all bolts are tightend to the specified torque settings.

Should the bike be involved in an accident a thorough inspection should be made and any components that have taken an impact, no matter how small, be replaced





www.evotech-performance.com