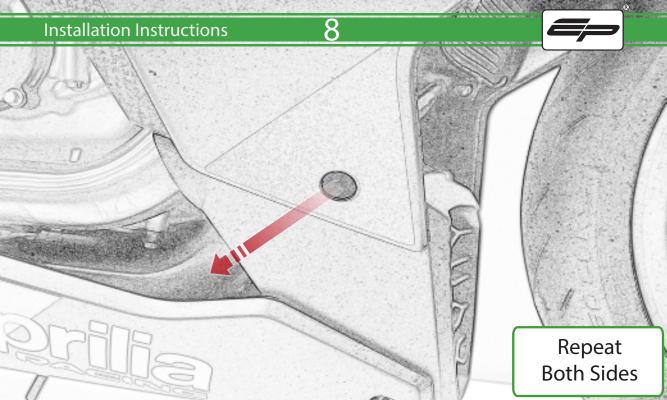

www.evotech-performance.com
Aprilia RS660 Crash Protection
Installation Instructions

## Installation Instructions



## Kit Contents PRN015288

- A 1 x Bobbin Bracket R/H
- **B** 1 x Bobbin Bracket L/H
- © 1 x Bracket Brace R/H
- D 1 x Bracket Brace L/H
- E 1 x Bobbin Shim
- F 1 x M10 x 30 Caphead
- G 1 x M10 x 50 Caphead
- H 1 x M10 x 65 Caphead
- 1 x M10 x 80 Caphead
- ① 2 x M12 x 90 x 1.25mm Caphead
- (K) 2 x M12 Washers
- L 2 x Bobbin Spacers

- M 2 x Poly Washers
- N 2 x Main Tail Tidy
- © 2 x Bobbin Heads
- (P) 4 x M5 x 15 Countersunk Screws











































## 71







































































## \Lambda ESSENTIAL CHECKS \Lambda



It is recommended that periodic inspections are made to ensure that all bolts are tightend to the specified torque settings.

Should the bike be involved in an accident a thorough inspection should be made and any components that have taken an impact, no matter how small, be replaced





www.evotech-performance.com