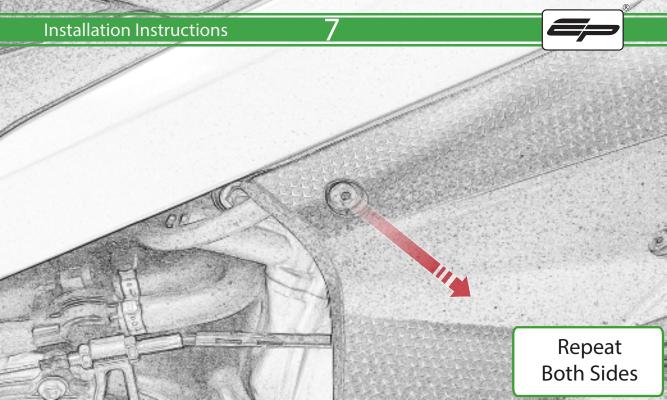

www.evotech-performance.com
Aprilia RS660 Crash Protection
Installation Instructions

## Installation Instructions



## Kit Contents PRN015288

- A 1 x Bobbin Bracket R/H
- **B** 1 x Bobbin Bracket L/H
- © 1 x Bracket Brace R/H
- D 1 x Bracket Brace L/H
- E 1 x Bobbin Shim
- F 1 x M10 x 30 Caphead
- G 1 x M10 x 50 Caphead
- H 1 x M10 x 65 Caphead
- 1 x M10 x 80 Caphead
- ① 2 x M12 x 90 x 1.25mm Caphead
- (K) 2 x M12 Washers
- L 2 x Bobbin Spacers

- M 2 x Poly Washers
- N 2 x Main Tail Tidy
- © 2 x Bobbin Heads
- (P) 4 x M5 x 15 Countersunk Screws











































## 71







































































## \Lambda ESSENTIAL CHECKS \Lambda



It is recommended that periodic inspections are made to ensure that all bolts are tightend to the specified torque settings.

Should the bike be involved in an accident a thorough inspection should be made and any components that have taken an impact, no matter how small, be replaced





www.evotech-performance.com