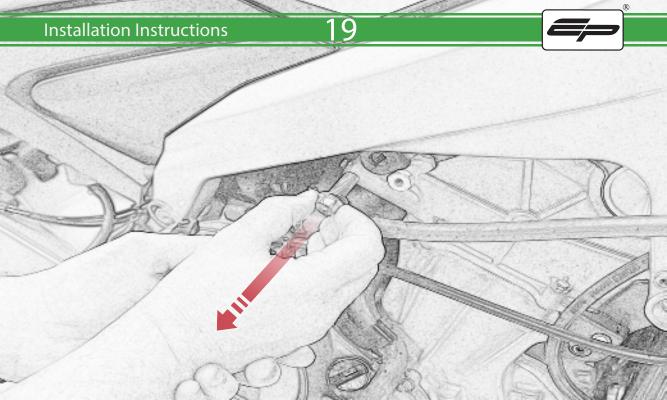

## Kit Contents PRN015288

- A 1 x Bobbin Bracket R/H
- **B** 1 x Bobbin Bracket L/H
- © 1 x Bracket Brace R/H
- D 1 x Bracket Brace L/H
- E 1 x Bobbin Shim
- F 1 x M10 x 30 Caphead
- G 1 x M10 x 50 Caphead
- H 1 x M10 x 65 Caphead
- 1 x M10 x 80 Caphead
- ① 2 x M12 x 90 x 1.25mm Caphead
- (K) 2 x M12 Washers
- L 2 x Bobbin Spacers

- M 2 x Poly Washers
- N 2 x Main Tail Tidy
- © 2 x Bobbin Heads
- (P) 4 x M5 x 15 Countersunk Screws