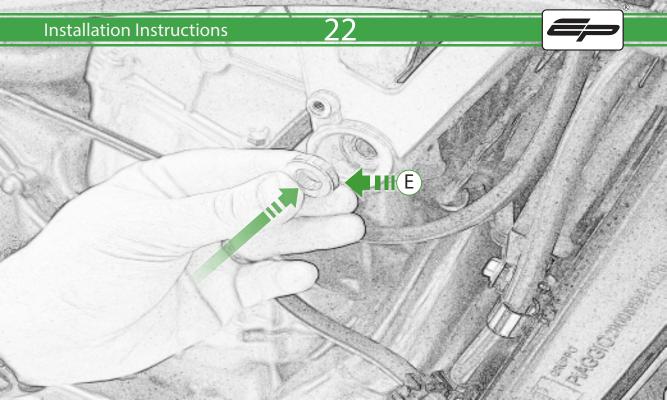

## Kit Contents PRN015288

- A 1 x Bobbin Bracket R/H
- **B** 1 x Bobbin Bracket L/H
- © 1 x Bracket Brace R/H
- D 1 x Bracket Brace L/H
- E 1 x Bobbin Shim
- F 1 x M10 x 30 Caphead
- G 1 x M10 x 50 Caphead
- H 1 x M10 x 65 Caphead
- 1 x M10 x 80 Caphead
- ① 2 x M12 x 90 x 1.25mm Caphead
- (K) 2 x M12 Washers
- L 2 x Bobbin Spacers