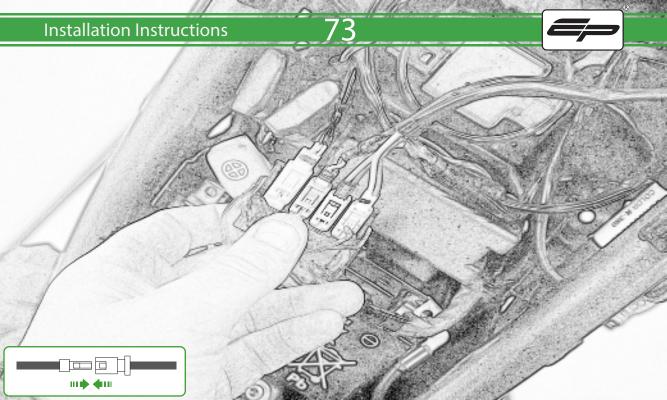

www.evotech-performance.com
Honda CB650 Neo / CBR650R
Tail Tidy Instructions



## Kit Contents PRN015287

- A 1 x Tail Tidy Bracket
- **B** 1 x Number Plate light
- © 1 x Light Mount
- D 1 x Loom Connector Type 7
- (E) 2 x M5 x 25mm Black Button Head Bolts
- © 2 x M4 Flange Nuts
- © 2 x M4 x 12mm Black Button Head Bolts
- H 4 x M4 x 6mm Black Button Head Bolts
- 1 4 x P-clips No4









































































































































































## **Installation Instructions**

















## 🔨 ESSENTIAL CHECKS 🔨



After installation of your tail tidy ensure that the licence plate does not contact the rear tyre when suspension is fully compressed. Ensure all electrics including indicators, tail light, brake light and licence plate light lights are working correctly before riding the motorcycle. It is recommended that periodic inspections are made to ensure that all fixings are fully tightend.





www.evotech-performance.com