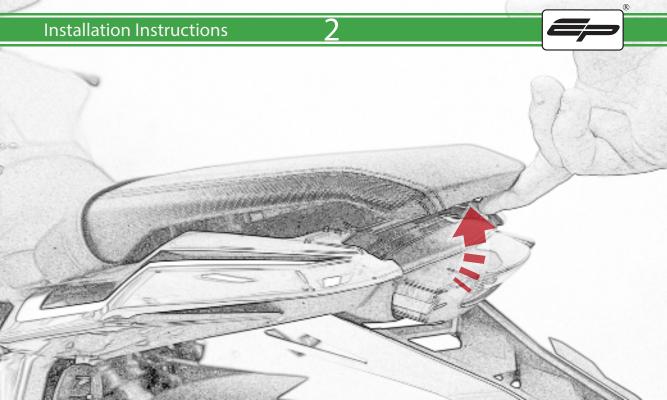

www.evotech-performance.com
Honda CB650 Neo / CBR650R
Tail Tidy Instructions



## Kit Contents PRN015287

- A 1 x Tail Tidy Bracket
- **B** 1 x Number Plate light
- © 1 x Light Mount
- D 1 x Loom Connector Type 7
- (E) 2 x M5 x 25mm Black Button Head Bolts
- © 2 x M4 Flange Nuts
- © 2 x M4 x 12mm Black Button Head Bolts
- H 4 x M4 x 6mm Black Button Head Bolts
- 1 4 x P-clips No4









































































































































































## **Installation Instructions**

















## 🔨 ESSENTIAL CHECKS 🔨



After installation of your tail tidy ensure that the licence plate does not contact the rear tyre when suspension is fully compressed. Ensure all electrics including indicators, tail light, brake light and licence plate light lights are working correctly before riding the motorcycle. It is recommended that periodic inspections are made to ensure that all fixings are fully tightend.





www.evotech-performance.com