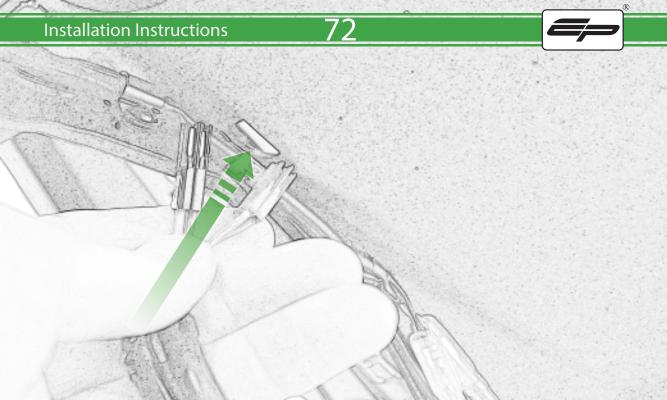

www.evotech-performance.com
Honda CB650 Neo / CBR650R
Tail Tidy Instructions



## Kit Contents PRN015287

- A 1 x Tail Tidy Bracket
- **B** 1 x Number Plate light
- © 1 x Light Mount
- D 1 x Loom Connector Type 7
- (E) 2 x M5 x 25mm Black Button Head Bolts
- © 2 x M4 Flange Nuts
- © 2 x M4 x 12mm Black Button Head Bolts
- H 4 x M4 x 6mm Black Button Head Bolts
- 1 4 x P-clips No4









































































































































































## **Installation Instructions**

















## 🔨 ESSENTIAL CHECKS 🔨



After installation of your tail tidy ensure that the licence plate does not contact the rear tyre when suspension is fully compressed. Ensure all electrics including indicators, tail light, brake light and licence plate light lights are working correctly before riding the motorcycle. It is recommended that periodic inspections are made to ensure that all fixings are fully tightend.





www.evotech-performance.com