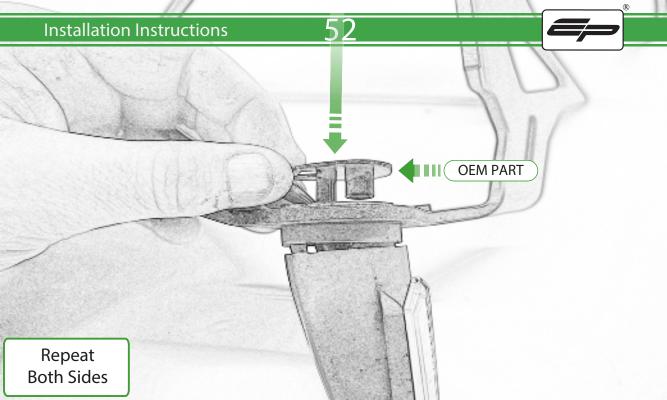

www.evotech-performance.com
Honda CB650 Neo / CBR650R
Tail Tidy Instructions



## Kit Contents PRN015287

- A 1 x Tail Tidy Bracket
- **B** 1 x Number Plate light
- © 1 x Light Mount
- D 1 x Loom Connector Type 7
- (E) 2 x M5 x 25mm Black Button Head Bolts
- © 2 x M4 Flange Nuts
- © 2 x M4 x 12mm Black Button Head Bolts
- H 4 x M4 x 6mm Black Button Head Bolts
- 1 4 x P-clips No4









































































































































































## **Installation Instructions**

















## 🔨 ESSENTIAL CHECKS 🔨



After installation of your tail tidy ensure that the licence plate does not contact the rear tyre when suspension is fully compressed. Ensure all electrics including indicators, tail light, brake light and licence plate light lights are working correctly before riding the motorcycle. It is recommended that periodic inspections are made to ensure that all fixings are fully tightend.





www.evotech-performance.com