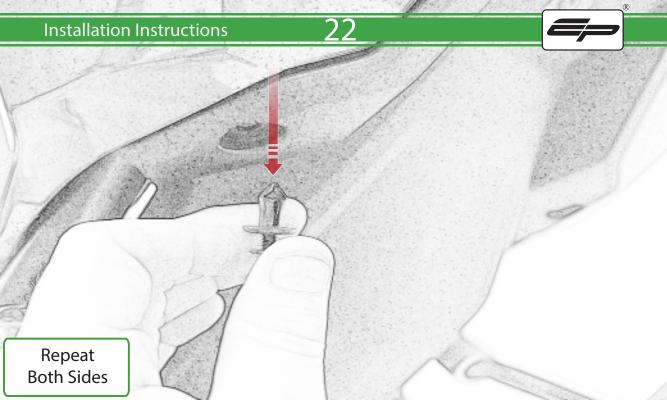

www.evotech-performance.com
Honda CB650 Neo / CBR650R
Tail Tidy Instructions



## Kit Contents PRN015287

- A 1 x Tail Tidy Bracket
- **B** 1 x Number Plate light
- © 1 x Light Mount
- D 1 x Loom Connector Type 7
- (E) 2 x M5 x 25mm Black Button Head Bolts
- © 2 x M4 Flange Nuts
- © 2 x M4 x 12mm Black Button Head Bolts
- H 4 x M4 x 6mm Black Button Head Bolts
- 1 4 x P-clips No4









































































































































































## **Installation Instructions**

















## 🔨 ESSENTIAL CHECKS 🔨



After installation of your tail tidy ensure that the licence plate does not contact the rear tyre when suspension is fully compressed. Ensure all electrics including indicators, tail light, brake light and licence plate light lights are working correctly before riding the motorcycle. It is recommended that periodic inspections are made to ensure that all fixings are fully tightend.





www.evotech-performance.com