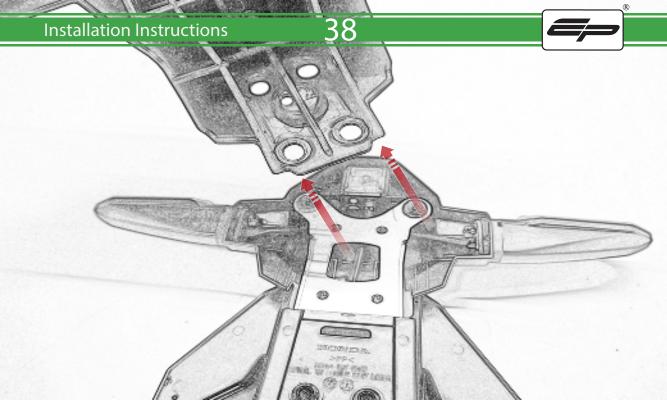

www.evotech-performance.com
Honda CB650 Neo / CBR650R
Tail Tidy Instructions



## Kit Contents PRN015287

- A 1 x Tail Tidy Bracket
- **B** 1 x Number Plate light
- © 1 x Light Mount
- D 1 x Loom Connector Type 7
- (E) 2 x M5 x 25mm Black Button Head Bolts
- © 2 x M4 Flange Nuts
- © 2 x M4 x 12mm Black Button Head Bolts
- H 4 x M4 x 6mm Black Button Head Bolts
- 1 4 x P-clips No4









































































































































































## **Installation Instructions**

















## 🔨 ESSENTIAL CHECKS 🔨



After installation of your tail tidy ensure that the licence plate does not contact the rear tyre when suspension is fully compressed. Ensure all electrics including indicators, tail light, brake light and licence plate light lights are working correctly before riding the motorcycle. It is recommended that periodic inspections are made to ensure that all fixings are fully tightend.





www.evotech-performance.com