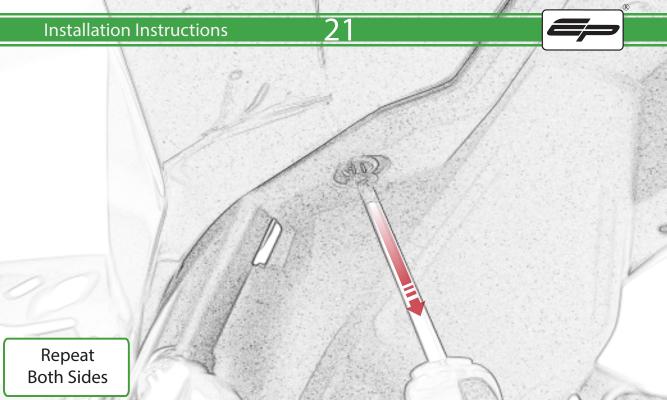

www.evotech-performance.com
Honda CB650 Neo / CBR650R
Tail Tidy Instructions



## Kit Contents PRN015287

- A 1 x Tail Tidy Bracket
- **B** 1 x Number Plate light
- © 1 x Light Mount
- D 1 x Loom Connector Type 7
- (E) 2 x M5 x 25mm Black Button Head Bolts
- © 2 x M4 Flange Nuts
- © 2 x M4 x 12mm Black Button Head Bolts
- H 4 x M4 x 6mm Black Button Head Bolts
- 1 4 x P-clips No4









































































































































































## **Installation Instructions**

















## 🔨 ESSENTIAL CHECKS 🔨



After installation of your tail tidy ensure that the licence plate does not contact the rear tyre when suspension is fully compressed. Ensure all electrics including indicators, tail light, brake light and licence plate light lights are working correctly before riding the motorcycle. It is recommended that periodic inspections are made to ensure that all fixings are fully tightend.





www.evotech-performance.com