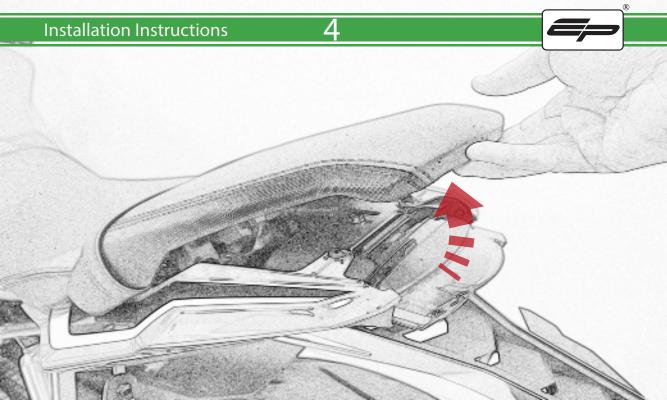

www.evotech-performance.com
Honda CB650 Neo / CBR650R
Tail Tidy Instructions



## Kit Contents PRN015287

- A 1 x Tail Tidy Bracket
- **B** 1 x Number Plate light
- © 1 x Light Mount
- D 1 x Loom Connector Type 7
- (E) 2 x M5 x 25mm Black Button Head Bolts
- © 2 x M4 Flange Nuts
- © 2 x M4 x 12mm Black Button Head Bolts
- H 4 x M4 x 6mm Black Button Head Bolts
- 1 4 x P-clips No4









































































































































































## **Installation Instructions**

















## 🔨 ESSENTIAL CHECKS 🔨



After installation of your tail tidy ensure that the licence plate does not contact the rear tyre when suspension is fully compressed. Ensure all electrics including indicators, tail light, brake light and licence plate light lights are working correctly before riding the motorcycle. It is recommended that periodic inspections are made to ensure that all fixings are fully tightend.





www.evotech-performance.com