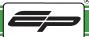

www.evotech-performance.com
Honda CB650 Neo / CBR650R
Tail Tidy Instructions



## Kit Contents PRN015287

- A 1 x Tail Tidy Bracket
- **B** 1 x Number Plate light
- © 1 x Light Mount
- D 1 x Loom Connector Type 7
- (E) 2 x M5 x 25mm Black Button Head Bolts
- © 2 x M4 Flange Nuts
- © 2 x M4 x 12mm Black Button Head Bolts
- H 4 x M4 x 6mm Black Button Head Bolts
- 1 4 x P-clips No4









































































































































































## **Installation Instructions**

















## 🔨 ESSENTIAL CHECKS 🔨



After installation of your tail tidy ensure that the licence plate does not contact the rear tyre when suspension is fully compressed. Ensure all electrics including indicators, tail light, brake light and licence plate light lights are working cor