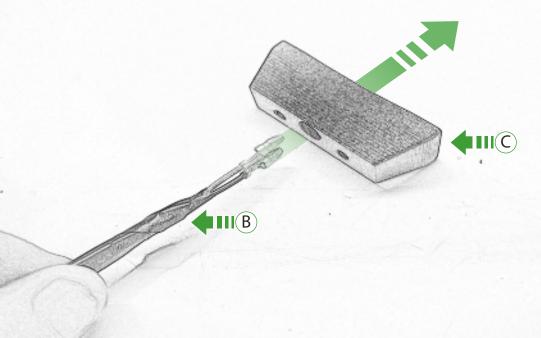

## Kit Contents PRN015287

- A 1 x Tail Tidy Bracket
- **B** 1 x Number Plate light
- © 1 x Light Mount
- D 1 x Loom Connector Type 7
- (E) 2 x M5 x 25mm Black Button Head Bolts
- © 2 x M4 Flange Nuts
- © 2 x M4 x 12mm Black Button Head Bolts
- H 4 x M4 x 6mm Black Button Head Bolts
- 1 4 x P-clips No4

## **Installation Instructions**