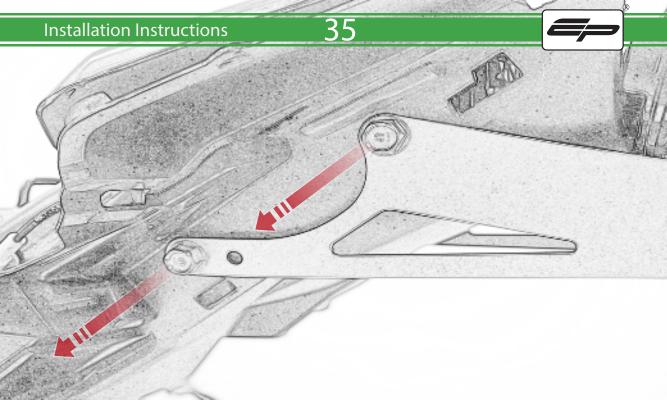

www.evotech-performance.com
Honda CB650 Neo / CBR650R
Tail Tidy Instructions



## Kit Contents PRN015287

- A 1 x Tail Tidy Bracket
- **B** 1 x Number Plate light
- © 1 x Light Mount
- D 1 x Loom Connector Type 7
- (E) 2 x M5 x 25mm Black Button Head Bolts
- © 2 x M4 Flange Nuts
- © 2 x M4 x 12mm Black Button Head Bolts
- H 4 x M4 x 6mm Black Button Head Bolts
- 1 4 x P-clips No4









































































































































































## **Installation Instructions**

















## 🔨 ESSENTIAL CHECKS 🔨



After installation of your tail tidy ensure that the licence plate does not contact the rear tyre when suspension is fully compressed. Ensure all electrics including indicators, tail light, brake light and licence plate light lights are working correctly before riding the motorcycle. It is recommended that periodic inspections are made to ensure that all fixings are fully tightend.





www.evotech-performance.com