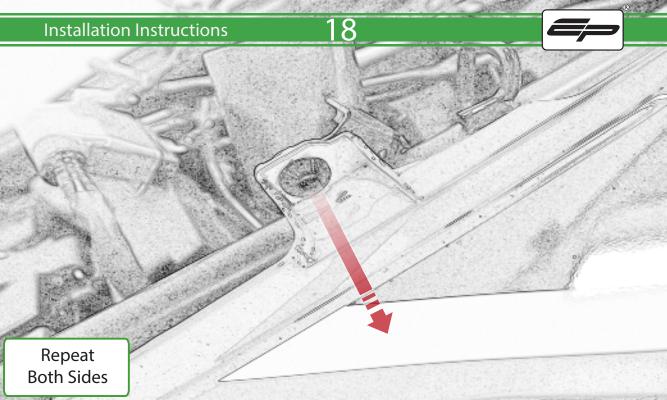

www.evotech-performance.com
Honda CB650 Neo / CBR650R
Tail Tidy Instructions



## Kit Contents PRN015287

- A 1 x Tail Tidy Bracket
- **B** 1 x Number Plate light
- © 1 x Light Mount
- D 1 x Loom Connector Type 7
- (E) 2 x M5 x 25mm Black Button Head Bolts
- © 2 x M4 Flange Nuts
- © 2 x M4 x 12mm Black Button Head Bolts
- H 4 x M4 x 6mm Black Button Head Bolts
- 1 4 x P-clips No4









































































































































































## **Installation Instructions**

















## 🔨 ESSENTIAL CHECKS 🔨



After installation of your tail tidy ensure that the licence plate does not contact the rear tyre when suspension is fully compressed. Ensure all electrics including indicators, tail light, brake light and licence plate light lights are working correctly before riding the motorcycle. It is recommended that periodic inspections are made to ensure that all fixings are fully tightend.





www.evotech-performance.com