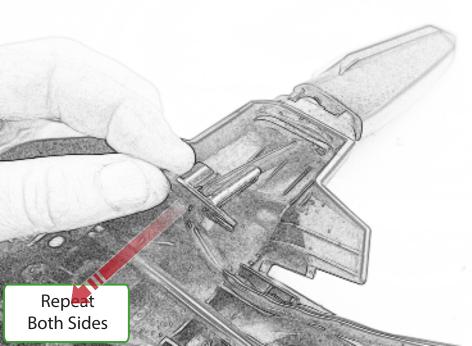

www.evotech-performance.com
Honda CB650 Neo / CBR650R
Tail Tidy Instructions



## Kit Contents PRN015287

- A 1 x Tail Tidy Bracket
- **B** 1 x Number Plate light
- © 1 x Light Mount
- D 1 x Loom Connector Type 7
- (E) 2 x M5 x 25mm Black Button Head Bolts
- © 2 x M4 Flange Nuts
- © 2 x M4 x 12mm Black Button Head Bolts
- H 4 x M4 x 6mm Black Button Head Bolts
- 1 4 x P-clips No4









































































































































































## **Installation Instructions**

















## 🔨 ESSENTIAL CHECKS 🔨



After installation of your tail tidy ensure that the licence plate does not contact the rear tyre when suspension is fully compressed. Ensure all electrics including indicators, tail light, brake light and licence plate light lights are working correctly before riding the motorcycle. It is recommended that periodic inspections are made to ensure that all fixings are fully tightend.





www.evotech-performance.com