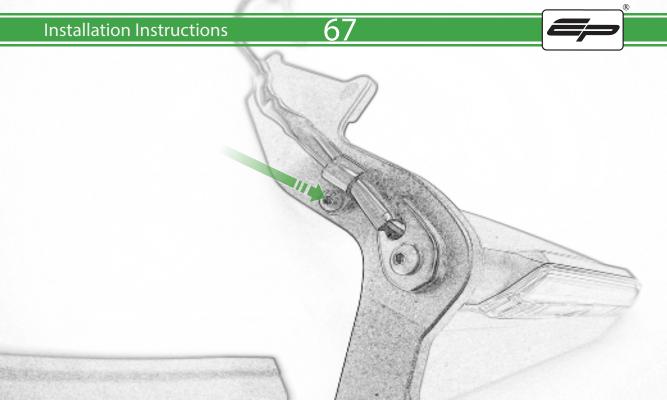

www.evotech-performance.com
Honda CB650 Neo / CBR650R
Tail Tidy Instructions



## Kit Contents PRN015287

- A 1 x Tail Tidy Bracket
- **B** 1 x Number Plate light
- © 1 x Light Mount
- D 1 x Loom Connector Type 7
- (E) 2 x M5 x 25mm Black Button Head Bolts
- © 2 x M4 Flange Nuts
- © 2 x M4 x 12mm Black Button Head Bolts
- H 4 x M4 x 6mm Black Button Head Bolts
- 1 4 x P-clips No4









































































































































































## **Installation Instructions**

















## 🔨 ESSENTIAL CHECKS 🔨



After installation of your tail tidy ensure that the licence plate does not contact the rear tyre when suspension is fully compressed. Ensure all electrics including indicators, tail light, brake light and licence plate light lights are working correctly before riding the motorcycle. It is recommended that periodic inspections are made to ensure that all fixings are fully tightend.





www.evotech-performance.com