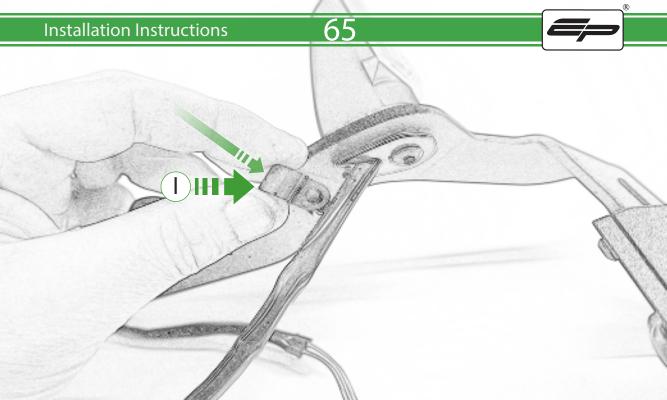

## Kit Contents PRN015287

- A 1 x Tail Tidy Bracket
- **B** 1 x Number Plate light
- © 1 x Light Mount
- D 1 x Loom Connector Type 7
- (E) 2 x M5 x 25mm Black Button Head Bolts
- © 2 x M4 Flange Nuts
- © 2 x M4 x 12mm Black Button Head Bolts
- H 4 x M4 x 6mm Black Button Head Bolts
- 1 4 x P-clips No4