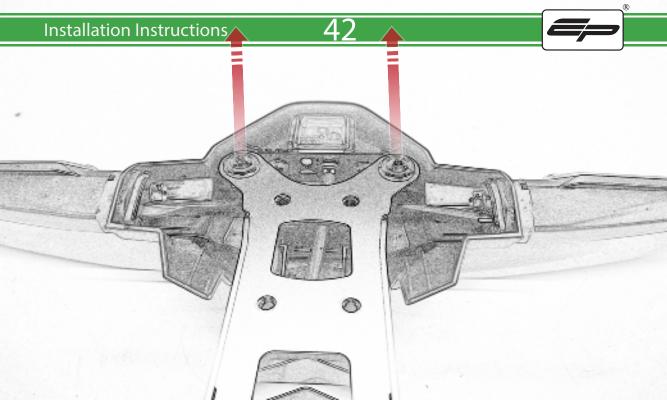

www.evotech-performance.com
Honda CB650 Neo / CBR650R
Tail Tidy Instructions



## Kit Contents PRN015287

- A 1 x Tail Tidy Bracket
- **B** 1 x Number Plate light
- © 1 x Light Mount
- D 1 x Loom Connector Type 7
- (E) 2 x M5 x 25mm Black Button Head Bolts
- © 2 x M4 Flange Nuts
- © 2 x M4 x 12mm Black Button Head Bolts
- H 4 x M4 x 6mm Black Button Head Bolts
- 1 4 x P-clips No4









































































































































































## **Installation Instructions**

















## 🔨 ESSENTIAL CHECKS 🔨



After installation of your tail tidy ensure that the licence plate does not contact the rear tyre when suspension is fully compressed. Ensure all electrics including indicators, tail light, brake light and licence plate light lights are working correctly before riding the motorcycle. It is recommended that periodic inspections are made to ensure that all fixings are fully tightend.





www.evotech-performance.com