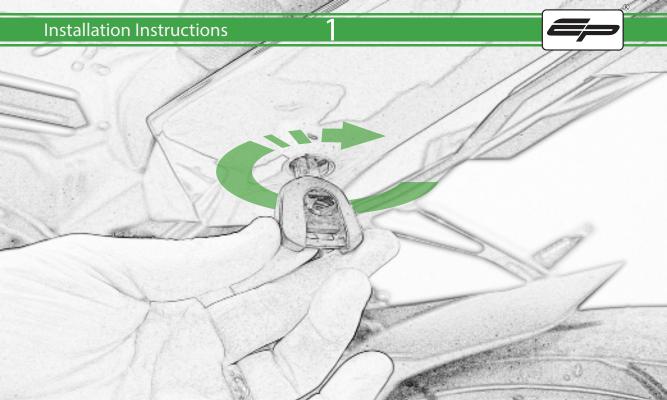

www.evotech-performance.com
Honda CB650 Neo / CBR650R
Tail Tidy Instructions



## Kit Contents PRN015287

- A 1 x Tail Tidy Bracket
- **B** 1 x Number Plate light
- © 1 x Light Mount
- D 1 x Loom Connector Type 7
- (E) 2 x M5 x 25mm Black Button Head Bolts
- © 2 x M4 Flange Nuts
- © 2 x M4 x 12mm Black Button Head Bolts
- H 4 x M4 x 6mm Black Button Head Bolts
- 1 4 x P-clips No4









































































































































































## **Installation Instructions**

















## 🔨 ESSENTIAL CHECKS 🔨



After installation of your tail tidy ensure that the licence plate does not contact the rear tyre when suspension is fully compressed. Ensure all electrics including indicators, tail light, brake light and licence plate light lights are working correctly before riding the motorcycle. It is recommended that periodic inspections are made to ensure that all fixings are fully tightend.





www.evotech-performance.com