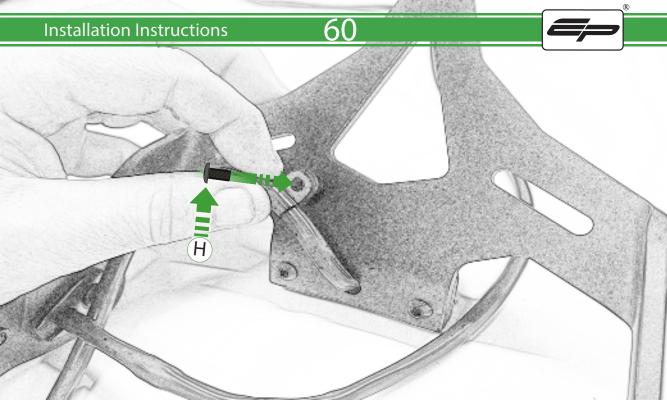

## Kit Contents PRN015287

- A 1 x Tail Tidy Bracket
- **B** 1 x Number Plate light
- © 1 x Light Mount
- D 1 x Loom Connector Type 7
- (E) 2 x M5 x 25mm Black Button Head Bolts
- © 2 x M4 Flange Nuts
- © 2 x M4 x 12mm Black Button Head Bolts
- H 4 x M4 x 6mm Black Button Head Bolts
- 1 4 x P-clips No4