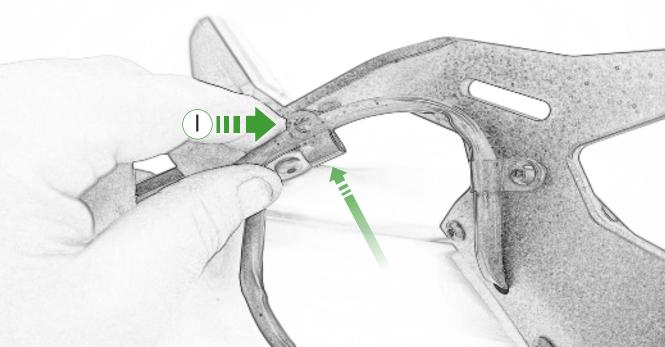

## Kit Contents PRN015287

- A 1 x Tail Tidy Bracket
- **B** 1 x Number Plate light
- © 1 x Light Mount
- D 1 x Loom Connector Type 7
- (E) 2 x M5 x 25mm Black Button Head Bolts
- © 2 x M4 Flange Nuts
- © 2 x M4 x 12mm Black Button Head Bolts
- H 4 x M4 x 6mm Black Button Head Bolts
- 1 4 x P-clips No4