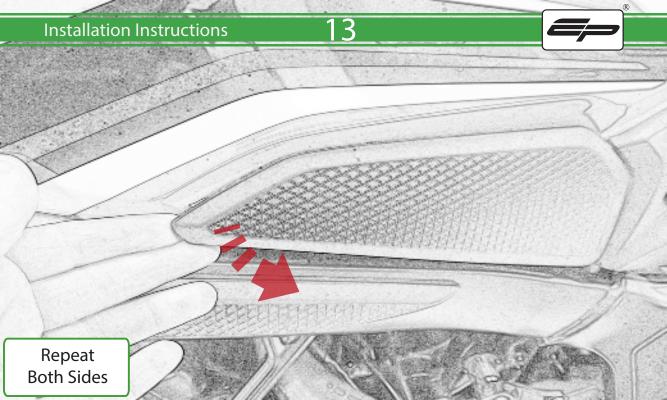

www.evotech-performance.com
Honda CB650 Neo / CBR650R
Tail Tidy Instructions



## Kit Contents PRN015287

- A 1 x Tail Tidy Bracket
- **B** 1 x Number Plate light
- © 1 x Light Mount
- D 1 x Loom Connector Type 7
- (E) 2 x M5 x 25mm Black Button Head Bolts
- © 2 x M4 Flange Nuts
- © 2 x M4 x 12mm Black Button Head Bolts
- H 4 x M4 x 6mm Black Button Head Bolts
- 1 4 x P-clips No4









































































































































































## **Installation Instructions**

















## 🔨 ESSENTIAL CHECKS 🔨



After installation of your tail tidy ensure that the licence plate does not contact the rear tyre when suspension is fully compressed. Ensure all electrics including indicators, tail light, brake light and licence plate light lights are working correctly before riding the motorcycle. It is recommended that periodic inspections are made to ensure that all fixings are fully tightend.





www.evotech-performance.com