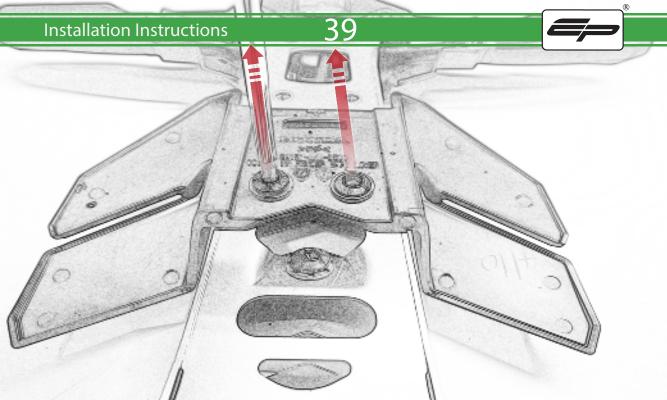

www.evotech-performance.com
Honda CB650 Neo / CBR650R
Tail Tidy Instructions



## Kit Contents PRN015287

- A 1 x Tail Tidy Bracket
- **B** 1 x Number Plate light
- © 1 x Light Mount
- D 1 x Loom Connector Type 7
- (E) 2 x M5 x 25mm Black Button Head Bolts
- © 2 x M4 Flange Nuts
- © 2 x M4 x 12mm Black Button Head Bolts
- H 4 x M4 x 6mm Black Button Head Bolts
- 1 4 x P-clips No4









































































































































































## **Installation Instructions**

















## 🔨 ESSENTIAL CHECKS 🔨



After installation of your tail tidy ensure that the licence plate does not contact the rear tyre when suspension is fully compressed. Ensure all electrics including indicators, tail light, brake light and licence plate light lights are working correctly before riding the motorcycle. It is recommended that periodic inspections are made to ensure that all fixings are fully tightend.





www.evotech-performance.com