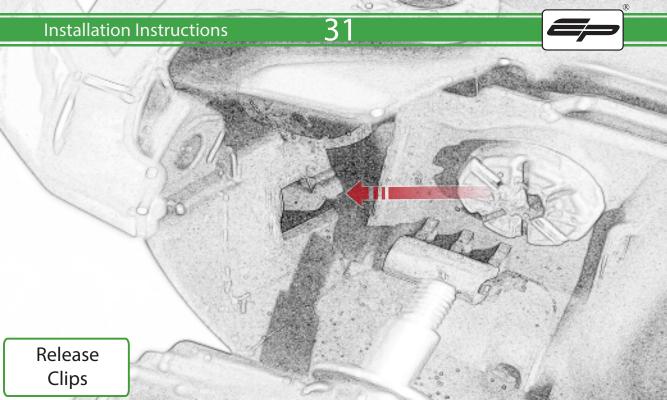

www.evotech-performance.com
Honda CB650 Neo / CBR650R
Tail Tidy Instructions



## Kit Contents PRN015287

- A 1 x Tail Tidy Bracket
- **B** 1 x Number Plate light
- © 1 x Light Mount
- D 1 x Loom Connector Type 7
- (E) 2 x M5 x 25mm Black Button Head Bolts
- © 2 x M4 Flange Nuts
- © 2 x M4 x 12mm Black Button Head Bolts
- H 4 x M4 x 6mm Black Button Head Bolts
- 1 4 x P-clips No4









































































































































































## **Installation Instructions**

















## 🔨 ESSENTIAL CHECKS 🔨



After installation of your tail tidy ensure that the licence plate does not contact the rear tyre when suspension is fully compressed. Ensure all electrics including indicators, tail light, brake light and licence plate light lights are working correctly before riding the motorcycle. It is recommended that periodic inspections are made to ensure that all fixings are fully tightend.





www.evotech-performance.com