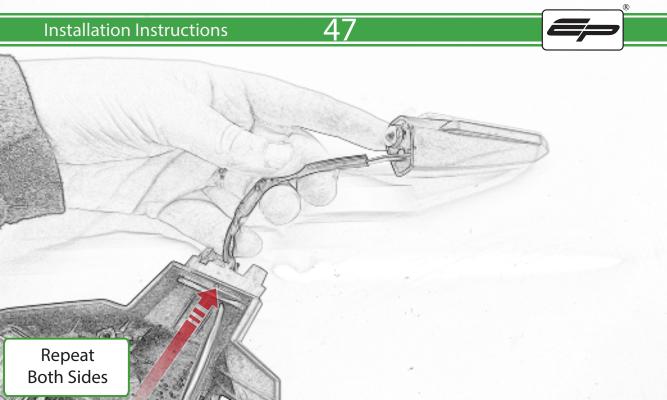

www.evotech-performance.com
Honda CB650 Neo / CBR650R
Tail Tidy Instructions



## Kit Contents PRN015287

- A 1 x Tail Tidy Bracket
- **B** 1 x Number Plate light
- © 1 x Light Mount
- D 1 x Loom Connector Type 7
- (E) 2 x M5 x 25mm Black Button Head Bolts
- © 2 x M4 Flange Nuts
- © 2 x M4 x 12mm Black Button Head Bolts
- H 4 x M4 x 6mm Black Button Head Bolts
- 1 4 x P-clips No4









































































































































































## **Installation Instructions**

















## 🔨 ESSENTIAL CHECKS 🔨



After installation of your tail tidy ensure that the licence plate does not contact the rear tyre when suspension is fully compressed. Ensure all electrics including indicators, tail light, brake light and licence plate light lights are working correctly before riding the motorcycle. It is recommended that periodic inspections are made to ensure that all fixings are fully tightend.





www.evotech-performance.com