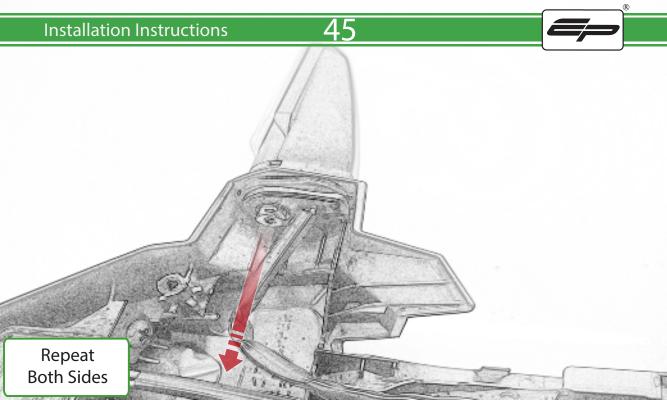

www.evotech-performance.com
Honda CB650 Neo / CBR650R
Tail Tidy Instructions



## Kit Contents PRN015287

- A 1 x Tail Tidy Bracket
- **B** 1 x Number Plate light
- © 1 x Light Mount
- D 1 x Loom Connector Type 7
- (E) 2 x M5 x 25mm Black Button Head Bolts
- © 2 x M4 Flange Nuts
- © 2 x M4 x 12mm Black Button Head Bolts
- H 4 x M4 x 6mm Black Button Head Bolts
- 1 4 x P-clips No4









































































































































































## **Installation Instructions**

















## 🔨 ESSENTIAL CHECKS 🔨



After installation of your tail tidy ensure that the licence plate does not contact the rear tyre when suspension is fully compressed. Ensure all electrics including indicators, tail light, brake light and licence plate light lights are working correctly before riding the motorcycle. It is recommended that periodic inspections are made to ensure that all fixings are fully tightend.





www.evotech-performance.com