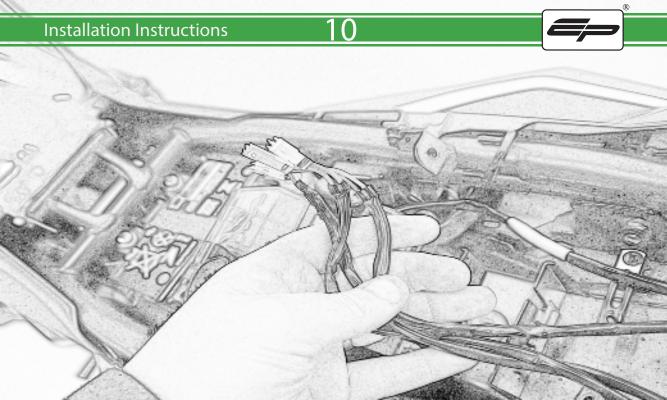

www.evotech-performance.com
Honda CB650 Neo / CBR650R
Tail Tidy Instructions



## Kit Contents PRN015287

- A 1 x Tail Tidy Bracket
- **B** 1 x Number Plate light
- © 1 x Light Mount
- D 1 x Loom Connector Type 7
- (E) 2 x M5 x 25mm Black Button Head Bolts
- © 2 x M4 Flange Nuts
- © 2 x M4 x 12mm Black Button Head Bolts
- H 4 x M4 x 6mm Black Button Head Bolts
- 1 4 x P-clips No4









































































































































































## **Installation Instructions**

















## 🔨 ESSENTIAL CHECKS 🔨



After installation of your tail tidy ensure that the licence plate does not contact the rear tyre when suspension is fully compressed. Ensure all electrics including indicators, tail light, brake light and licence plate light lights are working correctly before riding the motorcycle. It is recommended that periodic inspections are made to ensure that all fixings are fully tightend.





www.evotech-performance.com