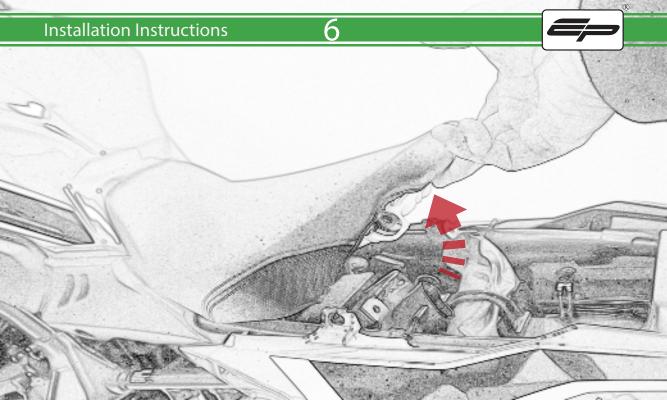

www.evotech-performance.com
Honda CB650 Neo / CBR650R
Tail Tidy Instructions



## Kit Contents PRN015287

- A 1 x Tail Tidy Bracket
- **B** 1 x Number Plate light
- © 1 x Light Mount
- D 1 x Loom Connector Type 7
- (E) 2 x M5 x 25mm Black Button Head Bolts
- © 2 x M4 Flange Nuts
- © 2 x M4 x 12mm Black Button Head Bolts
- H 4 x M4 x 6mm Black Button Head Bolts
- 1 4 x P-clips No4









































































































































































## **Installation Instructions**

















## 🔨 ESSENTIAL CHECKS 🔨



After installation of your tail tidy ensure that the licence plate does not contact the rear tyre when suspension is fully compressed. Ensure all electrics including indicators, tail light, brake light and licence plate light lights are working correctly before riding the motorcycle. It is recommended that periodic inspections are made to ensure that all fixings are fully tightend.





www.evotech-performance.com