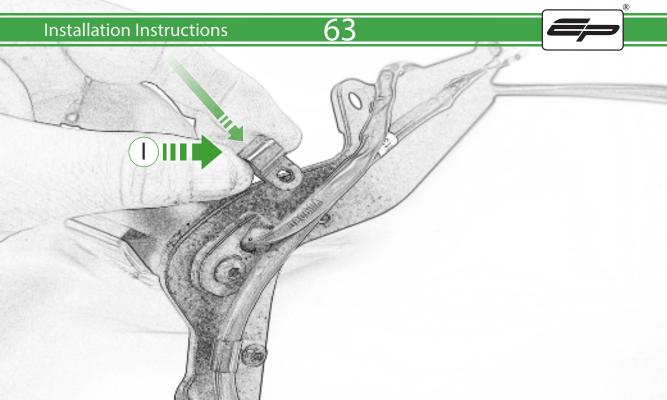

## Kit Contents PRN015287

- A 1 x Tail Tidy Bracket
- **B** 1 x Number Plate light
- © 1 x Light Mount
- D 1 x Loom Connector Type 7
- (E) 2 x M5 x 25mm Black Button Head Bolts
- © 2 x M4 Flange Nuts
- © 2 x M4 x 12mm Black Button Head Bolts
- H 4 x M4 x 6mm Black Button Head Bolts
- 1 4 x P-clips No4