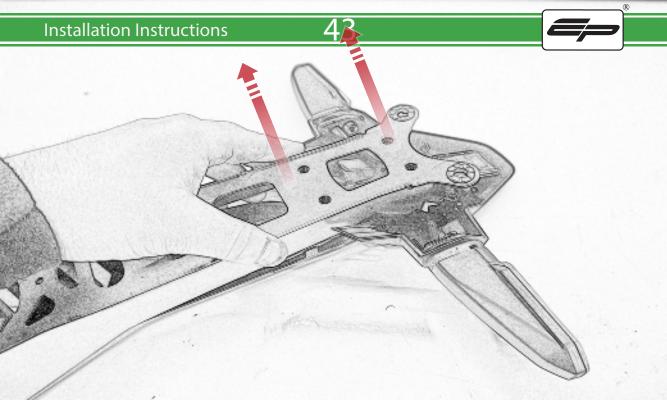

www.evotech-performance.com
Honda CB650 Neo / CBR650R
Tail Tidy Instructions



## Kit Contents PRN015287

- A 1 x Tail Tidy Bracket
- **B** 1 x Number Plate light
- © 1 x Light Mount
- D 1 x Loom Connector Type 7
- (E) 2 x M5 x 25mm Black Button Head Bolts
- © 2 x M4 Flange Nuts
- © 2 x M4 x 12mm Black Button Head Bolts
- H 4 x M4 x 6mm Black Button Head Bolts
- 1 4 x P-clips No4









































































































































































## **Installation Instructions**

















## 🔨 ESSENTIAL CHECKS 🔨



After installation of your tail tidy ensure that the licence plate does not contact the rear tyre when suspension is fully compressed. Ensure all electrics including indicators, tail light, brake light and licence plate light lights are working correctly before riding the motorcycle. It is recommended that periodic inspections are made to ensure that all fixings are fully tightend.





www.evotech-performance.com