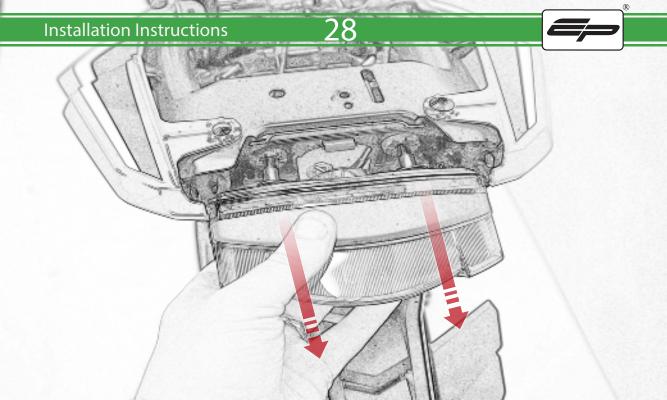

www.evotech-performance.com
Honda CB650 Neo / CBR650R
Tail Tidy Instructions



## Kit Contents PRN015287

- A 1 x Tail Tidy Bracket
- **B** 1 x Number Plate light
- © 1 x Light Mount
- D 1 x Loom Connector Type 7
- (E) 2 x M5 x 25mm Black Button Head Bolts
- © 2 x M4 Flange Nuts
- © 2 x M4 x 12mm Black Button Head Bolts
- H 4 x M4 x 6mm Black Button Head Bolts
- 1 4 x P-clips No4









































































































































































## **Installation Instructions**

















## 🔨 ESSENTIAL CHECKS 🔨



After installation of your tail tidy ensure that the licence plate does not contact the rear tyre when suspension is fully compressed. Ensure all electrics including indicators, tail light, brake light and licence plate light lights are working correctly before riding the motorcycle. It is recommended that periodic inspections are made to ensure that all fixings are fully tightend.





www.evotech-performance.com