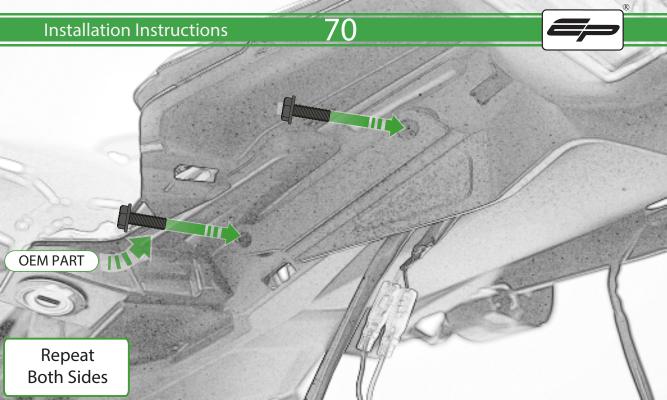

www.evotech-performance.com
Honda CB650 Neo / CBR650R
Tail Tidy Instructions



## Kit Contents PRN015287

- A 1 x Tail Tidy Bracket
- **B** 1 x Number Plate light
- © 1 x Light Mount
- D 1 x Loom Connector Type 7
- (E) 2 x M5 x 25mm Black Button Head Bolts
- © 2 x M4 Flange Nuts
- © 2 x M4 x 12mm Black Button Head Bolts
- H 4 x M4 x 6mm Black Button Head Bolts
- 1 4 x P-clips No4









































































































































































## **Installation Instructions**

















## 🔨 ESSENTIAL CHECKS 🔨



After installation of your tail tidy ensure that the licence plate does not contact the rear tyre when suspension is fully compressed. Ensure all electrics including indicators, tail light, brake light and licence plate light lights are working correctly before riding the motorcycle. It is recommended that periodic inspections are made to ensure that all fixings are fully tightend.





www.evotech-performance.com