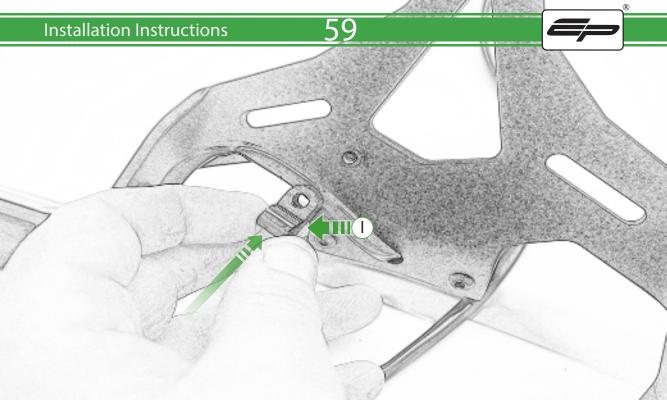

## Kit Contents PRN015287

- A 1 x Tail Tidy Bracket
- **B** 1 x Number Plate light
- © 1 x Light Mount
- D 1 x Loom Connector Type 7
- (E) 2 x M5 x 25mm Black Button Head Bolts
- © 2 x M4 Flange Nuts
- © 2 x M4 x 12mm Black Button Head Bolts
- H 4 x M4 x 6mm Black Button Head Bolts
- 1 4 x P-clips No4