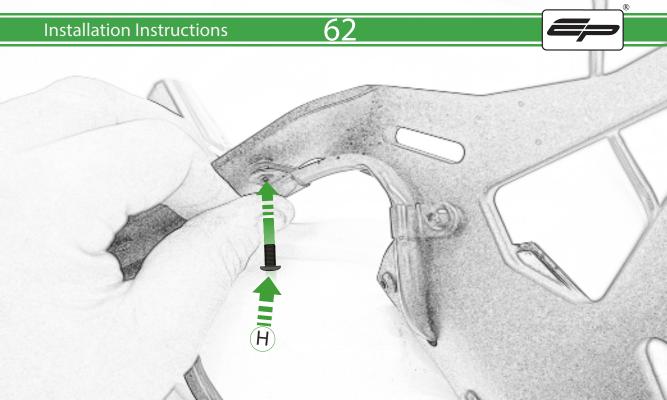

## Kit Contents PRN015287

- A 1 x Tail Tidy Bracket
- **B** 1 x Number Plate light
- © 1 x Light Mount
- D 1 x Loom Connector Type 7
- (E) 2 x M5 x 25mm Black Button Head Bolts
- © 2 x M4 Flange Nuts
- © 2 x M4 x 12mm Black Button Head Bolts
- H 4 x M4 x 6mm Black Button Head Bolts
- 1 4 x P-clips No4