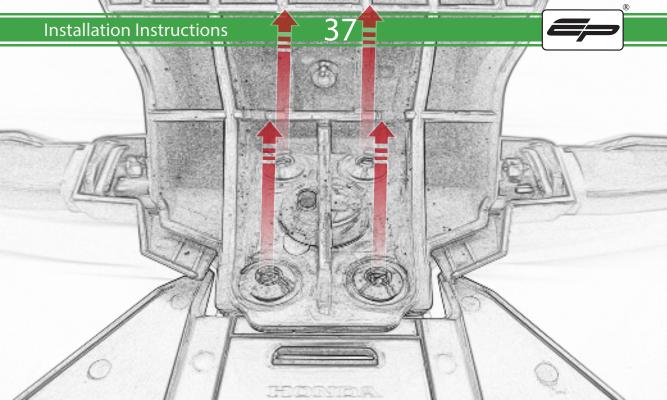

www.evotech-performance.com
Honda CB650 Neo / CBR650R
Tail Tidy Instructions



## Kit Contents PRN015287

- A 1 x Tail Tidy Bracket
- **B** 1 x Number Plate light
- © 1 x Light Mount
- D 1 x Loom Connector Type 7
- (E) 2 x M5 x 25mm Black Button Head Bolts
- © 2 x M4 Flange Nuts
- © 2 x M4 x 12mm Black Button Head Bolts
- H 4 x M4 x 6mm Black Button Head Bolts
- 1 4 x P-clips No4









































































































































































## **Installation Instructions**

















## 🔨 ESSENTIAL CHECKS 🔨



After installation of your tail tidy ensure that the licence plate does not contact the rear tyre when suspension is fully compressed. Ensure all electrics including indicators, tail light, brake light and licence plate light lights are working correctly before riding the motorcycle. It is recommended that periodic inspections are made to ensure that all fixings are fully tightend.





www.evotech-performance.com