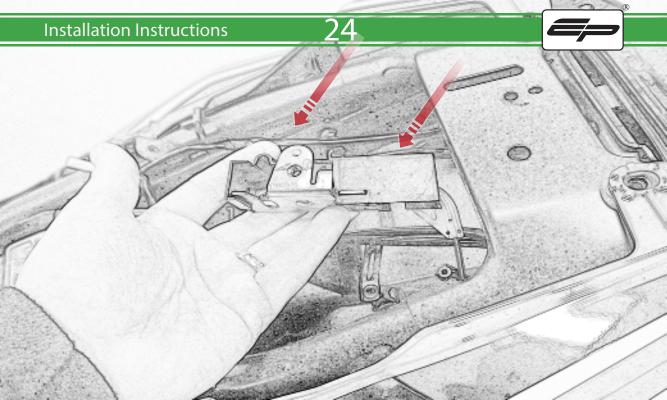

www.evotech-performance.com
Honda CB650 Neo / CBR650R
Tail Tidy Instructions



## Kit Contents PRN015287

- A 1 x Tail Tidy Bracket
- **B** 1 x Number Plate light
- © 1 x Light Mount
- D 1 x Loom Connector Type 7
- (E) 2 x M5 x 25mm Black Button Head Bolts
- © 2 x M4 Flange Nuts
- © 2 x M4 x 12mm Black Button Head Bolts
- H 4 x M4 x 6mm Black Button Head Bolts
- 1 4 x P-clips No4









































































































































































## **Installation Instructions**

















## 🔨 ESSENTIAL CHECKS 🔨



After installation of your tail tidy ensure that the licence plate does not contact the rear tyre when suspension is fully compressed. Ensure all electrics including indicators, tail light, brake light and licence plate light lights are working correctly before riding the motorcycle. It is recommended that periodic inspections are made to ensure that all fixings are fully tightend.





www.evotech-performance.com