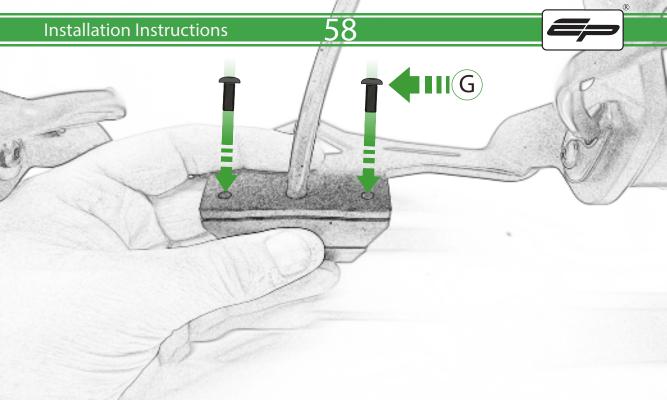

## Kit Contents PRN015287

- A 1 x Tail Tidy Bracket
- **B** 1 x Number Plate light
- © 1 x Light Mount
- D 1 x Loom Connector Type 7
- (E) 2 x M5 x 25mm Black Button Head Bolts
- © 2 x M4 Flange Nuts
- © 2 x M4 x 12mm Black Button Head Bolts
- H 4 x M4 x 6mm Black Button Head Bolts
- 1 4 x P-clips No4