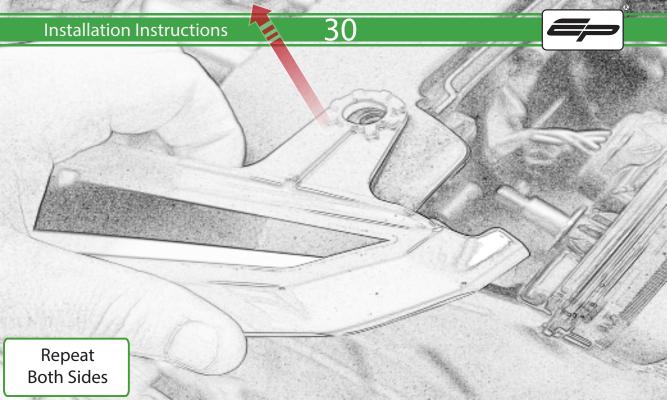

www.evotech-performance.com
Honda CB650 Neo / CBR650R
Tail Tidy Instructions



## Kit Contents PRN015287

- A 1 x Tail Tidy Bracket
- **B** 1 x Number Plate light
- © 1 x Light Mount
- D 1 x Loom Connector Type 7
- (E) 2 x M5 x 25mm Black Button Head Bolts
- © 2 x M4 Flange Nuts
- © 2 x M4 x 12mm Black Button Head Bolts
- H 4 x M4 x 6mm Black Button Head Bolts
- 1 4 x P-clips No4









































































































































































## **Installation Instructions**

















## 🔨 ESSENTIAL CHECKS 🔨



After installation of your tail tidy ensure that the licence plate does not contact the rear tyre when suspension is fully compressed. Ensure all electrics including indicators, tail light, brake light and licence plate light lights are working correctly before riding the motorcycle. It is recommended that periodic inspections are made to ensure that all fixings are fully tightend.





www.evotech-performance.com