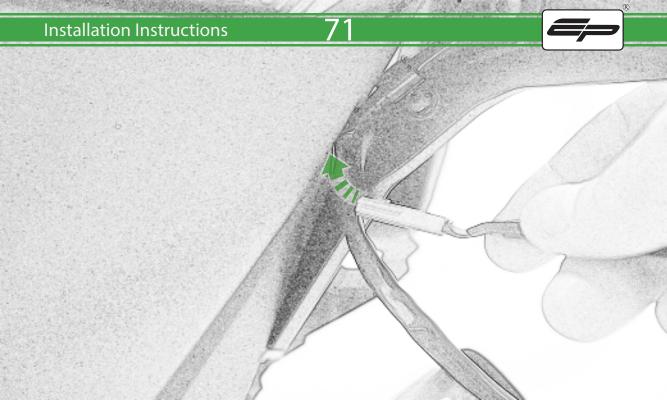

www.evotech-performance.com
Honda CB650 Neo / CBR650R
Tail Tidy Instructions



## Kit Contents PRN015287

- A 1 x Tail Tidy Bracket
- **B** 1 x Number Plate light
- © 1 x Light Mount
- D 1 x Loom Connector Type 7
- (E) 2 x M5 x 25mm Black Button Head Bolts
- © 2 x M4 Flange Nuts
- © 2 x M4 x 12mm Black Button Head Bolts
- H 4 x M4 x 6mm Black Button Head Bolts
- 1 4 x P-clips No4









































































































































































## **Installation Instructions**

















## 🔨 ESSENTIAL CHECKS 🔨



After installation of your tail tidy ensure that the licence plate does not contact the rear tyre when suspension is fully compressed. Ensure all electrics including indicators, tail light, brake light and licence plate light lights are working correctly before riding the motorcycle. It is recommended that periodic inspections are made to ensure that all fixings are fully tightend.





www.evotech-performance.com