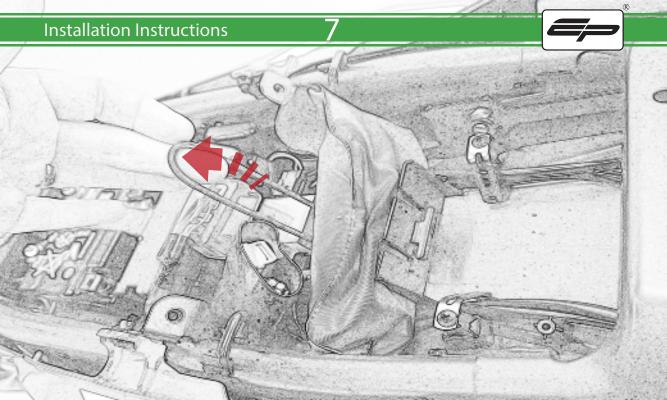

www.evotech-performance.com
Honda CB650 Neo / CBR650R
Tail Tidy Instructions



## Kit Contents PRN015287

- A 1 x Tail Tidy Bracket
- **B** 1 x Number Plate light
- © 1 x Light Mount
- D 1 x Loom Connector Type 7
- (E) 2 x M5 x 25mm Black Button Head Bolts
- © 2 x M4 Flange Nuts
- © 2 x M4 x 12mm Black Button Head Bolts
- H 4 x M4 x 6mm Black Button Head Bolts
- 1 4 x P-clips No4









































































































































































## **Installation Instructions**

















## 🔨 ESSENTIAL CHECKS 🔨



After installation of your tail tidy ensure that the licence plate does not contact the rear tyre when suspension is fully compressed. Ensure all electrics including indicators, tail light, brake light and licence plate light lights are working correctly before riding the motorcycle. It is recommended that periodic inspections are made to ensure that all fixings are fully tightend.





www.evotech-performance.com