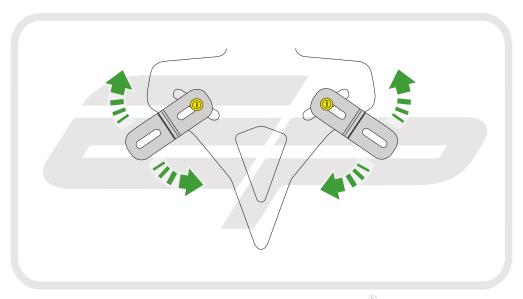

## **Installation Instructions**

## 🔨 ESSENTIAL CHECKS 🔨

After installation of your tail tidy ensure that the licence plate does not contact the rear tyre when suspension is fully compressed. Ensure all electrics including indicators, tail light, brake light and licence plate light lights are working correctly before riding the motorcycle. It is recommended that periodic inspections are made to ensure that all fixings are fully tightend.