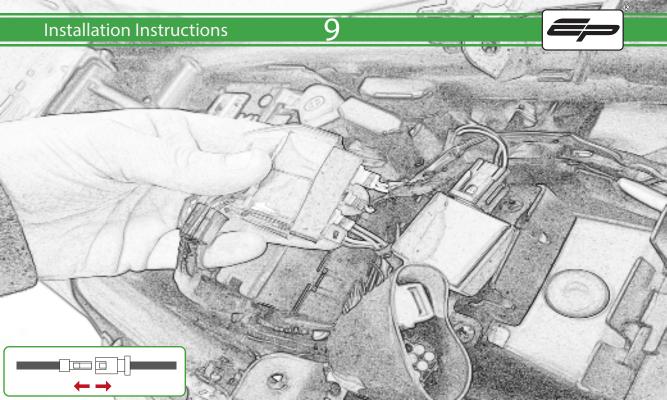

www.evotech-performance.com
Honda CB650 Neo / CBR650R
Tail Tidy Instructions



## Kit Contents PRN015287

- A 1 x Tail Tidy Bracket
- **B** 1 x Number Plate light
- © 1 x Light Mount
- D 1 x Loom Connector Type 7
- (E) 2 x M5 x 25mm Black Button Head Bolts
- © 2 x M4 Flange Nuts
- © 2 x M4 x 12mm Black Button Head Bolts
- H 4 x M4 x 6mm Black Button Head Bolts
- 1 4 x P-clips No4









































































































































































## **Installation Instructions**

















## 🔨 ESSENTIAL CHECKS 🔨



After installation of your tail tidy ensure that the licence plate does not contact the rear tyre when suspension is fully compressed. Ensure all electrics including indicators, tail light, brake light and licence plate light lights are working correctly before riding the motorcycle. It is recommended that periodic inspections are made to ensure that all fixings are fully tightend.





www.evotech-performance.com