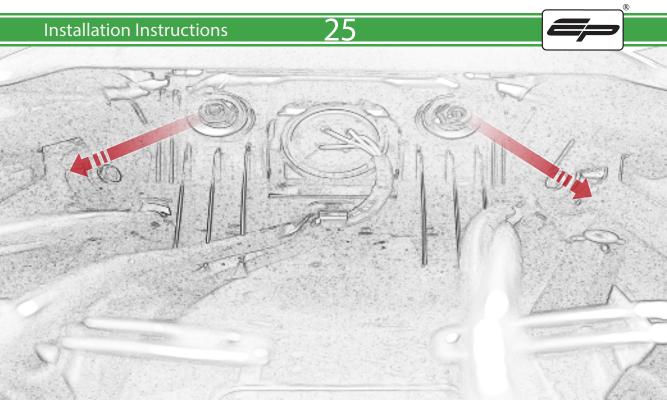

www.evotech-performance.com
Honda CB650 Neo / CBR650R
Tail Tidy Instructions



## Kit Contents PRN015287

- A 1 x Tail Tidy Bracket
- **B** 1 x Number Plate light
- © 1 x Light Mount
- D 1 x Loom Connector Type 7
- (E) 2 x M5 x 25mm Black Button Head Bolts
- © 2 x M4 Flange Nuts
- © 2 x M4 x 12mm Black Button Head Bolts
- H 4 x M4 x 6mm Black Button Head Bolts
- 1 4 x P-clips No4









































































































































































## **Installation Instructions**

















## 🔨 ESSENTIAL CHECKS 🔨



After installation of your tail tidy ensure that the licence plate does not contact the rear tyre when suspension is fully compressed. Ensure all electrics including indicators, tail light, brake light and licence plate light lights are working correctly before riding the motorcycle. It is recommended that periodic inspections are made to ensure that all fixings are fully tightend.





www.evotech-performance.com