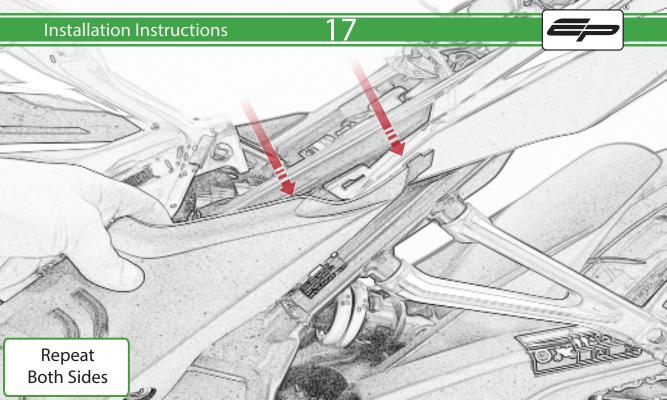

www.evotech-performance.com
Honda CB650 Neo / CBR650R
Tail Tidy Instructions



## Kit Contents PRN015287

- A 1 x Tail Tidy Bracket
- **B** 1 x Number Plate light
- © 1 x Light Mount
- D 1 x Loom Connector Type 7
- (E) 2 x M5 x 25mm Black Button Head Bolts
- © 2 x M4 Flange Nuts
- © 2 x M4 x 12mm Black Button Head Bolts
- H 4 x M4 x 6mm Black Button Head Bolts
- 1 4 x P-clips No4









































































































































































## **Installation Instructions**

















## 🔨 ESSENTIAL CHECKS 🔨



After installation of your tail tidy ensure that the licence plate does not contact the rear tyre when suspension is fully compressed. Ensure all electrics including indicators, tail light, brake light and licence plate light lights are working correctly before riding the motorcycle. It is recommended that periodic inspections are made to ensure that all fixings are fully tightend.





www.evotech-performance.com