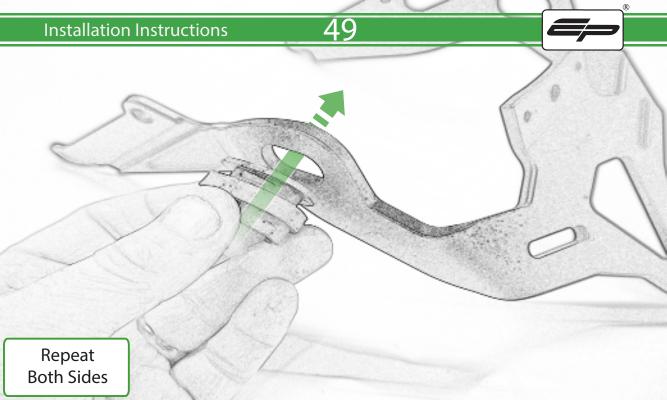

www.evotech-performance.com
Honda CB650 Neo / CBR650R
Tail Tidy Instructions



## Kit Contents PRN015287

- A 1 x Tail Tidy Bracket
- **B** 1 x Number Plate light
- © 1 x Light Mount
- D 1 x Loom Connector Type 7
- (E) 2 x M5 x 25mm Black Button Head Bolts
- © 2 x M4 Flange Nuts
- © 2 x M4 x 12mm Black Button Head Bolts
- H 4 x M4 x 6mm Black Button Head Bolts
- 1 4 x P-clips No4









































































































































































## **Installation Instructions**

















## 🔨 ESSENTIAL CHECKS 🔨



After installation of your tail tidy ensure that the licence plate does not contact the rear tyre when suspension is fully compressed. Ensure all electrics including indicators, tail light, brake light and licence plate light lights are working correctly before riding the motorcycle. It is recommended that periodic inspections are made to ensure that all fixings are fully tightend.





www.evotech-performance.com