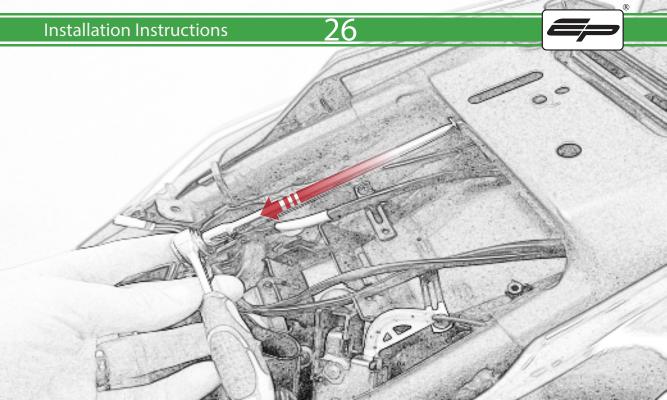

www.evotech-performance.com
Honda CB650 Neo / CBR650R
Tail Tidy Instructions



## Kit Contents PRN015287

- A 1 x Tail Tidy Bracket
- **B** 1 x Number Plate light
- © 1 x Light Mount
- D 1 x Loom Connector Type 7
- (E) 2 x M5 x 25mm Black Button Head Bolts
- © 2 x M4 Flange Nuts
- © 2 x M4 x 12mm Black Button Head Bolts
- H 4 x M4 x 6mm Black Button Head Bolts
- 1 4 x P-clips No4









































































































































































## **Installation Instructions**

















## 🔨 ESSENTIAL CHECKS 🔨



After installation of your tail tidy ensure that the licence plate does not contact the rear tyre when suspension is fully compressed. Ensure all electrics including indicators, tail light, brake light and licence plate light lights are working correctly before riding the motorcycle. It is recommended that periodic inspections are made to ensure that all fixings are fully tightend.





www.evotech-performance.com