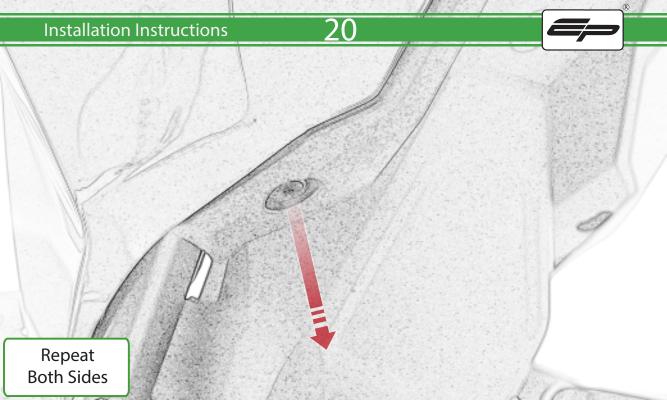

www.evotech-performance.com
Honda CB650 Neo / CBR650R
Tail Tidy Instructions



## Kit Contents PRN015287

- A 1 x Tail Tidy Bracket
- **B** 1 x Number Plate light
- © 1 x Light Mount
- D 1 x Loom Connector Type 7
- (E) 2 x M5 x 25mm Black Button Head Bolts
- © 2 x M4 Flange Nuts
- © 2 x M4 x 12mm Black Button Head Bolts
- H 4 x M4 x 6mm Black Button Head Bolts
- 1 4 x P-clips No4









































































































































































## **Installation Instructions**

















## 🔨 ESSENTIAL CHECKS 🔨



After installation of your tail tidy ensure that the licence plate does not contact the rear tyre when suspension is fully compressed. Ensure all electrics including indicators, tail light, brake light and licence plate light lights are working correctly before riding the motorcycle. It is recommended that periodic inspections are made to ensure that all fixings are fully tightend.





www.evotech-performance.com