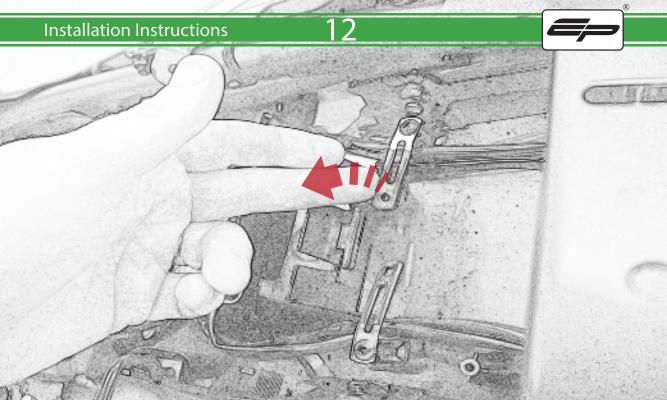

www.evotech-performance.com
Honda CB650 Neo / CBR650R
Tail Tidy Instructions



## Kit Contents PRN015287

- A 1 x Tail Tidy Bracket
- **B** 1 x Number Plate light
- © 1 x Light Mount
- D 1 x Loom Connector Type 7
- (E) 2 x M5 x 25mm Black Button Head Bolts
- © 2 x M4 Flange Nuts
- © 2 x M4 x 12mm Black Button Head Bolts
- H 4 x M4 x 6mm Black Button Head Bolts
- 1 4 x P-clips No4









































































































































































## **Installation Instructions**

















## 🔨 ESSENTIAL CHECKS 🔨



After installation of your tail tidy ensure that the licence plate does not contact the rear tyre when suspension is fully compressed. Ensure all electrics including indicators, tail light, brake light and licence plate light lights are working correctly before riding the motorcycle. It is recommended that periodic inspections are made to ensure that all fixings are fully tightend.





www.evotech-performance.com