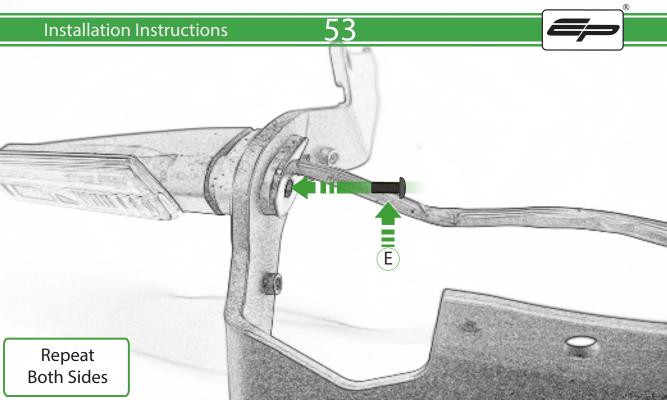

## Kit Contents PRN015287

- A 1 x Tail Tidy Bracket
- **B** 1 x Number Plate light
- © 1 x Light Mount
- D 1 x Loom Connector Type 7
- (E) 2 x M5 x 25mm Black Button Head Bolts
- © 2 x M4 Flange Nuts
- © 2 x M4 x 12mm Black Button Head Bolts
- H 4 x M4 x 6mm Black Button Head Bolts
- 1 4 x P-clips No4

## **Installation Instructions**