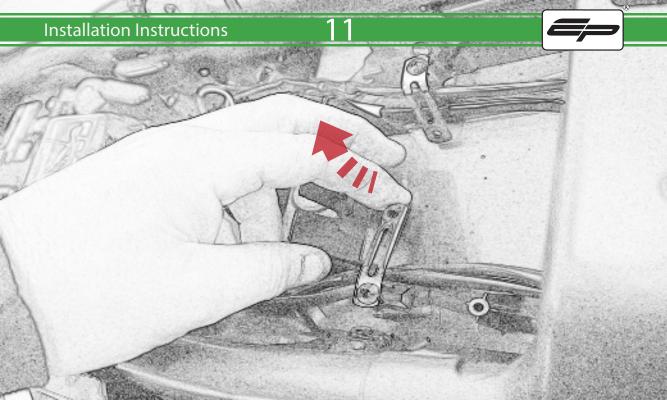

www.evotech-performance.com
Honda CB650 Neo / CBR650R
Tail Tidy Instructions



## Kit Contents PRN015287

- A 1 x Tail Tidy Bracket
- **B** 1 x Number Plate light
- © 1 x Light Mount
- D 1 x Loom Connector Type 7
- (E) 2 x M5 x 25mm Black Button Head Bolts
- © 2 x M4 Flange Nuts
- © 2 x M4 x 12mm Black Button Head Bolts
- H 4 x M4 x 6mm Black Button Head Bolts
- 1 4 x P-clips No4









































































































































































## **Installation Instructions**

















## 🔨 ESSENTIAL CHECKS 🔨



After installation of your tail tidy ensure that the licence plate does not contact the rear tyre when suspension is fully compressed. Ensure all electrics including indicators, tail light, brake light and licence plate light lights are working correctly before riding the motorcycle. It is recommended that periodic inspections are made to ensure that all fixings are fully tightend.





www.evotech-performance.com