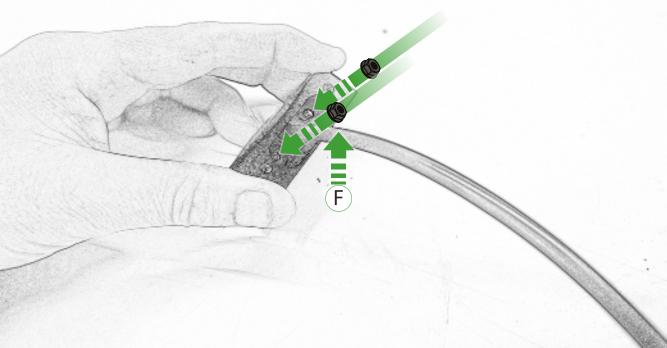

## Kit Contents PRN015287

- A 1 x Tail Tidy Bracket
- **B** 1 x Number Plate light
- © 1 x Light Mount
- D 1 x Loom Connector Type 7
- (E) 2 x M5 x 25mm Black Button Head Bolts
- © 2 x M4 Flange Nuts
- © 2 x M4 x 12mm Black Button Head Bolts
- H 4 x M4 x 6mm Black Button Head Bolts
- 1 4 x P-clips No4