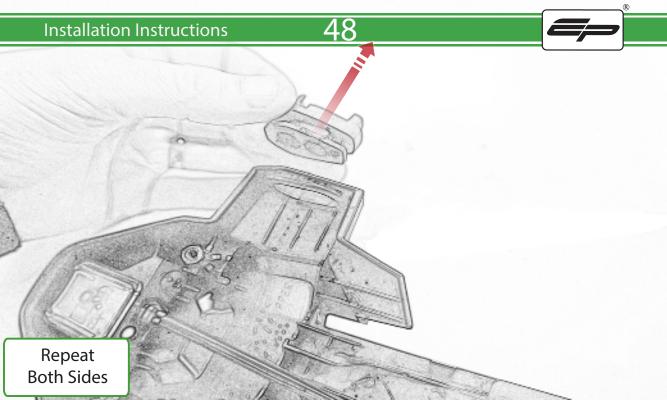

www.evotech-performance.com
Honda CB650 Neo / CBR650R
Tail Tidy Instructions



## Kit Contents PRN015287

- A 1 x Tail Tidy Bracket
- **B** 1 x Number Plate light
- © 1 x Light Mount
- D 1 x Loom Connector Type 7
- (E) 2 x M5 x 25mm Black Button Head Bolts
- © 2 x M4 Flange Nuts
- © 2 x M4 x 12mm Black Button Head Bolts
- H 4 x M4 x 6mm Black Button Head Bolts
- 1 4 x P-clips No4









































































































































































## **Installation Instructions**

















## 🔨 ESSENTIAL CHECKS 🔨



After installation of your tail tidy ensure that the licence plate does not contact the rear tyre when suspension is fully compressed. Ensure all electrics including indicators, tail light, brake light and licence plate light lights are working correctly before riding the motorcycle. It is recommended that periodic inspections are made to ensure that all fixings are fully tightend.





www.evotech-performance.com