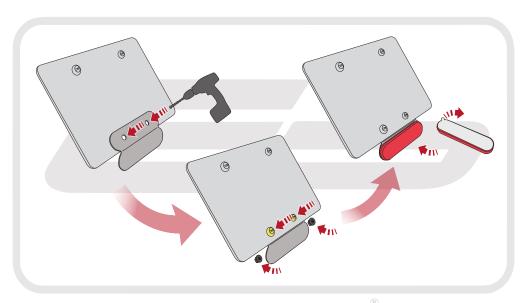

## **Installation Instructions**

## 🔨 ESSENTIAL CHECKS 🔨

After installation of your tail tidy ensure that the licence plate does not contact the rear tyre when suspension is fully compressed. Ensure all electrics including indicators, tail light, brake light and licence plate light lights are working correctly before riding the motorcycle. It is recommended that periodic inspections are made to ensure that all fixings are fully tightend.