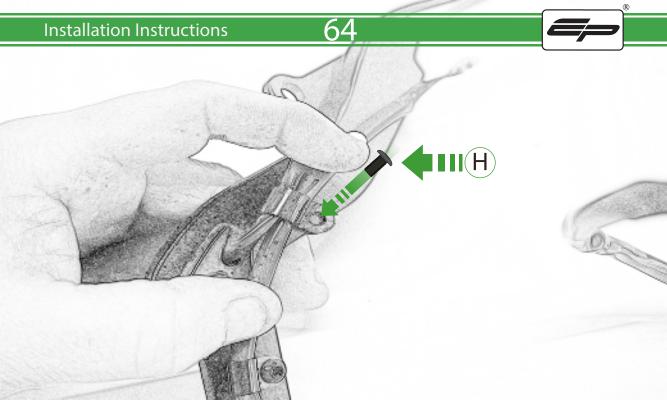

## Kit Contents PRN015287

- A 1 x Tail Tidy Bracket
- **B** 1 x Number Plate light
- © 1 x Light Mount
- D 1 x Loom Connector Type 7
- (E) 2 x M5 x 25mm Black Button Head Bolts
- © 2 x M4 Flange Nuts
- © 2 x M4 x 12mm Black Button Head Bolts
- H 4 x M4 x 6mm Black Button Head Bolts
- 1 4 x P-clips No4