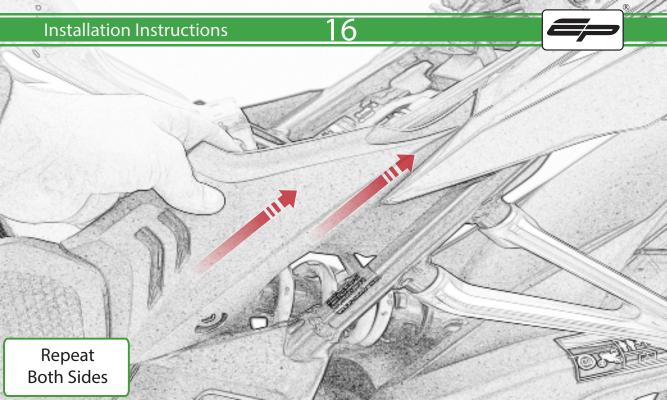

www.evotech-performance.com
Honda CB650 Neo / CBR650R
Tail Tidy Instructions



## Kit Contents PRN015287

- A 1 x Tail Tidy Bracket
- **B** 1 x Number Plate light
- © 1 x Light Mount
- D 1 x Loom Connector Type 7
- (E) 2 x M5 x 25mm Black Button Head Bolts
- © 2 x M4 Flange Nuts
- © 2 x M4 x 12mm Black Button Head Bolts
- H 4 x M4 x 6mm Black Button Head Bolts
- 1 4 x P-clips No4









































































































































































## **Installation Instructions**

















## 🔨 ESSENTIAL CHECKS 🔨



After installation of your tail tidy ensure that the licence plate does not contact the rear tyre when suspension is fully compressed. Ensure all electrics including indicators, tail light, brake light and licence plate light lights are working correctly before riding the motorcycle. It is recommended that periodic inspections are made to ensure that all fixings are fully tightend.





www.evotech-performance.com