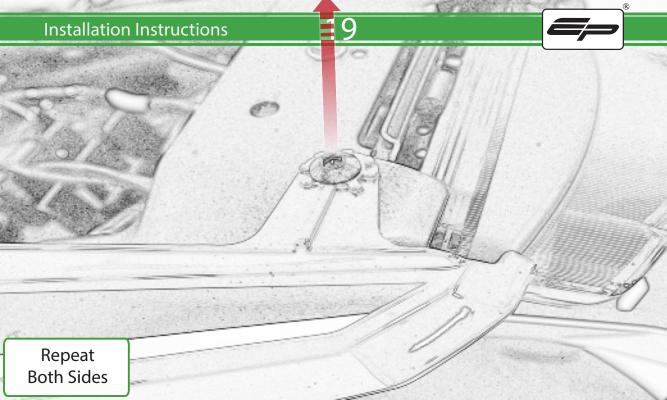

www.evotech-performance.com
Honda CB650 Neo / CBR650R
Tail Tidy Instructions



## Kit Contents PRN015287

- A 1 x Tail Tidy Bracket
- **B** 1 x Number Plate light
- © 1 x Light Mount
- D 1 x Loom Connector Type 7
- (E) 2 x M5 x 25mm Black Button Head Bolts
- © 2 x M4 Flange Nuts
- © 2 x M4 x 12mm Black Button Head Bolts
- H 4 x M4 x 6mm Black Button Head Bolts
- 1 4 x P-clips No4









































































































































































## **Installation Instructions**

















## 🔨 ESSENTIAL CHECKS 🔨



After installation of your tail tidy ensure that the licence plate does not contact the rear tyre when suspension is fully compressed. Ensure all electrics including indicators, tail light, brake light and licence plate light lights are working correctly before riding the motorcycle. It is recommended that periodic inspections are made to ensure that all fixings are fully tightend.





www.evotech-performance.com