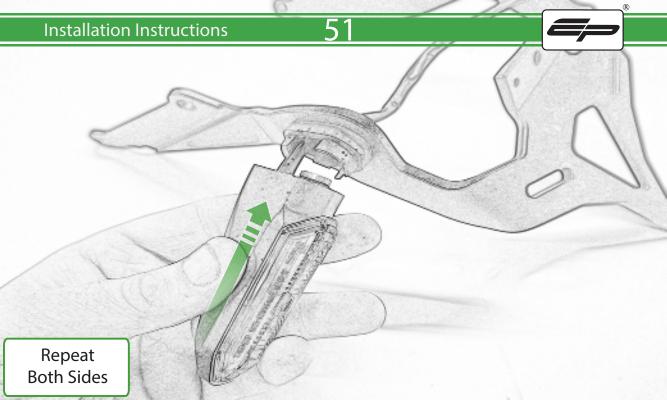

www.evotech-performance.com
Honda CB650 Neo / CBR650R
Tail Tidy Instructions



## Kit Contents PRN015287

- A 1 x Tail Tidy Bracket
- **B** 1 x Number Plate light
- © 1 x Light Mount
- D 1 x Loom Connector Type 7
- (E) 2 x M5 x 25mm Black Button Head Bolts
- © 2 x M4 Flange Nuts
- © 2 x M4 x 12mm Black Button Head Bolts
- H 4 x M4 x 6mm Black Button Head Bolts
- 1 4 x P-clips No4









































































































































































## **Installation Instructions**

















## 🔨 ESSENTIAL CHECKS 🔨



After installation of your tail tidy ensure that the licence plate does not contact the rear tyre when suspension is fully compressed. Ensure all electrics including indicators, tail light, brake light and licence plate light lights are working correctly before riding the motorcycle. It is recommended that periodic inspections are made to ensure that all fixings are fully tightend.





www.evotech-performance.com