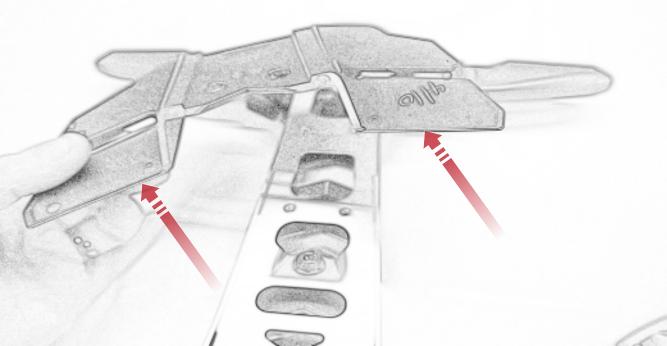

www.evotech-performance.com
Honda CB650 Neo / CBR650R
Tail Tidy Instructions



## Kit Contents PRN015287

- A 1 x Tail Tidy Bracket
- **B** 1 x Number Plate light
- © 1 x Light Mount
- D 1 x Loom Connector Type 7
- (E) 2 x M5 x 25mm Black Button Head Bolts
- © 2 x M4 Flange Nuts
- © 2 x M4 x 12mm Black Button Head Bolts
- H 4 x M4 x 6mm Black Button Head Bolts
- 1 4 x P-clips No4









































































































































































## **Installation Instructions**

















## 🔨 ESSENTIAL CHECKS 🔨



After installation of your tail tidy ensure that the licence plate does not contact the rear tyre when suspension is fully compressed. Ensure all electrics including indicators, tail light, brake light and licence plate light lights are working correctly before riding the motorcycle. It is recommended that periodic inspections are made to ensure that all fixings are fully tightend.





www.evotech-performance.com