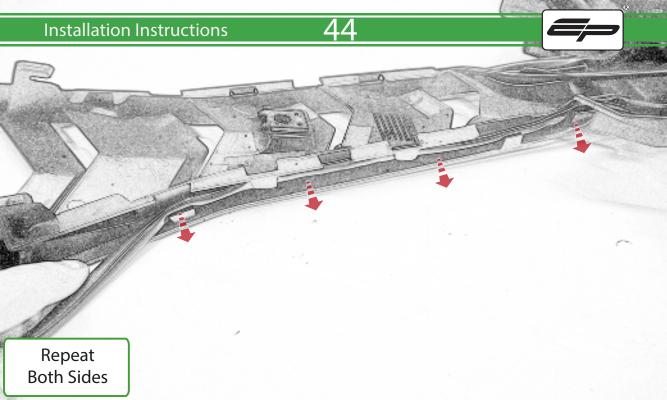

www.evotech-performance.com
Honda CB650 Neo / CBR650R
Tail Tidy Instructions



## Kit Contents PRN015287

- A 1 x Tail Tidy Bracket
- **B** 1 x Number Plate light
- © 1 x Light Mount
- D 1 x Loom Connector Type 7
- (E) 2 x M5 x 25mm Black Button Head Bolts
- © 2 x M4 Flange Nuts
- © 2 x M4 x 12mm Black Button Head Bolts
- H 4 x M4 x 6mm Black Button Head Bolts
- 1 4 x P-clips No4









































































































































































## **Installation Instructions**

















## 🔨 ESSENTIAL CHECKS 🔨



After installation of your tail tidy ensure that the licence plate does not contact the rear tyre when suspension is fully compressed. Ensure all electrics including indicators, tail light, brake light and licence plate light lights are working correctly before riding the motorcycle. It is recommended that periodic inspections are made to ensure that all fixings are fully tightend.





www.evotech-performance.com