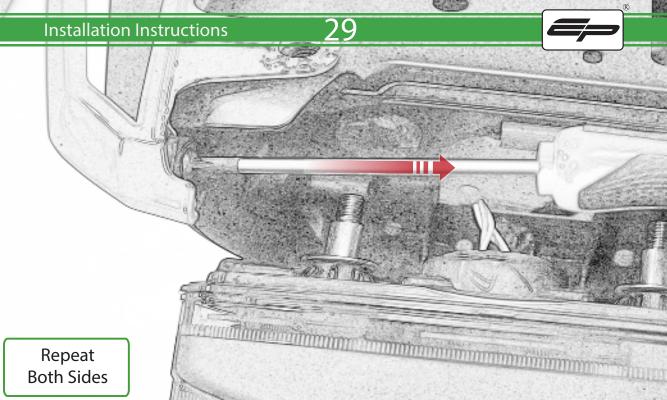

www.evotech-performance.com
Honda CB650 Neo / CBR650R
Tail Tidy Instructions



## Kit Contents PRN015287

- A 1 x Tail Tidy Bracket
- **B** 1 x Number Plate light
- © 1 x Light Mount
- D 1 x Loom Connector Type 7
- (E) 2 x M5 x 25mm Black Button Head Bolts
- © 2 x M4 Flange Nuts
- © 2 x M4 x 12mm Black Button Head Bolts
- H 4 x M4 x 6mm Black Button Head Bolts
- 1 4 x P-clips No4









































































































































































## **Installation Instructions**

















## 🔨 ESSENTIAL CHECKS 🔨



After installation of your tail tidy ensure that the licence plate does not contact the rear tyre when suspension is fully compressed. Ensure all electrics including indicators, tail light, brake light and licence plate light lights are working correctly before riding the motorcycle. It is recommended that periodic inspections are made to ensure that all fixings are fully tightend.





www.evotech-performance.com