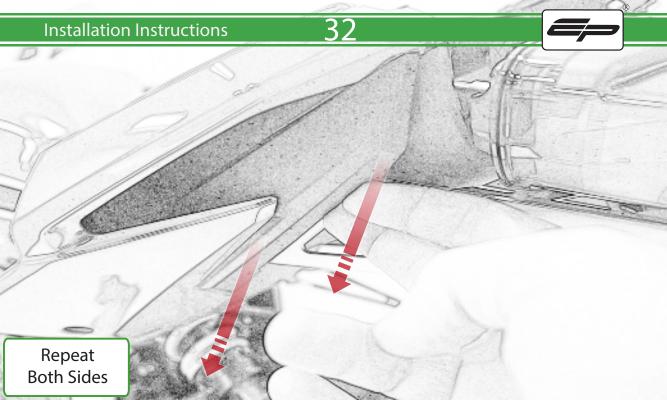

www.evotech-performance.com
Honda CB650 Neo / CBR650R
Tail Tidy Instructions



## Kit Contents PRN015287

- A 1 x Tail Tidy Bracket
- **B** 1 x Number Plate light
- © 1 x Light Mount
- D 1 x Loom Connector Type 7
- (E) 2 x M5 x 25mm Black Button Head Bolts
- © 2 x M4 Flange Nuts
- © 2 x M4 x 12mm Black Button Head Bolts
- H 4 x M4 x 6mm Black Button Head Bolts
- 1 4 x P-clips No4









































































































































































## **Installation Instructions**

















## 🔨 ESSENTIAL CHECKS 🔨



After installation of your tail tidy ensure that the licence plate does not contact the rear tyre when suspension is fully compressed. Ensure all electrics including indicators, tail light, brake light and licence plate light lights are working correctly before riding the motorcycle. It is recommended that periodic inspections are made to ensure that all fixings are fully tightend.





www.evotech-performance.com