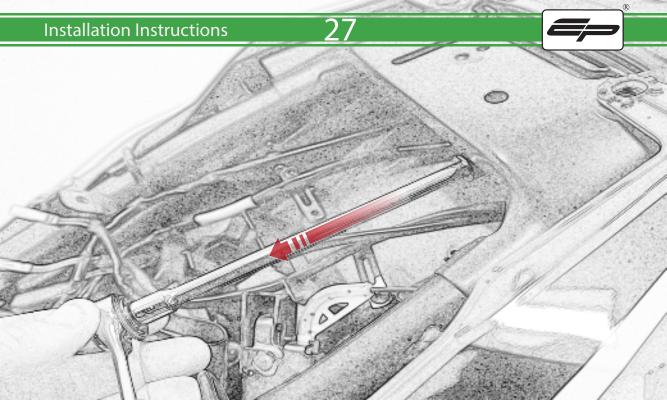

www.evotech-performance.com
Honda CB650 Neo / CBR650R
Tail Tidy Instructions



## Kit Contents PRN015287

- A 1 x Tail Tidy Bracket
- **B** 1 x Number Plate light
- © 1 x Light Mount
- D 1 x Loom Connector Type 7
- (E) 2 x M5 x 25mm Black Button Head Bolts
- © 2 x M4 Flange Nuts
- © 2 x M4 x 12mm Black Button Head Bolts
- H 4 x M4 x 6mm Black Button Head Bolts
- 1 4 x P-clips No4









































































































































































## **Installation Instructions**

















## 🔨 ESSENTIAL CHECKS 🔨



After installation of your tail tidy ensure that the licence plate does not contact the rear tyre when suspension is fully compressed. Ensure all electrics including indicators, tail light, brake light and licence plate light lights are working correctly before riding the motorcycle. It is recommended that periodic inspections are made to ensure that all fixings are fully tightend.





www.evotech-performance.com