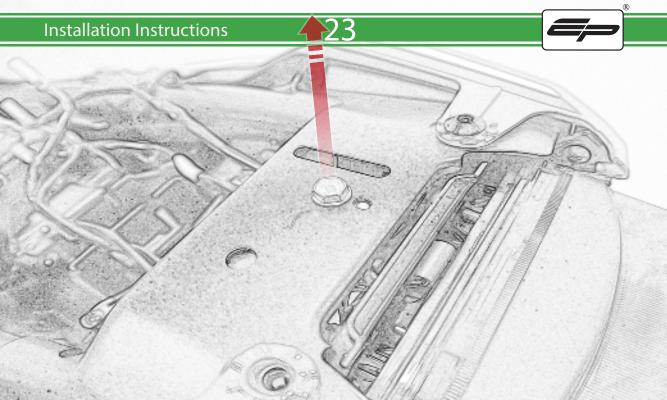

www.evotech-performance.com
Honda CB650 Neo / CBR650R
Tail Tidy Instructions



## Kit Contents PRN015287

- A 1 x Tail Tidy Bracket
- **B** 1 x Number Plate light
- © 1 x Light Mount
- D 1 x Loom Connector Type 7
- (E) 2 x M5 x 25mm Black Button Head Bolts
- © 2 x M4 Flange Nuts
- © 2 x M4 x 12mm Black Button Head Bolts
- H 4 x M4 x 6mm Black Button Head Bolts
- 1 4 x P-clips No4









































































































































































## **Installation Instructions**

















## 🔨 ESSENTIAL CHECKS 🔨



After installation of your tail tidy ensure that the licence plate does not contact the rear tyre when suspension is fully compressed. Ensure all electrics including indicators, tail light, brake light and licence plate light lights are working correctly before riding the motorcycle. It is recommended that periodic inspections are made to ensure that all fixings are fully tightend.





www.evotech-performance.com