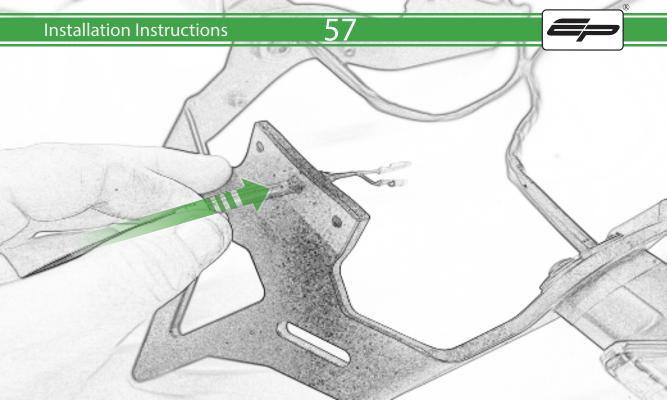

## Kit Contents PRN015287

- A 1 x Tail Tidy Bracket
- **B** 1 x Number Plate light
- © 1 x Light Mount
- D 1 x Loom Connector Type 7
- (E) 2 x M5 x 25mm Black Button Head Bolts
- © 2 x M4 Flange Nuts
- © 2 x M4 x 12mm Black Button Head Bolts
- H 4 x M4 x 6mm Black Button Head Bolts
- 1 4 x P-clips No4