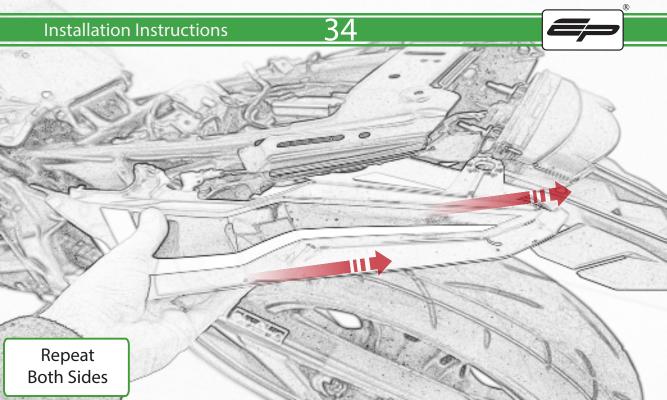

www.evotech-performance.com
Honda CB650 Neo / CBR650R
Tail Tidy Instructions



## Kit Contents PRN015287

- A 1 x Tail Tidy Bracket
- **B** 1 x Number Plate light
- © 1 x Light Mount
- D 1 x Loom Connector Type 7
- (E) 2 x M5 x 25mm Black Button Head Bolts
- © 2 x M4 Flange Nuts
- © 2 x M4 x 12mm Black Button Head Bolts
- H 4 x M4 x 6mm Black Button Head Bolts
- 1 4 x P-clips No4









































































































































































## **Installation Instructions**

















## 🔨 ESSENTIAL CHECKS 🔨



After installation of your tail tidy ensure that the licence plate does not contact the rear tyre when suspension is fully compressed. Ensure all electrics including indicators, tail light, brake light and licence plate light lights are working correctly before riding the motorcycle. It is recommended that periodic inspections are made to ensure that all fixings are fully tightend.





www.evotech-performance.com