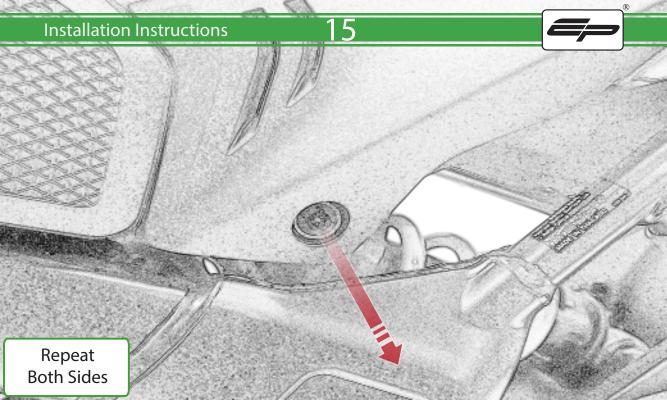

www.evotech-performance.com
Honda CB650 Neo / CBR650R
Tail Tidy Instructions



## Kit Contents PRN015287

- A 1 x Tail Tidy Bracket
- **B** 1 x Number Plate light
- © 1 x Light Mount
- D 1 x Loom Connector Type 7
- (E) 2 x M5 x 25mm Black Button Head Bolts
- © 2 x M4 Flange Nuts
- © 2 x M4 x 12mm Black Button Head Bolts
- H 4 x M4 x 6mm Black Button Head Bolts
- 1 4 x P-clips No4









































































































































































## **Installation Instructions**

















## 🔨 ESSENTIAL CHECKS 🔨



After installation of your tail tidy ensure that the licence plate does not contact the rear tyre when suspension is fully compressed. Ensure all electrics including indicators, tail light, brake light and licence plate light lights are working correctly before riding the motorcycle. It is recommended that periodic inspections are made to ensure that all fixings are fully tightend.





www.evotech-performance.com