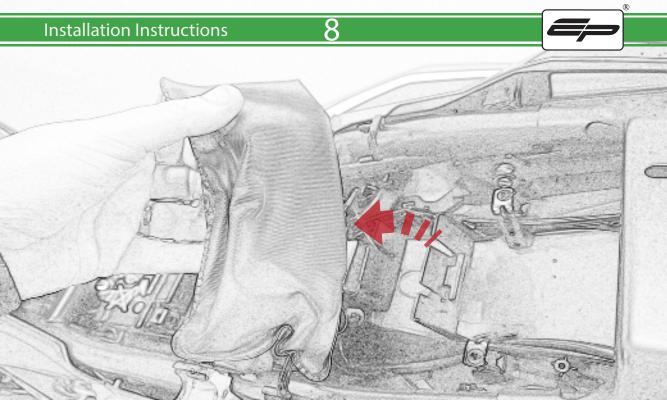

www.evotech-performance.com
Honda CB650 Neo / CBR650R
Tail Tidy Instructions



## Kit Contents PRN015287

- A 1 x Tail Tidy Bracket
- **B** 1 x Number Plate light
- © 1 x Light Mount
- D 1 x Loom Connector Type 7
- (E) 2 x M5 x 25mm Black Button Head Bolts
- © 2 x M4 Flange Nuts
- © 2 x M4 x 12mm Black Button Head Bolts
- H 4 x M4 x 6mm Black Button Head Bolts
- 1 4 x P-clips No4









































































































































































## **Installation Instructions**

















## 🔨 ESSENTIAL CHECKS 🔨



After installation of your tail tidy ensure that the licence plate does not contact the rear tyre when suspension is fully compressed. Ensure all electrics including indicators, tail light, brake light and licence plate light lights are working correctly before riding the motorcycle. It is recommended that periodic inspections are made to ensure that all fixings are fully tightend.





www.evotech-performance.com