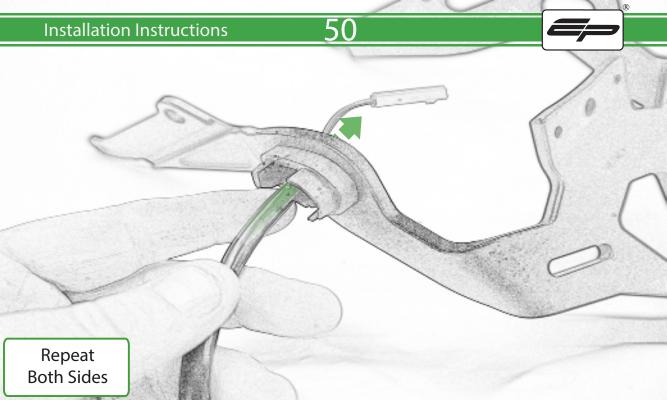

www.evotech-performance.com
Honda CB650 Neo / CBR650R
Tail Tidy Instructions



## Kit Contents PRN015287

- A 1 x Tail Tidy Bracket
- **B** 1 x Number Plate light
- © 1 x Light Mount
- D 1 x Loom Connector Type 7
- (E) 2 x M5 x 25mm Black Button Head Bolts
- © 2 x M4 Flange Nuts
- © 2 x M4 x 12mm Black Button Head Bolts
- H 4 x M4 x 6mm Black Button Head Bolts
- 1 4 x P-clips No4









































































































































































## **Installation Instructions**

















## 🔨 ESSENTIAL CHECKS 🔨



After installation of your tail tidy ensure that the licence plate does not contact the rear tyre when suspension is fully compressed. Ensure all electrics including indicators, tail light, brake light and licence plate light lights are working correctly before riding the motorcycle. It is recommended that periodic inspections are made to ensure that all fixings are fully tightend.





www.evotech-performance.com