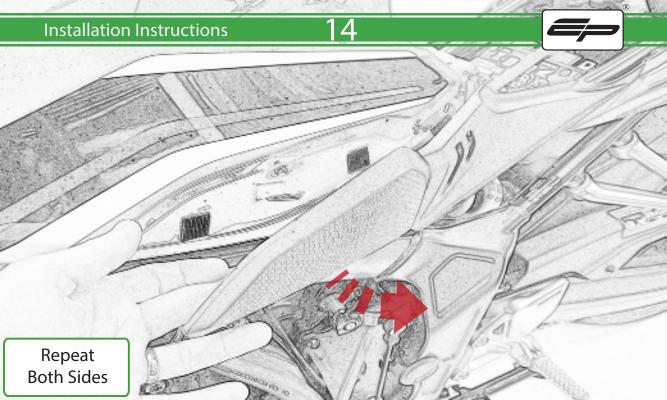

www.evotech-performance.com
Honda CB650 Neo / CBR650R
Tail Tidy Instructions



## Kit Contents PRN015287

- A 1 x Tail Tidy Bracket
- **B** 1 x Number Plate light
- © 1 x Light Mount
- D 1 x Loom Connector Type 7
- (E) 2 x M5 x 25mm Black Button Head Bolts
- © 2 x M4 Flange Nuts
- © 2 x M4 x 12mm Black Button Head Bolts
- H 4 x M4 x 6mm Black Button Head Bolts
- 1 4 x P-clips No4









































































































































































## **Installation Instructions**

















## 🔨 ESSENTIAL CHECKS 🔨



After installation of your tail tidy ensure that the licence plate does not contact the rear tyre when suspension is fully compressed. Ensure all electrics including indicators, tail light, brake light and licence plate light lights are working correctly before riding the motorcycle. It is recommended that periodic inspections are made to ensure that all fixings are fully tightend.





www.evotech-performance.com