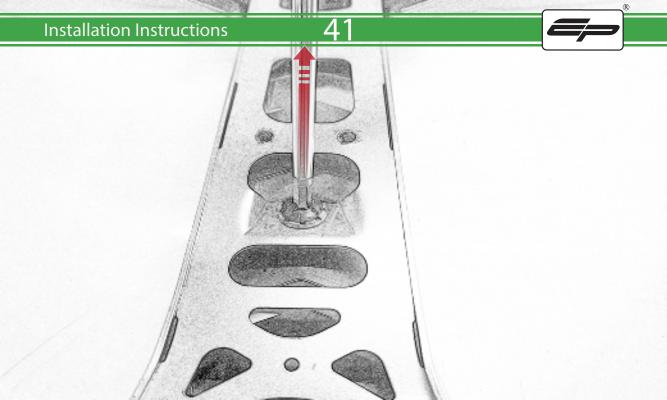

www.evotech-performance.com
Honda CB650 Neo / CBR650R
Tail Tidy Instructions



## Kit Contents PRN015287

- A 1 x Tail Tidy Bracket
- **B** 1 x Number Plate light
- © 1 x Light Mount
- D 1 x Loom Connector Type 7
- (E) 2 x M5 x 25mm Black Button Head Bolts
- © 2 x M4 Flange Nuts
- © 2 x M4 x 12mm Black Button Head Bolts
- H 4 x M4 x 6mm Black Button Head Bolts
- 1 4 x P-clips No4









































































































































































## **Installation Instructions**

















## 🔨 ESSENTIAL CHECKS 🔨



After installation of your tail tidy ensure that the licence plate does not contact the rear tyre when suspension is fully compressed. Ensure all electrics including indicators, tail light, brake light and licence plate light lights are working correctly before riding the motorcycle. It is recommended that periodic inspections are made to ensure that all fixings are fully tightend.





www.evotech-performance.com