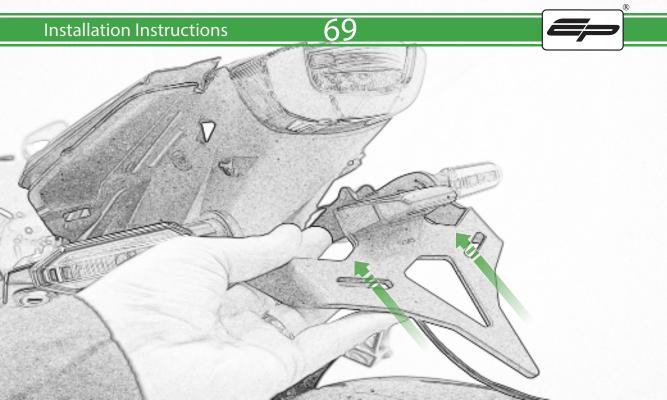

www.evotech-performance.com
Honda CB650 Neo / CBR650R
Tail Tidy Instructions



## Kit Contents PRN015287

- A 1 x Tail Tidy Bracket
- **B** 1 x Number Plate light
- © 1 x Light Mount
- D 1 x Loom Connector Type 7
- (E) 2 x M5 x 25mm Black Button Head Bolts
- © 2 x M4 Flange Nuts
- © 2 x M4 x 12mm Black Button Head Bolts
- H 4 x M4 x 6mm Black Button Head Bolts
- 1 4 x P-clips No4









































































































































































## **Installation Instructions**

















## 🔨 ESSENTIAL CHECKS 🔨



After installation of your tail tidy ensure that the licence plate does not contact the rear tyre when suspension is fully compressed. Ensure all electrics including indicators, tail light, brake light and licence plate light lights are working correctly before riding the motorcycle. It is recommended that periodic inspections are made to ensure that all fixings are fully tightend.





www.evotech-performance.com