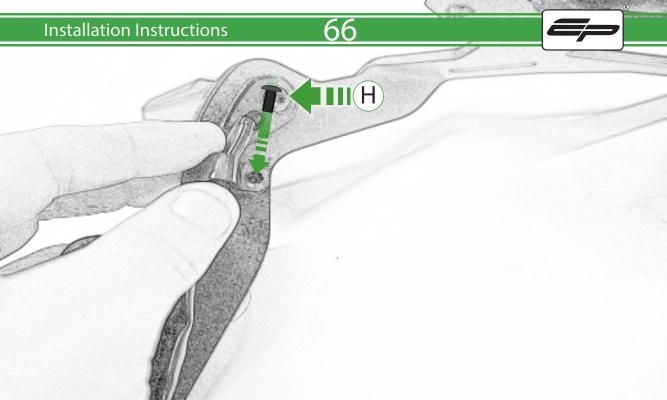

www.evotech-performance.com
Honda CB650 Neo / CBR650R
Tail Tidy Instructions



## Kit Contents PRN015287

- A 1 x Tail Tidy Bracket
- **B** 1 x Number Plate light
- © 1 x Light Mount
- D 1 x Loom Connector Type 7
- (E) 2 x M5 x 25mm Black Button Head Bolts
- © 2 x M4 Flange Nuts
- © 2 x M4 x 12mm Black Button Head Bolts
- H 4 x M4 x 6mm Black Button Head Bolts
- 1 4 x P-clips No4









































































































































































## **Installation Instructions**

















## 🔨 ESSENTIAL CHECKS 🔨



After installation of your tail tidy ensure that the licence plate does not contact the rear tyre when suspension is fully compressed. Ensure all electrics including indicators, tail light, brake light and licence plate light lights are working correctly before riding the motorcycle. It is recommended that periodic inspections are made to ensure that all fixings are fully tightend.





www.evotech-performance.com