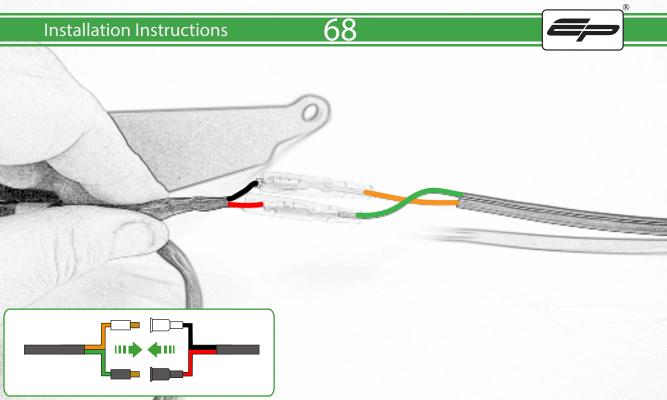

www.evotech-performance.com
Honda CB650 Neo / CBR650R
Tail Tidy Instructions



## Kit Contents PRN015287

- A 1 x Tail Tidy Bracket
- **B** 1 x Number Plate light
- © 1 x Light Mount
- D 1 x Loom Connector Type 7
- (E) 2 x M5 x 25mm Black Button Head Bolts
- © 2 x M4 Flange Nuts
- © 2 x M4 x 12mm Black Button Head Bolts
- H 4 x M4 x 6mm Black Button Head Bolts
- 1 4 x P-clips No4









































































































































































## **Installation Instructions**

















## 🔨 ESSENTIAL CHECKS 🔨



After installation of your tail tidy ensure that the licence plate does not contact the rear tyre when suspension is fully compressed. Ensure all electrics including indicators, tail light, brake light and licence plate light lights are working correctly before riding the motorcycle. It is recommended that periodic inspections are made to ensure that all fixings are fully tightend.





www.evotech-performance.com