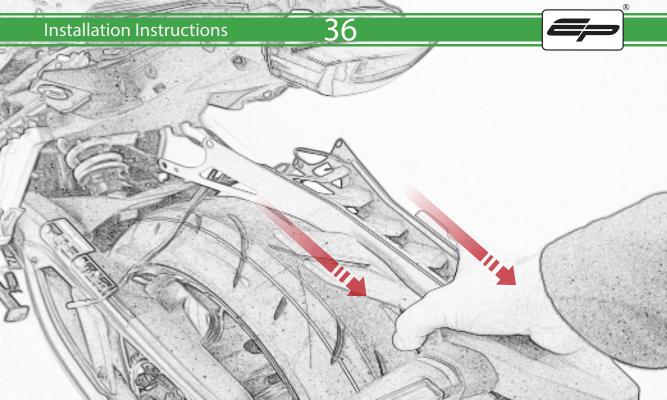

www.evotech-performance.com
Honda CB650 Neo / CBR650R
Tail Tidy Instructions



## Kit Contents PRN015287

- A 1 x Tail Tidy Bracket
- **B** 1 x Number Plate light
- © 1 x Light Mount
- D 1 x Loom Connector Type 7
- (E) 2 x M5 x 25mm Black Button Head Bolts
- © 2 x M4 Flange Nuts
- © 2 x M4 x 12mm Black Button Head Bolts
- H 4 x M4 x 6mm Black Button Head Bolts
- 1 4 x P-clips No4









































































































































































## **Installation Instructions**

















## 🔨 ESSENTIAL CHECKS 🔨



After installation of your tail tidy ensure that the licence plate does not contact the rear tyre when suspension is fully compressed. Ensure all electrics including indicators, tail light, brake light and licence plate light lights are working correctly before riding the motorcycle. It is recommended that periodic inspections are made to ensure that all fixings are fully tightend.





www.evotech-performance.com