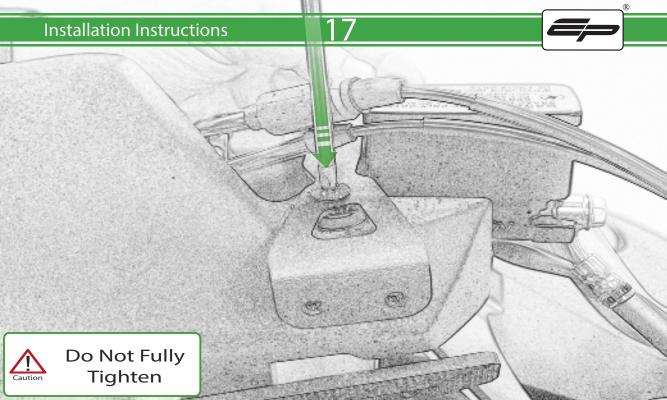

It is recommended that periodic inspections are made to ensure that all bolts are tightend to the specified torque settings.

Should the bike be involved in an accident a thorough inspection should be made and any components that have taken an impact, no matter how small, be replaced