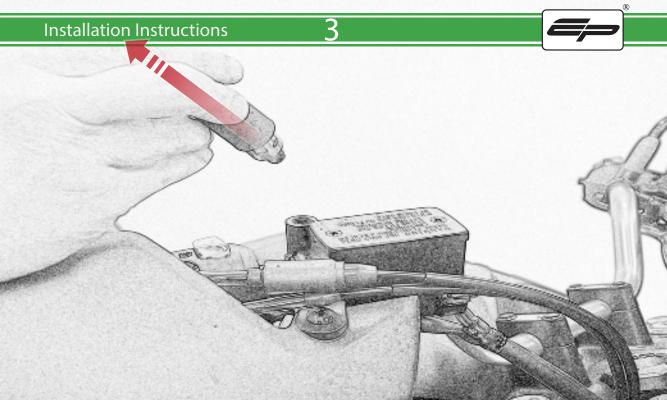

www.evotech-performance.com
Suzuki V-Strom 650/ 650XT
Hand Guard Instructions

## **Installation Instructions**



## Kit Contents PRN015175

- (A) 1 x R/H Mirror Bracket
- (B) 1 x L/H Mirror Bracket
- © 1 x R/H Hand Guard Assembly
- D 1 x L/H Hand Guard Assembly
- E 4 x M5 x 16 Black Button Head Bolts
- F 4 x M5 Black Washers



































































































It is recommended that periodic inspections are made to ensure that all bolts are tightend to the specified torque settings.

Should the bike be involved in an accident a thorough inspection should be made and any components that have taken an impact, no matter how small, be replaced





www.evotech-performance.com