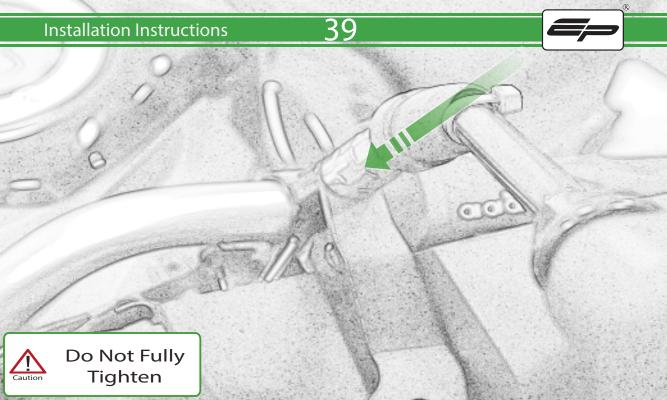

## Kit Contents PRN015175

- (A) 1 x R/H Mirror Bracket
- (B) 1 x L/H Mirror Bracket
- © 1 x R/H Hand Guard Assembly
- D 1 x L/H Hand Guard Assembly
- E 4 x M5 x 16 Black Button Head Bolts
- F 4 x M5 Black Washers