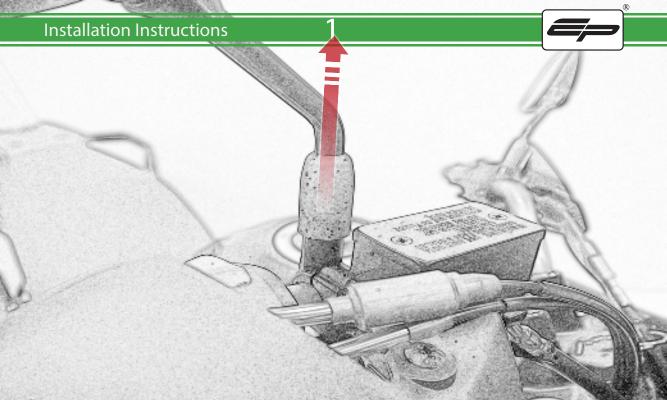

www.evotech-performance.com
Suzuki V-Strom 650/ 650XT
Hand Guard Instructions

## **Installation Instructions**



## Kit Contents PRN015175

- (A) 1 x R/H Mirror Bracket
- (B) 1 x L/H Mirror Bracket
- © 1 x R/H Hand Guard Assembly
- D 1 x L/H Hand Guard Assembly
- E 4 x M5 x 16 Black Button Head Bolts
- F 4 x M5 Black Washers



































































































It is recommended that periodic inspections are made to ensure that all bolts are tightend to the specified torque settings.

Should the bike be involved in an accident a thorough inspection should be made and any components that have taken an impact, no matter how small, be replaced





www.evotech-performance.com