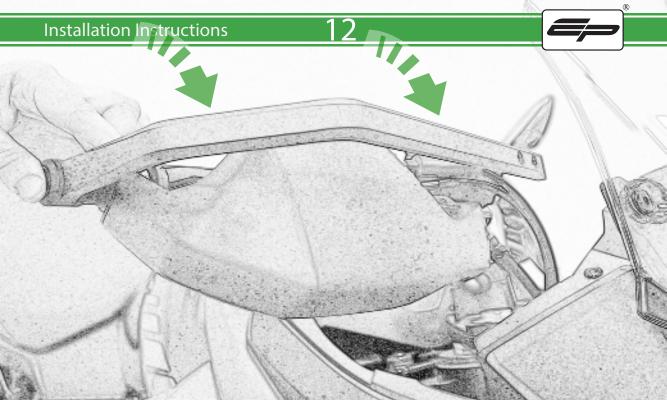

## Kit Contents PRN015175

- (A) 1 x R/H Mirror Bracket
- (B) 1 x L/H Mirror Bracket
- © 1 x R/H Hand Guard Assembly
- D 1 x L/H Hand Guard Assembly
- E 4 x M5 x 16 Black Button Head Bolts
- F 4 x M5 Black Washers