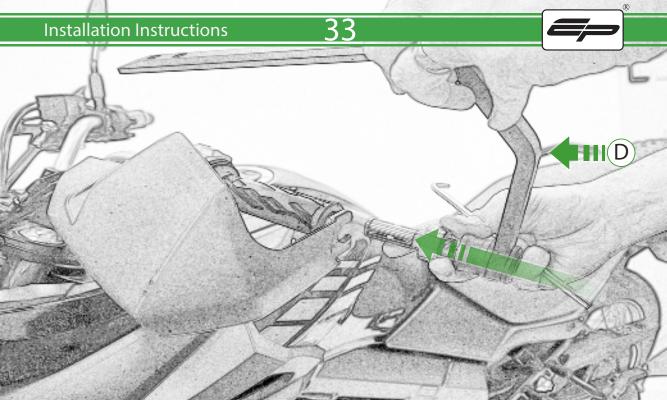

## **Installation Instructions**

## Kit Contents PRN015175

- (A) 1 x R/H Mirror Bracket
- (B) 1 x L/H Mirror Bracket
- © 1 x R/H Hand Guard Assembly
- D 1 x L/H Hand Guard Assembly
- E 4 x M5 x 16 Black Button Head Bolts
- F 4 x M5 Black Washers