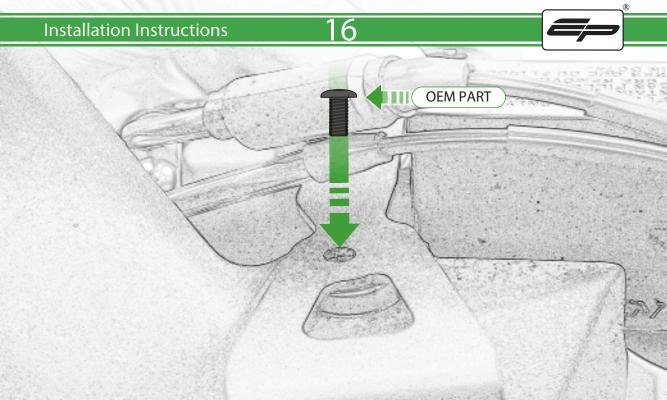

## Kit Contents PRN015175

- (A) 1 x R/H Mirror Bracket
- (B) 1 x L/H Mirror Bracket
- © 1 x R/H Hand Guard Assembly
- D 1 x L/H Hand Guard Assembly
- E 4 x M5 x 16 Black Button Head Bolts
- F 4 x M5 Black Washers