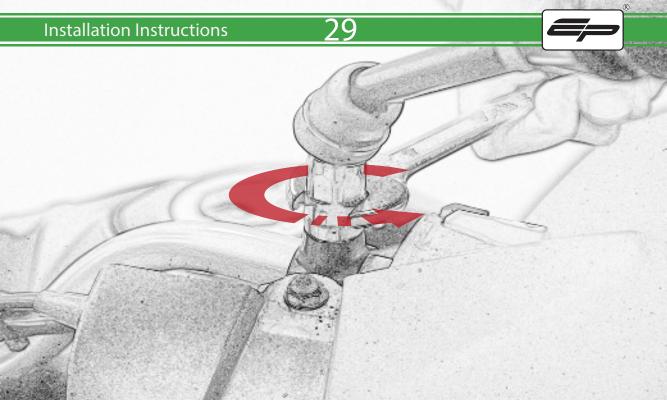

## **Installation Instructions**

It is recommended that periodic inspections are made to ensure that all bolts are tightend to the specified torque settings.

Should the bike be involved in an accident a thorough inspection should be made and any components that have taken an impact, no matter how small, be replaced