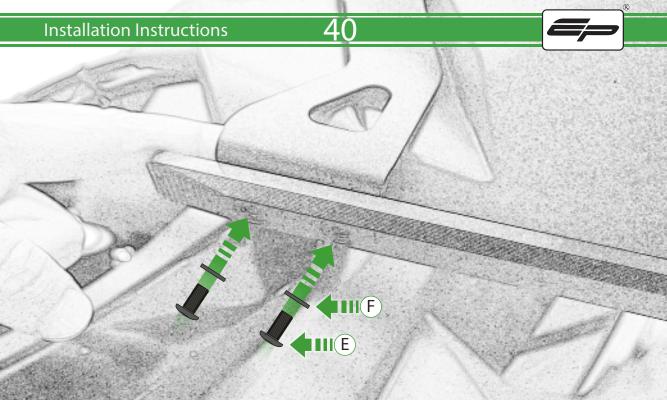

## Kit Contents PRN015175

- (A) 1 x R/H Mirror Bracket
- (B) 1 x L/H Mirror Bracket
- © 1 x R/H Hand Guard Assembly
- D 1 x L/H Hand Guard Assembly
- E 4 x M5 x 16 Black Button Head Bolts
- F 4 x M5 Black Washers