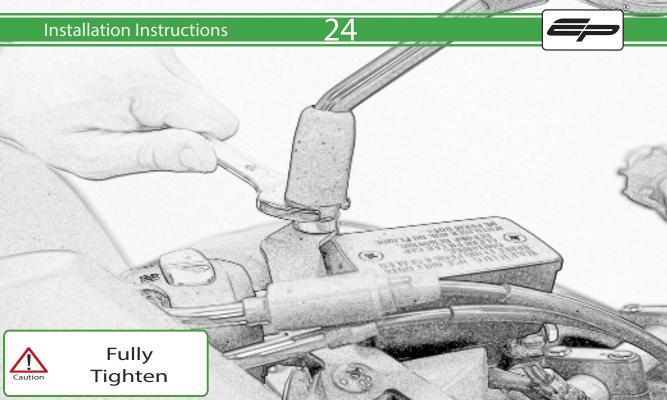

It is recommended that periodic inspections are made to ensure that all bolts are tightend to the specified torque settings.

Should the bike be involved in an accident a thorough inspection should be made and any components that have taken an impact, no matter how small, be replaced