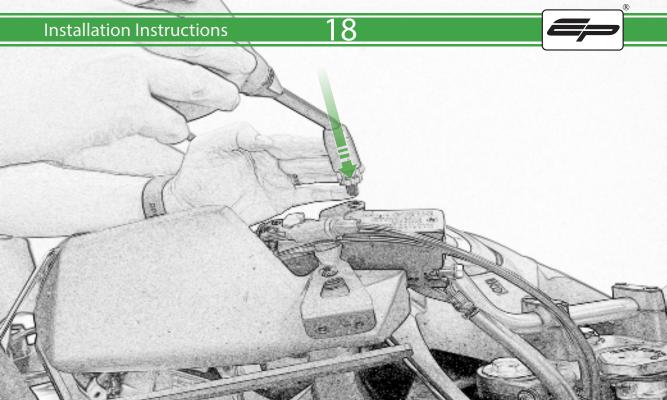

www.evotech-performance.com
Suzuki V-Strom 650/ 650XT
Hand Guard Instructions

## **Installation Instructions**



## Kit Contents PRN015175

- (A) 1 x R/H Mirror Bracket
- (B) 1 x L/H Mirror Bracket
- © 1 x R/H Hand Guard Assembly
- D 1 x L/H Hand Guard Assembly
- E 4 x M5 x 16 Black Button Head Bolts
- F 4 x M5 Black Washers



































































































It is recommended that periodic inspections are made to ensure that all bolts are tightend to the specified torque settings.

Should the bike be involved in an accident a thorough inspection should be made and any components that have taken an impact, no matter how small, be replaced





www.evotech-performance.com