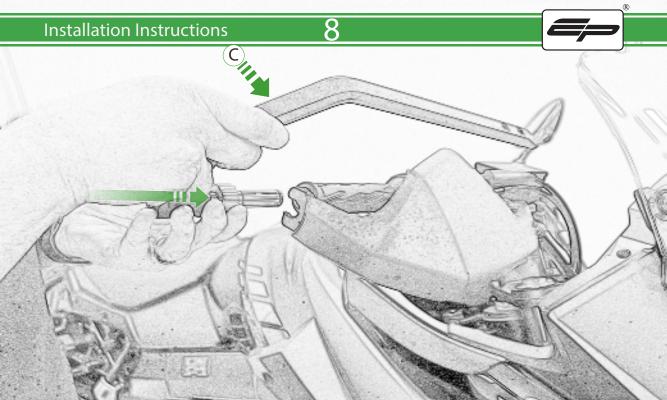

www.evotech-performance.com
Suzuki V-Strom 650/ 650XT
Hand Guard Instructions

## **Installation Instructions**



## Kit Contents PRN015175

- (A) 1 x R/H Mirror Bracket
- (B) 1 x L/H Mirror Bracket
- © 1 x R/H Hand Guard Assembly
- D 1 x L/H Hand Guard Assembly
- E 4 x M5 x 16 Black Button Head Bolts
- F 4 x M5 Black Washers



































































































It is recommended that periodic inspections are made to ensure that all bolts are tightend to the specified torque settings.

Should the bike be involved in an accident a thorough inspection should be made and any components that have taken an impact, no matter how small, be replaced





www.evotech-performance.com