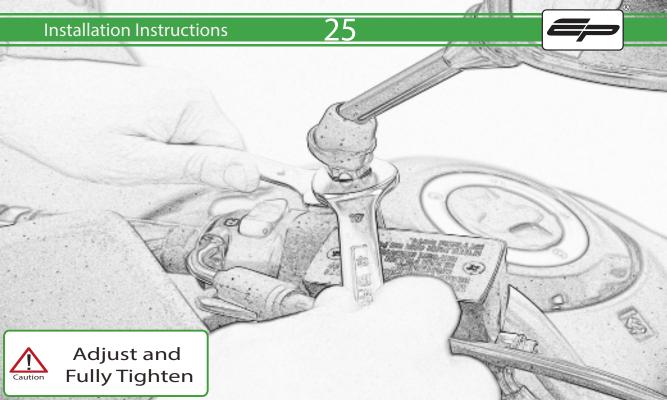

It is recommended that periodic inspections are made to ensure that all bolts are tightend to the specified torque settings.

Should the bike be involved in an accident a thorough inspection should be made and any components that have taken an impact, no matter how small, be replaced