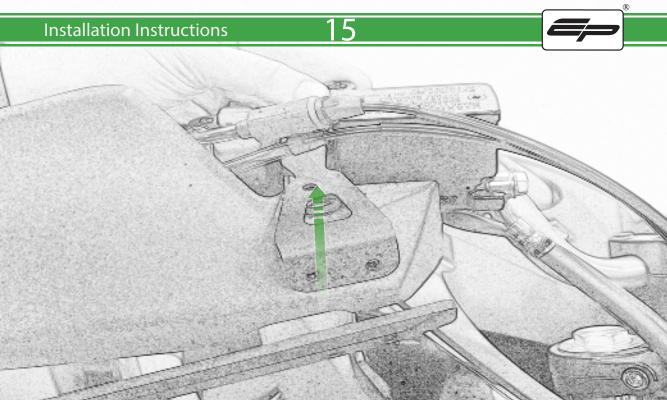

## Kit Contents PRN015175

- (A) 1 x R/H Mirror Bracket
- (B) 1 x L/H Mirror Bracket
- © 1 x R/H Hand Guard Assembly
- D 1 x L/H Hand Guard Assembly
- E 4 x M5 x 16 Black Button Head Bolts
- F 4 x M5 Black Washers