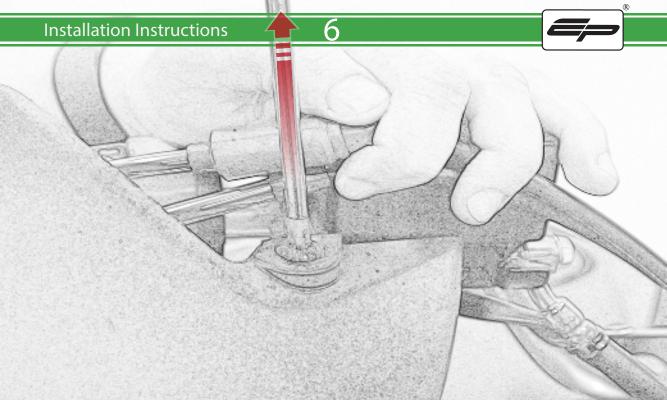

www.evotech-performance.com
Suzuki V-Strom 650/ 650XT
Hand Guard Instructions

## **Installation Instructions**



## Kit Contents PRN015175

- (A) 1 x R/H Mirror Bracket
- (B) 1 x L/H Mirror Bracket
- © 1 x R/H Hand Guard Assembly
- D 1 x L/H Hand Guard Assembly
- E 4 x M5 x 16 Black Button Head Bolts
- F 4 x M5 Black Washers



































































































It is recommended that periodic inspections are made to ensure that all bolts are tightend to the specified torque settings.

Should the bike be involved in an accident a thorough inspection should be made and any components that have taken an impact, no matter how small, be replaced





www.evotech-performance.com