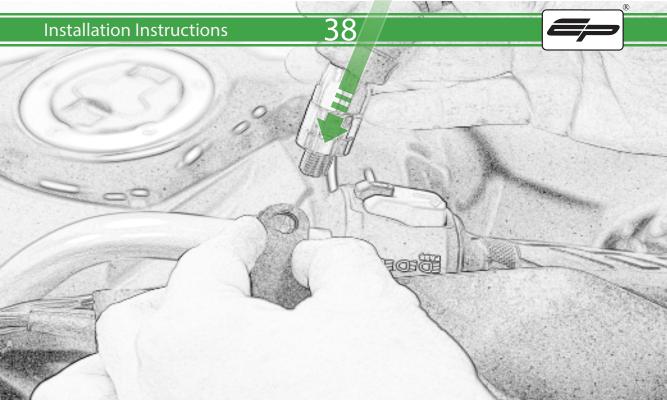

## Kit Contents PRN015175

- (A) 1 x R/H Mirror Bracket
- (B) 1 x L/H Mirror Bracket
- © 1 x R/H Hand Guard Assembly
- D 1 x L/H Hand Guard Assembly
- E 4 x M5 x 16 Black Button Head Bolts
- F 4 x M5 Black Washers