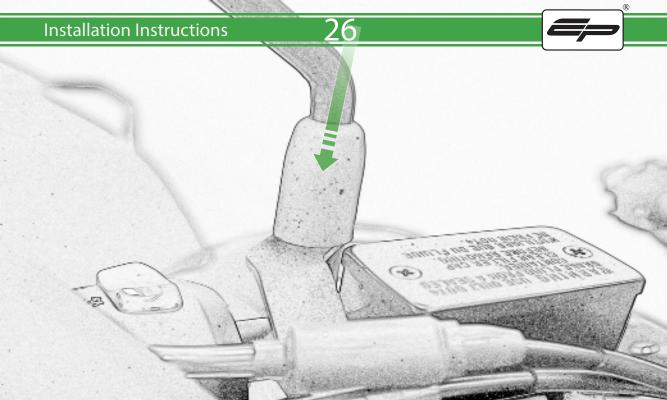

www.evotech-performance.com
Suzuki V-Strom 650/ 650XT
Hand Guard Instructions

## **Installation Instructions**



## Kit Contents PRN015175

- (A) 1 x R/H Mirror Bracket
- (B) 1 x L/H Mirror Bracket
- © 1 x R/H Hand Guard Assembly
- D 1 x L/H Hand Guard Assembly
- E 4 x M5 x 16 Black Button Head Bolts
- F 4 x M5 Black Washers



































































































It is recommended that periodic inspections are made to ensure that all bolts are tightend to the specified torque settings.

Should the bike be involved in an accident a thorough inspection should be made and any components that have taken an impact, no matter how small, be replaced





www.evotech-performance.com