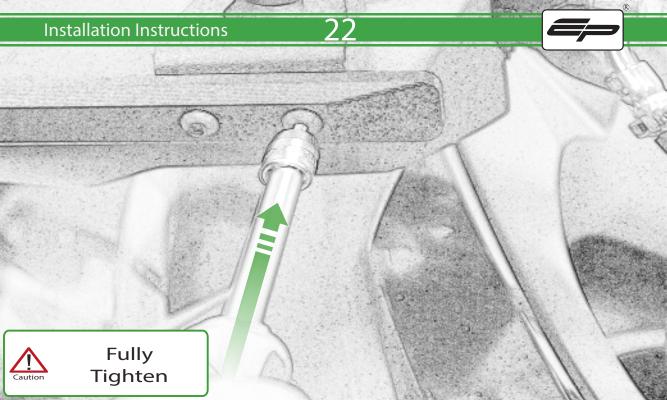

It is recommended that periodic inspections are made to ensure that all bolts are tightend to the specified torque settings.

Should the bike be involved in an accident a thorough inspection should be made and any components that have taken an impact, no matter how small, be replaced