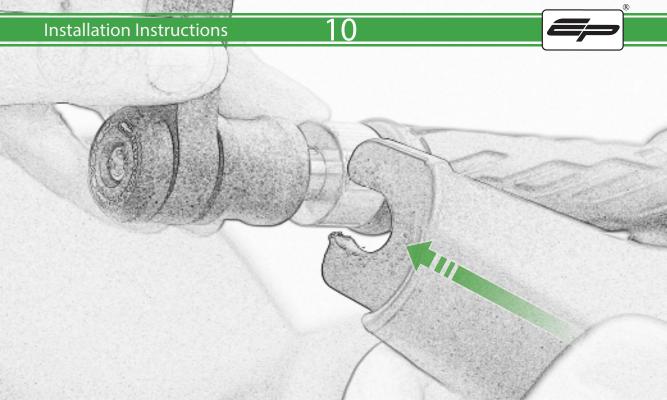

## Kit Contents PRN015175

- (A) 1 x R/H Mirror Bracket
- (B) 1 x L/H Mirror Bracket
- © 1 x R/H Hand Guard Assembly
- D 1 x L/H Hand Guard Assembly
- E 4 x M5 x 16 Black Button Head Bolts
- F 4 x M5 Black Washers