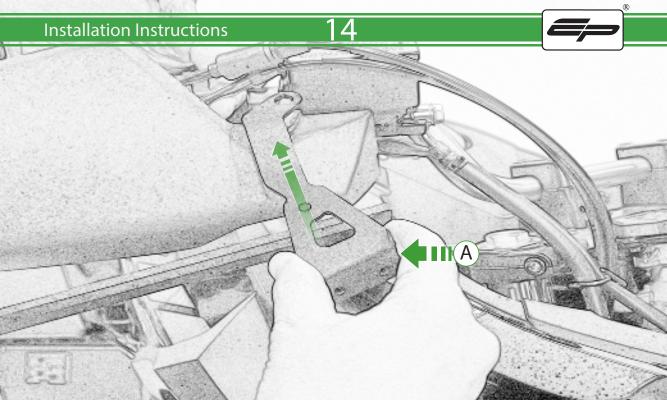

## Kit Contents PRN015175

- (A) 1 x R/H Mirror Bracket
- (B) 1 x L/H Mirror Bracket
- © 1 x R/H Hand Guard Assembly
- D 1 x L/H Hand Guard Assembly
- E 4 x M5 x 16 Black Button Head Bolts
- F 4 x M5 Black Washers