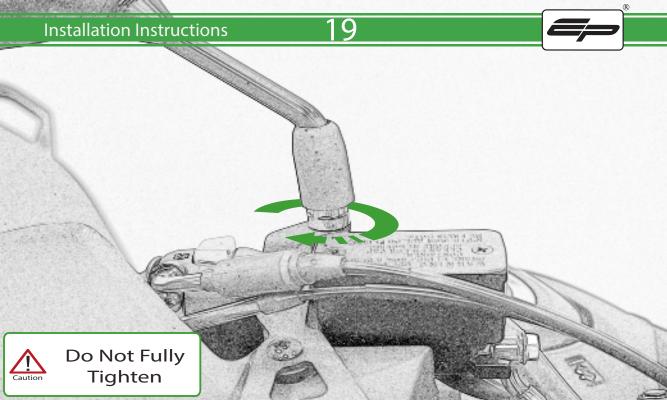

www.evotech-performance.com
Suzuki V-Strom 650/ 650XT
Hand Guard Instructions

## **Installation Instructions**



## Kit Contents PRN015175

- (A) 1 x R/H Mirror Bracket
- (B) 1 x L/H Mirror Bracket
- © 1 x R/H Hand Guard Assembly
- D 1 x L/H Hand Guard Assembly
- E 4 x M5 x 16 Black Button Head Bolts
- F 4 x M5 Black Washers



































































































It is recommended that periodic inspections are made to ensure that all bolts are tightend to the specified torque settings.

Should the bike be involved in an accident a thorough inspection should be made and any components that have taken an impact, no matter how small, be replaced





www.evotech-performance.com