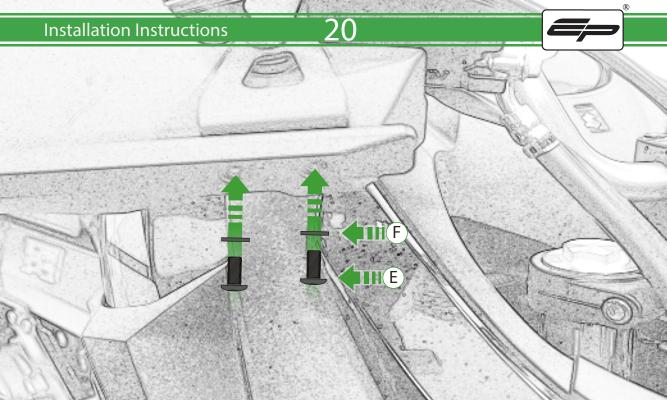

## Kit Contents PRN015175

- (A) 1 x R/H Mirror Bracket
- (B) 1 x L/H Mirror Bracket
- © 1 x R/H Hand Guard Assembly
- D 1 x L/H Hand Guard Assembly
- E 4 x M5 x 16 Black Button Head Bolts
- F 4 x M5 Black Washers