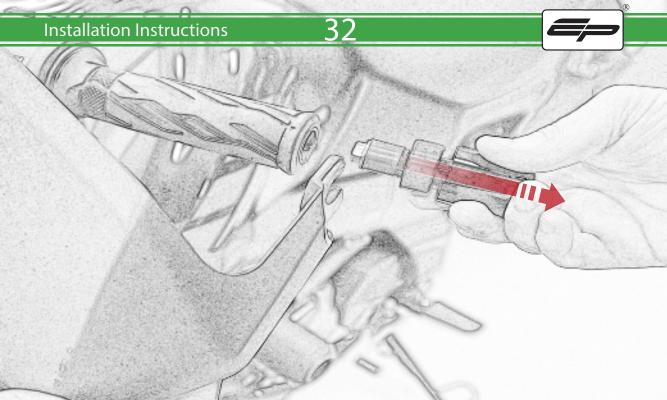

www.evotech-performance.com
Suzuki V-Strom 650/ 650XT
Hand Guard Instructions

## **Installation Instructions**



## Kit Contents PRN015175

- (A) 1 x R/H Mirror Bracket
- (B) 1 x L/H Mirror Bracket
- © 1 x R/H Hand Guard Assembly
- D 1 x L/H Hand Guard Assembly
- E 4 x M5 x 16 Black Button Head Bolts
- F 4 x M5 Black Washers



































































































It is recommended that periodic inspections are made to ensure that all bolts are tightend to the specified torque settings.

Should the bike be involved in an accident a thorough inspection should be made and any components that have taken an impact, no matter how small, be replaced





www.evotech-performance.com