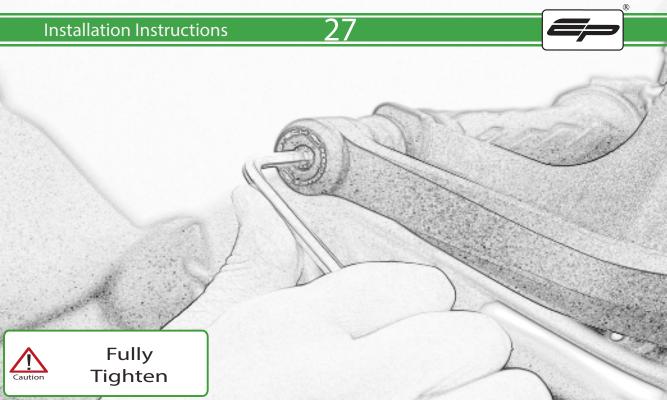

## **Installation Instructions**

It is recommended that periodic inspections are made to ensure that all bolts are tightend to the specified torque settings.

Should the bike be involved in an accident a thorough inspection should be made and any components that have taken an impact, no matter how small, be replaced