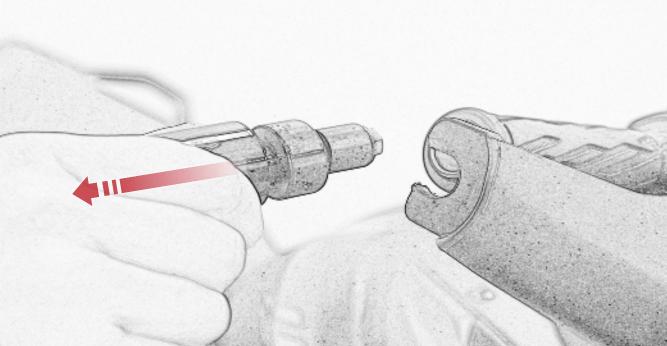

www.evotech-performance.com
Suzuki V-Strom 650/ 650XT
Hand Guard Instructions

## **Installation Instructions**



## Kit Contents PRN015175

- (A) 1 x R/H Mirror Bracket
- (B) 1 x L/H Mirror Bracket
- © 1 x R/H Hand Guard Assembly
- D 1 x L/H Hand Guard Assembly
- E 4 x M5 x 16 Black Button Head Bolts
- F 4 x M5 Black Washers



































































































It is recommended that periodic inspections are made to ensure that all bolts are tightend to the specified torque settings.

Should the bike be involved in an accident a thorough inspection should be made and any components that have taken an impact, no matter how small, be replaced





www.evotech-performance.com