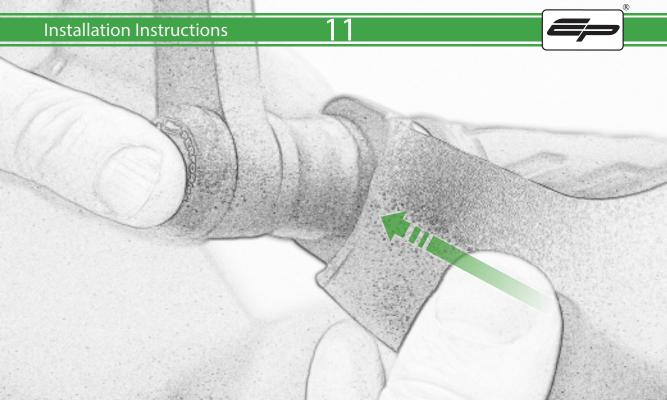

## Kit Contents PRN015175

- (A) 1 x R/H Mirror Bracket
- (B) 1 x L/H Mirror Bracket
- © 1 x R/H Hand Guard Assembly
- D 1 x L/H Hand Guard Assembly
- E 4 x M5 x 16 Black Button Head Bolts
- F 4 x M5 Black Washers