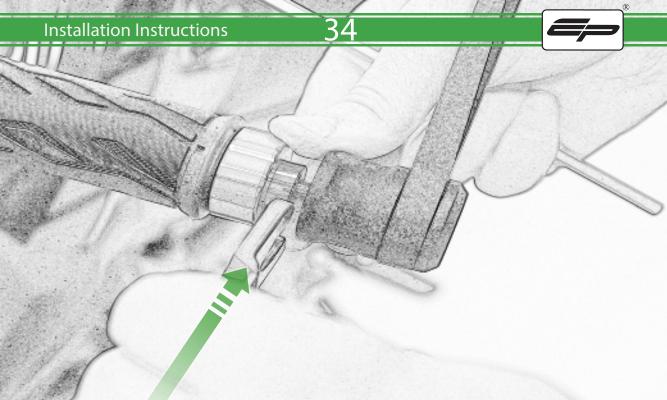

## Kit Contents PRN015175

- (A) 1 x R/H Mirror Bracket
- (B) 1 x L/H Mirror Bracket
- © 1 x R/H Hand Guard Assembly
- D 1 x L/H Hand Guard Assembly
- E 4 x M5 x 16 Black Button Head Bolts
- F 4 x M5 Black Washers