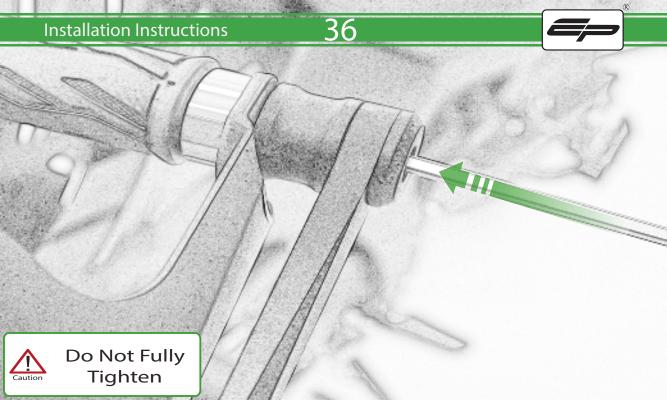

## Kit Contents PRN015175

- (A) 1 x R/H Mirror Bracket
- (B) 1 x L/H Mirror Bracket
- © 1 x R/H Hand Guard Assembly
- D 1 x L/H Hand Guard Assembly
- E 4 x M5 x 16 Black Button Head Bolts
- F 4 x M5 Black Washers