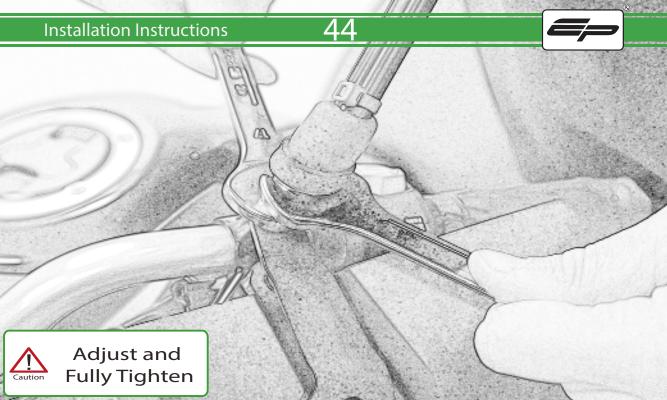

## **Installation Instructions**

It is recommended that periodic inspections are made to ensure that all bolts are tightend to the specified torque settings.

Should the bike be involved in an accident a thorough inspection should be made and any components that have taken an impact, no matter how small, be replaced