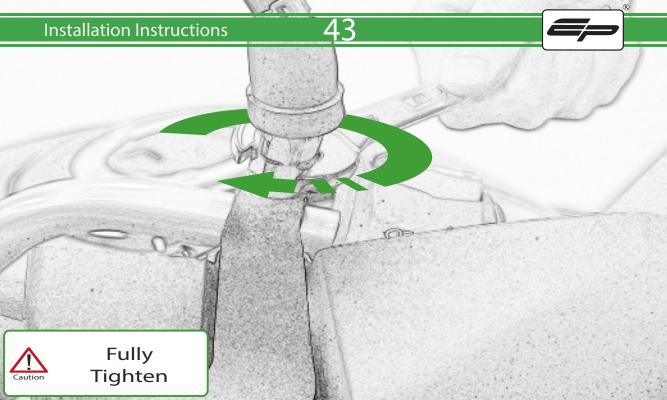

## **Installation Instructions**

It is recommended that periodic inspections are made to ensure that all bolts are tightend to the specified torque settings.

Should the bike be involved in an accident a thorough inspection should be made and any components that have taken an impact, no matter how small, be replaced