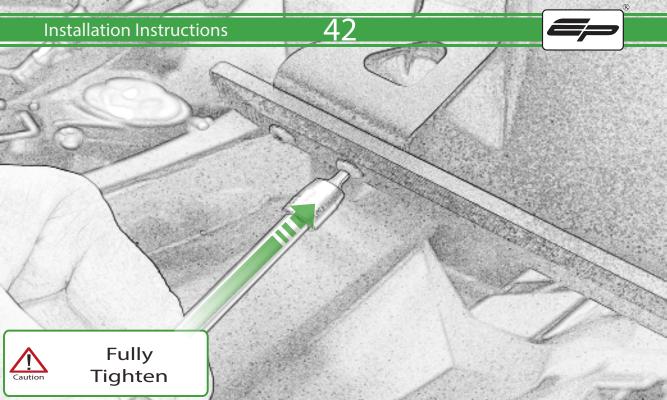

## **Installation Instructions**

It is recommended that periodic inspections are made to ensure that all bolts are tightend to the specified torque settings.

Should the bike be involved in an accident a thorough inspection should be made and any components that have taken an impact, no matter how small, be replaced