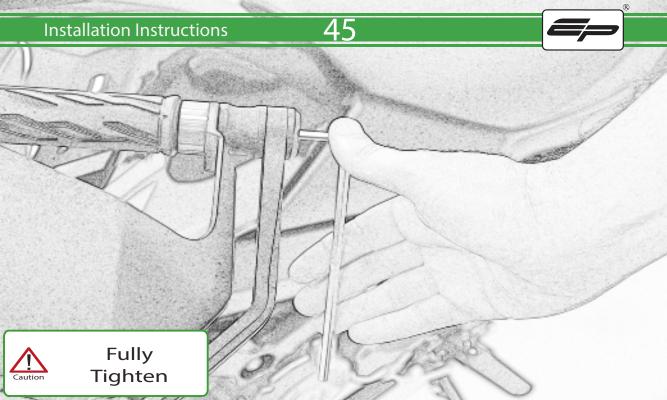

## **Installation Instructions**

It is recommended that periodic inspections are made to ensure that all bolts are tightend to the specified torque settings.

Should the bike be involved in an accident a thorough inspection should be made and any components that have taken an impact, no matter how small, be replaced