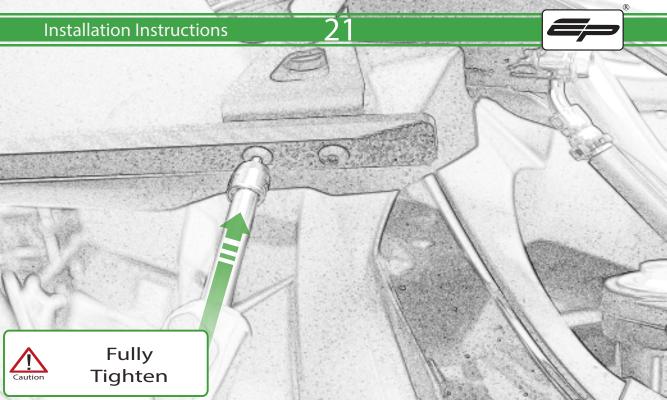

It is recommended that periodic inspections are made to ensure that all bolts are tightend to the specified torque settings.

Should the bike be involved in an accident a thorough inspection should be made and any components that have taken an impact, no matter how small, be replaced