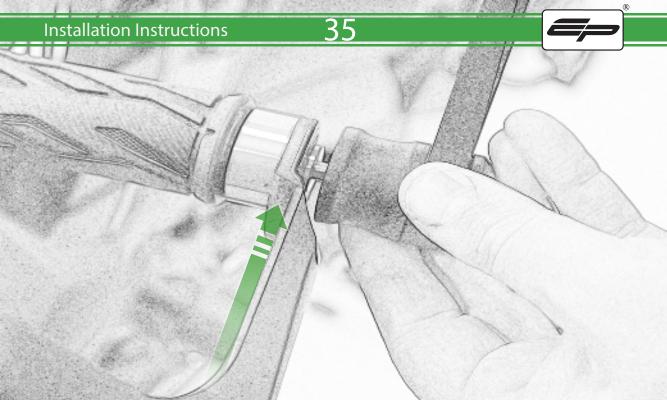

## Kit Contents PRN015175

- (A) 1 x R/H Mirror Bracket
- (B) 1 x L/H Mirror Bracket
- © 1 x R/H Hand Guard Assembly
- D 1 x L/H Hand Guard Assembly
- E 4 x M5 x 16 Black Button Head Bolts
- F 4 x M5 Black Washers