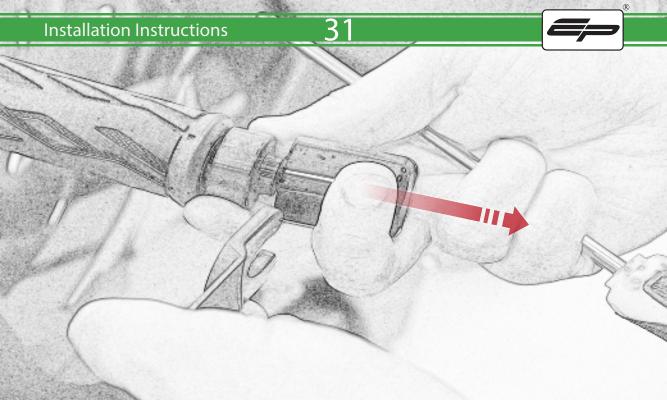

www.evotech-performance.com
Suzuki V-Strom 650/ 650XT
Hand Guard Instructions

## **Installation Instructions**



## Kit Contents PRN015175

- (A) 1 x R/H Mirror Bracket
- (B) 1 x L/H Mirror Bracket
- © 1 x R/H Hand Guard Assembly
- D 1 x L/H Hand Guard Assembly
- E 4 x M5 x 16 Black Button Head Bolts
- F 4 x M5 Black Washers



































































































It is recommended that periodic inspections are made to ensure that all bolts are tightend to the specified torque settings.

Should the bike be involved in an accident a thorough inspection should be made and any components that have taken an impact, no matter how small, be replaced





www.evotech-performance.com