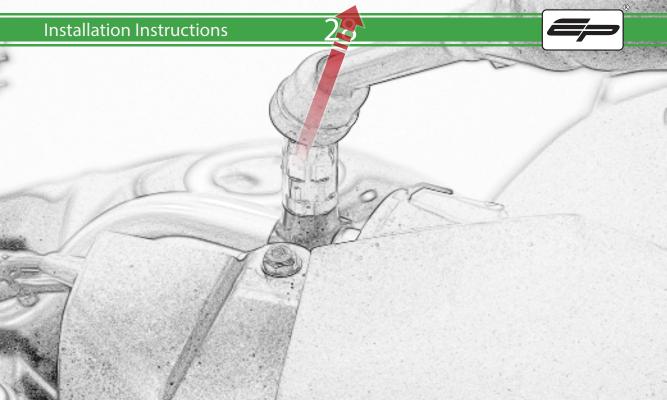

www.evotech-performance.com
Suzuki V-Strom 650/ 650XT
Hand Guard Instructions

## **Installation Instructions**



## Kit Contents PRN015175

- (A) 1 x R/H Mirror Bracket
- (B) 1 x L/H Mirror Bracket
- © 1 x R/H Hand Guard Assembly
- D 1 x L/H Hand Guard Assembly
- E 4 x M5 x 16 Black Button Head Bolts
- F 4 x M5 Black Washers



































































































It is recommended that periodic inspections are made to ensure that all bolts are tightend to the specified torque settings.

Should the bike be involved in an accident a thorough inspection should be made and any components that have taken an impact, no matter how small, be replaced





www.evotech-performance.com