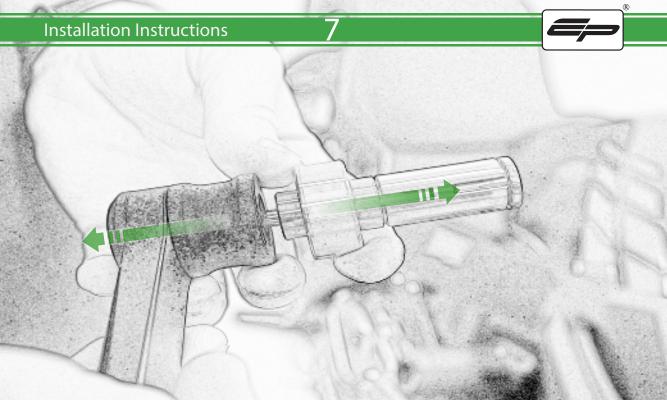

www.evotech-performance.com
Suzuki V-Strom 650/ 650XT
Hand Guard Instructions

## **Installation Instructions**



## Kit Contents PRN015175

- (A) 1 x R/H Mirror Bracket
- (B) 1 x L/H Mirror Bracket
- © 1 x R/H Hand Guard Assembly
- D 1 x L/H Hand Guard Assembly
- E 4 x M5 x 16 Black Button Head Bolts
- F 4 x M5 Black Washers



































































































It is recommended that periodic inspections are made to ensure that all bolts are tightend to the specified torque settings.

Should the bike be involved in an accident a thorough inspection should be made and any components that have taken an impact, no matter how small, be replaced





www.evotech-performance.com