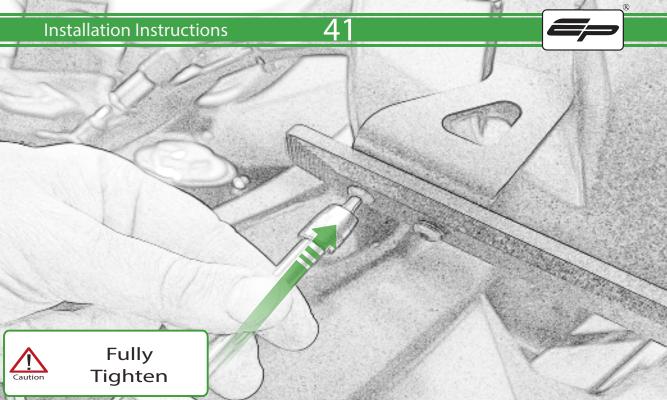

## Kit Contents PRN015175

- (A) 1 x R/H Mirror Bracket
- (B) 1 x L/H Mirror Bracket
- © 1 x R/H Hand Guard Assembly
- D 1 x L/H Hand Guard Assembly
- E 4 x M5 x 16 Black Button Head Bolts
- F 4 x M5 Black Washers

It is recommended that periodic inspections are made to ensure that all bolts are tightend to the specified torque settings.

Should the bike be involved in an accident a thorough inspection should be made and any components that have taken an impact, no matter how small, be replaced