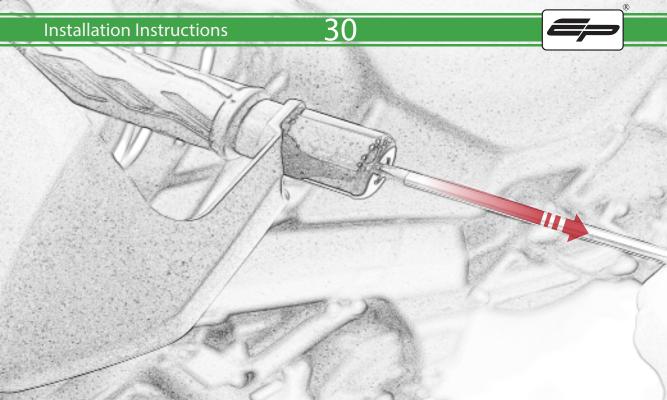

www.evotech-performance.com
Suzuki V-Strom 650/ 650XT
Hand Guard Instructions

## **Installation Instructions**



## Kit Contents PRN015175

- (A) 1 x R/H Mirror Bracket
- (B) 1 x L/H Mirror Bracket
- © 1 x R/H Hand Guard Assembly
- D 1 x L/H Hand Guard Assembly
- E 4 x M5 x 16 Black Button Head Bolts
- F 4 x M5 Black Washers



































































































It is recommended that periodic inspections are made to ensure that all bolts are tightend to the specified torque settings.

Should the bike be involved in an accident a thorough inspection should be made and any components that have taken an impact, no matter how small, be replaced





www.evotech-performance.com