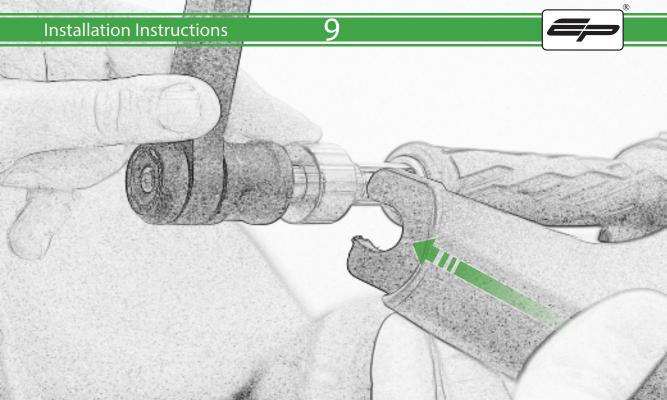

## Kit Contents PRN015175

- (A) 1 x R/H Mirror Bracket
- (B) 1 x L/H Mirror Bracket
- © 1 x R/H Hand Guard Assembly
- D 1 x L/H Hand Guard Assembly
- E 4 x M5 x 16 Black Button Head Bolts
- F 4 x M5 Black Washers