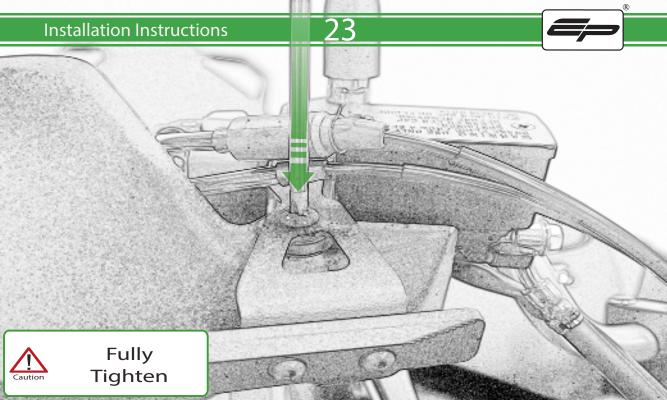

It is recommended that periodic inspections are made to ensure that all bolts are tightend to the specified torque settings.

Should the bike be involved in an accident a thorough inspection should be made and any components that have taken an impact, no matter how small, be replaced