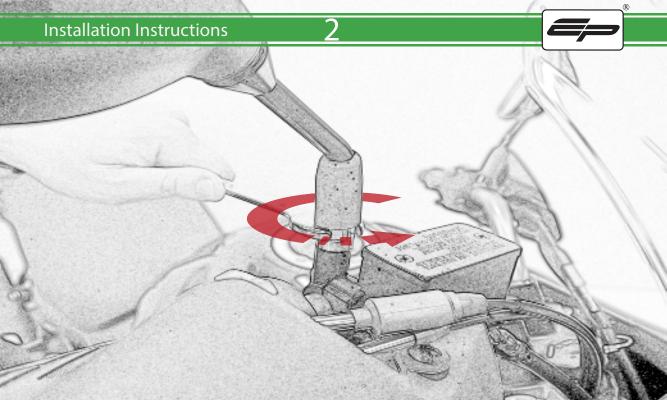

www.evotech-performance.com
Suzuki V-Strom 650/ 650XT
Hand Guard Instructions

## **Installation Instructions**



## Kit Contents PRN015175

- (A) 1 x R/H Mirror Bracket
- (B) 1 x L/H Mirror Bracket
- © 1 x R/H Hand Guard Assembly
- D 1 x L/H Hand Guard Assembly
- E 4 x M5 x 16 Black Button Head Bolts
- F 4 x M5 Black Washers



































































































It is recommended that periodic inspections are made to ensure that all bolts are tightend to the specified torque settings.

Should the bike be involved in an accident a thorough inspection should be made and any components that have taken an impact, no matter how small, be replaced





www.evotech-performance.com