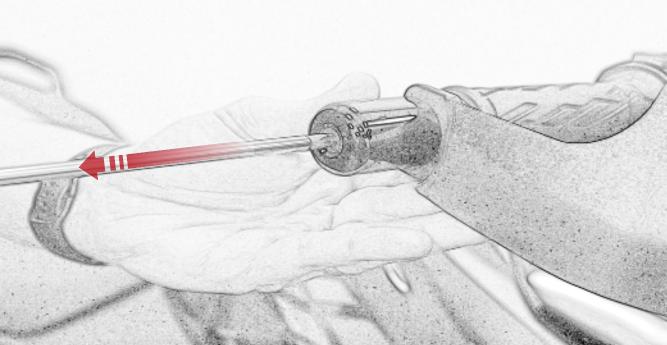

www.evotech-performance.com
Suzuki V-Strom 650/ 650XT
Hand Guard Instructions

## **Installation Instructions**



## Kit Contents PRN015175

- (A) 1 x R/H Mirror Bracket
- (B) 1 x L/H Mirror Bracket
- © 1 x R/H Hand Guard Assembly
- D 1 x L/H Hand Guard Assembly
- E 4 x M5 x 16 Black Button Head Bolts
- F 4 x M5 Black Washers



































































































It is recommended that periodic inspections are made to ensure that all bolts are tightend to the specified torque settings.

Should the bike be involved in an accident a thorough inspection should be made and any components that have taken an impact, no matter how small, be replaced





www.evotech-performance.com