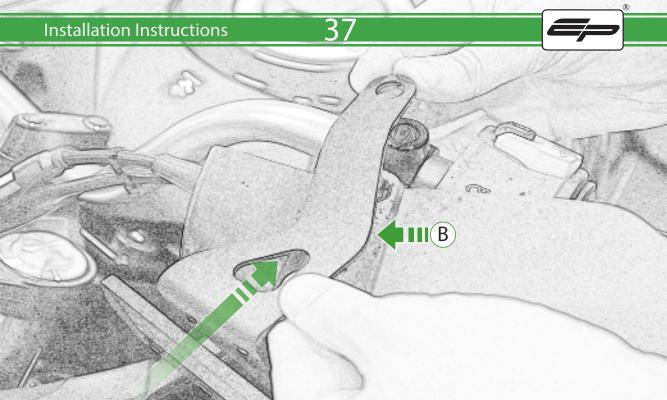

## Kit Contents PRN015175

- (A) 1 x R/H Mirror Bracket
- (B) 1 x L/H Mirror Bracket
- © 1 x R/H Hand Guard Assembly
- D 1 x L/H Hand Guard Assembly
- E 4 x M5 x 16 Black Button Head Bolts
- F 4 x M5 Black Washers