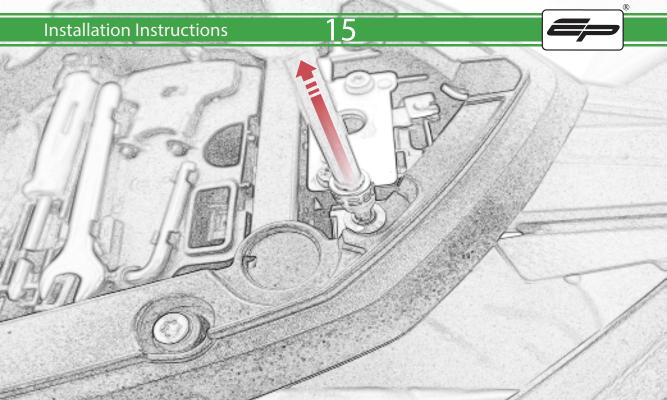

www.evotech-performance.com

BMW F 900 R / XR Tail Tidy

**Installation Instructions** 

## Installation Instructions



## Kit Contents PRN015165

- A 1 x Light Body
- **B** 1 x Undertray
- © 1 x Undertray Plate
- D 1 x Numberplate Bracket
- **E** 1 x Inner Support Bracket
- F 2 x Indicator Spacer
- © 2 x M4 x 10 Button Head Bolts
- H 2 x Special Washer
- ① 2 x M5 x 16 Button Head Bolts
- ① 2 x Undertray Spacer A
- K 2 x Undertray Spacer B
- (L) 4 x M6 x 16mm Button Head Bolts



































































## <del>32</del>



























































































## **Installation Instructions**







## **Installation Instructions**











## ESSENTIAL CHECKS 🔨



After installation of your tail tidy ensure that the licence plate does not contact the rear tyre when suspension is fully compressed. Ensure all electrics including indicators, tail light, brake light and licence plate light lights are working correctly before riding the motorcycle. It is recommended that periodic inspections are made

to ensure that all fixings are fully tightend.





www.evotech-performance.com