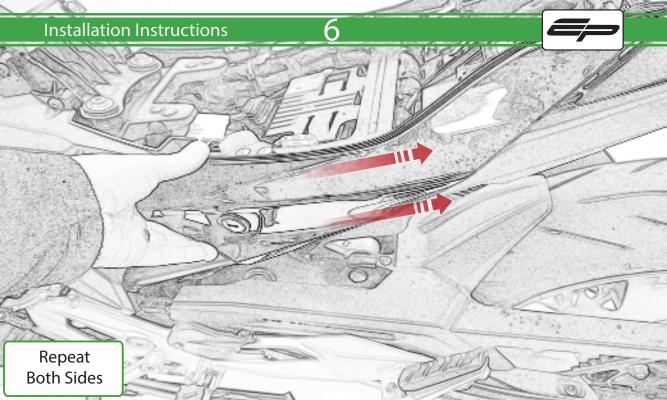

www.evotech-performance.com

BMW F 900 R / XR Tail Tidy

**Installation Instructions** 

## Installation Instructions



## Kit Contents PRN015165

- A 1 x Light Body
- **B** 1 x Undertray
- © 1 x Undertray Plate
- D 1 x Numberplate Bracket
- **E** 1 x Inner Support Bracket
- F 2 x Indicator Spacer
- © 2 x M4 x 10 Button Head Bolts
- H 2 x Special Washer
- ① 2 x M5 x 16 Button Head Bolts
- ① 2 x Undertray Spacer A
- K 2 x Undertray Spacer B
- (L) 4 x M6 x 16mm Button Head Bolts



































































## <del>32</del>



























































































## **Installation Instructions**







## **Installation Instructions**











## ESSENTIAL CHECKS 🔨



After installation of your tail tidy ensure that the licence plate does not contact the rear tyre when suspension is fully compressed. Ensure all electrics including indicators, tail light, brake light and licence plate light lights are working correctly before riding the motorcycle. It is recommended that periodic inspections are made

to ensure that all fixings are fully tightend.





www.evotech-performance.com