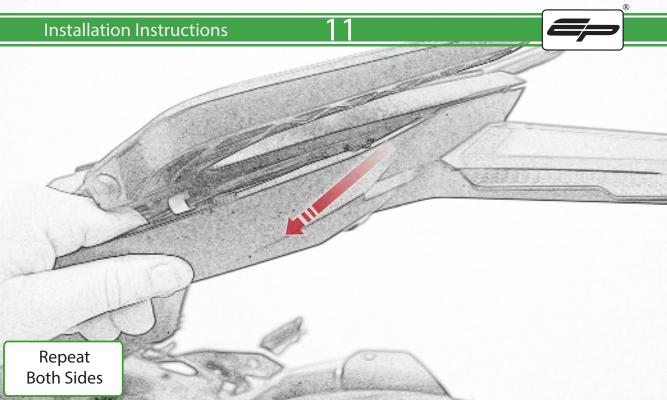

www.evotech-performance.com

BMW F 900 R / XR Tail Tidy

**Installation Instructions** 

## Installation Instructions



## Kit Contents PRN015165

- A 1 x Light Body
- **B** 1 x Undertray
- © 1 x Undertray Plate
- D 1 x Numberplate Bracket
- **E** 1 x Inner Support Bracket
- F 2 x Indicator Spacer
- © 2 x M4 x 10 Button Head Bolts
- H 2 x Special Washer
- ① 2 x M5 x 16 Button Head Bolts
- ① 2 x Undertray Spacer A
- K 2 x Undertray Spacer B
- (L) 4 x M6 x 16mm Button Head Bolts



































































## <del>32</del>



























































































## **Installation Instructions**







## **Installation Instructions**











## ESSENTIAL CHECKS 🔨



After installation of your tail tidy ensure that the licence plate does not contact the rear tyre when suspension is fully compressed. Ensure all electrics including indicators, tail light, brake light and licence plate light lights are working correctly before riding the motorcycle. It is recommended that periodic inspections are made

to ensure that all fixings are fully tightend.





www.evotech-performance.com