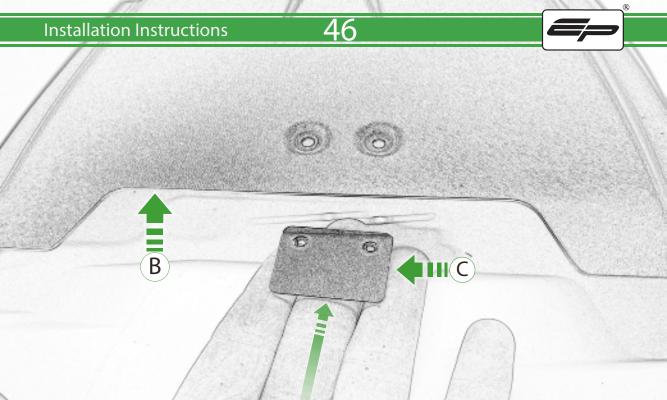

## Kit Contents PRN015165

- A 1 x Light Body
- **B** 1 x Undertray
- © 1 x Undertray Plate
- D 1 x Numberplate Bracket
- **E** 1 x Inner Support Bracket
- F 2 x Indicator Spacer
- © 2 x M4 x 10 Button Head Bolts
- H 2 x Special Washer
- ① 2 x M5 x 16 Button Head Bolts
- ① 2 x Undertray Spacer A
- K 2 x Undertray Spacer B
- (L) 4 x M6 x 16mm Button Head Bolts