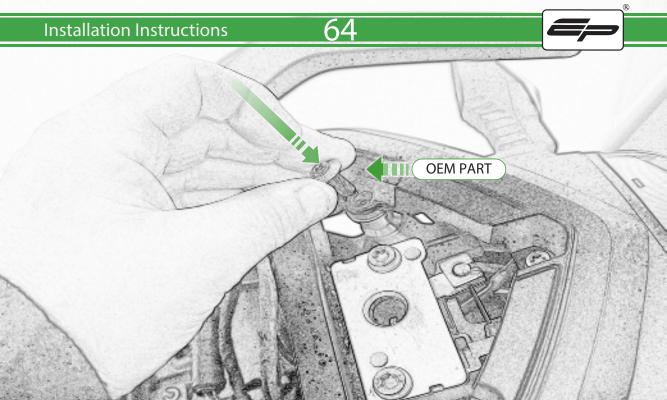

www.evotech-performance.com

BMW F 900 R / XR Tail Tidy

**Installation Instructions** 

## Installation Instructions



## Kit Contents PRN015165

- A 1 x Light Body
- **B** 1 x Undertray
- © 1 x Undertray Plate
- D 1 x Numberplate Bracket
- **E** 1 x Inner Support Bracket
- F 2 x Indicator Spacer
- © 2 x M4 x 10 Button Head Bolts
- H 2 x Special Washer
- ① 2 x M5 x 16 Button Head Bolts
- ① 2 x Undertray Spacer A
- K 2 x Undertray Spacer B
- (L) 4 x M6 x 16mm Button Head Bolts



































































## <del>32</del>



























































































## **Installation Instructions**







## **Installation Instructions**











## ESSENTIAL CHECKS 🔨



After installation of your tail tidy ensure that the licence plate does not contact the rear tyre when suspension is fully compressed. Ensure all electrics including indicators, tail light, brake light and licence plate light lights are working correctly before riding the motorcycle. It is recommended that periodic inspections are made

to ensure that all fixings are fully tightend.





www.evotech-performance.com