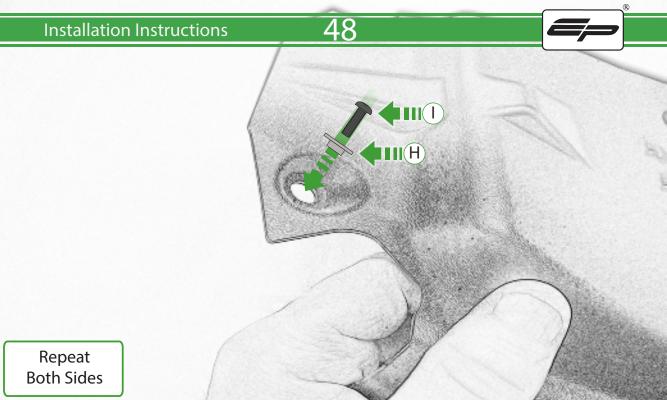

## Kit Contents PRN015165

- A 1 x Light Body
- **B** 1 x Undertray
- © 1 x Undertray Plate
- D 1 x Numberplate Bracket
- **E** 1 x Inner Support Bracket
- F 2 x Indicator Spacer
- © 2 x M4 x 10 Button Head Bolts
- H 2 x Special Washer
- ① 2 x M5 x 16 Button Head Bolts
- ① 2 x Undertray Spacer A
- K 2 x Undertray Spacer B
- (L) 4 x M6 x 16mm Button Head Bolts