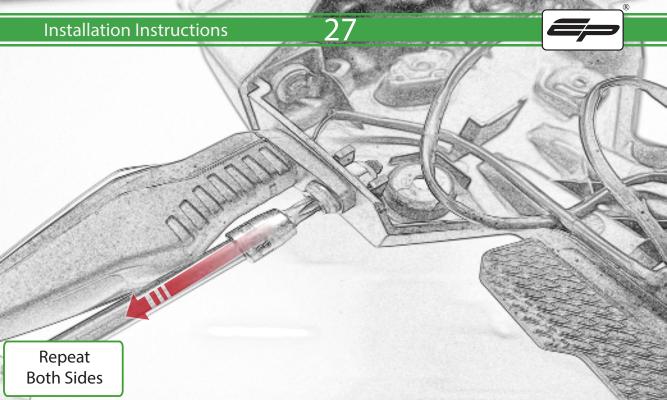

www.evotech-performance.com

BMW F 900 R / XR Tail Tidy

**Installation Instructions** 

## Installation Instructions



## Kit Contents PRN015165

- A 1 x Light Body
- **B** 1 x Undertray
- © 1 x Undertray Plate
- D 1 x Numberplate Bracket
- **E** 1 x Inner Support Bracket
- F 2 x Indicator Spacer
- © 2 x M4 x 10 Button Head Bolts
- H 2 x Special Washer
- ① 2 x M5 x 16 Button Head Bolts
- ① 2 x Undertray Spacer A
- K 2 x Undertray Spacer B
- (L) 4 x M6 x 16mm Button Head Bolts



































































## <del>32</del>



























































































## **Installation Instructions**







## **Installation Instructions**











## ESSENTIAL CHECKS 🔨



After installation of your tail tidy ensure that the licence plate does not contact the rear tyre when suspension is fully compressed. Ensure all electrics including indicators, tail light, brake light and licence plate light lights are working correctly before riding the motorcycle. It is recommended that periodic inspections are made

to ensure that all fixings are fully tightend.





www.evotech-performance.com