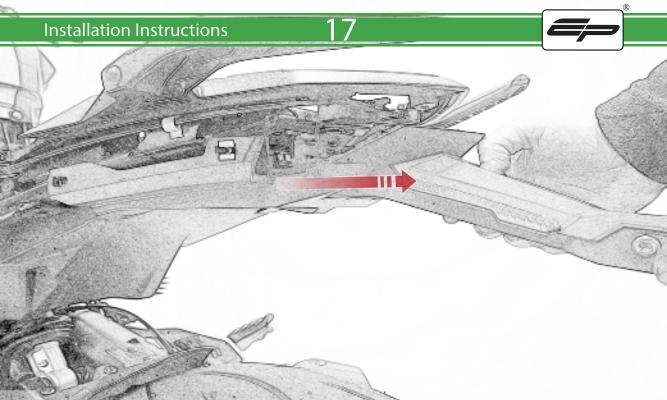

www.evotech-performance.com

BMW F 900 R / XR Tail Tidy

**Installation Instructions** 

## Installation Instructions



## Kit Contents PRN015165

- A 1 x Light Body
- **B** 1 x Undertray
- © 1 x Undertray Plate
- D 1 x Numberplate Bracket
- **E** 1 x Inner Support Bracket
- F 2 x Indicator Spacer
- © 2 x M4 x 10 Button Head Bolts
- H 2 x Special Washer
- ① 2 x M5 x 16 Button Head Bolts
- ① 2 x Undertray Spacer A
- K 2 x Undertray Spacer B
- (L) 4 x M6 x 16mm Button Head Bolts



































































## <del>32</del>



























































































## **Installation Instructions**







## **Installation Instructions**











## ESSENTIAL CHECKS 🔨



After installation of your tail tidy ensure that the licence plate does not contact the rear tyre when suspension is fully compressed. Ensure all electrics including indicators, tail light, brake light and licence plate light lights are working correctly before riding the motorcycle. It is recommended that periodic inspections are made

to ensure that all fixings are fully tightend.





www.evotech-performance.com