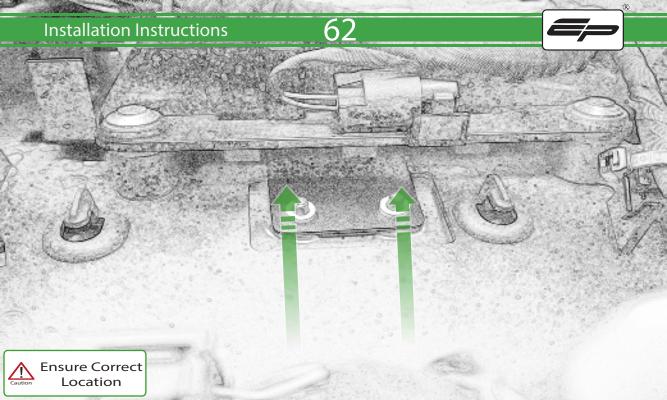

www.evotech-performance.com

BMW F 900 R / XR Tail Tidy

**Installation Instructions** 

## Installation Instructions



## Kit Contents PRN015165

- A 1 x Light Body
- **B** 1 x Undertray
- © 1 x Undertray Plate
- D 1 x Numberplate Bracket
- **E** 1 x Inner Support Bracket
- F 2 x Indicator Spacer
- © 2 x M4 x 10 Button Head Bolts
- H 2 x Special Washer
- ① 2 x M5 x 16 Button Head Bolts
- ① 2 x Undertray Spacer A
- K 2 x Undertray Spacer B
- (L) 4 x M6 x 16mm Button Head Bolts



































































## <del>32</del>



























































































## **Installation Instructions**







## **Installation Instructions**











## ESSENTIAL CHECKS 🔨



After installation of your tail tidy ensure that the licence plate does not contact the rear tyre when suspension is fully compressed. Ensure all electrics including indicators, tail light, brake light and licence plate light lights are working correctly before riding the motorcycle. It is recommended that periodic inspections are made

to ensure that all fixings are fully tightend.





www.evotech-performance.com