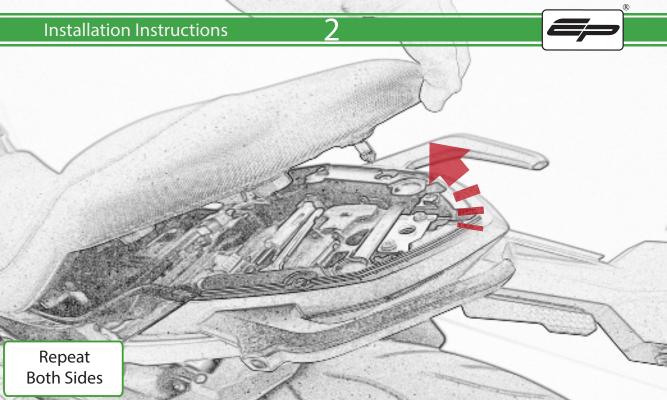

www.evotech-performance.com

BMW F 900 R / XR Tail Tidy

**Installation Instructions** 

## Installation Instructions



## Kit Contents PRN015165

- A 1 x Light Body
- **B** 1 x Undertray
- © 1 x Undertray Plate
- D 1 x Numberplate Bracket
- **E** 1 x Inner Support Bracket
- F 2 x Indicator Spacer
- © 2 x M4 x 10 Button Head Bolts
- H 2 x Special Washer
- ① 2 x M5 x 16 Button Head Bolts
- ① 2 x Undertray Spacer A
- K 2 x Undertray Spacer B
- (L) 4 x M6 x 16mm Button Head Bolts



































































## <del>32</del>



























































































## **Installation Instructions**







## **Installation Instructions**











## ESSENTIAL CHECKS 🔨



After installation of your tail tidy ensure that the licence plate does not contact the rear tyre when suspension is fully compressed. Ensure all electrics including indicators, tail light, brake light and licence plate light lights are working correctly before riding the motorcycle. It is recommended that periodic inspections are made

to ensure that all fixings are fully tightend.





www.evotech-performance.com