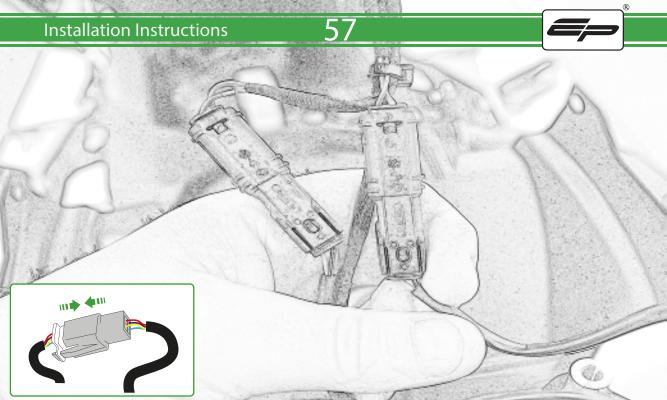

www.evotech-performance.com

BMW F 900 R / XR Tail Tidy

**Installation Instructions** 

## Installation Instructions



## Kit Contents PRN015165

- A 1 x Light Body
- **B** 1 x Undertray
- © 1 x Undertray Plate
- D 1 x Numberplate Bracket
- **E** 1 x Inner Support Bracket
- F 2 x Indicator Spacer
- © 2 x M4 x 10 Button Head Bolts
- H 2 x Special Washer
- ① 2 x M5 x 16 Button Head Bolts
- ① 2 x Undertray Spacer A
- K 2 x Undertray Spacer B
- (L) 4 x M6 x 16mm Button Head Bolts



































































## <del>32</del>



























































































## **Installation Instructions**







## **Installation Instructions**











## ESSENTIAL CHECKS 🔨



After installation of your tail tidy ensure that the licence plate does not contact the rear tyre when suspension is fully compressed. Ensure all electrics including indicators, tail light, brake light and licence plate light lights are working correctly before riding the motorcycle. It is recommended that periodic inspections are made

to ensure that all fixings are fully tightend.





www.evotech-performance.com