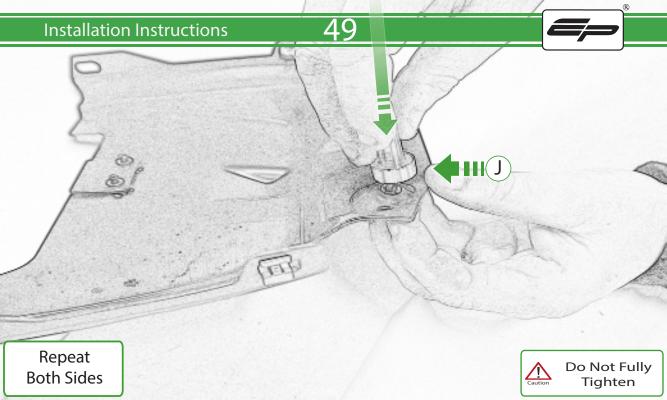

## Kit Contents PRN015165

- A 1 x Light Body
- **B** 1 x Undertray
- © 1 x Undertray Plate
- D 1 x Numberplate Bracket
- **E** 1 x Inner Support Bracket
- F 2 x Indicator Spacer
- © 2 x M4 x 10 Button Head Bolts
- H 2 x Special Washer
- ① 2 x M5 x 16 Button Head Bolts
- ① 2 x Undertray Spacer A
- K 2 x Undertray Spacer B
- (L) 4 x M6 x 16mm Button Head Bolts