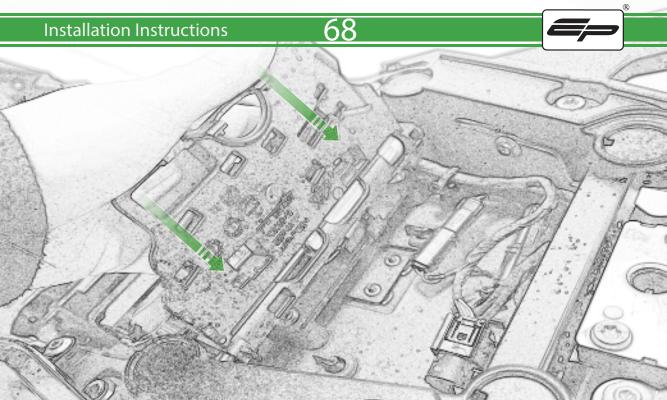

www.evotech-performance.com

BMW F 900 R / XR Tail Tidy

**Installation Instructions** 

## Installation Instructions



## Kit Contents PRN015165

- A 1 x Light Body
- **B** 1 x Undertray
- © 1 x Undertray Plate
- D 1 x Numberplate Bracket
- **E** 1 x Inner Support Bracket
- F 2 x Indicator Spacer
- © 2 x M4 x 10 Button Head Bolts
- H 2 x Special Washer
- ① 2 x M5 x 16 Button Head Bolts
- ① 2 x Undertray Spacer A
- K 2 x Undertray Spacer B
- (L) 4 x M6 x 16mm Button Head Bolts



































































## <del>32</del>



























































































## **Installation Instructions**







## **Installation Instructions**











## ESSENTIAL CHECKS 🔨



After installation of your tail tidy ensure that the licence plate does not contact the rear tyre when suspension is fully compressed. Ensure all electrics including indicators, tail light, brake light and licence plate light lights are working correctly before riding the motorcycle. It is recommended that periodic inspections are made

to ensure that all fixings are fully tightend.





www.evotech-performance.com