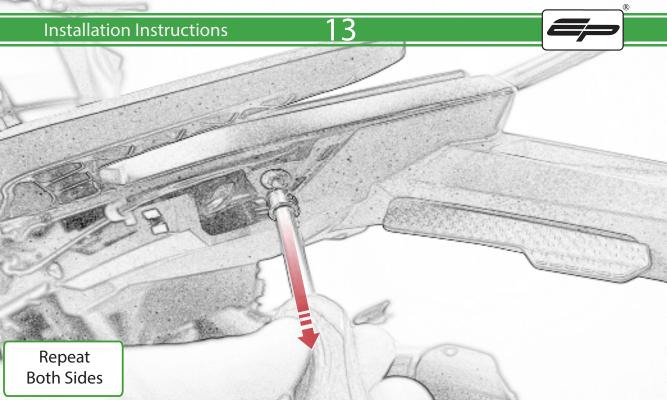

www.evotech-performance.com

BMW F 900 R / XR Tail Tidy

**Installation Instructions** 

## Installation Instructions



## Kit Contents PRN015165

- A 1 x Light Body
- **B** 1 x Undertray
- © 1 x Undertray Plate
- D 1 x Numberplate Bracket
- **E** 1 x Inner Support Bracket
- F 2 x Indicator Spacer
- © 2 x M4 x 10 Button Head Bolts
- H 2 x Special Washer
- ① 2 x M5 x 16 Button Head Bolts
- ① 2 x Undertray Spacer A
- K 2 x Undertray Spacer B
- (L) 4 x M6 x 16mm Button Head Bolts



































































## <del>32</del>



























































































## **Installation Instructions**







## **Installation Instructions**











## ESSENTIAL CHECKS 🔨



After installation of your tail tidy ensure that the licence plate does not contact the rear tyre when suspension is fully compressed. Ensure all electrics including indicators, tail light, brake light and licence plate light lights are working correctly before riding the motorcycle. It is recommended that periodic inspections are made

to ensure that all fixings are fully tightend.





www.evotech-performance.com