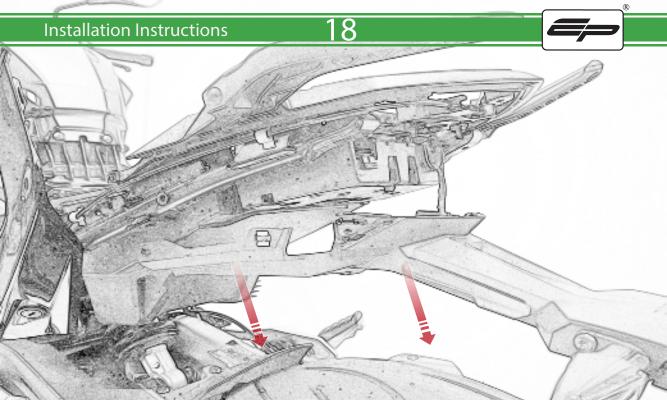

www.evotech-performance.com

BMW F 900 R / XR Tail Tidy

**Installation Instructions** 

## Installation Instructions



## Kit Contents PRN015165

- A 1 x Light Body
- **B** 1 x Undertray
- © 1 x Undertray Plate
- D 1 x Numberplate Bracket
- **E** 1 x Inner Support Bracket
- F 2 x Indicator Spacer
- © 2 x M4 x 10 Button Head Bolts
- H 2 x Special Washer
- ① 2 x M5 x 16 Button Head Bolts
- ① 2 x Undertray Spacer A
- K 2 x Undertray Spacer B
- (L) 4 x M6 x 16mm Button Head Bolts



































































## <del>32</del>



























































































## **Installation Instructions**







## **Installation Instructions**











## ESSENTIAL CHECKS 🔨



After installation of your tail tidy ensure that the licence plate does not contact the rear tyre when suspension is fully compressed. Ensure all electrics including indicators, tail light, brake light and licence plate light lights are working correctly before riding the motorcycle. It is recommended that periodic inspections are made

to ensure that all fixings are fully tightend.





www.evotech-performance.com