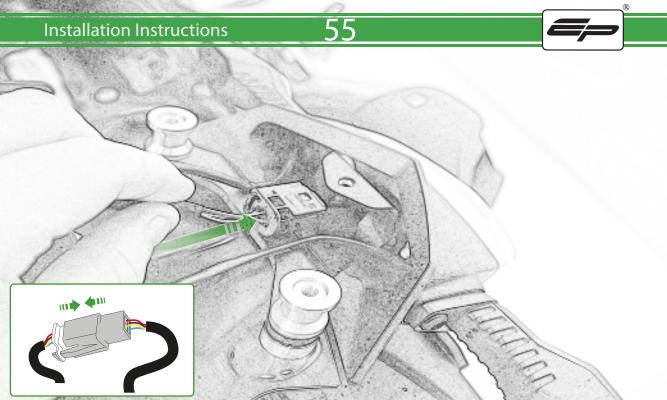

## **Installation Instructions**

## ESSENTIAL CHECKS 🔨

After installation of your tail tidy ensure that the licence plate does not contact the rear tyre when suspension is fully compressed. Ensure all electrics including indicators, tail light, brake light and licence plate light lights are working correctly before riding the motorcycle. It is recommended that periodic inspections are made

to ensure that all fixings are fully tightend.

www.evotech-performance.com