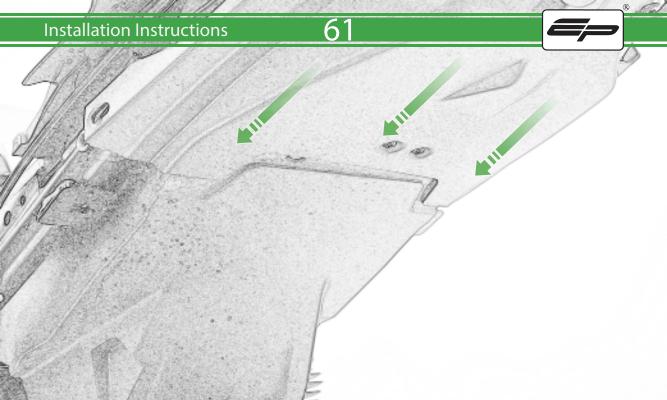

www.evotech-performance.com

BMW F 900 R / XR Tail Tidy

**Installation Instructions** 

## Installation Instructions



## Kit Contents PRN015165

- A 1 x Light Body
- **B** 1 x Undertray
- © 1 x Undertray Plate
- D 1 x Numberplate Bracket
- **E** 1 x Inner Support Bracket
- F 2 x Indicator Spacer
- © 2 x M4 x 10 Button Head Bolts
- H 2 x Special Washer
- ① 2 x M5 x 16 Button Head Bolts
- ① 2 x Undertray Spacer A
- K 2 x Undertray Spacer B
- (L) 4 x M6 x 16mm Button Head Bolts



































































## <del>32</del>



























































































## **Installation Instructions**







## **Installation Instructions**











## ESSENTIAL CHECKS 🔨



After installation of your tail tidy ensure that the licence plate does not contact the rear tyre when suspension is fully compressed. Ensure all electrics including indicators, tail light, brake light and licence plate light lights are working correctly before riding the motorcycle. It is recommended that periodic inspections are made

to ensure that all fixings are fully tightend.





www.evotech-performance.com