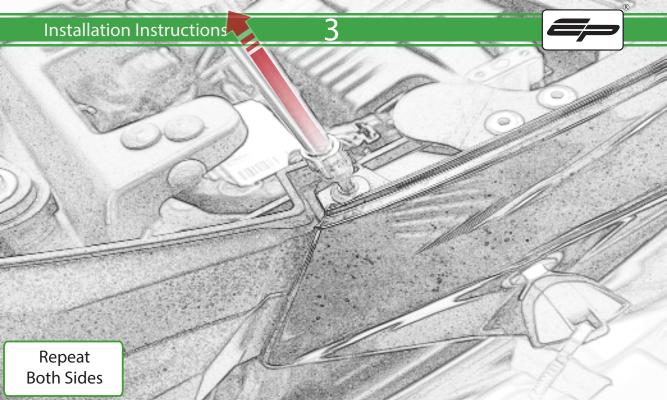

www.evotech-performance.com

BMW F 900 R / XR Tail Tidy

**Installation Instructions** 

## Installation Instructions



## Kit Contents PRN015165

- A 1 x Light Body
- **B** 1 x Undertray
- © 1 x Undertray Plate
- D 1 x Numberplate Bracket
- **E** 1 x Inner Support Bracket
- F 2 x Indicator Spacer
- © 2 x M4 x 10 Button Head Bolts
- H 2 x Special Washer
- ① 2 x M5 x 16 Button Head Bolts
- ① 2 x Undertray Spacer A
- K 2 x Undertray Spacer B
- (L) 4 x M6 x 16mm Button Head Bolts



































































## <del>32</del>



























































































## **Installation Instructions**







## **Installation Instructions**











## ESSENTIAL CHECKS 🔨



After installation of your tail tidy ensure that the licence plate does not contact the rear tyre when suspension is fully compressed. Ensure all electrics including indicators, tail light, brake light and licence plate light lights are working correctly before riding the motorcycle. It is recommended that periodic inspections are made

to ensure that all fixings are fully tightend.





www.evotech-performance.com