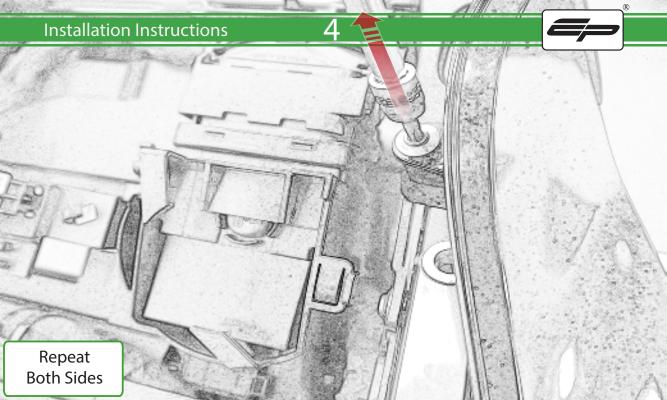

www.evotech-performance.com

BMW F 900 R / XR Tail Tidy

**Installation Instructions** 

## Installation Instructions



## Kit Contents PRN015165

- A 1 x Light Body
- **B** 1 x Undertray
- © 1 x Undertray Plate
- D 1 x Numberplate Bracket
- **E** 1 x Inner Support Bracket
- F 2 x Indicator Spacer
- © 2 x M4 x 10 Button Head Bolts
- H 2 x Special Washer
- ① 2 x M5 x 16 Button Head Bolts
- ① 2 x Undertray Spacer A
- K 2 x Undertray Spacer B
- (L) 4 x M6 x 16mm Button Head Bolts



































































## <del>32</del>



























































































## **Installation Instructions**







## **Installation Instructions**











## ESSENTIAL CHECKS 🔨



After installation of your tail tidy ensure that the licence plate does not contact the rear tyre when suspension is fully compressed. Ensure all electrics including indicators, tail light, brake light and licence plate light lights are working correctly before riding the motorcycle. It is recommended that periodic inspections are made

to ensure that all fixings are fully tightend.





www.evotech-performance.com