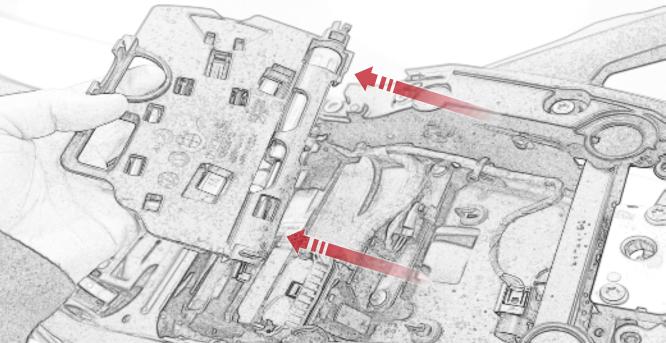

www.evotech-performance.com

BMW F 900 R / XR Tail Tidy

**Installation Instructions** 

## Installation Instructions



## Kit Contents PRN015165

- A 1 x Light Body
- **B** 1 x Undertray
- © 1 x Undertray Plate
- D 1 x Numberplate Bracket
- **E** 1 x Inner Support Bracket
- F 2 x Indicator Spacer
- © 2 x M4 x 10 Button Head Bolts
- H 2 x Special Washer
- ① 2 x M5 x 16 Button Head Bolts
- ① 2 x Undertray Spacer A
- K 2 x Undertray Spacer B
- (L) 4 x M6 x 16mm Button Head Bolts



































































## <del>32</del>



























































































## **Installation Instructions**







## **Installation Instructions**











## ESSENTIAL CHECKS 🔨



After installation of your tail tidy ensure that the licence plate does not contact the rear tyre when suspension is fully compressed. Ensure all electrics including indicators, tail light, brake light and licence plate light lights are working correctly before riding the motorcycle. It is recommended that periodic inspections are made

to ensure that all fixings are fully tightend.





www.evotech-performance.com