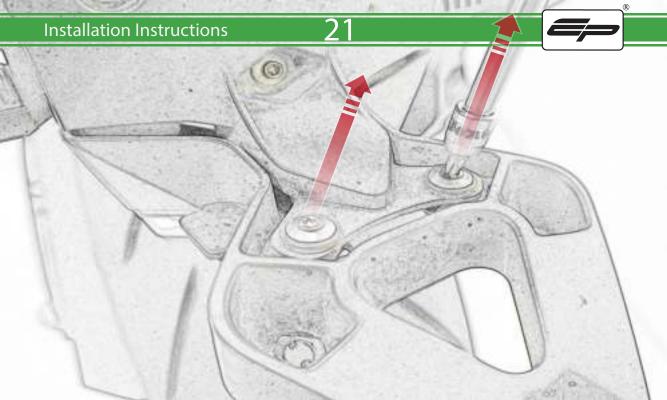

www.evotech-performance.com

BMW F 900 R / XR Tail Tidy

**Installation Instructions** 

## Installation Instructions



## Kit Contents PRN015165

- A 1 x Light Body
- **B** 1 x Undertray
- © 1 x Undertray Plate
- D 1 x Numberplate Bracket
- **E** 1 x Inner Support Bracket
- F 2 x Indicator Spacer
- © 2 x M4 x 10 Button Head Bolts
- H 2 x Special Washer
- ① 2 x M5 x 16 Button Head Bolts
- ① 2 x Undertray Spacer A
- K 2 x Undertray Spacer B
- (L) 4 x M6 x 16mm Button Head Bolts



































































## <del>32</del>



























































































## **Installation Instructions**







## **Installation Instructions**











## ESSENTIAL CHECKS 🔨



After installation of your tail tidy ensure that the licence plate does not contact the rear tyre when suspension is fully compressed. Ensure all electrics including indicators, tail light, brake light and licence plate light lights are working correctly before riding the motorcycle. It is recommended that periodic inspections are made

to ensure that all fixings are fully tightend.





www.evotech-performance.com