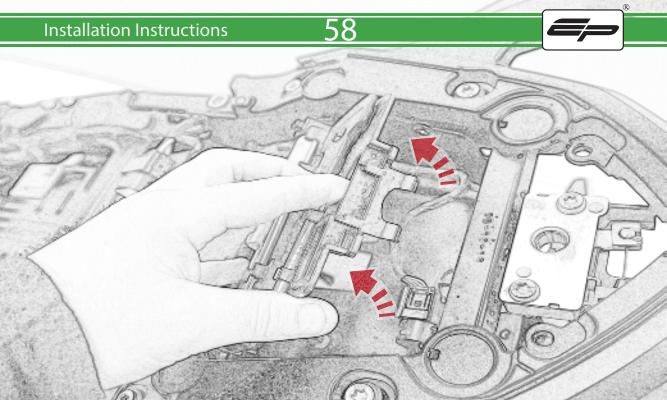

www.evotech-performance.com

BMW F 900 R / XR Tail Tidy

**Installation Instructions** 

## Installation Instructions



## Kit Contents PRN015165

- A 1 x Light Body
- **B** 1 x Undertray
- © 1 x Undertray Plate
- D 1 x Numberplate Bracket
- **E** 1 x Inner Support Bracket
- F 2 x Indicator Spacer
- © 2 x M4 x 10 Button Head Bolts
- H 2 x Special Washer
- ① 2 x M5 x 16 Button Head Bolts
- ① 2 x Undertray Spacer A
- K 2 x Undertray Spacer B
- (L) 4 x M6 x 16mm Button Head Bolts



































































## <del>32</del>



























































































## **Installation Instructions**







## **Installation Instructions**











## ESSENTIAL CHECKS 🔨



After installation of your tail tidy ensure that the licence plate does not contact the rear tyre when suspension is fully compressed. Ensure all electrics including indicators, tail light, brake light and licence plate light lights are working correctly before riding the motorcycle. It is recommended that periodic inspections are made

to ensure that all fixings are fully tightend.





www.evotech-performance.com