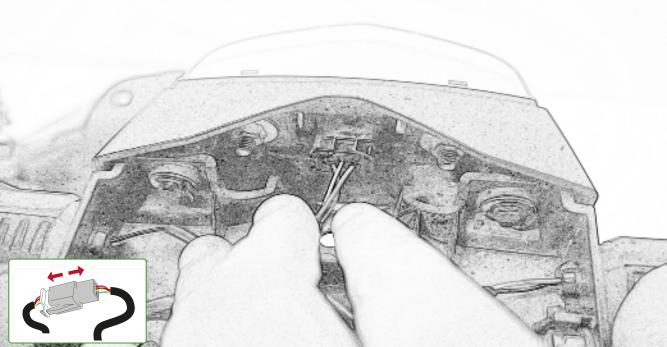

## Kit Contents PRN015165

- A 1 x Light Body
- **B** 1 x Undertray
- © 1 x Undertray Plate
- D 1 x Numberplate Bracket
- **E** 1 x Inner Support Bracket
- F 2 x Indicator Spacer
- © 2 x M4 x 10 Button Head Bolts
- H 2 x Special Washer
- ① 2 x M5 x 16 Button Head Bolts
- ① 2 x Undertray Spacer A
- K 2 x Undertray Spacer B
- (L) 4 x M6 x 16mm Button Head Bolts