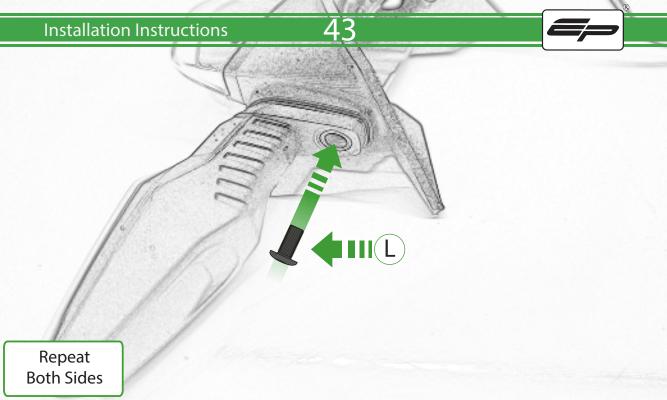

## Kit Contents PRN015165

- A 1 x Light Body
- **B** 1 x Undertray
- © 1 x Undertray Plate
- D 1 x Numberplate Bracket
- **E** 1 x Inner Support Bracket
- F 2 x Indicator Spacer
- © 2 x M4 x 10 Button Head Bolts
- H 2 x Special Washer
- ① 2 x M5 x 16 Button Head Bolts
- ① 2 x Undertray Spacer A
- K 2 x Undertray Spacer B
- (L) 4 x M6 x 16mm Button Head Bolts