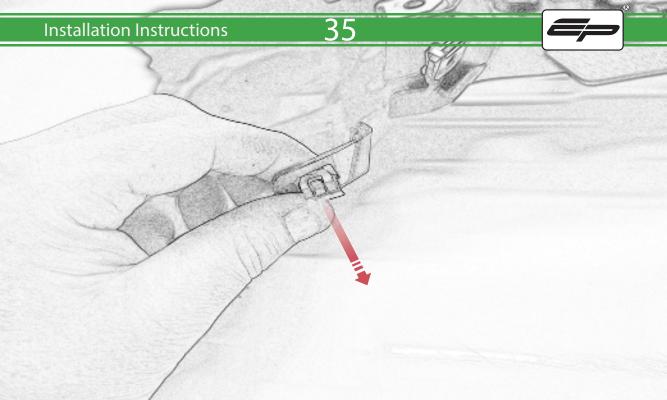

www.evotech-performance.com

BMW F 900 R / XR Tail Tidy

**Installation Instructions** 

## Installation Instructions



## Kit Contents PRN015165

- A 1 x Light Body
- **B** 1 x Undertray
- © 1 x Undertray Plate
- D 1 x Numberplate Bracket
- **E** 1 x Inner Support Bracket
- F 2 x Indicator Spacer
- © 2 x M4 x 10 Button Head Bolts
- H 2 x Special Washer
- ① 2 x M5 x 16 Button Head Bolts
- ① 2 x Undertray Spacer A
- K 2 x Undertray Spacer B
- (L) 4 x M6 x 16mm Button Head Bolts



































































## <del>32</del>



























































































## **Installation Instructions**







## **Installation Instructions**











## ESSENTIAL CHECKS 🔨



After installation of your tail tidy ensure that the licence plate does not contact the rear tyre when suspension is fully compressed. Ensure all electrics including indicators, tail light, brake light and licence plate light lights are working correctly before riding the motorcycle. It is recommended that periodic inspections are made

to ensure that all fixings are fully tightend.





www.evotech-performance.com