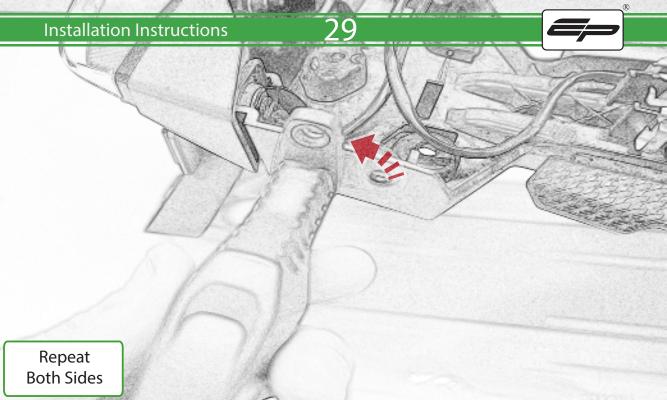

www.evotech-performance.com

BMW F 900 R / XR Tail Tidy

**Installation Instructions** 

## Installation Instructions



## Kit Contents PRN015165

- A 1 x Light Body
- **B** 1 x Undertray
- © 1 x Undertray Plate
- D 1 x Numberplate Bracket
- **E** 1 x Inner Support Bracket
- F 2 x Indicator Spacer
- © 2 x M4 x 10 Button Head Bolts
- H 2 x Special Washer
- ① 2 x M5 x 16 Button Head Bolts
- ① 2 x Undertray Spacer A
- K 2 x Undertray Spacer B
- (L) 4 x M6 x 16mm Button Head Bolts



































































## <del>32</del>



























































































## **Installation Instructions**







## **Installation Instructions**











## ESSENTIAL CHECKS 🔨



After installation of your tail tidy ensure that the licence plate does not contact the rear tyre when suspension is fully compressed. Ensure all electrics including indicators, tail light, brake light and licence plate light lights are working correctly before riding the motorcycle. It is recommended that periodic inspections are made

to ensure that all fixings are fully tightend.





www.evotech-performance.com