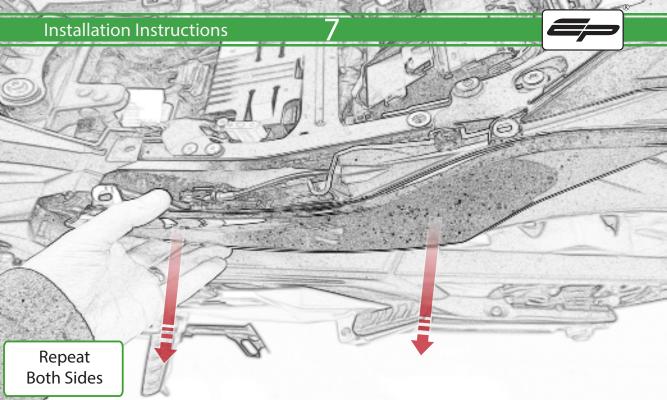

www.evotech-performance.com

BMW F 900 R / XR Tail Tidy

**Installation Instructions** 

## Installation Instructions



## Kit Contents PRN015165

- A 1 x Light Body
- **B** 1 x Undertray
- © 1 x Undertray Plate
- D 1 x Numberplate Bracket
- **E** 1 x Inner Support Bracket
- F 2 x Indicator Spacer
- © 2 x M4 x 10 Button Head Bolts
- H 2 x Special Washer
- ① 2 x M5 x 16 Button Head Bolts
- ① 2 x Undertray Spacer A
- K 2 x Undertray Spacer B
- (L) 4 x M6 x 16mm Button Head Bolts



































































## <del>32</del>



























































































## **Installation Instructions**







## **Installation Instructions**











## ESSENTIAL CHECKS 🔨



After installation of your tail tidy ensure that the licence plate does not contact the rear tyre when suspension is fully compressed. Ensure all electrics including indicators, tail light, brake light and licence plate light lights are working correctly before riding the motorcycle. It is recommended that periodic inspections are made

to ensure that all fixings are fully tightend.





www.evotech-performance.com