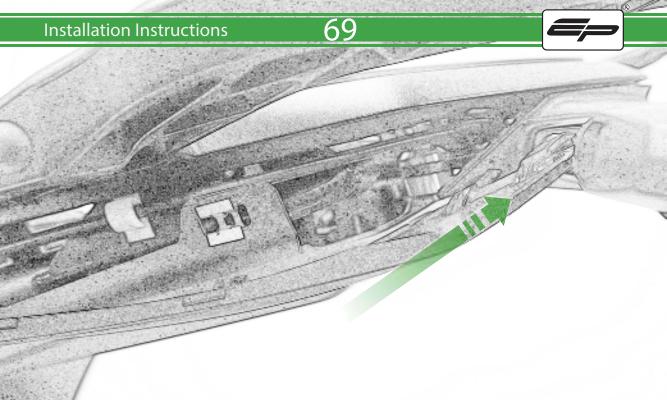

www.evotech-performance.com

BMW F 900 R / XR Tail Tidy

**Installation Instructions** 

## Installation Instructions



## Kit Contents PRN015165

- A 1 x Light Body
- **B** 1 x Undertray
- © 1 x Undertray Plate
- D 1 x Numberplate Bracket
- **E** 1 x Inner Support Bracket
- F 2 x Indicator Spacer
- © 2 x M4 x 10 Button Head Bolts
- H 2 x Special Washer
- ① 2 x M5 x 16 Button Head Bolts
- ① 2 x Undertray Spacer A
- K 2 x Undertray Spacer B
- (L) 4 x M6 x 16mm Button Head Bolts



































































## <del>32</del>



























































































## **Installation Instructions**







## **Installation Instructions**











## ESSENTIAL CHECKS 🔨



After installation of your tail tidy ensure that the licence plate does not contact the rear tyre when suspension is fully compressed. Ensure all electrics including indicators, tail light, brake light and licence plate light lights are working correctly before riding the motorcycle. It is recommended that periodic inspections are made

to ensure that all fixings are fully tightend.





www.evotech-performance.com