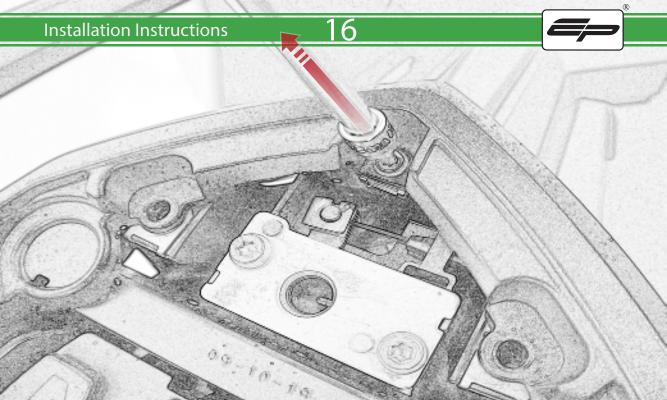

www.evotech-performance.com

BMW F 900 R / XR Tail Tidy

**Installation Instructions** 

## Installation Instructions



## Kit Contents PRN015165

- A 1 x Light Body
- **B** 1 x Undertray
- © 1 x Undertray Plate
- D 1 x Numberplate Bracket
- **E** 1 x Inner Support Bracket
- F 2 x Indicator Spacer
- © 2 x M4 x 10 Button Head Bolts
- H 2 x Special Washer
- ① 2 x M5 x 16 Button Head Bolts
- ① 2 x Undertray Spacer A
- K 2 x Undertray Spacer B
- (L) 4 x M6 x 16mm Button Head Bolts



































































## <del>32</del>



























































































## **Installation Instructions**







## **Installation Instructions**











## ESSENTIAL CHECKS 🔨



After installation of your tail tidy ensure that the licence plate does not contact the rear tyre when suspension is fully compressed. Ensure all electrics including indicators, tail light, brake light and licence plate light lights are working correctly before riding the motorcycle. It is recommended that periodic inspections are made

to ensure that all fixings are fully tightend.





www.evotech-performance.com