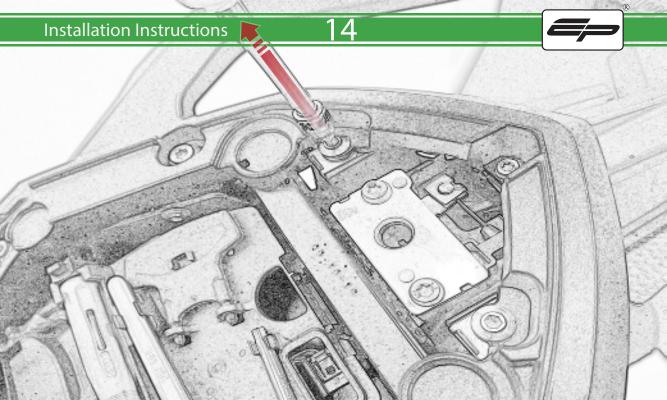

www.evotech-performance.com

BMW F 900 R / XR Tail Tidy

**Installation Instructions** 

## Installation Instructions



## Kit Contents PRN015165

- A 1 x Light Body
- **B** 1 x Undertray
- © 1 x Undertray Plate
- D 1 x Numberplate Bracket
- **E** 1 x Inner Support Bracket
- F 2 x Indicator Spacer
- © 2 x M4 x 10 Button Head Bolts
- H 2 x Special Washer
- ① 2 x M5 x 16 Button Head Bolts
- ① 2 x Undertray Spacer A
- K 2 x Undertray Spacer B
- (L) 4 x M6 x 16mm Button Head Bolts



































































## <del>32</del>



























































































## **Installation Instructions**







## **Installation Instructions**











## ESSENTIAL CHECKS 🔨



After installation of your tail tidy ensure that the licence plate does not contact the rear tyre when suspension is fully compressed. Ensure all electrics including indicators, tail light, brake light and licence plate light lights are working correctly before riding the motorcycle. It is recommended that periodic inspections are made

to ensure that all fixings are fully tightend.





www.evotech-performance.com