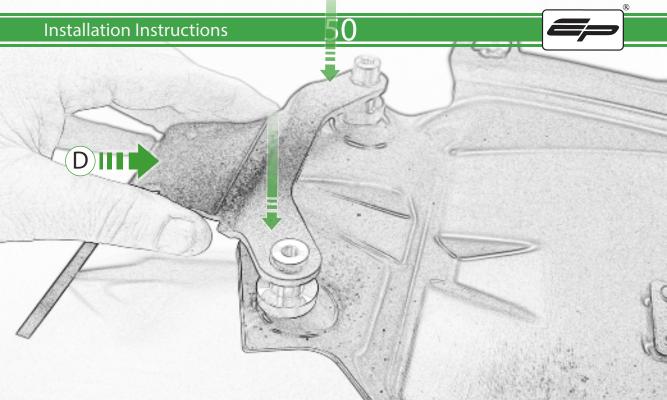

## Kit Contents PRN015165

- A 1 x Light Body
- **B** 1 x Undertray
- © 1 x Undertray Plate
- D 1 x Numberplate Bracket
- **E** 1 x Inner Support Bracket
- F 2 x Indicator Spacer
- © 2 x M4 x 10 Button Head Bolts
- H 2 x Special Washer
- ① 2 x M5 x 16 Button Head Bolts
- ① 2 x Undertray Spacer A
- K 2 x Undertray Spacer B
- (L) 4 x M6 x 16mm Button Head Bolts