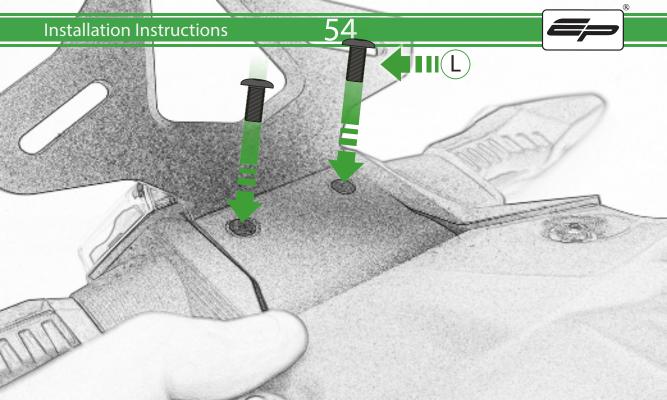

www.evotech-performance.com

BMW F 900 R / XR Tail Tidy

**Installation Instructions** 

## Installation Instructions



## Kit Contents PRN015165

- A 1 x Light Body
- **B** 1 x Undertray
- © 1 x Undertray Plate
- D 1 x Numberplate Bracket
- **E** 1 x Inner Support Bracket
- F 2 x Indicator Spacer
- © 2 x M4 x 10 Button Head Bolts
- H 2 x Special Washer
- ① 2 x M5 x 16 Button Head Bolts
- ① 2 x Undertray Spacer A
- K 2 x Undertray Spacer B
- (L) 4 x M6 x 16mm Button Head Bolts



































































## <del>32</del>



























































































## **Installation Instructions**







## **Installation Instructions**











## ESSENTIAL CHECKS 🔨



After installation of your tail tidy ensure that the licence plate does not contact the rear tyre when suspension is fully compressed. Ensure all electrics including indicators, tail light, brake light and licence plate light lights are working correctly before riding the motorcycle. It is recommended that periodic inspections are made

to ensure that all fixings are fully tightend.





www.evotech-performance.com