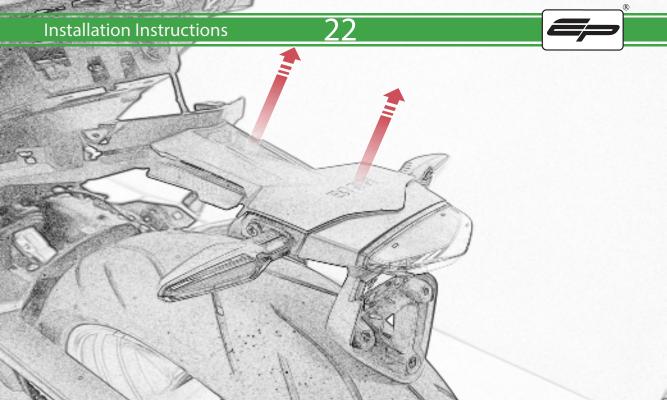

www.evotech-performance.com

BMW F 900 R / XR Tail Tidy

**Installation Instructions** 

## Installation Instructions



## Kit Contents PRN015165

- A 1 x Light Body
- **B** 1 x Undertray
- © 1 x Undertray Plate
- D 1 x Numberplate Bracket
- **E** 1 x Inner Support Bracket
- F 2 x Indicator Spacer
- © 2 x M4 x 10 Button Head Bolts
- H 2 x Special Washer
- ① 2 x M5 x 16 Button Head Bolts
- ① 2 x Undertray Spacer A
- K 2 x Undertray Spacer B
- (L) 4 x M6 x 16mm Button Head Bolts



































































## <del>32</del>



























































































## **Installation Instructions**







## **Installation Instructions**











## ESSENTIAL CHECKS 🔨



After installation of your tail tidy ensure that the licence plate does not contact the rear tyre when suspension is fully compressed. Ensure all electrics including indicators, tail light, brake light and licence plate light lights are working correctly before riding the motorcycle. It is recommended that periodic inspections are made

to ensure that all fixings are fully tightend.





www.evotech-performance.com