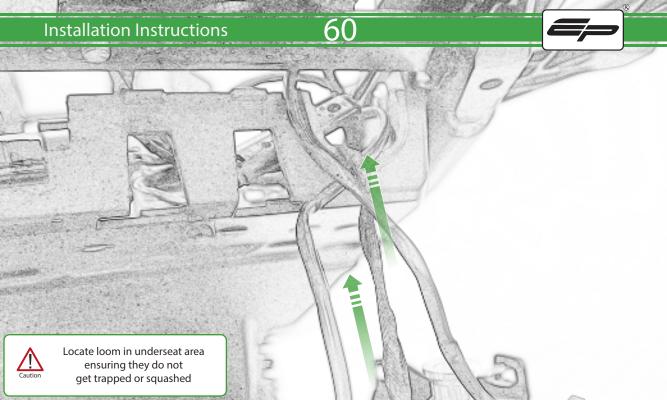

www.evotech-performance.com

BMW F 900 R / XR Tail Tidy

**Installation Instructions** 

## Installation Instructions



## Kit Contents PRN015165

- A 1 x Light Body
- **B** 1 x Undertray
- © 1 x Undertray Plate
- D 1 x Numberplate Bracket
- **E** 1 x Inner Support Bracket
- F 2 x Indicator Spacer
- © 2 x M4 x 10 Button Head Bolts
- H 2 x Special Washer
- ① 2 x M5 x 16 Button Head Bolts
- ① 2 x Undertray Spacer A
- K 2 x Undertray Spacer B
- (L) 4 x M6 x 16mm Button Head Bolts



































































## <del>32</del>



























































































## **Installation Instructions**







## **Installation Instructions**











## ESSENTIAL CHECKS 🔨



After installation of your tail tidy ensure that the licence plate does not contact the rear tyre when suspension is fully compressed. Ensure all electrics including indicators, tail light, brake light and licence plate light lights are working correctly before riding the motorcycle. It is recommended that periodic inspections are made

to ensure that all fixings are fully tightend.





www.evotech-performance.com