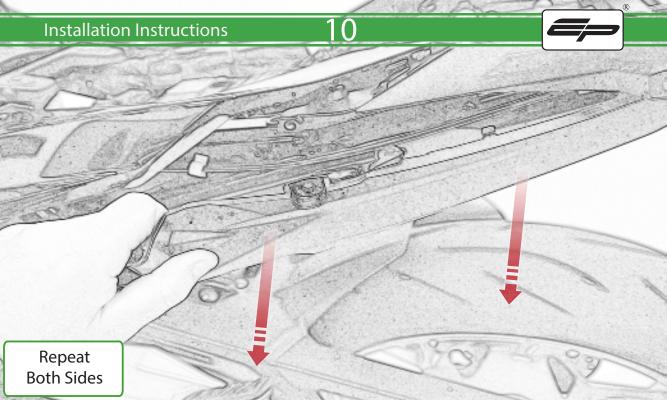

www.evotech-performance.com

BMW F 900 R / XR Tail Tidy

**Installation Instructions** 

## Installation Instructions



## Kit Contents PRN015165

- A 1 x Light Body
- **B** 1 x Undertray
- © 1 x Undertray Plate
- D 1 x Numberplate Bracket
- **E** 1 x Inner Support Bracket
- F 2 x Indicator Spacer
- © 2 x M4 x 10 Button Head Bolts
- H 2 x Special Washer
- ① 2 x M5 x 16 Button Head Bolts
- ① 2 x Undertray Spacer A
- K 2 x Undertray Spacer B
- (L) 4 x M6 x 16mm Button Head Bolts



































































## <del>32</del>



























































































## **Installation Instructions**







## **Installation Instructions**











## ESSENTIAL CHECKS 🔨



After installation of your tail tidy ensure that the licence plate does not contact the rear tyre when suspension is fully compressed. Ensure all electrics including indicators, tail light, brake light and licence plate light lights are working correctly before riding the motorcycle. It is recommended that periodic inspections are made

to ensure that all fixings are fully tightend.





www.evotech-performance.com