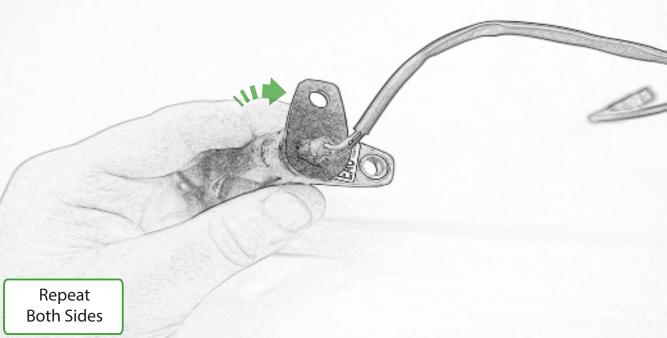

www.evotech-performance.com

BMW F 900 R / XR Tail Tidy

**Installation Instructions** 

## Installation Instructions



## Kit Contents PRN015165

- A 1 x Light Body
- **B** 1 x Undertray
- © 1 x Undertray Plate
- D 1 x Numberplate Bracket
- **E** 1 x Inner Support Bracket
- F 2 x Indicator Spacer
- © 2 x M4 x 10 Button Head Bolts
- H 2 x Special Washer
- ① 2 x M5 x 16 Button Head Bolts
- ① 2 x Undertray Spacer A
- K 2 x Undertray Spacer B
- (L) 4 x M6 x 16mm Button Head Bolts



































































## <del>32</del>



























































































## **Installation Instructions**







## **Installation Instructions**











## ESSENTIAL CHECKS 🔨



After installation of your tail tidy ensure that the licence plate does not contact the rear tyre when suspension is fully compressed. Ensure all electrics including indicators, tail light, brake light and licence plate light lights are working correctly before riding the motorcycle. It is recommended that periodic inspections are made

to ensure that all fixings are fully tightend.





www.evotech-performance.com