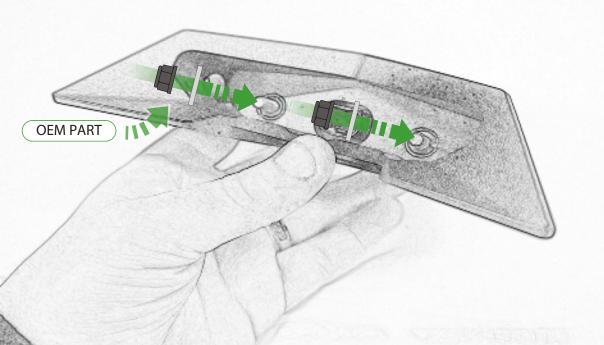

www.evotech-performance.com

BMW F 900 R / XR Tail Tidy

**Installation Instructions** 

## Installation Instructions



## Kit Contents PRN015165

- A 1 x Light Body
- **B** 1 x Undertray
- © 1 x Undertray Plate
- D 1 x Numberplate Bracket
- **E** 1 x Inner Support Bracket
- F 2 x Indicator Spacer
- © 2 x M4 x 10 Button Head Bolts
- H 2 x Special Washer
- ① 2 x M5 x 16 Button Head Bolts
- ① 2 x Undertray Spacer A
- K 2 x Undertray Spacer B
- (L) 4 x M6 x 16mm Button Head Bolts



































































## <del>32</del>



























































































## **Installation Instructions**







## **Installation Instructions**











## ESSENTIAL CHECKS 🔨



After installation of your tail tidy ensure that the licence plate does not contact the rear tyre when suspension is fully compressed. Ensure all electrics including indicators, tail light, brake light and licence plate light lights are working correctly before riding the motorcycle. It is recommended that periodic inspections are made

to ensure that all fixings are fully tightend.





www.evotech-performance.com