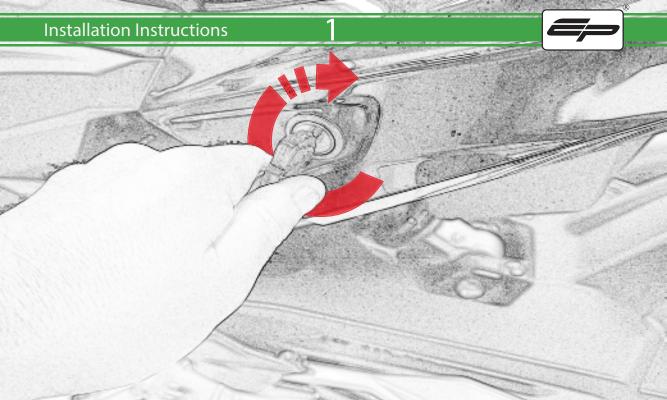

www.evotech-performance.com

BMW F 900 R / XR Tail Tidy

**Installation Instructions** 

## Installation Instructions



## Kit Contents PRN015165

- A 1 x Light Body
- **B** 1 x Undertray
- © 1 x Undertray Plate
- D 1 x Numberplate Bracket
- **E** 1 x Inner Support Bracket
- F 2 x Indicator Spacer
- © 2 x M4 x 10 Button Head Bolts
- H 2 x Special Washer
- ① 2 x M5 x 16 Button Head Bolts
- ① 2 x Undertray Spacer A
- K 2 x Undertray Spacer B
- (L) 4 x M6 x 16mm Button Head Bolts



































































## <del>32</del>



























































































## **Installation Instructions**







## **Installation Instructions**











## ESSENTIAL CHECKS 🔨



After installation of your tail tidy ensure that the licence plate does not contact the rear tyre when suspension is fully compressed. Ensure all electrics including indicators, tail light, brake light and licence plate light lights are working correctly before riding the motorcycle. It is recommended that periodic inspections are made

to ensure that all fixings are fully tightend.





www.evotech-performance.com