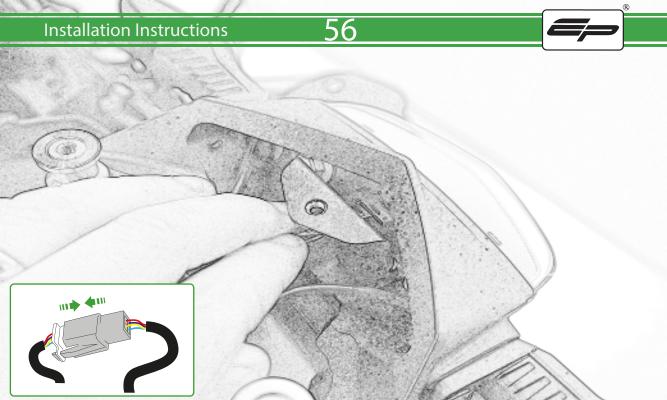

www.evotech-performance.com

BMW F 900 R / XR Tail Tidy

**Installation Instructions** 

## Installation Instructions



## Kit Contents PRN015165

- A 1 x Light Body
- **B** 1 x Undertray
- © 1 x Undertray Plate
- D 1 x Numberplate Bracket
- **E** 1 x Inner Support Bracket
- F 2 x Indicator Spacer
- © 2 x M4 x 10 Button Head Bolts
- H 2 x Special Washer
- ① 2 x M5 x 16 Button Head Bolts
- ① 2 x Undertray Spacer A
- K 2 x Undertray Spacer B
- (L) 4 x M6 x 16mm Button Head Bolts



































































## <del>32</del>



























































































## **Installation Instructions**







## **Installation Instructions**











## ESSENTIAL CHECKS 🔨



After installation of your tail tidy ensure that the licence plate does not contact the rear tyre when suspension is fully compressed. Ensure all electrics including indicators, tail light, brake light and licence plate light lights are working correctly before riding the motorcycle. It is recommended that periodic inspections are made

to ensure that all fixings are fully tightend.





www.evotech-performance.com