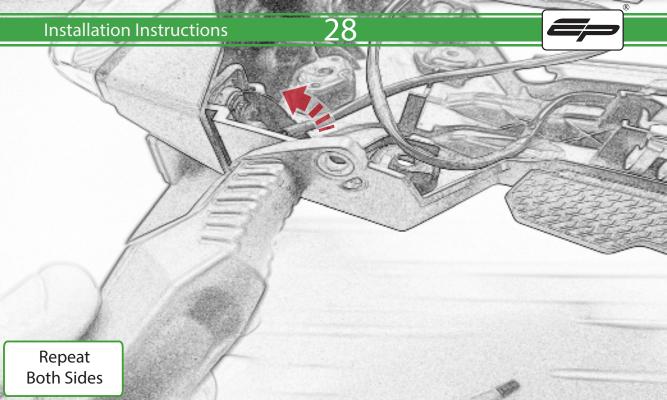

www.evotech-performance.com

BMW F 900 R / XR Tail Tidy

**Installation Instructions** 

## Installation Instructions



## Kit Contents PRN015165

- A 1 x Light Body
- **B** 1 x Undertray
- © 1 x Undertray Plate
- D 1 x Numberplate Bracket
- **E** 1 x Inner Support Bracket
- F 2 x Indicator Spacer
- © 2 x M4 x 10 Button Head Bolts
- H 2 x Special Washer
- ① 2 x M5 x 16 Button Head Bolts
- ① 2 x Undertray Spacer A
- K 2 x Undertray Spacer B
- (L) 4 x M6 x 16mm Button Head Bolts



































































## <del>32</del>



























































































## **Installation Instructions**







## **Installation Instructions**











## ESSENTIAL CHECKS 🔨



After installation of your tail tidy ensure that the licence plate does not contact the rear tyre when suspension is fully compressed. Ensure all electrics including indicators, tail light, brake light and licence plate light lights are working correctly before riding the motorcycle. It is recommended that periodic inspections are made

to ensure that all fixings are fully tightend.





www.evotech-performance.com