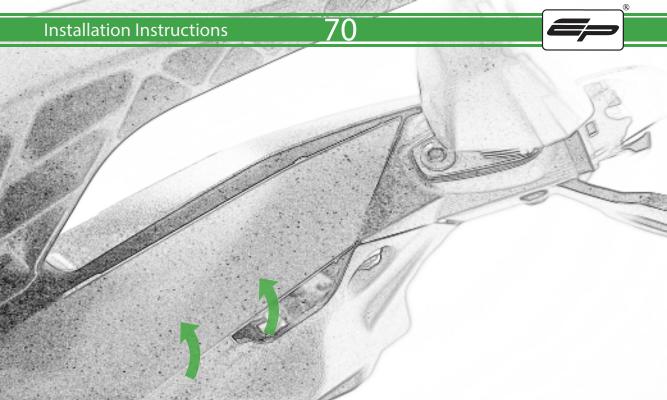

www.evotech-performance.com

BMW F 900 R / XR Tail Tidy

**Installation Instructions** 

## Installation Instructions



## Kit Contents PRN015165

- A 1 x Light Body
- **B** 1 x Undertray
- © 1 x Undertray Plate
- D 1 x Numberplate Bracket
- **E** 1 x Inner Support Bracket
- F 2 x Indicator Spacer
- © 2 x M4 x 10 Button Head Bolts
- H 2 x Special Washer
- ① 2 x M5 x 16 Button Head Bolts
- ① 2 x Undertray Spacer A
- K 2 x Undertray Spacer B
- (L) 4 x M6 x 16mm Button Head Bolts



































































## <del>32</del>



























































































## **Installation Instructions**







## **Installation Instructions**











## ESSENTIAL CHECKS 🔨



After installation of your tail tidy ensure that the licence plate does not contact the rear tyre when suspension is fully compressed. Ensure all electrics including indicators, tail light, brake light and licence plate light lights are working correctly before riding the motorcycle. It is recommended that periodic inspections are made

to ensure that all fixings are fully tightend.





www.evotech-performance.com