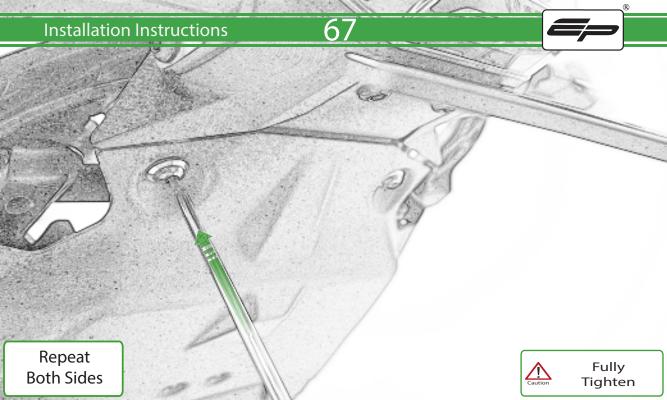

## ESSENTIAL CHECKS 🔨

After installation of your tail tidy ensure that the licence plate does not contact the rear tyre when suspension is fully compressed. Ensure all electrics including indicators, tail light, brake light and licence plate light lights are working correctly before riding the motorcycle. It is recommended that periodic inspections are made

to ensure that all fixings are fully tightend.

www.evotech-performance.com