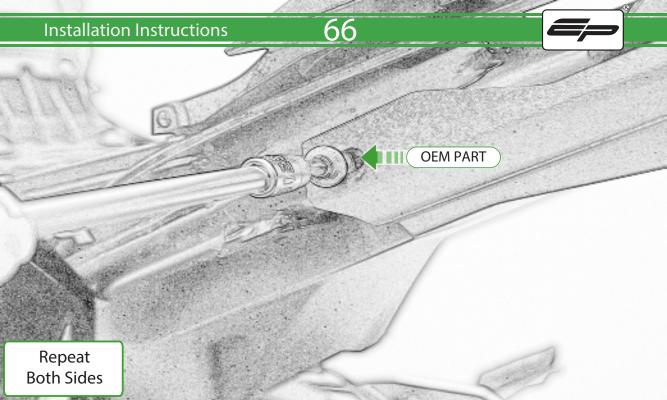

www.evotech-performance.com

BMW F 900 R / XR Tail Tidy

**Installation Instructions** 

## Installation Instructions



## Kit Contents PRN015165

- A 1 x Light Body
- **B** 1 x Undertray
- © 1 x Undertray Plate
- D 1 x Numberplate Bracket
- **E** 1 x Inner Support Bracket
- F 2 x Indicator Spacer
- © 2 x M4 x 10 Button Head Bolts
- H 2 x Special Washer
- ① 2 x M5 x 16 Button Head Bolts
- ① 2 x Undertray Spacer A
- K 2 x Undertray Spacer B
- (L) 4 x M6 x 16mm Button Head Bolts



































































## <del>32</del>



























































































## **Installation Instructions**







## **Installation Instructions**











## ESSENTIAL CHECKS 🔨



After installation of your tail tidy ensure that the licence plate does not contact the rear tyre when suspension is fully compressed. Ensure all electrics including indicators, tail light, brake light and licence plate light lights are working correctly before riding the motorcycle. It is recommended that periodic inspections are made

to ensure that all fixings are fully tightend.





www.evotech-performance.com