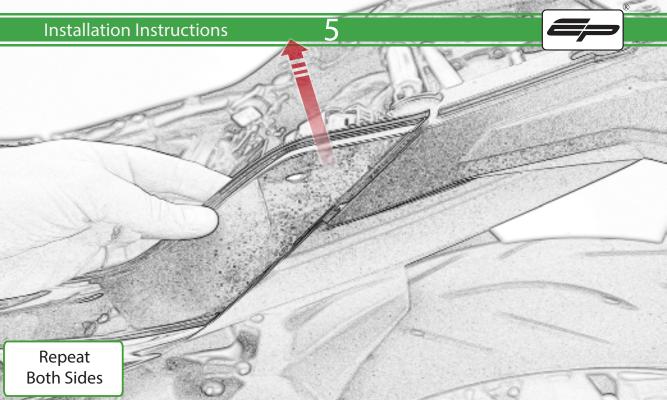

www.evotech-performance.com

BMW F 900 R / XR Tail Tidy

**Installation Instructions** 

## Installation Instructions



## Kit Contents PRN015165

- A 1 x Light Body
- **B** 1 x Undertray
- © 1 x Undertray Plate
- D 1 x Numberplate Bracket
- **E** 1 x Inner Support Bracket
- F 2 x Indicator Spacer
- © 2 x M4 x 10 Button Head Bolts
- H 2 x Special Washer
- ① 2 x M5 x 16 Button Head Bolts
- ① 2 x Undertray Spacer A
- K 2 x Undertray Spacer B
- (L) 4 x M6 x 16mm Button Head Bolts



































































## <del>32</del>



























































































## **Installation Instructions**







## **Installation Instructions**











## ESSENTIAL CHECKS 🔨



After installation of your tail tidy ensure that the licence plate does not contact the rear tyre when suspension is fully compressed. Ensure all electrics including indicators, tail light, brake light and licence plate light lights are working correctly before riding the motorcycle. It is recommended that periodic inspections are made

to ensure that all fixings are fully tightend.





www.evotech-performance.com