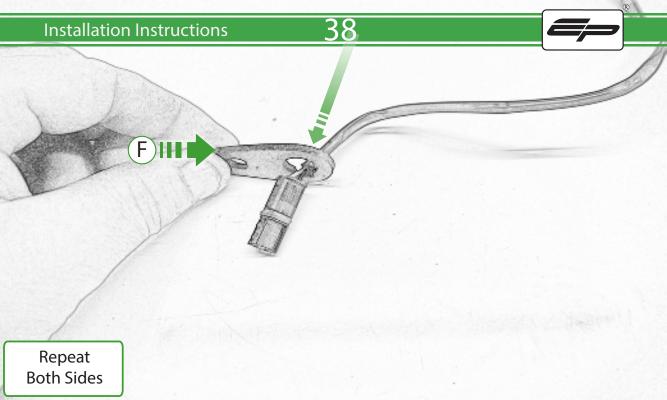

www.evotech-performance.com

BMW F 900 R / XR Tail Tidy

**Installation Instructions** 

## Installation Instructions



## Kit Contents PRN015165

- A 1 x Light Body
- **B** 1 x Undertray
- © 1 x Undertray Plate
- D 1 x Numberplate Bracket
- **E** 1 x Inner Support Bracket
- F 2 x Indicator Spacer
- © 2 x M4 x 10 Button Head Bolts
- H 2 x Special Washer
- ① 2 x M5 x 16 Button Head Bolts
- ① 2 x Undertray Spacer A
- K 2 x Undertray Spacer B
- (L) 4 x M6 x 16mm Button Head Bolts



































































## <del>32</del>



























































































## **Installation Instructions**







## **Installation Instructions**











## ESSENTIAL CHECKS 🔨



After installation of your tail tidy ensure that the licence plate does not contact the rear tyre when suspension is fully compressed. Ensure all electrics including indicators, tail light, brake light and licence plate light lights are working correctly before riding the motorcycle. It is recommended that periodic inspections are made

to ensure that all fixings are fully tightend.





www.evotech-performance.com