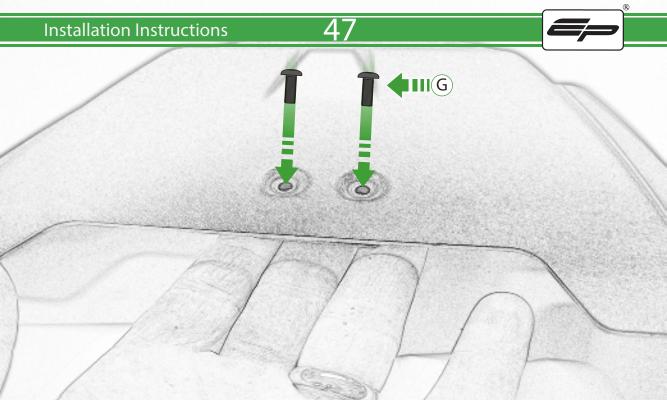

## Kit Contents PRN015165

- A 1 x Light Body
- **B** 1 x Undertray
- © 1 x Undertray Plate
- D 1 x Numberplate Bracket
- **E** 1 x Inner Support Bracket
- F 2 x Indicator Spacer
- © 2 x M4 x 10 Button Head Bolts
- H 2 x Special Washer
- ① 2 x M5 x 16 Button Head Bolts
- ① 2 x Undertray Spacer A
- K 2 x Undertray Spacer B
- (L) 4 x M6 x 16mm Button Head Bolts