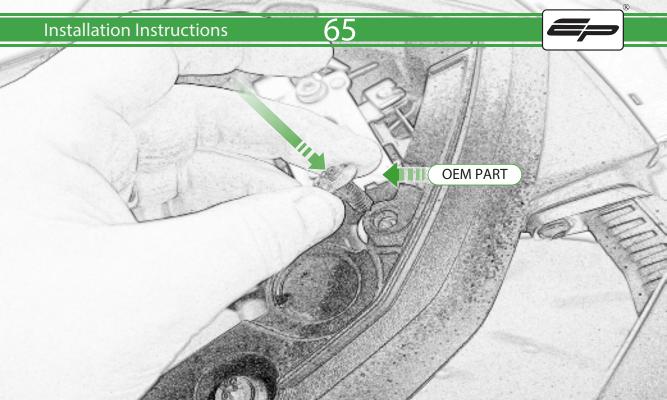

www.evotech-performance.com

BMW F 900 R / XR Tail Tidy

**Installation Instructions** 

## Installation Instructions



## Kit Contents PRN015165

- A 1 x Light Body
- **B** 1 x Undertray
- © 1 x Undertray Plate
- D 1 x Numberplate Bracket
- **E** 1 x Inner Support Bracket
- F 2 x Indicator Spacer
- © 2 x M4 x 10 Button Head Bolts
- H 2 x Special Washer
- ① 2 x M5 x 16 Button Head Bolts
- ① 2 x Undertray Spacer A
- K 2 x Undertray Spacer B
- (L) 4 x M6 x 16mm Button Head Bolts



































































## <del>32</del>



























































































## **Installation Instructions**







## **Installation Instructions**











## ESSENTIAL CHECKS 🔨



After installation of your tail tidy ensure that the licence plate does not contact the rear tyre when suspension is fully compressed. Ensure all electrics including indicators, tail light, brake light and licence plate light lights are working correctly before riding the motorcycle. It is recommended that periodic inspections are made

to ensure that all fixings are fully tightend.





www.evotech-performance.com