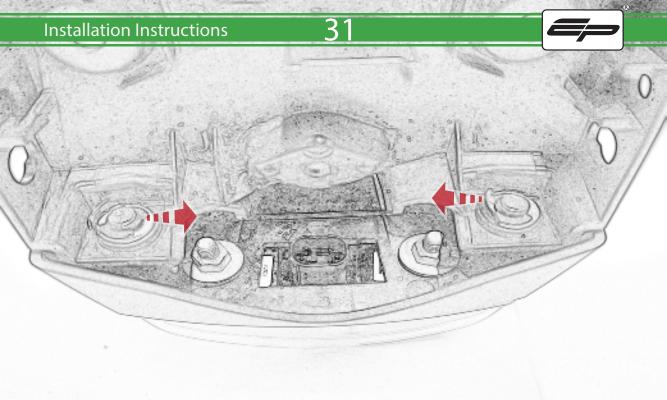

www.evotech-performance.com

BMW F 900 R / XR Tail Tidy

**Installation Instructions** 

## Installation Instructions



## Kit Contents PRN015165

- A 1 x Light Body
- **B** 1 x Undertray
- © 1 x Undertray Plate
- D 1 x Numberplate Bracket
- **E** 1 x Inner Support Bracket
- F 2 x Indicator Spacer
- © 2 x M4 x 10 Button Head Bolts
- H 2 x Special Washer
- ① 2 x M5 x 16 Button Head Bolts
- ① 2 x Undertray Spacer A
- K 2 x Undertray Spacer B
- (L) 4 x M6 x 16mm Button Head Bolts



































































## <del>32</del>



























































































## **Installation Instructions**







## **Installation Instructions**











## ESSENTIAL CHECKS 🔨



After installation of your tail tidy ensure that the licence plate does not contact the rear tyre when suspension is fully compressed. Ensure all electrics including indicators, tail light, brake light and licence plate light lights are working correctly before riding the motorcycle. It is recommended that periodic inspections are made

to ensure that all fixings are fully tightend.





www.evotech-performance.com