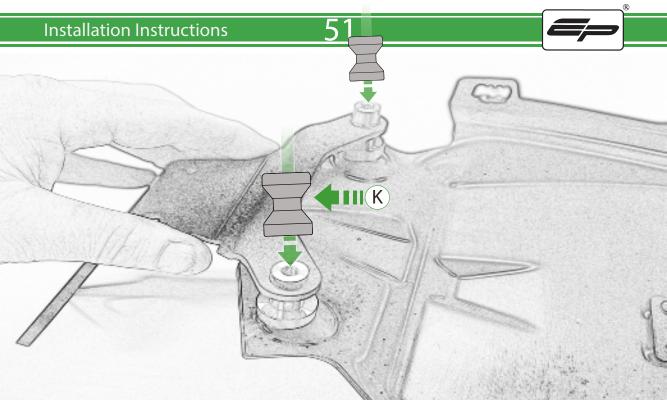

## Kit Contents PRN015165

- A 1 x Light Body
- **B** 1 x Undertray
- © 1 x Undertray Plate
- D 1 x Numberplate Bracket
- **E** 1 x Inner Support Bracket
- F 2 x Indicator Spacer
- © 2 x M4 x 10 Button Head Bolts
- H 2 x Special Washer
- ① 2 x M5 x 16 Button Head Bolts
- ① 2 x Undertray Spacer A
- K 2 x Undertray Spacer B
- (L) 4 x M6 x 16mm Button Head Bolts