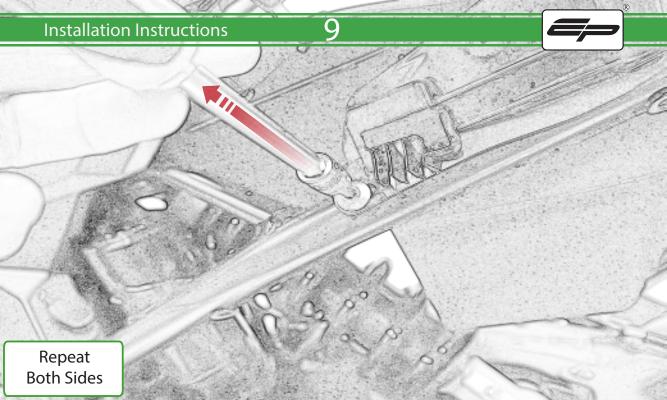

www.evotech-performance.com

BMW F 900 R / XR Tail Tidy

**Installation Instructions** 

## Installation Instructions



## Kit Contents PRN015165

- A 1 x Light Body
- **B** 1 x Undertray
- © 1 x Undertray Plate
- D 1 x Numberplate Bracket
- **E** 1 x Inner Support Bracket
- F 2 x Indicator Spacer
- © 2 x M4 x 10 Button Head Bolts
- H 2 x Special Washer
- ① 2 x M5 x 16 Button Head Bolts
- ① 2 x Undertray Spacer A
- K 2 x Undertray Spacer B
- (L) 4 x M6 x 16mm Button Head Bolts



































































## <del>32</del>



























































































## **Installation Instructions**







## **Installation Instructions**











## ESSENTIAL CHECKS 🔨



After installation of your tail tidy ensure that the licence plate does not contact the rear tyre when suspension is fully compressed. Ensure all electrics including indicators, tail light, brake light and licence plate light lights are working correctly before riding the motorcycle. It is recommended that periodic inspections are made

to ensure that all fixings are fully tightend.





www.evotech-performance.com