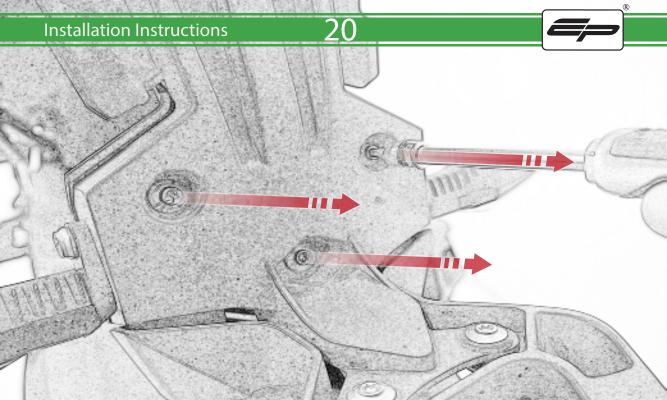

www.evotech-performance.com

BMW F 900 R / XR Tail Tidy

**Installation Instructions** 

## Installation Instructions



## Kit Contents PRN015165

- A 1 x Light Body
- **B** 1 x Undertray
- © 1 x Undertray Plate
- D 1 x Numberplate Bracket
- **E** 1 x Inner Support Bracket
- F 2 x Indicator Spacer
- © 2 x M4 x 10 Button Head Bolts
- H 2 x Special Washer
- ① 2 x M5 x 16 Button Head Bolts
- ① 2 x Undertray Spacer A
- K 2 x Undertray Spacer B
- (L) 4 x M6 x 16mm Button Head Bolts



































































## <del>32</del>



























































































## **Installation Instructions**







## **Installation Instructions**











## ESSENTIAL CHECKS 🔨



After installation of your tail tidy ensure that the licence plate does not contact the rear tyre when suspension is fully compressed. Ensure all electrics including indicators, tail light, brake light and licence plate light lights are working correctly before riding the motorcycle. It is recommended that periodic inspections are made

to ensure that all fixings are fully tightend.





www.evotech-performance.com