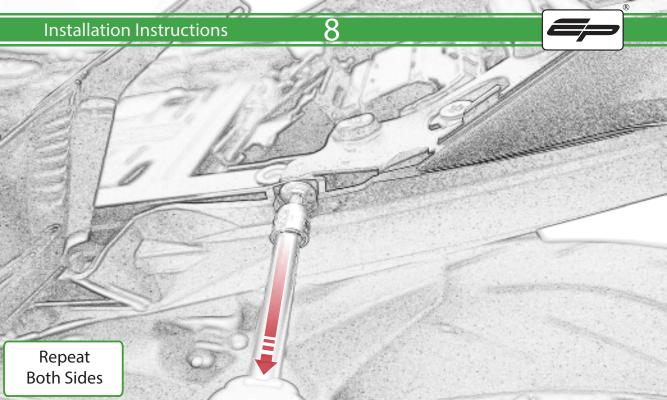

www.evotech-performance.com

BMW F 900 R / XR Tail Tidy

**Installation Instructions** 

## Installation Instructions



## Kit Contents PRN015165

- A 1 x Light Body
- **B** 1 x Undertray
- © 1 x Undertray Plate
- D 1 x Numberplate Bracket
- **E** 1 x Inner Support Bracket
- F 2 x Indicator Spacer
- © 2 x M4 x 10 Button Head Bolts
- H 2 x Special Washer
- ① 2 x M5 x 16 Button Head Bolts
- ① 2 x Undertray Spacer A
- K 2 x Undertray Spacer B
- (L) 4 x M6 x 16mm Button Head Bolts



































































## <del>32</del>



























































































## **Installation Instructions**







## **Installation Instructions**











## ESSENTIAL CHECKS 🔨



After installation of your tail tidy ensure that the licence plate does not contact the rear tyre when suspension is fully compressed. Ensure all electrics including indicators, tail light, brake light and licence plate light lights are working correctly before riding the motorcycle. It is recommended that periodic inspections are made

to ensure that all fixings are fully tightend.





www.evotech-performance.com