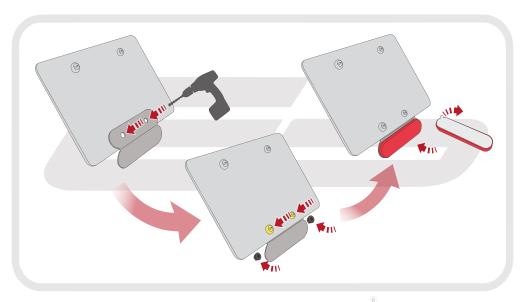

## Kit Contents PRN015165

- A 1 x Light Body
- **B** 1 x Undertray
- © 1 x Undertray Plate
- D 1 x Numberplate Bracket
- **E** 1 x Inner Support Bracket
- F 2 x Indicator Spacer
- © 2 x M4 x 10 Button Head Bolts
- H 2 x Special Washer
- ① 2 x M5 x 16 Button Head Bolts
- ① 2 x Undertray Spacer A
- K 2 x Undertray Spacer B
- (L) 4 x M6 x 16mm Button Head Bolts