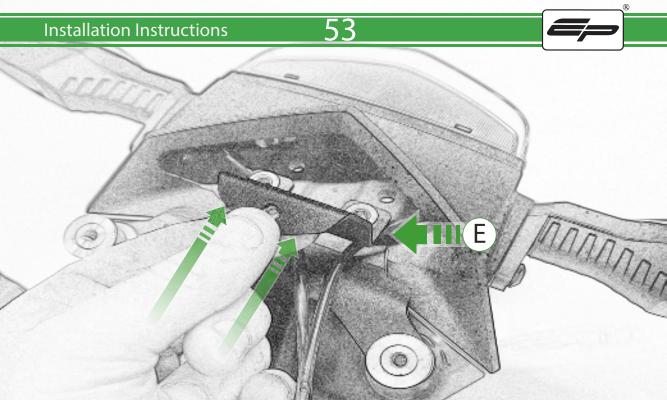

www.evotech-performance.com

BMW F 900 R / XR Tail Tidy

**Installation Instructions** 

## Installation Instructions



## Kit Contents PRN015165

- A 1 x Light Body
- **B** 1 x Undertray
- © 1 x Undertray Plate
- D 1 x Numberplate Bracket
- **E** 1 x Inner Support Bracket
- F 2 x Indicator Spacer
- © 2 x M4 x 10 Button Head Bolts
- H 2 x Special Washer
- ① 2 x M5 x 16 Button Head Bolts
- ① 2 x Undertray Spacer A
- K 2 x Undertray Spacer B
- (L) 4 x M6 x 16mm Button Head Bolts



































































## <del>32</del>



























































































## **Installation Instructions**







## **Installation Instructions**











## ESSENTIAL CHECKS 🔨



After installation of your tail tidy ensure that the licence plate does not contact the rear tyre when suspension is fully compressed. Ensure all electrics including indicators, tail light, brake light and licence plate light lights are working correctly before riding the motorcycle. It is recommended that periodic inspections are made

to ensure that all fixings are fully tightend.





www.evotech-performance.com