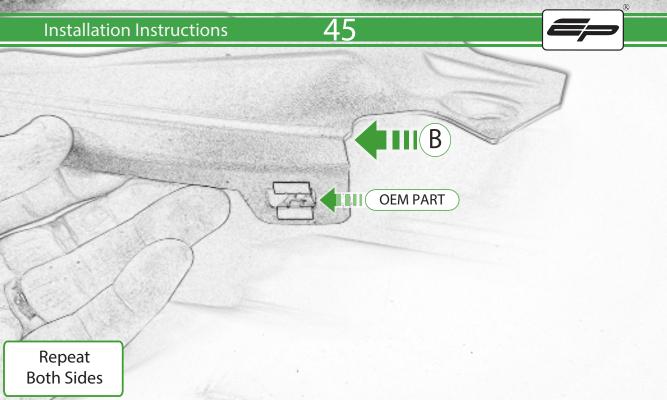

## Kit Contents PRN015165

- A 1 x Light Body
- **B** 1 x Undertray
- © 1 x Undertray Plate
- D 1 x Numberplate Bracket
- **E** 1 x Inner Support Bracket
- F 2 x Indicator Spacer
- © 2 x M4 x 10 Button Head Bolts
- H 2 x Special Washer
- ① 2 x M5 x 16 Button Head Bolts
- ① 2 x Undertray Spacer A
- K 2 x Undertray Spacer B
- (L) 4 x M6 x 16mm Button Head Bolts