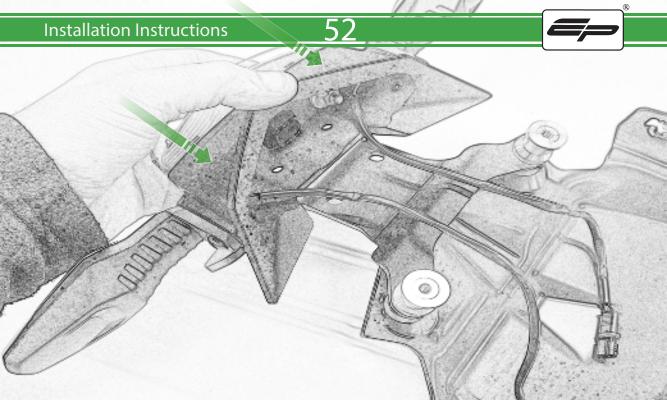

www.evotech-performance.com

BMW F 900 R / XR Tail Tidy

**Installation Instructions** 

## Installation Instructions



## Kit Contents PRN015165

- A 1 x Light Body
- **B** 1 x Undertray
- © 1 x Undertray Plate
- D 1 x Numberplate Bracket
- **E** 1 x Inner Support Bracket
- F 2 x Indicator Spacer
- © 2 x M4 x 10 Button Head Bolts
- H 2 x Special Washer
- ① 2 x M5 x 16 Button Head Bolts
- ① 2 x Undertray Spacer A
- K 2 x Undertray Spacer B
- (L) 4 x M6 x 16mm Button Head Bolts



































































## <del>32</del>



























































































## **Installation Instructions**







## **Installation Instructions**











## ESSENTIAL CHECKS 🔨



After installation of your tail tidy ensure that the licence plate does not contact the rear tyre when suspension is fully compressed. Ensure all electrics including indicators, tail light, brake light and licence plate light lights are working correctly before riding the motorcycle. It is recommended that periodic inspections are made

to ensure that all fixings are fully tightend.





www.evotech-performance.com