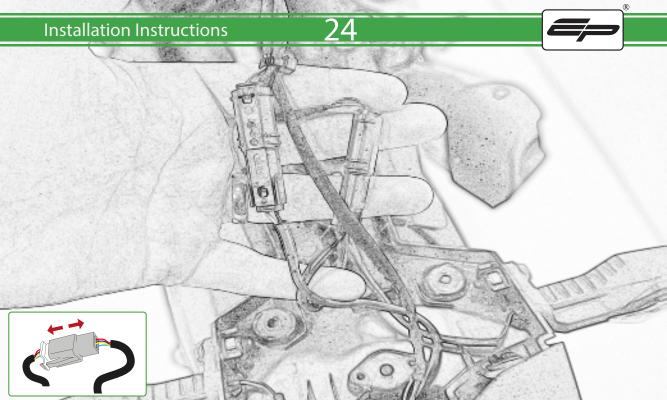

www.evotech-performance.com

BMW F 900 R / XR Tail Tidy

**Installation Instructions** 

## Installation Instructions



## Kit Contents PRN015165

- A 1 x Light Body
- **B** 1 x Undertray
- © 1 x Undertray Plate
- D 1 x Numberplate Bracket
- **E** 1 x Inner Support Bracket
- F 2 x Indicator Spacer
- © 2 x M4 x 10 Button Head Bolts
- H 2 x Special Washer
- ① 2 x M5 x 16 Button Head Bolts
- ① 2 x Undertray Spacer A
- K 2 x Undertray Spacer B
- (L) 4 x M6 x 16mm Button Head Bolts



































































## <del>32</del>



























































































## **Installation Instructions**







## **Installation Instructions**











## ESSENTIAL CHECKS 🔨



After installation of your tail tidy ensure that the licence plate does not contact the rear tyre when suspension is fully compressed. Ensure all electrics including indicators, tail light, brake light and licence plate light lights are working correctly before riding the motorcycle. It is recommended that periodic inspections are made

to ensure that all fixings are fully tightend.





www.evotech-performance.com