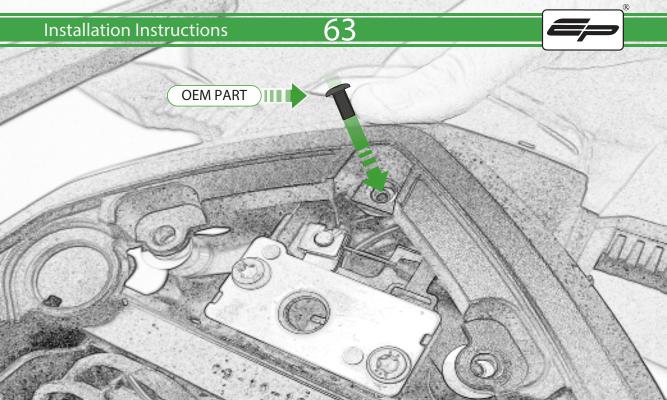

www.evotech-performance.com

BMW F 900 R / XR Tail Tidy

**Installation Instructions** 

## Installation Instructions



## Kit Contents PRN015165

- A 1 x Light Body
- **B** 1 x Undertray
- © 1 x Undertray Plate
- D 1 x Numberplate Bracket
- **E** 1 x Inner Support Bracket
- F 2 x Indicator Spacer
- © 2 x M4 x 10 Button Head Bolts
- H 2 x Special Washer
- ① 2 x M5 x 16 Button Head Bolts
- ① 2 x Undertray Spacer A
- K 2 x Undertray Spacer B
- (L) 4 x M6 x 16mm Button Head Bolts



































































## <del>32</del>



























































































## **Installation Instructions**







## **Installation Instructions**











## ESSENTIAL CHECKS 🔨



After installation of your tail tidy ensure that the licence plate does not contact the rear tyre when suspension is fully compressed. Ensure all electrics including indicators, tail light, brake light and licence plate light lights are working correctly before riding the motorcycle. It is recommended that periodic inspections are made

to ensure that all fixings are fully tightend.





www.evotech-performance.com