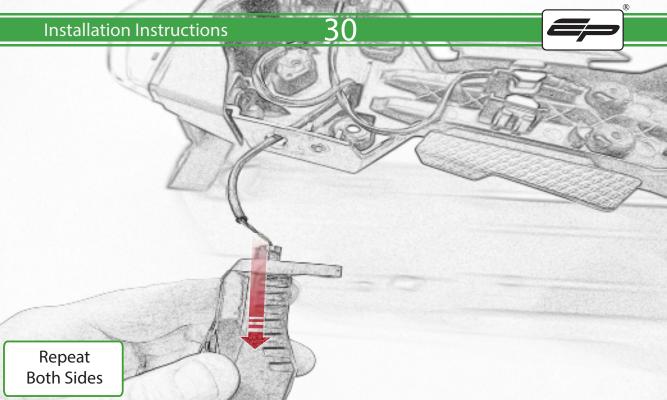

www.evotech-performance.com

BMW F 900 R / XR Tail Tidy

**Installation Instructions** 

## Installation Instructions