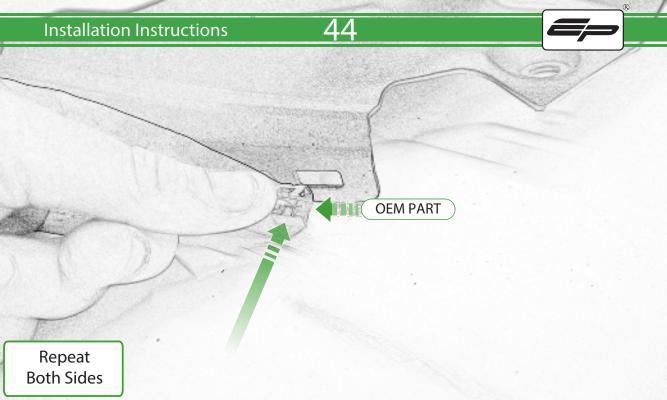

## Kit Contents PRN015165

- A 1 x Light Body
- **B** 1 x Undertray
- © 1 x Undertray Plate
- D 1 x Numberplate Bracket
- **E** 1 x Inner Support Bracket
- F 2 x Indicator Spacer
- © 2 x M4 x 10 Button Head Bolts
- H 2 x Special Washer
- ① 2 x M5 x 16 Button Head Bolts
- ① 2 x Undertray Spacer A
- K 2 x Undertray Spacer B
- (L) 4 x M6 x 16mm Button Head Bolts