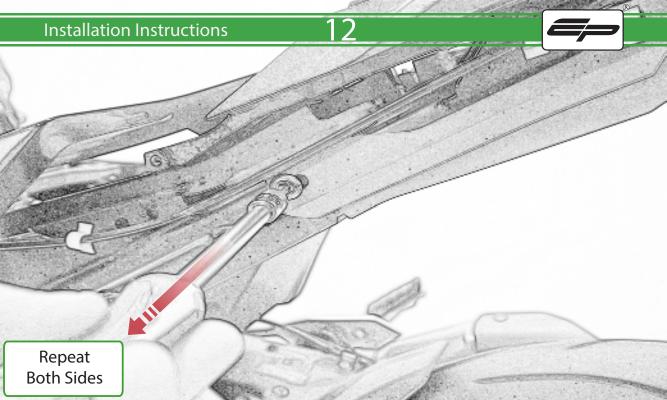

www.evotech-performance.com

BMW F 900 R / XR Tail Tidy

**Installation Instructions** 

## Installation Instructions



## Kit Contents PRN015165

- A 1 x Light Body
- **B** 1 x Undertray
- © 1 x Undertray Plate
- D 1 x Numberplate Bracket
- **E** 1 x Inner Support Bracket
- F 2 x Indicator Spacer
- © 2 x M4 x 10 Button Head Bolts
- H 2 x Special Washer
- ① 2 x M5 x 16 Button Head Bolts
- ① 2 x Undertray Spacer A
- K 2 x Undertray Spacer B
- (L) 4 x M6 x 16mm Button Head Bolts



































































## <del>32</del>



























































































## **Installation Instructions**







## **Installation Instructions**











## ESSENTIAL CHECKS 🔨



After installation of your tail tidy ensure that the licence plate does not contact the rear tyre when suspension is fully compressed. Ensure all electrics including indicators, tail light, brake light and licence plate light lights are working correctly before riding the motorcycle. It is recommended that periodic inspections are made

to ensure that all fixings are fully tightend.





www.evotech-performance.com