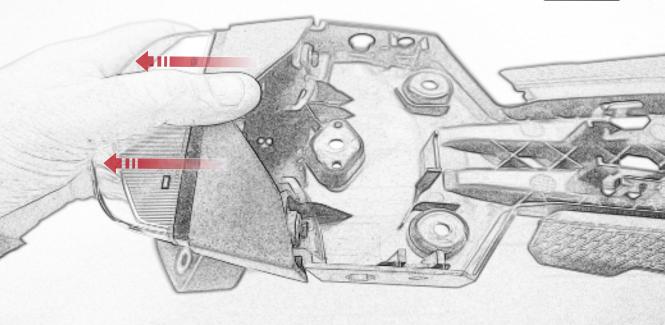

www.evotech-performance.com

BMW F 900 R / XR Tail Tidy

**Installation Instructions** 

## Installation Instructions



## Kit Contents PRN015165

- A 1 x Light Body
- **B** 1 x Undertray
- © 1 x Undertray Plate
- D 1 x Numberplate Bracket
- **E** 1 x Inner Support Bracket
- F 2 x Indicator Spacer
- © 2 x M4 x 10 Button Head Bolts
- H 2 x Special Washer
- ① 2 x M5 x 16 Button Head Bolts
- ① 2 x Undertray Spacer A
- K 2 x Undertray Spacer B
- (L) 4 x M6 x 16mm Button Head Bolts



































































## <del>32</del>



























































































## **Installation Instructions**







## **Installation Instructions**











## ESSENTIAL CHECKS 🔨



After installation of your tail tidy ensure that the licence plate does not contact the rear tyre when suspension is fully compressed. Ensure all electrics including indicators, tail light, brake light and licence plate light lights are working correctly before riding the motorcycle. It is recommended that periodic inspections are made

to ensure that all fixings are fully tightend.





www.evotech-performance.com