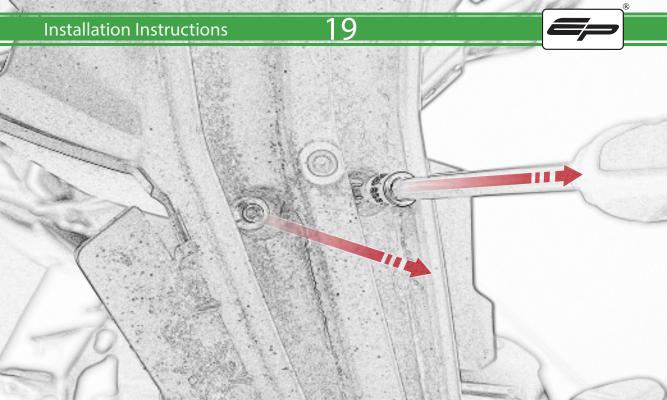

www.evotech-performance.com

BMW F 900 R / XR Tail Tidy

**Installation Instructions** 

## Installation Instructions



## Kit Contents PRN015165

- A 1 x Light Body
- **B** 1 x Undertray
- © 1 x Undertray Plate
- D 1 x Numberplate Bracket
- **E** 1 x Inner Support Bracket
- F 2 x Indicator Spacer
- © 2 x M4 x 10 Button Head Bolts
- H 2 x Special Washer
- ① 2 x M5 x 16 Button Head Bolts
- ① 2 x Undertray Spacer A
- K 2 x Undertray Spacer B
- (L) 4 x M6 x 16mm Button Head Bolts



































































## <del>32</del>



























































































## **Installation Instructions**







## **Installation Instructions**











## ESSENTIAL CHECKS 🔨



After installation of your tail tidy ensure that the licence plate does not contact the rear tyre when suspension is fully compressed. Ensure all electrics including indicators, tail light, brake light and licence plate light lights are working correctly before riding the motorcycle. It is recommended that periodic inspections are made

to ensure that all fixings are fully tightend.





www.evotech-performance.com