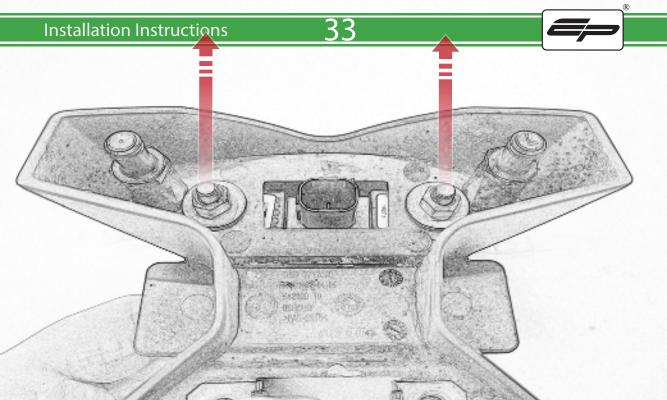

www.evotech-performance.com

BMW F 900 R / XR Tail Tidy

**Installation Instructions** 

## Installation Instructions



## Kit Contents PRN015165

- A 1 x Light Body
- **B** 1 x Undertray
- © 1 x Undertray Plate
- D 1 x Numberplate Bracket
- **E** 1 x Inner Support Bracket
- F 2 x Indicator Spacer
- © 2 x M4 x 10 Button Head Bolts
- H 2 x Special Washer
- ① 2 x M5 x 16 Button Head Bolts
- ① 2 x Undertray Spacer A
- K 2 x Undertray Spacer B
- (L) 4 x M6 x 16mm Button Head Bolts



































































## <del>32</del>



























































































## **Installation Instructions**







## **Installation Instructions**











## ESSENTIAL CHECKS 🔨



After installation of your tail tidy ensure that the licence plate does not contact the rear tyre when suspension is fully compressed. Ensure all electrics including indicators, tail light, brake light and licence plate light lights are working correctly before riding the motorcycle. It is recommended that periodic inspections are made

to ensure that all fixings are fully tightend.





www.evotech-performance.com