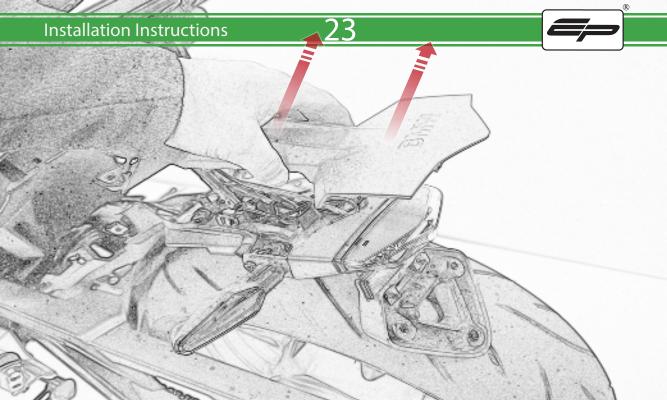

www.evotech-performance.com

BMW F 900 R / XR Tail Tidy

**Installation Instructions** 

## Installation Instructions



## Kit Contents PRN015165

- A 1 x Light Body
- **B** 1 x Undertray
- © 1 x Undertray Plate
- D 1 x Numberplate Bracket
- **E** 1 x Inner Support Bracket
- F 2 x Indicator Spacer
- © 2 x M4 x 10 Button Head Bolts
- H 2 x Special Washer
- ① 2 x M5 x 16 Button Head Bolts
- ① 2 x Undertray Spacer A
- K 2 x Undertray Spacer B
- (L) 4 x M6 x 16mm Button Head Bolts



































































## <del>32</del>



























































































## **Installation Instructions**







## **Installation Instructions**











## ESSENTIAL CHECKS 🔨



After installation of your tail tidy ensure that the licence plate does not contact the rear tyre when suspension is fully compressed. Ensure all electrics including indicators, tail light, brake light and licence plate light lights are working correctly before riding the motorcycle. It is recommended that periodic inspections are made

to ensure that all fixings are fully tightend.





www.evotech-performance.com