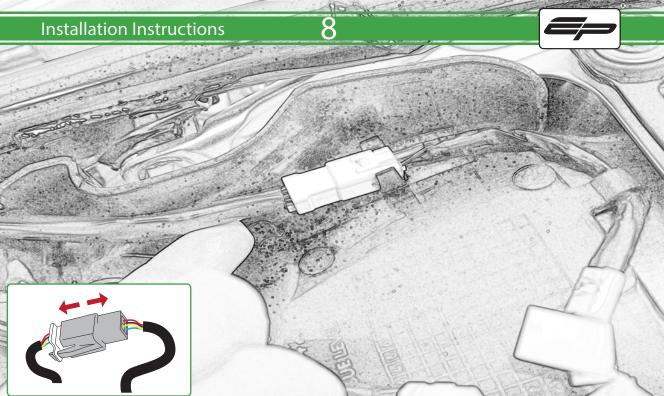

# 

After installation of your tail tidy ensure that the licence plate does not contact the rear tyre when suspension is fully compressed. Ensure all electrics including indicators, tail light, brake light and licence plate light lights are working correctly before riding the motorcycle. It is recommended that periodic inspections are made to ensure that all fixings are fully tightend.