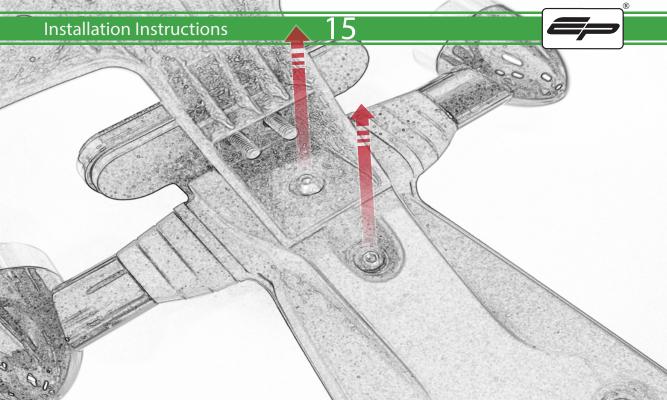

# 

After installation of your tail tidy ensure that the licence plate does not contact the rear tyre when suspension is fully compressed. Ensure all electrics including indicators, tail light, brake light and licence plate light lights are working correctly before riding the motorcycle. It is recommended that periodic inspections are made to ensure that all fixings are fully tightend.