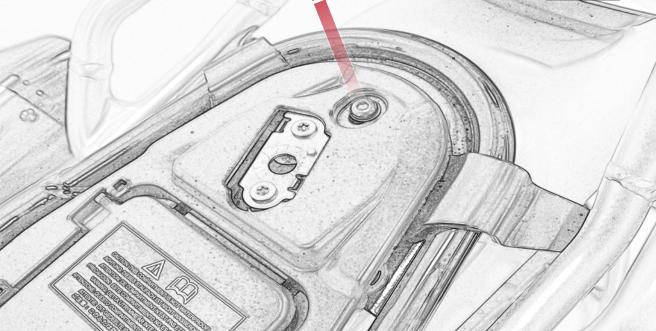

Kit Contents PRN014766

- (A) 1 x EP Connector Type 10
- <sup>B</sup> 1 x Led Number Plate Light
- © 1 x Neoprene
- D 1 x Number Plate Light Block
- E 1 x Undertray
- **F** 1 x Main Bracket
- G 1 x Short Spacer
- H 1 x Longer Spacer
- 1 2 x M4 x 12 Button Head Bolts
- J 2 x M4 x 25 Screws
- 🛞 2 x M4 Flange Nuts
- L 4 x M6 Flange Nuts