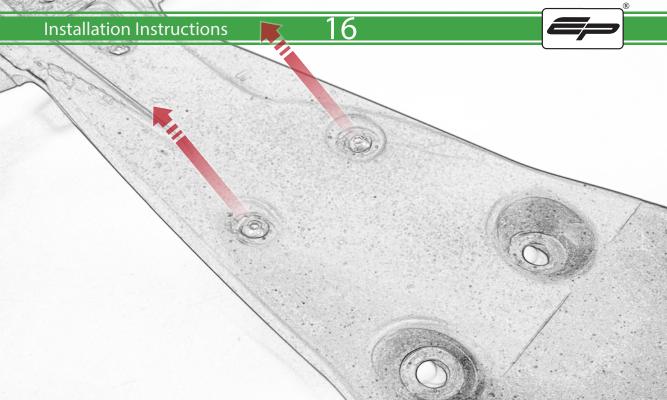

# 

After installation of your tail tidy ensure that the licence plate does not contact the rear tyre when suspension is fully compressed. Ensure all electrics including indicators, tail light, brake light and licence plate light lights are working correctly before riding the motorcycle. It is recommended that periodic inspections are made to ensure that all fixings are fully tightend.