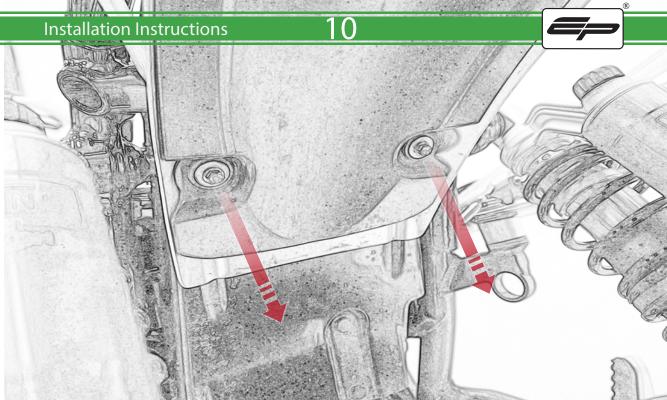

# 

After installation of your tail tidy ensure that the licence plate does not contact the rear tyre when suspension is fully compressed. Ensure all electrics including indicators, tail light, brake light and licence plate light lights are working correctly before riding the motorcycle. It is recommended that periodic inspections are made to ensure that all fixings are fully tightend.