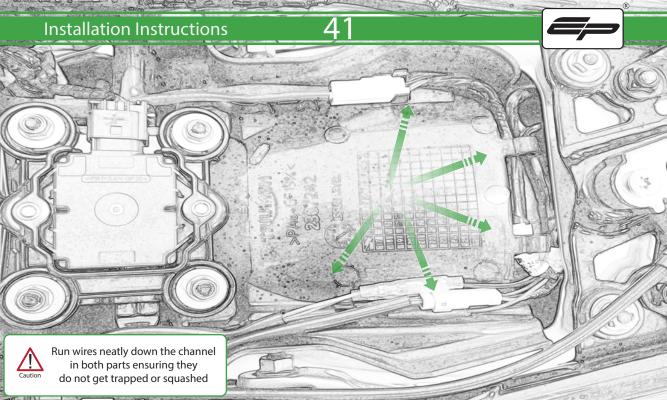

# 

After installation of your tail tidy ensure that the licence plate does not contact the rear tyre when suspension is fully compressed. Ensure all electrics including indicators, tail light, brake light and licence plate light lights are working correctly before riding the motorcycle. It is recommended that periodic inspections are made to ensure that all fixings are fully tightend.