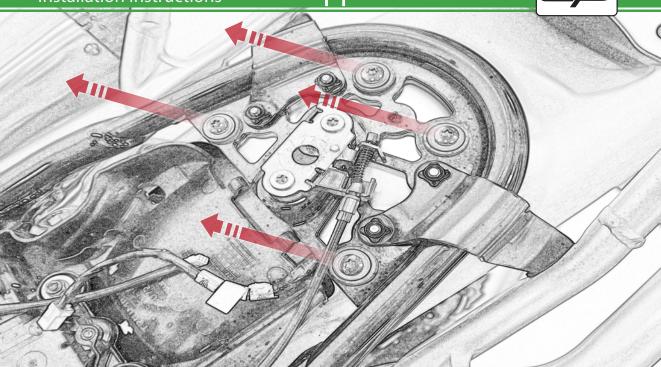

# 

After installation of your tail tidy ensure that the licence plate does not contact the rear tyre when suspension is fully compressed. Ensure all electrics including indicators, tail light, brake light and licence plate light lights are working correctly before riding the motorcycle. It is recommended that periodic inspections are made to ensure that all fixings are fully tightend.