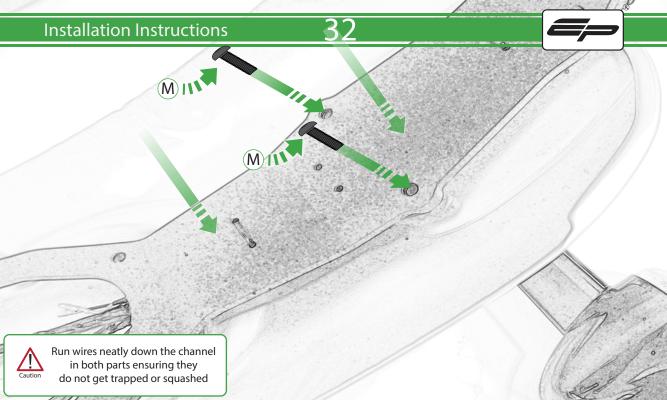

Kit Contents PRN014766

- (A) 1 x EP Connector Type 10
- <sup>B</sup> 1 x Led Number Plate Light
- © 1 x Neoprene
- D 1 x Number Plate Light Block
- E 1 x Undertray
- **F** 1 x Main Bracket
- G 1 x Short Spacer
- H 1 x Longer Spacer
- 1 2 x M4 x 12 Button Head Bolts
- J 2 x M4 x 25 Screws
- 🛞 2 x M4 Flange Nuts
- L 4 x M6 Flange Nuts

M 4 x M6 x 20 Button Head Bolts A x M6 x 35 Button Head Bolts













E





Δ



















































































































# 

After installation of your tail tidy ensure that the licence plate does not contact the rear tyre when suspension is fully compressed. Ensure all electrics including indicators, tail light, brake light and licence plate light lights are working correctly before riding the motorcycle. It is recommended that periodic inspections are made to ensure that all fixings are fully tightend.