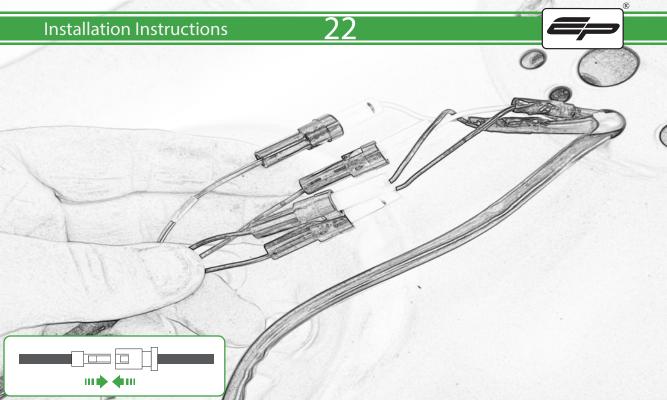

Kit Contents PRN014766

- (A) 1 x EP Connector Type 10
- <sup>B</sup> 1 x Led Number Plate Light
- © 1 x Neoprene
- D 1 x Number Plate Light Block
- E 1 x Undertray
- **F** 1 x Main Bracket
- G 1 x Short Spacer
- H 1 x Longer Spacer
- 1 2 x M4 x 12 Button Head Bolts
- J 2 x M4 x 25 Screws
- 🛞 2 x M4 Flange Nuts
- L 4 x M6 Flange Nuts