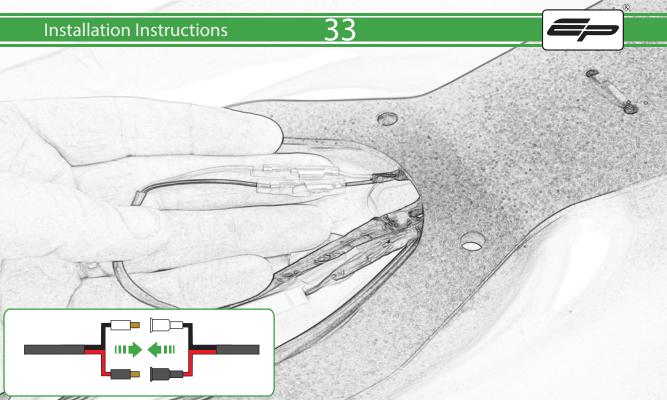

Kit Contents PRN014766

- (A) 1 x EP Connector Type 10
- <sup>B</sup> 1 x Led Number Plate Light
- © 1 x Neoprene
- D 1 x Number Plate Light Block
- E 1 x Undertray
- **F** 1 x Main Bracket
- G 1 x Short Spacer
- H 1 x Longer Spacer
- 1 2 x M4 x 12 Button Head Bolts
- J 2 x M4 x 25 Screws
- 🛞 2 x M4 Flange Nuts
- L 4 x M6 Flange Nuts

M 4 x M6 x 20 Button Head Bolts A x M6 x 35 Button Head Bolts













E





Δ



















































































































# 

After installation of your tail tidy ensure that the licence plate does not contact the rear tyre when suspension is fully compressed. Ensure all electrics including indicators, tail light, brake light and licence plate light lights are working correctly before riding the motorcycle. It is recommended that periodic inspections are made to ensure that all fixings are fully tightend.