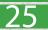

Kit Contents PRN014766

- (A) 1 x EP Connector Type 10
- <sup>B</sup> 1 x Led Number Plate Light
- © 1 x Neoprene
- D 1 x Number Plate Light Block
- E 1 x Undertray
- **F** 1 x Main Bracket
- G 1 x Short Spacer
- H 1 x Longer Spacer
- 1 2 x M4 x 12 Button Head Bolts
- J 2 x M4 x 25 Screws
- 🛞 2 x M4 Flange Nuts
- L 4 x M6 Flange Nuts

M 4 x M6 x 20 Button Head Bolts A x M6 x 35 Button Head Bolts













E





Δ



















































































































# 

After installation of your tail tidy ensure that the licence plate does not contact the rear tyre when suspension is fully compressed. Ensure all electrics including indicators, tail light, brake light and licence plate light lights are working correctly before riding the motorcycle. It is recommended that periodic inspections are made to ensure that all fixings are fully tightend.