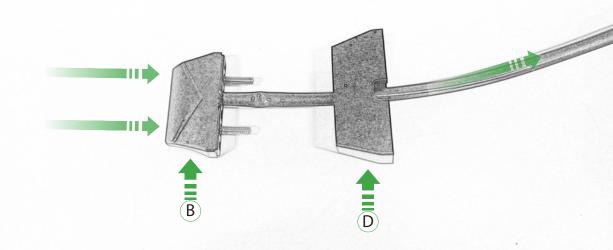

Kit Contents PRN014766

- (A) 1 x EP Connector Type 10
- <sup>B</sup> 1 x Led Number Plate Light
- © 1 x Neoprene
- D 1 x Number Plate Light Block
- E 1 x Undertray
- **F** 1 x Main Bracket
- G 1 x Short Spacer
- H 1 x Longer Spacer
- 1 2 x M4 x 12 Button Head Bolts
- J 2 x M4 x 25 Screws
- 🛞 2 x M4 Flange Nuts
- L 4 x M6 Flange Nuts