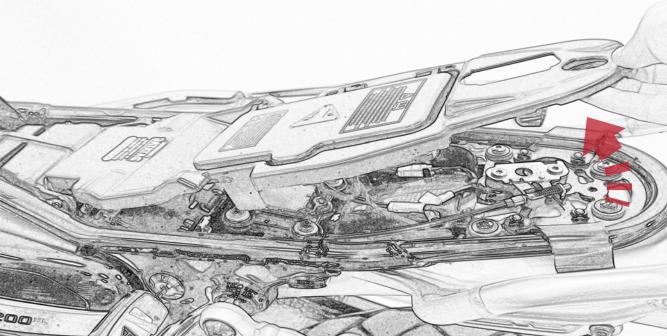

Kit Contents PRN014766

- (A) 1 x EP Connector Type 10
- <sup>B</sup> 1 x Led Number Plate Light
- © 1 x Neoprene
- D 1 x Number Plate Light Block
- E 1 x Undertray
- **F** 1 x Main Bracket
- G 1 x Short Spacer
- H 1 x Longer Spacer
- 1 2 x M4 x 12 Button Head Bolts
- J 2 x M4 x 25 Screws
- 🛞 2 x M4 Flange Nuts
- L 4 x M6 Flange Nuts