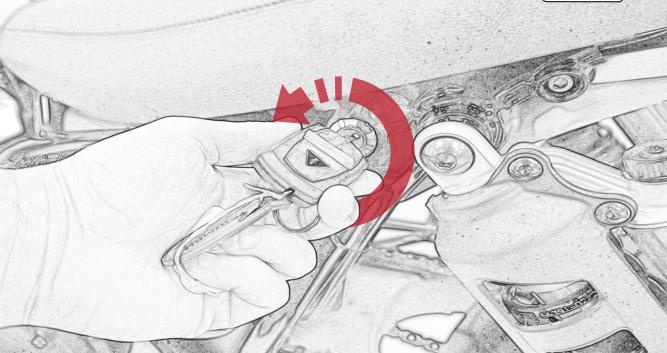

# 

After installation of your tail tidy ensure that the licence plate does not contact the rear tyre when suspension is fully compressed. Ensure all electrics including indicators, tail light, brake light and licence plate light lights are working correctly before riding the motorcycle. It is recommended that periodic inspections are made to ensure that all fixings are fully tightend.