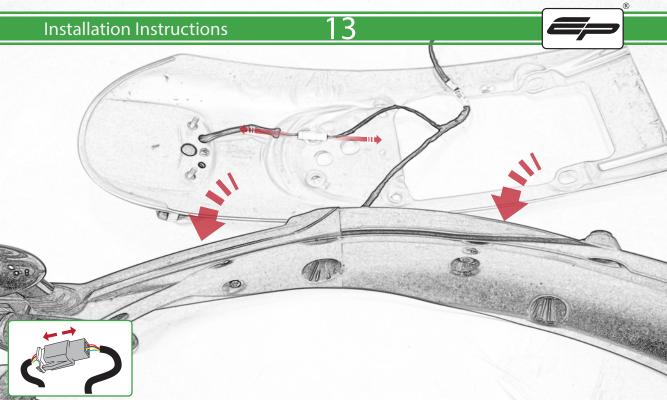

# 

After installation of your tail tidy ensure that the licence plate does not contact the rear tyre when suspension is fully compressed. Ensure all electrics including indicators, tail light, brake light and licence plate light lights are working correctly before riding the motorcycle. It is recommended that periodic inspections are made to ensure that all fixings are fully tightend.