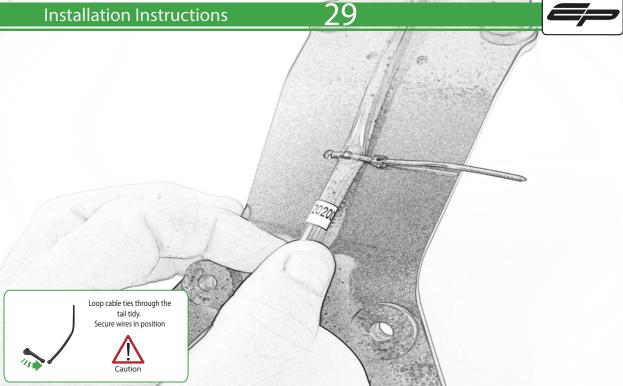

# 

After installation of your tail tidy ensure that the licence plate does not contact the rear tyre when suspension is fully compressed. Ensure all electrics including indicators, tail light, brake light and licence plate light lights are working correctly before riding the motorcycle. It is recommended that periodic inspections are made to ensure that all fixings are fully tightend.