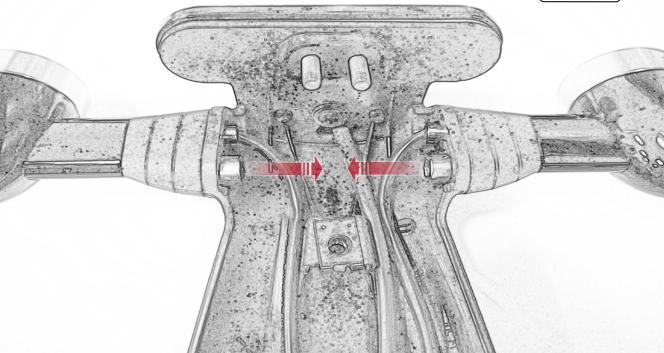

# 

After installation of your tail tidy ensure that the licence plate does not contact the rear tyre when suspension is fully compressed. Ensure all electrics including indicators, tail light, brake light and licence plate light lights are working correctly before riding the motorcycle. It is recommended that periodic inspections are made to ensure that all fixings are fully tightend.