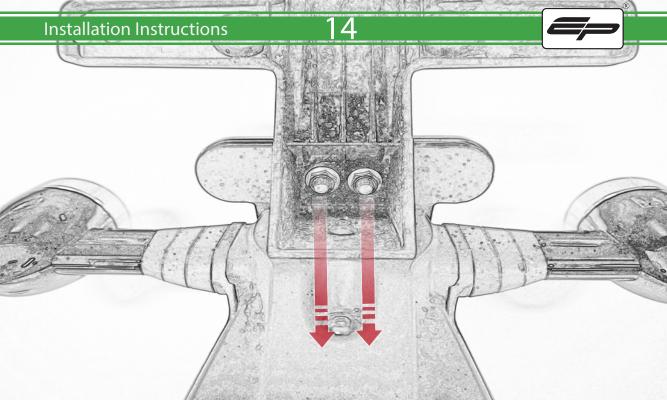

# 

After installation of your tail tidy ensure that the licence plate does not contact the rear tyre when suspension is fully compressed. Ensure all electrics including indicators, tail light, brake light and licence plate light lights are working correctly before riding the motorcycle. It is recommended that periodic inspections are made to ensure that all fixings are fully tightend.