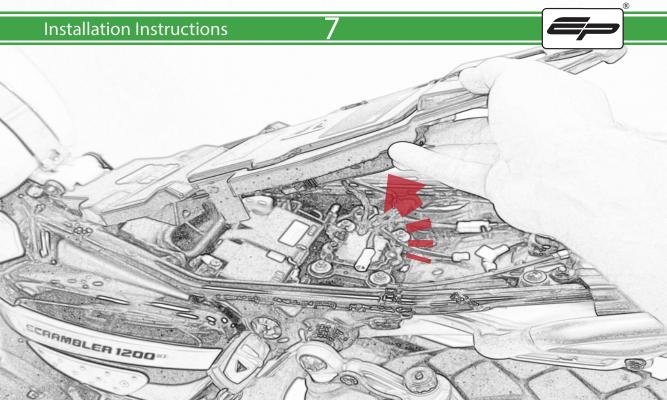

Kit Contents PRN014766

- (A) 1 x EP Connector Type 10
- <sup>B</sup> 1 x Led Number Plate Light
- © 1 x Neoprene
- D 1 x Number Plate Light Block
- E 1 x Undertray
- **F** 1 x Main Bracket
- G 1 x Short Spacer
- H 1 x Longer Spacer
- 1 2 x M4 x 12 Button Head Bolts
- J 2 x M4 x 25 Screws
- 🛞 2 x M4 Flange Nuts
- L 4 x M6 Flange Nuts