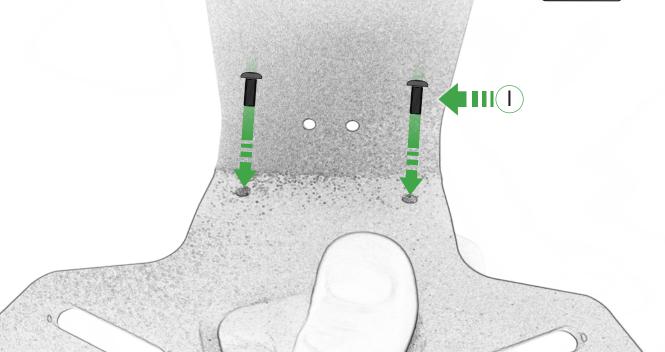

Kit Contents PRN014766

- (A) 1 x EP Connector Type 10
- <sup>B</sup> 1 x Led Number Plate Light
- © 1 x Neoprene
- D 1 x Number Plate Light Block
- E 1 x Undertray
- **F** 1 x Main Bracket
- G 1 x Short Spacer
- H 1 x Longer Spacer
- 1 2 x M4 x 12 Button Head Bolts
- J 2 x M4 x 25 Screws
- 🛞 2 x M4 Flange Nuts
- L 4 x M6 Flange Nuts

M 4 x M6 x 20 Button Head Bolts A x M6 x 35 Button Head Bolts













E





Δ



















































































































# 

After installation of your tail tidy ensure that the licence plate does not contact the rear tyre when suspension is fully compressed. Ensure all electrics including indicators, tail light, brake light and licence plate light lights are working correctly before riding the motorcycle. It is recommended that periodic inspections are made to ensure that all fixings are fully tightend.