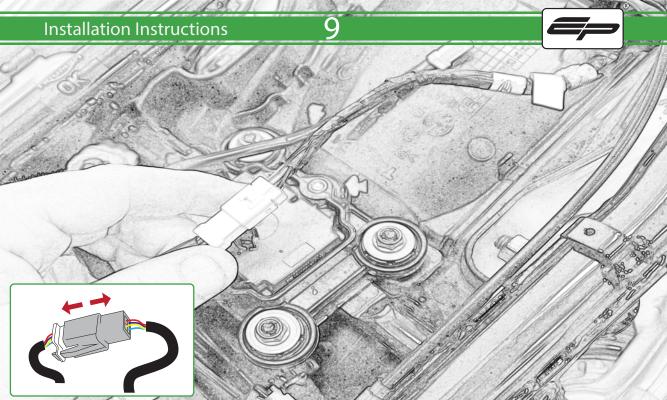

# 

After installation of your tail tidy ensure that the licence plate does not contact the rear tyre when suspension is fully compressed. Ensure all electrics including indicators, tail light, brake light and licence plate light lights are working correctly before riding the motorcycle. It is recommended that periodic inspections are made to ensure that all fixings are fully tightend.