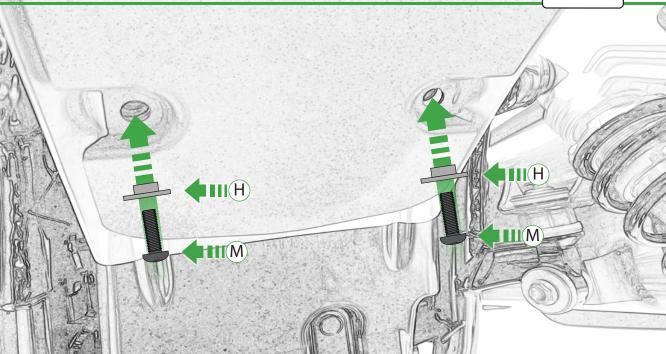

Kit Contents PRN014766

- (A) 1 x EP Connector Type 10
- <sup>B</sup> 1 x Led Number Plate Light
- © 1 x Neoprene
- D 1 x Number Plate Light Block
- E 1 x Undertray
- **F** 1 x Main Bracket
- G 1 x Short Spacer
- H 1 x Longer Spacer
- 1 2 x M4 x 12 Button Head Bolts
- J 2 x M4 x 25 Screws
- 🛞 2 x M4 Flange Nuts
- L 4 x M6 Flange Nuts

M 4 x M6 x 20 Button Head Bolts A x M6 x 35 Button Head Bolts













E





Δ



















































































































# 

After installation of your tail tidy ensure that the licence plate does not contact the rear tyre when suspension is fully compressed. Ensure all electrics including indicators, tail light, brake light and licence plate light lights are working correctly before riding the motorcycle. It is recommended that periodic inspections are made to ensure that all fixings are fully tightend.