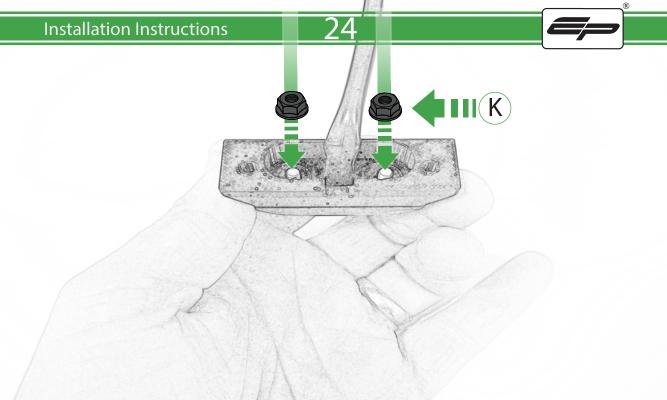

Kit Contents PRN014766

- (A) 1 x EP Connector Type 10
- <sup>B</sup> 1 x Led Number Plate Light
- © 1 x Neoprene
- D 1 x Number Plate Light Block
- E 1 x Undertray
- **F** 1 x Main Bracket
- G 1 x Short Spacer
- H 1 x Longer Spacer
- 1 2 x M4 x 12 Button Head Bolts
- J 2 x M4 x 25 Screws
- 🛞 2 x M4 Flange Nuts
- L 4 x M6 Flange Nuts