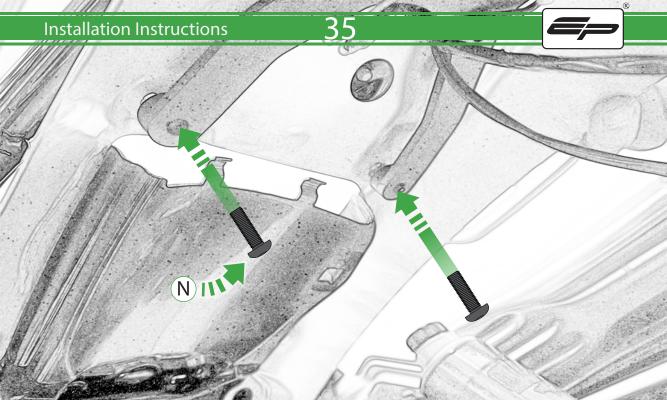

Kit Contents PRN014766

- (A) 1 x EP Connector Type 10
- <sup>B</sup> 1 x Led Number Plate Light
- © 1 x Neoprene
- D 1 x Number Plate Light Block
- E 1 x Undertray
- **F** 1 x Main Bracket
- G 1 x Short Spacer
- H 1 x Longer Spacer
- 1 2 x M4 x 12 Button Head Bolts
- J 2 x M4 x 25 Screws
- 🛞 2 x M4 Flange Nuts
- L 4 x M6 Flange Nuts

M 4 x M6 x 20 Button Head Bolts A x M6 x 35 Button Head Bolts













E





Δ



















































































































# 

After installation of your tail tidy ensure that the licence plate does not contact the rear tyre when suspension is fully compressed. Ensure all electrics including indicators, tail light, brake light and licence plate light lights are working correctly before riding the motorcycle. It is recommended that periodic inspections are made to ensure that all fixings are fully tightend.