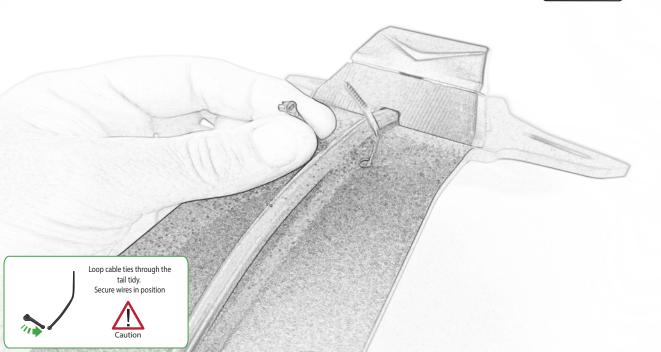

# 

After installation of your tail tidy ensure that the licence plate does not contact the rear tyre when suspension is fully compressed. Ensure all electrics including indicators, tail light, brake light and licence plate light lights are working correctly before riding the motorcycle. It is recommended that periodic inspections are made to ensure that all fixings are fully tightend.