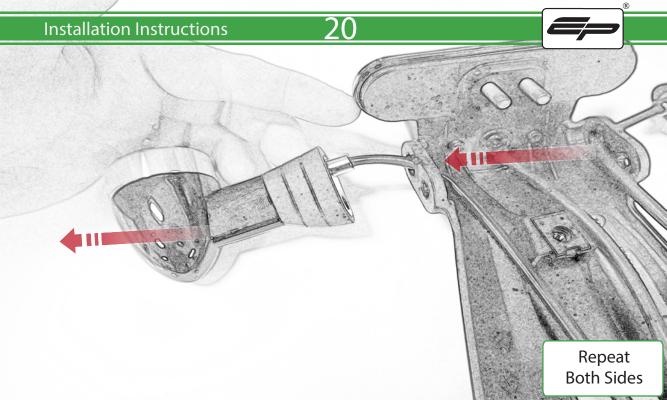

Kit Contents PRN014766

- (A) 1 x EP Connector Type 10
- <sup>B</sup> 1 x Led Number Plate Light
- © 1 x Neoprene
- D 1 x Number Plate Light Block
- E 1 x Undertray
- **F** 1 x Main Bracket
- G 1 x Short Spacer
- H 1 x Longer Spacer
- 1 2 x M4 x 12 Button Head Bolts
- J 2 x M4 x 25 Screws
- 🛞 2 x M4 Flange Nuts
- L 4 x M6 Flange Nuts