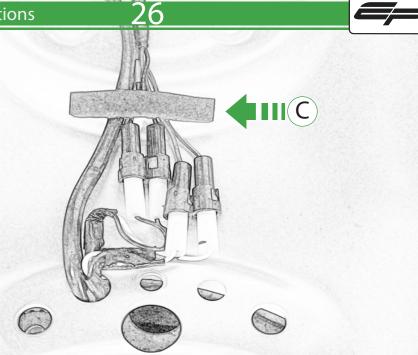

Kit Contents PRN014766

- (A) 1 x EP Connector Type 10
- <sup>B</sup> 1 x Led Number Plate Light
- © 1 x Neoprene
- D 1 x Number Plate Light Block
- E 1 x Undertray
- **F** 1 x Main Bracket
- G 1 x Short Spacer
- H 1 x Longer Spacer
- 1 2 x M4 x 12 Button Head Bolts
- J 2 x M4 x 25 Screws
- 🛞 2 x M4 Flange Nuts
- L 4 x M6 Flange Nuts

M 4 x M6 x 20 Button Head Bolts A x M6 x 35 Button Head Bolts













E





Δ



















































































































# 

After installation of your tail tidy ensure that the licence plate does not contact the rear tyre when suspension is fully compressed. Ensure all electrics including indicators, tail light, brake light and licence plate light lights are working correctly before riding the motorcycle. It is recommended that periodic inspections are made to ensure that all fixings are fully tightend.