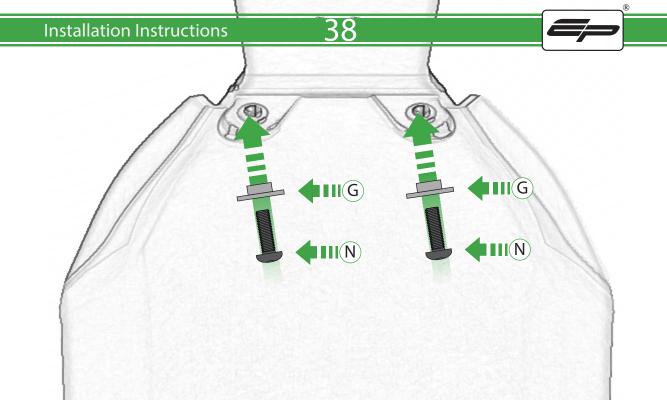

Kit Contents PRN014766

- (A) 1 x EP Connector Type 10
- <sup>B</sup> 1 x Led Number Plate Light
- © 1 x Neoprene
- D 1 x Number Plate Light Block
- E 1 x Undertray
- **F** 1 x Main Bracket
- G 1 x Short Spacer
- H 1 x Longer Spacer
- 1 2 x M4 x 12 Button Head Bolts
- J 2 x M4 x 25 Screws
- 🛞 2 x M4 Flange Nuts
- L 4 x M6 Flange Nuts

M 4 x M6 x 20 Button Head Bolts A x M6 x 35 Button Head Bolts

E

Δ