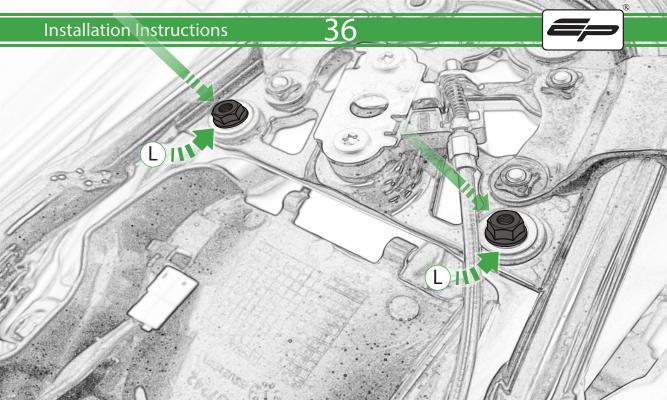

Kit Contents PRN014766

- (A) 1 x EP Connector Type 10
- <sup>B</sup> 1 x Led Number Plate Light
- © 1 x Neoprene
- D 1 x Number Plate Light Block
- E 1 x Undertray
- **F** 1 x Main Bracket
- G 1 x Short Spacer
- H 1 x Longer Spacer
- 1 2 x M4 x 12 Button Head Bolts
- J 2 x M4 x 25 Screws
- 🛞 2 x M4 Flange Nuts
- L 4 x M6 Flange Nuts