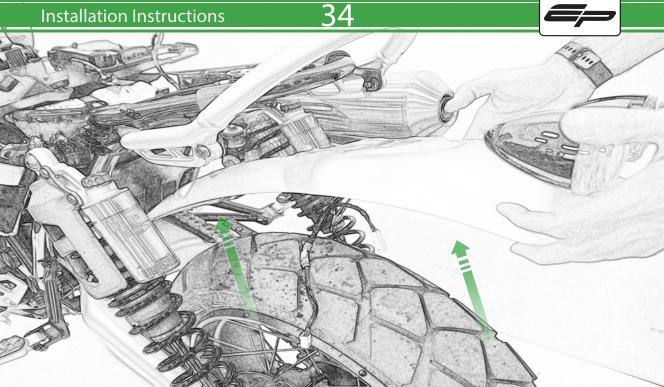

Kit Contents PRN014766

- (A) 1 x EP Connector Type 10
- <sup>B</sup> 1 x Led Number Plate Light
- © 1 x Neoprene
- D 1 x Number Plate Light Block
- E 1 x Undertray
- **F** 1 x Main Bracket
- G 1 x Short Spacer
- H 1 x Longer Spacer
- 1 2 x M4 x 12 Button Head Bolts
- J 2 x M4 x 25 Screws
- 🛞 2 x M4 Flange Nuts
- L 4 x M6 Flange Nuts

M 4 x M6 x 20 Button Head Bolts A x M6 x 35 Button Head Bolts













E





Δ



















































































































# 

After installation of your tail tidy ensure that the licence plate does not contact the rear tyre when suspension is fully compressed. Ensure all electrics including indicators, tail light, brake light and licence plate light lights are working correctly before riding the motorcycle. It is recommended that periodic inspections are made to ensure that all fixings are fully tightend.