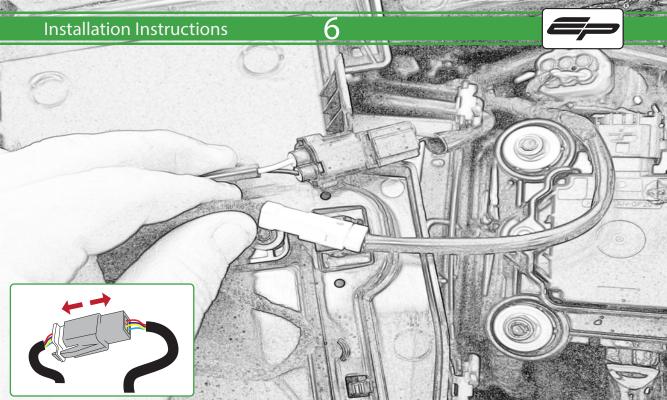

Kit Contents PRN014766

- (A) 1 x EP Connector Type 10
- <sup>B</sup> 1 x Led Number Plate Light
- © 1 x Neoprene
- D 1 x Number Plate Light Block
- E 1 x Undertray
- **F** 1 x Main Bracket
- G 1 x Short Spacer
- H 1 x Longer Spacer
- 1 2 x M4 x 12 Button Head Bolts
- J 2 x M4 x 25 Screws
- 🛞 2 x M4 Flange Nuts
- L 4 x M6 Flange Nuts