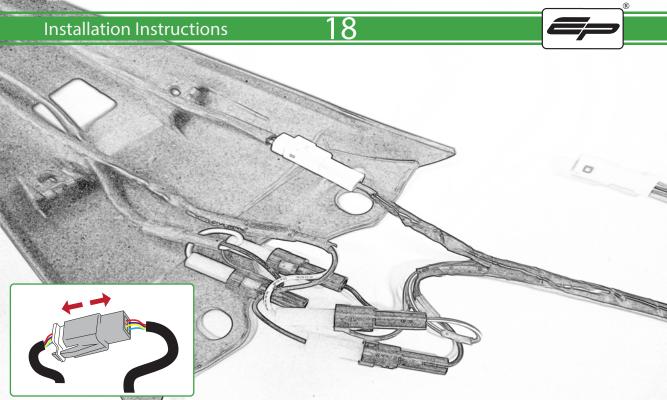

# 

After installation of your tail tidy ensure that the licence plate does not contact the rear tyre when suspension is fully compressed. Ensure all electrics including indicators, tail light, brake light and licence plate light lights are working correctly before riding the motorcycle. It is recommended that periodic inspections are made to ensure that all fixings are fully tightend.