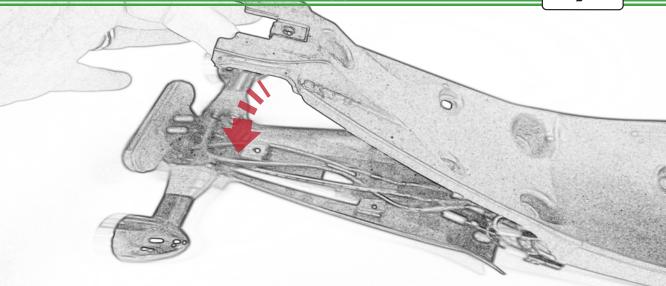

# 

After installation of your tail tidy ensure that the licence plate does not contact the rear tyre when suspension is fully compressed. Ensure all electrics including indicators, tail light, brake light and licence plate light lights are working correctly before riding the motorcycle. It is recommended that periodic inspections are made to ensure that all fixings are fully tightend.