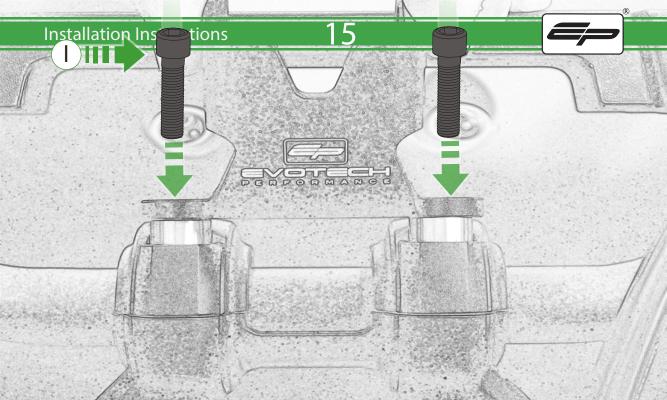

## **Kit Contents**

- (A) 1 x Pivot Plate
- **B** 1 x Main Bracket
- © 1 x M6 x 16 Countersunk Screw
- D 1 x SP Connect Plate
- **E** 1 x M5 Nylock Nut
- © 2 x M5 x 10mm Caphead Bolt
- © 2 x Spacer
- H 2 x M5 x 12 Caphead Bolt
- 1 2 x M8 Caphead Bolt
- ① 2 x Nord Washer