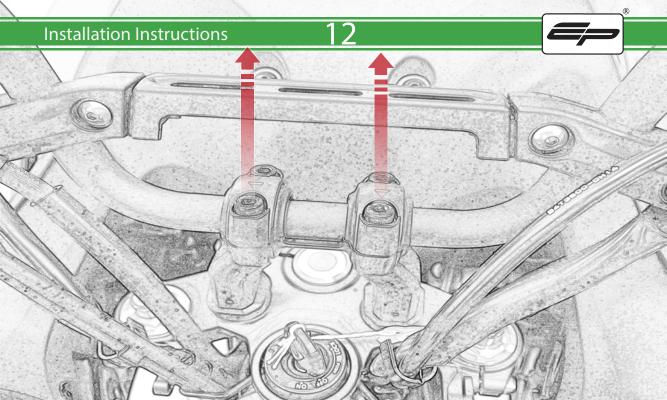

1

For SP Connect anti vibration module Part number #53135

8

Repeat Both Sides

It is recommended that periodic inspections are made to ensure that all bolts are tightend to the specified torque settings.

Should the bike be involved in an accident a thorough inspection should be made and any components that have taken an impact, no matter how small, be replaced