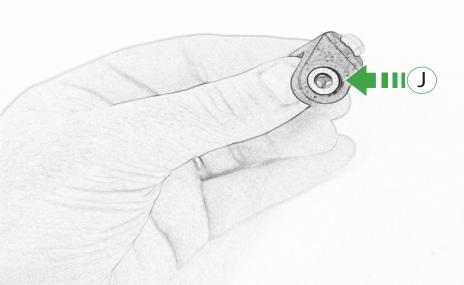

## **Kit Contents**

- (A) 1 x Pivot Plate
- **B** 1 x Main Bracket
- © 1 x M6 x 16 Countersunk Screw
- D 1 x SP Connect Plate
- **E** 1 x M5 Nylock Nut
- © 2 x M5 x 10mm Caphead Bolt
- © 2 x Spacer
- H 2 x M5 x 12 Caphead Bolt
- 1 2 x M8 Caphead Bolt
- ① 2 x Nord Washer