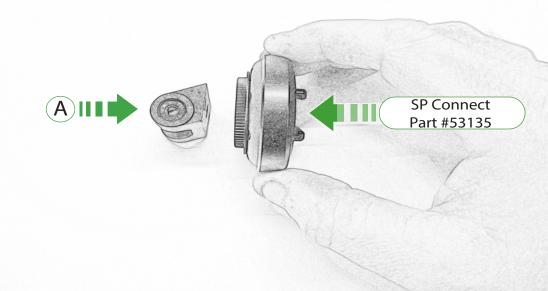

For SP Connect mirco stem mount alu Part number #53122

For SP Connect anti vibration module Part number #53135

## **Kit Contents**

- (A) 1 x Pivot Plate
- **B** 1 x Main Bracket
- © 1 x M6 x 16 Countersunk Screw
- D 1 x SP Connect Plate
- **E** 1 x M5 Nylock Nut
- © 2 x M5 x 10mm Caphead Bolt
- © 2 x Spacer
- H 2 x M5 x 12 Caphead Bolt
- 1 2 x M8 Caphead Bolt
- ① 2 x Nord Washer