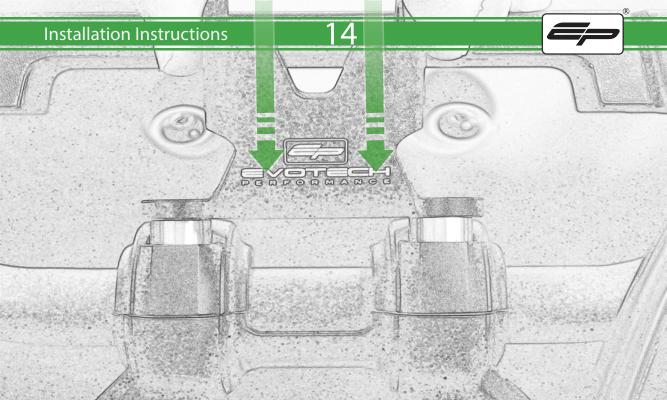

## **Kit Contents**

- (A) 1 x Pivot Plate
- **B** 1 x Main Bracket
- © 1 x M6 x 16 Countersunk Screw
- D 1 x SP Connect Plate
- **E** 1 x M5 Nylock Nut
- © 2 x M5 x 10mm Caphead Bolt
- © 2 x Spacer
- H 2 x M5 x 12 Caphead Bolt
- 1 2 x M8 Caphead Bolt
- ① 2 x Nord Washer