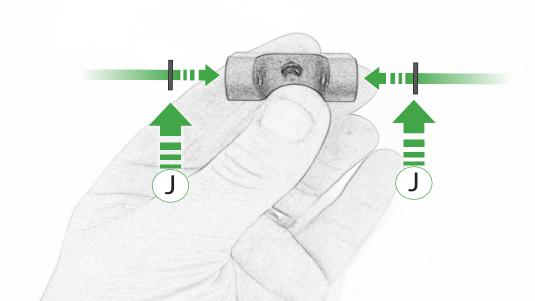

## **Kit Contents**

- (A) 1 x Pivot Plate
- **B** 1 x Main Bracket
- © 1 x M6 x 16 Countersunk Screw
- D 1 x SP Connect Plate
- **E** 1 x M5 Nylock Nut
- © 2 x M5 x 10mm Caphead Bolt
- © 2 x Spacer
- H 2 x M5 x 12 Caphead Bolt
- 1 2 x M8 Caphead Bolt
- ① 2 x Nord Washer

1

For SP Connect anti vibration module Part number #53135

8

Repeat Both Sides

It is recommended that periodic inspections are made to ensure that all bolts are tightend to the specified torque settings.

Should the bike be involved in an accident a thorough inspection should be made and any components that have taken an impact, no matter how small, be replaced