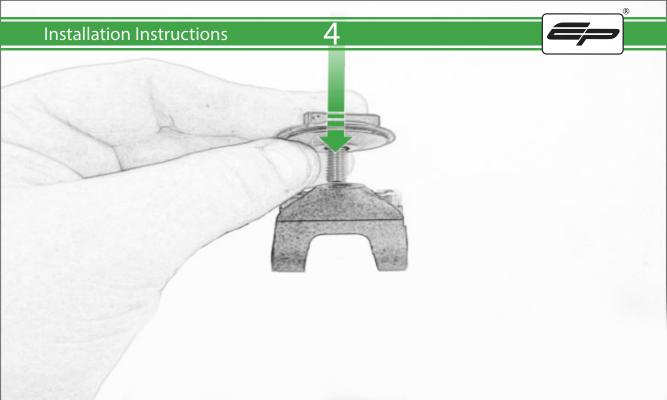

## **Kit Contents**

- (A) 1 x Pivot Plate
- **B** 1 x Main Bracket
- © 1 x M6 x 16 Countersunk Screw
- D 1 x SP Connect Plate
- **E** 1 x M5 Nylock Nut
- © 2 x M5 x 10mm Caphead Bolt
- © 2 x Spacer
- H 2 x M5 x 12 Caphead Bolt
- 1 2 x M8 Caphead Bolt
- ① 2 x Nord Washer