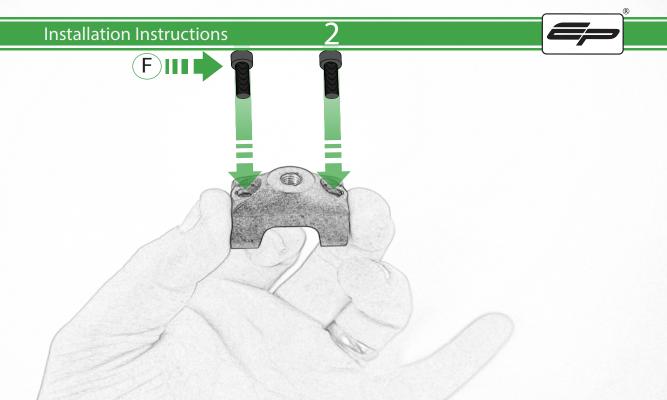

## **Kit Contents**

- (A) 1 x Pivot Plate
- **B** 1 x Main Bracket
- © 1 x M6 x 16 Countersunk Screw
- D 1 x SP Connect Plate
- **E** 1 x M5 Nylock Nut
- © 2 x M5 x 10mm Caphead Bolt
- © 2 x Spacer
- H 2 x M5 x 12 Caphead Bolt
- 1 2 x M8 Caphead Bolt
- ① 2 x Nord Washer