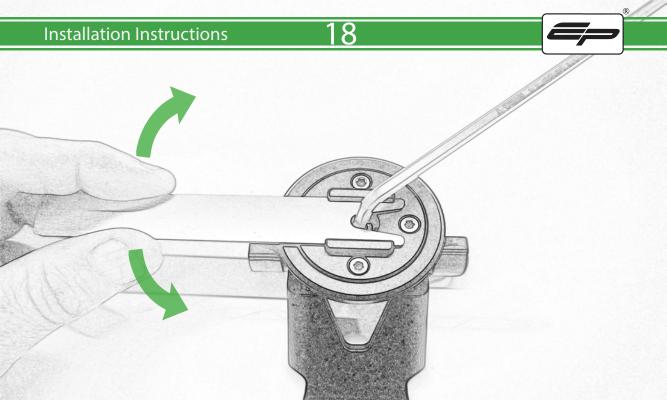

## **Kit Contents**

- (A) 1 x Pivot Plate
- **B** 1 x Main Bracket
- © 1 x M6 x 16 Countersunk Screw
- D 1 x SP Connect Plate
- **E** 1 x M5 Nylock Nut
- © 2 x M5 x 10mm Caphead Bolt
- © 2 x Spacer
- H 2 x M5 x 12 Caphead Bolt
- 1 2 x M8 Caphead Bolt
- ① 2 x Nord Washer