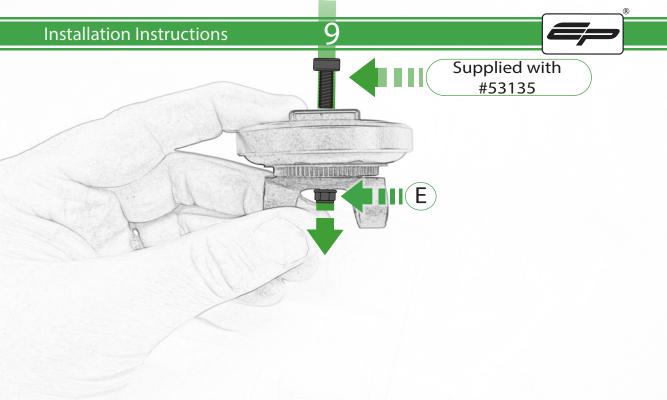

## **Kit Contents**

- (A) 1 x Pivot Plate
- **B** 1 x Main Bracket
- © 1 x M6 x 16 Countersunk Screw
- D 1 x SP Connect Plate
- **E** 1 x M5 Nylock Nut
- © 2 x M5 x 10mm Caphead Bolt
- © 2 x Spacer
- H 2 x M5 x 12 Caphead Bolt
- 1 2 x M8 Caphead Bolt
- ① 2 x Nord Washer