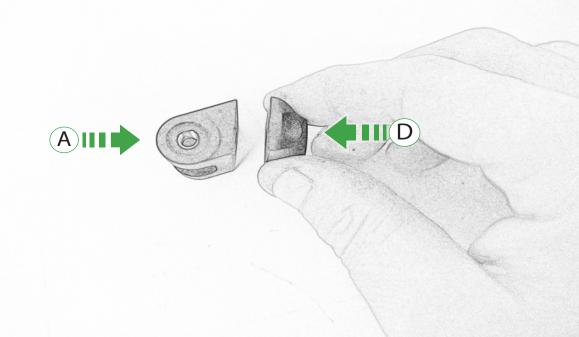

## **Kit Contents**

- (A) 1 x Pivot Plate
- **B** 1 x Main Bracket
- © 1 x M6 x 16 Countersunk Screw
- D 1 x SP Connect Plate
- **E** 1 x M5 Nylock Nut
- © 2 x M5 x 10mm Caphead Bolt
- © 2 x Spacer
- H 2 x M5 x 12 Caphead Bolt
- 1 2 x M8 Caphead Bolt
- ① 2 x Nord Washer