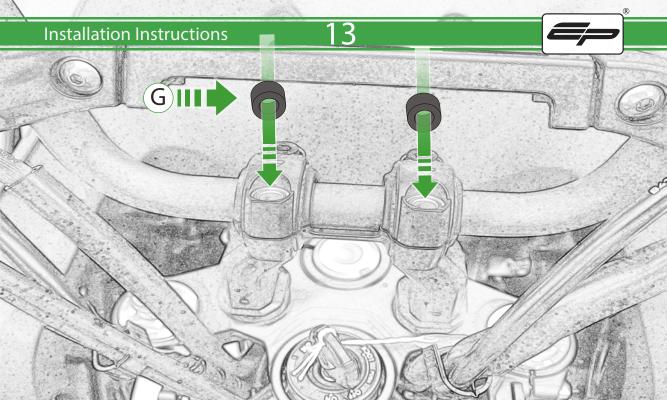

## **Kit Contents**

- (A) 1 x Pivot Plate
- **B** 1 x Main Bracket
- © 1 x M6 x 16 Countersunk Screw
- D 1 x SP Connect Plate
- **E** 1 x M5 Nylock Nut
- © 2 x M5 x 10mm Caphead Bolt
- © 2 x Spacer
- H 2 x M5 x 12 Caphead Bolt
- 1 2 x M8 Caphead Bolt
- ① 2 x Nord Washer