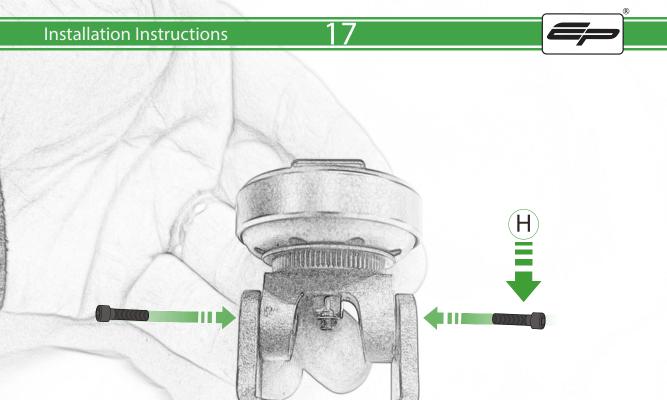

## **Kit Contents**

- (A) 1 x Pivot Plate
- **B** 1 x Main Bracket
- © 1 x M6 x 16 Countersunk Screw
- D 1 x SP Connect Plate
- **E** 1 x M5 Nylock Nut
- © 2 x M5 x 10mm Caphead Bolt
- © 2 x Spacer
- H 2 x M5 x 12 Caphead Bolt
- 1 2 x M8 Caphead Bolt
- ① 2 x Nord Washer

1

For SP Connect anti vibration module Part number #53135

8

Repeat Both Sides

It is recommended that periodic inspections are made to ensure that all bolts are tightend to the specified torque settings.

Should the bike be involved in an accident a thorough inspection should be made and any components that have taken an impact, no matter how small, be replaced