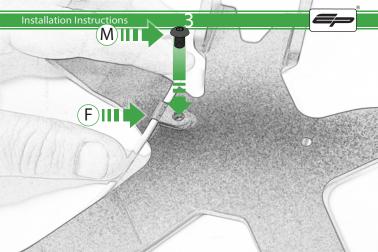

# BMW F 900 XR / TE SP Connect Sat Nav Mount



Kit Contents PRN014677-014913

- A 1 x M6 x 16 Countersunk Screw 
   D 2 x M5 Black Washer
   A 2 x M5 Black
   A 2 x M5 Black
- B 1 x Pivot Plate
- © 1 x SP Connect Plate
- D 1 x Spanner
- E 2 x M5 x 10mm Caphead Bolts
- (F) 2 x P-clips (No.1)
- G 2 x P-clips (No.2)
- H 2 x P-clips (No.3)
- 1 2 x P-clips (No.4)
- ① 2 x Lobe Screw
- 🛞 2 x Locking Washer

2 x M5 Black Washer
 2 x M4 x 5mm Button Head Bolts

























8





O





















15



It is recommended that periodic inspections are made to ensure that all bolts are tightend to the specified torque settings.

Should the bike be involved in an accident a thorough inspection should be made and any components that have taken an impact, no matter how small, be replaced





www.evotech-performance.com