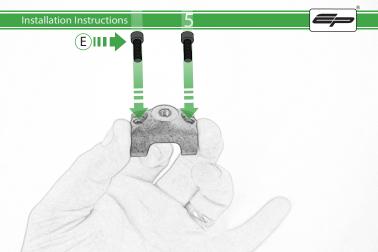

# BMW F 900 XR / TE SP Connect Sat Nav Mount

Kit Contents PRN014677-014913

- A 1 x M6 x 16 Countersunk Screw 
   D 2 x M5 Black Washer
   A 2 x M5 Black
   A 2 x M5 Black
- B 1 x Pivot Plate
- © 1 x SP Connect Plate
- D 1 x Spanner
- E 2 x M5 x 10mm Caphead Bolts
- (F) 2 x P-clips (No.1)
- G 2 x P-clips (No.2)
- H 2 x P-clips (No.3)
- 1 2 x P-clips (No.4)
- ① 2 x Lobe Screw
- 🛞 2 x Locking Washer