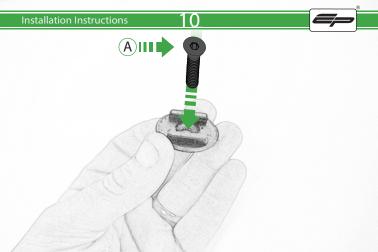

# BMW F 900 XR / TE SP Connect Sat Nav Mount

Kit Contents PRN014677-014913

- A 1 x M6 x 16 Countersunk Screw 
   D 2 x M5 Black Washer
   A 2 x M5 Black
   A 2 x M5 Black
- B 1 x Pivot Plate
- © 1 x SP Connect Plate
- D 1 x Spanner
- E 2 x M5 x 10mm Caphead Bolts
- (F) 2 x P-clips (No.1)
- G 2 x P-clips (No.2)
- H 2 x P-clips (No.3)
- 1 2 x P-clips (No.4)
- ① 2 x Lobe Screw
- 🛞 2 x Locking Washer