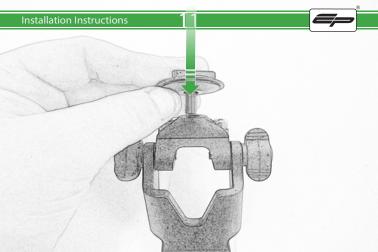

# BMW F 900 XR / TE SP Connect Sat Nav Mount

Kit Contents PRN014677-014913

- A 1 x M6 x 16 Countersunk Screw 
   D 2 x M5 Black Washer
   A 2 x M5 Black
   A 2 x M5 Black
- B 1 x Pivot Plate
- © 1 x SP Connect Plate
- D 1 x Spanner
- E 2 x M5 x 10mm Caphead Bolts
- (F) 2 x P-clips (No.1)
- G 2 x P-clips (No.2)
- H 2 x P-clips (No.3)
- 1 2 x P-clips (No.4)
- ① 2 x Lobe Screw
- 🛞 2 x Locking Washer