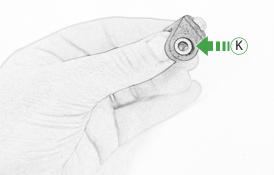

# BMW F 900 XR / TE SP Connect Sat Nav Mount

Kit Contents PRN014677-014913

- A 1 x M6 x 16 Countersunk Screw 
   D 2 x M5 Black Washer
   A 2 x M5 Black
   A 2 x M5 Black
- B 1 x Pivot Plate
- © 1 x SP Connect Plate
- D 1 x Spanner
- E 2 x M5 x 10mm Caphead Bolts
- (F) 2 x P-clips (No.1)
- G 2 x P-clips (No.2)
- H 2 x P-clips (No.3)
- 1 2 x P-clips (No.4)
- ① 2 x Lobe Screw
- 🛞 2 x Locking Washer