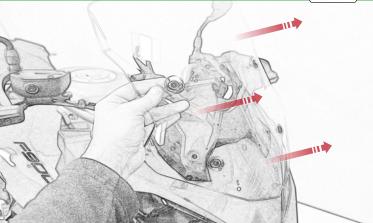

# BMW F 900 XR / TE SP Connect Sat Nav Mount



Kit Contents PRN014677-014913

- A 1 x M6 x 16 Countersunk Screw 
   D 2 x M5 Black Washer
   A 2 x M5 Black
   A 2 x M5 Black
- B 1 x Pivot Plate
- © 1 x SP Connect Plate
- D 1 x Spanner
- E 2 x M5 x 10mm Caphead Bolts
- (F) 2 x P-clips (No.1)
- G 2 x P-clips (No.2)
- H 2 x P-clips (No.3)
- 1 2 x P-clips (No.4)
- ① 2 x Lobe Screw
- 🛞 2 x Locking Washer

2 x M5 Black Washer
 2 x M4 x 5mm Button Head Bolts

























8





O





















15



It is recommended that periodic inspections are made to ensure that all bolts are tightend to the specified torque settings.

Should the bike be involved in an accident a thorough inspection should be made and any components that have taken an impact, no matter how small, be replaced





www.evotech-performance.com