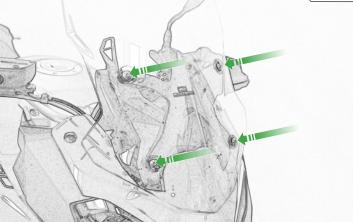

# BMW F 900 XR / TE SP Connect Sat Nav Mount

Kit Contents PRN014677-014913

- A 1 x M6 x 16 Countersunk Screw 
   D 2 x M5 Black Washer
   A 2 x M5 Black
   A 2 x M5 Black
- B 1 x Pivot Plate
- © 1 x SP Connect Plate
- D 1 x Spanner
- E 2 x M5 x 10mm Caphead Bolts
- (F) 2 x P-clips (No.1)
- G 2 x P-clips (No.2)
- H 2 x P-clips (No.3)
- 1 2 x P-clips (No.4)
- ① 2 x Lobe Screw
- 🛞 2 x Locking Washer