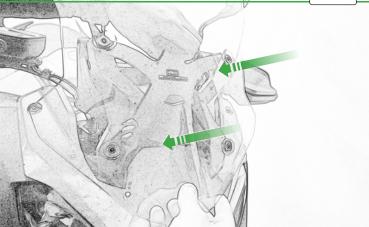

# BMW F 900 XR / TE SP Connect Sat Nav Mount

Kit Contents PRN014677-014913

- A 1 x M6 x 16 Countersunk Screw 
   D 2 x M5 Black Washer
   A 2 x M5 Black
   A 2 x M5 Black
- B 1 x Pivot Plate
- © 1 x SP Connect Plate
- D 1 x Spanner
- E 2 x M5 x 10mm Caphead Bolts
- (F) 2 x P-clips (No.1)
- G 2 x P-clips (No.2)
- H 2 x P-clips (No.3)
- 1 2 x P-clips (No.4)
- ① 2 x Lobe Screw
- 🛞 2 x Locking Washer