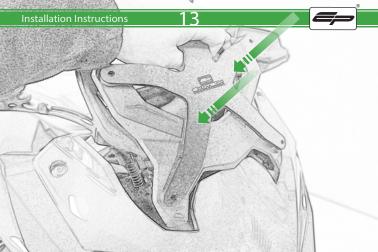

# BMW F 900 XR / TE SP Connect Sat Nav Mount

Kit Contents PRN014677-014913

- A 1 x M6 x 16 Countersunk Screw 
   D 2 x M5 Black Washer
   A 2 x M5 Black
   A 2 x M5 Black
- B 1 x Pivot Plate
- © 1 x SP Connect Plate
- D 1 x Spanner
- E 2 x M5 x 10mm Caphead Bolts
- (F) 2 x P-clips (No.1)
- G 2 x P-clips (No.2)
- H 2 x P-clips (No.3)
- 1 2 x P-clips (No.4)
- ① 2 x Lobe Screw
- 🛞 2 x Locking Washer