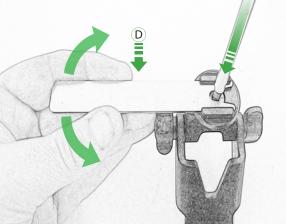

# BMW F 900 XR / TE SP Connect Sat Nav Mount

Kit Contents PRN014677-014913

- A 1 x M6 x 16 Countersunk Screw 
   D 2 x M5 Black Washer
   A 2 x M5 Black
   A 2 x M5 Black
- B 1 x Pivot Plate
- © 1 x SP Connect Plate
- D 1 x Spanner
- E 2 x M5 x 10mm Caphead Bolts
- (F) 2 x P-clips (No.1)
- G 2 x P-clips (No.2)
- H 2 x P-clips (No.3)
- 1 2 x P-clips (No.4)
- ① 2 x Lobe Screw
- 🛞 2 x Locking Washer