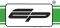

# BMW F 900 XR / TE SP Connect Sat Nav Mount



Kit Contents PRN014677-014913

- A 1 x M6 x 16 Countersunk Screw 
   D 2 x M5 Black Washer
   A 2 x M5 Black
   A 2 x M5 Black
- B 1 x Pivot Plate
- © 1 x SP Connect Plate
- D 1 x Spanner
- E 2 x M5 x 10mm Caphead Bolts
- (F) 2 x P-clips (No.1)
- G 2 x P-clips (No.2)
- H 2 x P-clips (No.3)
- 1 2 x P-clips (No.4)
- ① 2 x Lobe Screw
- 🛞 2 x Locking Washer

2 x M5 Black Washer
 2 x M4 x 5mm Button Head Bolts

























8





O





















15



It is recommended that periodic inspections are made to ensure that all bolts are tightend to the specified torque settings.

Should the bike be involved in an accident a thorough inspection should be made and any components that have taken an impact, no matter how small, be replaced





www.evotech-performance.com