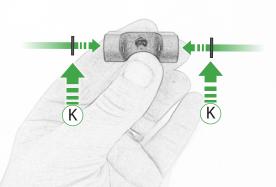

# BMW F 900 XR / TE SP Connect Sat Nav Mount

Kit Contents PRN014677-014913

- A 1 x M6 x 16 Countersunk Screw 
   D 2 x M5 Black Washer
   A 2 x M5 Black
   A 2 x M5 Black
- B 1 x Pivot Plate
- © 1 x SP Connect Plate
- D 1 x Spanner
- E 2 x M5 x 10mm Caphead Bolts
- (F) 2 x P-clips (No.1)
- G 2 x P-clips (No.2)
- H 2 x P-clips (No.3)
- 1 2 x P-clips (No.4)
- ① 2 x Lobe Screw
- 🛞 2 x Locking Washer