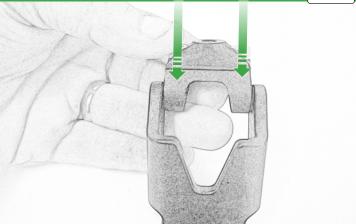

# BMW F 900 XR / TE SP Connect Sat Nav Mount



Kit Contents PRN014677-014913

- A 1 x M6 x 16 Countersunk Screw 
   D 2 x M5 Black Washer
   A 2 x M5 Black
   A 2 x M5 Black
- B 1 x Pivot Plate
- © 1 x SP Connect Plate
- D 1 x Spanner
- E 2 x M5 x 10mm Caphead Bolts
- (F) 2 x P-clips (No.1)
- G 2 x P-clips (No.2)
- H 2 x P-clips (No.3)
- 1 2 x P-clips (No.4)
- ① 2 x Lobe Screw
- 🛞 2 x Locking Washer

2 x M5 Black Washer
 2 x M4 x 5mm Button Head Bolts

























8





O





















15



It is recommended that periodic inspections are made to ensure that all bolts are tightend to the specified torque settings.

Should the bike be involved in an accident a thorough inspection should be made and any components that have taken an impact, no matter how small, be replaced





www.evotech-performance.com