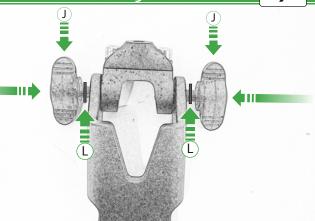

# BMW F 900 XR / TE SP Connect Sat Nav Mount



Kit Contents PRN014677-014913

- A 1 x M6 x 16 Countersunk Screw 
   D 2 x M5 Black Washer
   A 2 x M5 Black
   A 2 x M5 Black
- B 1 x Pivot Plate
- © 1 x SP Connect Plate
- D 1 x Spanner
- E 2 x M5 x 10mm Caphead Bolts
- (F) 2 x P-clips (No.1)
- G 2 x P-clips (No.2)
- H 2 x P-clips (No.3)
- 1 2 x P-clips (No.4)
- ① 2 x Lobe Screw
- 🛞 2 x Locking Washer

2 x M5 Black Washer
 2 x M4 x 5mm Button Head Bolts

























8





O





















15



It is recommended that periodic inspections are made to ensure that all bolts are tightend to the specified torque settings.

Should the bike be involved in an accident a thorough inspection should be made and any components that have taken an impact, no matter how small, be replaced





www.evotech-performance.com