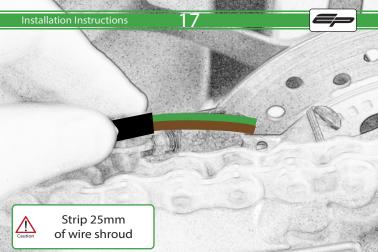

## Installation Instructions

After installation of your tail tidy ensure that the licence plate does not contact the rear tyre when suspension is fully compressed.

Ensure all electrics including indicators, tail light, brake light and licence plate light lights are working correctly

before riding the motorcycle.

It is recommended that periodic inspections are made to ensure that all fixings are fully tightend.