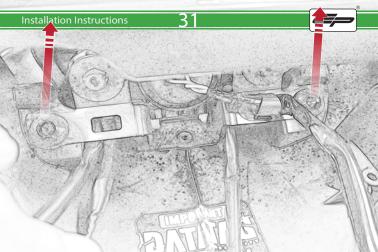

## Installation Instructions



## Kit Contents PRN014602

- (A) 1 x Left Hand Arm
- B 1 x Right Hand Arm © 1 x Main Plate
- ① 1 x Light Mount
- (E) 1 x Reflector Kit
- F) 1 x Cover Plate
- G 1 x Wire Seal
- H 1 x Retro Light
- 1 x Light Connector No.21
- ① 1 x Light Connector No.22
- K 2 x P-Clip 3
- (L) 2 x M8 Washers

- (M) 2 x M8 x 12 Button Head Bolts
- N 2 x M4 Flange
- © 2 x M4 x 6 Button Head Bolts P 3 x M4 x 12 Countersink Screw
- © 6 x M4 x 10 Button Head Bolts





























































































































<u>53</u>

































































Reverse Stages









## Installation Instructions











After installation of your tail tidy ensure that the licence plate does not contact the rear tyre when suspension is fully compressed.

Ensure all electrics including indicators, tail light, brake light and licence plate light lights are working correctly

before riding the motorcycle.

It is recommended that periodic inspections are made to ensure that all fixings are fully tightend.