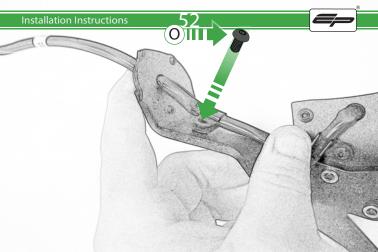

## Kit Contents PRN014602

- (A) 1 x Left Hand Arm
- B 1 x Right Hand Arm © 1 x Main Plate
- ① 1 x Light Mount
- (E) 1 x Reflector Kit
- F) 1 x Cover Plate
- G 1 x Wire Seal
- H 1 x Retro Light
- 1 x Light Connector No.21
- ① 1 x Light Connector No.22
- K 2 x P-Clip 3
- (L) 2 x M8 Washers

- (M) 2 x M8 x 12 Button Head Bolts
- N 2 x M4 Flange
- © 2 x M4 x 6 Button Head Bolts P 3 x M4 x 12 Countersink Screw
- © 6 x M4 x 10 Button Head Bolts

<u>53</u>

Reverse Stages