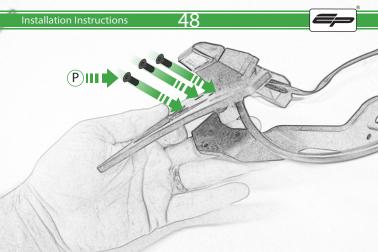

- (M) 2 x M8 x 12 Button Head Bolts
- N 2 x M4 Flange
- © 2 x M4 x 6 Button Head Bolts P 3 x M4 x 12 Countersink Screw
- © 6 x M4 x 10 Button Head Bolts

<u>53</u>

Reverse Stages