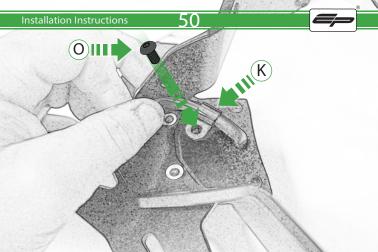

## Kit Contents PRN014602

- (A) 1 x Left Hand Arm
- B 1 x Right Hand Arm © 1 x Main Plate
- ① 1 x Light Mount
- (E) 1 x Reflector Kit
- F) 1 x Cover Plate
- G 1 x Wire Seal
- H 1 x Retro Light
- 1 x Light Connector No.21
- ① 1 x Light Connector No.22
- K 2 x P-Clip 3
- (L) 2 x M8 Washers

- (M) 2 x M8 x 12 Button Head Bolts
- N 2 x M4 Flange
- © 2 x M4 x 6 Button Head Bolts P 3 x M4 x 12 Countersink Screw
- © 6 x M4 x 10 Button Head Bolts

<u>53</u>

Reverse Stages