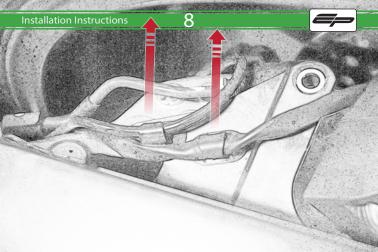

## Installation Instructions



## Kit Contents PRN014602

- (A) 1 x Left Hand Arm
- B 1 x Right Hand Arm © 1 x Main Plate
- ① 1 x Light Mount
- (E) 1 x Reflector Kit
- F) 1 x Cover Plate
- G 1 x Wire Seal
- H 1 x Retro Light
- 1 x Light Connector No.21
- ① 1 x Light Connector No.22
- K 2 x P-Clip 3
- (L) 2 x M8 Washers

- (M) 2 x M8 x 12 Button Head Bolts
- N 2 x M4 Flange
- © 2 x M4 x 6 Button Head Bolts P 3 x M4 x 12 Countersink Screw
- © 6 x M4 x 10 Button Head Bolts





























































































































<u>53</u>

































































Reverse Stages









## Installation Instructions











After installation of your tail tidy ensure that the licence plate does not contact the rear tyre when suspension is fully compressed.

Ensure all electrics including indicators, tail light, brake light and licence plate light lights are working correctly

before riding the motorcycle.

It is recommended that periodic inspections are made to ensure that all fixings are fully tightend.