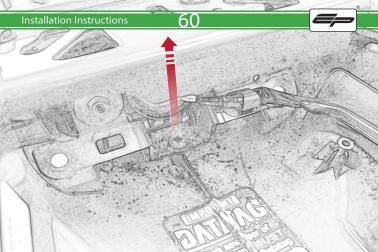

## Installation Instructions



## Kit Contents PRN014602

- (A) 1 x Left Hand Arm
- B 1 x Right Hand Arm © 1 x Main Plate
- ① 1 x Light Mount
- (E) 1 x Reflector Kit
- F) 1 x Cover Plate
- G 1 x Wire Seal
- H 1 x Retro Light
- 1 x Light Connector No.21
- ① 1 x Light Connector No.22
- K 2 x P-Clip 3
- (L) 2 x M8 Washers

- (M) 2 x M8 x 12 Button Head Bolts
- N 2 x M4 Flange
- © 2 x M4 x 6 Button Head Bolts P 3 x M4 x 12 Countersink Screw
- © 6 x M4 x 10 Button Head Bolts





























































































































<u>53</u>

































































Reverse Stages









## Installation Instructions











After installation of your tail tidy ensure that the licence plate does not contact the rear tyre when suspension is fully compressed.

Ensure all electrics including indicators, tail light, brake light and licence plate light lights are working correctly

before riding the motorcycle.

It is recommended that periodic inspections are made to ensure that all fixings are fully tightend.