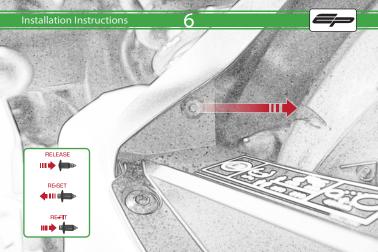

## Installation Instructions



## Kit Contents PRN014602

- (A) 1 x Left Hand Arm
- B 1 x Right Hand Arm © 1 x Main Plate
- ① 1 x Light Mount
- (E) 1 x Reflector Kit
- F) 1 x Cover Plate
- G 1 x Wire Seal
- H 1 x Retro Light
- 1 x Light Connector No.21
- ① 1 x Light Connector No.22
- K 2 x P-Clip 3
- (L) 2 x M8 Washers

- (M) 2 x M8 x 12 Button Head Bolts
- N 2 x M4 Flange
- © 2 x M4 x 6 Button Head Bolts P 3 x M4 x 12 Countersink Screw
- © 6 x M4 x 10 Button Head Bolts





























































































































<u>53</u>

































































Reverse Stages









## Installation Instructions











After installation of your tail tidy ensure that the licence plate does not contact the rear tyre when suspension is fully compressed.

Ensure all electrics including indicators, tail light, brake light and licence plate light lights are working correctly

before riding the motorcycle.

It is recommended that periodic inspections are made to ensure that all fixings are fully tightend.