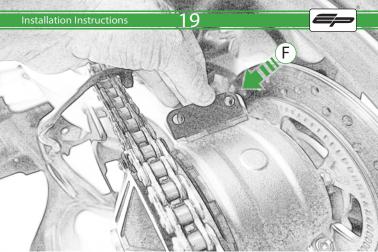

## Kit Contents PRN014602

- (A) 1 x Left Hand Arm
- B 1 x Right Hand Arm © 1 x Main Plate
- ① 1 x Light Mount
- (E) 1 x Reflector Kit
- F) 1 x Cover Plate
- G 1 x Wire Seal
- H 1 x Retro Light
- 1 x Light Connector No.21
- ① 1 x Light Connector No.22
- K 2 x P-Clip 3
- (L) 2 x M8 Washers

- (M) 2 x M8 x 12 Button Head Bolts
- N 2 x M4 Flange
- © 2 x M4 x 6 Button Head Bolts P 3 x M4 x 12 Countersink Screw
- © 6 x M4 x 10 Button Head Bolts

<u>53</u>

Reverse Stages