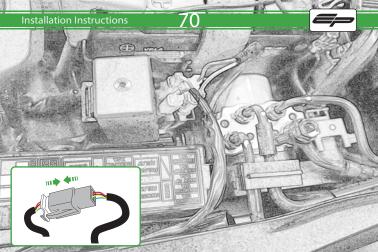

## Installation Instructions

After installation of your tail tidy ensure that the licence plate does not contact the rear tyre when suspension is fully compressed.

Ensure all electrics including indicators, tail light, brake light and licence plate light lights are working correctly

before riding the motorcycle.

It is recommended that periodic inspections are made to ensure that all fixings are fully tightend.