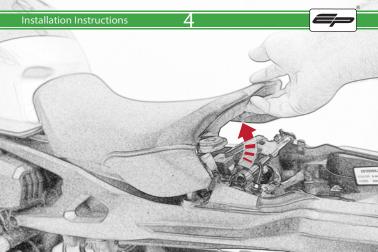

## Installation Instructions



## Kit Contents PRN014602

- (A) 1 x Left Hand Arm
- B 1 x Right Hand Arm © 1 x Main Plate
- ① 1 x Light Mount
- (E) 1 x Reflector Kit
- F) 1 x Cover Plate
- G 1 x Wire Seal
- H 1 x Retro Light
- 1 x Light Connector No.21
- ① 1 x Light Connector No.22
- K 2 x P-Clip 3
- (L) 2 x M8 Washers

- (M) 2 x M8 x 12 Button Head Bolts
- N 2 x M4 Flange
- © 2 x M4 x 6 Button Head Bolts P 3 x M4 x 12 Countersink Screw
- © 6 x M4 x 10 Button Head Bolts





























































































































<u>53</u>

































































Reverse Stages









## Installation Instructions











After installation of your tail tidy ensure that the licence plate does not contact the rear tyre when suspension is fully compressed.

Ensure all electrics including indicators, tail light, brake light and licence plate light lights are working correctly

before riding the motorcycle.

It is recommended that periodic inspections are made to ensure that all fixings are fully tightend.