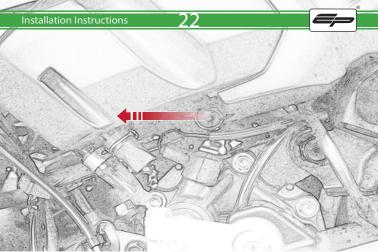

## Installation Instructions



## Kit Contents PRN014602

- (A) 1 x Left Hand Arm
- B 1 x Right Hand Arm © 1 x Main Plate
- ① 1 x Light Mount
- (E) 1 x Reflector Kit
- F) 1 x Cover Plate
- G 1 x Wire Seal
- H 1 x Retro Light
- 1 x Light Connector No.21
- ① 1 x Light Connector No.22
- K 2 x P-Clip 3
- (L) 2 x M8 Washers

- (M) 2 x M8 x 12 Button Head Bolts
- N 2 x M4 Flange
- © 2 x M4 x 6 Button Head Bolts P 3 x M4 x 12 Countersink Screw
- © 6 x M4 x 10 Button Head Bolts





























































































































<u>53</u>

































































Reverse Stages









## Installation Instructions











After installation of your tail tidy ensure that the licence plate does not contact the rear tyre when suspension is fully compressed.

Ensure all electrics including indicators, tail light, brake light and licence plate light lights are working correctly

before riding the motorcycle.

It is recommended that periodic inspections are made to ensure that all fixings are fully tightend.