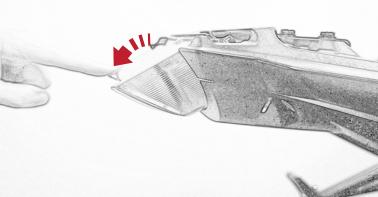

## Installation Instructions



## Kit Contents PRN014602

- (A) 1 x Left Hand Arm
- B 1 x Right Hand Arm © 1 x Main Plate
- ① 1 x Light Mount
- (E) 1 x Reflector Kit
- F) 1 x Cover Plate
- G 1 x Wire Seal
- H 1 x Retro Light
- 1 x Light Connector No.21
- ① 1 x Light Connector No.22
- K 2 x P-Clip 3
- (L) 2 x M8 Washers

- (M) 2 x M8 x 12 Button Head Bolts
- N 2 x M4 Flange
- © 2 x M4 x 6 Button Head Bolts P 3 x M4 x 12 Countersink Screw
- © 6 x M4 x 10 Button Head Bolts





























































































































<u>53</u>

































































Reverse Stages









## Installation Instructions











After installation of your tail tidy ensure that the licence plate does not contact the rear tyre when suspension is fully compressed.

Ensure all electrics including indicators, tail light, brake light and licence plate light lights are working correctly

before riding the motorcycle.

It is recommended that periodic inspections are made to ensure that all fixings are fully tightend.