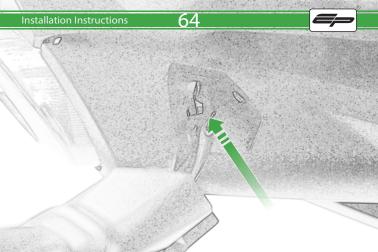

## Installation Instructions

After installation of your tail tidy ensure that the licence plate does not contact the rear tyre when suspension is fully compressed.

Ensure all electrics including indicators, tail light, brake light and licence plate light lights are working correctly

before riding the motorcycle.

It is recommended that periodic inspections are made to ensure that all fixings are fully tightend.