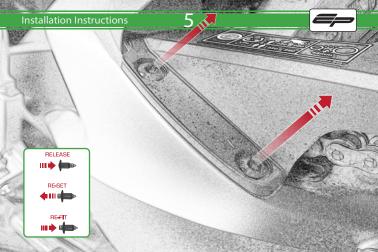

## Installation Instructions



## Kit Contents PRN014602

- (A) 1 x Left Hand Arm
- B 1 x Right Hand Arm © 1 x Main Plate
- ① 1 x Light Mount
- (E) 1 x Reflector Kit
- F) 1 x Cover Plate
- G 1 x Wire Seal
- H 1 x Retro Light
- 1 x Light Connector No.21
- ① 1 x Light Connector No.22
- K 2 x P-Clip 3
- (L) 2 x M8 Washers

- (M) 2 x M8 x 12 Button Head Bolts
- N 2 x M4 Flange
- © 2 x M4 x 6 Button Head Bolts P 3 x M4 x 12 Countersink Screw
- © 6 x M4 x 10 Button Head Bolts





























































































































<u>53</u>

































































Reverse Stages









## Installation Instructions











After installation of your tail tidy ensure that the licence plate does not contact the rear tyre when suspension is fully compressed.

Ensure all electrics including indicators, tail light, brake light and licence plate light lights are working correctly

before riding the motorcycle.

It is recommended that periodic inspections are made to ensure that all fixings are fully tightend.