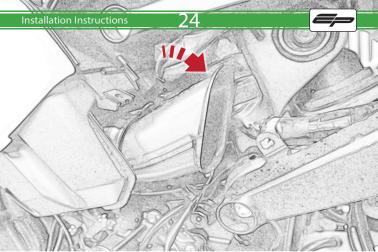

## Installation Instructions



## Kit Contents PRN014602

- (A) 1 x Left Hand Arm
- B 1 x Right Hand Arm © 1 x Main Plate
- ① 1 x Light Mount
- (E) 1 x Reflector Kit
- F) 1 x Cover Plate
- G 1 x Wire Seal
- H 1 x Retro Light
- 1 x Light Connector No.21
- ① 1 x Light Connector No.22
- K 2 x P-Clip 3
- (L) 2 x M8 Washers

- (M) 2 x M8 x 12 Button Head Bolts
- N 2 x M4 Flange
- © 2 x M4 x 6 Button Head Bolts P 3 x M4 x 12 Countersink Screw
- © 6 x M4 x 10 Button Head Bolts





























































































































<u>53</u>

































































Reverse Stages









## Installation Instructions











After installation of your tail tidy ensure that the licence plate does not contact the rear tyre when suspension is fully compressed.

Ensure all electrics including indicators, tail light, brake light and licence plate light lights are working correctly

before riding the motorcycle.

It is recommended that periodic inspections are made to ensure that all fixings are fully tightend.