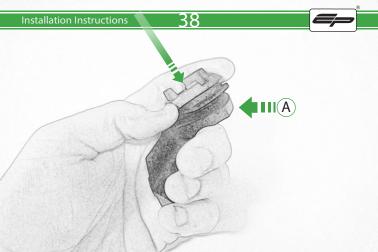

## Installation Instructions



## Kit Contents PRN014602

- (A) 1 x Left Hand Arm
- B 1 x Right Hand Arm © 1 x Main Plate
- ① 1 x Light Mount
- (E) 1 x Reflector Kit
- F) 1 x Cover Plate
- G 1 x Wire Seal
- H 1 x Retro Light
- 1 x Light Connector No.21
- ① 1 x Light Connector No.22
- K 2 x P-Clip 3
- (L) 2 x M8 Washers

- (M) 2 x M8 x 12 Button Head Bolts
- N 2 x M4 Flange
- © 2 x M4 x 6 Button Head Bolts P 3 x M4 x 12 Countersink Screw
- © 6 x M4 x 10 Button Head Bolts





























































































































<u>53</u>

































































Reverse Stages









## Installation Instructions











After installation of your tail tidy ensure that the licence plate does not contact the rear tyre when suspension is fully compressed.

Ensure all electrics including indicators, tail light, brake light and licence plate light lights are working correctly

before riding the motorcycle.

It is recommended that periodic inspections are made to ensure that all fixings are fully tightend.