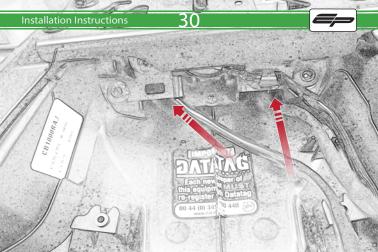

## Installation Instructions



## Kit Contents PRN014602

- (A) 1 x Left Hand Arm
- B 1 x Right Hand Arm © 1 x Main Plate
- ① 1 x Light Mount
- (E) 1 x Reflector Kit
- F) 1 x Cover Plate
- G 1 x Wire Seal
- H 1 x Retro Light
- 1 x Light Connector No.21
- ① 1 x Light Connector No.22
- K 2 x P-Clip 3
- (L) 2 x M8 Washers

- (M) 2 x M8 x 12 Button Head Bolts
- N 2 x M4 Flange
- © 2 x M4 x 6 Button Head Bolts P 3 x M4 x 12 Countersink Screw
- © 6 x M4 x 10 Button Head Bolts





























































































































<u>53</u>

































































Reverse Stages









## Installation Instructions











After installation of your tail tidy ensure that the licence plate does not contact the rear tyre when suspension is fully compressed.

Ensure all electrics including indicators, tail light, brake light and licence plate light lights are working correctly

before riding the motorcycle.

It is recommended that periodic inspections are made to ensure that all fixings are fully tightend.