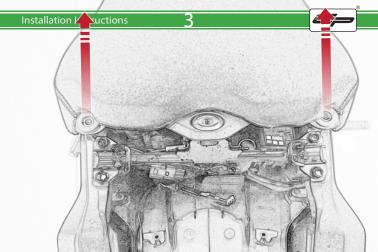

## Installation Instructions



## Kit Contents PRN014602

- (A) 1 x Left Hand Arm
- B 1 x Right Hand Arm © 1 x Main Plate
- ① 1 x Light Mount
- (E) 1 x Reflector Kit
- F) 1 x Cover Plate
- G 1 x Wire Seal
- H 1 x Retro Light
- 1 x Light Connector No.21
- ① 1 x Light Connector No.22
- K 2 x P-Clip 3
- (L) 2 x M8 Washers

- (M) 2 x M8 x 12 Button Head Bolts
- N 2 x M4 Flange
- © 2 x M4 x 6 Button Head Bolts P 3 x M4 x 12 Countersink Screw
- © 6 x M4 x 10 Button Head Bolts





























































































































<u>53</u>

































































Reverse Stages









## Installation Instructions











After installation of your tail tidy ensure that the licence plate does not contact the rear tyre when suspension is fully compressed.

Ensure all electrics including indicators, tail light, brake light and licence plate light lights are working correctly

before riding the motorcycle.

It is recommended that periodic inspections are made to ensure that all fixings are fully tightend.