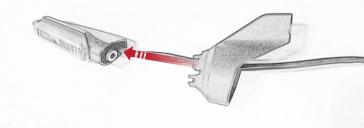

## Installation Instructions



## Kit Contents PRN014602

- (A) 1 x Left Hand Arm
- B 1 x Right Hand Arm © 1 x Main Plate
- ① 1 x Light Mount
- (E) 1 x Reflector Kit
- F) 1 x Cover Plate
- G 1 x Wire Seal
- H 1 x Retro Light
- 1 x Light Connector No.21
- ① 1 x Light Connector No.22
- K 2 x P-Clip 3
- (L) 2 x M8 Washers

- (M) 2 x M8 x 12 Button Head Bolts
- N 2 x M4 Flange
- © 2 x M4 x 6 Button Head Bolts P 3 x M4 x 12 Countersink Screw
- © 6 x M4 x 10 Button Head Bolts





























































































































<u>53</u>

































































Reverse Stages









## Installation Instructions











After installation of your tail tidy ensure that the licence plate does not contact the rear tyre when suspension is fully compressed.

Ensure all electrics including indicators, tail light, brake light and licence plate light lights are working correctly

before riding the motorcycle.

It is recommended that periodic inspections are made to ensure that all fixings are fully tightend.