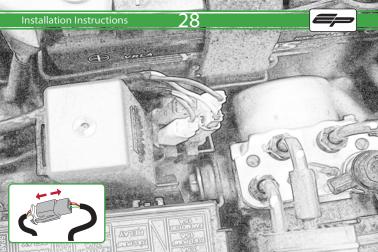

## Installation Instructions



## Kit Contents PRN014602

- (A) 1 x Left Hand Arm
- B 1 x Right Hand Arm © 1 x Main Plate
- ① 1 x Light Mount
- (E) 1 x Reflector Kit
- F) 1 x Cover Plate
- G 1 x Wire Seal
- H 1 x Retro Light
- 1 x Light Connector No.21
- ① 1 x Light Connector No.22
- K 2 x P-Clip 3
- (L) 2 x M8 Washers

- (M) 2 x M8 x 12 Button Head Bolts
- N 2 x M4 Flange
- © 2 x M4 x 6 Button Head Bolts P 3 x M4 x 12 Countersink Screw
- © 6 x M4 x 10 Button Head Bolts





























































































































<u>53</u>

































































Reverse Stages









## Installation Instructions











After installation of your tail tidy ensure that the licence plate does not contact the rear tyre when suspension is fully compressed.

Ensure all electrics including indicators, tail light, brake light and licence plate light lights are working correctly

before riding the motorcycle.

It is recommended that periodic inspections are made to ensure that all fixings are fully tightend.