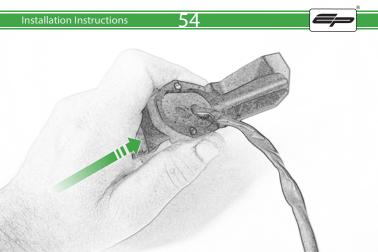

## Kit Contents PRN014602

- (A) 1 x Left Hand Arm
- B 1 x Right Hand Arm © 1 x Main Plate
- ① 1 x Light Mount
- (E) 1 x Reflector Kit
- F) 1 x Cover Plate
- G 1 x Wire Seal
- H 1 x Retro Light
- 1 x Light Connector No.21
- ① 1 x Light Connector No.22
- K 2 x P-Clip 3
- (L) 2 x M8 Washers

- (M) 2 x M8 x 12 Button Head Bolts
- N 2 x M4 Flange
- © 2 x M4 x 6 Button Head Bolts P 3 x M4 x 12 Countersink Screw
- © 6 x M4 x 10 Button Head Bolts

<u>53</u>

Reverse Stages