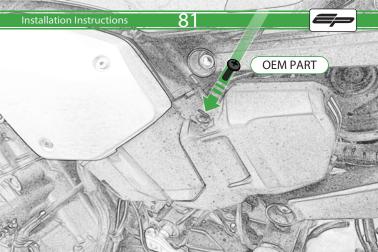

## Installation Instructions



## Kit Contents PRN014602

- (A) 1 x Left Hand Arm
- B 1 x Right Hand Arm © 1 x Main Plate
- ① 1 x Light Mount
- (E) 1 x Reflector Kit
- F) 1 x Cover Plate
- G 1 x Wire Seal
- H 1 x Retro Light
- 1 x Light Connector No.21
- ① 1 x Light Connector No.22
- K 2 x P-Clip 3
- (L) 2 x M8 Washers

- (M) 2 x M8 x 12 Button Head Bolts
- N 2 x M4 Flange
- © 2 x M4 x 6 Button Head Bolts P 3 x M4 x 12 Countersink Screw
- © 6 x M4 x 10 Button Head Bolts





























































































































<u>53</u>

































































Reverse Stages









## Installation Instructions











After installation of your tail tidy ensure that the licence plate does not contact the rear tyre when suspension is fully compressed.

Ensure all electrics including indicators, tail light, brake light and licence plate light lights are working correctly

before riding the motorcycle.

It is recommended that periodic inspections are made to ensure that all fixings are fully tightend.