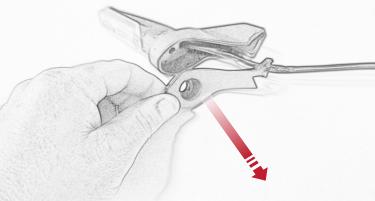

## Installation Instructions



## Kit Contents PRN014602

- (A) 1 x Left Hand Arm
- B 1 x Right Hand Arm © 1 x Main Plate
- ① 1 x Light Mount
- (E) 1 x Reflector Kit
- F) 1 x Cover Plate
- G 1 x Wire Seal
- H 1 x Retro Light
- 1 x Light Connector No.21
- ① 1 x Light Connector No.22
- K 2 x P-Clip 3
- (L) 2 x M8 Washers

- (M) 2 x M8 x 12 Button Head Bolts
- N 2 x M4 Flange
- © 2 x M4 x 6 Button Head Bolts P 3 x M4 x 12 Countersink Screw
- © 6 x M4 x 10 Button Head Bolts





























































































































<u>53</u>

































































Reverse Stages









## Installation Instructions











After installation of your tail tidy ensure that the licence plate does not contact the rear tyre when suspension is fully compressed.

Ensure all electrics including indicators, tail light, brake light and licence plate light lights are working correctly

before riding the motorcycle.

It is recommended that periodic inspections are made to ensure that all fixings are fully tightend.