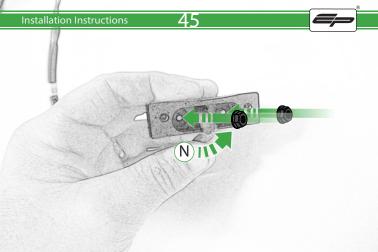

## Installation Instructions

- (M) 2 x M8 x 12 Button Head Bolts
- N 2 x M4 Flange
- © 2 x M4 x 6 Button Head Bolts P 3 x M4 x 12 Countersink Screw
- © 6 x M4 x 10 Button Head Bolts

<u>53</u>

Reverse Stages