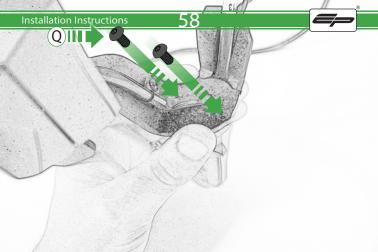

## Installation Instructions



## Kit Contents PRN014602

- (A) 1 x Left Hand Arm
- B 1 x Right Hand Arm © 1 x Main Plate
- ① 1 x Light Mount
- (E) 1 x Reflector Kit
- F) 1 x Cover Plate
- G 1 x Wire Seal
- H 1 x Retro Light
- 1 x Light Connector No.21
- ① 1 x Light Connector No.22
- K 2 x P-Clip 3
- (L) 2 x M8 Washers

- (M) 2 x M8 x 12 Button Head Bolts
- N 2 x M4 Flange
- © 2 x M4 x 6 Button Head Bolts P 3 x M4 x 12 Countersink Screw
- © 6 x M4 x 10 Button Head Bolts





























































































































<u>53</u>

































































Reverse Stages









## Installation Instructions











After installation of your tail tidy ensure that the licence plate does not contact the rear tyre when suspension is fully compressed.

Ensure all electrics including indicators, tail light, brake light and licence plate light lights are working correctly

before riding the motorcycle.

It is recommended that periodic inspections are made to ensure that all fixings are fully tightend.