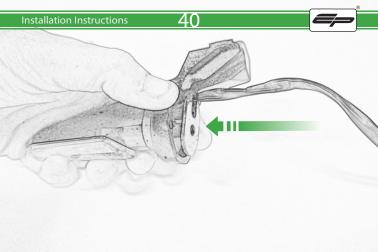

## Installation Instructions



## Kit Contents PRN014602

- (A) 1 x Left Hand Arm
- B 1 x Right Hand Arm © 1 x Main Plate
- ① 1 x Light Mount
- (E) 1 x Reflector Kit
- F) 1 x Cover Plate
- G 1 x Wire Seal
- H 1 x Retro Light
- 1 x Light Connector No.21
- ① 1 x Light Connector No.22
- K 2 x P-Clip 3
- (L) 2 x M8 Washers

- (M) 2 x M8 x 12 Button Head Bolts
- N 2 x M4 Flange
- © 2 x M4 x 6 Button Head Bolts P 3 x M4 x 12 Countersink Screw
- © 6 x M4 x 10 Button Head Bolts





























































































































<u>53</u>

































































Reverse Stages









## Installation Instructions











After installation of your tail tidy ensure that the licence plate does not contact the rear tyre when suspension is fully compressed.

Ensure all electrics including indicators, tail light, brake light and licence plate light lights are working correctly

before riding the motorcycle.

It is recommended that periodic inspections are made to ensure that all fixings are fully tightend.