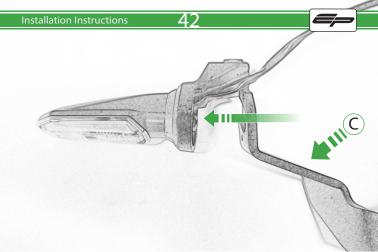

## Installation Instructions



## Kit Contents PRN014602

- (A) 1 x Left Hand Arm
- B 1 x Right Hand Arm © 1 x Main Plate
- ① 1 x Light Mount
- (E) 1 x Reflector Kit
- F) 1 x Cover Plate
- G 1 x Wire Seal
- H 1 x Retro Light
- 1 x Light Connector No.21
- ① 1 x Light Connector No.22
- K 2 x P-Clip 3
- (L) 2 x M8 Washers

- (M) 2 x M8 x 12 Button Head Bolts
- N 2 x M4 Flange
- © 2 x M4 x 6 Button Head Bolts P 3 x M4 x 12 Countersink Screw
- © 6 x M4 x 10 Button Head Bolts





























































































































<u>53</u>

































































Reverse Stages









## Installation Instructions











After installation of your tail tidy ensure that the licence plate does not contact the rear tyre when suspension is fully compressed.

Ensure all electrics including indicators, tail light, brake light and licence plate light lights are working correctly

before riding the motorcycle.

It is recommended that periodic inspections are made to ensure that all fixings are fully tightend.