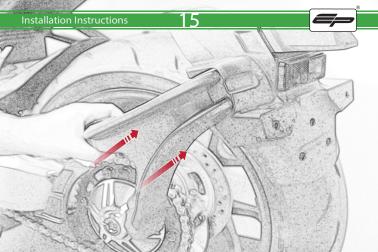

## Installation Instructions

After installation of your tail tidy ensure that the licence plate does not contact the rear tyre when suspension is fully compressed.

Ensure all electrics including indicators, tail light, brake light and licence plate light lights are working correctly

before riding the motorcycle.

It is recommended that periodic inspections are made to ensure that all fixings are fully tightend.