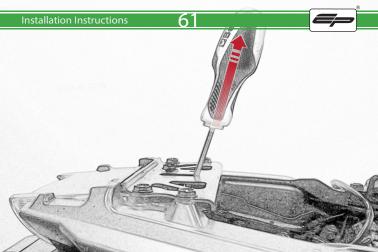

## Installation Instructions



## Kit Contents PRN014602

- (A) 1 x Left Hand Arm
- B 1 x Right Hand Arm © 1 x Main Plate
- ① 1 x Light Mount
- (E) 1 x Reflector Kit
- F) 1 x Cover Plate
- G 1 x Wire Seal
- H 1 x Retro Light
- 1 x Light Connector No.21
- ① 1 x Light Connector No.22
- K 2 x P-Clip 3
- (L) 2 x M8 Washers

- (M) 2 x M8 x 12 Button Head Bolts
- N 2 x M4 Flange
- © 2 x M4 x 6 Button Head Bolts P 3 x M4 x 12 Countersink Screw
- © 6 x M4 x 10 Button Head Bolts





























































































































<u>53</u>

































































Reverse Stages









## Installation Instructions











After installation of your tail tidy ensure that the licence plate does not contact the rear tyre when suspension is fully compressed.

Ensure all electrics including indicators, tail light, brake light and licence plate light lights are working correctly

before riding the motorcycle.

It is recommended that periodic inspections are made to ensure that all fixings are fully tightend.