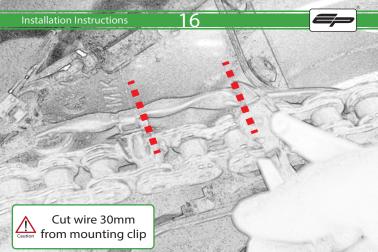

## Installation Instructions

After installation of your tail tidy ensure that the licence plate does not contact the rear tyre when suspension is fully compressed.

Ensure all electrics including indicators, tail light, brake light and licence plate light lights are working correctly

before riding the motorcycle.

It is recommended that periodic inspections are made to ensure that all fixings are fully tightend.