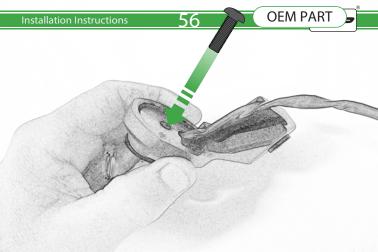

## Kit Contents PRN014602

- (A) 1 x Left Hand Arm
- B 1 x Right Hand Arm © 1 x Main Plate
- ① 1 x Light Mount
- (E) 1 x Reflector Kit
- F) 1 x Cover Plate
- G 1 x Wire Seal
- H 1 x Retro Light
- 1 x Light Connector No.21
- ① 1 x Light Connector No.22
- K 2 x P-Clip 3
- (L) 2 x M8 Washers

- (M) 2 x M8 x 12 Button Head Bolts
- N 2 x M4 Flange
- © 2 x M4 x 6 Button Head Bolts P 3 x M4 x 12 Countersink Screw
- © 6 x M4 x 10 Button Head Bolts

<u>53</u>

Reverse Stages