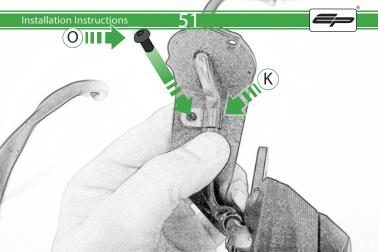

## Kit Contents PRN014602

- (A) 1 x Left Hand Arm
- B 1 x Right Hand Arm © 1 x Main Plate
- ① 1 x Light Mount
- (E) 1 x Reflector Kit
- F) 1 x Cover Plate
- G 1 x Wire Seal
- H 1 x Retro Light
- 1 x Light Connector No.21
- ① 1 x Light Connector No.22
- K 2 x P-Clip 3
- (L) 2 x M8 Washers

- (M) 2 x M8 x 12 Button Head Bolts
- N 2 x M4 Flange
- © 2 x M4 x 6 Button Head Bolts P 3 x M4 x 12 Countersink Screw
- © 6 x M4 x 10 Button Head Bolts

<u>53</u>

Reverse Stages