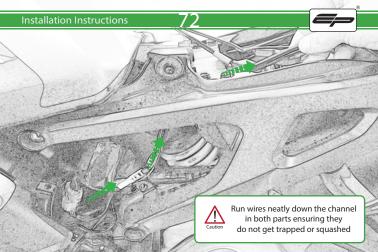

## Installation Instructions

After installation of your tail tidy ensure that the licence plate does not contact the rear tyre when suspension is fully compressed.

Ensure all electrics including indicators, tail light, brake light and licence plate light lights are working correctly

before riding the motorcycle.

It is recommended that periodic inspections are made to ensure that all fixings are fully tightend.