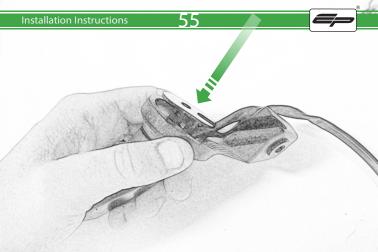

## Kit Contents PRN014602

- (A) 1 x Left Hand Arm
- B 1 x Right Hand Arm © 1 x Main Plate
- ① 1 x Light Mount
- (E) 1 x Reflector Kit
- F) 1 x Cover Plate
- G 1 x Wire Seal
- H 1 x Retro Light
- 1 x Light Connector No.21
- ① 1 x Light Connector No.22
- K 2 x P-Clip 3
- (L) 2 x M8 Washers

- (M) 2 x M8 x 12 Button Head Bolts
- N 2 x M4 Flange
- © 2 x M4 x 6 Button Head Bolts P 3 x M4 x 12 Countersink Screw
- © 6 x M4 x 10 Button Head Bolts

<u>53</u>

Reverse Stages