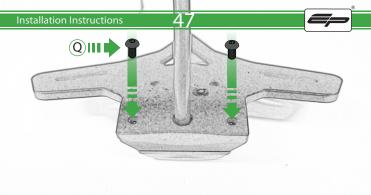

- (M) 2 x M8 x 12 Button Head Bolts
- N 2 x M4 Flange
- © 2 x M4 x 6 Button Head Bolts P 3 x M4 x 12 Countersink Screw
- © 6 x M4 x 10 Button Head Bolts

<u>53</u>

Reverse Stages