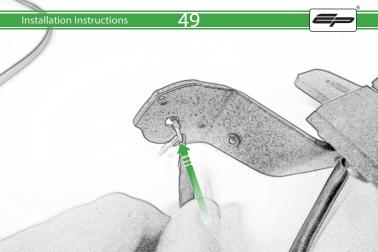

## Installation Instructions



## Kit Contents PRN014602

- (A) 1 x Left Hand Arm
- B 1 x Right Hand Arm © 1 x Main Plate
- ① 1 x Light Mount
- (E) 1 x Reflector Kit
- F) 1 x Cover Plate
- G 1 x Wire Seal
- H 1 x Retro Light
- 1 x Light Connector No.21
- ① 1 x Light Connector No.22
- K 2 x P-Clip 3
- (L) 2 x M8 Washers

- (M) 2 x M8 x 12 Button Head Bolts
- N 2 x M4 Flange
- © 2 x M4 x 6 Button Head Bolts P 3 x M4 x 12 Countersink Screw
- © 6 x M4 x 10 Button Head Bolts





























































































































<u>53</u>

































































Reverse Stages









## Installation Instructions











After installation of your tail tidy ensure that the licence plate does not contact the rear tyre when suspension is fully compressed.

Ensure all electrics including indicators, tail light, brake light and licence plate light lights are working correctly

before riding the motorcycle.

It is recommended that periodic inspections are made to ensure that all fixings are fully tightend.