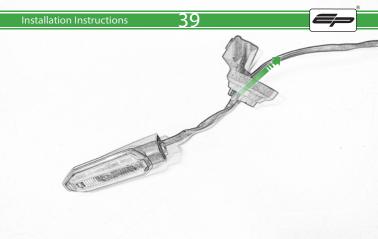

## Installation Instructions



## Kit Contents PRN014602

- (A) 1 x Left Hand Arm
- B 1 x Right Hand Arm © 1 x Main Plate
- ① 1 x Light Mount
- (E) 1 x Reflector Kit
- F) 1 x Cover Plate
- G 1 x Wire Seal
- H 1 x Retro Light
- 1 x Light Connector No.21
- ① 1 x Light Connector No.22
- K 2 x P-Clip 3
- (L) 2 x M8 Washers

- (M) 2 x M8 x 12 Button Head Bolts
- N 2 x M4 Flange
- © 2 x M4 x 6 Button Head Bolts P 3 x M4 x 12 Countersink Screw
- © 6 x M4 x 10 Button Head Bolts





























































































































<u>53</u>

































































Reverse Stages









## Installation Instructions











After installation of your tail tidy ensure that the licence plate does not contact the rear tyre when suspension is fully compressed.

Ensure all electrics including indicators, tail light, brake light and licence plate light lights are working correctly

before riding the motorcycle.

It is recommended that periodic inspections are made to ensure that all fixings are fully tightend.