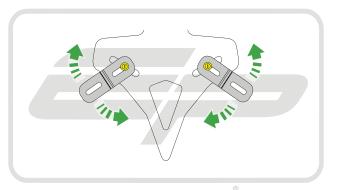

## Installation Instructions

After installation of your tail tidy ensure that the licence plate does not contact the rear tyre when suspension is fully compressed.

Ensure all electrics including indicators, tail light, brake light and licence plate light lights are working correctly

before riding the motorcycle.

It is recommended that periodic inspections are made to ensure that all fixings are fully tightend.