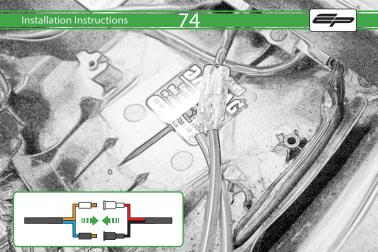

## Installation Instructions

After installation of your tail tidy ensure that the licence plate does not contact the rear tyre when suspension is fully compressed.

Ensure all electrics including indicators, tail light, brake light and licence plate light lights are working correctly

before riding the motorcycle.

It is recommended that periodic inspections are made to ensure that all fixings are fully tightend.