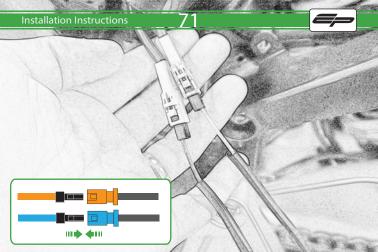

## Installation Instructions

After installation of your tail tidy ensure that the licence plate does not contact the rear tyre when suspension is fully compressed.

Ensure all electrics including indicators, tail light, brake light and licence plate light lights are working correctly

before riding the motorcycle.

It is recommended that periodic inspections are made to ensure that all fixings are fully tightend.