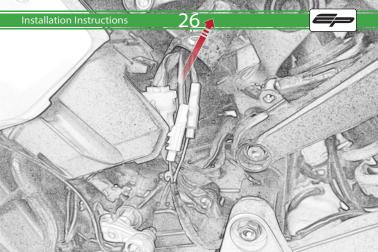

## Installation Instructions



## Kit Contents PRN014602

- (A) 1 x Left Hand Arm
- B 1 x Right Hand Arm © 1 x Main Plate
- ① 1 x Light Mount
- (E) 1 x Reflector Kit
- F) 1 x Cover Plate
- G 1 x Wire Seal
- H 1 x Retro Light
- 1 x Light Connector No.21
- ① 1 x Light Connector No.22
- K 2 x P-Clip 3
- (L) 2 x M8 Washers

- (M) 2 x M8 x 12 Button Head Bolts
- N 2 x M4 Flange
- © 2 x M4 x 6 Button Head Bolts P 3 x M4 x 12 Countersink Screw
- © 6 x M4 x 10 Button Head Bolts





























































































































<u>53</u>

































































Reverse Stages









## Installation Instructions











After installation of your tail tidy ensure that the licence plate does not contact the rear tyre when suspension is fully compressed.

Ensure all electrics including indicators, tail light, brake light and licence plate light lights are working correctly

before riding the motorcycle.

It is recommended that periodic inspections are made to ensure that all fixings are fully tightend.