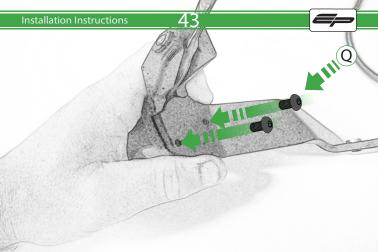

## Installation Instructions

- (M) 2 x M8 x 12 Button Head Bolts
- N 2 x M4 Flange
- © 2 x M4 x 6 Button Head Bolts P 3 x M4 x 12 Countersink Screw
- © 6 x M4 x 10 Button Head Bolts

<u>53</u>

Reverse Stages