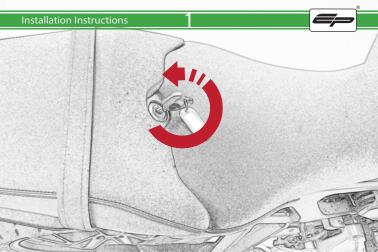

## Installation Instructions



## Kit Contents PRN014602

- (A) 1 x Left Hand Arm
- B 1 x Right Hand Arm © 1 x Main Plate
- ① 1 x Light Mount
- (E) 1 x Reflector Kit
- F) 1 x Cover Plate
- G 1 x Wire Seal
- H 1 x Retro Light
- 1 x Light Connector No.21
- ① 1 x Light Connector No.22
- K 2 x P-Clip 3
- (L) 2 x M8 Washers

- (M) 2 x M8 x 12 Button Head Bolts
- N 2 x M4 Flange
- © 2 x M4 x 6 Button Head Bolts P 3 x M4 x 12 Countersink Screw
- © 6 x M4 x 10 Button Head Bolts





























































































































<u>53</u>

































































Reverse Stages









## Installation Instructions











After installation of your tail tidy ensure that the licence plate does not contact the rear tyre when suspension is fully compressed.

Ensure all electrics including indicators, tail light, brake light and licence plate light lights are working correctly

before riding the motorcycle.

It is recommended that periodic inspections are made to ensure that all fixings are fully tightend.