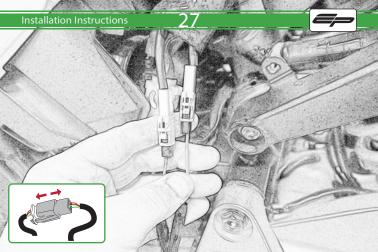

## Installation Instructions



## Kit Contents PRN014602

- (A) 1 x Left Hand Arm
- B 1 x Right Hand Arm © 1 x Main Plate
- ① 1 x Light Mount
- (E) 1 x Reflector Kit
- F) 1 x Cover Plate
- G 1 x Wire Seal
- H 1 x Retro Light
- 1 x Light Connector No.21
- ① 1 x Light Connector No.22
- K 2 x P-Clip 3
- (L) 2 x M8 Washers

- (M) 2 x M8 x 12 Button Head Bolts
- N 2 x M4 Flange
- © 2 x M4 x 6 Button Head Bolts P 3 x M4 x 12 Countersink Screw
- © 6 x M4 x 10 Button Head Bolts





























































































































<u>53</u>

































































Reverse Stages









## Installation Instructions











After installation of your tail tidy ensure that the licence plate does not contact the rear tyre when suspension is fully compressed.

Ensure all electrics including indicators, tail light, brake light and licence plate light lights are working correctly

before riding the motorcycle.

It is recommended that periodic inspections are made to ensure that all fixings are fully tightend.