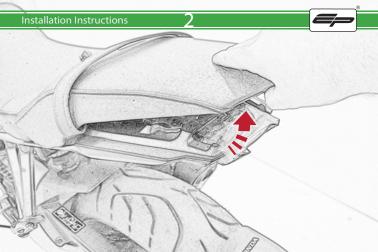

## Installation Instructions



## Kit Contents PRN014602

- (A) 1 x Left Hand Arm
- B 1 x Right Hand Arm © 1 x Main Plate
- ① 1 x Light Mount
- (E) 1 x Reflector Kit
- F) 1 x Cover Plate
- G 1 x Wire Seal
- H 1 x Retro Light
- 1 x Light Connector No.21
- ① 1 x Light Connector No.22
- K 2 x P-Clip 3
- (L) 2 x M8 Washers

- (M) 2 x M8 x 12 Button Head Bolts
- N 2 x M4 Flange
- © 2 x M4 x 6 Button Head Bolts P 3 x M4 x 12 Countersink Screw
- © 6 x M4 x 10 Button Head Bolts





























































































































<u>53</u>

































































Reverse Stages









## Installation Instructions











After installation of your tail tidy ensure that the licence plate does not contact the rear tyre when suspension is fully compressed.

Ensure all electrics including indicators, tail light, brake light and licence plate light lights are working correctly

before riding the motorcycle.

It is recommended that periodic inspections are made to ensure that all fixings are fully tightend.