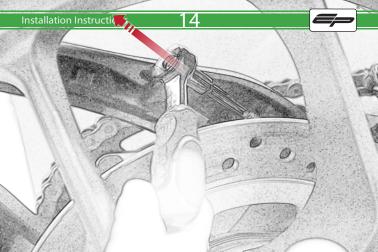

## Installation Instructions

After installation of your tail tidy ensure that the licence plate does not contact the rear tyre when suspension is fully compressed.

Ensure all electrics including indicators, tail light, brake light and licence plate light lights are working correctly

before riding the motorcycle.

It is recommended that periodic inspections are made to ensure that all fixings are fully tightend.