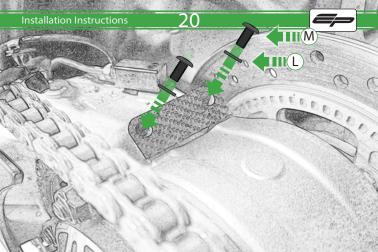

- (M) 2 x M8 x 12 Button Head Bolts
- N 2 x M4 Flange
- © 2 x M4 x 6 Button Head Bolts P 3 x M4 x 12 Countersink Screw
- © 6 x M4 x 10 Button Head Bolts

<u>53</u>

Reverse Stages