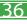

## Installation Instructions



## Kit Contents PRN014602

- (A) 1 x Left Hand Arm
- B 1 x Right Hand Arm © 1 x Main Plate
- ① 1 x Light Mount
- (E) 1 x Reflector Kit
- F) 1 x Cover Plate
- G 1 x Wire Seal
- H 1 x Retro Light
- 1 x Light Connector No.21
- ① 1 x Light Connector No.22
- K 2 x P-Clip 3
- (L) 2 x M8 Washers

- (M) 2 x M8 x 12 Button Head Bolts
- N 2 x M4 Flange
- © 2 x M4 x 6 Button Head Bolts P 3 x M4 x 12 Countersink Screw
- © 6 x M4 x 10 Button Head Bolts





























































































































<u>53</u>

































































Reverse Stages









## Installation Instructions











After installation of your tail tidy ensure that the licence plate does not contact the rear tyre when suspension is fully compressed.

Ensure all electrics including indicators, tail light, brake light and licence plate light lights are working correctly

before riding the motorcycle.

It is recommended that periodic inspections are made to ensure that all fixings are fully tightend.