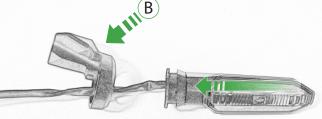

## Kit Contents PRN014602

- (A) 1 x Left Hand Arm
- B 1 x Right Hand Arm © 1 x Main Plate
- ① 1 x Light Mount
- (E) 1 x Reflector Kit
- F) 1 x Cover Plate
- G 1 x Wire Seal
- H 1 x Retro Light
- 1 x Light Connector No.21
- ① 1 x Light Connector No.22
- K 2 x P-Clip 3
- (L) 2 x M8 Washers

- (M) 2 x M8 x 12 Button Head Bolts
- N 2 x M4 Flange
- © 2 x M4 x 6 Button Head Bolts P 3 x M4 x 12 Countersink Screw
- © 6 x M4 x 10 Button Head Bolts

<u>53</u>

Reverse Stages