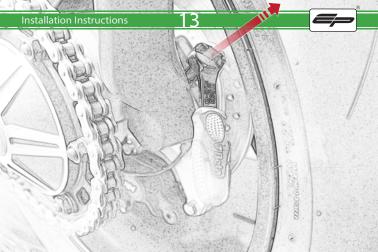

## Installation Instructions

After installation of your tail tidy ensure that the licence plate does not contact the rear tyre when suspension is fully compressed.

Ensure all electrics including indicators, tail light, brake light and licence plate light lights are working correctly

before riding the motorcycle.

It is recommended that periodic inspections are made to ensure that all fixings are fully tightend.