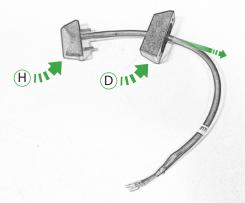

## Kit Contents PRN014602

- (A) 1 x Left Hand Arm
- B 1 x Right Hand Arm © 1 x Main Plate
- ① 1 x Light Mount
- (E) 1 x Reflector Kit
- F) 1 x Cover Plate
- G 1 x Wire Seal
- H 1 x Retro Light
- 1 x Light Connector No.21
- ① 1 x Light Connector No.22
- K 2 x P-Clip 3
- (L) 2 x M8 Washers