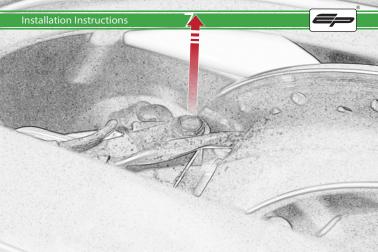

## Installation Instructions



## Kit Contents PRN014602

- (A) 1 x Left Hand Arm
- B 1 x Right Hand Arm © 1 x Main Plate
- ① 1 x Light Mount
- (E) 1 x Reflector Kit
- F) 1 x Cover Plate
- G 1 x Wire Seal
- H 1 x Retro Light
- 1 x Light Connector No.21
- ① 1 x Light Connector No.22
- K 2 x P-Clip 3
- (L) 2 x M8 Washers

- (M) 2 x M8 x 12 Button Head Bolts
- N 2 x M4 Flange
- © 2 x M4 x 6 Button Head Bolts P 3 x M4 x 12 Countersink Screw
- © 6 x M4 x 10 Button Head Bolts





























































































































<u>53</u>

































































Reverse Stages









## Installation Instructions











After installation of your tail tidy ensure that the licence plate does not contact the rear tyre when suspension is fully compressed.

Ensure all electrics including indicators, tail light, brake light and licence plate light lights are working correctly

before riding the motorcycle.

It is recommended that periodic inspections are made to ensure that all fixings are fully tightend.