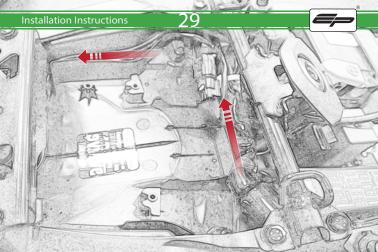

## Installation Instructions



## Kit Contents PRN014602

- (A) 1 x Left Hand Arm
- B 1 x Right Hand Arm © 1 x Main Plate
- ① 1 x Light Mount
- (E) 1 x Reflector Kit
- F) 1 x Cover Plate
- G 1 x Wire Seal
- H 1 x Retro Light
- 1 x Light Connector No.21
- ① 1 x Light Connector No.22
- K 2 x P-Clip 3
- (L) 2 x M8 Washers

- (M) 2 x M8 x 12 Button Head Bolts
- N 2 x M4 Flange
- © 2 x M4 x 6 Button Head Bolts P 3 x M4 x 12 Countersink Screw
- © 6 x M4 x 10 Button Head Bolts





























































































































<u>53</u>

































































Reverse Stages









## Installation Instructions











After installation of your tail tidy ensure that the licence plate does not contact the rear tyre when suspension is fully compressed.

Ensure all electrics including indicators, tail light, brake light and licence plate light lights are working correctly

before riding the motorcycle.

It is recommended that periodic inspections are made to ensure that all fixings are fully tightend.