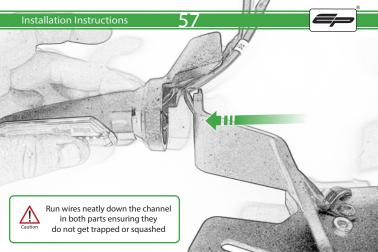

## Installation Instructions



## Kit Contents PRN014602

- (A) 1 x Left Hand Arm
- B 1 x Right Hand Arm © 1 x Main Plate
- ① 1 x Light Mount
- (E) 1 x Reflector Kit
- F) 1 x Cover Plate
- G 1 x Wire Seal
- H 1 x Retro Light
- 1 x Light Connector No.21
- ① 1 x Light Connector No.22
- K 2 x P-Clip 3
- (L) 2 x M8 Washers

- (M) 2 x M8 x 12 Button Head Bolts
- N 2 x M4 Flange
- © 2 x M4 x 6 Button Head Bolts P 3 x M4 x 12 Countersink Screw
- © 6 x M4 x 10 Button Head Bolts





























































































































<u>53</u>

































































Reverse Stages









## Installation Instructions











After installation of your tail tidy ensure that the licence plate does not contact the rear tyre when suspension is fully compressed.

Ensure all electrics including indicators, tail light, brake light and licence plate light lights are working correctly

before riding the motorcycle.

It is recommended that periodic inspections are made to ensure that all fixings are fully tightend.