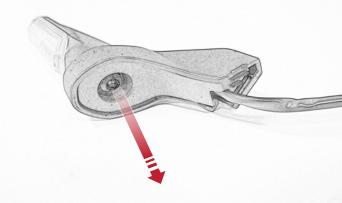

## Installation Instructions



## Kit Contents PRN014602

- (A) 1 x Left Hand Arm
- B 1 x Right Hand Arm © 1 x Main Plate
- ① 1 x Light Mount
- (E) 1 x Reflector Kit
- F) 1 x Cover Plate
- G 1 x Wire Seal
- H 1 x Retro Light
- 1 x Light Connector No.21
- ① 1 x Light Connector No.22
- K 2 x P-Clip 3
- (L) 2 x M8 Washers

- (M) 2 x M8 x 12 Button Head Bolts
- N 2 x M4 Flange
- © 2 x M4 x 6 Button Head Bolts P 3 x M4 x 12 Countersink Screw
- © 6 x M4 x 10 Button Head Bolts





























































































































<u>53</u>

































































Reverse Stages









## Installation Instructions











After installation of your tail tidy ensure that the licence plate does not contact the rear tyre when suspension is fully compressed.

Ensure all electrics including indicators, tail light, brake light and licence plate light lights are working correctly

before riding the motorcycle.

It is recommended that periodic inspections are made to ensure that all fixings are fully tightend.