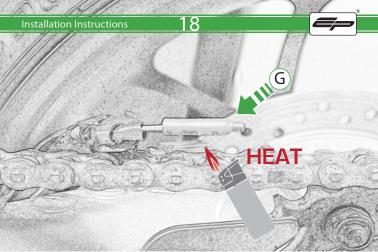

## Kit Contents PRN014602

- (A) 1 x Left Hand Arm
- B 1 x Right Hand Arm © 1 x Main Plate
- ① 1 x Light Mount
- (E) 1 x Reflector Kit
- F) 1 x Cover Plate
- G 1 x Wire Seal
- H 1 x Retro Light
- 1 x Light Connector No.21
- ① 1 x Light Connector No.22
- K 2 x P-Clip 3
- (L) 2 x M8 Washers