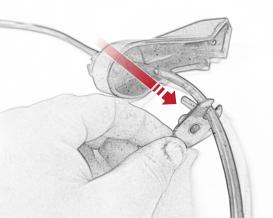

## Installation Instructions



## Kit Contents PRN014602

- (A) 1 x Left Hand Arm
- B 1 x Right Hand Arm © 1 x Main Plate
- ① 1 x Light Mount
- (E) 1 x Reflector Kit
- F) 1 x Cover Plate
- G 1 x Wire Seal
- H 1 x Retro Light
- 1 x Light Connector No.21
- ① 1 x Light Connector No.22
- K 2 x P-Clip 3
- (L) 2 x M8 Washers

- (M) 2 x M8 x 12 Button Head Bolts
- N 2 x M4 Flange
- © 2 x M4 x 6 Button Head Bolts P 3 x M4 x 12 Countersink Screw
- © 6 x M4 x 10 Button Head Bolts





























































































































<u>53</u>

































































Reverse Stages









## Installation Instructions











After installation of your tail tidy ensure that the licence plate does not contact the rear tyre when suspension is fully compressed.

Ensure all electrics including indicators, tail light, brake light and licence plate light lights are working correctly

before riding the motorcycle.

It is recommended that periodic inspections are made to ensure that all fixings are fully tightend.