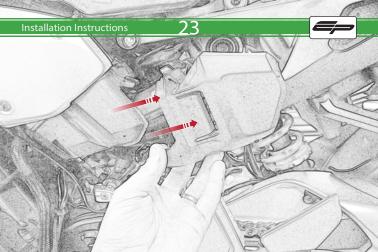

## Installation Instructions



## Kit Contents PRN014602

- (A) 1 x Left Hand Arm
- B 1 x Right Hand Arm © 1 x Main Plate
- ① 1 x Light Mount
- (E) 1 x Reflector Kit
- F) 1 x Cover Plate
- G 1 x Wire Seal
- H 1 x Retro Light
- 1 x Light Connector No.21
- ① 1 x Light Connector No.22
- K 2 x P-Clip 3
- (L) 2 x M8 Washers

- (M) 2 x M8 x 12 Button Head Bolts
- N 2 x M4 Flange
- © 2 x M4 x 6 Button Head Bolts P 3 x M4 x 12 Countersink Screw
- © 6 x M4 x 10 Button Head Bolts





























































































































<u>53</u>

































































Reverse Stages









## Installation Instructions











After installation of your tail tidy ensure that the licence plate does not contact the rear tyre when suspension is fully compressed.

Ensure all electrics including indicators, tail light, brake light and licence plate light lights are working correctly

before riding the motorcycle.

It is recommended that periodic inspections are made to ensure that all fixings are fully tightend.