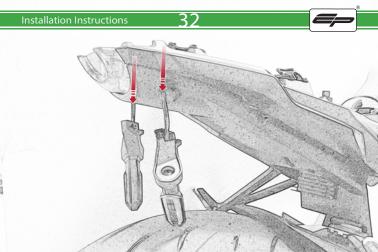

## Installation Instructions



## Kit Contents PRN014602

- (A) 1 x Left Hand Arm
- B 1 x Right Hand Arm © 1 x Main Plate
- ① 1 x Light Mount
- (E) 1 x Reflector Kit
- F) 1 x Cover Plate
- G 1 x Wire Seal
- H 1 x Retro Light
- 1 x Light Connector No.21
- ① 1 x Light Connector No.22
- K 2 x P-Clip 3
- (L) 2 x M8 Washers

- (M) 2 x M8 x 12 Button Head Bolts
- N 2 x M4 Flange
- © 2 x M4 x 6 Button Head Bolts P 3 x M4 x 12 Countersink Screw
- © 6 x M4 x 10 Button Head Bolts





























































































































<u>53</u>

































































Reverse Stages









## Installation Instructions











After installation of your tail tidy ensure that the licence plate does not contact the rear tyre when suspension is fully compressed.

Ensure all electrics including indicators, tail light, brake light and licence plate light lights are working correctly

before riding the motorcycle.

It is recommended that periodic inspections are made to ensure that all fixings are fully tightend.