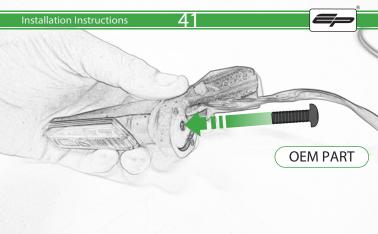

## Installation Instructions



## Kit Contents PRN014602

- (A) 1 x Left Hand Arm
- B 1 x Right Hand Arm © 1 x Main Plate
- ① 1 x Light Mount
- (E) 1 x Reflector Kit
- F) 1 x Cover Plate
- G 1 x Wire Seal
- H 1 x Retro Light
- 1 x Light Connector No.21
- ① 1 x Light Connector No.22
- K 2 x P-Clip 3
- (L) 2 x M8 Washers

- (M) 2 x M8 x 12 Button Head Bolts
- N 2 x M4 Flange
- © 2 x M4 x 6 Button Head Bolts P 3 x M4 x 12 Countersink Screw
- © 6 x M4 x 10 Button Head Bolts





























































































































<u>53</u>

































































Reverse Stages









## Installation Instructions











After installation of your tail tidy ensure that the licence plate does not contact the rear tyre when suspension is fully compressed.

Ensure all electrics including indicators, tail light, brake light and licence plate light lights are working correctly

before riding the motorcycle.

It is recommended that periodic inspections are made to ensure that all fixings are fully tightend.