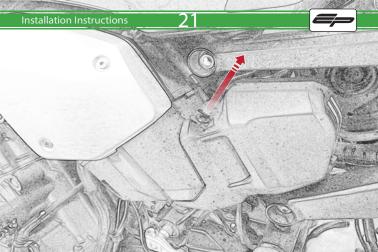

## Installation Instructions



## Kit Contents PRN014602

- (A) 1 x Left Hand Arm
- B 1 x Right Hand Arm © 1 x Main Plate
- ① 1 x Light Mount
- (E) 1 x Reflector Kit
- F) 1 x Cover Plate
- G 1 x Wire Seal
- H 1 x Retro Light
- 1 x Light Connector No.21
- ① 1 x Light Connector No.22
- K 2 x P-Clip 3
- (L) 2 x M8 Washers

- (M) 2 x M8 x 12 Button Head Bolts
- N 2 x M4 Flange
- © 2 x M4 x 6 Button Head Bolts P 3 x M4 x 12 Countersink Screw
- © 6 x M4 x 10 Button Head Bolts





























































































































<u>53</u>

































































Reverse Stages









## Installation Instructions











After installation of your tail tidy ensure that the licence plate does not contact the rear tyre when suspension is fully compressed.

Ensure all electrics including indicators, tail light, brake light and licence plate light lights are working correctly

before riding the motorcycle.

It is recommended that periodic inspections are made to ensure that all fixings are fully tightend.