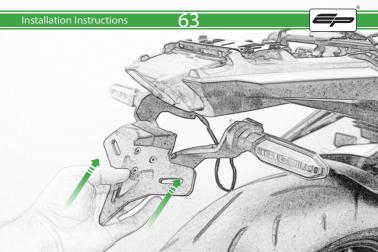

## Installation Instructions

After installation of your tail tidy ensure that the licence plate does not contact the rear tyre when suspension is fully compressed.

Ensure all electrics including indicators, tail light, brake light and licence plate light lights are working correctly

before riding the motorcycle.

It is recommended that periodic inspections are made to ensure that all fixings are fully tightend.