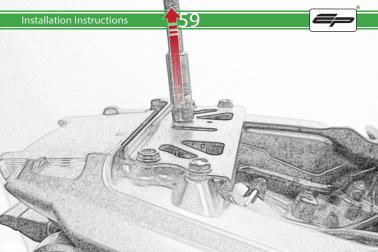

## Installation Instructions



## Kit Contents PRN014602

- (A) 1 x Left Hand Arm
- B 1 x Right Hand Arm © 1 x Main Plate
- ① 1 x Light Mount
- (E) 1 x Reflector Kit
- F) 1 x Cover Plate
- G 1 x Wire Seal
- H 1 x Retro Light
- 1 x Light Connector No.21
- ① 1 x Light Connector No.22
- K 2 x P-Clip 3
- (L) 2 x M8 Washers

- (M) 2 x M8 x 12 Button Head Bolts
- N 2 x M4 Flange
- © 2 x M4 x 6 Button Head Bolts P 3 x M4 x 12 Countersink Screw
- © 6 x M4 x 10 Button Head Bolts





























































































































<u>53</u>

































































Reverse Stages









## Installation Instructions











After installation of your tail tidy ensure that the licence plate does not contact the rear tyre when suspension is fully compressed.

Ensure all electrics including indicators, tail light, brake light and licence plate light lights are working correctly

before riding the motorcycle.

It is recommended that periodic inspections are made to ensure that all fixings are fully tightend.