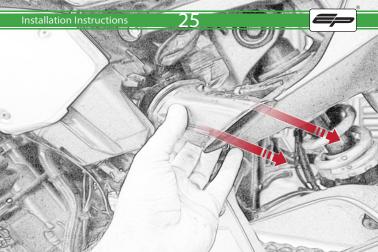

## Installation Instructions



## Kit Contents PRN014602

- (A) 1 x Left Hand Arm
- B 1 x Right Hand Arm © 1 x Main Plate
- ① 1 x Light Mount
- (E) 1 x Reflector Kit
- F) 1 x Cover Plate
- G 1 x Wire Seal
- H 1 x Retro Light
- 1 x Light Connector No.21
- ① 1 x Light Connector No.22
- K 2 x P-Clip 3
- (L) 2 x M8 Washers

- (M) 2 x M8 x 12 Button Head Bolts
- N 2 x M4 Flange
- © 2 x M4 x 6 Button Head Bolts P 3 x M4 x 12 Countersink Screw
- © 6 x M4 x 10 Button Head Bolts





























































































































<u>53</u>

































































Reverse Stages









## Installation Instructions











After installation of your tail tidy ensure that the licence plate does not contact the rear tyre when suspension is fully compressed.

Ensure all electrics including indicators, tail light, brake light and licence plate light lights are working correctly

before riding the motorcycle.

It is recommended that periodic inspections are made to ensure that all fixings are fully tightend.