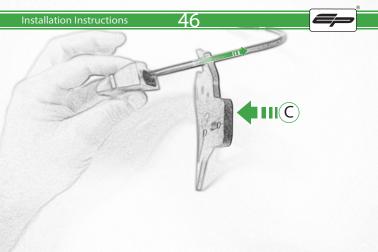

## Kit Contents PRN014602

- (A) 1 x Left Hand Arm
- B 1 x Right Hand Arm © 1 x Main Plate
- ① 1 x Light Mount
- (E) 1 x Reflector Kit
- F) 1 x Cover Plate
- G 1 x Wire Seal
- H 1 x Retro Light
- 1 x Light Connector No.21
- ① 1 x Light Connector No.22
- K 2 x P-Clip 3
- (L) 2 x M8 Washers