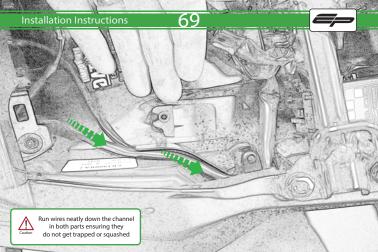

## Installation Instructions

After installation of your tail tidy ensure that the licence plate does not contact the rear tyre when suspension is fully compressed.

Ensure all electrics including indicators, tail light, brake light and licence plate light lights are working correctly

before riding the motorcycle.

It is recommended that periodic inspections are made to ensure that all fixings are fully tightend.