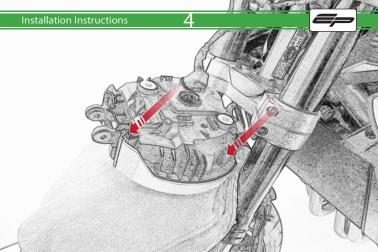

It is recommended that periodic inspections are made to ensure that all bolts are tightend to the specified torque settings.

Should the bike be involved in an accident a thorough inspection should be made and any components that have taken an impact, no matter how small, be replaced