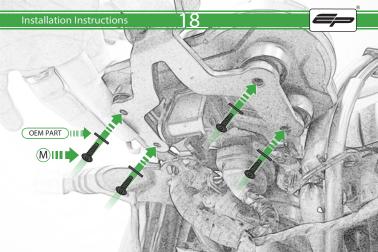

## Installation Instructions

## Kit Contents PRN014567-014655

- © 1 x Sub Mounting Bracket ® 4 x M5 x 12mm Black Button head Bolts
- © 2 x P-clips (No.1) © 2 x P-clips (No.2)
- F 2 x P-clips (No.3)
- © 2 x P-clips (No.4)
- (H) 2 x M5 Black Washer
- ① 2 x M5 x 8mm Black Button head Bolts
- ① 2 x M4 x 5mm Black Button Head Bolts
- K 2 x Lobe Screw