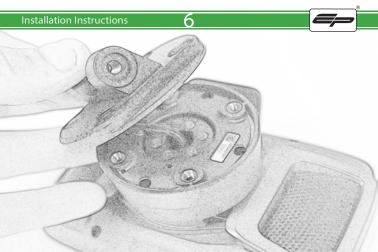

## Installation Instructions



## Kit Contents PRN014567-014655

- © 1 x Sub Mounting Bracket ® 4 x M5 x 12mm Black Button head Bolts
- © 2 x P-clips (No.1) © 2 x P-clips (No.2)
- F 2 x P-clips (No.3)
- © 2 x P-clips (No.4)
- (H) 2 x M5 Black Washer
- ① 2 x M5 x 8mm Black Button head Bolts
- ① 2 x M4 x 5mm Black Button Head Bolts
- K 2 x Lobe Screw



















































It is recommended that periodic inspections are made to ensure that all bolts are tightend to the specified torque settings.

Should the bike be involved in an accident a thorough inspection should be made and any components that have taken an impact, no matter how small, be replaced