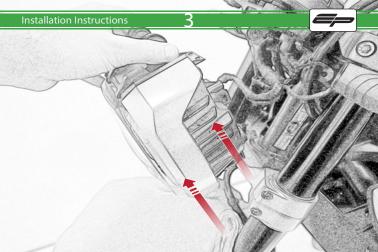

It is recommended that periodic inspections are made to ensure that all bolts are tightend to the specified torque settings.

Should the bike be involved in an accident a thorough inspection should be made and any components that have taken an impact, no matter how small, be replaced