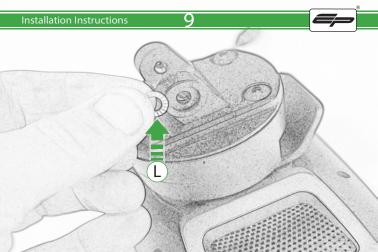

## Installation Instructions



## Kit Contents PRN014567-014655

- © 1 x Sub Mounting Bracket ® 4 x M5 x 12mm Black Button head Bolts
- © 2 x P-clips (No.1) © 2 x P-clips (No.2)
- F 2 x P-clips (No.3)
- © 2 x P-clips (No.4)
- (H) 2 x M5 Black Washer
- ① 2 x M5 x 8mm Black Button head Bolts
- ① 2 x M4 x 5mm Black Button Head Bolts
- K 2 x Lobe Screw



















































It is recommended that periodic inspections are made to ensure that all bolts are tightend to the specified torque settings.

Should the bike be involved in an accident a thorough inspection should be made and any components that have taken an impact, no matter how small, be replaced