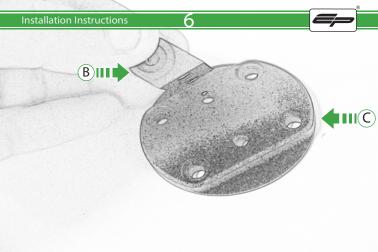

## Installation Instructions



## Kit Contents PRN014567-014655

- © 1 x Sub Mounting Bracket ® 4 x M5 x 12mm Black Button head Bolts
- © 2 x P-clips (No.1) © 2 x P-clips (No.2)
- F 2 x P-clips (No.3)
- © 2 x P-clips (No.4)
- (H) 2 x M5 Black Washer
- ① 2 x M5 x 8mm Black Button head Bolts
- ① 2 x M4 x 5mm Black Button Head Bolts
- K 2 x Lobe Screw



















































It is recommended that periodic inspections are made to ensure that all bolts are tightend to the specified torque settings.

Should the bike be involved in an accident a thorough inspection should be made and any components that have taken an impact, no matter how small, be replaced