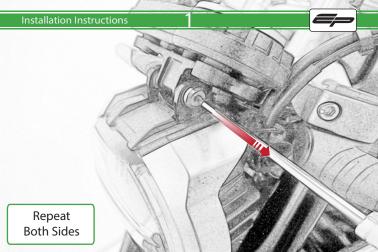

It is recommended that periodic inspections are made to ensure that all bolts are tightend to the specified torque settings.

Should the bike be involved in an accident a thorough inspection should be made and any components that have taken an impact, no matter how small, be replaced