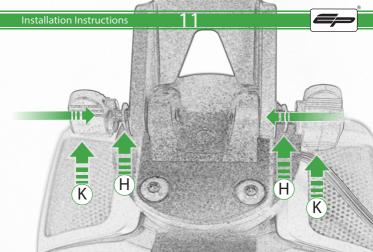

## Kit Contents PRN014567-014655

- © 1 x Sub Mounting Bracket ® 4 x M5 x 12mm Black Button head Bolts
- © 2 x P-clips (No.1) © 2 x P-clips (No.2)
- F 2 x P-clips (No.3)
- © 2 x P-clips (No.4)
- (H) 2 x M5 Black Washer
- ① 2 x M5 x 8mm Black Button head Bolts
- ① 2 x M4 x 5mm Black Button Head Bolts
- K 2 x Lobe Screw