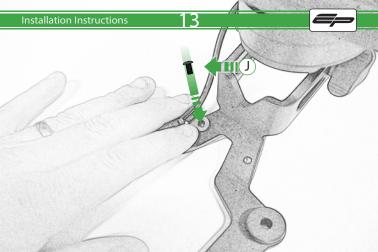

## Kit Contents PRN014567-014655

- © 1 x Sub Mounting Bracket ® 4 x M5 x 12mm Black Button head Bolts
- © 2 x P-clips (No.1) © 2 x P-clips (No.2)
- F 2 x P-clips (No.3)
- © 2 x P-clips (No.4)
- (H) 2 x M5 Black Washer
- ① 2 x M5 x 8mm Black Button head Bolts
- ① 2 x M4 x 5mm Black Button Head Bolts
- K 2 x Lobe Screw