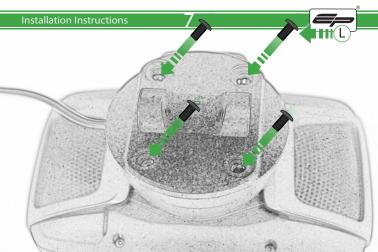

## Installation Instructions



## Kit Contents PRN014567-014655

- © 1 x Sub Mounting Bracket ® 4 x M5 x 12mm Black Button head Bolts
- © 2 x P-clips (No.1) © 2 x P-clips (No.2)
- F 2 x P-clips (No.3)
- © 2 x P-clips (No.4)
- (H) 2 x M5 Black Washer
- ① 2 x M5 x 8mm Black Button head Bolts
- ① 2 x M4 x 5mm Black Button Head Bolts
- K 2 x Lobe Screw



















































It is recommended that periodic inspections are made to ensure that all bolts are tightend to the specified torque settings.

Should the bike be involved in an accident a thorough inspection should be made and any components that have taken an impact, no matter how small, be replaced