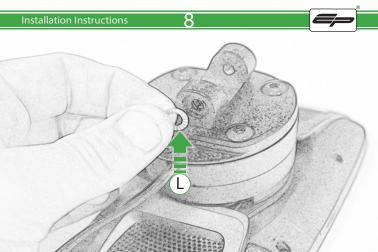

## Installation Instructions



## Kit Contents PRN014567-014655

- © 1 x Sub Mounting Bracket ® 4 x M5 x 12mm Black Button head Bolts
- © 2 x P-clips (No.1) © 2 x P-clips (No.2)
- F 2 x P-clips (No.3)
- © 2 x P-clips (No.4)
- (H) 2 x M5 Black Washer
- ① 2 x M5 x 8mm Black Button head Bolts
- ① 2 x M4 x 5mm Black Button Head Bolts
- K 2 x Lobe Screw



















































It is recommended that periodic inspections are made to ensure that all bolts are tightend to the specified torque settings.

Should the bike be involved in an accident a thorough inspection should be made and any components that have taken an impact, no matter how small, be replaced