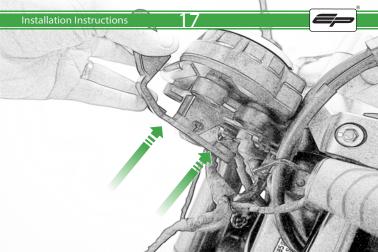

## Installation Instructions



## Kit Contents PRN014567-014655

- © 1 x Sub Mounting Bracket ® 4 x M5 x 12mm Black Button head Bolts
- © 2 x P-clips (No.1) © 2 x P-clips (No.2)
- F 2 x P-clips (No.3)
- © 2 x P-clips (No.4)
- (H) 2 x M5 Black Washer
- ① 2 x M5 x 8mm Black Button head Bolts
- ① 2 x M4 x 5mm Black Button Head Bolts
- K 2 x Lobe Screw



















































It is recommended that periodic inspections are made to ensure that all bolts are tightend to the specified torque settings.

Should the bike be involved in an accident a thorough inspection should be made and any components that have taken an impact, no matter how small, be replaced