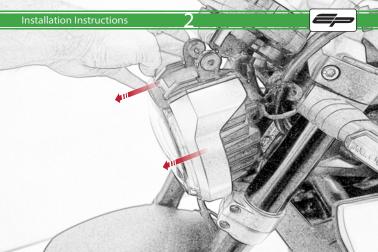

It is recommended that periodic inspections are made to ensure that all bolts are tightend to the specified torque settings.

Should the bike be involved in an accident a thorough inspection should be made and any components that have taken an impact, no matter how small, be replaced