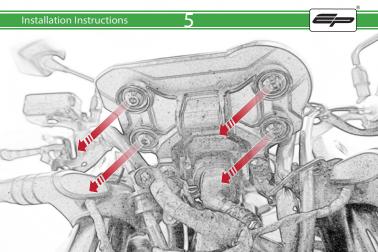

## Installation Instructions



## Kit Contents PRN014567-014655

- © 1 x Sub Mounting Bracket ® 4 x M5 x 12mm Black Button head Bolts
- © 2 x P-clips (No.1) © 2 x P-clips (No.2)
- F 2 x P-clips (No.3)
- © 2 x P-clips (No.4)
- (H) 2 x M5 Black Washer
- ① 2 x M5 x 8mm Black Button head Bolts
- ① 2 x M4 x 5mm Black Button Head Bolts
- K 2 x Lobe Screw



















































It is recommended that periodic inspections are made to ensure that all bolts are tightend to the specified torque settings.

Should the bike be involved in an accident a thorough inspection should be made and any components that have taken an impact, no matter how small, be replaced