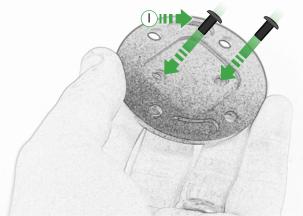

## Installation Instructions



## Kit Contents PRN014567-014655

- © 1 x Sub Mounting Bracket ® 4 x M5 x 12mm Black Button head Bolts
- © 2 x P-clips (No.1) © 2 x P-clips (No.2)
- F 2 x P-clips (No.3)
- © 2 x P-clips (No.4)
- (H) 2 x M5 Black Washer
- ① 2 x M5 x 8mm Black Button head Bolts
- ① 2 x M4 x 5mm Black Button Head Bolts
- K 2 x Lobe Screw



















































It is recommended that periodic inspections are made to ensure that all bolts are tightend to the specified torque settings.

Should the bike be involved in an accident a thorough inspection should be made and any components that have taken an impact, no matter how small, be replaced