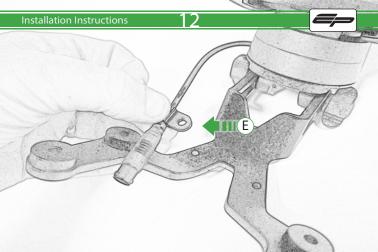

## Kit Contents PRN014567-014655

- © 1 x Sub Mounting Bracket ® 4 x M5 x 12mm Black Button head Bolts
- © 2 x P-clips (No.1) © 2 x P-clips (No.2)
- F 2 x P-clips (No.3)
- © 2 x P-clips (No.4)
- (H) 2 x M5 Black Washer
- ① 2 x M5 x 8mm Black Button head Bolts
- ① 2 x M4 x 5mm Black Button Head Bolts
- K 2 x Lobe Screw