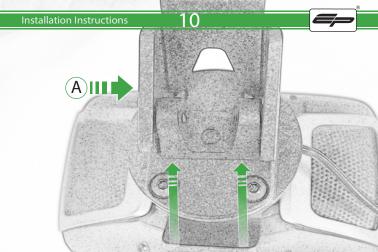

## Kit Contents PRN014567-014655

- © 1 x Sub Mounting Bracket ® 4 x M5 x 12mm Black Button head Bolts
- © 2 x P-clips (No.1) © 2 x P-clips (No.2)
- F 2 x P-clips (No.3)
- © 2 x P-clips (No.4)
- (H) 2 x M5 Black Washer
- ① 2 x M5 x 8mm Black Button head Bolts
- ① 2 x M4 x 5mm Black Button Head Bolts
- K 2 x Lobe Screw