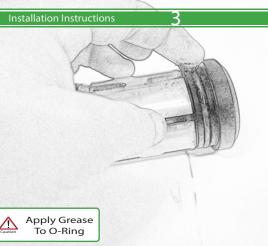

## Installation Instructions

Assemble Do Not Fully Tighten

It is recommended that periodic inspections are made to ensure that all bolts are tightend to the specified torque settings.

Should the bike be involved in an accident a thorough inspection should be made and any components that have taken an impact, no matter how small, be replaced