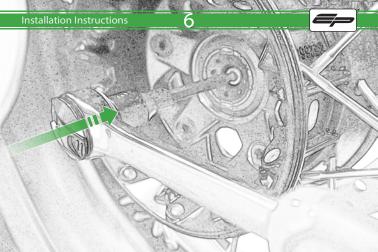

## BMW R Nine T Rear Spindle Bobbin

Installation Instructions

## **Installation Instructions**



## Kit Contents PRN014520

- A 1 x Spindle Bobbin Head
- **B** 1 x L/H Rear Spindle Spacer
- © 1 x R/H Rear Hub Stop
- D 1 x Rear Spindle centre Spacer
- **(E)** 1 x Rear Spindle Collet
- F 1 x M8 x 50 Caphead SS
- © 1 x M8 x 65 Caphead SS
- H) 2 x M8 Washer
- 1 3 x O-Ring 44mm



## Installation Instructions







Assemble Do Not Fully Tighten























It is recommended that periodic inspections are made to ensure that all bolts are tightend to the specified torque settings.

Should the bike be involved in an accident a thorough inspection should be made and any components that have taken an impact, no matter how small, be replaced











www.evotech-performance.com