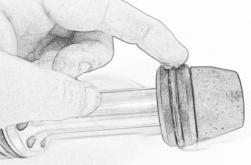

## Installation Instructions

Assemble Do Not Fully Tighten

It is recommended that periodic inspections are made to ensure that all bolts are tightend to the specified torque settings.

Should the bike be involved in an accident a thorough inspection should be made and any components that have taken an impact, no matter how small, be replaced