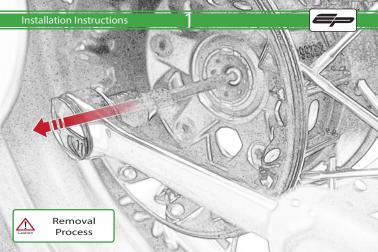

## BMW R Nine T Rear Spindle Bobbin

Installation Instructions

## **Installation Instructions**



## Kit Contents PRN014520

- A 1 x Spindle Bobbin Head
- **B** 1 x L/H Rear Spindle Spacer
- © 1 x R/H Rear Hub Stop
- D 1 x Rear Spindle centre Spacer
- **(E)** 1 x Rear Spindle Collet
- F 1 x M8 x 50 Caphead SS
- © 1 x M8 x 65 Caphead SS
- H) 2 x M8 Washer
- 1 3 x O-Ring 44mm



## Installation Instructions







Assemble Do Not Fully Tighten























It is recommended that periodic inspections are made to ensure that all bolts are tightend to the specified torque settings.

Should the bike be involved in an accident a thorough inspection should be made and any components that have taken an impact, no matter how small, be replaced











www.evotech-performance.com