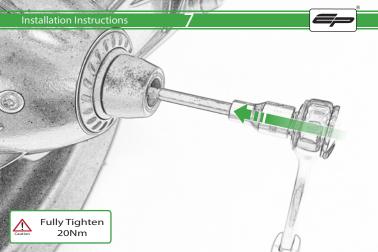

## BMW R Nine T Rear Spindle Bobbin

Installation Instructions

## **Installation Instructions**



## Kit Contents PRN014520

- A 1 x Spindle Bobbin Head
- **B** 1 x L/H Rear Spindle Spacer
- © 1 x R/H Rear Hub Stop
- D 1 x Rear Spindle centre Spacer
- **(E)** 1 x Rear Spindle Collet
- F 1 x M8 x 50 Caphead SS
- © 1 x M8 x 65 Caphead SS
- H) 2 x M8 Washer
- 1 3 x O-Ring 44mm



## Installation Instructions







Assemble Do Not Fully Tighten























It is recommended that periodic inspections are made to ensure that all bolts are tightend to the specified torque settings.

Should the bike be involved in an accident a thorough inspection should be made and any components that have taken an impact, no matter how small, be replaced











www.evotech-performance.com