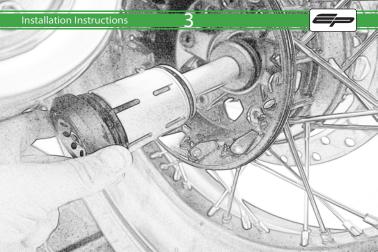

## Installation Instructions

Assemble Do Not Fully Tighten

It is recommended that periodic inspections are made to ensure that all bolts are tightend to the specified torque settings.

Should the bike be involved in an accident a thorough inspection should be made and any components that have taken an impact, no matter how small, be replaced