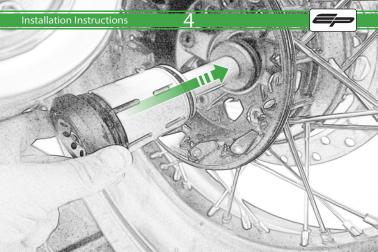

## Installation Instructions

Assemble Do Not Fully Tighten

It is recommended that periodic inspections are made to ensure that all bolts are tightend to the specified torque settings.

Should the bike be involved in an accident a thorough inspection should be made and any components that have taken an impact, no matter how small, be replaced