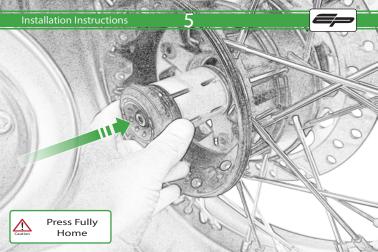

## BMW R Nine T Rear Spindle Bobbin

Installation Instructions

## **Installation Instructions**



## Kit Contents PRN014520

- A 1 x Spindle Bobbin Head
- **B** 1 x L/H Rear Spindle Spacer
- © 1 x R/H Rear Hub Stop
- D 1 x Rear Spindle centre Spacer
- **(E)** 1 x Rear Spindle Collet
- F 1 x M8 x 50 Caphead SS
- © 1 x M8 x 65 Caphead SS
- H) 2 x M8 Washer
- 1 3 x O-Ring 44mm



## Installation Instructions







Assemble Do Not Fully Tighten























It is recommended that periodic inspections are made to ensure that all bolts are tightend to the specified torque settings.

Should the bike be involved in an accident a thorough inspection should be made and any components that have taken an impact, no matter how small, be replaced











www.evotech-performance.com