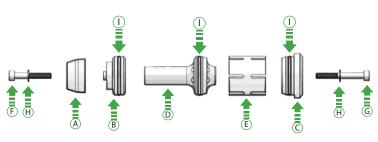

## Kit Contents PRN014520

- A 1 x Spindle Bobbin Head
- **B** 1 x L/H Rear Spindle Spacer
- © 1 x R/H Rear Hub Stop
- D 1 x Rear Spindle centre Spacer
- **(E)** 1 x Rear Spindle Collet
- F 1 x M8 x 50 Caphead SS
- © 1 x M8 x 65 Caphead SS
- H) 2 x M8 Washer
- 1 3 x O-Ring 44mm