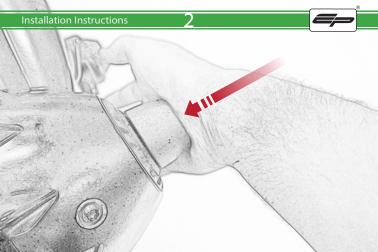

## Installation Instructions

Assemble Do Not Fully Tighten

It is recommended that periodic inspections are made to ensure that all bolts are tightend to the specified torque settings.

Should the bike be involved in an accident a thorough inspection should be made and any components that have taken an impact, no matter how small, be replaced