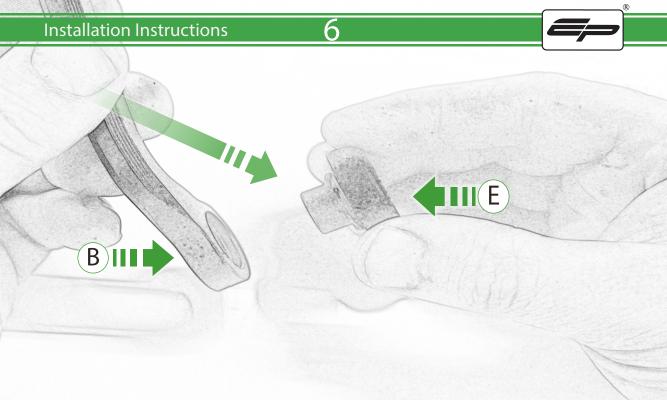

## Kit Contents PRN014234-015536-015554-015651

- A 2 x O-ring
- B 2 x Protector Arm
- © 2 x Bar End Outer
- D 2 x Inner Arm Support
- **E** 2 x Outer Arm Support
- F 2 x Bar End Inner
- © 2 x M6 x 25 Caphead