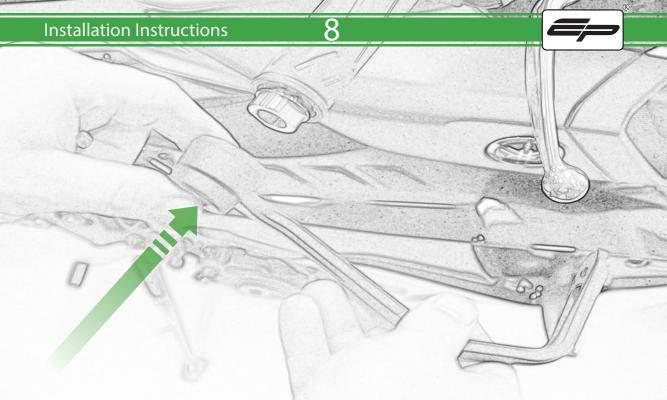

## Kit Contents PRN014234-015536-015554-015651

- A 2 x O-ring
- B 2 x Protector Arm
- © 2 x Bar End Outer
- D 2 x Inner Arm Support
- **E** 2 x Outer Arm Support
- F 2 x Bar End Inner
- © 2 x M6 x 25 Caphead