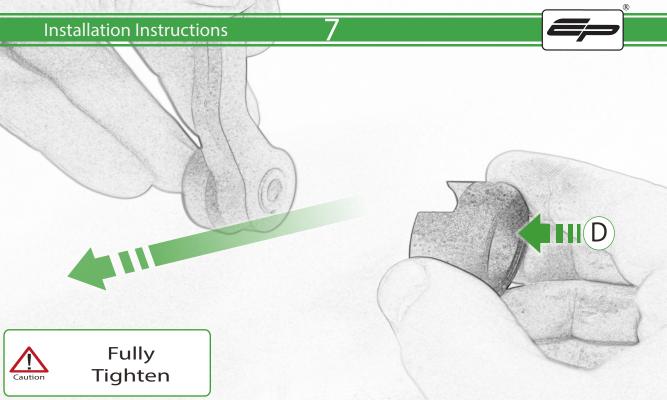

## Kit Contents PRN014234-015536-015554-015651

- A 2 x O-ring
- B 2 x Protector Arm
- © 2 x Bar End Outer
- D 2 x Inner Arm Support
- **E** 2 x Outer Arm Support
- F 2 x Bar End Inner
- © 2 x M6 x 25 Caphead

It is recommended that periodic inspections are made to ensure that all bolts are tightend to the specified torque settings.

Should the bike be involved in an accident a thorough inspection should be made and any components that have taken an impact, no matter how small, be replaced