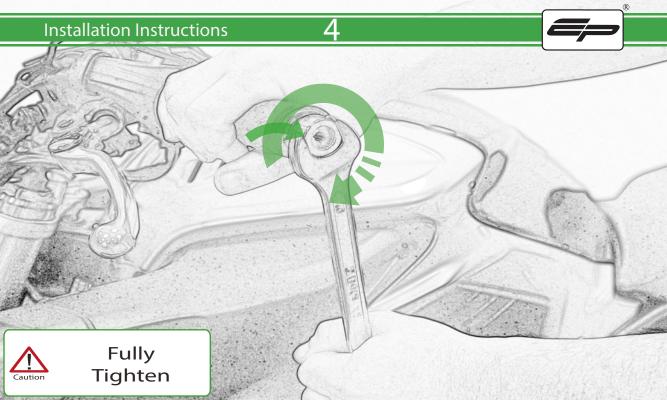

It is recommended that periodic inspections are made to ensure that all bolts are tightend to the specified torque settings.

Should the bike be involved in an accident a thorough inspection should be made and any components that have taken an impact, no matter how small, be replaced