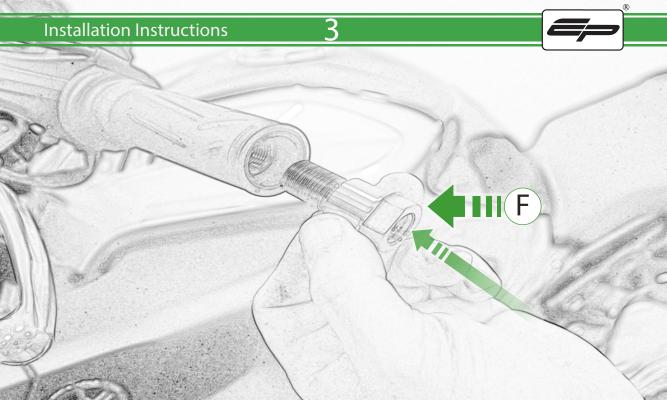

## Kit Contents PRN014234-015536-015554-015651

- A 2 x O-ring
- B 2 x Protector Arm
- © 2 x Bar End Outer
- D 2 x Inner Arm Support
- **E** 2 x Outer Arm Support
- F 2 x Bar End Inner
- © 2 x M6 x 25 Caphead