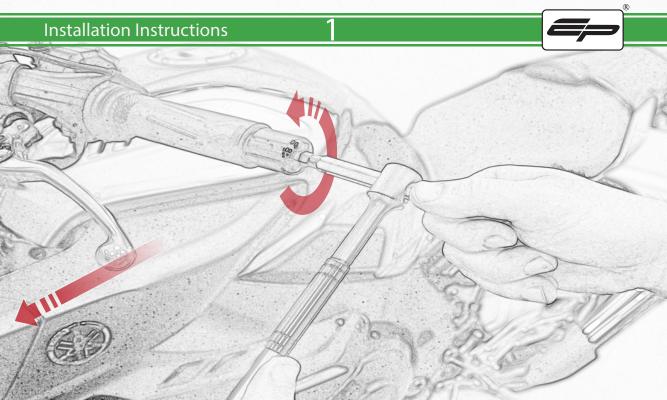

## Kit Contents PRN014234-015536-015554-015651

- A 2 x O-ring
- B 2 x Protector Arm
- © 2 x Bar End Outer
- D 2 x Inner Arm Support
- **E** 2 x Outer Arm Support
- F 2 x Bar End Inner
- © 2 x M6 x 25 Caphead