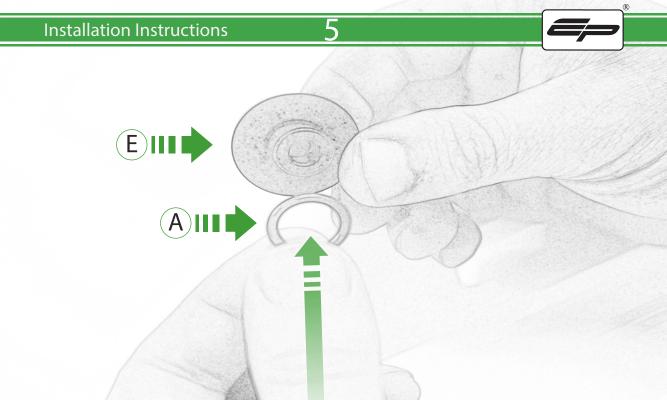

## Kit Contents PRN014234-015536-015554-015651

- A 2 x O-ring
- B 2 x Protector Arm
- © 2 x Bar End Outer
- D 2 x Inner Arm Support
- **E** 2 x Outer Arm Support
- F 2 x Bar End Inner
- © 2 x M6 x 25 Caphead