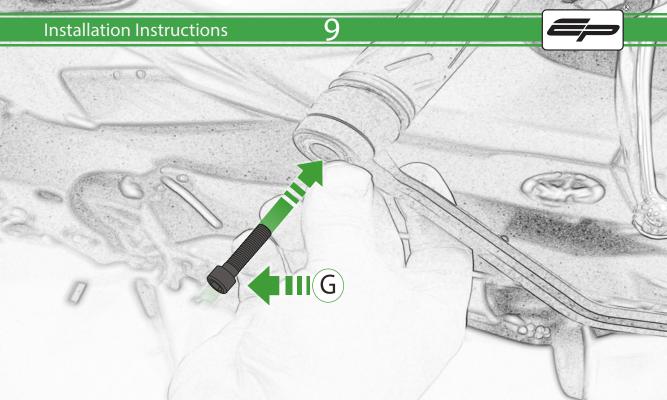

## Kit Contents PRN014234-015536-015554-015651

- A 2 x O-ring
- B 2 x Protector Arm
- © 2 x Bar End Outer
- D 2 x Inner Arm Support
- **E** 2 x Outer Arm Support
- F 2 x Bar End Inner
- © 2 x M6 x 25 Caphead