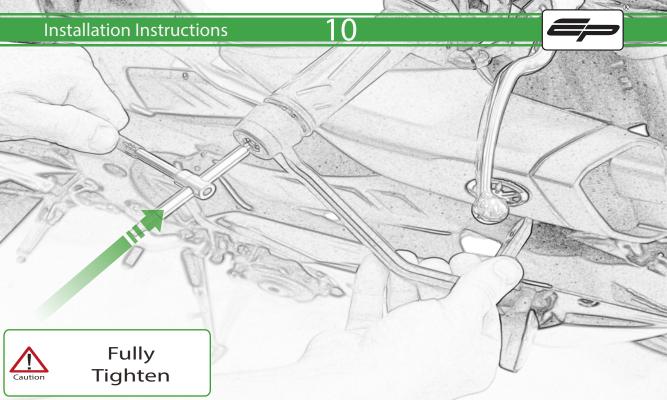

It is recommended that periodic inspections are made to ensure that all bolts are tightend to the specified torque settings.

Should the bike be involved in an accident a thorough inspection should be made and any components that have taken an impact, no matter how small, be replaced