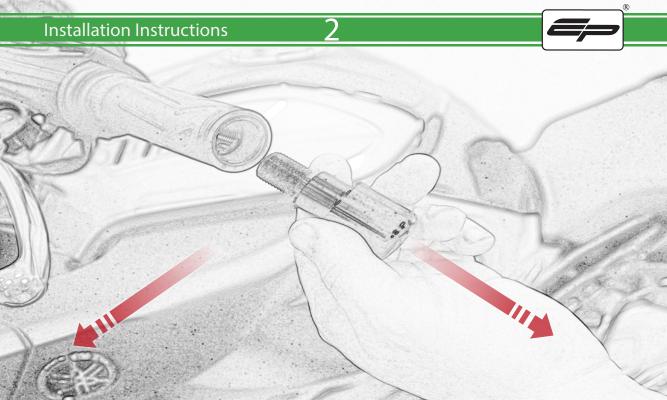

## Kit Contents PRN014234-015536-015554-015651

- A 2 x O-ring
- B 2 x Protector Arm
- © 2 x Bar End Outer
- D 2 x Inner Arm Support
- **E** 2 x Outer Arm Support
- F 2 x Bar End Inner
- © 2 x M6 x 25 Caphead