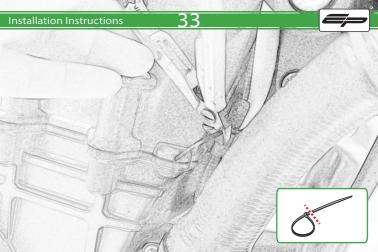

Loop cable ties through the bracket.
Secure wires in position

It is recommended that periodic inspections are made to ensure that all bolts are tightend to the specified torque settings.

Should the bike be involved in an accident a thorough inspection should be made and any components that have taken an impact, no matter how small, be replaced