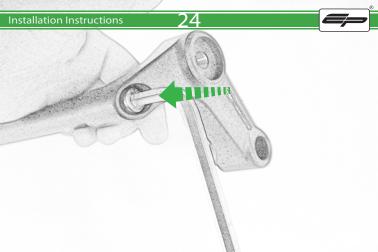

## Kit Contents PRN013992

- (A) 1 x I /H Main Bracket
- B 1 x L/H Spacer (Long)
- © 1 x L/H Cable Bracket
- ① 1 x R/H Main Bracket
- E 1 x R/H Spacer (Short)
- F 1 x R/H Cable Bracket
- © 1 x M10 x 90mm Caphead
- ⊕ 1 x M10 x 75mm Caphead
- ① 1 x M12 x 85mm x 1.25 Caphead

- ① 1 x M12 x 95mm x 1.25 Caphead
- (K) 1 x Cross Support Bar
  - 2 x M8 x 25mm Caphead
- ∅ 2 x M10 x 35mm Caphead
- N 2 x M8 x 10mm Black Button Head
- © 2 x M12 Washer
- P 2 x Polyurathane Washer
  2 x Bobbin Heads
- R 3 x Cable Ties
- ® 3 x Cable Hes