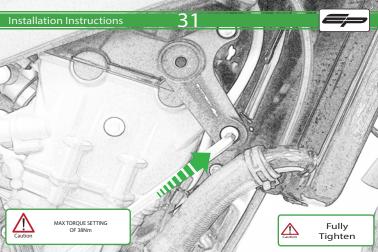

Loop cable ties through the bracket.
Secure wires in position

It is recommended that periodic inspections are made to ensure that all bolts are tightend to the specified torque settings.

Should the bike be involved in an accident a thorough inspection should be made and any components that have taken an impact, no matter how small, be replaced