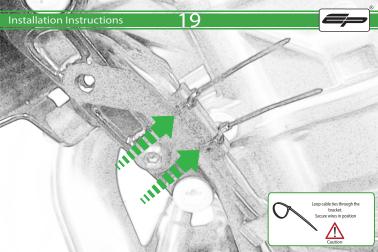

- ① 1 x M12 x 95mm x 1.25 Caphead
- (K) 1 x Cross Support Bar
  - 2 x M8 x 25mm Caphead
- ∅ 2 x M10 x 35mm Caphead
- N 2 x M8 x 10mm Black Button Head
- © 2 x M12 Washer
- P 2 x Polyurathane Washer
  2 x Bobbin Heads
- R 3 x Cable Ties
- ® 3 x Cable Hes

Loop cable ties through the bracket.
Secure wires in position

It is recommended that periodic inspections are made to ensure that all bolts are tightend to the specified torque settings.

Should the bike be involved in an accident a thorough inspection should be made and any components that have taken an impact, no matter how small, be replaced