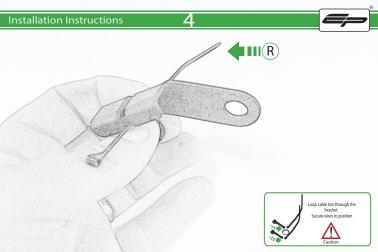

Loop cable ties through the bracket.
Secure wires in position

It is recommended that periodic inspections are made to ensure that all bolts are tightend to the specified torque settings.

Should the bike be involved in an accident a thorough inspection should be made and any components that have taken an impact, no matter how small, be replaced