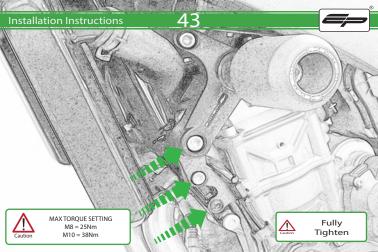

Loop cable ties through the bracket.
Secure wires in position

It is recommended that periodic inspections are made to ensure that all bolts are tightend to the specified torque settings.

Should the bike be involved in an accident a thorough inspection should be made and any components that have taken an impact, no matter how small, be replaced