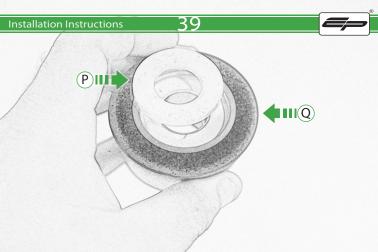

- ① 1 x M12 x 95mm x 1.25 Caphead
- (K) 1 x Cross Support Bar
  - 2 x M8 x 25mm Caphead
- ∅ 2 x M10 x 35mm Caphead
- N 2 x M8 x 10mm Black Button Head
- © 2 x M12 Washer
- P 2 x Polyurathane Washer
  2 x Bobbin Heads
- R 3 x Cable Ties
- ® 3 x Cable Hes