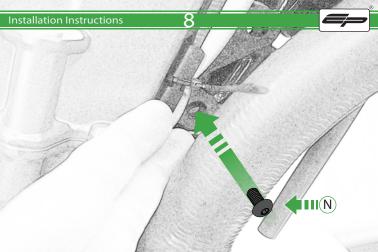

Loop cable ties through the bracket.
Secure wires in position

It is recommended that periodic inspections are made to ensure that all bolts are tightend to the specified torque settings.

Should the bike be involved in an accident a thorough inspection should be made and any components that have taken an impact, no matter how small, be replaced