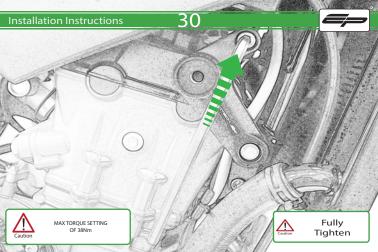

## Kit Contents PRN013992

- (A) 1 x I /H Main Bracket
- B 1 x L/H Spacer (Long)
- © 1 x L/H Cable Bracket
- ① 1 x R/H Main Bracket
- E 1 x R/H Spacer (Short)
- F 1 x R/H Cable Bracket
- © 1 x M10 x 90mm Caphead
- ⊕ 1 x M10 x 75mm Caphead
- ① 1 x M12 x 85mm x 1.25 Caphead

- ① 1 x M12 x 95mm x 1.25 Caphead
- (K) 1 x Cross Support Bar
  - 2 x M8 x 25mm Caphead
- ∅ 2 x M10 x 35mm Caphead
- N 2 x M8 x 10mm Black Button Head
- © 2 x M12 Washer
- P 2 x Polyurathane Washer
  2 x Bobbin Heads
- R 3 x Cable Ties
- ® 3 x Cable Hes