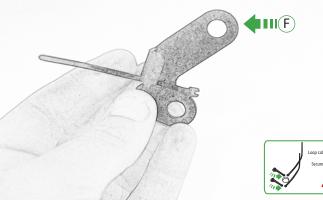

Loop cable ties through the bracket.
Secure wires in position

It is recommended that periodic inspections are made to ensure that all bolts are tightend to the specified torque settings.

Should the bike be involved in an accident a thorough inspection should be made and any components that have taken an impact, no matter how small, be replaced