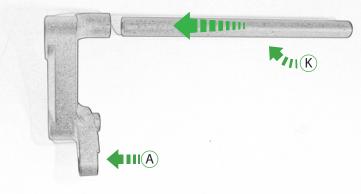

## Kit Contents PRN013992

- (A) 1 x I /H Main Bracket
- B 1 x L/H Spacer (Long)
- © 1 x L/H Cable Bracket
- ① 1 x R/H Main Bracket
- E 1 x R/H Spacer (Short)
- F 1 x R/H Cable Bracket
- © 1 x M10 x 90mm Caphead
- ⊕ 1 x M10 x 75mm Caphead
- ① 1 x M12 x 85mm x 1.25 Caphead

- ① 1 x M12 x 95mm x 1.25 Caphead
- (K) 1 x Cross Support Bar
  - 2 x M8 x 25mm Caphead
- ∅ 2 x M10 x 35mm Caphead
- N 2 x M8 x 10mm Black Button Head
- © 2 x M12 Washer
- P 2 x Polyurathane Washer
  2 x Bobbin Heads
- R 3 x Cable Ties
- ® 3 x Cable Hes