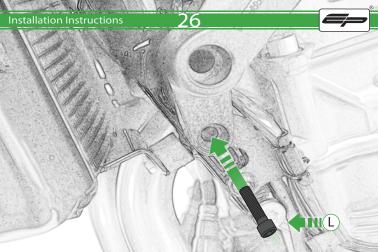

## Kit Contents PRN013992

- (A) 1 x I /H Main Bracket
- B 1 x L/H Spacer (Long)
- © 1 x L/H Cable Bracket
- ① 1 x R/H Main Bracket
- E 1 x R/H Spacer (Short)
- F 1 x R/H Cable Bracket
- © 1 x M10 x 90mm Caphead
- ⊕ 1 x M10 x 75mm Caphead
- ① 1 x M12 x 85mm x 1.25 Caphead

- ① 1 x M12 x 95mm x 1.25 Caphead
- (K) 1 x Cross Support Bar
  - 2 x M8 x 25mm Caphead
- ∅ 2 x M10 x 35mm Caphead
- N 2 x M8 x 10mm Black Button Head
- © 2 x M12 Washer
- P 2 x Polyurathane Washer
  2 x Bobbin Heads
- R 3 x Cable Ties
- ® 3 x Cable Hes