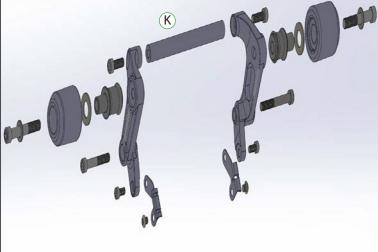

## Kit Contents PRN013992

- (A) 1 x I /H Main Bracket
- B 1 x L/H Spacer (Long)
- © 1 x L/H Cable Bracket
- ① 1 x R/H Main Bracket
- E 1 x R/H Spacer (Short)
- F 1 x R/H Cable Bracket
- © 1 x M10 x 90mm Caphead
- ⊕ 1 x M10 x 75mm Caphead
- ① 1 x M12 x 85mm x 1.25 Caphead

- ① 1 x M12 x 95mm x 1.25 Caphead
- (K) 1 x Cross Support Bar
  - 2 x M8 x 25mm Caphead
- ∅ 2 x M10 x 35mm Caphead
- N 2 x M8 x 10mm Black Button Head
- © 2 x M12 Washer
- P 2 x Polyurathane Washer
  2 x Bobbin Heads
- R 3 x Cable Ties
- ® 3 x Cable Hes