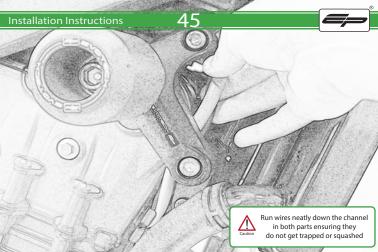

Loop cable ties through the bracket.
Secure wires in position

It is recommended that periodic inspections are made to ensure that all bolts are tightend to the specified torque settings.

Should the bike be involved in an accident a thorough inspection should be made and any components that have taken an impact, no matter how small, be replaced