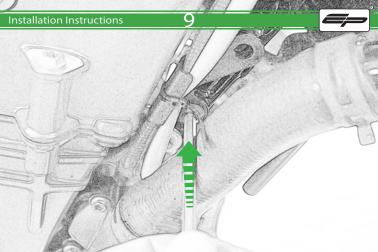

Loop cable ties through the bracket.
Secure wires in position

It is recommended that periodic inspections are made to ensure that all bolts are tightend to the specified torque settings.

Should the bike be involved in an accident a thorough inspection should be made and any components that have taken an impact, no matter how small, be replaced