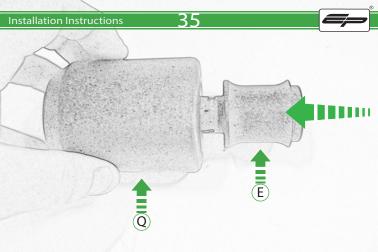

## Kit Contents PRN013992

- (A) 1 x I /H Main Bracket
- B 1 x L/H Spacer (Long)
- © 1 x L/H Cable Bracket
- ① 1 x R/H Main Bracket
- E 1 x R/H Spacer (Short)
- F 1 x R/H Cable Bracket
- © 1 x M10 x 90mm Caphead
- ⊕ 1 x M10 x 75mm Caphead
- ① 1 x M12 x 85mm x 1.25 Caphead