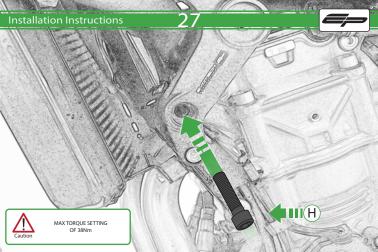

## Kit Contents PRN013992

- (A) 1 x I /H Main Bracket
- B 1 x L/H Spacer (Long)
- © 1 x L/H Cable Bracket
- ① 1 x R/H Main Bracket
- E 1 x R/H Spacer (Short)
- F 1 x R/H Cable Bracket
- © 1 x M10 x 90mm Caphead
- ⊕ 1 x M10 x 75mm Caphead
- ① 1 x M12 x 85mm x 1.25 Caphead

- ① 1 x M12 x 95mm x 1.25 Caphead
- (K) 1 x Cross Support Bar
  - 2 x M8 x 25mm Caphead
- ∅ 2 x M10 x 35mm Caphead
- N 2 x M8 x 10mm Black Button Head
- © 2 x M12 Washer
- P 2 x Polyurathane Washer
  2 x Bobbin Heads
- R 3 x Cable Ties
- ® 3 x Cable Hes