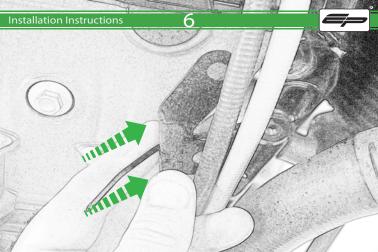

KTM 790 Duke Crash Protection

Installation Instructions

## Installation Instructions



## Kit Contents PRN013992

- (A) 1 x I /H Main Bracket
- B 1 x L/H Spacer (Long)
- © 1 x L/H Cable Bracket
- ① 1 x R/H Main Bracket
- E 1 x R/H Spacer (Short)
- F 1 x R/H Cable Bracket
- © 1 x M10 x 90mm Caphead
- ⊕ 1 x M10 x 75mm Caphead
- ① 1 x M12 x 85mm x 1.25 Caphead

- ① 1 x M12 x 95mm x 1.25 Caphead
- (K) 1 x Cross Support Bar
  - 2 x M8 x 25mm Caphead
- ∅ 2 x M10 x 35mm Caphead
- N 2 x M8 x 10mm Black Button Head
- © 2 x M12 Washer
- P 2 x Polyurathane Washer
  2 x Bobbin Heads
- R 3 x Cable Ties
- ® 3 x Cable Hes























Loop cable ties through the bracket.
Secure wires in position































































































It is recommended that periodic inspections are made to ensure that all bolts are tightend to the specified torque settings.

Should the bike be involved in an accident a thorough inspection should be made and any components that have taken an impact, no matter how small, be replaced





www.evotech-performance.com