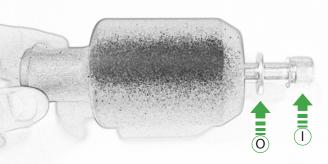

## Kit Contents PRN013992

- (A) 1 x I /H Main Bracket
- B 1 x L/H Spacer (Long)
- © 1 x L/H Cable Bracket
- ① 1 x R/H Main Bracket
- E 1 x R/H Spacer (Short)
- F 1 x R/H Cable Bracket
- © 1 x M10 x 90mm Caphead
- ⊕ 1 x M10 x 75mm Caphead
- ① 1 x M12 x 85mm x 1.25 Caphead