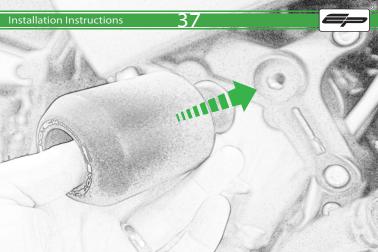

## Kit Contents PRN013992

- (A) 1 x I /H Main Bracket
- B 1 x L/H Spacer (Long)
- © 1 x L/H Cable Bracket
- ① 1 x R/H Main Bracket
- E 1 x R/H Spacer (Short)
- F 1 x R/H Cable Bracket
- © 1 x M10 x 90mm Caphead
- ⊕ 1 x M10 x 75mm Caphead
- ① 1 x M12 x 85mm x 1.25 Caphead