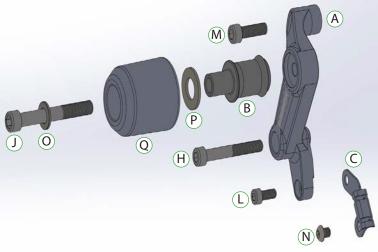

## Kit Contents PRN013992

- (A) 1 x I /H Main Bracket
- B 1 x L/H Spacer (Long)
- © 1 x L/H Cable Bracket
- ① 1 x R/H Main Bracket
- E 1 x R/H Spacer (Short)
- F 1 x R/H Cable Bracket
- © 1 x M10 x 90mm Caphead
- ⊕ 1 x M10 x 75mm Caphead
- ① 1 x M12 x 85mm x 1.25 Caphead

- ① 1 x M12 x 95mm x 1.25 Caphead
- (K) 1 x Cross Support Bar
  - 2 x M8 x 25mm Caphead
- ∅ 2 x M10 x 35mm Caphead
- N 2 x M8 x 10mm Black Button Head
- © 2 x M12 Washer
- P 2 x Polyurathane Washer
  2 x Bobbin Heads
- R 3 x Cable Ties
- ® 3 x Cable Hes