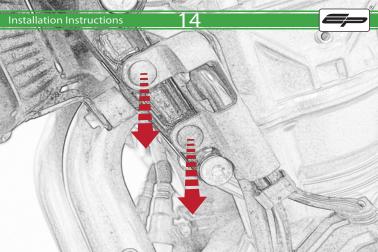

## Kit Contents PRN013992

- (A) 1 x I /H Main Bracket
- B 1 x L/H Spacer (Long)
- © 1 x L/H Cable Bracket
- ① 1 x R/H Main Bracket
- E 1 x R/H Spacer (Short)
- F 1 x R/H Cable Bracket
- © 1 x M10 x 90mm Caphead
- ⊕ 1 x M10 x 75mm Caphead
- ① 1 x M12 x 85mm x 1.25 Caphead

- ① 1 x M12 x 95mm x 1.25 Caphead
- (K) 1 x Cross Support Bar
  - 2 x M8 x 25mm Caphead
- ∅ 2 x M10 x 35mm Caphead
- N 2 x M8 x 10mm Black Button Head
- © 2 x M12 Washer
- P 2 x Polyurathane Washer
  2 x Bobbin Heads
- R 3 x Cable Ties
- ® 3 x Cable Hes