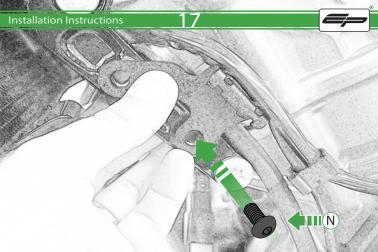

## Kit Contents PRN013992

- (A) 1 x I /H Main Bracket
- B 1 x L/H Spacer (Long)
- © 1 x L/H Cable Bracket
- ① 1 x R/H Main Bracket
- E 1 x R/H Spacer (Short)
- F 1 x R/H Cable Bracket
- © 1 x M10 x 90mm Caphead
- ⊕ 1 x M10 x 75mm Caphead
- ① 1 x M12 x 85mm x 1.25 Caphead

- ① 1 x M12 x 95mm x 1.25 Caphead
- (K) 1 x Cross Support Bar
  - 2 x M8 x 25mm Caphead
- ∅ 2 x M10 x 35mm Caphead
- N 2 x M8 x 10mm Black Button Head
- © 2 x M12 Washer
- P 2 x Polyurathane Washer
  2 x Bobbin Heads
- R 3 x Cable Ties
- ® 3 x Cable Hes