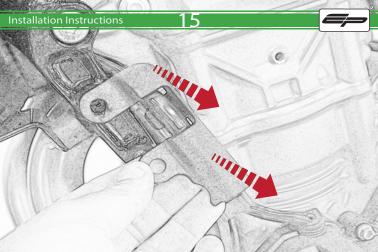

## Kit Contents PRN013992

- (A) 1 x I /H Main Bracket
- B 1 x L/H Spacer (Long)
- © 1 x L/H Cable Bracket
- ① 1 x R/H Main Bracket
- E 1 x R/H Spacer (Short)
- F 1 x R/H Cable Bracket
- © 1 x M10 x 90mm Caphead
- ⊕ 1 x M10 x 75mm Caphead
- ① 1 x M12 x 85mm x 1.25 Caphead

- ① 1 x M12 x 95mm x 1.25 Caphead
- (K) 1 x Cross Support Bar
  - 2 x M8 x 25mm Caphead
- ∅ 2 x M10 x 35mm Caphead
- N 2 x M8 x 10mm Black Button Head
- © 2 x M12 Washer
- P 2 x Polyurathane Washer
  2 x Bobbin Heads
- R 3 x Cable Ties
- ® 3 x Cable Hes