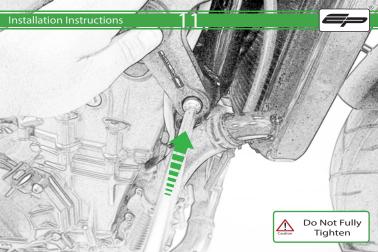

Loop cable ties through the bracket.
Secure wires in position

It is recommended that periodic inspections are made to ensure that all bolts are tightend to the specified torque settings.

Should the bike be involved in an accident a thorough inspection should be made and any components that have taken an impact, no matter how small, be replaced