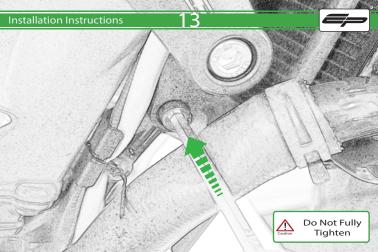

## Kit Contents PRN013992

- (A) 1 x I /H Main Bracket
- B 1 x L/H Spacer (Long)
- © 1 x L/H Cable Bracket
- ① 1 x R/H Main Bracket
- E 1 x R/H Spacer (Short)
- F 1 x R/H Cable Bracket
- © 1 x M10 x 90mm Caphead
- ⊕ 1 x M10 x 75mm Caphead
- ① 1 x M12 x 85mm x 1.25 Caphead

- ① 1 x M12 x 95mm x 1.25 Caphead
- (K) 1 x Cross Support Bar
  - 2 x M8 x 25mm Caphead
- ∅ 2 x M10 x 35mm Caphead
- N 2 x M8 x 10mm Black Button Head
- © 2 x M12 Washer
- P 2 x Polyurathane Washer
  2 x Bobbin Heads
- R 3 x Cable Ties
- ® 3 x Cable Hes