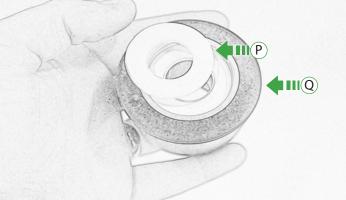

- ① 1 x M12 x 95mm x 1.25 Caphead
- (K) 1 x Cross Support Bar
  - 2 x M8 x 25mm Caphead
- ∅ 2 x M10 x 35mm Caphead
- N 2 x M8 x 10mm Black Button Head
- © 2 x M12 Washer
- P 2 x Polyurathane Washer
  2 x Bobbin Heads
- R 3 x Cable Ties
- ® 3 x Cable Hes