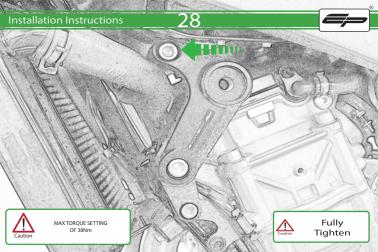

## Kit Contents PRN013992

- (A) 1 x I /H Main Bracket
- B 1 x L/H Spacer (Long)
- © 1 x L/H Cable Bracket
- ① 1 x R/H Main Bracket
- E 1 x R/H Spacer (Short)
- F 1 x R/H Cable Bracket
- © 1 x M10 x 90mm Caphead
- ⊕ 1 x M10 x 75mm Caphead
- ① 1 x M12 x 85mm x 1.25 Caphead

- ① 1 x M12 x 95mm x 1.25 Caphead
- (K) 1 x Cross Support Bar
  - 2 x M8 x 25mm Caphead
- ∅ 2 x M10 x 35mm Caphead
- N 2 x M8 x 10mm Black Button Head
- © 2 x M12 Washer
- P 2 x Polyurathane Washer
  2 x Bobbin Heads
- R 3 x Cable Ties
- ® 3 x Cable Hes