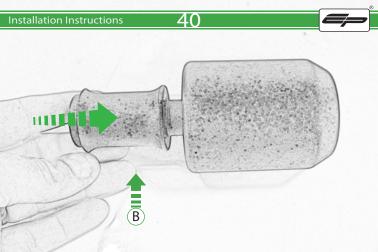

- ① 1 x M12 x 95mm x 1.25 Caphead
- (K) 1 x Cross Support Bar
  - 2 x M8 x 25mm Caphead
- ∅ 2 x M10 x 35mm Caphead
- N 2 x M8 x 10mm Black Button Head
- © 2 x M12 Washer
- P 2 x Polyurathane Washer
  2 x Bobbin Heads
- R 3 x Cable Ties
- ® 3 x Cable Hes