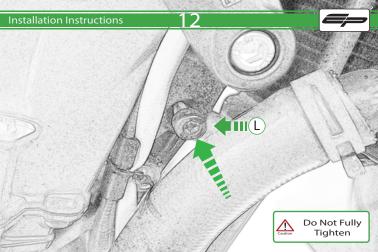

## Kit Contents PRN013992

- (A) 1 x I /H Main Bracket
- B 1 x L/H Spacer (Long)
- © 1 x L/H Cable Bracket
- ① 1 x R/H Main Bracket
- E 1 x R/H Spacer (Short)
- F 1 x R/H Cable Bracket
- © 1 x M10 x 90mm Caphead
- ⊕ 1 x M10 x 75mm Caphead
- ① 1 x M12 x 85mm x 1.25 Caphead

- ① 1 x M12 x 95mm x 1.25 Caphead
- (K) 1 x Cross Support Bar
  - 2 x M8 x 25mm Caphead
- ∅ 2 x M10 x 35mm Caphead
- N 2 x M8 x 10mm Black Button Head
- © 2 x M12 Washer
- P 2 x Polyurathane Washer
  2 x Bobbin Heads
- R 3 x Cable Ties
- ® 3 x Cable Hes