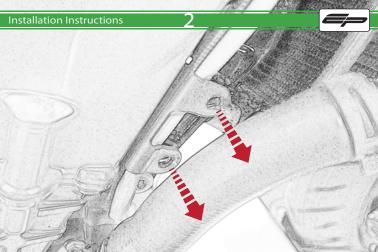

KTM 790 Duke Crash Protection

Installation Instructions

## Installation Instructions



## Kit Contents PRN013992

- (A) 1 x I /H Main Bracket
- B 1 x L/H Spacer (Long)
- © 1 x L/H Cable Bracket
- ① 1 x R/H Main Bracket
- E 1 x R/H Spacer (Short)
- F 1 x R/H Cable Bracket
- © 1 x M10 x 90mm Caphead
- ⊕ 1 x M10 x 75mm Caphead
- ① 1 x M12 x 85mm x 1.25 Caphead

- ① 1 x M12 x 95mm x 1.25 Caphead
- (K) 1 x Cross Support Bar
  - 2 x M8 x 25mm Caphead
- ∅ 2 x M10 x 35mm Caphead
- N 2 x M8 x 10mm Black Button Head
- © 2 x M12 Washer
- P 2 x Polyurathane Washer
  2 x Bobbin Heads
- R 3 x Cable Ties
- ® 3 x Cable Hes























Loop cable ties through the bracket.
Secure wires in position































































































It is recommended that periodic inspections are made to ensure that all bolts are tightend to the specified torque settings.

Should the bike be involved in an accident a thorough inspection should be made and any components that have taken an impact, no matter how small, be replaced





www.evotech-performance.com