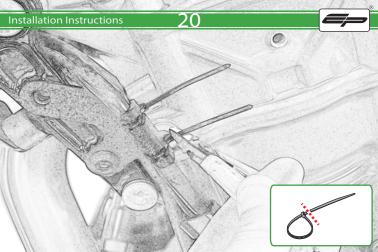

Loop cable ties through the bracket.
Secure wires in position

It is recommended that periodic inspections are made to ensure that all bolts are tightend to the specified torque settings.

Should the bike be involved in an accident a thorough inspection should be made and any components that have taken an impact, no matter how small, be replaced