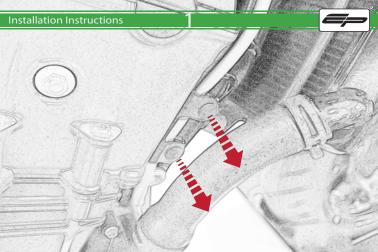

KTM 790 Duke Crash Protection

Installation Instructions

## Installation Instructions



## Kit Contents PRN013992

- (A) 1 x I /H Main Bracket
- B 1 x L/H Spacer (Long)
- © 1 x L/H Cable Bracket
- ① 1 x R/H Main Bracket
- E 1 x R/H Spacer (Short)
- F 1 x R/H Cable Bracket
- © 1 x M10 x 90mm Caphead
- ⊕ 1 x M10 x 75mm Caphead
- ① 1 x M12 x 85mm x 1.25 Caphead

- ① 1 x M12 x 95mm x 1.25 Caphead
- (K) 1 x Cross Support Bar
  - 2 x M8 x 25mm Caphead
- ∅ 2 x M10 x 35mm Caphead
- N 2 x M8 x 10mm Black Button Head
- © 2 x M12 Washer
- P 2 x Polyurathane Washer
  2 x Bobbin Heads
- R 3 x Cable Ties
- ® 3 x Cable Hes























Loop cable ties through the bracket.
Secure wires in position































































































It is recommended that periodic inspections are made to ensure that all bolts are tightend to the specified torque settings.

Should the bike be involved in an accident a thorough inspection should be made and any components that have taken an impact, no matter how small, be replaced





www.evotech-performance.com