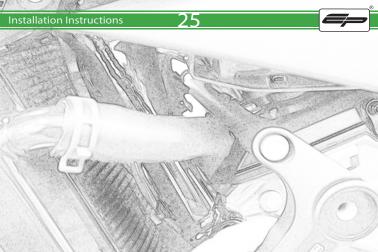

Loop cable ties through the bracket.
Secure wires in position

It is recommended that periodic inspections are made to ensure that all bolts are tightend to the specified torque settings.

Should the bike be involved in an accident a thorough inspection should be made and any components that have taken an impact, no matter how small, be replaced