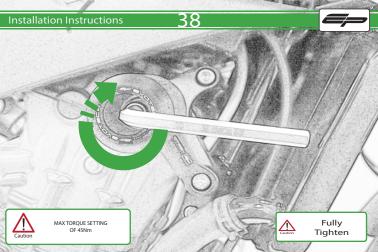

Loop cable ties through the bracket.
Secure wires in position

It is recommended that periodic inspections are made to ensure that all bolts are tightend to the specified torque settings.

Should the bike be involved in an accident a thorough inspection should be made and any components that have taken an impact, no matter how small, be replaced