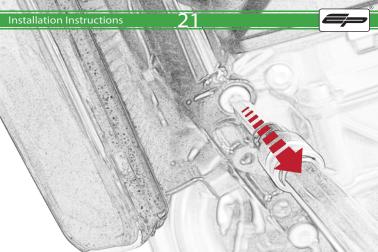

Loop cable ties through the bracket.
Secure wires in position

It is recommended that periodic inspections are made to ensure that all bolts are tightend to the specified torque settings.

Should the bike be involved in an accident a thorough inspection should be made and any components that have taken an impact, no matter how small, be replaced