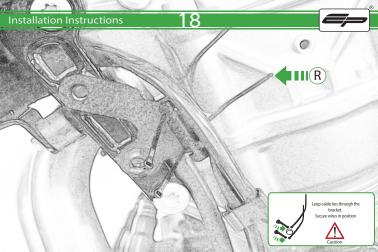

- ① 1 x M12 x 95mm x 1.25 Caphead
- (K) 1 x Cross Support Bar
  - 2 x M8 x 25mm Caphead
- ∅ 2 x M10 x 35mm Caphead
- N 2 x M8 x 10mm Black Button Head
- © 2 x M12 Washer
- P 2 x Polyurathane Washer
  2 x Bobbin Heads
- R 3 x Cable Ties
- ® 3 x Cable Hes

Loop cable ties through the bracket.
Secure wires in position

It is recommended that periodic inspections are made to ensure that all bolts are tightend to the specified torque settings.

Should the bike be involved in an accident a thorough inspection should be made and any components that have taken an impact, no matter how small, be replaced