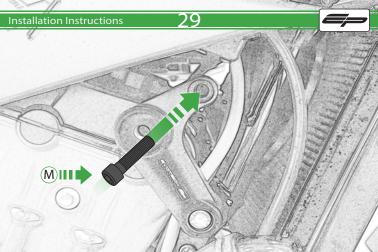

## Kit Contents PRN013992

- (A) 1 x I /H Main Bracket
- B 1 x L/H Spacer (Long)
- © 1 x L/H Cable Bracket
- ① 1 x R/H Main Bracket
- E 1 x R/H Spacer (Short)
- F 1 x R/H Cable Bracket
- © 1 x M10 x 90mm Caphead
- ⊕ 1 x M10 x 75mm Caphead
- ① 1 x M12 x 85mm x 1.25 Caphead

- ① 1 x M12 x 95mm x 1.25 Caphead
- (K) 1 x Cross Support Bar
  - 2 x M8 x 25mm Caphead
- ∅ 2 x M10 x 35mm Caphead
- N 2 x M8 x 10mm Black Button Head
- © 2 x M12 Washer
- P 2 x Polyurathane Washer
  2 x Bobbin Heads
- R 3 x Cable Ties
- ® 3 x Cable Hes