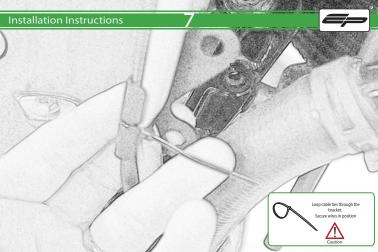

Loop cable ties through the bracket.
Secure wires in position

It is recommended that periodic inspections are made to ensure that all bolts are tightend to the specified torque settings.

Should the bike be involved in an accident a thorough inspection should be made and any components that have taken an impact, no matter how small, be replaced