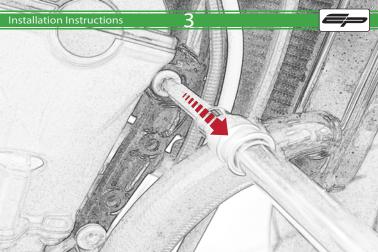

KTM 790 Duke Crash Protection

Installation Instructions

## Installation Instructions



## Kit Contents PRN013992

- (A) 1 x I /H Main Bracket
- B 1 x L/H Spacer (Long)
- © 1 x L/H Cable Bracket
- ① 1 x R/H Main Bracket
- E 1 x R/H Spacer (Short)
- F 1 x R/H Cable Bracket
- © 1 x M10 x 90mm Caphead
- ⊕ 1 x M10 x 75mm Caphead
- ① 1 x M12 x 85mm x 1.25 Caphead

- ① 1 x M12 x 95mm x 1.25 Caphead
- (K) 1 x Cross Support Bar
  - 2 x M8 x 25mm Caphead
- ∅ 2 x M10 x 35mm Caphead
- N 2 x M8 x 10mm Black Button Head
- © 2 x M12 Washer
- P 2 x Polyurathane Washer
  2 x Bobbin Heads
- R 3 x Cable Ties
- ® 3 x Cable Hes























Loop cable ties through the bracket.
Secure wires in position































































































It is recommended that periodic inspections are made to ensure that all bolts are tightend to the specified torque settings.

Should the bike be involved in an accident a thorough inspection should be made and any components that have taken an impact, no matter how small, be replaced





www.evotech-performance.com