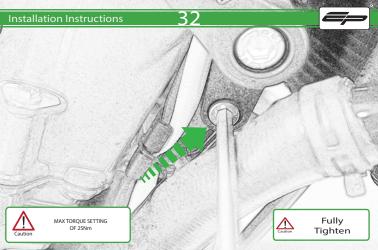

Loop cable ties through the bracket.
Secure wires in position

It is recommended that periodic inspections are made to ensure that all bolts are tightend to the specified torque settings.

Should the bike be involved in an accident a thorough inspection should be made and any components that have taken an impact, no matter how small, be replaced