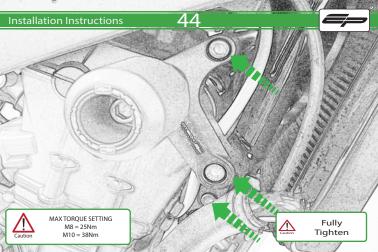

Loop cable ties through the bracket.
Secure wires in position

It is recommended that periodic inspections are made to ensure that all bolts are tightend to the specified torque settings.

Should the bike be involved in an accident a thorough inspection should be made and any components that have taken an impact, no matter how small, be replaced