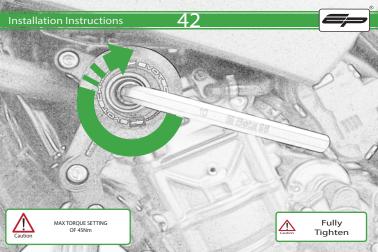

Loop cable ties through the bracket.
Secure wires in position

It is recommended that periodic inspections are made to ensure that all bolts are tightend to the specified torque settings.

Should the bike be involved in an accident a thorough inspection should be made and any components that have taken an impact, no matter how small, be replaced