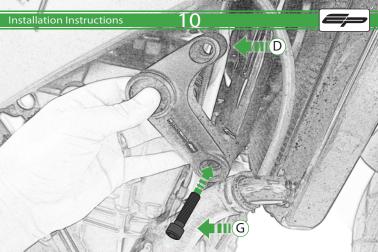

## Kit Contents PRN013992

- (A) 1 x I /H Main Bracket
- B 1 x L/H Spacer (Long)
- © 1 x L/H Cable Bracket
- ① 1 x R/H Main Bracket
- E 1 x R/H Spacer (Short)
- F 1 x R/H Cable Bracket
- © 1 x M10 x 90mm Caphead
- ⊕ 1 x M10 x 75mm Caphead
- ① 1 x M12 x 85mm x 1.25 Caphead

- ① 1 x M12 x 95mm x 1.25 Caphead
- (K) 1 x Cross Support Bar
  - 2 x M8 x 25mm Caphead
- ∅ 2 x M10 x 35mm Caphead
- N 2 x M8 x 10mm Black Button Head
- © 2 x M12 Washer
- P 2 x Polyurathane Washer
  2 x Bobbin Heads
- R 3 x Cable Ties
- ® 3 x Cable Hes