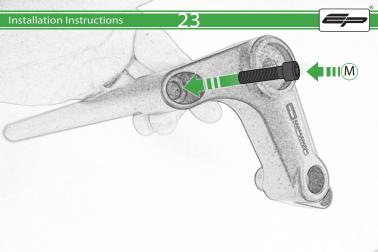

## Kit Contents PRN013992

- (A) 1 x I /H Main Bracket
- B 1 x L/H Spacer (Long)
- © 1 x L/H Cable Bracket
- ① 1 x R/H Main Bracket
- E 1 x R/H Spacer (Short)
- F 1 x R/H Cable Bracket
- © 1 x M10 x 90mm Caphead
- ⊕ 1 x M10 x 75mm Caphead
- ① 1 x M12 x 85mm x 1.25 Caphead

- ① 1 x M12 x 95mm x 1.25 Caphead
- (K) 1 x Cross Support Bar
  - 2 x M8 x 25mm Caphead
- ∅ 2 x M10 x 35mm Caphead
- N 2 x M8 x 10mm Black Button Head
- © 2 x M12 Washer
- P 2 x Polyurathane Washer
  2 x Bobbin Heads
- R 3 x Cable Ties
- ® 3 x Cable Hes