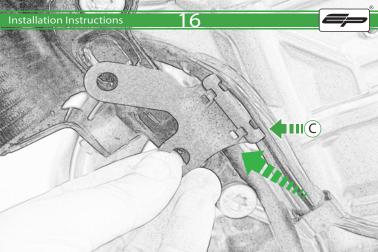

## Kit Contents PRN013992

- (A) 1 x I /H Main Bracket
- B 1 x L/H Spacer (Long)
- © 1 x L/H Cable Bracket
- ① 1 x R/H Main Bracket
- E 1 x R/H Spacer (Short)
- F 1 x R/H Cable Bracket
- © 1 x M10 x 90mm Caphead
- ⊕ 1 x M10 x 75mm Caphead
- ① 1 x M12 x 85mm x 1.25 Caphead

- ① 1 x M12 x 95mm x 1.25 Caphead
- (K) 1 x Cross Support Bar
  - 2 x M8 x 25mm Caphead
- ∅ 2 x M10 x 35mm Caphead
- N 2 x M8 x 10mm Black Button Head
- © 2 x M12 Washer
- P 2 x Polyurathane Washer
  2 x Bobbin Heads
- R 3 x Cable Ties
- ® 3 x Cable Hes