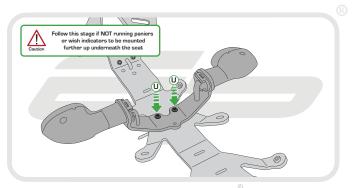

TIDY

## Product Reference - 13238

#### Kit Contents

- A 1 x Main Tail Tidy
- (B) 1 x Indicator Bracket.
- © 1 x Plastic Undertray
- 1 x Reflector and Bracket.
- 1 x LED Light Unit (with nuts attached)
- F 1 x Stainless Mounting Boss
- © 1 x Wiring Connector
- (H) 1 x M5 16 Black Button Screw
- 1 x M5 Black Washer
- 2 x Plastic Spacers
- (K) 2 x Plastic Nuts and Screws

- 2 x M6 16 Black Button Screws
  - M 2 x M6 Nyloc Nuts
  - (N) 2 x M6 Black Washers
  - 2 x M5 Nyloc Nuts
  - P 2 x M4 Nyloc Nuts @ 3 x Undertray Tabs
  - R 3 x M4 8 Black Button Screws
  - S 5 x M4 Black Washers
  - T 5 x Cable Ties.
  - (ii) 8 x M5 10 Black Button Screws
  - (v) 2 x M6 25 Black Button Screws























PERFORMANCE

























































# 12







# 13













































































## Reflector Bracket Installation











# N ESSENTIAL CHECKS



After installation of your tail tidy ensure that the licence plate does not contact the rear tyre when suspension is fully compressed. Ensure all electrics including indicators, tail light, brake light and licence plate light lights are working correctly before riding the motorcycle.

It is recommended that periodic inspections are made to ensure that all fixings are fully tightend.