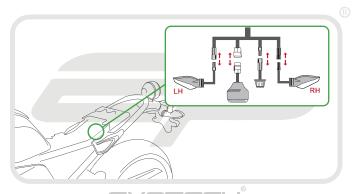

#### YAMAHA XSR700 TAIL TIDY

## Product Reference - 13238

#### Kit Contents

- A 1 x Main Tail Tidy
- (B) 1 x Indicator Bracket.
- © 1 x Plastic Undertray
- 1 x Reflector and Bracket.
- 1 x LED Light Unit (with nuts attached)
- F 1 x Stainless Mounting Boss
- © 1 x Wiring Connector
- (H) 1 x M5 16 Black Button Screw
- 1 x M5 Black Washer
- 2 x Plastic Spacers
- (K) 2 x Plastic Nuts and Screws

- 2 x M6 16 Black Button Screws
  - M 2 x M6 Nyloc Nuts
  - (N) 2 x M6 Black Washers
  - 2 x M5 Nyloc Nuts
  - P 2 x M4 Nyloc Nuts @ 3 x Undertray Tabs
  - R 3 x M4 8 Black Button Screws
  - S 5 x M4 Black Washers
  - T 5 x Cable Ties.
  - (ii) 8 x M5 10 Black Button Screws
  - (v) 2 x M6 25 Black Button Screws























PERFORMANCE

























































# 12







# 13













































































## Reflector Bracket Installation











# N ESSENTIAL CHECKS



After installation of your tail tidy ensure that the licence plate does not contact the rear tyre when suspension is fully compressed. Ensure all electrics including indicators, tail light, brake light and licence plate light lights are working correctly before riding the motorcycle.

It is recommended that periodic inspections are made to ensure that all fixings are fully tightend.