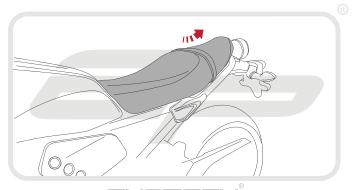

#### YAMAHA XSR700 TAIL TIDY

## Product Reference - 13238

#### Kit Contents

- A 1 x Main Tail Tidy
- (B) 1 x Indicator Bracket.
- © 1 x Plastic Undertray
- 1 x Reflector and Bracket.
- 1 x LED Light Unit (with nuts attached)
- F 1 x Stainless Mounting Boss
- © 1 x Wiring Connector
- (H) 1 x M5 16 Black Button Screw
- 1 x M5 Black Washer
- 2 x Plastic Spacers
- (K) 2 x Plastic Nuts and Screws

- 2 x M6 16 Black Button Screws
  - M 2 x M6 Nyloc Nuts
  - (N) 2 x M6 Black Washers
  - 2 x M5 Nyloc Nuts
  - P 2 x M4 Nyloc Nuts @ 3 x Undertray Tabs
  - R 3 x M4 8 Black Button Screws
  - S 5 x M4 Black Washers
  - T 5 x Cable Ties.
  - (ii) 8 x M5 10 Black Button Screws
  - (v) 2 x M6 25 Black Button Screws























PERFORMANCE

























































# 12







# 13













































































## Reflector Bracket Installation











# N ESSENTIAL CHECKS



After installation of your tail tidy ensure that the licence plate does not contact the rear tyre when suspension is fully compressed. Ensure all electrics including indicators, tail light, brake light and licence plate light lights are working correctly before riding the motorcycle.

It is recommended that periodic inspections are made to ensure that all fixings are fully tightend.