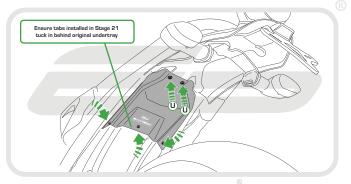

ain Tail Tidy
- (B) 1 x Indicator Bracket.
- © 1 x Plastic Undertray
- 1 x Reflector and Bracket.
- 1 x LED Light Unit (with nuts attached)
- F 1 x Stainless Mounting Boss
- © 1 x Wiring Connector
- (H) 1 x M5 16 Black Button Screw
- 1 x M5 Black Washer
- 2 x Plastic Spacers
- (K) 2 x Plastic Nuts and Screws

- 2 x M6 16 Black Button Screws
  - M 2 x M6 Nyloc Nuts
  - (N) 2 x M6 Black Washers
  - 2 x M5 Nyloc Nuts
  - P 2 x M4 Nyloc Nuts @ 3 x Undertray Tabs
  - R 3 x M4 8 Black Button Screws
  - S 5 x M4 Black Washers
  - T 5 x Cable Ties.
  - (ii) 8 x M5 10 Black Button Screws
  - (v) 2 x M6 25 Black Button Screws























PERFORMANCE

























































# 12







# 13













































































## Reflector Bracket Installation











# N ESSENTIAL CHECKS



After installation of your tail tidy ensure that the licence plate does not contact the rear tyre when suspension is fully compressed. Ensure all electrics including indicators, tail light, brake light and licence plate light lights are working correctly before riding the motorcycle.

It is recommended that periodic inspections are made to ensure that all fixings are fully tightend.