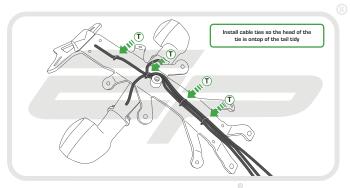

ence - 13238

#### Kit Contents

- A 1 x Main Tail Tidy
- (B) 1 x Indicator Bracket.
- © 1 x Plastic Undertray
- 1 x Reflector and Bracket.
- 1 x LED Light Unit (with nuts attached)
- F 1 x Stainless Mounting Boss
- © 1 x Wiring Connector
- (H) 1 x M5 16 Black Button Screw
- 1 x M5 Black Washer
- 2 x Plastic Spacers
- (K) 2 x Plastic Nuts and Screws

- 2 x M6 16 Black Button Screws
  - M 2 x M6 Nyloc Nuts
  - (N) 2 x M6 Black Washers
  - 2 x M5 Nyloc Nuts
  - P 2 x M4 Nyloc Nuts @ 3 x Undertray Tabs
  - R 3 x M4 8 Black Button Screws
  - S 5 x M4 Black Washers
  - T 5 x Cable Ties.
  - (ii) 8 x M5 10 Black Button Screws
  - (v) 2 x M6 25 Black Button Screws























PERFORMANCE

























































# 12







# 13













































































## Reflector Bracket Installation











# N ESSENTIAL CHECKS



After installation of your tail tidy ensure that the licence plate does not contact the rear tyre when suspension is fully compressed. Ensure all electrics including indicators, tail light, brake light and licence plate light lights are working correctly before riding the motorcycle.

It is recommended that periodic inspections are made to ensure that all fixings are fully tightend.