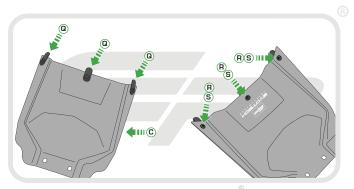

A 1 x Main Tail Tidy
- (B) 1 x Indicator Bracket.
- © 1 x Plastic Undertray
- 1 x Reflector and Bracket.
- 1 x LED Light Unit (with nuts attached)
- F 1 x Stainless Mounting Boss
- © 1 x Wiring Connector
- (H) 1 x M5 16 Black Button Screw
- 1 x M5 Black Washer
- 2 x Plastic Spacers
- (K) 2 x Plastic Nuts and Screws

- 2 x M6 16 Black Button Screws
  - M 2 x M6 Nyloc Nuts
  - (N) 2 x M6 Black Washers
  - 2 x M5 Nyloc Nuts
  - P 2 x M4 Nyloc Nuts @ 3 x Undertray Tabs
  - R 3 x M4 8 Black Button Screws
  - S 5 x M4 Black Washers
  - T 5 x Cable Ties.
  - (ii) 8 x M5 10 Black Button Screws
  - (v) 2 x M6 25 Black Button Screws























PERFORMANCE

























































# 12







# 13













































































## Reflector Bracket Installation











# N ESSENTIAL CHECKS



After installation of your tail tidy ensure that the licence plate does not contact the rear tyre when suspension is fully compressed. Ensure all electrics including indicators, tail light, brake light and licence plate light lights are working correctly before riding the motorcycle.

It is recommended that periodic inspections are made to ensure that all fixings are fully tightend.