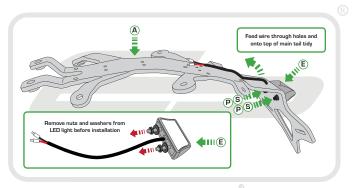

#### Kit Contents

- A 1 x Main Tail Tidy
- (B) 1 x Indicator Bracket.
- © 1 x Plastic Undertray
- 1 x Reflector and Bracket.
- 1 x LED Light Unit (with nuts attached)
- F 1 x Stainless Mounting Boss
- © 1 x Wiring Connector
- (H) 1 x M5 16 Black Button Screw
- 1 x M5 Black Washer
- 2 x Plastic Spacers
- (K) 2 x Plastic Nuts and Screws

- 2 x M6 16 Black Button Screws
  - M 2 x M6 Nyloc Nuts
  - (N) 2 x M6 Black Washers
  - 2 x M5 Nyloc Nuts
  - P 2 x M4 Nyloc Nuts @ 3 x Undertray Tabs
  - R 3 x M4 8 Black Button Screws
  - S 5 x M4 Black Washers
  - T 5 x Cable Ties.
  - (ii) 8 x M5 10 Black Button Screws
  - (v) 2 x M6 25 Black Button Screws