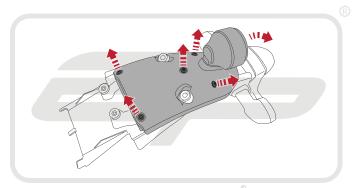

#### YAMAHA XSR700 TAIL TIDY

## Product Reference - 13238

#### Kit Contents

- A 1 x Main Tail Tidy
- (B) 1 x Indicator Bracket.
- © 1 x Plastic Undertray
- 1 x Reflector and Bracket.
- 1 x LED Light Unit (with nuts attached)
- F 1 x Stainless Mounting Boss
- © 1 x Wiring Connector
- (H) 1 x M5 16 Black Button Screw
- 1 x M5 Black Washer
- 2 x Plastic Spacers
- (K) 2 x Plastic Nuts and Screws

- 2 x M6 16 Black Button Screws
  - M 2 x M6 Nyloc Nuts
  - (N) 2 x M6 Black Washers
  - 2 x M5 Nyloc Nuts
  - P 2 x M4 Nyloc Nuts @ 3 x Undertray Tabs
  - R 3 x M4 8 Black Button Screws
  - S 5 x M4 Black Washers
  - T 5 x Cable Ties.
  - (ii) 8 x M5 10 Black Button Screws
  - (v) 2 x M6 25 Black Button Screws























PERFORMANCE

























































# 12







# 13













































































## Reflector Bracket Installation











# N ESSENTIAL CHECKS



After installation of your tail tidy ensure that the licence plate does not contact the rear tyre when suspension is fully compressed. Ensure all electrics including indicators, tail light, brake light and licence plate light lights are working correctly before riding the motorcycle.

It is recommended that periodic inspections are made to ensure that all fixings are fully tightend.