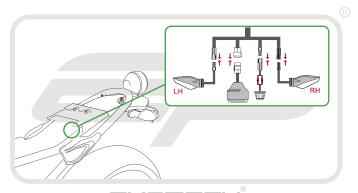

nts

- A 1 x Main Tail Tidy
- (B) 1 x Indicator Bracket.
- © 1 x Plastic Undertray
- 1 x Reflector and Bracket.
- 1 x LED Light Unit (with nuts attached)
- F 1 x Stainless Mounting Boss
- © 1 x Wiring Connector
- (H) 1 x M5 16 Black Button Screw
- 1 x M5 Black Washer
- 2 x Plastic Spacers
- (K) 2 x Plastic Nuts and Screws

- 2 x M6 16 Black Button Screws
  - M 2 x M6 Nyloc Nuts
  - (N) 2 x M6 Black Washers
  - 2 x M5 Nyloc Nuts
  - P 2 x M4 Nyloc Nuts @ 3 x Undertray Tabs
  - R 3 x M4 8 Black Button Screws
  - S 5 x M4 Black Washers
  - T 5 x Cable Ties.
  - (ii) 8 x M5 10 Black Button Screws
  - (v) 2 x M6 25 Black Button Screws























PERFORMANCE

























































# 12







# 13













































































## Reflector Bracket Installation











# N ESSENTIAL CHECKS



After installation of your tail tidy ensure that the licence plate does not contact the rear tyre when suspension is fully compressed. Ensure all electrics including indicators, tail light, brake light and licence plate light lights are working correctly before riding the motorcycle.

It is recommended that periodic inspections are made to ensure that all fixings are fully tightend.