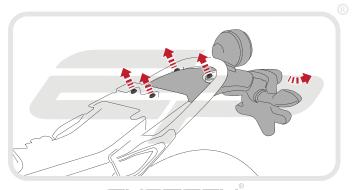

#### YAMAHA XSR700 TAIL TIDY

## Product Reference - 13238

#### Kit Contents

- A 1 x Main Tail Tidy
- (B) 1 x Indicator Bracket.
- © 1 x Plastic Undertray
- 1 x Reflector and Bracket.
- 1 x LED Light Unit (with nuts attached)
- F 1 x Stainless Mounting Boss
- © 1 x Wiring Connector
- (H) 1 x M5 16 Black Button Screw
- 1 x M5 Black Washer
- 2 x Plastic Spacers
- (K) 2 x Plastic Nuts and Screws

- 2 x M6 16 Black Button Screws
  - M 2 x M6 Nyloc Nuts
  - (N) 2 x M6 Black Washers
  - 2 x M5 Nyloc Nuts
  - P 2 x M4 Nyloc Nuts @ 3 x Undertray Tabs
  - R 3 x M4 8 Black Button Screws
  - S 5 x M4 Black Washers
  - T 5 x Cable Ties.
  - (ii) 8 x M5 10 Black Button Screws
  - (v) 2 x M6 25 Black Button Screws























PERFORMANCE

























































# 12







# 13













































































## Reflector Bracket Installation











# N ESSENTIAL CHECKS



After installation of your tail tidy ensure that the licence plate does not contact the rear tyre when suspension is fully compressed. Ensure all electrics including indicators, tail light, brake light and licence plate light lights are working correctly before riding the motorcycle.

It is recommended that periodic inspections are made to ensure that all fixings are fully tightend.