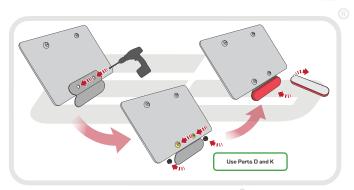

1 x Plastic Undertray
- 1 x Reflector and Bracket.
- 1 x LED Light Unit (with nuts attached)
- F 1 x Stainless Mounting Boss
- © 1 x Wiring Connector
- (H) 1 x M5 16 Black Button Screw
- 1 x M5 Black Washer
- 2 x Plastic Spacers
- (K) 2 x Plastic Nuts and Screws

- 2 x M6 16 Black Button Screws
  - M 2 x M6 Nyloc Nuts
  - (N) 2 x M6 Black Washers
  - 2 x M5 Nyloc Nuts
  - P 2 x M4 Nyloc Nuts @ 3 x Undertray Tabs
  - R 3 x M4 8 Black Button Screws
  - S 5 x M4 Black Washers
  - T 5 x Cable Ties.
  - (ii) 8 x M5 10 Black Button Screws
  - (v) 2 x M6 25 Black Button Screws























PERFORMANCE

























































# 12







# 13













































































## Reflector Bracket Installation











# N ESSENTIAL CHECKS



After installation of your tail tidy ensure that the licence plate does not contact the rear tyre when suspension is fully compressed. Ensure all electrics including indicators, tail light, brake light and licence plate light lights are working correctly before riding the motorcycle.

It is recommended that periodic inspections are made to ensure that all fixings are fully tightend.