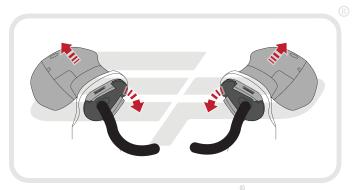

#### YAMAHA XSR700 TAIL TIDY

## Product Reference - 13238

#### Kit Contents

- A 1 x Main Tail Tidy
- (B) 1 x Indicator Bracket.
- © 1 x Plastic Undertray
- 1 x Reflector and Bracket.
- 1 x LED Light Unit (with nuts attached)
- F 1 x Stainless Mounting Boss
- © 1 x Wiring Connector
- (H) 1 x M5 16 Black Button Screw
- 1 x M5 Black Washer
- 2 x Plastic Spacers
- (K) 2 x Plastic Nuts and Screws

- 2 x M6 16 Black Button Screws
  - M 2 x M6 Nyloc Nuts
  - (N) 2 x M6 Black Washers
  - 2 x M5 Nyloc Nuts
  - P 2 x M4 Nyloc Nuts @ 3 x Undertray Tabs
  - R 3 x M4 8 Black Button Screws
  - S 5 x M4 Black Washers
  - T 5 x Cable Ties.
  - (ii) 8 x M5 10 Black Button Screws
  - (v) 2 x M6 25 Black Button Screws























PERFORMANCE

























































# 12







# 13













































































## Reflector Bracket Installation











# N ESSENTIAL CHECKS



After installation of your tail tidy ensure that the licence plate does not contact the rear tyre when suspension is fully compressed. Ensure all electrics including indicators, tail light, brake light and licence plate light lights are working correctly before riding the motorcycle.

It is recommended that periodic inspections are made to ensure that all fixings are fully tightend.