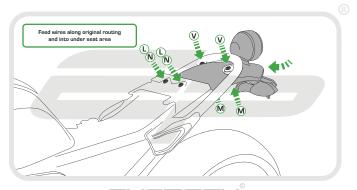

# N ESSENTIAL CHECKS

After installation of your tail tidy ensure that the licence plate does not contact the rear tyre when suspension is fully compressed. Ensure all electrics including indicators, tail light, brake light and licence plate light lights are working correctly before riding the motorcycle.