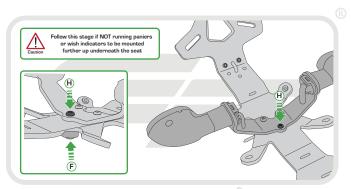

Product Reference - 13238

#### Kit Contents

- A 1 x Main Tail Tidy
- (B) 1 x Indicator Bracket.
- © 1 x Plastic Undertray
- 1 x Reflector and Bracket.
- 1 x LED Light Unit (with nuts attached)
- F 1 x Stainless Mounting Boss
- © 1 x Wiring Connector
- (H) 1 x M5 16 Black Button Screw
- 1 x M5 Black Washer
- 2 x Plastic Spacers
- (K) 2 x Plastic Nuts and Screws

- 2 x M6 16 Black Button Screws
  - M 2 x M6 Nyloc Nuts
  - (N) 2 x M6 Black Washers
  - 2 x M5 Nyloc Nuts
  - P 2 x M4 Nyloc Nuts @ 3 x Undertray Tabs
  - R 3 x M4 8 Black Button Screws
  - S 5 x M4 Black Washers
  - T 5 x Cable Ties.
  - (ii) 8 x M5 10 Black Button Screws
  - (v) 2 x M6 25 Black Button Screws























PERFORMANCE

























































# 12







# 13













































































## Reflector Bracket Installation











# N ESSENTIAL CHECKS



After installation of your tail tidy ensure that the licence plate does not contact the rear tyre when suspension is fully compressed. Ensure all electrics including indicators, tail light, brake light and licence plate light lights are working correctly before riding the motorcycle.

It is recommended that periodic inspections are made to ensure that all fixings are fully tightend.