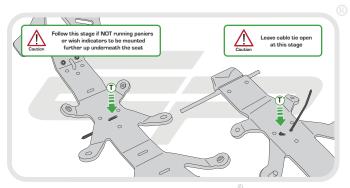

XSR700 TAIL TIDY

## Product Reference - 13238

#### Kit Contents

- A 1 x Main Tail Tidy
- (B) 1 x Indicator Bracket.
- © 1 x Plastic Undertray
- 1 x Reflector and Bracket.
- 1 x LED Light Unit (with nuts attached)
- F 1 x Stainless Mounting Boss
- © 1 x Wiring Connector
- (H) 1 x M5 16 Black Button Screw
- 1 x M5 Black Washer
- 2 x Plastic Spacers
- (K) 2 x Plastic Nuts and Screws

- 2 x M6 16 Black Button Screws
  - M 2 x M6 Nyloc Nuts
  - (N) 2 x M6 Black Washers
  - 2 x M5 Nyloc Nuts
  - P 2 x M4 Nyloc Nuts @ 3 x Undertray Tabs
  - R 3 x M4 8 Black Button Screws
  - S 5 x M4 Black Washers
  - T 5 x Cable Ties.
  - (ii) 8 x M5 10 Black Button Screws
  - (v) 2 x M6 25 Black Button Screws























PERFORMANCE

























































# 12







# 13













































































## Reflector Bracket Installation











# N ESSENTIAL CHECKS



After installation of your tail tidy ensure that the licence plate does not contact the rear tyre when suspension is fully compressed. Ensure all electrics including indicators, tail light, brake light and licence plate light lights are working correctly before riding the motorcycle.

It is recommended that periodic inspections are made to ensure that all fixings are fully tightend.