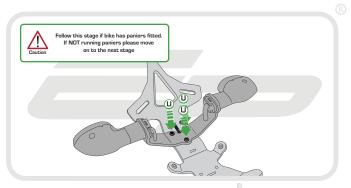

#### YAMAHA XSR700 TAIL TIDY

## Product Reference - 13238

#### Kit Contents

- A 1 x Main Tail Tidy
- (B) 1 x Indicator Bracket.
- © 1 x Plastic Undertray
- 1 x Reflector and Bracket.
- 1 x LED Light Unit (with nuts attached)
- F 1 x Stainless Mounting Boss
- © 1 x Wiring Connector
- (H) 1 x M5 16 Black Button Screw
- 1 x M5 Black Washer
- 2 x Plastic Spacers
- (K) 2 x Plastic Nuts and Screws

- 2 x M6 16 Black Button Screws
  - M 2 x M6 Nyloc Nuts
  - (N) 2 x M6 Black Washers
  - 2 x M5 Nyloc Nuts
  - P 2 x M4 Nyloc Nuts @ 3 x Undertray Tabs
  - R 3 x M4 8 Black Button Screws
  - S 5 x M4 Black Washers
  - T 5 x Cable Ties.
  - (ii) 8 x M5 10 Black Button Screws
  - (v) 2 x M6 25 Black Button Screws























PERFORMANCE

























































# 12







# 13













































































## Reflector Bracket Installation











# N ESSENTIAL CHECKS



After installation of your tail tidy ensure that the licence plate does not contact the rear tyre when suspension is fully compressed. Ensure all electrics including indicators, tail light, brake light and licence plate light lights are working correctly before riding the motorcycle.

It is recommended that periodic inspections are made to ensure that all fixings are fully tightend.