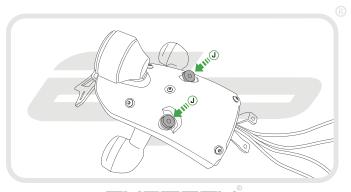

#### Kit Contents

- A 1 x Main Tail Tidy
- (B) 1 x Indicator Bracket.
- © 1 x Plastic Undertray
- 1 x Reflector and Bracket.
- 1 x LED Light Unit (with nuts attached)
- F 1 x Stainless Mounting Boss
- © 1 x Wiring Connector
- (H) 1 x M5 16 Black Button Screw
- 1 x M5 Black Washer
- 2 x Plastic Spacers
- (K) 2 x Plastic Nuts and Screws

- 2 x M6 16 Black Button Screws
  - M 2 x M6 Nyloc Nuts
  - (N) 2 x M6 Black Washers
  - 2 x M5 Nyloc Nuts
  - P 2 x M4 Nyloc Nuts @ 3 x Undertray Tabs
  - R 3 x M4 8 Black Button Screws
  - S 5 x M4 Black Washers
  - T 5 x Cable Ties.
  - (ii) 8 x M5 10 Black Button Screws
  - (v) 2 x M6 25 Black Button Screws























PERFORMANCE

























































# 12







# 13













































































## Reflector Bracket Installation











# N ESSENTIAL CHECKS



After installation of your tail tidy ensure that the licence plate does not contact the rear tyre when suspension is fully compressed. Ensure all electrics including indicators, tail light, brake light and licence plate light lights are working correctly before riding the motorcycle.

It is recommended that periodic inspections are made to ensure that all fixings are fully tightend.