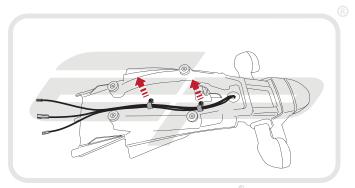

#### YAMAHA XSR700 TAIL TIDY

## Product Reference - 13238

#### Kit Contents

- A 1 x Main Tail Tidy
- (B) 1 x Indicator Bracket.
- © 1 x Plastic Undertray
- 1 x Reflector and Bracket.
- 1 x LED Light Unit (with nuts attached)
- F 1 x Stainless Mounting Boss
- © 1 x Wiring Connector
- (H) 1 x M5 16 Black Button Screw
- 1 x M5 Black Washer
- 2 x Plastic Spacers
- (K) 2 x Plastic Nuts and Screws

- 2 x M6 16 Black Button Screws
  - M 2 x M6 Nyloc Nuts
  - (N) 2 x M6 Black Washers
  - 2 x M5 Nyloc Nuts
  - P 2 x M4 Nyloc Nuts @ 3 x Undertray Tabs
  - R 3 x M4 8 Black Button Screws
  - S 5 x M4 Black Washers
  - T 5 x Cable Ties.
  - (ii) 8 x M5 10 Black Button Screws
  - (v) 2 x M6 25 Black Button Screws























PERFORMANCE

























































# 12







# 13













































































## Reflector Bracket Installation











# N ESSENTIAL CHECKS



After installation of your tail tidy ensure that the licence plate does not contact the rear tyre when suspension is fully compressed. Ensure all electrics including indicators, tail light, brake light and licence plate light lights are working correctly before riding the motorcycle.

It is recommended that periodic inspections are made to ensure that all fixings are fully tightend.