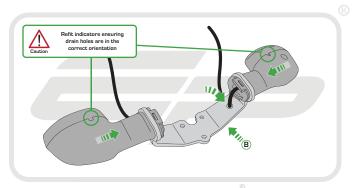

# N ESSENTIAL CHECKS

After installation of your tail tidy ensure that the licence plate does not contact the rear tyre when suspension is fully compressed. Ensure all electrics including indicators, tail light, brake light and licence plate light lights are working correctly before riding the motorcycle.