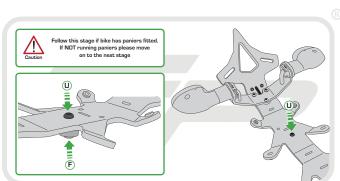

#### YAMAHA XSR700 TAIL TIDY

## Product Reference - 13238

#### Kit Contents

- A 1 x Main Tail Tidy
- (B) 1 x Indicator Bracket.
- © 1 x Plastic Undertray
- 1 x Reflector and Bracket.
- 1 x LED Light Unit (with nuts attached)
- F 1 x Stainless Mounting Boss
- © 1 x Wiring Connector
- (H) 1 x M5 16 Black Button Screw
- 1 x M5 Black Washer
- 2 x Plastic Spacers
- (K) 2 x Plastic Nuts and Screws

- 2 x M6 16 Black Button Screws
  - M 2 x M6 Nyloc Nuts
  - (N) 2 x M6 Black Washers
  - 2 x M5 Nyloc Nuts
  - P 2 x M4 Nyloc Nuts @ 3 x Undertray Tabs
  - R 3 x M4 8 Black Button Screws
  - S 5 x M4 Black Washers
  - T 5 x Cable Ties.
  - (ii) 8 x M5 10 Black Button Screws
  - (v) 2 x M6 25 Black Button Screws























PERFORMANCE

























































# 12







# 13













































































## Reflector Bracket Installation











# N ESSENTIAL CHECKS



After installation of your tail tidy ensure that the licence plate does not contact the rear tyre when suspension is fully compressed. Ensure all electrics including indicators, tail light, brake light and licence plate light lights are working correctly before riding the motorcycle.

It is recommended that periodic inspections are made to ensure that all fixings are fully tightend.