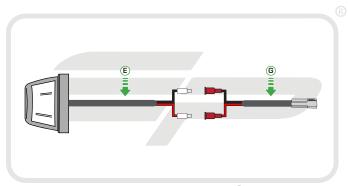

Reference - 13238

#### Kit Contents

- A 1 x Main Tail Tidy
- (B) 1 x Indicator Bracket.
- © 1 x Plastic Undertray
- 1 x Reflector and Bracket.
- 1 x LED Light Unit (with nuts attached)
- F 1 x Stainless Mounting Boss
- © 1 x Wiring Connector
- (H) 1 x M5 16 Black Button Screw
- 1 x M5 Black Washer
- 2 x Plastic Spacers
- (K) 2 x Plastic Nuts and Screws

- 2 x M6 16 Black Button Screws
  - M 2 x M6 Nyloc Nuts
  - (N) 2 x M6 Black Washers
  - 2 x M5 Nyloc Nuts
  - P 2 x M4 Nyloc Nuts @ 3 x Undertray Tabs
  - R 3 x M4 8 Black Button Screws
  - S 5 x M4 Black Washers
  - T 5 x Cable Ties.
  - (ii) 8 x M5 10 Black Button Screws
  - (v) 2 x M6 25 Black Button Screws























PERFORMANCE

























































# 12







# 13













































































## Reflector Bracket Installation











# N ESSENTIAL CHECKS



After installation of your tail tidy ensure that the licence plate does not contact the rear tyre when suspension is fully compressed. Ensure all electrics including indicators, tail light, brake light and licence plate light lights are working correctly before riding the motorcycle.

It is recommended that periodic inspections are made to ensure that all fixings are fully tightend.