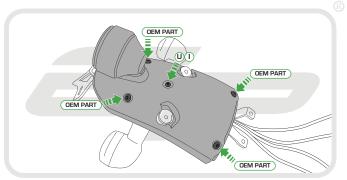

13238

#### Kit Contents

- A 1 x Main Tail Tidy
- (B) 1 x Indicator Bracket.
- © 1 x Plastic Undertray
- 1 x Reflector and Bracket.
- 1 x LED Light Unit (with nuts attached)
- F 1 x Stainless Mounting Boss
- © 1 x Wiring Connector
- (H) 1 x M5 16 Black Button Screw
- 1 x M5 Black Washer
- 2 x Plastic Spacers
- (K) 2 x Plastic Nuts and Screws

- 2 x M6 16 Black Button Screws
  - M 2 x M6 Nyloc Nuts
  - (N) 2 x M6 Black Washers
  - 2 x M5 Nyloc Nuts
  - P 2 x M4 Nyloc Nuts @ 3 x Undertray Tabs
  - R 3 x M4 8 Black Button Screws
  - S 5 x M4 Black Washers
  - T 5 x Cable Ties.
  - (ii) 8 x M5 10 Black Button Screws
  - (v) 2 x M6 25 Black Button Screws























PERFORMANCE

























































# 12







# 13













































































## Reflector Bracket Installation











# N ESSENTIAL CHECKS



After installation of your tail tidy ensure that the licence plate does not contact the rear tyre when suspension is fully compressed. Ensure all electrics including indicators, tail light, brake light and licence plate light lights are working correctly before riding the motorcycle.

It is recommended that periodic inspections are made to ensure that all fixings are fully tightend.