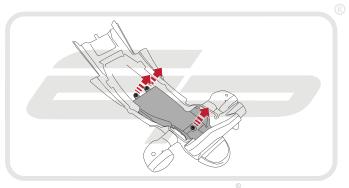

#### YAMAHA XSR700 TAIL TIDY

## Product Reference - 13238

#### Kit Contents

- A 1 x Main Tail Tidy
- (B) 1 x Indicator Bracket.
- © 1 x Plastic Undertray
- 1 x Reflector and Bracket.
- 1 x LED Light Unit (with nuts attached)
- F 1 x Stainless Mounting Boss
- © 1 x Wiring Connector
- (H) 1 x M5 16 Black Button Screw
- 1 x M5 Black Washer
- 2 x Plastic Spacers
- (K) 2 x Plastic Nuts and Screws

- 2 x M6 16 Black Button Screws
  - M 2 x M6 Nyloc Nuts
  - (N) 2 x M6 Black Washers
  - 2 x M5 Nyloc Nuts
  - P 2 x M4 Nyloc Nuts @ 3 x Undertray Tabs
  - R 3 x M4 8 Black Button Screws
  - S 5 x M4 Black Washers
  - T 5 x Cable Ties.
  - (ii) 8 x M5 10 Black Button Screws
  - (v) 2 x M6 25 Black Button Screws























PERFORMANCE

























































# 12







# 13













































































## Reflector Bracket Installation











# N ESSENTIAL CHECKS



After installation of your tail tidy ensure that the licence plate does not contact the rear tyre when suspension is fully compressed. Ensure all electrics including indicators, tail light, brake light and licence plate light lights are working correctly before riding the motorcycle.

It is recommended that periodic inspections are made to ensure that all fixings are fully tightend.