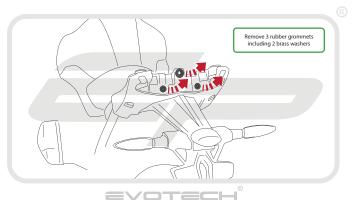

tructions



#### **BMW R1200 RS** TAIL TIDY

Product Reference - 13202

#### Kit Contents

- A 1 x Mounting Bracket
- (B) 1 x Licence Plate Bracket A (Panier compatible)
- © 1 x Licence Plate Bracket B (Non-Panier compatible)
- 1 x Light Bracket A (Panier compatible)
- 1 x Light Bracket B (Non-Panier compatible) F 1 x LED Light Unit
- © 1 x Plastic Undertray
- (H) 1 x I FD Bulb
- 1 2 x M6 Top Hat Washers

- ① 2 x Plastic Screws and Nuts
- (K) 2 x M6 20 Button Head Screws
- 2 x M6 Nyloc Nuts M 2 x M6 Washers
- 2 x M4 10 Button Head Screws
- © 2 x M3 12 Button Head Screws
- P 3 x M5 12 Button Head Screws
- 5 x Cable Ties



### nstallation Instructions





PERFORMANCE







PERFORMANCE







PERFORMANCE

































































































































































































































Reverse Stages 9 - 1



## Reflector Bracket Installation

















# N ESSENTIAL CHECKS



After installation of your tail tidy ensure that the licence plate does not contact the rear tyre when suspension is fully compressed. Ensure all electrics including indicators, tail light, brake light and licence plate light lights are working correctly

before riding the motorcycle. It is recommended that periodic inspections are made to ensure that all fixings are fully tightend.





www.evotech-performance.com