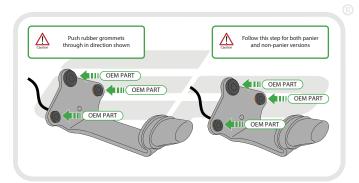

#### Kit Contents

- A 1 x Mounting Bracket
- (B) 1 x Licence Plate Bracket A (Panier compatible)
- © 1 x Licence Plate Bracket B (Non-Panier compatible)
- 1 x Light Bracket A (Panier compatible)
- 1 x Light Bracket B (Non-Panier compatible) F 1 x LED Light Unit
- © 1 x Plastic Undertray
- (H) 1 x I FD Bulb
- 1 2 x M6 Top Hat Washers

- ① 2 x Plastic Screws and Nuts
- (K) 2 x M6 20 Button Head Screws
- 2 x M6 Nyloc Nuts M 2 x M6 Washers
- 2 x M4 10 Button Head Screws
- © 2 x M3 12 Button Head Screws
- P 3 x M5 12 Button Head Screws
- 5 x Cable Ties