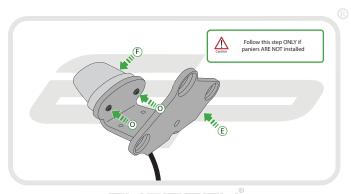

#### Kit Contents

- A 1 x Mounting Bracket
- (B) 1 x Licence Plate Bracket A (Panier compatible)
- © 1 x Licence Plate Bracket B (Non-Panier compatible)
- 1 x Light Bracket A (Panier compatible)
- 1 x Light Bracket B (Non-Panier compatible) F 1 x LED Light Unit
- © 1 x Plastic Undertray
- (H) 1 x I FD Bulb
- 1 2 x M6 Top Hat Washers

- ① 2 x Plastic Screws and Nuts
- (K) 2 x M6 20 Button Head Screws
- 2 x M6 Nyloc Nuts M 2 x M6 Washers
- 2 x M4 10 Button Head Screws
- © 2 x M3 12 Button Head Screws
- P 3 x M5 12 Button Head Screws
- 5 x Cable Ties