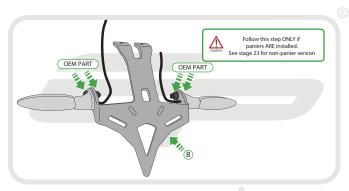

#### Kit Contents

- A 1 x Mounting Bracket
- (B) 1 x Licence Plate Bracket A (Panier compatible)
- © 1 x Licence Plate Bracket B (Non-Panier compatible)
- 1 x Light Bracket A (Panier compatible)
- 1 x Light Bracket B (Non-Panier compatible) F 1 x LED Light Unit
- © 1 x Plastic Undertray
- (H) 1 x I FD Bulb
- 1 2 x M6 Top Hat Washers

- ① 2 x Plastic Screws and Nuts
- (K) 2 x M6 20 Button Head Screws
- 2 x M6 Nyloc Nuts M 2 x M6 Washers
- 2 x M4 10 Button Head Screws
- © 2 x M3 12 Button Head Screws
- P 3 x M5 12 Button Head Screws
- 5 x Cable Ties