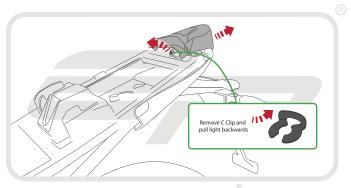

tions

#### Installation Instructions



#### **BMW R1200 RS** TAIL TIDY

Product Reference - 13202

#### Kit Contents

- A 1 x Mounting Bracket
- (B) 1 x Licence Plate Bracket A (Panier compatible)
- © 1 x Licence Plate Bracket B (Non-Panier compatible)
- 1 x Light Bracket A (Panier compatible)
- 1 x Light Bracket B (Non-Panier compatible) F 1 x LED Light Unit
- © 1 x Plastic Undertray
- (H) 1 x I FD Bulb
- 1 2 x M6 Top Hat Washers

- ① 2 x Plastic Screws and Nuts
- (K) 2 x M6 20 Button Head Screws
- 2 x M6 Nyloc Nuts M 2 x M6 Washers
- 2 x M4 10 Button Head Screws
- © 2 x M3 12 Button Head Screws
- P 3 x M5 12 Button Head Screws
- 5 x Cable Ties



### nstallation Instructions





PERFORMANCE







PERFORMANCE







PERFORMANCE

































































































































































































































Reverse Stages 9 - 1



## Reflector Bracket Installation

















# N ESSENTIAL CHECKS



After installation of your tail tidy ensure that the licence plate does not contact the rear tyre when suspension is fully compressed. Ensure all electrics including indicators, tail light, brake light and licence plate light lights are working correctly

before riding the motorcycle. It is recommended that periodic inspections are made to ensure that all fixings are fully tightend.





www.evotech-performance.com