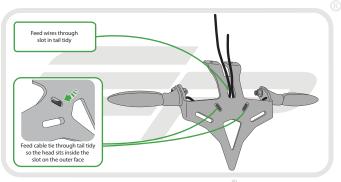

e - 13202

#### Kit Contents

- A 1 x Mounting Bracket
- (B) 1 x Licence Plate Bracket A (Panier compatible)
- © 1 x Licence Plate Bracket B (Non-Panier compatible)
- 1 x Light Bracket A (Panier compatible)
- 1 x Light Bracket B (Non-Panier compatible) F 1 x LED Light Unit
- © 1 x Plastic Undertray
- (H) 1 x I FD Bulb
- 1 2 x M6 Top Hat Washers

- ① 2 x Plastic Screws and Nuts
- (K) 2 x M6 20 Button Head Screws
- 2 x M6 Nyloc Nuts M 2 x M6 Washers
- 2 x M4 10 Button Head Screws
- © 2 x M3 12 Button Head Screws
- P 3 x M5 12 Button Head Screws
- 5 x Cable Ties



### nstallation Instructions





PERFORMANCE







PERFORMANCE







PERFORMANCE

































































































































































































































Reverse Stages 9 - 1



## Reflector Bracket Installation

















# N ESSENTIAL CHECKS



After installation of your tail tidy ensure that the licence plate does not contact the rear tyre when suspension is fully compressed. Ensure all electrics including indicators, tail light, brake light and licence plate light lights are working correctly

before riding the motorcycle. It is recommended that periodic inspections are made to ensure that all fixings are fully tightend.





www.evotech-performance.com