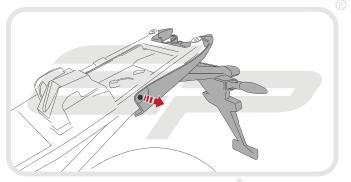

#### Installation Instructions



#### **BMW R1200 RS** TAIL TIDY

Product Reference - 13202

#### Kit Contents

- A 1 x Mounting Bracket
- (B) 1 x Licence Plate Bracket A (Panier compatible)
- © 1 x Licence Plate Bracket B (Non-Panier compatible)
- 1 x Light Bracket A (Panier compatible)
- 1 x Light Bracket B (Non-Panier compatible) F 1 x LED Light Unit
- © 1 x Plastic Undertray
- (H) 1 x I FD Bulb
- 1 2 x M6 Top Hat Washers

- ① 2 x Plastic Screws and Nuts
- (K) 2 x M6 20 Button Head Screws
- 2 x M6 Nyloc Nuts M 2 x M6 Washers
- 2 x M4 10 Button Head Screws
- © 2 x M3 12 Button Head Screws
- P 3 x M5 12 Button Head Screws
- 5 x Cable Ties



### nstallation Instructions





PERFORMANCE







PERFORMANCE







PERFORMANCE

































































































































































































































Reverse Stages 9 - 1



## Reflector Bracket Installation

















# N ESSENTIAL CHECKS



After installation of your tail tidy ensure that the licence plate does not contact the rear tyre when suspension is fully compressed. Ensure all electrics including indicators, tail light, brake light and licence plate light lights are working correctly

before riding the motorcycle. It is recommended that periodic inspections are made to ensure that all fixings are fully tightend.





www.evotech-performance.com