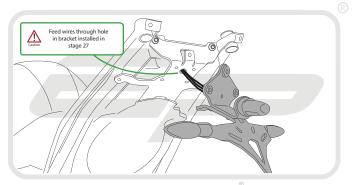

- A 1 x Mounting Bracket
- (B) 1 x Licence Plate Bracket A (Panier compatible)
- © 1 x Licence Plate Bracket B (Non-Panier compatible)
- 1 x Light Bracket A (Panier compatible)
- 1 x Light Bracket B (Non-Panier compatible) F 1 x LED Light Unit
- © 1 x Plastic Undertray
- (H) 1 x I FD Bulb
- 1 2 x M6 Top Hat Washers

- ① 2 x Plastic Screws and Nuts
- (K) 2 x M6 20 Button Head Screws
- 2 x M6 Nyloc Nuts M 2 x M6 Washers
- 2 x M4 10 Button Head Screws
- © 2 x M3 12 Button Head Screws
- P 3 x M5 12 Button Head Screws
- 5 x Cable Ties



### nstallation Instructions





PERFORMANCE







PERFORMANCE







PERFORMANCE

































































































































































































































Reverse Stages 9 - 1



## Reflector Bracket Installation

















# N ESSENTIAL CHECKS



After installation of your tail tidy ensure that the licence plate does not contact the rear tyre when suspension is fully compressed. Ensure all electrics including indicators, tail light, brake light and licence plate light lights are working correctly

before riding the motorcycle. It is recommended that periodic inspections are made to ensure that all fixings are fully tightend.





www.evotech-performance.com