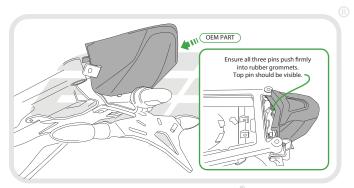

# N ESSENTIAL CHECKS

After installation of your tail tidy ensure that the licence plate does not contact the rear tyre when suspension is fully compressed. Ensure all electrics including indicators, tail light, brake light and licence plate light lights are working correctly

before riding the motorcycle. It is recommended that periodic inspections are made to ensure that all fixings are fully tightend.

www.evotech-performance.com