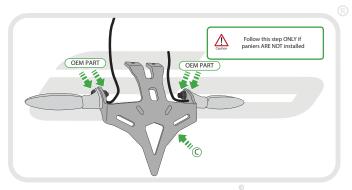

#### Kit Contents

- A 1 x Mounting Bracket
- (B) 1 x Licence Plate Bracket A (Panier compatible)
- © 1 x Licence Plate Bracket B (Non-Panier compatible)
- 1 x Light Bracket A (Panier compatible)
- 1 x Light Bracket B (Non-Panier compatible) F 1 x LED Light Unit
- © 1 x Plastic Undertray
- (H) 1 x I FD Bulb
- 1 2 x M6 Top Hat Washers

- ① 2 x Plastic Screws and Nuts
- (K) 2 x M6 20 Button Head Screws
- 2 x M6 Nyloc Nuts M 2 x M6 Washers
- 2 x M4 10 Button Head Screws
- © 2 x M3 12 Button Head Screws
- P 3 x M5 12 Button Head Screws
- 5 x Cable Ties

## Reflector Bracket Installation