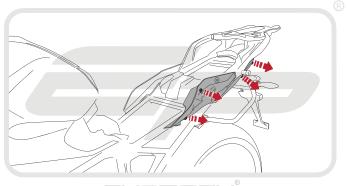

Installation Instructions

#### Installation Instructions



#### **BMW R1200 RS** TAIL TIDY

Product Reference - 13202

#### Kit Contents

- A 1 x Mounting Bracket
- (B) 1 x Licence Plate Bracket A (Panier compatible)
- © 1 x Licence Plate Bracket B (Non-Panier compatible)
- 1 x Light Bracket A (Panier compatible)
- 1 x Light Bracket B (Non-Panier compatible) F 1 x LED Light Unit
- © 1 x Plastic Undertray
- (H) 1 x I FD Bulb
- 1 2 x M6 Top Hat Washers

- ① 2 x Plastic Screws and Nuts
- (K) 2 x M6 20 Button Head Screws
- 2 x M6 Nyloc Nuts M 2 x M6 Washers
- 2 x M4 10 Button Head Screws
- © 2 x M3 12 Button Head Screws
- P 3 x M5 12 Button Head Screws
- 5 x Cable Ties



### nstallation Instructions





PERFORMANCE







PERFORMANCE







PERFORMANCE

































































































































































































































Reverse Stages 9 - 1



## Reflector Bracket Installation

















# N ESSENTIAL CHECKS



After installation of your tail tidy ensure that the licence plate does not contact the rear tyre when suspension is fully compressed. Ensure all electrics including indicators, tail light, brake light and licence plate light lights are working correctly

before riding the motorcycle. It is recommended that periodic inspections are made to ensure that all fixings are fully tightend.





www.evotech-performance.com