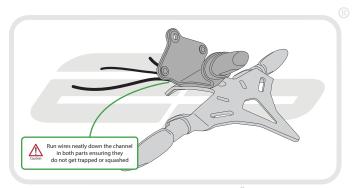

2

#### Kit Contents

- A 1 x Mounting Bracket
- (B) 1 x Licence Plate Bracket A (Panier compatible)
- © 1 x Licence Plate Bracket B (Non-Panier compatible)
- 1 x Light Bracket A (Panier compatible)
- 1 x Light Bracket B (Non-Panier compatible) F 1 x LED Light Unit
- © 1 x Plastic Undertray
- (H) 1 x I FD Bulb
- 1 2 x M6 Top Hat Washers

- ① 2 x Plastic Screws and Nuts
- (K) 2 x M6 20 Button Head Screws
- 2 x M6 Nyloc Nuts M 2 x M6 Washers
- 2 x M4 10 Button Head Screws
- © 2 x M3 12 Button Head Screws
- P 3 x M5 12 Button Head Screws
- 5 x Cable Ties



### nstallation Instructions





PERFORMANCE







PERFORMANCE







PERFORMANCE

































































































































































































































Reverse Stages 9 - 1



## Reflector Bracket Installation

















# N ESSENTIAL CHECKS



After installation of your tail tidy ensure that the licence plate does not contact the rear tyre when suspension is fully compressed. Ensure all electrics including indicators, tail light, brake light and licence plate light lights are working correctly

before riding the motorcycle. It is recommended that periodic inspections are made to ensure that all fixings are fully tightend.





www.evotech-performance.com