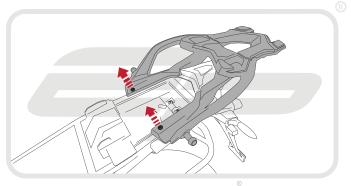

Installation Instructions

#### Installation Instructions



#### **BMW R1200 RS** TAIL TIDY

Product Reference - 13202

#### Kit Contents

- A 1 x Mounting Bracket
- (B) 1 x Licence Plate Bracket A (Panier compatible)
- © 1 x Licence Plate Bracket B (Non-Panier compatible)
- 1 x Light Bracket A (Panier compatible)
- 1 x Light Bracket B (Non-Panier compatible) F 1 x LED Light Unit
- © 1 x Plastic Undertray
- (H) 1 x I FD Bulb
- 1 2 x M6 Top Hat Washers

- ① 2 x Plastic Screws and Nuts
- (K) 2 x M6 20 Button Head Screws
- 2 x M6 Nyloc Nuts M 2 x M6 Washers
- 2 x M4 10 Button Head Screws
- © 2 x M3 12 Button Head Screws
- P 3 x M5 12 Button Head Screws
- 5 x Cable Ties



### nstallation Instructions





PERFORMANCE







PERFORMANCE







PERFORMANCE

































































































































































































































Reverse Stages 9 - 1



## Reflector Bracket Installation

















# N ESSENTIAL CHECKS



After installation of your tail tidy ensure that the licence plate does not contact the rear tyre when suspension is fully compressed. Ensure all electrics including indicators, tail light, brake light and licence plate light lights are working correctly

before riding the motorcycle. It is recommended that periodic inspections are made to ensure that all fixings are fully tightend.





www.evotech-performance.com