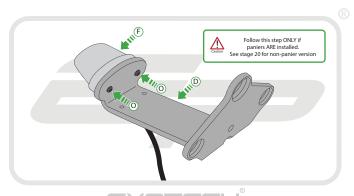

0 RS** TAIL TIDY

Product Reference - 13202

#### Kit Contents

- A 1 x Mounting Bracket
- (B) 1 x Licence Plate Bracket A (Panier compatible)
- © 1 x Licence Plate Bracket B (Non-Panier compatible)
- 1 x Light Bracket A (Panier compatible)
- 1 x Light Bracket B (Non-Panier compatible) F 1 x LED Light Unit
- © 1 x Plastic Undertray
- (H) 1 x I FD Bulb
- 1 2 x M6 Top Hat Washers

- ① 2 x Plastic Screws and Nuts
- (K) 2 x M6 20 Button Head Screws
- 2 x M6 Nyloc Nuts M 2 x M6 Washers
- 2 x M4 10 Button Head Screws
- © 2 x M3 12 Button Head Screws
- P 3 x M5 12 Button Head Screws
- 5 x Cable Ties



### nstallation Instructions





PERFORMANCE







PERFORMANCE







PERFORMANCE

































































































































































































































Reverse Stages 9 - 1



## Reflector Bracket Installation

















# N ESSENTIAL CHECKS



After installation of your tail tidy ensure that the licence plate does not contact the rear tyre when suspension is fully compressed. Ensure all electrics including indicators, tail light, brake light and licence plate light lights are working correctly

before riding the motorcycle. It is recommended that periodic inspections are made to ensure that all fixings are fully tightend.





www.evotech-performance.com