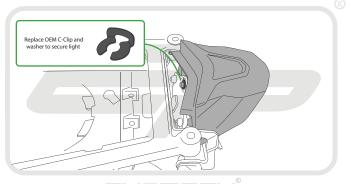

# N ESSENTIAL CHECKS

After installation of your tail tidy ensure that the licence plate does not contact the rear tyre when suspension is fully compressed. Ensure all electrics including indicators, tail light, brake light and licence plate light lights are working correctly

before riding the motorcycle. It is recommended that periodic inspections are made to ensure that all fixings are fully tightend.

www.evotech-performance.com