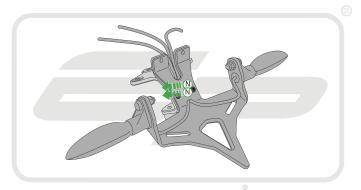

# Kit Contents

- A 1 x Mounting Bracket
- (B) 1 x Licence Plate Bracket A (Panier compatible)
- © 1 x Licence Plate Bracket B (Non-Panier compatible)
- 1 x Light Bracket A (Panier compatible)
- 1 x Light Bracket B (Non-Panier compatible) F 1 x LED Light Unit
- © 1 x Plastic Undertray
- (H) 1 x I FD Bulb
- 1 2 x M6 Top Hat Washers

- ① 2 x Plastic Screws and Nuts
- (K) 2 x M6 20 Button Head Screws
- 2 x M6 Nyloc Nuts M 2 x M6 Washers
- 2 x M4 10 Button Head Screws
- © 2 x M3 12 Button Head Screws
- P 3 x M5 12 Button Head Screws
- 5 x Cable Ties



### nstallation Instructions





PERFORMANCE







PERFORMANCE







PERFORMANCE

































































































































































































































Reverse Stages 9 - 1



## Reflector Bracket Installation

















# N ESSENTIAL CHECKS



After installation of your tail tidy ensure that the licence plate does not contact the rear tyre when suspension is fully compressed. Ensure all electrics including indicators, tail light, brake light and licence plate light lights are working correctly

before riding the motorcycle. It is recommended that periodic inspections are made to ensure that all fixings are fully tightend.





www.evotech-performance.com