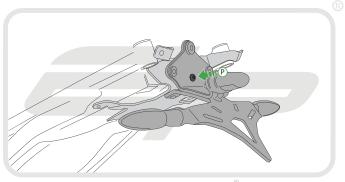

ng Bracket
- (B) 1 x Licence Plate Bracket A (Panier compatible)
- © 1 x Licence Plate Bracket B (Non-Panier compatible)
- 1 x Light Bracket A (Panier compatible)
- 1 x Light Bracket B (Non-Panier compatible) F 1 x LED Light Unit
- © 1 x Plastic Undertray
- (H) 1 x I FD Bulb
- 1 2 x M6 Top Hat Washers

- ① 2 x Plastic Screws and Nuts
- (K) 2 x M6 20 Button Head Screws
- 2 x M6 Nyloc Nuts M 2 x M6 Washers
- 2 x M4 10 Button Head Screws
- © 2 x M3 12 Button Head Screws
- P 3 x M5 12 Button Head Screws
- 5 x Cable Ties



### nstallation Instructions





PERFORMANCE







PERFORMANCE







PERFORMANCE

































































































































































































































Reverse Stages 9 - 1



## Reflector Bracket Installation

















# N ESSENTIAL CHECKS



After installation of your tail tidy ensure that the licence plate does not contact the rear tyre when suspension is fully compressed. Ensure all electrics including indicators, tail light, brake light and licence plate light lights are working correctly

before riding the motorcycle. It is recommended that periodic inspections are made to ensure that all fixings are fully tightend.





www.evotech-performance.com