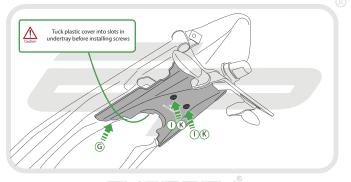

#### Kit Contents

- A 1 x Mounting Bracket
- (B) 1 x Licence Plate Bracket A (Panier compatible)
- © 1 x Licence Plate Bracket B (Non-Panier compatible)
- 1 x Light Bracket A (Panier compatible)
- 1 x Light Bracket B (Non-Panier compatible) F 1 x LED Light Unit
- © 1 x Plastic Undertray
- (H) 1 x I FD Bulb
- 1 2 x M6 Top Hat Washers

- ① 2 x Plastic Screws and Nuts
- (K) 2 x M6 20 Button Head Screws
- 2 x M6 Nyloc Nuts M 2 x M6 Washers
- 2 x M4 10 Button Head Screws
- © 2 x M3 12 Button Head Screws
- P 3 x M5 12 Button Head Screws
- 5 x Cable Ties