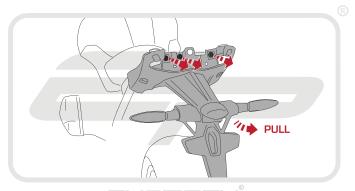

ons



#### **BMW R1200 RS** TAIL TIDY

Product Reference - 13202

#### Kit Contents

- A 1 x Mounting Bracket
- (B) 1 x Licence Plate Bracket A (Panier compatible)
- © 1 x Licence Plate Bracket B (Non-Panier compatible)
- 1 x Light Bracket A (Panier compatible)
- 1 x Light Bracket B (Non-Panier compatible) F 1 x LED Light Unit
- © 1 x Plastic Undertray
- (H) 1 x I FD Bulb
- 1 2 x M6 Top Hat Washers

- ① 2 x Plastic Screws and Nuts
- (K) 2 x M6 20 Button Head Screws
- 2 x M6 Nyloc Nuts M 2 x M6 Washers
- 2 x M4 10 Button Head Screws
- © 2 x M3 12 Button Head Screws
- P 3 x M5 12 Button Head Screws
- 5 x Cable Ties



### nstallation Instructions





PERFORMANCE







PERFORMANCE







PERFORMANCE

































































































































































































































Reverse Stages 9 - 1



## Reflector Bracket Installation

















# N ESSENTIAL CHECKS



After installation of your tail tidy ensure that the licence plate does not contact the rear tyre when suspension is fully compressed. Ensure all electrics including indicators, tail light, brake light and licence plate light lights are working correctly

before riding the motorcycle. It is recommended that periodic inspections are made to ensure that all fixings are fully tightend.





www.evotech-performance.com