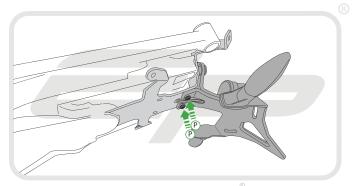

x Mounting Bracket
- (B) 1 x Licence Plate Bracket A (Panier compatible)
- © 1 x Licence Plate Bracket B (Non-Panier compatible)
- 1 x Light Bracket A (Panier compatible)
- 1 x Light Bracket B (Non-Panier compatible) F 1 x LED Light Unit
- © 1 x Plastic Undertray
- (H) 1 x I FD Bulb
- 1 2 x M6 Top Hat Washers

- ① 2 x Plastic Screws and Nuts
- (K) 2 x M6 20 Button Head Screws
- 2 x M6 Nyloc Nuts M 2 x M6 Washers
- 2 x M4 10 Button Head Screws
- © 2 x M3 12 Button Head Screws
- P 3 x M5 12 Button Head Screws
- 5 x Cable Ties



### nstallation Instructions





PERFORMANCE







PERFORMANCE







PERFORMANCE

































































































































































































































Reverse Stages 9 - 1



## Reflector Bracket Installation

















# N ESSENTIAL CHECKS



After installation of your tail tidy ensure that the licence plate does not contact the rear tyre when suspension is fully compressed. Ensure all electrics including indicators, tail light, brake light and licence plate light lights are working correctly

before riding the motorcycle. It is recommended that periodic inspections are made to ensure that all fixings are fully tightend.





www.evotech-performance.com