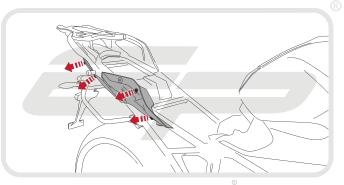

Installation Instructions

#### Installation Instructions



#### **BMW R1200 RS** TAIL TIDY

Product Reference - 13202

#### Kit Contents

- A 1 x Mounting Bracket
- (B) 1 x Licence Plate Bracket A (Panier compatible)
- © 1 x Licence Plate Bracket B (Non-Panier compatible)
- 1 x Light Bracket A (Panier compatible)
- 1 x Light Bracket B (Non-Panier compatible) F 1 x LED Light Unit
- © 1 x Plastic Undertray
- (H) 1 x I FD Bulb
- 1 2 x M6 Top Hat Washers

- ① 2 x Plastic Screws and Nuts
- (K) 2 x M6 20 Button Head Screws
- 2 x M6 Nyloc Nuts M 2 x M6 Washers
- 2 x M4 10 Button Head Screws
- © 2 x M3 12 Button Head Screws
- P 3 x M5 12 Button Head Screws
- 5 x Cable Ties



### nstallation Instructions





PERFORMANCE







PERFORMANCE







PERFORMANCE

































































































































































































































Reverse Stages 9 - 1



## Reflector Bracket Installation

















# N ESSENTIAL CHECKS



After installation of your tail tidy ensure that the licence plate does not contact the rear tyre when suspension is fully compressed. Ensure all electrics including indicators, tail light, brake light and licence plate light lights are working correctly

before riding the motorcycle. It is recommended that periodic inspections are made to ensure that all fixings are fully tightend.





www.evotech-performance.com