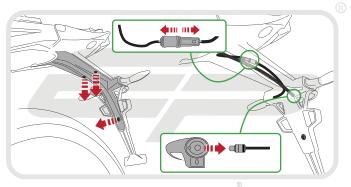

tion Instructions

#### Installation Instructions



#### **BMW R1200 RS** TAIL TIDY

Product Reference - 13202

#### Kit Contents

- A 1 x Mounting Bracket
- (B) 1 x Licence Plate Bracket A (Panier compatible)
- © 1 x Licence Plate Bracket B (Non-Panier compatible)
- 1 x Light Bracket A (Panier compatible)
- 1 x Light Bracket B (Non-Panier compatible) F 1 x LED Light Unit
- © 1 x Plastic Undertray
- (H) 1 x I FD Bulb
- 1 2 x M6 Top Hat Washers

- ① 2 x Plastic Screws and Nuts
- (K) 2 x M6 20 Button Head Screws
- 2 x M6 Nyloc Nuts M 2 x M6 Washers
- 2 x M4 10 Button Head Screws
- © 2 x M3 12 Button Head Screws
- P 3 x M5 12 Button Head Screws
- 5 x Cable Ties



### nstallation Instructions





PERFORMANCE







PERFORMANCE







PERFORMANCE

































































































































































































































Reverse Stages 9 - 1



## Reflector Bracket Installation

















# N ESSENTIAL CHECKS



After installation of your tail tidy ensure that the licence plate does not contact the rear tyre when suspension is fully compressed. Ensure all electrics including indicators, tail light, brake light and licence plate light lights are working correctly

before riding the motorcycle. It is recommended that periodic inspections are made to ensure that all fixings are fully tightend.





www.evotech-performance.com