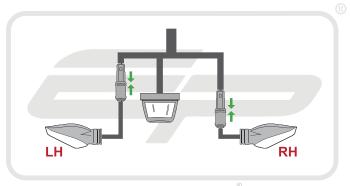

Licence Plate Bracket A (Panier compatible)
- © 1 x Licence Plate Bracket B (Non-Panier compatible)
- 1 x Light Bracket A (Panier compatible)
- 1 x Light Bracket B (Non-Panier compatible) F 1 x LED Light Unit
- © 1 x Plastic Undertray
- (H) 1 x I FD Bulb
- 1 2 x M6 Top Hat Washers

- ① 2 x Plastic Screws and Nuts
- (K) 2 x M6 20 Button Head Screws
- 2 x M6 Nyloc Nuts M 2 x M6 Washers
- 2 x M4 10 Button Head Screws
- © 2 x M3 12 Button Head Screws
- P 3 x M5 12 Button Head Screws
- 5 x Cable Ties



### nstallation Instructions





PERFORMANCE







PERFORMANCE







PERFORMANCE

































































































































































































































Reverse Stages 9 - 1



## Reflector Bracket Installation

















# N ESSENTIAL CHECKS



After installation of your tail tidy ensure that the licence plate does not contact the rear tyre when suspension is fully compressed. Ensure all electrics including indicators, tail light, brake light and licence plate light lights are working correctly

before riding the motorcycle. It is recommended that periodic inspections are made to ensure that all fixings are fully tightend.





www.evotech-performance.com