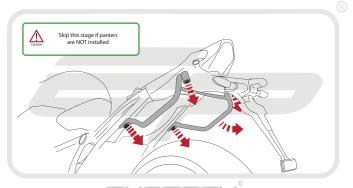

allation Instructions

#### Installation Instructions



#### **BMW R1200 RS** TAIL TIDY

Product Reference - 13202

#### Kit Contents

- A 1 x Mounting Bracket
- (B) 1 x Licence Plate Bracket A (Panier compatible)
- © 1 x Licence Plate Bracket B (Non-Panier compatible)
- 1 x Light Bracket A (Panier compatible)
- 1 x Light Bracket B (Non-Panier compatible) F 1 x LED Light Unit
- © 1 x Plastic Undertray
- (H) 1 x I FD Bulb
- 1 2 x M6 Top Hat Washers

- ① 2 x Plastic Screws and Nuts
- (K) 2 x M6 20 Button Head Screws
- 2 x M6 Nyloc Nuts M 2 x M6 Washers
- 2 x M4 10 Button Head Screws
- © 2 x M3 12 Button Head Screws
- P 3 x M5 12 Button Head Screws
- 5 x Cable Ties



### nstallation Instructions





PERFORMANCE







PERFORMANCE







PERFORMANCE

































































































































































































































Reverse Stages 9 - 1



## Reflector Bracket Installation

















# N ESSENTIAL CHECKS



After installation of your tail tidy ensure that the licence plate does not contact the rear tyre when suspension is fully compressed. Ensure all electrics including indicators, tail light, brake light and licence plate light lights are working correctly

before riding the motorcycle. It is recommended that periodic inspections are made to ensure that all fixings are fully tightend.





www.evotech-performance.com