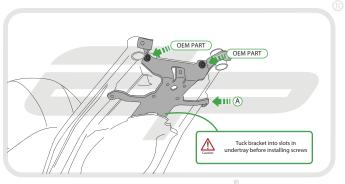

ntents

- A 1 x Mounting Bracket
- (B) 1 x Licence Plate Bracket A (Panier compatible)
- © 1 x Licence Plate Bracket B (Non-Panier compatible)
- 1 x Light Bracket A (Panier compatible)
- 1 x Light Bracket B (Non-Panier compatible) F 1 x LED Light Unit
- © 1 x Plastic Undertray
- (H) 1 x I FD Bulb
- 1 2 x M6 Top Hat Washers

- ① 2 x Plastic Screws and Nuts
- (K) 2 x M6 20 Button Head Screws
- 2 x M6 Nyloc Nuts M 2 x M6 Washers
- 2 x M4 10 Button Head Screws
- © 2 x M3 12 Button Head Screws
- P 3 x M5 12 Button Head Screws
- 5 x Cable Ties



### nstallation Instructions





PERFORMANCE







PERFORMANCE







PERFORMANCE

































































































































































































































Reverse Stages 9 - 1



## Reflector Bracket Installation

















# N ESSENTIAL CHECKS



After installation of your tail tidy ensure that the licence plate does not contact the rear tyre when suspension is fully compressed. Ensure all electrics including indicators, tail light, brake light and licence plate light lights are working correctly

before riding the motorcycle. It is recommended that periodic inspections are made to ensure that all fixings are fully tightend.





www.evotech-performance.com