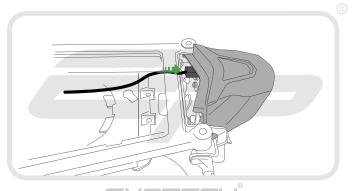

(B) 1 x Licence Plate Bracket A (Panier compatible)
- © 1 x Licence Plate Bracket B (Non-Panier compatible)
- 1 x Light Bracket A (Panier compatible)
- 1 x Light Bracket B (Non-Panier compatible) F 1 x LED Light Unit
- © 1 x Plastic Undertray
- (H) 1 x I FD Bulb
- 1 2 x M6 Top Hat Washers

- ① 2 x Plastic Screws and Nuts
- (K) 2 x M6 20 Button Head Screws
- 2 x M6 Nyloc Nuts M 2 x M6 Washers
- 2 x M4 10 Button Head Screws
- © 2 x M3 12 Button Head Screws
- P 3 x M5 12 Button Head Screws
- 5 x Cable Ties



### nstallation Instructions





PERFORMANCE







PERFORMANCE







PERFORMANCE

































































































































































































































Reverse Stages 9 - 1



## Reflector Bracket Installation

















# N ESSENTIAL CHECKS



After installation of your tail tidy ensure that the licence plate does not contact the rear tyre when suspension is fully compressed. Ensure all electrics including indicators, tail light, brake light and licence plate light lights are working correctly

before riding the motorcycle. It is recommended that periodic inspections are made to ensure that all fixings are fully tightend.





www.evotech-performance.com