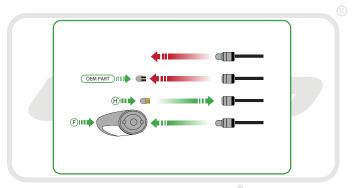

#### Kit Contents

- A 1 x Mounting Bracket
- (B) 1 x Licence Plate Bracket A (Panier compatible)
- © 1 x Licence Plate Bracket B (Non-Panier compatible)
- 1 x Light Bracket A (Panier compatible)
- 1 x Light Bracket B (Non-Panier compatible) F 1 x LED Light Unit
- © 1 x Plastic Undertray
- (H) 1 x I FD Bulb
- 1 2 x M6 Top Hat Washers

- ① 2 x Plastic Screws and Nuts
- (K) 2 x M6 20 Button Head Screws
- 2 x M6 Nyloc Nuts M 2 x M6 Washers
- 2 x M4 10 Button Head Screws
- © 2 x M3 12 Button Head Screws
- P 3 x M5 12 Button Head Screws
- 5 x Cable Ties