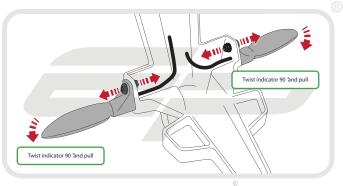

### **BMW R1200 RS** TAIL TIDY

Product Reference - 13202

#### Kit Contents

- A 1 x Mounting Bracket
- (B) 1 x Licence Plate Bracket A (Panier compatible)
- © 1 x Licence Plate Bracket B (Non-Panier compatible)
- 1 x Light Bracket A (Panier compatible)
- 1 x Light Bracket B (Non-Panier compatible) F 1 x LED Light Unit
- © 1 x Plastic Undertray
- (H) 1 x I FD Bulb
- 1 2 x M6 Top Hat Washers

- ① 2 x Plastic Screws and Nuts
- (K) 2 x M6 20 Button Head Screws
- 2 x M6 Nyloc Nuts M 2 x M6 Washers
- 2 x M4 10 Button Head Screws
- © 2 x M3 12 Button Head Screws
- P 3 x M5 12 Button Head Screws
- 5 x Cable Ties



### nstallation Instructions





PERFORMANCE







PERFORMANCE







PERFORMANCE

































































































































































































































Reverse Stages 9 - 1



## Reflector Bracket Installation

















# N ESSENTIAL CHECKS



After installation of your tail tidy ensure that the licence plate does not contact the rear tyre when suspension is fully compressed. Ensure all electrics including indicators, tail light, brake light and licence plate light lights are working correctly

before riding the motorcycle. It is recommended that periodic inspections are made to ensure that all fixings are fully tightend.





www.evotech-performance.com