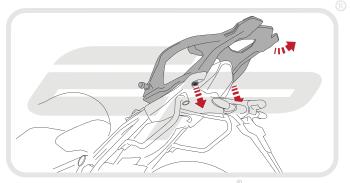

Installation Instructions

#### Installation Instructions



#### **BMW R1200 RS** TAIL TIDY

Product Reference - 13202

#### Kit Contents

- A 1 x Mounting Bracket
- (B) 1 x Licence Plate Bracket A (Panier compatible)
- © 1 x Licence Plate Bracket B (Non-Panier compatible)
- 1 x Light Bracket A (Panier compatible)
- 1 x Light Bracket B (Non-Panier compatible) F 1 x LED Light Unit
- © 1 x Plastic Undertray
- (H) 1 x I FD Bulb
- 1 2 x M6 Top Hat Washers

- ① 2 x Plastic Screws and Nuts
- (K) 2 x M6 20 Button Head Screws
- 2 x M6 Nyloc Nuts M 2 x M6 Washers
- 2 x M4 10 Button Head Screws
- © 2 x M3 12 Button Head Screws
- P 3 x M5 12 Button Head Screws
- 5 x Cable Ties



### nstallation Instructions





PERFORMANCE







PERFORMANCE







PERFORMANCE

































































































































































































































Reverse Stages 9 - 1



## Reflector Bracket Installation

















# N ESSENTIAL CHECKS



After installation of your tail tidy ensure that the licence plate does not contact the rear tyre when suspension is fully compressed. Ensure all electrics including indicators, tail light, brake light and licence plate light lights are working correctly

before riding the motorcycle. It is recommended that periodic inspections are made to ensure that all fixings are fully tightend.





www.evotech-performance.com