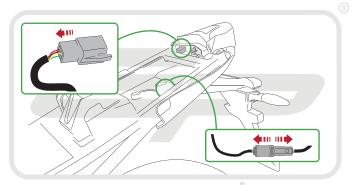

nstructions

#### Installation Instructions



#### **BMW R1200 RS** TAIL TIDY

Product Reference - 13202

#### Kit Contents

- A 1 x Mounting Bracket
- (B) 1 x Licence Plate Bracket A (Panier compatible)
- © 1 x Licence Plate Bracket B (Non-Panier compatible)
- 1 x Light Bracket A (Panier compatible)
- 1 x Light Bracket B (Non-Panier compatible) F 1 x LED Light Unit
- © 1 x Plastic Undertray
- (H) 1 x I FD Bulb
- 1 2 x M6 Top Hat Washers

- ① 2 x Plastic Screws and Nuts
- (K) 2 x M6 20 Button Head Screws
- 2 x M6 Nyloc Nuts M 2 x M6 Washers
- 2 x M4 10 Button Head Screws
- © 2 x M3 12 Button Head Screws
- P 3 x M5 12 Button Head Screws
- 5 x Cable Ties



### nstallation Instructions





PERFORMANCE







PERFORMANCE







PERFORMANCE

































































































































































































































Reverse Stages 9 - 1



## Reflector Bracket Installation

















# N ESSENTIAL CHECKS



After installation of your tail tidy ensure that the licence plate does not contact the rear tyre when suspension is fully compressed. Ensure all electrics including indicators, tail light, brake light and licence plate light lights are working correctly

before riding the motorcycle. It is recommended that periodic inspections are made to ensure that all fixings are fully tightend.





www.evotech-performance.com