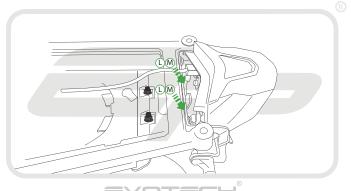

late Bracket A (Panier compatible)
- © 1 x Licence Plate Bracket B (Non-Panier compatible)
- 1 x Light Bracket A (Panier compatible)
- 1 x Light Bracket B (Non-Panier compatible) F 1 x LED Light Unit
- © 1 x Plastic Undertray
- (H) 1 x I FD Bulb
- 1 2 x M6 Top Hat Washers

- ① 2 x Plastic Screws and Nuts
- (K) 2 x M6 20 Button Head Screws
- 2 x M6 Nyloc Nuts M 2 x M6 Washers
- 2 x M4 10 Button Head Screws
- © 2 x M3 12 Button Head Screws
- P 3 x M5 12 Button Head Screws
- 5 x Cable Ties



### nstallation Instructions





PERFORMANCE







PERFORMANCE







PERFORMANCE

































































































































































































































Reverse Stages 9 - 1



## Reflector Bracket Installation

















# N ESSENTIAL CHECKS



After installation of your tail tidy ensure that the licence plate does not contact the rear tyre when suspension is fully compressed. Ensure all electrics including indicators, tail light, brake light and licence plate light lights are working correctly

before riding the motorcycle. It is recommended that periodic inspections are made to ensure that all fixings are fully tightend.





www.evotech-performance.com