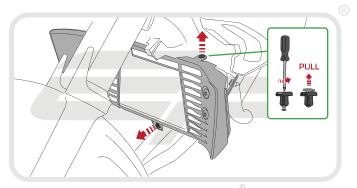

## Kit Contents

- A 1 x Radiator Guard
- **B** 1 x RH Bracket
- © 1 x LH Bracket
- 5 x M6 12 Socket Button Head Screws
- E 5 x M6 Washers
- F 6 x M4 8 Socket Button Head Screws
- G 6 x M4 Washers

PERFORMANCE