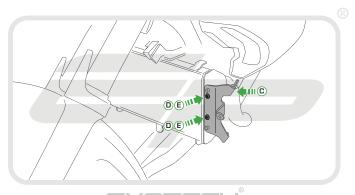

## Kit Contents

- A 1 x Radiator Guard
- **B** 1 x RH Bracket
- © 1 x LH Bracket
- 5 x M6 12 Socket Button Head Screws
- E 5 x M6 Washers
- F 6 x M4 8 Socket Button Head Screws
- G 6 x M4 Washers

PERFORMANCE