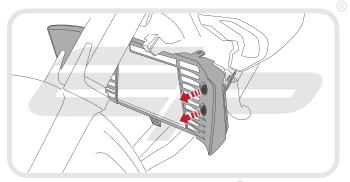

## Kit Contents

- A 1 x Radiator Guard
- **B** 1 x RH Bracket
- © 1 x LH Bracket
- 5 x M6 12 Socket Button Head Screws
- E 5 x M6 Washers
- F 6 x M4 8 Socket Button Head Screws
- G 6 x M4 Washers

PERFORMANCE