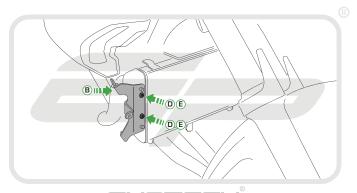

## Kit Contents

- A 1 x Radiator Guard
- **B** 1 x RH Bracket
- © 1 x LH Bracket
- 5 x M6 12 Socket Button Head Screws
- E 5 x M6 Washers
- F 6 x M4 8 Socket Button Head Screws
- G 6 x M4 Washers

PERFORMANCE