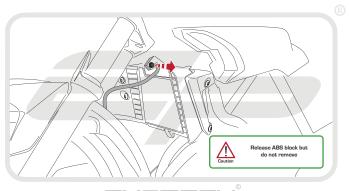

## YAMAHA MT-03 2016 RADAITOR GUARD

Product Reference - 13065

## Kit Contents

- A 1 x Radiator Guard
- **B** 1 x RH Bracket
- © 1 x LH Bracket
- 5 x M6 12 Socket Button Head Screws
- E 5 x M6 Washers
- F 6 x M4 8 Socket Button Head Screws
- G 6 x M4 Washers

















PERFORMANCE





































PERFORMANCE































Reverse Stages 3, 2, 1







## ESSENTIAL CHECKS /



It is recommended that periodic inspections are made to ensure that dirt and debris have not become trapped between the guard and the radiator/oil cooler. Such dirt and debris would reduce the cooling efficiency of the radiator/oil cooler.

It is recommended that periodic inspections are made to ensure that all fixings are fully tightend.