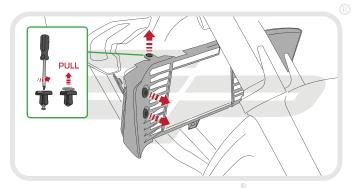

## Kit Contents

- A 1 x Radiator Guard
- **B** 1 x RH Bracket
- © 1 x LH Bracket
- 5 x M6 12 Socket Button Head Screws
- E 5 x M6 Washers
- F 6 x M4 8 Socket Button Head Screws
- G 6 x M4 Washers

PERFORMANCE