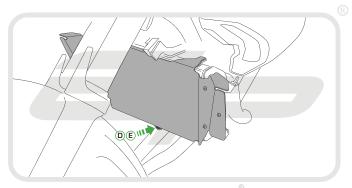

## Kit Contents

- A 1 x Radiator Guard
- **B** 1 x RH Bracket
- © 1 x LH Bracket
- 5 x M6 12 Socket Button Head Screws
- E 5 x M6 Washers
- F 6 x M4 8 Socket Button Head Screws
- G 6 x M4 Washers

PERFORMANCE