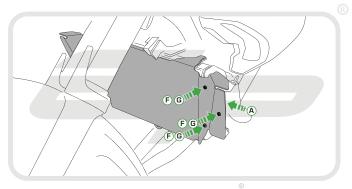

## Kit Contents

- A 1 x Radiator Guard
- **B** 1 x RH Bracket
- © 1 x LH Bracket
- 5 x M6 12 Socket Button Head Screws
- E 5 x M6 Washers
- F 6 x M4 8 Socket Button Head Screws
- G 6 x M4 Washers

PERFORMANCE