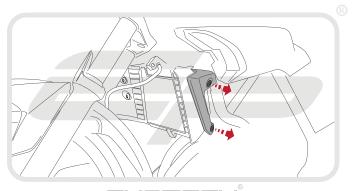

## YAMAHA MT-03 2016 RADAITOR GUARD

Product Reference - 13065

## Kit Contents

- A 1 x Radiator Guard
- **B** 1 x RH Bracket
- © 1 x LH Bracket
- 5 x M6 12 Socket Button Head Screws
- E 5 x M6 Washers
- F 6 x M4 8 Socket Button Head Screws
- G 6 x M4 Washers

















PERFORMANCE





































PERFORMANCE































Reverse Stages 3, 2, 1







## ESSENTIAL CHECKS /



It is recommended that periodic inspections are made to ensure that dirt and debris have not become trapped between the guard and the radiator/oil cooler. Such dirt and debris would reduce the cooling efficiency of the radiator/oil cooler.

It is recommended that periodic inspections are made to ensure that all fixings are fully tightend.