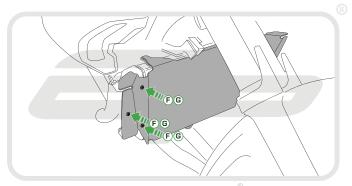

## Kit Contents

- A 1 x Radiator Guard
- **B** 1 x RH Bracket
- © 1 x LH Bracket
- 5 x M6 12 Socket Button Head Screws
- E 5 x M6 Washers
- F 6 x M4 8 Socket Button Head Screws
- G 6 x M4 Washers

PERFORMANCE