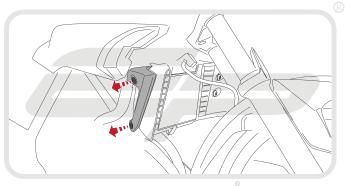

## YAMAHA MT-03 2016 RADAITOR GUARD

Product Reference - 13065

## Kit Contents

- A 1 x Radiator Guard
- **B** 1 x RH Bracket
- © 1 x LH Bracket
- 5 x M6 12 Socket Button Head Screws
- E 5 x M6 Washers
- F 6 x M4 8 Socket Button Head Screws
- G 6 x M4 Washers

















PERFORMANCE





































PERFORMANCE































Reverse Stages 3, 2, 1







## ESSENTIAL CHECKS /



It is recommended that periodic inspections are made to ensure that dirt and debris have not become trapped between the guard and the radiator/oil cooler. Such dirt and debris would reduce the cooling efficiency of the radiator/oil cooler.

It is recommended that periodic inspections are made to ensure that all fixings are fully tightend.