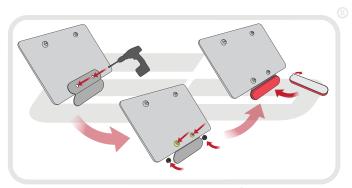

**Installation Instructions** 



### KAWASAKI Z300 TAIL TIDY

#### Product Reference - 12758

#### Kit Contents

(A) 1 x Main Tail Tidy (H) 2 x M3 - 12 Socket Button Head Screws

(B) 1 x LED Light Unit (I) 2 x Male Bullet Connectors (II) 1 x Light Bracket (II) 2 x Plastic Screws and Nuts

F 1 x Reflector Bracket M 4 x M6 Washers

⑥ 1 x Reflector
№ 5 x Cable Ties

















































EVOTECH Performance





















PERFORMANCE









































































































Reverse Stages 13 - 1



## Reflector Bracket Installation











# M ESSENTIAL CHECKS M



After installation of your tail tidy ensure that the licence plate does not contact the rear tyre when suspension is fully compressed. Ensure all electrics including indicators, tail light, brake light and licence plate light lights are working correctly before riding the motorcycle.

It is recommended that periodic inspections are made to ensure that all fixings are fully tightend.





www.evotech-performance.com