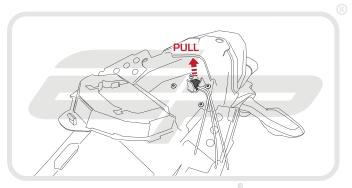

**Installation Instructions** 



### KAWASAKI Z300 TAIL TIDY

#### Product Reference - 12758

#### Kit Contents

(A) 1 x Main Tail Tidy (H) 2 x M3 - 12 Socket Button Head Screws

(B) 1 x LED Light Unit (I) 2 x Male Bullet Connectors (II) 1 x Light Bracket (II) 2 x Plastic Screws and Nuts

F 1 x Reflector Bracket M 4 x M6 Washers

⑥ 1 x Reflector
№ 5 x Cable Ties

















































EVOTECH Performance





















PERFORMANCE









































































































Reverse Stages 13 - 1



## Reflector Bracket Installation











# M ESSENTIAL CHECKS M



After installation of your tail tidy ensure that the licence plate does not contact the rear tyre when suspension is fully compressed. Ensure all electrics including indicators, tail light, brake light and licence plate light lights are working correctly before riding the motorcycle.

It is recommended that periodic inspections are made to ensure that all fixings are fully tightend.





www.evotech-performance.com