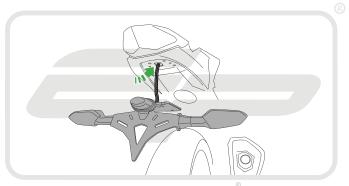

**Installation Instructions** 



### KAWASAKI Z300 TAIL TIDY

#### Product Reference - 12758

#### Kit Contents

(A) 1 x Main Tail Tidy (H) 2 x M3 - 12 Socket Button Head Screws

(B) 1 x LED Light Unit (I) 2 x Male Bullet Connectors (II) 1 x Light Bracket (II) 2 x Plastic Screws and Nuts

F 1 x Reflector Bracket M 4 x M6 Washers

⑥ 1 x Reflector
№ 5 x Cable Ties

















































EVOTECH Performance





















PERFORMANCE









































































































Reverse Stages 13 - 1



## Reflector Bracket Installation











# M ESSENTIAL CHECKS M



After installation of your tail tidy ensure that the licence plate does not contact the rear tyre when suspension is fully compressed. Ensure all electrics including indicators, tail light, brake light and licence plate light lights are working correctly before riding the motorcycle.

It is recommended that periodic inspections are made to ensure that all fixings are fully tightend.





www.evotech-performance.com