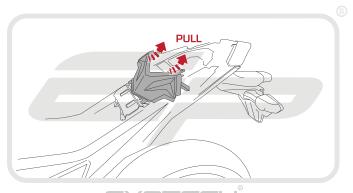

**Installation Instructions** 



### KAWASAKI Z300 TAIL TIDY

#### Product Reference - 12758

#### Kit Contents

(A) 1 x Main Tail Tidy (H) 2 x M3 - 12 Socket Button Head Screws

(B) 1 x LED Light Unit (I) 2 x Male Bullet Connectors (II) 1 x Light Bracket (II) 2 x Plastic Screws and Nuts

F 1 x Reflector Bracket M 4 x M6 Washers

⑥ 1 x Reflector
№ 5 x Cable Ties

















































EVOTECH Performance





















PERFORMANCE









































































































Reverse Stages 13 - 1



## Reflector Bracket Installation











# M ESSENTIAL CHECKS M



After installation of your tail tidy ensure that the licence plate does not contact the rear tyre when suspension is fully compressed. Ensure all electrics including indicators, tail light, brake light and licence plate light lights are working correctly before riding the motorcycle.

It is recommended that periodic inspections are made to ensure that all fixings are fully tightend.





www.evotech-performance.com