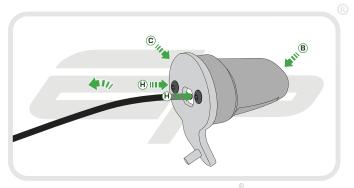

#### Kit Contents

(A) 1 x Main Tail Tidy (H) 2 x M3 - 12 Socket Button Head Screws

(B) 1 x LED Light Unit (I) 2 x Male Bullet Connectors (II) 1 x Light Bracket (II) 2 x Plastic Screws and Nuts

F 1 x Reflector Bracket M 4 x M6 Washers

⑥ 1 x Reflector
№ 5 x Cable Ties

EVOTECH Performance

PERFORMANCE

Reverse Stages 13 - 1