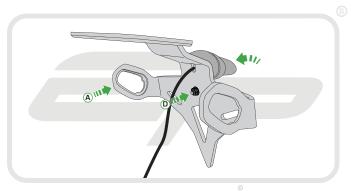

#### Kit Contents

(A) 1 x Main Tail Tidy (H) 2 x M3 - 12 Socket Button Head Screws

(B) 1 x LED Light Unit (I) 2 x Male Bullet Connectors (II) 1 x Light Bracket (II) 2 x Plastic Screws and Nuts

F 1 x Reflector Bracket M 4 x M6 Washers

⑥ 1 x Reflector
№ 5 x Cable Ties

EVOTECH Performance

PERFORMANCE

Reverse Stages 13 - 1