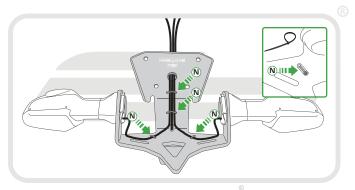

#### Kit Contents

(A) 1 x Main Tail Tidy (H) 2 x M3 - 12 Socket Button Head Screws

(B) 1 x LED Light Unit (I) 2 x Male Bullet Connectors (II) 1 x Light Bracket (II) 2 x Plastic Screws and Nuts

F 1 x Reflector Bracket M 4 x M6 Washers

⑥ 1 x Reflector
№ 5 x Cable Ties

EVOTECH Performance

PERFORMANCE

Reverse Stages 13 - 1