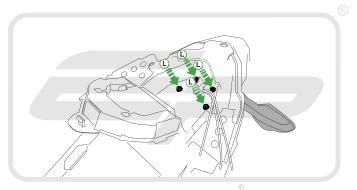

#### Kit Contents

(A) 1 x Main Tail Tidy (H) 2 x M3 - 12 Socket Button Head Screws

(B) 1 x LED Light Unit (I) 2 x Male Bullet Connectors (II) 1 x Light Bracket (II) 2 x Plastic Screws and Nuts

F 1 x Reflector Bracket M 4 x M6 Washers

⑥ 1 x Reflector
№ 5 x Cable Ties

EVOTECH Performance

PERFORMANCE

Reverse Stages 13 - 1