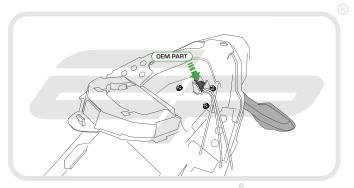

**Installation Instructions** 



### KAWASAKI Z300 TAIL TIDY

#### Product Reference - 12758

#### Kit Contents

(A) 1 x Main Tail Tidy (H) 2 x M3 - 12 Socket Button Head Screws

(B) 1 x LED Light Unit (I) 2 x Male Bullet Connectors (II) 1 x Light Bracket (II) 2 x Plastic Screws and Nuts

F 1 x Reflector Bracket M 4 x M6 Washers

⑥ 1 x Reflector
№ 5 x Cable Ties

















































EVOTECH Performance





















PERFORMANCE









































































































Reverse Stages 13 - 1



## Reflector Bracket Installation











# M ESSENTIAL CHECKS M



After installation of your tail tidy ensure that the licence plate does not contact the rear tyre when suspension is fully compressed. Ensure all electrics including indicators, tail light, brake light and licence plate light lights are working correctly before riding the motorcycle.

It is recommended that periodic inspections are made to ensure that all fixings are fully tightend.





www.evotech-performance.com