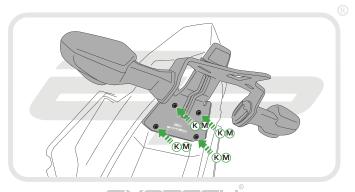

**Installation Instructions** 



### KAWASAKI Z300 TAIL TIDY

#### Product Reference - 12758

#### Kit Contents

(A) 1 x Main Tail Tidy (H) 2 x M3 - 12 Socket Button Head Screws

(B) 1 x LED Light Unit (I) 2 x Male Bullet Connectors (II) 1 x Light Bracket (II) 2 x Plastic Screws and Nuts

F 1 x Reflector Bracket M 4 x M6 Washers

⑥ 1 x Reflector
№ 5 x Cable Ties

















































EVOTECH Performance





















PERFORMANCE









































































































Reverse Stages 13 - 1



## Reflector Bracket Installation











# M ESSENTIAL CHECKS M



After installation of your tail tidy ensure that the licence plate does not contact the rear tyre when suspension is fully compressed. Ensure all electrics including indicators, tail light, brake light and licence plate light lights are working correctly before riding the motorcycle.

It is recommended that periodic inspections are made to ensure that all fixings are fully tightend.





www.evotech-performance.com