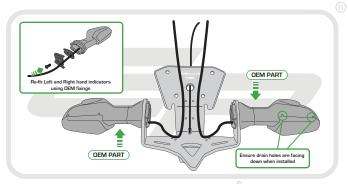

#### Kit Contents

(A) 1 x Main Tail Tidy (H) 2 x M3 - 12 Socket Button Head Screws

(B) 1 x LED Light Unit (I) 2 x Male Bullet Connectors (II) 1 x Light Bracket (II) 2 x Plastic Screws and Nuts

F 1 x Reflector Bracket M 4 x M6 Washers

⑥ 1 x Reflector
№ 5 x Cable Ties

EVOTECH Performance

PERFORMANCE

Reverse Stages 13 - 1