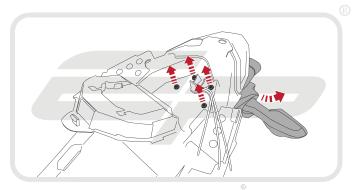

**Installation Instructions** 



### KAWASAKI Z300 TAIL TIDY

#### Product Reference - 12758

#### Kit Contents

(A) 1 x Main Tail Tidy (H) 2 x M3 - 12 Socket Button Head Screws

(B) 1 x LED Light Unit (I) 2 x Male Bullet Connectors (II) 1 x Light Bracket (II) 2 x Plastic Screws and Nuts

F 1 x Reflector Bracket M 4 x M6 Washers

⑥ 1 x Reflector
№ 5 x Cable Ties

















































EVOTECH Performance





















PERFORMANCE









































































































Reverse Stages 13 - 1



## Reflector Bracket Installation











# M ESSENTIAL CHECKS M



After installation of your tail tidy ensure that the licence plate does not contact the rear tyre when suspension is fully compressed. Ensure all electrics including indicators, tail light, brake light and licence plate light lights are working correctly before riding the motorcycle.

It is recommended that periodic inspections are made to ensure that all fixings are fully tightend.





www.evotech-performance.com