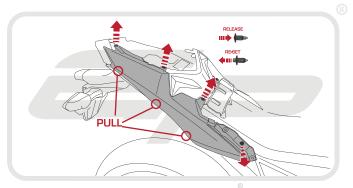

**Installation Instructions** 



### KAWASAKI Z300 TAIL TIDY

#### Product Reference - 12758

#### Kit Contents

(A) 1 x Main Tail Tidy (H) 2 x M3 - 12 Socket Button Head Screws

(B) 1 x LED Light Unit (I) 2 x Male Bullet Connectors (II) 1 x Light Bracket (II) 2 x Plastic Screws and Nuts

F 1 x Reflector Bracket M 4 x M6 Washers

⑥ 1 x Reflector
№ 5 x Cable Ties

















































EVOTECH Performance





















PERFORMANCE









































































































Reverse Stages 13 - 1



## Reflector Bracket Installation











# M ESSENTIAL CHECKS M



After installation of your tail tidy ensure that the licence plate does not contact the rear tyre when suspension is fully compressed. Ensure all electrics including indicators, tail light, brake light and licence plate light lights are working correctly before riding the motorcycle.

It is recommended that periodic inspections are made to ensure that all fixings are fully tightend.





www.evotech-performance.com