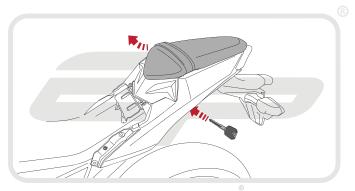

**Installation Instructions** 



### KAWASAKI Z300 TAIL TIDY

#### Product Reference - 12758

#### Kit Contents

(A) 1 x Main Tail Tidy (H) 2 x M3 - 12 Socket Button Head Screws

(B) 1 x LED Light Unit (I) 2 x Male Bullet Connectors (II) 1 x Light Bracket (II) 2 x Plastic Screws and Nuts

F 1 x Reflector Bracket M 4 x M6 Washers

⑥ 1 x Reflector
№ 5 x Cable Ties

















































EVOTECH Performance





















PERFORMANCE









































































































Reverse Stages 13 - 1



## Reflector Bracket Installation











# M ESSENTIAL CHECKS M



After installation of your tail tidy ensure that the licence plate does not contact the rear tyre when suspension is fully compressed. Ensure all electrics including indicators, tail light, brake light and licence plate light lights are working correctly before riding the motorcycle.

It is recommended that periodic inspections are made to ensure that all fixings are fully tightend.





www.evotech-performance.com