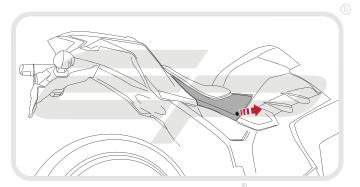

**Installation Instructions** 



### KAWASAKI Z300 TAIL TIDY

#### Product Reference - 12758

#### Kit Contents

(A) 1 x Main Tail Tidy (H) 2 x M3 - 12 Socket Button Head Screws

(B) 1 x LED Light Unit (I) 2 x Male Bullet Connectors (II) 1 x Light Bracket (II) 2 x Plastic Screws and Nuts

F 1 x Reflector Bracket M 4 x M6 Washers

⑥ 1 x Reflector
№ 5 x Cable Ties

















































EVOTECH Performance





















PERFORMANCE









































































































Reverse Stages 13 - 1



## Reflector Bracket Installation











# M ESSENTIAL CHECKS M



After installation of your tail tidy ensure that the licence plate does not contact the rear tyre when suspension is fully compressed. Ensure all electrics including indicators, tail light, brake light and licence plate light lights are working correctly before riding the motorcycle.

It is recommended that periodic inspections are made to ensure that all fixings are fully tightend.





www.evotech-performance.com