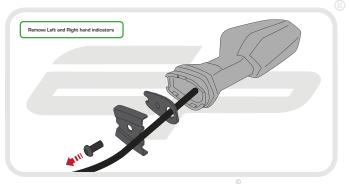

#### Kit Contents

(A) 1 x Main Tail Tidy (H) 2 x M3 - 12 Socket Button Head Screws

(B) 1 x LED Light Unit (I) 2 x Male Bullet Connectors (II) 1 x Light Bracket (II) 2 x Plastic Screws and Nuts

F 1 x Reflector Bracket M 4 x M6 Washers

⑥ 1 x Reflector
№ 5 x Cable Ties

EVOTECH Performance

PERFORMANCE

Reverse Stages 13 - 1