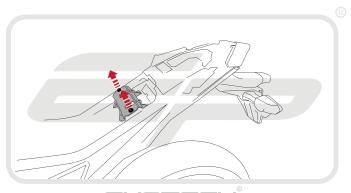

**Installation Instructions** 



### KAWASAKI Z300 TAIL TIDY

#### Product Reference - 12758

#### Kit Contents

(A) 1 x Main Tail Tidy (H) 2 x M3 - 12 Socket Button Head Screws

(B) 1 x LED Light Unit (I) 2 x Male Bullet Connectors (II) 1 x Light Bracket (II) 2 x Plastic Screws and Nuts

F 1 x Reflector Bracket M 4 x M6 Washers

⑥ 1 x Reflector
№ 5 x Cable Ties

















































EVOTECH Performance





















PERFORMANCE









































































































Reverse Stages 13 - 1



## Reflector Bracket Installation











# M ESSENTIAL CHECKS M



After installation of your tail tidy ensure that the licence plate does not contact the rear tyre when suspension is fully compressed. Ensure all electrics including indicators, tail light, brake light and licence plate light lights are working correctly before riding the motorcycle.

It is recommended that periodic inspections are made to ensure that all fixings are fully tightend.





www.evotech-performance.com