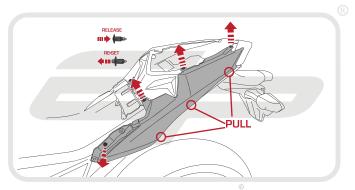

**Installation Instructions** 



### KAWASAKI Z300 TAIL TIDY

#### Product Reference - 12758

#### Kit Contents

(A) 1 x Main Tail Tidy (H) 2 x M3 - 12 Socket Button Head Screws

(B) 1 x LED Light Unit (I) 2 x Male Bullet Connectors (II) 1 x Light Bracket (II) 2 x Plastic Screws and Nuts

F 1 x Reflector Bracket M 4 x M6 Washers

⑥ 1 x Reflector
№ 5 x Cable Ties

















































EVOTECH Performance





















PERFORMANCE









































































































Reverse Stages 13 - 1



## Reflector Bracket Installation











# M ESSENTIAL CHECKS M



After installation of your tail tidy ensure that the licence plate does not contact the rear tyre when suspension is fully compressed. Ensure all electrics including indicators, tail light, brake light and licence plate light lights are working correctly before riding the motorcycle.

It is recommended that periodic inspections are made to ensure that all fixings are fully tightend.





www.evotech-performance.com