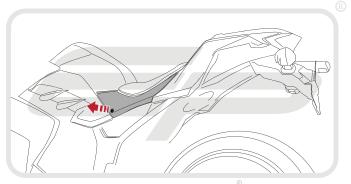

**Installation Instructions** 



### KAWASAKI Z300 TAIL TIDY

#### Product Reference - 12758

#### Kit Contents

(A) 1 x Main Tail Tidy (H) 2 x M3 - 12 Socket Button Head Screws

(B) 1 x LED Light Unit (I) 2 x Male Bullet Connectors (II) 1 x Light Bracket (II) 2 x Plastic Screws and Nuts

F 1 x Reflector Bracket M 4 x M6 Washers

⑥ 1 x Reflector
№ 5 x Cable Ties

















































EVOTECH Performance





















PERFORMANCE









































































































Reverse Stages 13 - 1



## Reflector Bracket Installation











# M ESSENTIAL CHECKS M



After installation of your tail tidy ensure that the licence plate does not contact the rear tyre when suspension is fully compressed. Ensure all electrics including indicators, tail light, brake light and licence plate light lights are working correctly before riding the motorcycle.

It is recommended that periodic inspections are made to ensure that all fixings are fully tightend.





www.evotech-performance.com