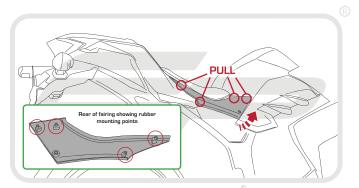

**Installation Instructions** 



### KAWASAKI Z300 TAIL TIDY

#### Product Reference - 12758

#### Kit Contents

(A) 1 x Main Tail Tidy (H) 2 x M3 - 12 Socket Button Head Screws

(B) 1 x LED Light Unit (I) 2 x Male Bullet Connectors (II) 1 x Light Bracket (II) 2 x Plastic Screws and Nuts

F 1 x Reflector Bracket M 4 x M6 Washers

⑥ 1 x Reflector
№ 5 x Cable Ties

















































EVOTECH Performance





















PERFORMANCE









































































































Reverse Stages 13 - 1



## Reflector Bracket Installation











# M ESSENTIAL CHECKS M



After installation of your tail tidy ensure that the licence plate does not contact the rear tyre when suspension is fully compressed. Ensure all electrics including indicators, tail light, brake light and licence plate light lights are working correctly before riding the motorcycle.

It is recommended that periodic inspections are made to ensure that all fixings are fully tightend.





www.evotech-performance.com