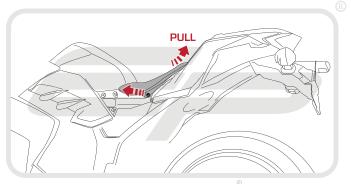

**Installation Instructions** 



### KAWASAKI Z300 TAIL TIDY

#### Product Reference - 12758

#### Kit Contents

(A) 1 x Main Tail Tidy (H) 2 x M3 - 12 Socket Button Head Screws

(B) 1 x LED Light Unit (I) 2 x Male Bullet Connectors (II) 1 x Light Bracket (II) 2 x Plastic Screws and Nuts

F 1 x Reflector Bracket M 4 x M6 Washers

⑥ 1 x Reflector
№ 5 x Cable Ties

















































EVOTECH Performance





















PERFORMANCE









































































































Reverse Stages 13 - 1



## Reflector Bracket Installation











# M ESSENTIAL CHECKS M



After installation of your tail tidy ensure that the licence plate does not contact the rear tyre when suspension is fully compressed. Ensure all electrics including indicators, tail light, brake light and licence plate light lights are working correctly before riding the motorcycle.

It is recommended that periodic inspections are made to ensure that all fixings are fully tightend.





www.evotech-performance.com