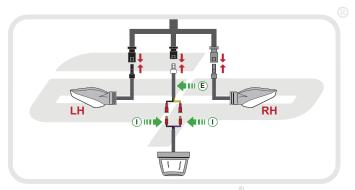

#### Kit Contents

(A) 1 x Main Tail Tidy (H) 2 x M3 - 12 Socket Button Head Screws

(B) 1 x LED Light Unit (I) 2 x Male Bullet Connectors (II) 1 x Light Bracket (II) 2 x Plastic Screws and Nuts

F 1 x Reflector Bracket M 4 x M6 Washers

⑥ 1 x Reflector
№ 5 x Cable Ties

EVOTECH Performance

PERFORMANCE

Reverse Stages 13 - 1