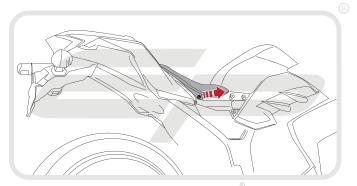

**Installation Instructions** 



### KAWASAKI Z300 TAIL TIDY

#### Product Reference - 12758

#### Kit Contents

(A) 1 x Main Tail Tidy (H) 2 x M3 - 12 Socket Button Head Screws

(B) 1 x LED Light Unit (I) 2 x Male Bullet Connectors (II) 1 x Light Bracket (II) 2 x Plastic Screws and Nuts

F 1 x Reflector Bracket M 4 x M6 Washers

⑥ 1 x Reflector
№ 5 x Cable Ties

















































EVOTECH Performance





















PERFORMANCE









































































































Reverse Stages 13 - 1



## Reflector Bracket Installation











# M ESSENTIAL CHECKS M



After installation of your tail tidy ensure that the licence plate does not contact the rear tyre when suspension is fully compressed. Ensure all electrics including indicators, tail light, brake light and licence plate light lights are working correctly before riding the motorcycle.

It is recommended that periodic inspections are made to ensure that all fixings are fully tightend.





www.evotech-performance.com