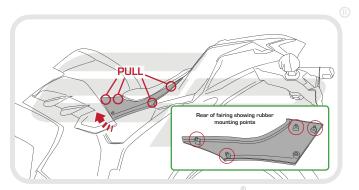

**Installation Instructions** 



### KAWASAKI Z300 TAIL TIDY

#### Product Reference - 12758

#### Kit Contents

(A) 1 x Main Tail Tidy (H) 2 x M3 - 12 Socket Button Head Screws

(B) 1 x LED Light Unit (I) 2 x Male Bullet Connectors (II) 1 x Light Bracket (II) 2 x Plastic Screws and Nuts

F 1 x Reflector Bracket M 4 x M6 Washers

⑥ 1 x Reflector
№ 5 x Cable Ties

















































EVOTECH Performance





















PERFORMANCE









































































































Reverse Stages 13 - 1



## Reflector Bracket Installation











# M ESSENTIAL CHECKS M



After installation of your tail tidy ensure that the licence plate does not contact the rear tyre when suspension is fully compressed. Ensure all electrics including indicators, tail light, brake light and licence plate light lights are working correctly before riding the motorcycle.

It is recommended that periodic inspections are made to ensure that all fixings are fully tightend.





www.evotech-performance.com