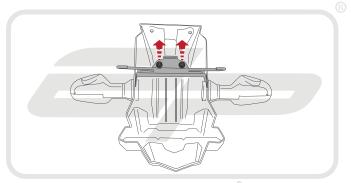

#### Kit Contents

(A) 1 x Main Tail Tidy (H) 2 x M3 - 12 Socket Button Head Screws

(B) 1 x LED Light Unit (I) 2 x Male Bullet Connectors (II) 1 x Light Bracket (II) 2 x Plastic Screws and Nuts

F 1 x Reflector Bracket M 4 x M6 Washers

⑥ 1 x Reflector
№ 5 x Cable Ties

EVOTECH Performance

PERFORMANCE

Reverse Stages 13 - 1