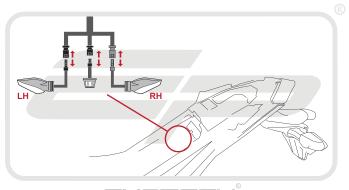

**Installation Instructions** 



### KAWASAKI Z300 TAIL TIDY

#### Product Reference - 12758

#### Kit Contents

(A) 1 x Main Tail Tidy (H) 2 x M3 - 12 Socket Button Head Screws

(B) 1 x LED Light Unit (I) 2 x Male Bullet Connectors (II) 1 x Light Bracket (II) 2 x Plastic Screws and Nuts

F 1 x Reflector Bracket M 4 x M6 Washers

⑥ 1 x Reflector
№ 5 x Cable Ties

















































EVOTECH Performance





















PERFORMANCE









































































































Reverse Stages 13 - 1



## Reflector Bracket Installation











# M ESSENTIAL CHECKS M



After installation of your tail tidy ensure that the licence plate does not contact the rear tyre when suspension is fully compressed. Ensure all electrics including indicators, tail light, brake light and licence plate light lights are working correctly before riding the motorcycle.

It is recommended that periodic inspections are made to ensure that all fixings are fully tightend.





www.evotech-performance.com