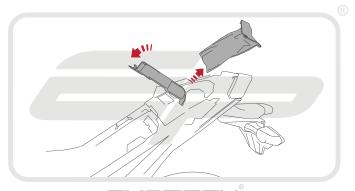

#### Kit Contents

(A) 1 x Main Tail Tidy (H) 2 x M3 - 12 Socket Button Head Screws

(B) 1 x LED Light Unit (I) 2 x Male Bullet Connectors (II) 1 x Light Bracket (II) 2 x Plastic Screws and Nuts

F 1 x Reflector Bracket M 4 x M6 Washers

⑥ 1 x Reflector
№ 5 x Cable Ties

EVOTECH Performance

PERFORMANCE

Reverse Stages 13 - 1