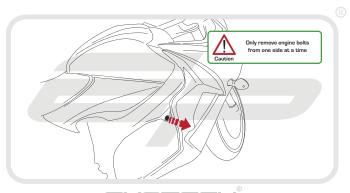

## Installation Instructions

It is recommended that periodic inspections are made to ensure that all bolts are tightend to the specified torque settings.

Should the bike be involved in an accident a thorough inspection should be made and any components that have taken an impact, no matter how small, be replaced