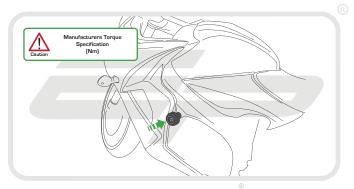

## Installation Instructions

It is recommended that periodic inspections are made to ensure that all bolts are tightend to the specified torque settings.

Should the bike be involved in an accident a thorough inspection should be made and any components that have taken an impact, no matter how small, be replaced