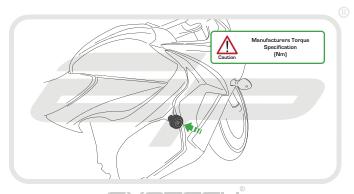

## Installation Instructions

It is recommended that periodic inspections are made to ensure that all bolts are tightend to the specified torque settings.

Should the bike be involved in an accident a thorough inspection should be made and any components that have taken an impact, no matter how small, be replaced