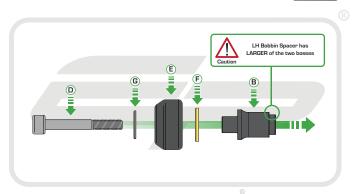

## Kit Contents

- A 1 x RH Bobbin Spacer
- B 1 x LH Bobbin Spacer
- © 1 x M10 110 x 1.25 Cap Head Bolt
- ① 1 x M10 100 x 1.25 Cap Head Bolt
- E 2 x Bobbin Heads
- F 2 x Impact Absorbing Washers
- © 2 x M10 Washers