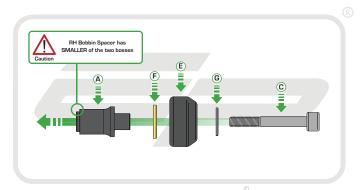

## Kit Contents

- A 1 x RH Bobbin Spacer
- B 1 x LH Bobbin Spacer
- © 1 x M10 110 x 1.25 Cap Head Bolt
- ① 1 x M10 100 x 1.25 Cap Head Bolt
- E 2 x Bobbin Heads
- F 2 x Impact Absorbing Washers
- © 2 x M10 Washers