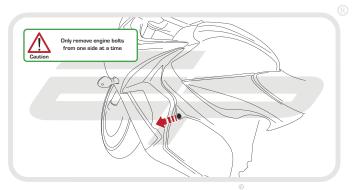

## Installation Instructions

It is recommended that periodic inspections are made to ensure that all bolts are tightend to the specified torque settings.

Should the bike be involved in an accident a thorough inspection should be made and any components that have taken an impact, no matter how small, be replaced