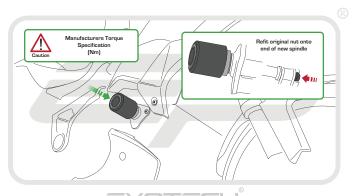

## Installation Instructions

It is recommended that periodic inspections are made to ensure that all bolts are tightend to the specified torque settings.

Should the bike be involved in an accident a thorough inspection should be made and any components that have taken an impact, no matter how small, be replaced