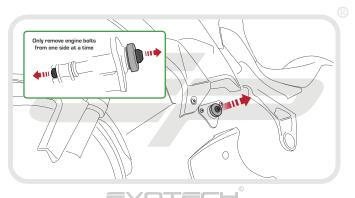

## Installation Instructions

It is recommended that periodic inspections are made to ensure that all bolts are tightend to the specified torque settings.

Should the bike be involved in an accident a thorough inspection should be made and any components that have taken an impact, no matter how small, be replaced