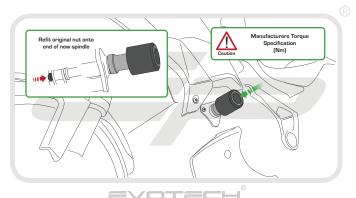

## Installation Instructions

It is recommended that periodic inspections are made to ensure that all bolts are tightend to the specified torque settings.

Should the bike be involved in an accident a thorough inspection should be made and any components that have taken an impact, no matter how small, be replaced