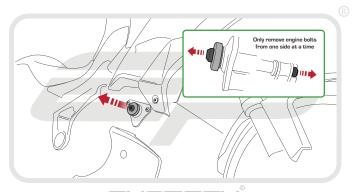

## Installation Instructions

It is recommended that periodic inspections are made to ensure that all bolts are tightend to the specified torque settings.

Should the bike be involved in an accident a thorough inspection should be made and any components that have taken an impact, no matter how small, be replaced