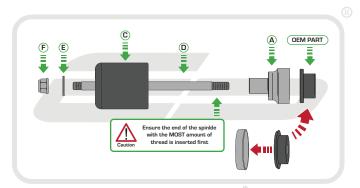

## Kit Contents

- A 1 x RH Bobbin Spacer (Shortest)
- B 1 x LH Bobbin Spacer (Longest)
- © 2 x Bobbin Heads
- ② 2 x Threaded Spindles
- © 2 x M10 Washers
- © 2 x M10 Nyloc Nuts