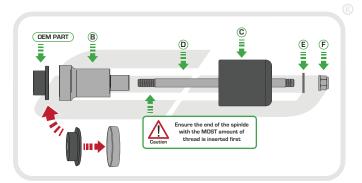

## Kit Contents

- A 1 x RH Bobbin Spacer (Shortest)
- B 1 x LH Bobbin Spacer (Longest)
- © 2 x Bobbin Heads
- ② 2 x Threaded Spindles
- © 2 x M10 Washers
- © 2 x M10 Nyloc Nuts