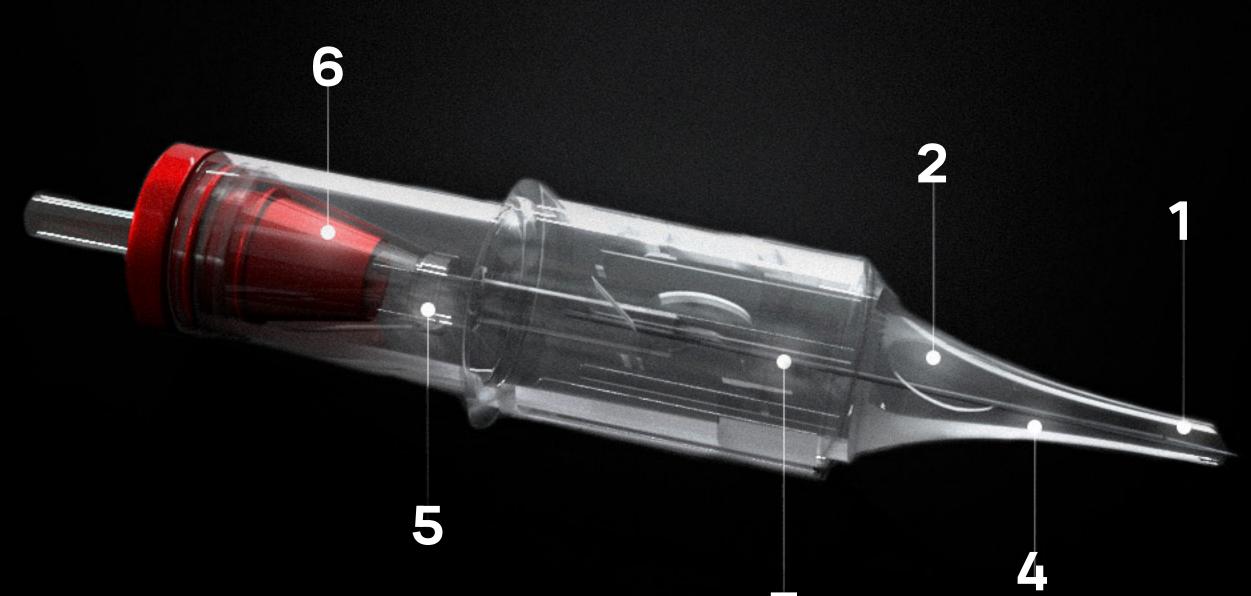

# How do Defenderr cartridges work?

**1. Improved needle tip.** The narrow needle tip that does not obstruct the view during work and allows masters to notice every single detail in the process of colouring.

2. There is a small window on the cartridge which is necessary for air intake during the pigment collection process and it is also responsible for ensuring that the paint is supplied steadily and without splashing.

6. Safety membrane. The lightweight protective membrane accelerates needle return and prevents pigment from entering the machine's motor, ensuring sterility of the machine.

**3.** For the needles production Defenderr has chooses the highest quality metal - medical surgical steel from the Japanese company Nissan: Steel AISI 316L that is sterilized using ethylene oxide gas.

4. Ink Flow Cup Technology. Inside the cartridge nose tip

there are special bumps that allow you to instantly pick up the pigment and smoothly release it in the process. This greatly simplifies the work, since you do not have to draw on the pigment too often, and the client's skin remains clean until the end of the procedure.

5. Long bar fixing lock technology and **Z-Systems** fix the needle inside the cartridge for a perfectly smooth stroke without any deflections. Thanks to this, the cartridge is very stable and smooth in operation, which is especially important for the eyes area, as well as the working with small details.