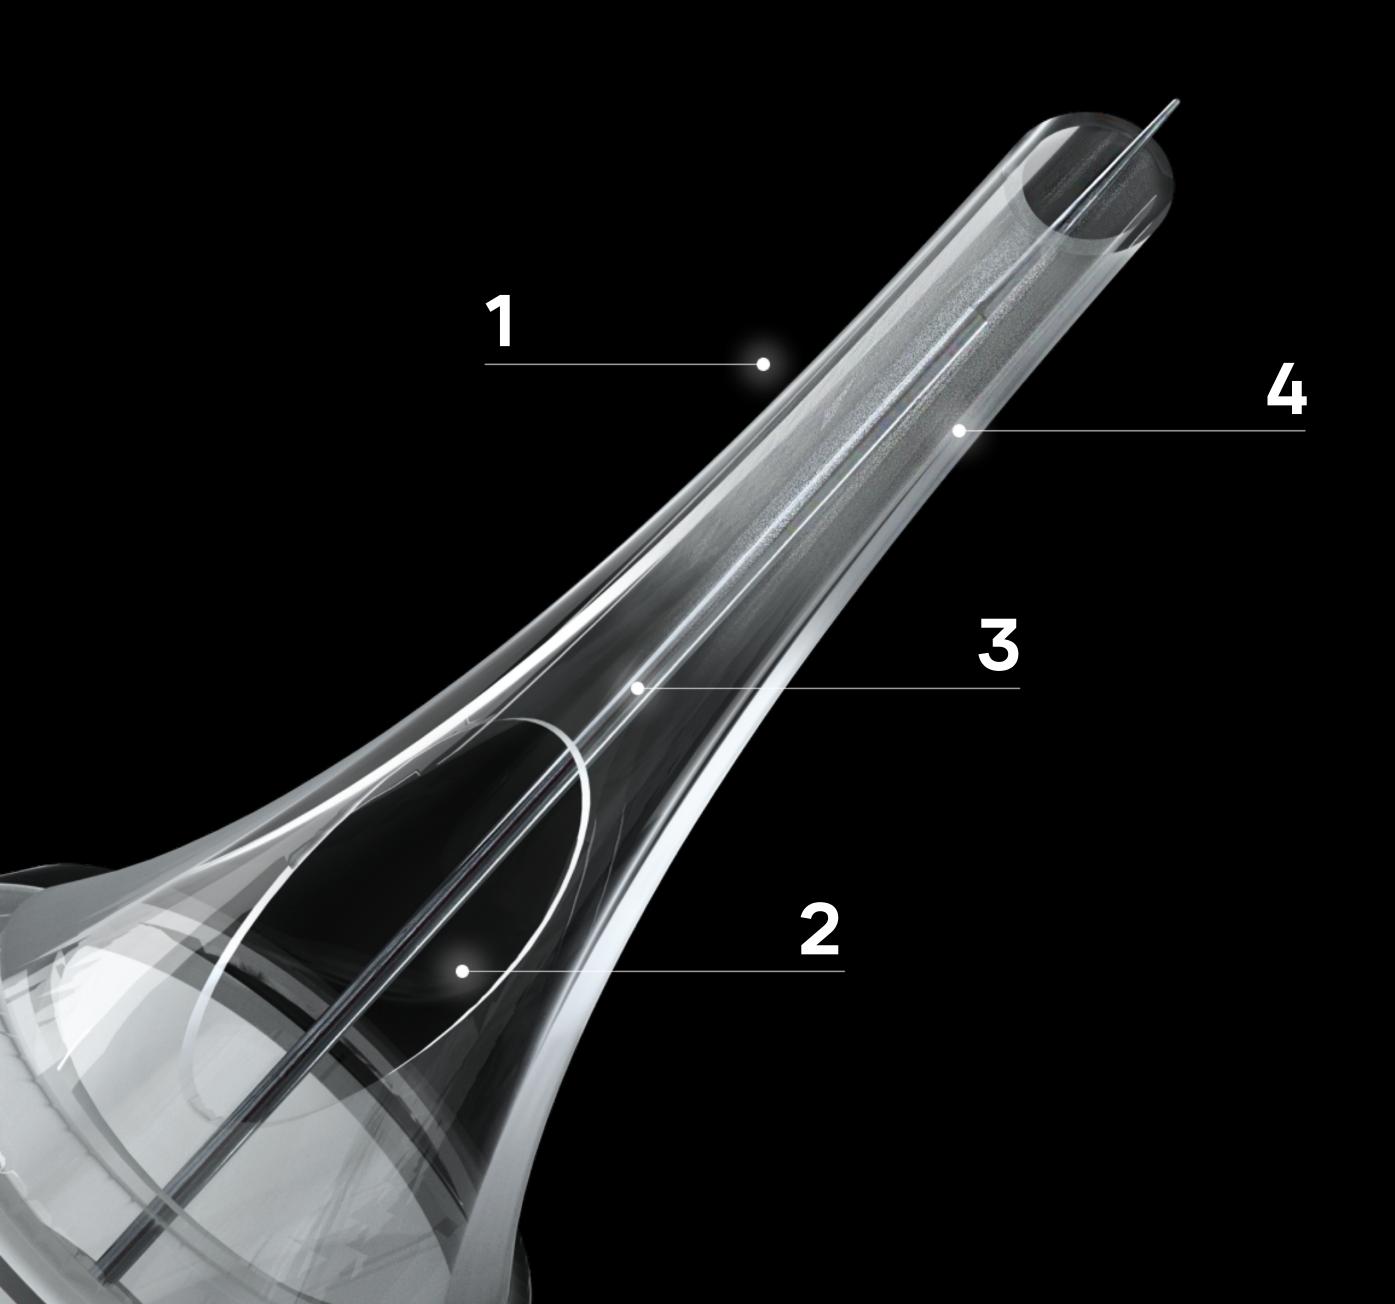

# How do Defenderr cartridges work?

**1. Improved needle tip.** The narrow needle tip that does not obstruct the view during work and allows masters to notice every single detail in the process of colouring.

2. There is a small window on the cartridge which is necessary for air intake during the pigment collection process and it is also responsible for ensuring that the paint is supplied steadily and without splashing.

6. Safety membrane. The lightweight protective membrane accelerates needle return and prevents pigment from entering the machine's motor, ensuring sterility of the machine.

**3.** For the needles production Defenderr has chooses the highest quality metal - medical surgical steel from the Japanese company Nissan: Steel AISI 316L that is sterilized using ethylene oxide gas.

4. Ink Flow Cup Technology. Inside the cartridge nose tip

there are special bumps that allow you to instantly pick up the pigment and smoothly release it in the process. This greatly simplifies the work, since you do not have to draw on the pigment too often, and the client's skin remains clean until the end of the procedure.

5. Long bar fixing lock technology and **Z-Systems** fix the needle inside the cartridge for a perfectly smooth stroke without any deflections. Thanks to this, the cartridge is very stable and smooth in operation, which is especially important for the eyes area, as well as the working with small details.