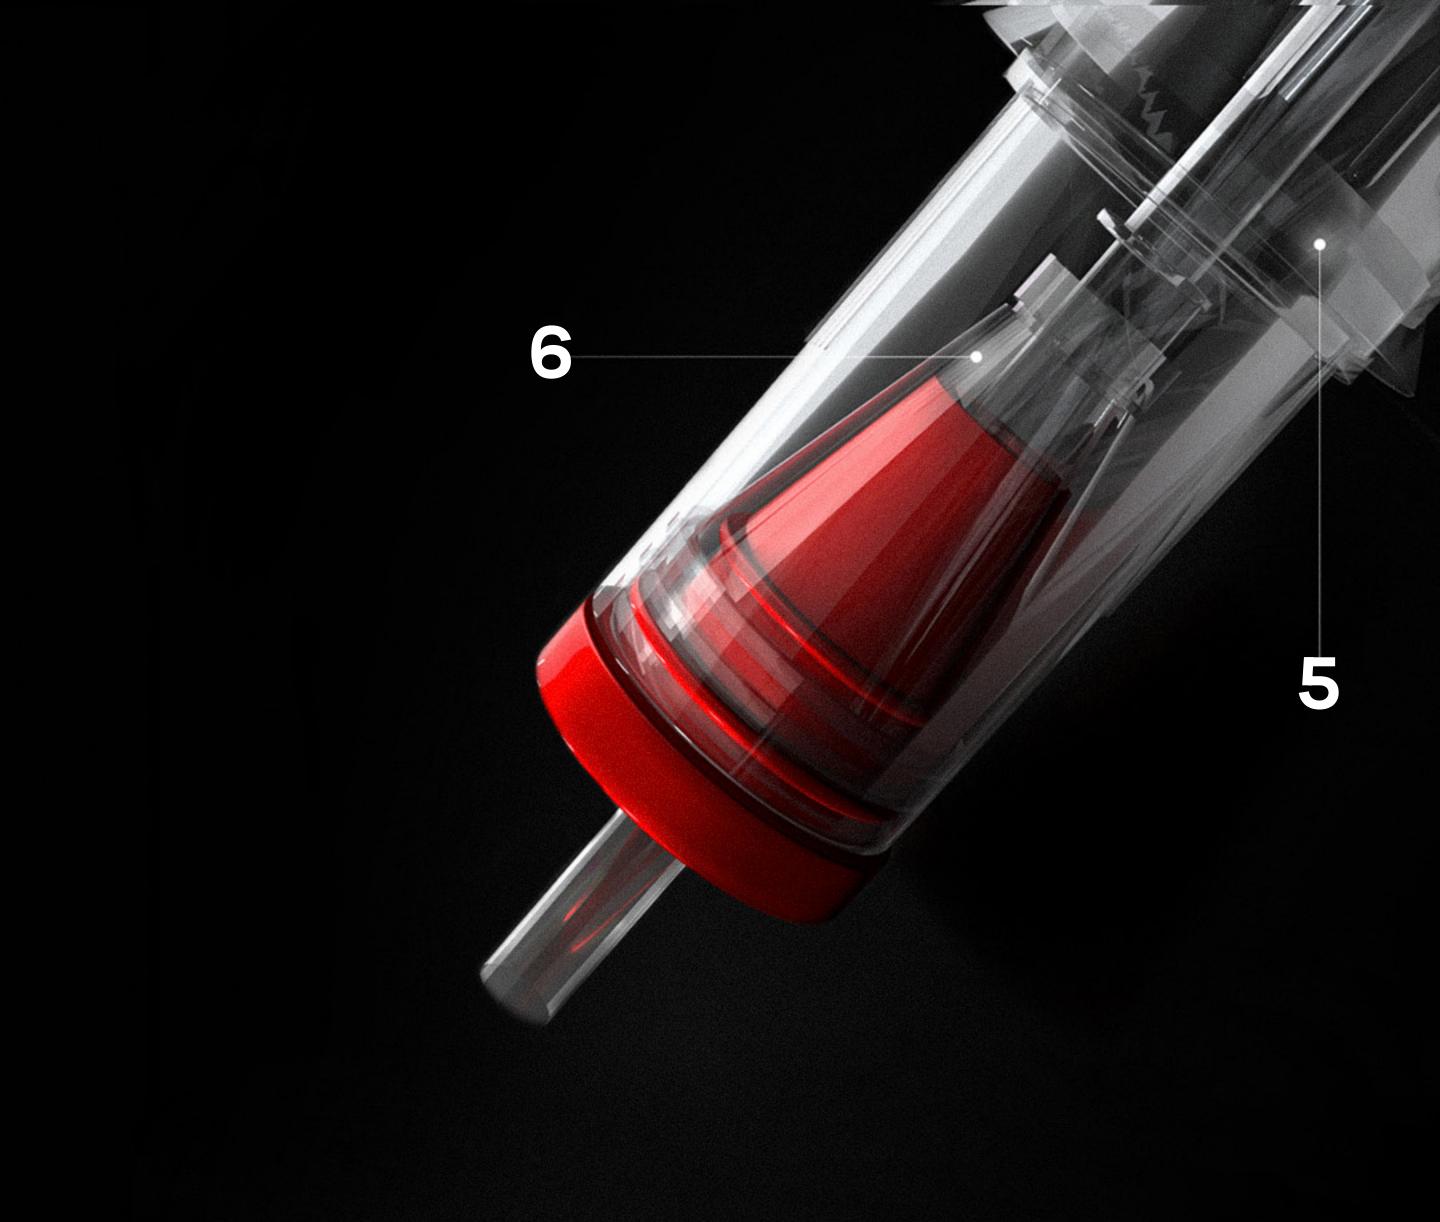

6. Safety membrane. The lightweight protective membrane accelerates needle return and prevents pigment from entering the machine's motor, ensuring sterility of the machine.

**3.** For the needles production Defenderr has chooses the highest quality metal - medical surgical steel from the Japanese company Nissan: Steel AISI 316L that is sterilized using ethylene oxide gas.

4. Ink Flow Cup Technology. Inside the cartridge nose tip

there are special bumps that allow you to instantly pick up the pigment and smoothly release it in the process. This greatly simplifies the work, since you do not have to draw on the pigment too often, and the client's skin remains clean until the end of the procedure.

5. Long bar fixing lock technology and **Z-Systems** fix the needle inside the cartridge for a perfectly smooth stroke without any deflections. Thanks to this, the cartridge is very stable and smooth in operation, which is especially important for the eyes area, as well as the working with small details.