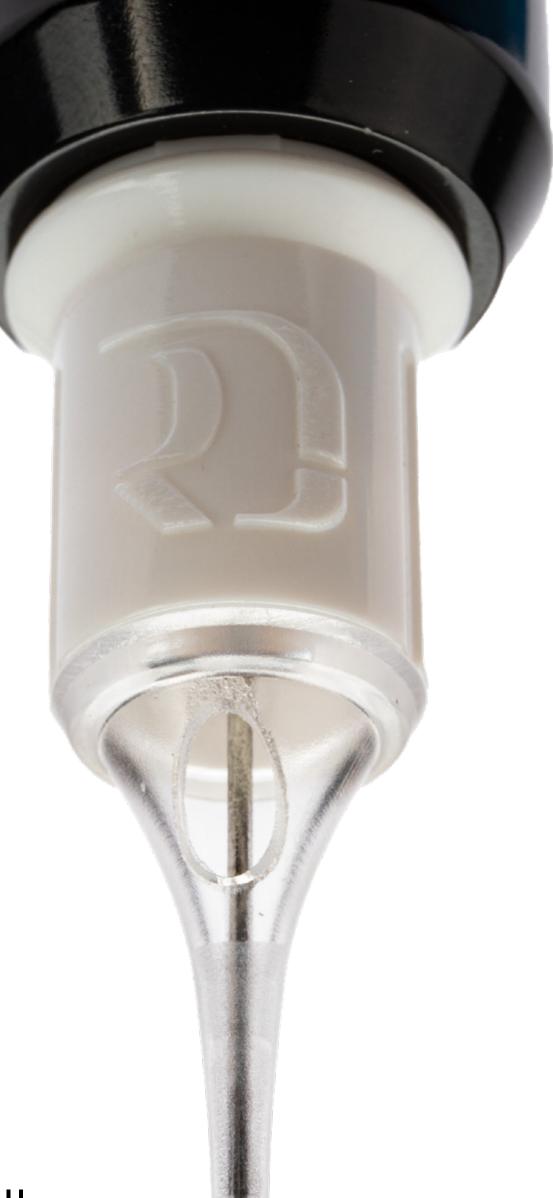

# Advantages:

- Narrow needle tip that does not obstruct the view during work and provides a smooth flow of pigment.
- A wide variety of cartridge configurations that allows you to choose a certain one for the working area.
- There is a protective membrane that protects the machine from leakage.
- Sharpening of the needle helps to make to highlight small details in the process of the work, making the procedure less traumatic for clients.
- Needle stroke is smooth and soft, and colouring takes less time.

# How do Defenderr cartridges work?

**1. Improved needle tip.** The narrow needle tip that does not obstruct the view during work and allows masters to notice every single detail in the process of colouring.