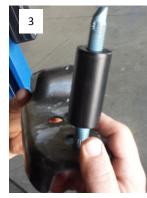

## Installation

- Lift and support the car, by the chassis on a vehicle lift, or on jack stands. Do not place the jack stands underneath the rear sub frame.
- 2. Place a jack underneath the sub frame now, to support it independently from the car. (Place a jack underneath the front of the sub frame while working on the front 2 bolts, and place a jack underneath the rear of the sub frame when working on the rear.)
- Locate the main sub frame bolts. They are blue, 21mm hex head bolts. Loosen, but do not remove both rear sub frame bolts. The bolts need to be loosened enough, to give the sub frame about one inch of drop in the rear. See figure 1.
- 4. Remove the 4-13mm hex head bolts (2 on each side), securing the front sub frame support bracket to the chassis. See figure 1.
- 5. Remove the 2 front main sub frame bolts and the support brackets. See figure 2.
- 6. Install the front sleeves into the sub frame. With the bolts still inserted into the support bracket, insert the bolts through the sleeves, and start the bolts back up into the chassis. See figure 3. The bolts will only go into the sleeve in one direction. The counter bore of the sleeve needs to go towards the head of the bolt. Do not tighten them at this time.
- 7. Remove the 2 rear main sub frame bolts. See figure 1.
- 8. Install the rear sleeves into the sub frame. Insert the bolts through the sleeves, and start the bolts into the chassis. Note: In order to get the rear bolts started, it may be necessary to insert a pry bar, or other suitable tool, through the alignment holes in the sub frame and chassis, to help position the sub frame into place.
- 9. Once all 4 sleeves are installed, and the bolts are started, torque the 4 main sub frame bolts to 129ft-lbs. Torque the 4-13mm bolts to 41ft-lbs.
- 10. Verify all hardware has been tightened, and lower the car. Enjoy!
  Note: An alignment is necessary the first time these are installed.