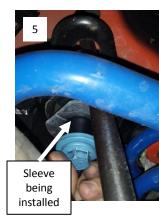

## Installation

- Lift and support the car, by the chassis on a vehicle lift, or on jack stands. Do not place the jack stands underneath the rear sub frame.
- 2. Place a jack underneath the sub frame now, to support it independently from the car. (Place a jack underneath the front of the sub frame while working on the front 2 bolts, and place a jack underneath the rear of the sub frame when working on the rear.)
- Locate the main sub frame bolts. They are blue, 21mm hex head bolts. Loosen, but do not remove both rear sub frame bolts. The bolts need to be loosened enough, to give the sub frame about one inch of drop in the rear. See figure 1.
- 4. Remove the 4-13mm hex head bolts (2 on each side), securing the front sub frame support bracket to the chassis. See figure 1.
- 5. Remove the 2 front main sub frame bolts and the support brackets. See figure 2.
- 6. Install the front sleeves into the sub frame. With the bolts still inserted into the support bracket, insert the bolts through the sleeves, and start the bolts back up into the chassis. See figure 3. The bolts will only go into the sleeve in one direction. The counter bore of the sleeve needs to go towards the head of the bolt. Do not tighten them at this time.
- 7. Remove the 2 rear main sub frame bolts. See figure 1.
- 8. Install the rear sleeves into the sub frame. Insert the bolts through the sleeves, and start the bolts into the chassis. Note: In order to get the rear bolts started, it may be necessary to insert a pry bar, or other suitable tool, through the alignment holes in the sub frame and chassis, to help position the sub frame into place.
- 9. Once all 4 sleeves are installed, and the bolts are started, torque the 4 main sub frame bolts to 129ft-lbs. Torque the 4-13mm bolts to 41ft-lbs.
- 10. Verify all hardware has been tightened, and lower the car. Enjoy!
  Note: An alignment is necessary the first time these are installed.