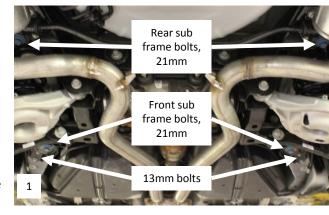

## Installation

- Lift and support the car, by the chassis on a vehicle lift, or on jack stands. Do not place the jack stands underneath the rear sub frame.
- 2. Place a jack underneath the sub frame now, to support it independently from the car. (Place a jack underneath the front of the sub frame while working on the front 2 bolts, and place a jack underneath the rear of the sub frame when working on the rear.)
- Locate the main sub frame bolts. They are blue, 21mm hex head bolts. Loosen, but do not remove both rear sub frame bolts. The bolts need to be loosened enough, to give the sub frame about one inch of drop in the rear. See figure 1.
- 4. Remove the 4-13mm hex head bolts (2 on each side), securing the front sub frame support bracket to the chassis. See figure 1.
- 5. Remove the 2 front main sub frame bolts and the support brackets. See figure 2.
- 6. Install the front sleeves into the sub frame. With the bolts still inserted into the support bracket, insert the bolts through the sleeves, and start the bolts back up into the chassis. See figure 3. The bolts will only go into the sleeve in one direction. The counter bore of the sleeve needs to go towards the head of the bolt. Do not tighten them at this time.
- 7. Remove the 2 rear main sub frame bolts. See figure 1.
- 8. Install the rear sleeves into the sub frame. Insert the bolts through the sleeves, and start the bolts into the chassis. Note: In order to get the rear bolts started, it may be necessary to insert a pry bar, or other suitable tool, through the alignment holes in the sub frame and chassis, to help position the sub frame into place.
- 9. Once all 4 sleeves are installed, and the bolts are started, torque the 4 main sub frame bolts to 129ft-lbs. Torque the 4-13mm bolts to 41ft-lbs.
- 10. Verify all hardware has been tightened, and lower the car. Enjoy!
  Note: An alignment is necessary the first time these are installed.