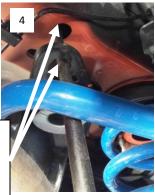

## Installation

- Lift and support the car, by the chassis on a vehicle lift, or on jack stands. Do not place the jack stands underneath the rear sub frame.
- 2. Place a jack underneath the sub frame now, to support it independently from the car. (Place a jack underneath the front of the sub frame while working on the front 2 bolts, and place a jack underneath the rear of the sub frame when working on the rear.)
- Locate the main sub frame bolts. They are blue, 21mm hex head bolts. Loosen, but do not remove both rear sub frame bolts. The bolts need to be loosened enough, to give the sub frame about one inch of drop in the rear. See figure 1.
- 4. Remove the 4-13mm hex head bolts (2 on each side), securing the front sub frame support bracket to the chassis. See figure 1.
- 5. Remove the 2 front main sub frame bolts and the support brackets. See figure 2.
- 6. Install the front sleeves into the sub frame. With the bolts still inserted into the support bracket, insert the bolts through the sleeves, and start the bolts back up into the chassis. See figure 3. The bolts will only go into the sleeve in one direction. The counter bore of the sleeve needs to go towards the head of the bolt. Do not tighten them at this time.
- 7. Remove the 2 rear main sub frame bolts. See figure 1.
- 8. Install the rear sleeves into the sub frame. Insert the bolts through the sleeves, and start the bolts into the chassis. Note: In order to get the rear bolts started, it may be necessary to insert a pry bar, or other suitable tool, through the alignment holes in the sub frame and chassis, to help position the sub frame into place.
- 9. Once all 4 sleeves are installed, and the bolts are started, torque the 4 main sub frame bolts to 129ft-lbs. Torque the 4-13mm bolts to 41ft-lbs.
- 10. Verify all hardware has been tightened, and lower the car. Enjoy!
  Note: An alignment is necessary the first time these are installed.