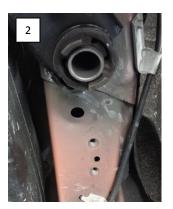

## Installation

- Lift and support the car, by the chassis on a vehicle lift, or on jack stands. Do not place the jack stands underneath the rear sub frame.
- 2. Place a jack underneath the sub frame now, to support it independently from the car. (Place a jack underneath the front of the sub frame while working on the front 2 bolts, and place a jack underneath the rear of the sub frame when working on the rear.)
- Locate the main sub frame bolts. They are blue, 21mm hex head bolts. Loosen, but do not remove both rear sub frame bolts. The bolts need to be loosened enough, to give the sub frame about one inch of drop in the rear. See figure 1.
- 4. Remove the 4-13mm hex head bolts (2 on each side), securing the front sub frame support bracket to the chassis. See figure 1.
- 5. Remove the 2 front main sub frame bolts and the support brackets. See figure 2.
- 6. Install the front sleeves into the sub frame. With the bolts still inserted into the support bracket, insert the bolts through the sleeves, and start the bolts back up into the chassis. See figure 3. The bolts will only go into the sleeve in one direction. The counter bore of the sleeve needs to go towards the head of the bolt. Do not tighten them at this time.
- 7. Remove the 2 rear main sub frame bolts. See figure 1.
- 8. Install the rear sleeves into the sub frame. Insert the bolts through the sleeves, and start the bolts into the chassis. Note: In order to get the rear bolts started, it may be necessary to insert a pry bar, or other suitable tool, through the alignment holes in the sub frame and chassis, to help position the sub frame into place.
- 9. Once all 4 sleeves are installed, and the bolts are started, torque the 4 main sub frame bolts to 129ft-lbs. Torque the 4-13mm bolts to 41ft-lbs.
- 10. Verify all hardware has been tightened, and lower the car. Enjoy!
  Note: An alignment is necessary the first time these are installed.