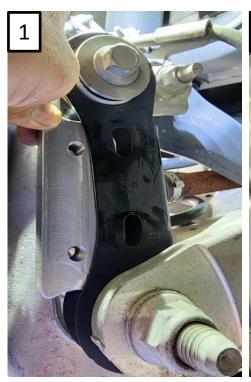

## 2020+ Explorer ST Vertical Link Insert

Instructions for Part Number: 555-4466

- 1. Raise the car. If you are using a jack and jack stands, be sure to properly chock the front tires.
- 2. Remove the rear tire for easier access to the vertical link.
- 3. Place the Steeda provided vertical link insert into factory vertical link. Make sure the arrow is pointing up so it aligns properly. See Figure 1.
- 4. Start the provided 10mm bolts, but do not tighten yet. See Figure 2.
- 5. Install the 6mm bolts and torque them to 10-ftlbs.
- 6. Torque the 10mm bolt to 50 ft-lbs. and then install the flanged nylock locking nuts. See Figure 3.
- 7. Enjoy!