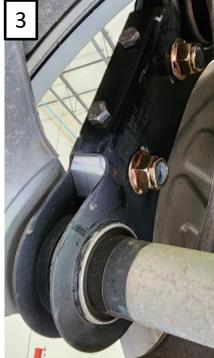

## 2020+ Explorer ST Vertical Link Insert

Instructions for Part Number: 555-4466

- 1. Raise the car. If you are using a jack and jack stands, be sure to properly chock the front tires.
- 2. Remove the rear tire for easier access to the vertical link.
- 3. Place the Steeda provided vertical link insert into factory vertical link. Make sure the arrow is pointing up so it aligns properly. See Figure 1.
- 4. Start the provided 10mm bolts, but do not tighten yet. See Figure 2.
- 5. Install the 6mm bolts and torque them to 10-ftlbs.
- 6. Torque the 10mm bolt to 50 ft-lbs. and then install the flanged nylock locking nuts. See Figure 3.
- 7. Enjoy!