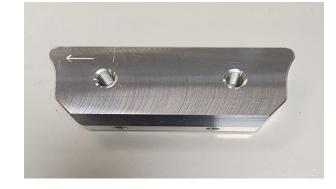

## 2020+ Explorer ST Vertical Link Insert

Instructions for Part Number: 555-4466

- 1. Raise the car. If you are using a jack and jack stands, be sure to properly chock the front tires.
- 2. Remove the rear tire for easier access to the vertical link.
- 3. Place the Steeda provided vertical link insert into factory vertical link. Make sure the arrow is pointing up so it aligns properly. See Figure 1.
- 4. Start the provided 10mm bolts, but do not tighten yet. See Figure 2.
- 5. Install the 6mm bolts and torque them to 10-ftlbs.
- 6. Torque the 10mm bolt to 50 ft-lbs. and then install the flanged nylock locking nuts. See Figure 3.
- 7. Enjoy!