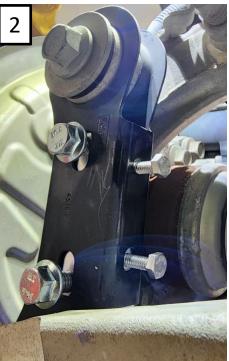

## 2020+ Explorer ST Vertical Link Insert

Instructions for Part Number: 555-4466

- 1. Raise the car. If you are using a jack and jack stands, be sure to properly chock the front tires.
- 2. Remove the rear tire for easier access to the vertical link.
- 3. Place the Steeda provided vertical link insert into factory vertical link. Make sure the arrow is pointing up so it aligns properly. See Figure 1.
- 4. Start the provided 10mm bolts, but do not tighten yet. See Figure 2.
- 5. Install the 6mm bolts and torque them to 10-ftlbs.
- 6. Torque the 10mm bolt to 50 ft-lbs. and then install the flanged nylock locking nuts. See Figure 3.
- 7. Enjoy!