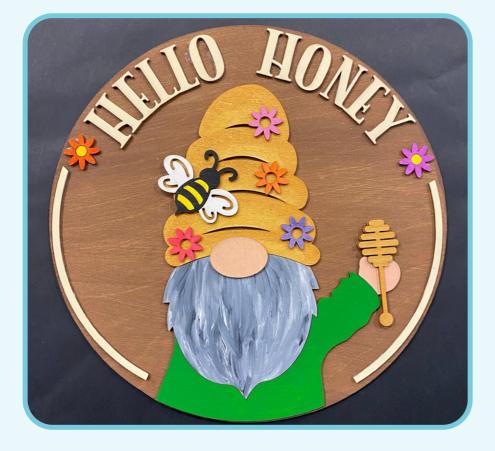

## FRAMED SIGN 12 X 12 \$50

FRAMED SIGN 12 X 24" \$65

3D ROUND 12<sup>-</sup> \$55