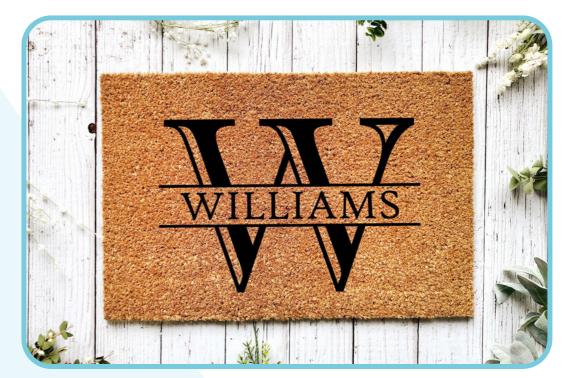

TO OUR PROJECT GUIDE!

WE ARE HAMMER AND STAIN ROCKVILLE. A DIY STUDIO LOCATED RIGHT HERE IN ROCKVILLE. MARYLAND.

LOOKING TO HOST A WORKSHOP EVENT WITH US?

CONTACT

HAMMERANDSTAINROCKVILLE@GMAIL.COM FOR MORE INFORMATION!

EXPLORE ALL OF OUR FAVORITE PROJECTS THAT WE OFFER YEAR ROUND. WHETHER YOU ARE LOOKING FOR A PREEXISTING STENCIL OR A CUSTOM DESIGN. WE HAVE YOU COVERED!





#### CLASSIC SOUARE 18" X 18" \$60



#### PORCH PLANK 10" X 48" \$80



SINGLE PLANK 6" X 32" \$50





# TALL ADDRESS PLANTER \$65



### PLANTER BOX 6 X 10<sup>-</sup> \$50





### CENTERPIECE BOX 6" X 32"\$90





CLASSIC ROUND 18<sup>°</sup> \$60



## FRAMED SIGN 12 X 12 \$50





FRAMED SIGN 12 X 24" \$65







3D ROUND 12<sup>-</sup> \$55

## DOUBLE PLANK \$60





WINE CHILLER \$65

# WELCOME MAT \$55





#### BEER OPENER \$45

## CUTTING BOARD ROUND \$45





CUTTING BOARD \$50

#### KID ROUND 12<sup>°</sup> \$45





### KID SOUARE 12" X 12" \$45

### MINI PLANK 6" X 16" \$35