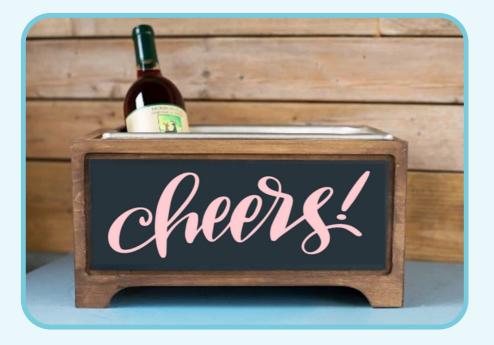

ILLE, MD 20850 (301) 512-5003

# WELCOME TO OUR PROJECT GUIDE!

WE ARE HAMMER AND STAIN ROCKVILLE. A DIY STUDIO LOCATED RIGHT HERE IN ROCKVILLE. MARYLAND.

LOOKING TO HOST A WORKSHOP EVENT WITH US?

CONTACT

HAMMERANDSTAINROCKVILLE@GMAIL.COM FOR MORE INFORMATION!

EXPLORE ALL OF OUR FAVORITE PROJECTS THAT WE OFFER YEAR ROUND. WHETHER YOU ARE LOOKING FOR A PREEXISTING STENCIL OR A CUSTOM DESIGN. WE HAVE YOU COVERED!





#### CLASSIC SOUARE 18" X 18" \$60



#### PORCH PLANK 10" X 48" \$80



SINGLE PLANK 6" X 32" \$50





# TALL ADDRESS PLANTER \$65



### PLANTER BOX 6 X 10<sup>-</sup> \$50





### CENTERPIECE BOX 6" X 32"\$90





CLASSIC ROUND 18<sup>°</sup> \$60



## FRAMED SIGN 12 X 12 \$50





FRAMED SIGN 12 X 24" \$65







3D ROUND 12<sup>-</sup> \$55

## DOUBLE PLANK \$60





WINE CHILLER \$65

# WELCOME MAT \$55





#### BEER OPENER \$45

## CUTTING BOARD ROUND \$45





CUTTING BOARD \$50

#### KID ROUND 12<sup>°</sup> \$45





### KID SOUARE 12" X 12" \$45

### MINI PLANK 6" X 16" \$35