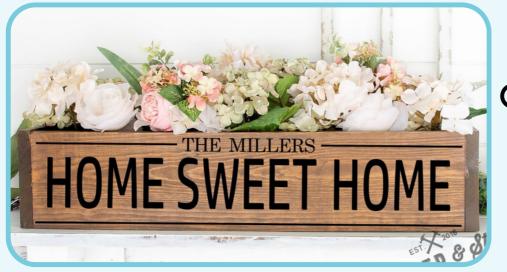

DIY WORKSHOPS

# HAMMER AND STAIN ROCKVILLE

Project Guide 2023-2024



HAMMERANDSTAINROCKVILLE.COM 107B GIBBS ST, ROCKVILLE, MD 20850 (301) 512-5003

# WELCOME TO OUR PROJECT GUIDE!

WE ARE HAMMER AND STAIN ROCKVILLE. A DIY STUDIO LOCATED RIGHT HERE IN ROCKVILLE. MARYLAND.

LOOKING TO HOST A WORKSHOP EVENT WITH US?

CONTACT

HAMMERANDSTAINROCKVILLE@GMAIL.COM FOR MORE INFORMATION!

EXPLORE ALL OF OUR FAVORITE PROJECTS THAT WE OFFER YEAR ROUND. WHETHER YOU ARE LOOKING FOR A PREEXISTING STENCIL OR A CUSTOM DESIGN. WE HAVE YOU COVERED!





#### CLASSIC SOUARE 18" X 18" \$60



#### PORCH PLANK 10" X 48" \$80



SINGLE PLANK 6" X 32" \$50





# TALL ADDRESS PLANTER \$65



### PLANTER BOX 6 X 10<sup>-</sup> \$50





### CENTERPIECE BOX 6" X 32"\$90





CLASSIC ROUND 18<sup>°</sup> \$60



## FRAMED SIGN 12 X 12 \$50





FRAMED SIGN 12 X 24" \$65







3D ROUND 12<sup>-</sup> \$55

## DOUBLE PLANK \$60





WINE CHILLER \$65

# WELCOME MAT \$55





#### BEER OPENER \$45

## CUTTING BOARD ROUND \$45





CUTTING BOARD \$50

#### KID ROUND 12<sup>°</sup> \$45





### KID SOUARE 12" X 12" \$45

### MINI PLANK 6" X 16" \$35