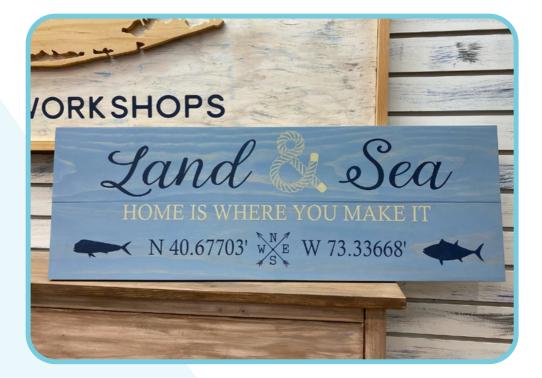

KVILLE, MD 20850 (301) 512-5003

# WELCOME TO OUR PROJECT GUIDE!

WE ARE HAMMER AND STAIN ROCKVILLE. A DIY STUDIO LOCATED RIGHT HERE IN ROCKVILLE. MARYLAND.

LOOKING TO HOST A WORKSHOP EVENT WITH US?

CONTACT

HAMMERANDSTAINROCKVILLE@GMAIL.COM FOR MORE INFORMATION!

EXPLORE ALL OF OUR FAVORITE PROJECTS THAT WE OFFER YEAR ROUND. WHETHER YOU ARE LOOKING FOR A PREEXISTING STENCIL OR A CUSTOM DESIGN. WE HAVE YOU COVERED!





#### CLASSIC SOUARE 18" X 18" \$60



#### PORCH PLANK 10" X 48" \$80



SINGLE PLANK 6" X 32" \$50





# TALL ADDRESS PLANTER \$65



### PLANTER BOX 6 X 10<sup>-</sup> \$50





### CENTERPIECE BOX 6" X 32"\$90





CLASSIC ROUND 18<sup>°</sup> \$60



## FRAMED SIGN 12 X 12 \$50





FRAMED SIGN 12 X 24" \$65







3D ROUND 12<sup>-</sup> \$55

## DOUBLE PLANK \$60





WINE CHILLER \$65

# WELCOME MAT \$55





#### BEER OPENER \$45

## CUTTING BOARD ROUND \$45





CUTTING BOARD \$50

#### KID ROUND 12<sup>°</sup> \$45





### KID SOUARE 12" X 12" \$45

### MINI PLANK 6" X 16" \$35