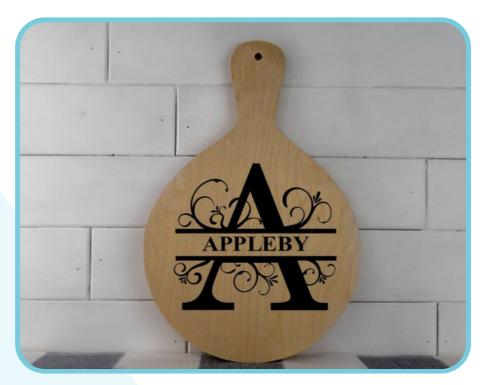

. A DIY STUDIO LOCATED RIGHT HERE IN ROCKVILLE. MARYLAND.

LOOKING TO HOST A WORKSHOP EVENT WITH US?

CONTACT

HAMMERANDSTAINROCKVILLE@GMAIL.COM FOR MORE INFORMATION!

EXPLORE ALL OF OUR FAVORITE PROJECTS THAT WE OFFER YEAR ROUND. WHETHER YOU ARE LOOKING FOR A PREEXISTING STENCIL OR A CUSTOM DESIGN. WE HAVE YOU COVERED!





#### CLASSIC SOUARE 18" X 18" \$60



#### PORCH PLANK 10" X 48" \$80



SINGLE PLANK 6" X 32" \$50





# TALL ADDRESS PLANTER \$65



### PLANTER BOX 6 X 10<sup>-</sup> \$50





### CENTERPIECE BOX 6" X 32"\$90





CLASSIC ROUND 18<sup>°</sup> \$60



## FRAMED SIGN 12 X 12 \$50





FRAMED SIGN 12 X 24" \$65







3D ROUND 12<sup>-</sup> \$55

## DOUBLE PLANK \$60





WINE CHILLER \$65

# WELCOME MAT \$55





#### BEER OPENER \$45

## CUTTING BOARD ROUND \$45





CUTTING BOARD \$50

#### KID ROUND 12<sup>°</sup> \$45





### KID SOUARE 12" X 12" \$45

### MINI PLANK 6" X 16" \$35