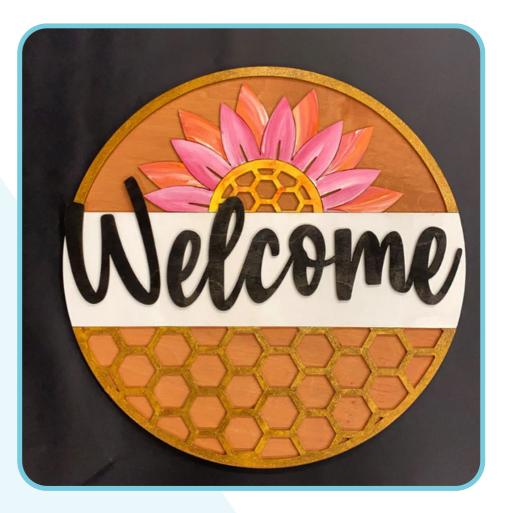

## FRAMED SIGN 12 X 12 \$50

FRAMED SIGN 12 X 24" \$65

3D ROUND 12<sup>-</sup> \$55