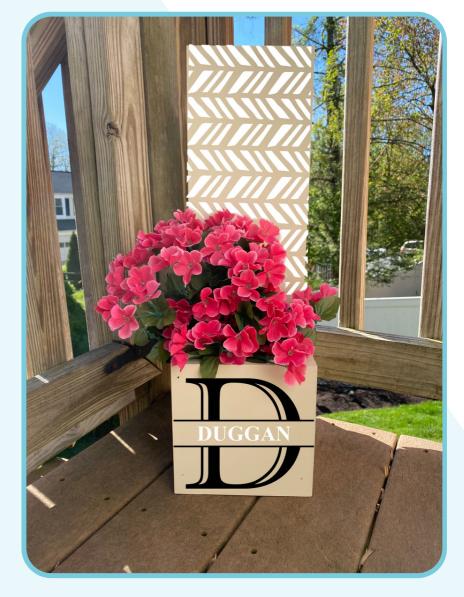

DIY WORKSHOPS

# HAMMER AND STAIN ROCKVILLE

Project Guide 2023-2024



HAMMERANDSTAINROCKVILLE.COM 107B GIBBS ST, ROCKVILLE, MD 20850 (301) 512-5003

# WELCOME TO OUR PROJECT GUIDE!

WE ARE HAMMER AND STAIN ROCKVILLE. A DIY STUDIO LOCATED RIGHT HERE IN ROCKVILLE. MARYLAND.

LOOKING TO HOST A WORKSHOP EVENT WITH US?

CONTACT

HAMMERANDSTAINROCKVILLE@GMAIL.COM FOR MORE INFORMATION!

EXPLORE ALL OF OUR FAVORITE PROJECTS THAT WE OFFER YEAR ROUND. WHETHER YOU ARE LOOKING FOR A PREEXISTING STENCIL OR A CUSTOM DESIGN. WE HAVE YOU COVERED!





#### CLASSIC SOUARE 18" X 18" \$60



#### PORCH PLANK 10" X 48" \$80



SINGLE PLANK 6" X 32" \$50





# TALL ADDRESS PLANTER \$65



### PLANTER BOX 6 X 10<sup>-</sup> \$50





### CENTERPIECE BOX 6" X 32"\$90





CLASSIC ROUND 18<sup>°</sup> \$60



## FRAMED SIGN 12 X 12 \$50





FRAMED SIGN 12 X 24" \$65







3D ROUND 12<sup>-</sup> \$55

## DOUBLE PLANK \$60





WINE CHILLER \$65

# WELCOME MAT \$55





#### BEER OPENER \$45

## CUTTING BOARD ROUND \$45





CUTTING BOARD \$50

#### KID ROUND 12<sup>°</sup> \$45





### KID SOUARE 12" X 12" \$45

### MINI PLANK 6" X 16" \$35