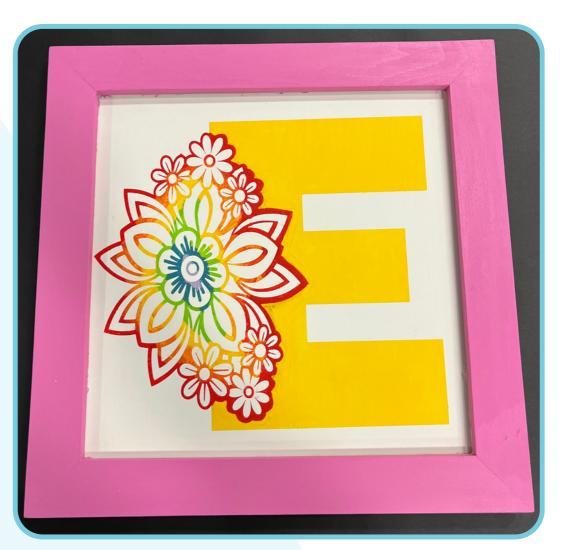

## FRAMED SIGN 12 X 12 \$50

FRAMED SIGN 12 X 24" \$65

3D ROUND 12<sup>-</sup> \$55