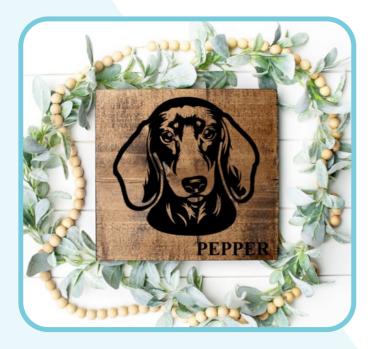

DIY WORKSHOPS

# HAMMER AND STAIN ROCKVILLE

Project Guide 2023-2024



HAMMERANDSTAINROCKVILLE.COM 107B GIBBS ST, ROCKVILLE, MD 20850 (301) 512-5003

# WELCOME TO OUR PROJECT GUIDE!

WE ARE HAMMER AND STAIN ROCKVILLE. A DIY STUDIO LOCATED RIGHT HERE IN ROCKVILLE. MARYLAND.

LOOKING TO HOST A WORKSHOP EVENT WITH US?

CONTACT

HAMMERANDSTAINROCKVILLE@GMAIL.COM FOR MORE INFORMATION!

EXPLORE ALL OF OUR FAVORITE PROJECTS THAT WE OFFER YEAR ROUND. WHETHER YOU ARE LOOKING FOR A PREEXISTING STENCIL OR A CUSTOM DESIGN. WE HAVE YOU COVERED!





#### CLASSIC SOUARE 18" X 18" \$60



#### PORCH PLANK 10" X 48" \$80



SINGLE PLANK 6" X 32" \$50





# TALL ADDRESS PLANTER \$65



### PLANTER BOX 6 X 10<sup>-</sup> \$50





### CENTERPIECE BOX 6" X 32"\$90





CLASSIC ROUND 18<sup>°</sup> \$60



## FRAMED SIGN 12 X 12 \$50





FRAMED SIGN 12 X 24" \$65







3D ROUND 12<sup>-</sup> \$55

## DOUBLE PLANK \$60





WINE CHILLER \$65

# WELCOME MAT \$55





#### BEER OPENER \$45

## CUTTING BOARD ROUND \$45





CUTTING BOARD \$50

#### KID ROUND 12<sup>°</sup> \$45





### KID SOUARE 12" X 12" \$45

### MINI PLANK 6" X 16" \$35