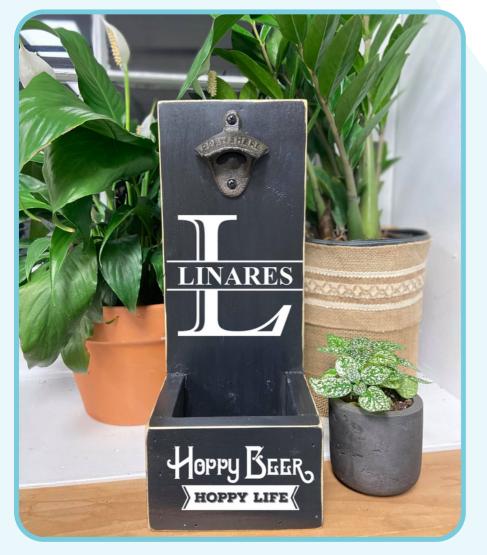

OUR PROJECT GUIDE!

WE ARE HAMMER AND STAIN ROCKVILLE. A DIY STUDIO LOCATED RIGHT HERE IN ROCKVILLE. MARYLAND.

LOOKING TO HOST A WORKSHOP EVENT WITH US?

CONTACT

HAMMERANDSTAINROCKVILLE@GMAIL.COM FOR MORE INFORMATION!

EXPLORE ALL OF OUR FAVORITE PROJECTS THAT WE OFFER YEAR ROUND. WHETHER YOU ARE LOOKING FOR A PREEXISTING STENCIL OR A CUSTOM DESIGN. WE HAVE YOU COVERED!





#### CLASSIC SOUARE 18" X 18" \$60



#### PORCH PLANK 10" X 48" \$80



SINGLE PLANK 6" X 32" \$50





# TALL ADDRESS PLANTER \$65



### PLANTER BOX 6 X 10<sup>-</sup> \$50





### CENTERPIECE BOX 6" X 32"\$90





CLASSIC ROUND 18<sup>°</sup> \$60



## FRAMED SIGN 12 X 12 \$50





FRAMED SIGN 12 X 24" \$65







3D ROUND 12<sup>-</sup> \$55

## DOUBLE PLANK \$60





WINE CHILLER \$65

# WELCOME MAT \$55





#### BEER OPENER \$45

## CUTTING BOARD ROUND \$45





CUTTING BOARD \$50

#### KID ROUND 12<sup>°</sup> \$45





### KID SOUARE 12" X 12" \$45

### MINI PLANK 6" X 16" \$35