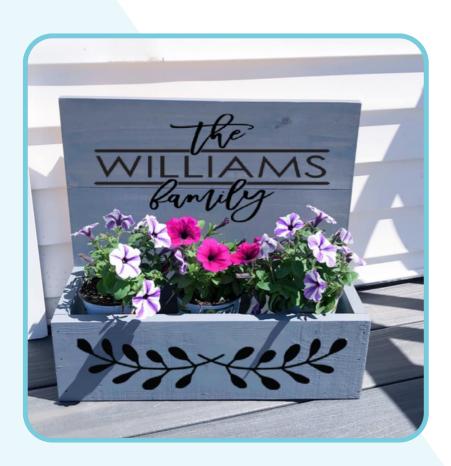

DIY WORKSHOPS

# HAMMER AND STAIN ROCKVILLE

Project Guide 2023-2024



HAMMERANDSTAINROCKVILLE.COM 107B GIBBS ST, ROCKVILLE, MD 20850 (301) 512-5003

# WELCOME TO OUR PROJECT GUIDE!

WE ARE HAMMER AND STAIN ROCKVILLE. A DIY STUDIO LOCATED RIGHT HERE IN ROCKVILLE. MARYLAND.

LOOKING TO HOST A WORKSHOP EVENT WITH US?

CONTACT

HAMMERANDSTAINROCKVILLE@GMAIL.COM FOR MORE INFORMATION!

EXPLORE ALL OF OUR FAVORITE PROJECTS THAT WE OFFER YEAR ROUND. WHETHER YOU ARE LOOKING FOR A PREEXISTING STENCIL OR A CUSTOM DESIGN. WE HAVE YOU COVERED!





#### CLASSIC SOUARE 18" X 18" \$60



#### PORCH PLANK 10" X 48" \$80



SINGLE PLANK 6" X 32" \$50





# TALL ADDRESS PLANTER \$65



### PLANTER BOX 6 X 10<sup>-</sup> \$50





### CENTERPIECE BOX 6" X 32"\$90





CLASSIC ROUND 18<sup>°</sup> \$60



## FRAMED SIGN 12 X 12 \$50





FRAMED SIGN 12 X 24" \$65







3D ROUND 12<sup>-</sup> \$55

## DOUBLE PLANK \$60





WINE CHILLER \$65

# WELCOME MAT \$55





#### BEER OPENER \$45

## CUTTING BOARD ROUND \$45





CUTTING BOARD \$50

#### KID ROUND 12<sup>°</sup> \$45





### KID SOUARE 12" X 12" \$45

### MINI PLANK 6" X 16" \$35