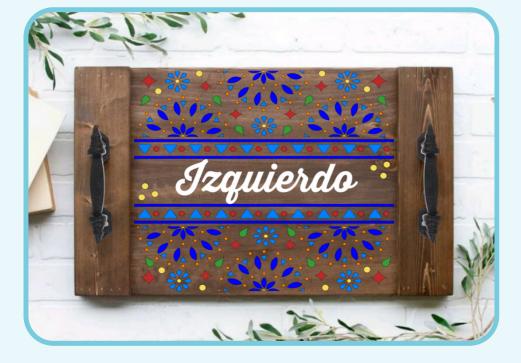

DIY WORKSHOPS

# HAMMER AND STAIN ROCKVILLE

Project Guide 2023-2024



HAMMERANDSTAINROCKVILLE.COM 107B GIBBS ST, ROCKVILLE, MD 20850 (301) 512-5003

# WELCOME TO OUR PROJECT GUIDE!

WE ARE HAMMER AND STAIN ROCKVILLE. A DIY STUDIO LOCATED RIGHT HERE IN ROCKVILLE. MARYLAND.

LOOKING TO HOST A WORKSHOP EVENT WITH US?

CONTACT

HAMMERANDSTAINROCKVILLE@GMAIL.COM FOR MORE INFORMATION!

EXPLORE ALL OF OUR FAVORITE PROJECTS THAT WE OFFER YEAR ROUND. WHETHER YOU ARE LOOKING FOR A PREEXISTING STENCIL OR A CUSTOM DESIGN. WE HAVE YOU COVERED!





#### CLASSIC SOUARE 18" X 18" \$60



#### PORCH PLANK 10" X 48" \$80



SINGLE PLANK 6" X 32" \$50





# TALL ADDRESS PLANTER \$65



### PLANTER BOX 6 X 10<sup>-</sup> \$50





### CENTERPIECE BOX 6" X 32"\$90





CLASSIC ROUND 18<sup>°</sup> \$60



## FRAMED SIGN 12 X 12 \$50





FRAMED SIGN 12 X 24" \$65







3D ROUND 12<sup>-</sup> \$55

## DOUBLE PLANK \$60





WINE CHILLER \$65

# WELCOME MAT \$55





#### BEER OPENER \$45

## CUTTING BOARD ROUND \$45





CUTTING BOARD \$50

#### KID ROUND 12<sup>°</sup> \$45





### KID SOUARE 12" X 12" \$45

### MINI PLANK 6" X 16" \$35