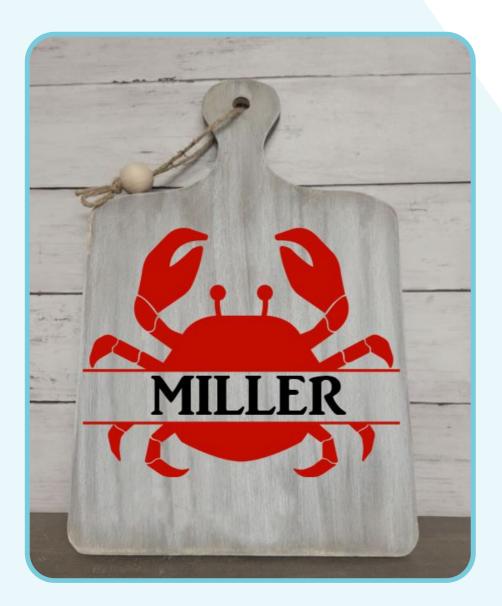

A DIY STUDIO LOCATED RIGHT HERE IN ROCKVILLE. MARYLAND.

LOOKING TO HOST A WORKSHOP EVENT WITH US?

CONTACT

HAMMERANDSTAINROCKVILLE@GMAIL.COM FOR MORE INFORMATION!

EXPLORE ALL OF OUR FAVORITE PROJECTS THAT WE OFFER YEAR ROUND. WHETHER YOU ARE LOOKING FOR A PREEXISTING STENCIL OR A CUSTOM DESIGN. WE HAVE YOU COVERED!





#### CLASSIC SOUARE 18" X 18" \$60



#### PORCH PLANK 10" X 48" \$80



SINGLE PLANK 6" X 32" \$50





# TALL ADDRESS PLANTER \$65



### PLANTER BOX 6 X 10<sup>-</sup> \$50





### CENTERPIECE BOX 6" X 32"\$90





CLASSIC ROUND 18<sup>°</sup> \$60



## FRAMED SIGN 12 X 12 \$50





FRAMED SIGN 12 X 24" \$65







3D ROUND 12<sup>-</sup> \$55

## DOUBLE PLANK \$60





WINE CHILLER \$65

# WELCOME MAT \$55





#### BEER OPENER \$45

## CUTTING BOARD ROUND \$45





CUTTING BOARD \$50

#### KID ROUND 12<sup>°</sup> \$45





### KID SOUARE 12" X 12" \$45

### MINI PLANK 6" X 16" \$35