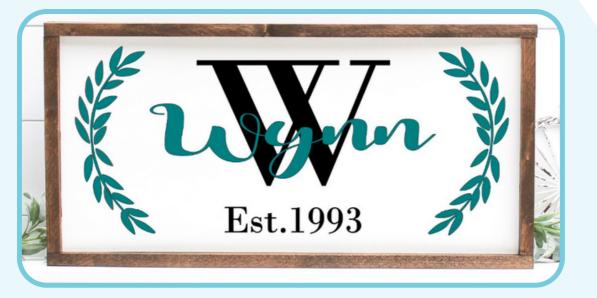

IN ROCKVILLE

Project Guide 2023-2024



HAMMERANDSTAINROCKVILLE.COM 107B GIBBS ST, ROCKVILLE, MD 20850 (301) 512-5003

# WELCOME TO OUR PROJECT GUIDE!

WE ARE HAMMER AND STAIN ROCKVILLE. A DIY STUDIO LOCATED RIGHT HERE IN ROCKVILLE. MARYLAND.

LOOKING TO HOST A WORKSHOP EVENT WITH US?

CONTACT

HAMMERANDSTAINROCKVILLE@GMAIL.COM FOR MORE INFORMATION!

EXPLORE ALL OF OUR FAVORITE PROJECTS THAT WE OFFER YEAR ROUND. WHETHER YOU ARE LOOKING FOR A PREEXISTING STENCIL OR A CUSTOM DESIGN. WE HAVE YOU COVERED!





#### CLASSIC SOUARE 18" X 18" \$60



#### PORCH PLANK 10" X 48" \$80



SINGLE PLANK 6" X 32" \$50





# TALL ADDRESS PLANTER \$65



### PLANTER BOX 6 X 10<sup>-</sup> \$50





### CENTERPIECE BOX 6" X 32"\$90





CLASSIC ROUND 18<sup>°</sup> \$60



## FRAMED SIGN 12 X 12 \$50





FRAMED SIGN 12 X 24" \$65







3D ROUND 12<sup>-</sup> \$55

## DOUBLE PLANK \$60





WINE CHILLER \$65

# WELCOME MAT \$55





#### BEER OPENER \$45

## CUTTING BOARD ROUND \$45





CUTTING BOARD \$50

#### KID ROUND 12<sup>°</sup> \$45





### KID SOUARE 12" X 12" \$45

### MINI PLANK 6" X 16" \$35