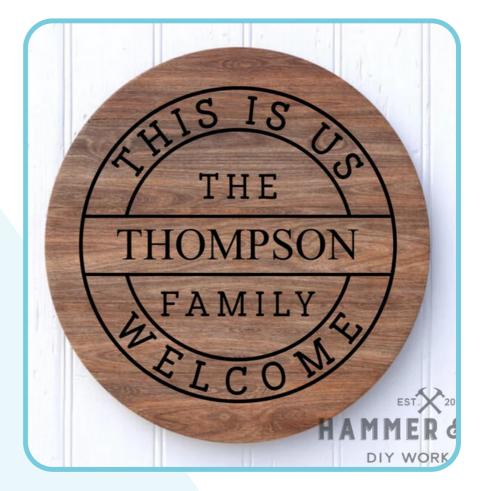

DIY WORKSHOPS

# HAMMER AND STAIN ROCKVILLE

Project Guide 2023-2024



HAMMERANDSTAINROCKVILLE.COM 107B GIBBS ST, ROCKVILLE, MD 20850 (301) 512-5003

# WELCOME TO OUR PROJECT GUIDE!

WE ARE HAMMER AND STAIN ROCKVILLE. A DIY STUDIO LOCATED RIGHT HERE IN ROCKVILLE. MARYLAND.

LOOKING TO HOST A WORKSHOP EVENT WITH US?

CONTACT

HAMMERANDSTAINROCKVILLE@GMAIL.COM FOR MORE INFORMATION!

EXPLORE ALL OF OUR FAVORITE PROJECTS THAT WE OFFER YEAR ROUND. WHETHER YOU ARE LOOKING FOR A PREEXISTING STENCIL OR A CUSTOM DESIGN. WE HAVE YOU COVERED!





#### CLASSIC SOUARE 18" X 18" \$60



#### PORCH PLANK 10" X 48" \$80



SINGLE PLANK 6" X 32" \$50





# TALL ADDRESS PLANTER \$65



### PLANTER BOX 6 X 10<sup>-</sup> \$50





### CENTERPIECE BOX 6" X 32"\$90





CLASSIC ROUND 18<sup>°</sup> \$60



## FRAMED SIGN 12 X 12 \$50





FRAMED SIGN 12 X 24" \$65







3D ROUND 12<sup>-</sup> \$55

## DOUBLE PLANK \$60





WINE CHILLER \$65

# WELCOME MAT \$55





#### BEER OPENER \$45

## CUTTING BOARD ROUND \$45





CUTTING BOARD \$50

#### KID ROUND 12<sup>°</sup> \$45





### KID SOUARE 12" X 12" \$45

### MINI PLANK 6" X 16" \$35