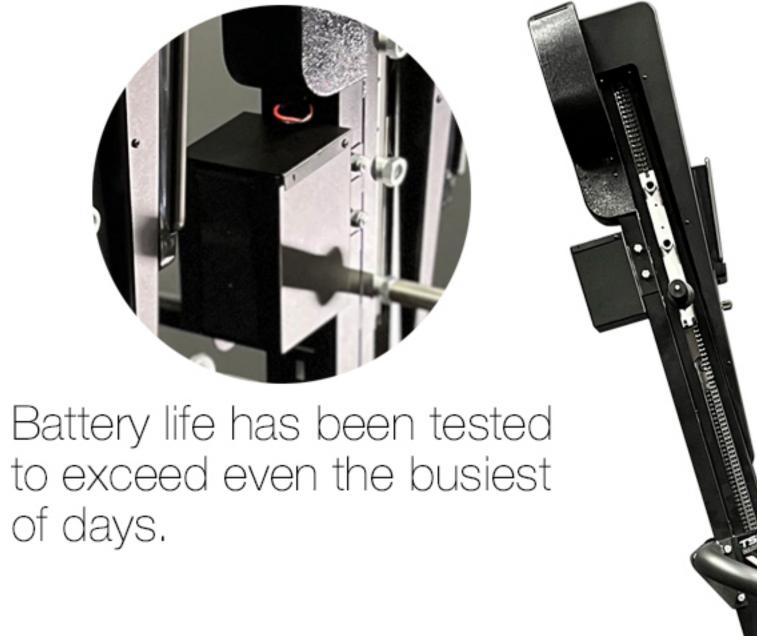

#### NEW PORTABLE POWER

Stackable VersaClimbers are offered with a rechargeable battery to avoid having to run power cables across the floor or having electricians add outlets to your space. Our new battery option provides a clean, streamlined, portable approach, providing many use case options (weight room, near tennis or basketball courts, outdoors and more).