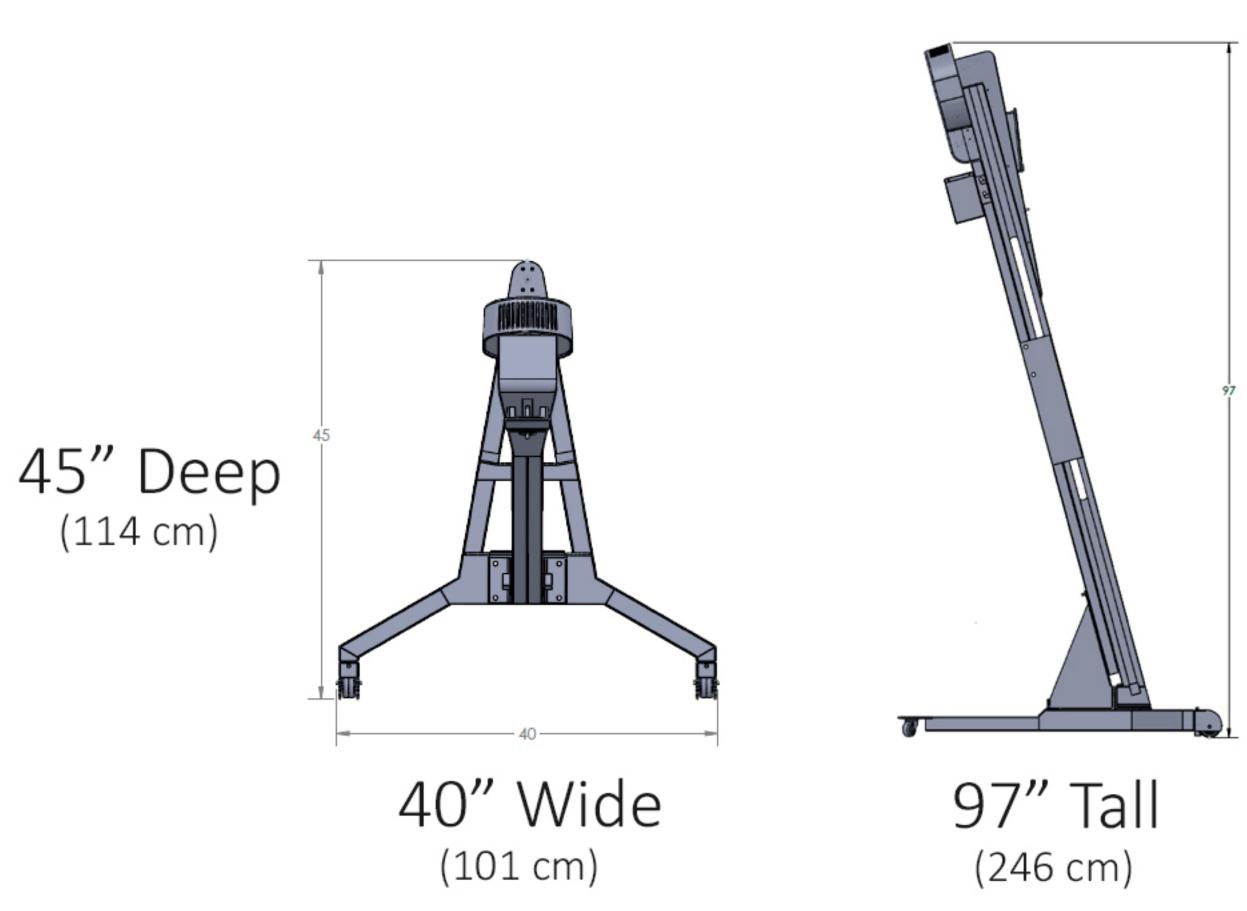

### MOVEABLE, PORTABLE AND STACKABLE ACHIEVE MAXIMUM RESULTS WITH MINIMAL SPACE

VERSACLIMBER

With floor space at a premium, club operators are always seeking ways to maximize their cardio and HIIT rooms while offering members more options. Our NEW battery-powered and stackable VersaClimbers offer you incredible flexibility that you can't get from other cardio equipment.

Providing another industry first, our unique stackable rolling base design allows gyms and boutique fitness studios (yoga, spin, Pilates, Lagree, etc.) to fill a room with VersaClimbers, then effortlessly roll and store them in the back of the room with a very small footprint (16 units only requires 4 feet by 21 feet when stored).