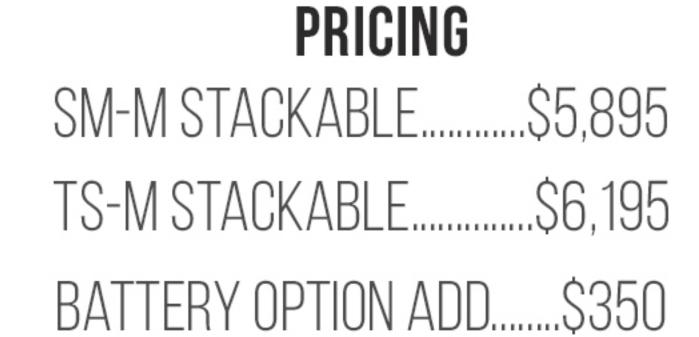

#### NEW PORTABLE POWER

Stackable VersaClimbers are offered with a rechargeable battery to avoid having to run power cables across the floor or having electricians add outlets to your space. Our new battery option provides a clean, streamlined, portable approach, providing many use case options (weight room, near tennis or basketball courts, outdoors and more).