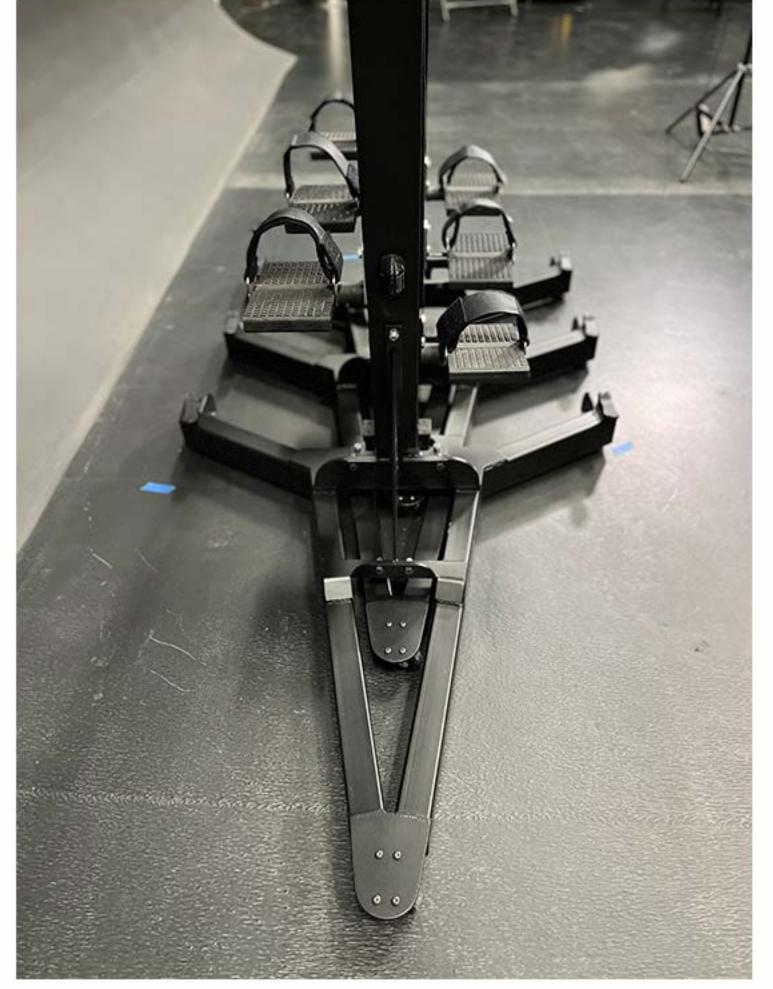

### **NESTING BASES**

CLICK HERE TO SEE A SHORT VIDEO OF HOW EASY IT IS TO MOVE AND TRANSFORM ANY ROOM INTO A CLIMBING STUDIO (think spin class but full body workouts on VersaClimbers).

### **3 LOCKING WHEELS**

Quality large wheels roll lightly over floors and transitions. Oversized cam levers can be flipped with the foot without having to bend down.