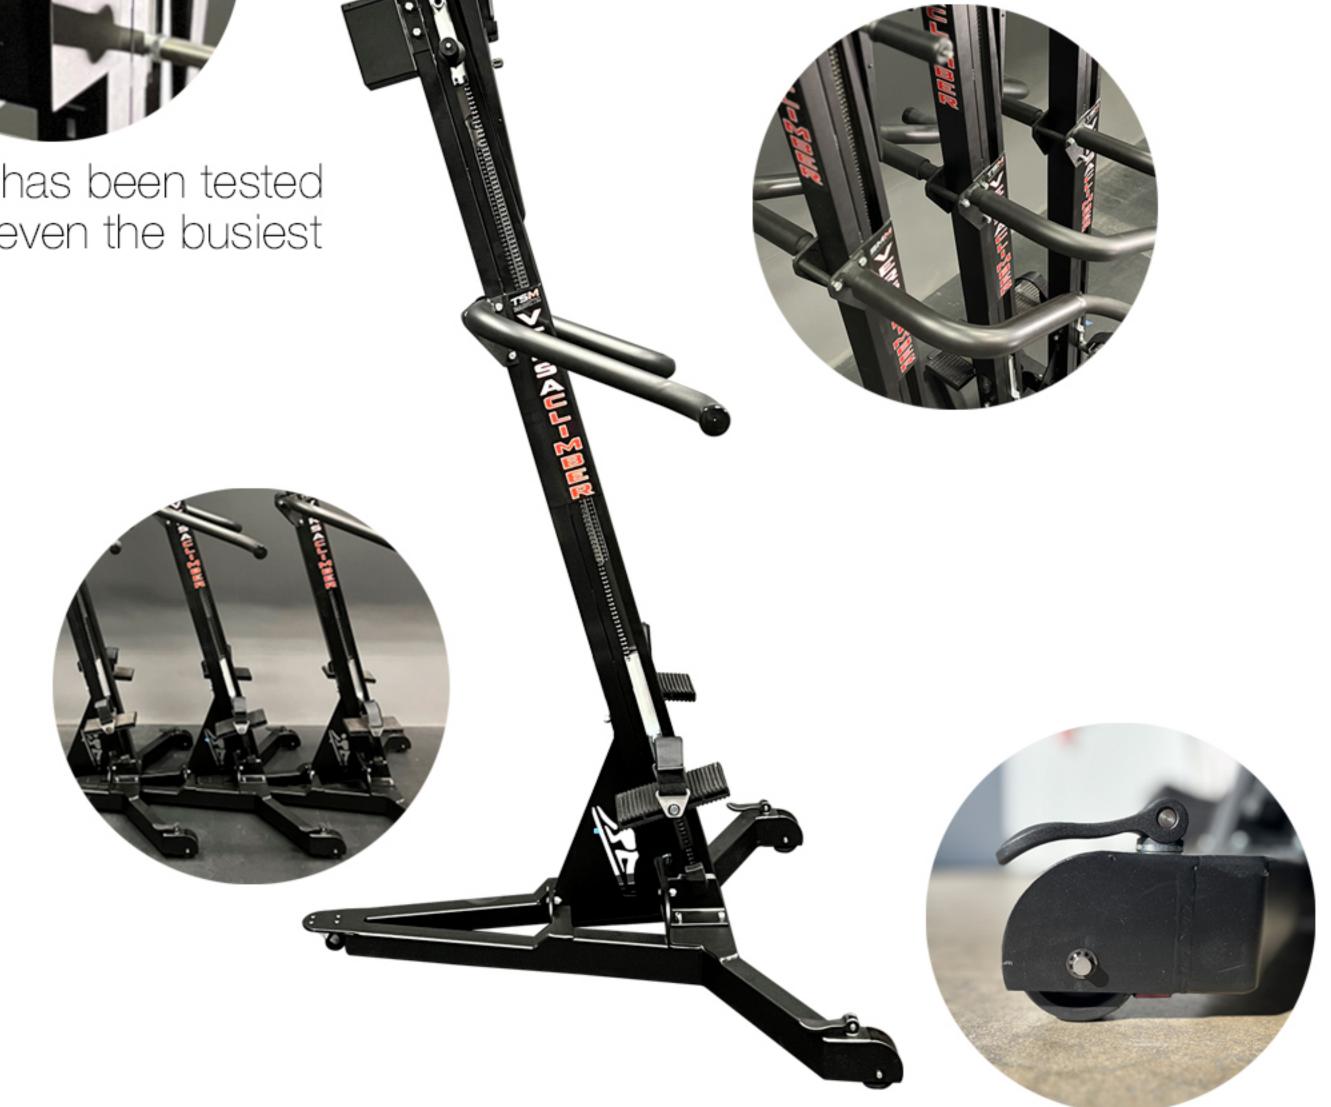

• **EFFORTLESS MOBILITY** • QUICK TRANSITION

• ULTIMATE SPACE EFFICIENCY

**TIGHTLY PACK TOGETHER** 

need for power cords and clutter. Powered by a Lithium Iron Phosphate battery.

**UNIQUE STACKABLE** 

**BASE DESIGN** 

### **3 LOCKING WHEELS**

Quality large wheels roll lightly over floors and transitions. Oversized cam levers can be flipped with the foot without having to bend down.