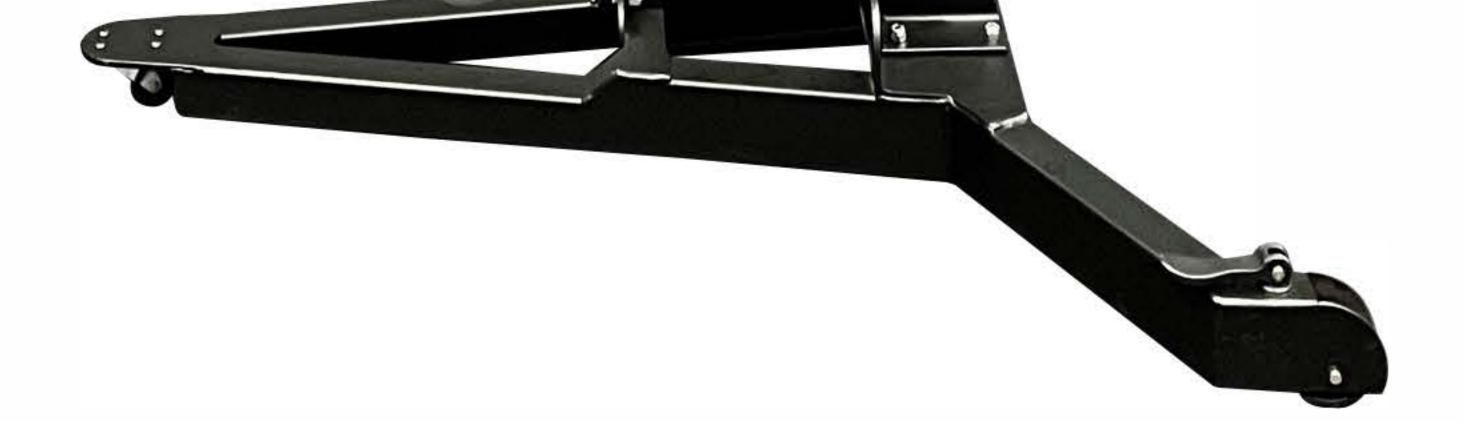

### **3 LOCKING WHEELS**

Quality large wheels roll lightly over floors and transitions. Oversized cam levers can be flipped with the foot without having to bend down.