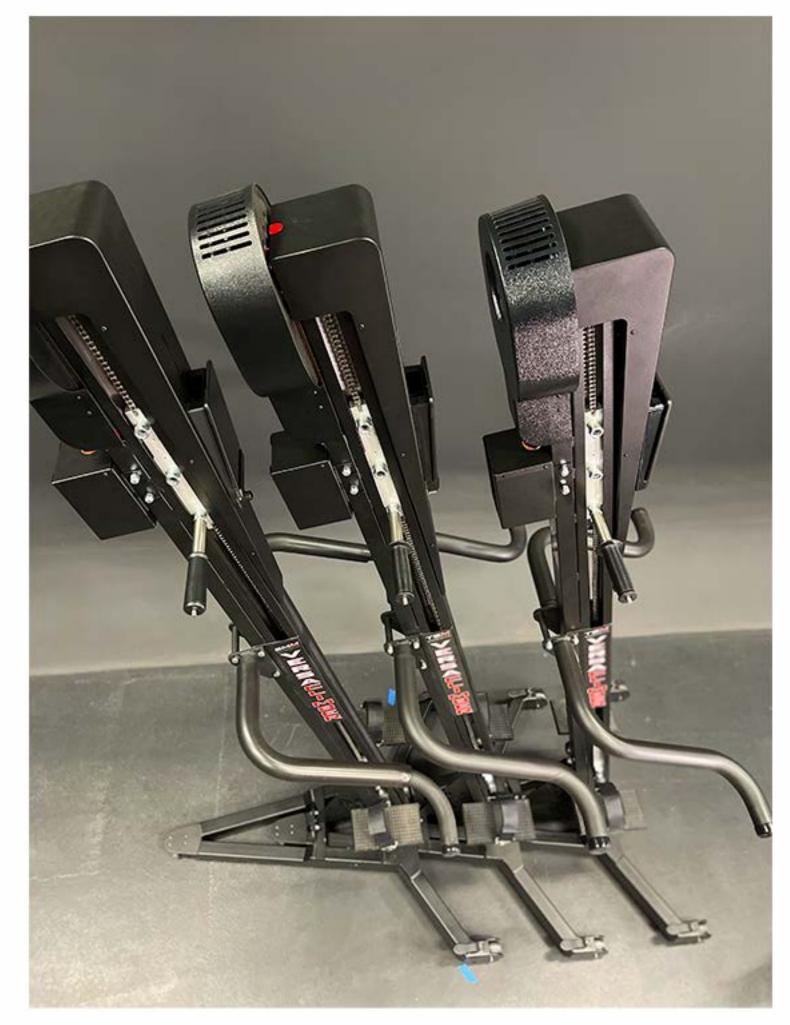

Providing another industry first, our unique stackable rolling base design allows gyms and boutique fitness studios (yoga, spin, Pilates, Lagree, etc.) to fill a room with VersaClimbers, then effortlessly roll and store them in the back of the room with a very small footprint (16 units only requires 4 feet by 21 feet when stored).

• **EFFORTLESS MOBILITY** • QUICK TRANSITION

• ULTIMATE SPACE EFFICIENCY

**TIGHTLY PACK TOGETHER** 

need for power cords and clutter. Powered by a Lithium Iron Phosphate battery.

**UNIQUE STACKABLE** 

**BASE DESIGN** 

## STACKABLE.

# **PORTABLE.** SPACE SAVER.