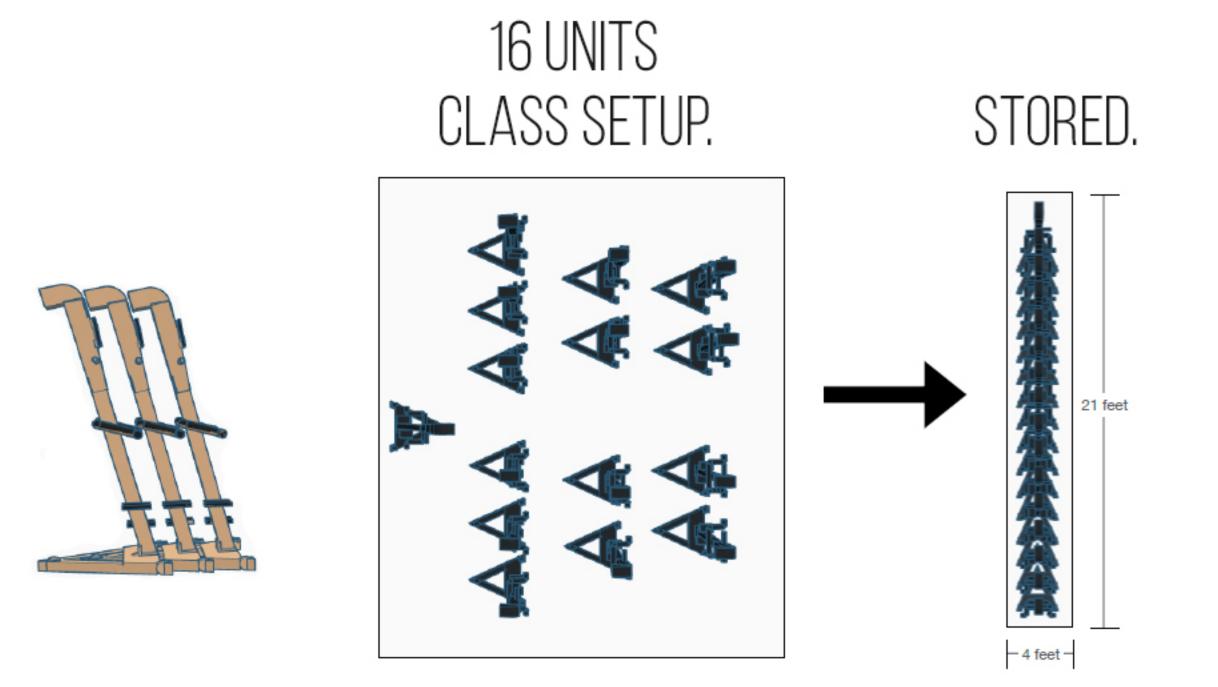

Providing another industry first, our unique stackable rolling base design allows gyms and boutique fitness studios (yoga, spin, Pilates, Lagree, etc.) to fill a room with VersaClimbers, then effortlessly roll and store them in the back of the room with a very small footprint (16 units only requires 4 feet by 21 feet when stored).

A set up of 16 Versaclimbers can be easily stored in a space 4-feet wide by 21-feet long.

### TURN ANY ROOM IN A HEALTH CLUB INTO A CLIMBING STUDIO

16 Units fit in 21' x 4' section (7.762M x 1.22M)