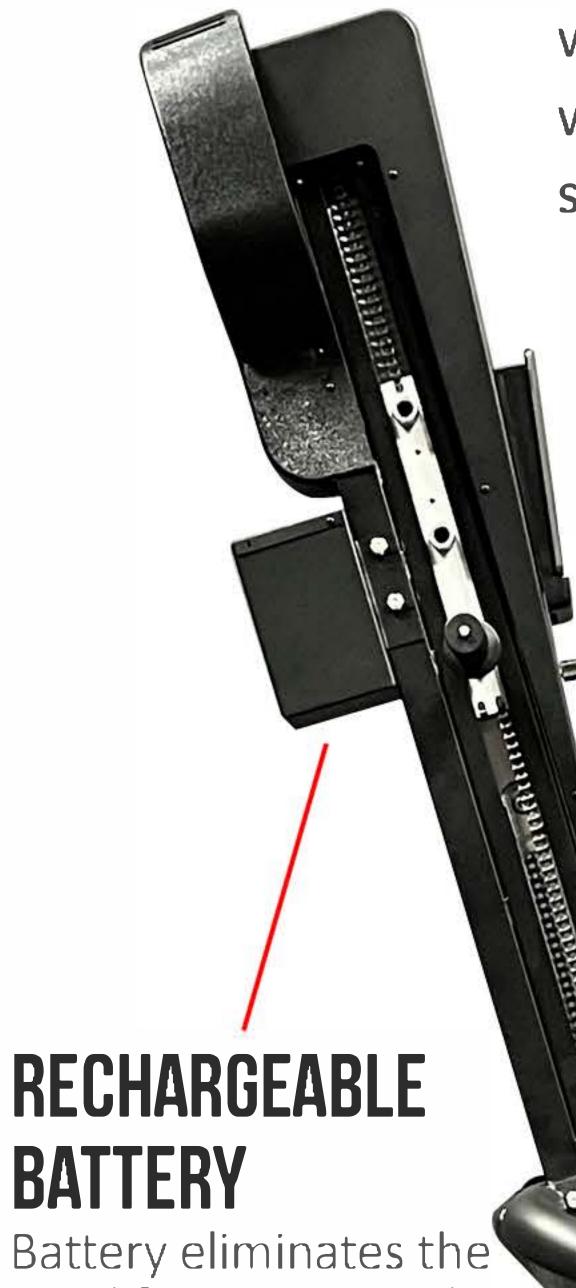

#### NEW PORTABLE POWER

Stackable VersaClimbers are offered with a rechargeable battery to avoid having to run power cables across the floor or having electricians add outlets to your space. Our new battery option provides a clean, streamlined, portable approach, providing many use case options (weight room, near tennis or basketball courts, outdoors and more).

• **EFFORTLESS MOBILITY** • QUICK TRANSITION

• ULTIMATE SPACE EFFICIENCY

**TIGHTLY PACK TOGETHER** 

need for power cords and clutter. Powered by a Lithium Iron Phosphate battery.

**UNIQUE STACKABLE** 

**BASE DESIGN** 