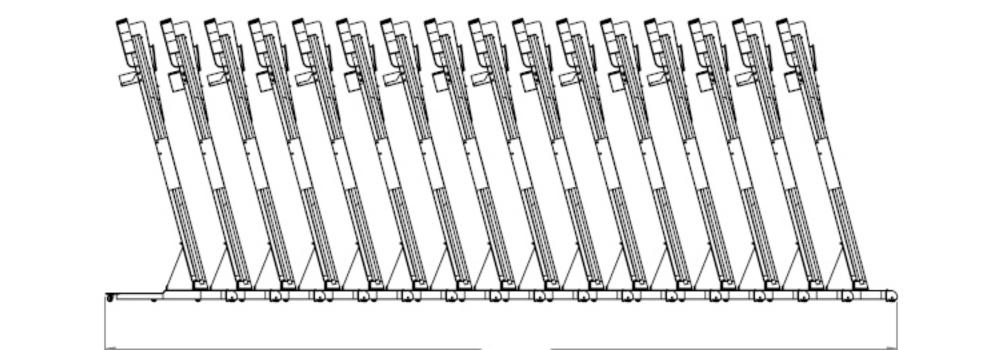

Providing another industry first, our unique stackable rolling base design allows gyms and boutique fitness studios (yoga, spin, Pilates, Lagree, etc.) to fill a room with VersaClimbers, then effortlessly roll and store them in the back of the room with a very small footprint (16 units only requires 4 feet by 21 feet when stored).

A set up of 16 Versaclimbers can be easily stored in a space 4-feet wide by 21-feet long.

### TURN ANY ROOM IN A HEALTH CLUB INTO A CLIMBING STUDIO

16 Units fit in 21' x 4' section (7.762M x 1.22M)