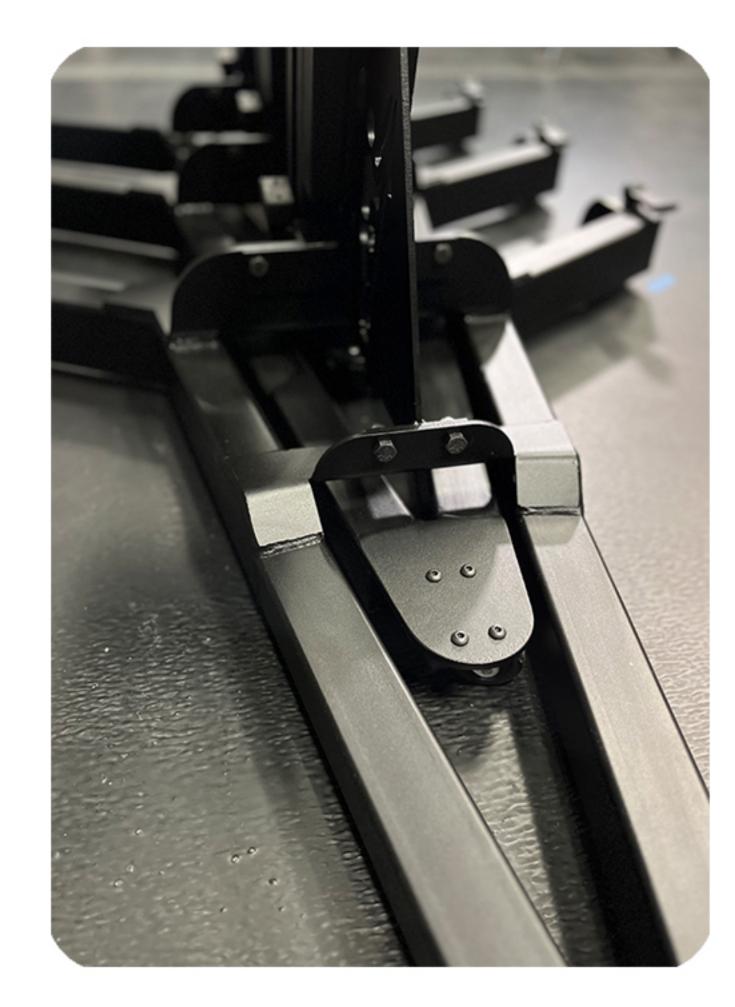

### **3 LOCKING WHEELS**

Quality large wheels roll lightly over floors and transitions. Oversized cam levers can be flipped with the foot without having to bend down.