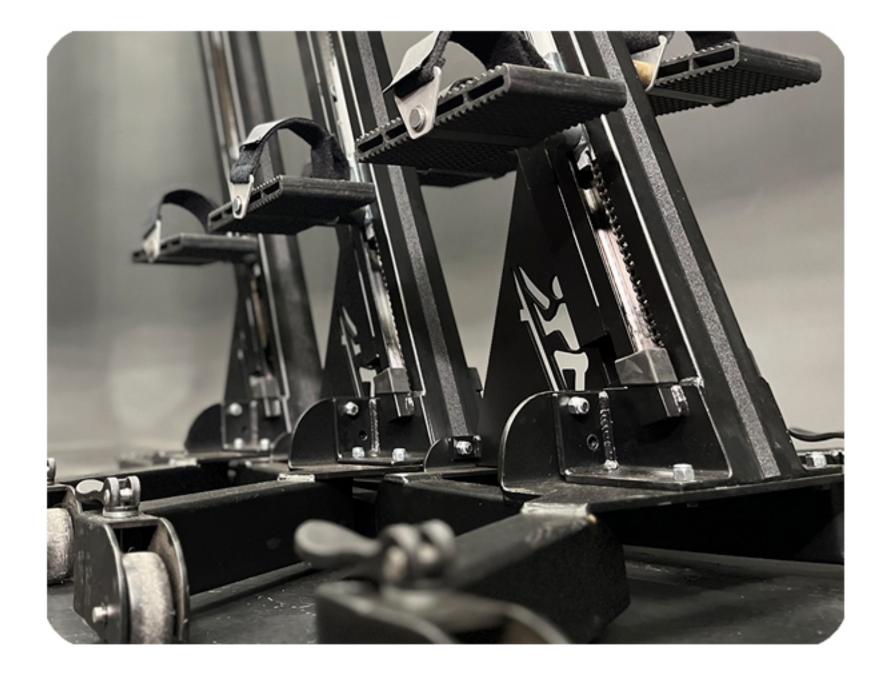

Providing another industry first, our unique stackable rolling base design allows gyms and boutique fitness studios (yoga, spin, Pilates, Lagree, etc.) to fill a room with VersaClimbers, then effortlessly roll and store them in the back of the room with a very small footprint (16 units only requires 4 feet by 21 feet when stored).

• **EFFORTLESS MOBILITY** • QUICK TRANSITION

• ULTIMATE SPACE EFFICIENCY

**TIGHTLY PACK TOGETHER** 

need for power cords and clutter. Powered by a Lithium Iron Phosphate battery.

**UNIQUE STACKABLE** 

**BASE DESIGN** 

### **NESTING BASES**

CLICK HERE TO SEE A SHORT VIDEO OF HOW EASY IT IS TO MOVE AND TRANSFORM ANY ROOM INTO A CLIMBING STUDIO (think spin class but full body workouts on VersaClimbers).