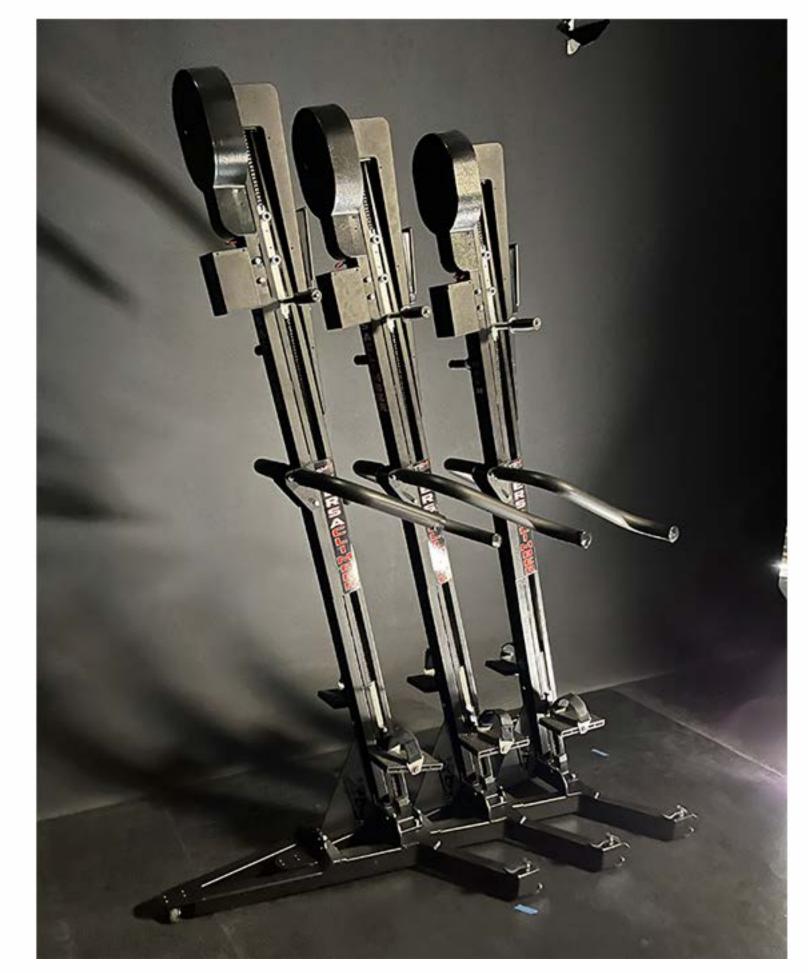

Providing another industry first, our unique stackable rolling base design allows gyms and boutique fitness studios (yoga, spin, Pilates, Lagree, etc.) to fill a room with VersaClimbers, then effortlessly roll and store them in the back of the room with a very small footprint (16 units only requires 4 feet by 21 feet when stored).

## STACKABLE.

A set up of 16 Versaclimbers can be easily stored in a space 4-feet wide by 21-feet long.

### TURN ANY ROOM IN A HEALTH CLUB INTO A CLIMBING STUDIO

16 Units fit in 21' x 4' section (7.762M x 1.22M)