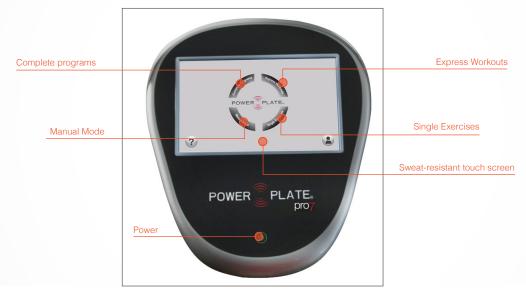

## The Ultimate for Performance.

Achieve functional training results like never before with the Power Plate® pro7™. Scientifically proven to get results in half the time of traditional programs, your clients will feel the difference in just one session. The pro7 is the first commercial vibration training machine to feature an integrated LCD touch screen with Functional Interactive Training (F.I.T.) software, taking clients through every stage of their Power Plate program. Equipped with embedded proMOTION™ multidirectional cables with variable resistance and the largest Power Plate platform available, training clients on the pro7 is limited only to your imagination.