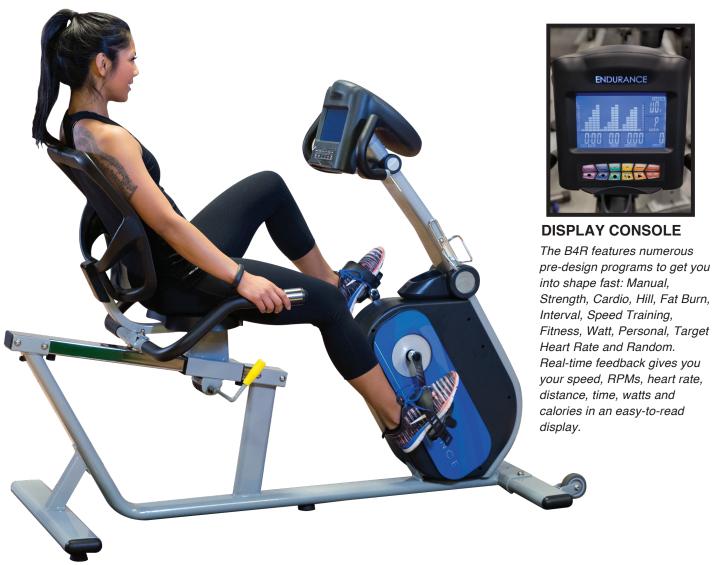

## **Endurance Recumbent Bike**

Endurance by Body-Solid's B4R recumbent bike is commercial-rated and the perfect bike for anyone looking to get a high-powered cardio workout.

Many enthusiasts choose recumbent bikes for their comfortable, reclined seating design and Body-Solid's B4R is no exception. An ergonomic design distributes the rider's weight comfortably. The mesh seat back keeps your body cool during intense workouts. The wide walkthrough design provides easy access for any sized user and the adjustable seat pad ensures maximum comfort through even the most strenuous of cardio workouts.