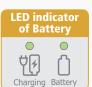

### It's Convenient

- High performance light-weight lithium-ion battery offers approx. 45 mins of run time under normal mode and up to approx. 60 mins under power saving mode
- LED indication of battery condition makes V7 ideal for use on the go
- Easy to store using tubing holder, tubing depository and accessory compartment