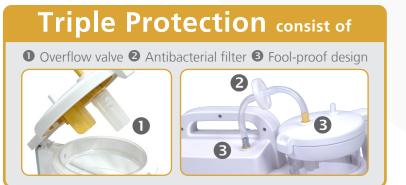

## It's Protected "Triple Protection"

 Overflow valve plus antibacterial filter and fool-proof design that prevents back flow of fluid and airborne contaminants from entering the pump