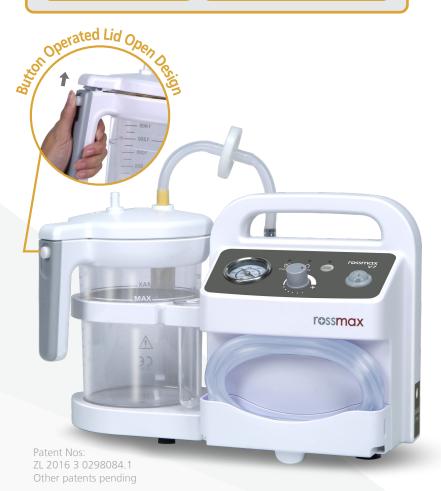

## It's Ergonomic

- Comprehensive dashboard with ergonomic view angle ensures a smooth operation
- Easy to open with button operated lid open design