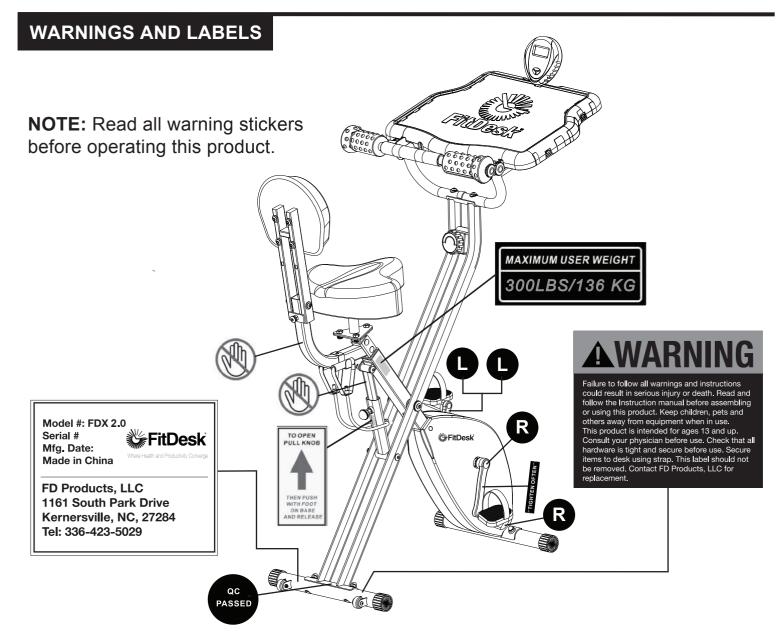

Weight of Bike: 48 lbs.

Recommended User Height Range 4'10" to 6'5" (147 cm to 199 cm)

Recommended Max User Weight 300lbs (136 kgs)

Foot Print in OPEN position 16" wide x 26" long x 45" high

**HARDWARE** 

**Note:** Hardware and Tools not shown to actual size.

**CC.** (2) Self-Tapping Screws

**DD.** (4) Saddle Back Allen Bolts

**EE.** (4) Saddle Back Lock Washers

**KNOBS** 

NOTE: Do not over tighten. This could cause the knobs to strip.

**FF.** (2) Sliding Adjustment Knobs

GG. (2) Desk Attachment Knobs

**HH.** Saddle Height Adjustment Knob (Pre-Assembled on Frame)

**NOTE:** If Parts or hardware are missing contact customer service immediately.