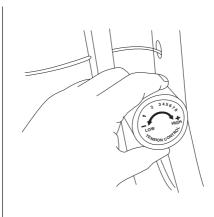

#### **RESISTANCE KNOB**

Turn Dial from 1-8 to change resistance.
To increase the load, turn the knob located on the main frame clockwise. To decrease the load turn the tension knob counter clockwise.