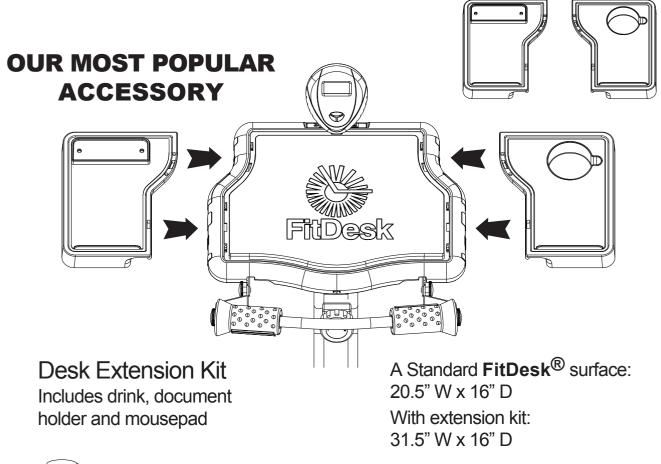

|                | 103B Wrenches 2   3242 Resistant Band 3243 Resistant Band                                  |              |

## **COMPLETE PARTS LIST**



# For Questions or Replacement Parts Contact: 1-855-713-8887

MONDAY - FRIDAY 9 A.M. - 5 P.M. EST

#### **OPTIONAL ACCESSORIES FOR MODEL: FDX 2.0**





To buy these Accessories go to our Website @ www.thefitdesk.com Products > Accessories & Parts





Where Health and Productivity Converge