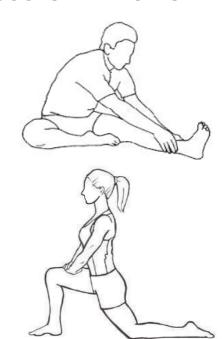

#### **STRETCHING**

Hold each stretch 10 to 30 seconds. If you feel you need more, stretch the other side and return for another set of stretching.

- The stretch should be strong, but not painful.
- Do not bounce.
- Breathe while you're stretching. Exhale as you stretch, inhale while holding the stretch.

#### SUGGESTED BASIC STRETCHING EXERCISES

#### SEATED HAMSTRING STRETCH

Sit on the floor, a step or on a chair with one leg stretched out in front of you, the other bent. Sit up tall and then lean forward as far as you comfortably can, stretching the back of the leg. You can grab onto the thigh, calf, ankle or foot to pull you further into the stretch. Hold for 15-30 seconds and switch sides.

#### HIP FLEXOR LUNGE STRETCH

Get into a lunge position on the floor, right foot forward and left knee back, both knees at about 90 degrees. Keeping the torso straight and abs engaged, lunge forward, gently pressing until you feel a stretch in the front of the hip. You can also squeeze the glutes for a deeper stretch. Hold for 15-30 seconds and switch sides.