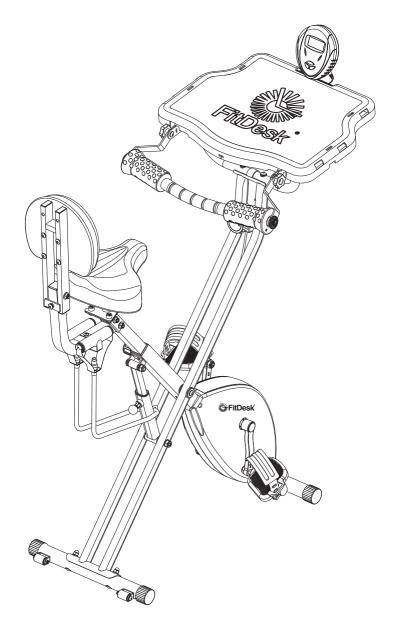

#### INTRODUCTION

Thank you for choosing **FitDesk**® We hope your new **FitDesk**® Workstation becomes a regular part of your daily routine. And we wish you good health and increased wellness as you use the **FitDesk**® to infuse activity into parts of your day.

Weight of Bike: 48 lbs.

Recommended User Height Range 4'10" to 6'5" (147 cm to 199 cm)

Recommended Max User Weight 300lbs (136 kgs)

Foot Print in OPEN position 16" wide x 26" long x 45" high