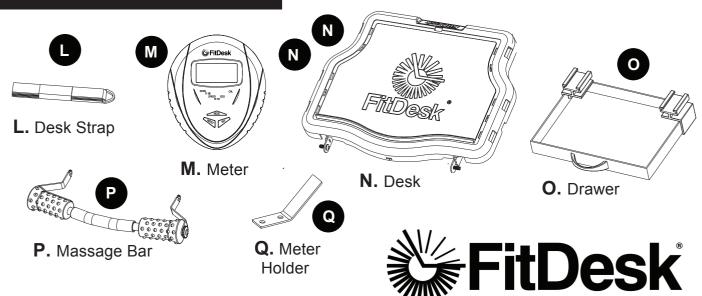

**ASSEMBLY** Step 10: Place one Resistance Band Handle through the opening in the frame, (K) then hang the handles (H) on the Resistance Band Hooks (3242) like shown. Be sure to place the Tube into the metal loop. Figure 10 **WARNING:** The Resistance Bands are for light use only. Do not overstretch the Resistance Bands. FIGURE 10 FIGURE 11 Step 11: Place the Desk (N) over the bikes Main Frame (K) tighten the two Allen Bolts and Washers using attached Allen Wrench (AA). Figure 11 **Note:** Do not over tighten. Step 12: Slide in the Drawer (O) at the back of the desktop. (N) Figure 12 FIGURE 12 FIGURE 14 FIGURE 13 **Step 14:** Remove the battery cover located on the back of the Meter (M) (9106). Install the included two AAA batteries, then replace the cover. Figure 14 Step 13: Once Desk (N) and Drawer (O) is installed, connect the FIGURE 15 Meter Wire to the wire on the frame. Slide the Meter Holder (Q) and Meter Wire (9108) through the opening in the top center of the Desk (N), then install and tighten the two screws

#### MASSAGE BAR

To adjust the Massage Bar, **(P)** loosen the left and right knobs, **(GG)** then lift or lower to the best position. Tighten the knobs **(GG)** when done. **Figure 1** 

#### **DESK STRAP**

The **FitDesk**® also comes with a Desk Strap (L) (3240). Thread the strap through the openings in the Desk (N) and around your laptop or device. **Figure 3** 

**Note:** Always secure laptop or devices when using the bike.

## INSTALLING AND REPLACING FitDesk® METER BATTERIES:

The Meter **(M)** operates using two AAA batteries.

Batteries are included

Refer to the illustration to install or replace the batteries.