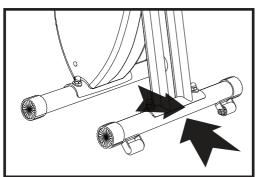

## SET UP / STORAGE

This model **FitDesk**® uses a quick release frame unlock design.

As a safety precaution please use the technique shown here when opening and closing frame.

**Figure 1. TO OPEN:** Pull pin on frame support while placing foot on base. Open frame then release pin, then pull desk toward you.

FIGURE 1 OPEN

Place Feet As Marked

FIGURE 2 CLOSE

- Figure 2. TO CLOSE:
- 1. Remove any items on desk.
- 2. Put foot on base, pull pin and close frame folding desk in.

**NOTE:** Frame is locked when **PULL PIN** clicks into place.