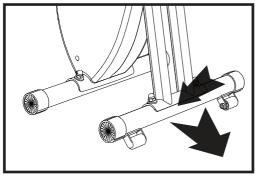

## SET UP / STORAGE

This model **FitDesk**® uses a quick release frame unlock design.

As a safety precaution please use the technique shown here when opening and closing frame.

**Figure 1. TO OPEN:** Pull pin on frame support while placing foot on base. Open frame then release pin, then pull desk toward you.

FIGURE 1 OPEN

Place Feet As Marked

FIGURE 2 CLOSE

- Figure 2. TO CLOSE:
- 1. Remove any items on desk.
- 2. Put foot on base, pull pin and close frame folding desk in.

**NOTE:** Frame is locked when **PULL PIN** clicks into place.