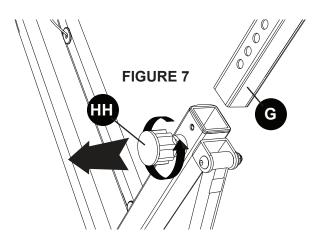

Step 7: To attach the Saddle (A) and Saddle Tube, (G) loosen the Saddle Tube Adjuster Knob (HH). Figure 7

**Note:** You do not have to remove the knob to adjust the height. Loosen the knob and pull, then retighten when the desired height is reached.