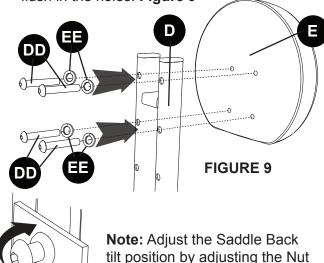

Step 9: Install the Saddle Back Cushion (E) to the Saddle Post (D) using attached Allen Wrench (AA). Be sure the Allen Bolts (DD) and Lock Washers (EE) sit flush in the holes. Figure 9

and Allen bolt shown here.