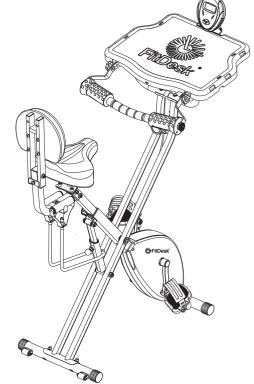

## SET UP / STORAGE

This model **FitDesk**® uses a quick release frame unlock design.

As a safety precaution please use the technique shown here when opening and closing frame.

**Figure 1. TO OPEN:** Pull pin on frame support while placing foot on base. Open frame then release pin, then pull desk toward you.

FIGURE 1 OPEN

Place Feet As Marked

FIGURE 2 CLOSE

- Figure 2. TO CLOSE:
- 1. Remove any items on desk.
- 2. Put foot on base, pull pin and close frame folding desk in.

**NOTE:** Frame is locked when **PULL PIN** clicks into place.

Before transporting. Fold frame in closed position with support pin engaged to prevent opening. Tighten desk knobs. Use transport wheels when possible. The frame must be in the closed and locked position prior to transport.