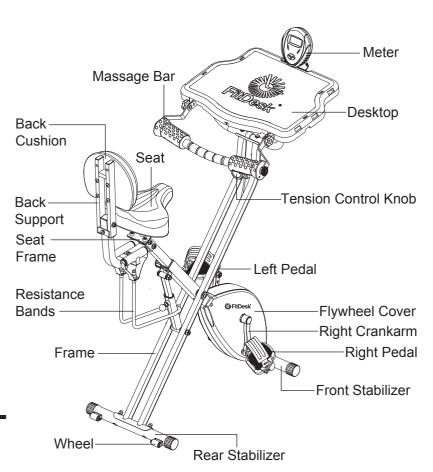

#### **DESK PARTS & COMPONENTS**

#### **ASSEMBLY**

Step 1: Install the Rear Stabilizer (I) to the Main Frame (K). Be sure to tighten it securely. Figure 1

**Note:** The Rear Stabilizer (I) has transport wheels.

**Note:** Most of the mounting hardware is pre-installed for easy matching during assembly.

**Step 2:** Install the Front Stabilizer (**J**) to the Main Frame (**K**). Be sure to tighten it securely. **Figure 2** 

**Note:** Check Base Stabilizers for tightness periodically.

FIGURE 5

**Step 4:** Using the supplied Wrenches **(BB1) (BB2)** attach the Left Pedal **(B) (106L)** to the crank arm by tightening the pedal and holding the back nut at the same time. (Left pedal is reverse thread) **Figure 4** 

Step 5: The Right Pedal (B) (106R) is installed the same way using the supplied wrenches. (Right pedal is not reverse thread) (BB1) (BB2). Figure 5

**WARNING:** Make sure the pedals are threaded properly to ensure you do not damage the threads.

#### **ASSEMBLY**

Step 6: Assemble the Saddle (A) to the Saddle Tube (G). using attached wrench (BB1) Figure 6

**Note:** Make sure the lock nuts are extra tight.

Note: The **FitDesk**® is supplied with an optional Saddle Height Extender (C) for increased leg extension if needed. It is recommended for use if you are taller than 5 feet 9 inches, or 175cm.

Step 7: To attach the Saddle (A) and Saddle Tube, (G) loosen the Saddle Tube Adjuster Knob (HH). Figure 7

**Note:** You do not have to remove the knob to adjust the height. Loosen the knob and pull, then retighten when the desired height is reached.

Step 9: Install the Saddle Back Cushion (E) to the Saddle Post (D) using attached Allen Wrench (AA). Be sure the Allen Bolts (DD) and Lock Washers (EE) sit flush in the holes. Figure 9

and Allen bolt shown here.

**ASSEMBLY** Step 10: Place one Resistance Band Handle through the opening in the frame, (K) then hang the handles (H) on the Resistance Band Hooks (3242) like shown. Be sure to place the Tube into the metal loop. Figure 10 **WARNING:** The Resistance Bands are for light use only. Do not overstretch the Resistance Bands. FIGURE 10 FIGURE 11 Step 11: Place the Desk (N) over the bikes Main Frame (K) tighten the two Allen Bolts and Washers using attached Allen Wrench (AA). Figure 11 **Note:** Do not over tighten. Step 12: Slide in the Drawer (O) at the back of the desktop. (N) Figure 12 FIGURE 12 FIGURE 14 FIGURE 13 **Step 14:** Remove the battery cover located on the back of the Meter (M) (9106). Install the included two AAA batteries, then replace the cover. Figure 14 Step 13: Once Desk (N) and Drawer (O) is installed, connect the FIGURE 15 Meter Wire to the wire on the frame. Slide the Meter Holder (Q) and Meter Wire (9108) through the opening in the top center of the Desk (N), then install and tighten the two screws

#### **ASSEMBLY**

**Step 15:** Attach the Massage Bar **(O)** to the Desk using the Desk Knobs **(GG)**. The Massage Bar **(O)** can be set in three different positions above horizontal. Choose a desired height, but be sure to align each Support Arm in the same position on each side. Tighten the Desk Knobs **(GG)** securely. **Figure 15** 

#### MASSAGE BAR

To adjust the Massage Bar, **(P)** loosen the left and right knobs, **(GG)** then lift or lower to the best position. Tighten the knobs **(GG)** when done. **Figure 1** 

#### **RIDE POSITION AND ADJUSTMENTS**

The Desk (N) and ride position can be adjusted by loosening the knobs (FF) located on the underside of the Desk Slide. Slide the Desk (N) forward or back to a comfortable position, then tighten the knobs (FF). Figure 2

#### **DESK STRAP**

The **FitDesk**® also comes with a Desk Strap (L) (3240). Thread the strap through the openings in the Desk (N) and around your laptop or device. **Figure 3** 

**Note:** Always secure laptop or devices when using the bike.

#### **RESISTANCE KNOB**

Turn Dial from 1-8 to change resistance.
To increase the load, turn the knob located on the main frame clockwise. To decrease the load turn the tension knob counter clockwise.

#### **RESISTANCE BANDS**

Your **FitDesk**® is supplied with a Premium Latex Resistance Band **(H)**. Having this proven fitness staple near you throughout the day is a great option for more exercise. Here we want you to take a look at ways you can use your **FitDesk**® Resistance Bands and also show you how to maintain them for maximum safety.