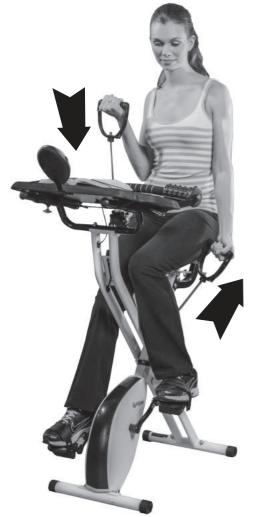

#### MASSAGE BAR

To adjust the Massage Bar, **(P)** loosen the left and right knobs, **(GG)** then lift or lower to the best position. Tighten the knobs **(GG)** when done. **Figure 1** 

#### **RIDE POSITION AND ADJUSTMENTS**

The Desk (N) and ride position can be adjusted by loosening the knobs (FF) located on the underside of the Desk Slide. Slide the Desk (N) forward or back to a comfortable position, then tighten the knobs (FF). Figure 2

#### **DESK STRAP**

The **FitDesk**® also comes with a Desk Strap (L) (3240). Thread the strap through the openings in the Desk (N) and around your laptop or device. **Figure 3** 

**Note:** Always secure laptop or devices when using the bike.