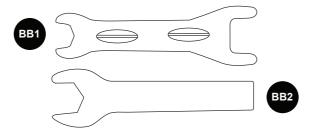

## WWW.THEFITDESK.COM

**TOOLS** 

Estimated Assembly Time: 30 minutes

**AA**. Screwdriver Allen Wrench (Supplied)

BB1. / BB2. Wrenches (Supplied)

Each **FitDesk**® comes equiped with one Screwdriver Allen Wrench **(AA)** and Wrenches **(BB1) (BB2)**. It is recommended if you have your own tools, that you use a 1/2" socket with drive and a 15 mm Wrench to tighten the pedals from time to time.

The included Screwdriver Allen Wrench (AA) and Wrenches (BB1) (BB2) are required to complete this assembly. To make the assembly easier, we recommend using a 1/2" inch Socket Wrench, 15mm Wrench, and a number five Allen Wrench.