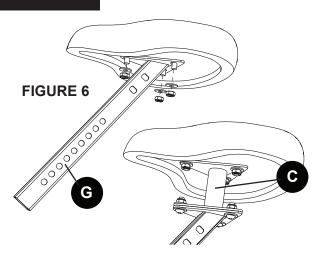

#### **ASSEMBLY**

Step 6: Assemble the Saddle (A) to the Saddle Tube (G). using attached wrench (BB1) Figure 6

**Note:** Make sure the lock nuts are extra tight.

Note: The **FitDesk**® is supplied with an optional Saddle Height Extender (C) for increased leg extension if needed. It is recommended for use if you are taller than 5 feet 9 inches, or 175cm.