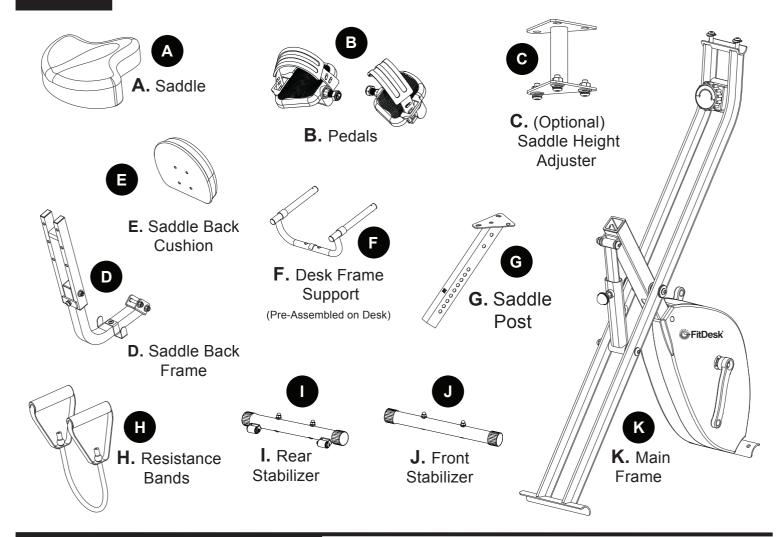

## **PARTS**

#### **DESK PARTS & COMPONENTS**

#### **ASSEMBLY**

Step 1: Install the Rear Stabilizer (I) to the Main Frame (K). Be sure to tighten it securely. Figure 1

**Note:** The Rear Stabilizer (I) has transport wheels.

**Note:** Most of the mounting hardware is pre-installed for easy matching during assembly.

**Step 2:** Install the Front Stabilizer (**J**) to the Main Frame (**K**). Be sure to tighten it securely. **Figure 2** 

**Note:** Check Base Stabilizers for tightness periodically.

FIGURE 5

**Step 4:** Using the supplied Wrenches **(BB1) (BB2)** attach the Left Pedal **(B) (106L)** to the crank arm by tightening the pedal and holding the back nut at the same time. (Left pedal is reverse thread) **Figure 4** 

Step 5: The Right Pedal (B) (106R) is installed the same way using the supplied wrenches. (Right pedal is not reverse thread) (BB1) (BB2). Figure 5

**WARNING:** Make sure the pedals are threaded properly to ensure you do not damage the threads.

#### **ASSEMBLY**

Step 6: Assemble the Saddle (A) to the Saddle Tube (G). using attached wrench (BB1) Figure 6

**Note:** Make sure the lock nuts are extra tight.

Note: The **FitDesk**® is supplied with an optional Saddle Height Extender (C) for increased leg extension if needed. It is recommended for use if you are taller than 5 feet 9 inches, or 175cm.

Step 7: To attach the Saddle (A) and Saddle Tube, (G) loosen the Saddle Tube Adjuster Knob (HH). Figure 7

**Note:** You do not have to remove the knob to adjust the height. Loosen the knob and pull, then retighten when the desired height is reached.

Step 9: Install the Saddle Back Cushion (E) to the Saddle Post (D) using attached Allen Wrench (AA). Be sure the Allen Bolts (DD) and Lock Washers (EE) sit flush in the holes. Figure 9

and Allen bolt shown here.

**ASSEMBLY** Step 10: Place one Resistance Band Handle through the opening in the frame, (K) then hang the handles (H) on the Resistance Band Hooks (3242) like shown. Be sure to place the Tube into the metal loop. Figure 10 **WARNING:** The Resistance Bands are for light use only. Do not overstretch the Resistance Bands. FIGURE 10 FIGURE 11 Step 11: Place the Desk (N) over the bikes Main Frame (K) tighten the two Allen Bolts and Washers using attached Allen Wrench (AA). Figure 11 **Note:** Do not over tighten. Step 12: Slide in the Drawer (O) at the back of the desktop. (N) Figure 12 FIGURE 12 FIGURE 14 FIGURE 13 **Step 14:** Remove the battery cover located on the back of the Meter (M) (9106). Install the included two AAA batteries, then replace the cover. Figure 14 Step 13: Once Desk (N) and Drawer (O) is installed, connect the FIGURE 15 Meter Wire to the wire on the frame. Slide the Meter Holder (Q) and Meter Wire (9108) through the opening in the top center of the Desk (N), then install and tighten the two screws