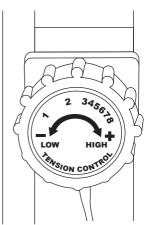

#### **RESISTANCE KNOB**

Turn Dial from 1-8 to change resistance.
To increase the load, turn the knob located on the main frame clockwise. To decrease the load turn the tension knob counter clockwise.