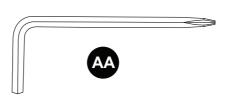

## WWW.THEFITDESK.COM

**TOOLS** 

Estimated Assembly Time: 30 minutes

**AA**. Screwdriver Allen Wrench (Supplied)

BB1. / BB2. Wrenches (Supplied)

Each **FitDesk**® comes equiped with one Screwdriver Allen Wrench **(AA)** and Wrenches **(BB1) (BB2)**. It is recommended if you have your own tools, that you use a 1/2" socket with drive and a 15 mm Wrench to tighten the pedals from time to time.

The included Screwdriver Allen Wrench (AA) and Wrenches (BB1) (BB2) are required to complete this assembly. To make the assembly easier, we recommend using a 1/2" inch Socket Wrench, 15mm Wrench, and a number five Allen Wrench.