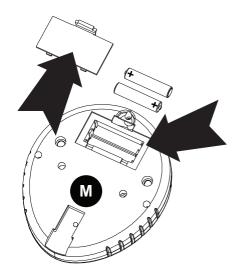

## INSTALLING AND REPLACING FitDesk® METER BATTERIES:

The Meter **(M)** operates using two AAA batteries.

Batteries are included

Refer to the illustration to install or replace the batteries.