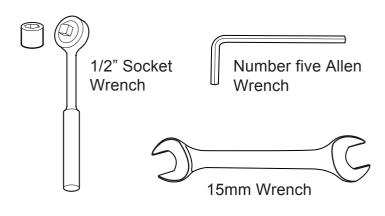

## WWW.THEFITDESK.COM

**TOOLS** 

Estimated Assembly Time: 30 minutes

**AA**. Screwdriver Allen Wrench (Supplied)

BB1. / BB2. Wrenches (Supplied)

Each **FitDesk**® comes equiped with one Screwdriver Allen Wrench **(AA)** and Wrenches **(BB1) (BB2)**. It is recommended if you have your own tools, that you use a 1/2" socket with drive and a 15 mm Wrench to tighten the pedals from time to time.

The included Screwdriver Allen Wrench (AA) and Wrenches (BB1) (BB2) are required to complete this assembly. To make the assembly easier, we recommend using a 1/2" inch Socket Wrench, 15mm Wrench, and a number five Allen Wrench.