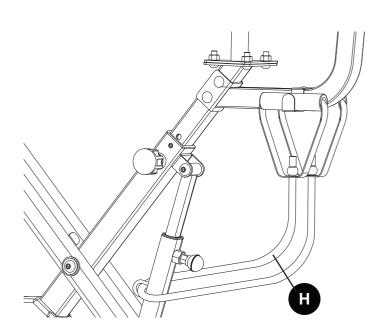

**ASSEMBLY** Step 10: Place one Resistance Band Handle through the opening in the frame, (K) then hang the handles (H) on the Resistance Band Hooks (3242) like shown. Be sure to place the Tube into the metal loop. Figure 10 **WARNING:** The Resistance Bands are for light use only. Do not overstretch the Resistance Bands. FIGURE 10 FIGURE 11 Step 11: Place the Desk (N) over the bikes Main Frame (K) tighten the two Allen Bolts and Washers using attached Allen Wrench (AA). Figure 11 **Note:** Do not over tighten. Step 12: Slide in the Drawer (O) at the back of the desktop. (N) Figure 12 FIGURE 12 FIGURE 14 FIGURE 13 **Step 14:** Remove the battery cover located on the back of the Meter (M) (9106). Install the included two AAA batteries, then replace the cover. Figure 14 Step 13: Once Desk (N) and Drawer (O) is installed, connect the FIGURE 15 Meter Wire to the wire on the frame. Slide the Meter Holder (Q) and Meter Wire (9108) through the opening in the top center of the Desk (N), then install and tighten the two screws

#### **RESISTANCE BANDS**

Your **FitDesk**® is supplied with a Premium Latex Resistance Band **(H)**. Having this proven fitness staple near you throughout the day is a great option for more exercise. Here we want you to take a look at ways you can use your **FitDesk**® Resistance Bands and also show you how to maintain them for maximum safety.

How to use the **FitDesk**® Resistance Bands:

- Stop pedaling
- Reach under saddle and grab both handles.
- Raise one arm at a time, to a comfortable position.
- Repeat the motion.

WARNING: BANDS ARE FOR LIGHT USE ONLY. DO NOT OVER STRETCH THE RESISTANCE BANDS.