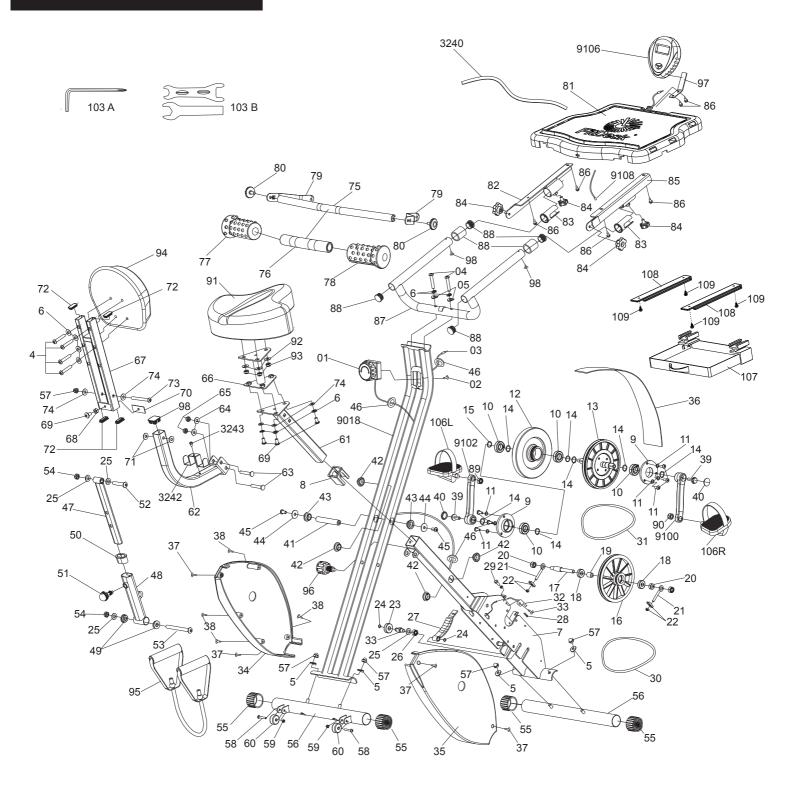

#### **ASSEMBLY**

Step 1: Install the Rear Stabilizer (I) to the Main Frame (K). Be sure to tighten it securely. Figure 1

**Note:** The Rear Stabilizer (I) has transport wheels.

**Note:** Most of the mounting hardware is pre-installed for easy matching during assembly.

**Step 2:** Install the Front Stabilizer (**J**) to the Main Frame (**K**). Be sure to tighten it securely. **Figure 2** 

**Note:** Check Base Stabilizers for tightness periodically.

FIGURE 5

**Step 4:** Using the supplied Wrenches **(BB1) (BB2)** attach the Left Pedal **(B) (106L)** to the crank arm by tightening the pedal and holding the back nut at the same time. (Left pedal is reverse thread) **Figure 4** 

Step 5: The Right Pedal (B) (106R) is installed the same way using the supplied wrenches. (Right pedal is not reverse thread) (BB1) (BB2). Figure 5

**WARNING:** Make sure the pedals are threaded properly to ensure you do not damage the threads.

**Note:** The Pedals must be made extra tight. Use the included Wrenches or a 15mm wrench to finish tightening.

#### **ASSEMBLY**

Step 6: Assemble the Saddle (A) to the Saddle Tube (G). using attached wrench (BB1) Figure 6

**Note:** Make sure the lock nuts are extra tight.

Note: The **FitDesk**® is supplied with an optional Saddle Height Extender (C) for increased leg extension if needed. It is recommended for use if you are taller than 5 feet 9 inches, or 175cm.

Step 7: To attach the Saddle (A) and Saddle Tube, (G) loosen the Saddle Tube Adjuster Knob (HH). Figure 7

**Note:** You do not have to remove the knob to adjust the height. Loosen the knob and pull, then retighten when the desired height is reached.

Step 9: Install the Saddle Back Cushion (E) to the Saddle Post (D) using attached Allen Wrench (AA). Be sure the Allen Bolts (DD) and Lock Washers (EE) sit flush in the holes. Figure 9

and Allen bolt shown here.

**ASSEMBLY** Step 10: Place one Resistance Band Handle through the opening in the frame, (K) then hang the handles (H) on the Resistance Band Hooks (3242) like shown. Be sure to place the Tube into the metal loop. Figure 10 **WARNING:** The Resistance Bands are for light use only. Do not overstretch the Resistance Bands. FIGURE 10 FIGURE 11 Step 11: Place the Desk (N) over the bikes Main Frame (K) tighten the two Allen Bolts and Washers using attached Allen Wrench (AA). Figure 11 **Note:** Do not over tighten. Step 12: Slide in the Drawer (O) at the back of the desktop. (N) Figure 12 FIGURE 12 FIGURE 14 FIGURE 13 **Step 14:** Remove the battery cover located on the back of the Meter (M) (9106). Install the included two AAA batteries, then replace the cover. Figure 14 Step 13: Once Desk (N) and Drawer (O) is installed, connect the FIGURE 15 Meter Wire to the wire on the frame. Slide the Meter Holder (Q) and Meter Wire (9108) through the opening in the top center of the Desk (N), then install and tighten the two screws

(CC) through the Meter Holder (Q). Figure 13

Wire (9108) into the back of the Meter (M). Figure 15

Step 15: Slide the Meter (M) onto the Meter Holder (Q) and then plug the Meter

#### **ASSEMBLY**

**Step 15:** Attach the Massage Bar **(O)** to the Desk using the Desk Knobs **(GG)**. The Massage Bar **(O)** can be set in three different positions above horizontal. Choose a desired height, but be sure to align each Support Arm in the same position on each side. Tighten the Desk Knobs **(GG)** securely. **Figure 15** 