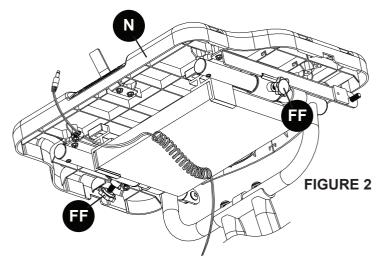

#### **RIDE POSITION AND ADJUSTMENTS**

The Desk (N) and ride position can be adjusted by loosening the knobs (FF) located on the underside of the Desk Slide. Slide the Desk (N) forward or back to a comfortable position, then tighten the knobs (FF). Figure 2

#### **DESK STRAP**

The **FitDesk**® also comes with a Desk Strap (L) (3240). Thread the strap through the openings in the Desk (N) and around your laptop or device. **Figure 3** 

**Note:** Always secure laptop or devices when using the bike.