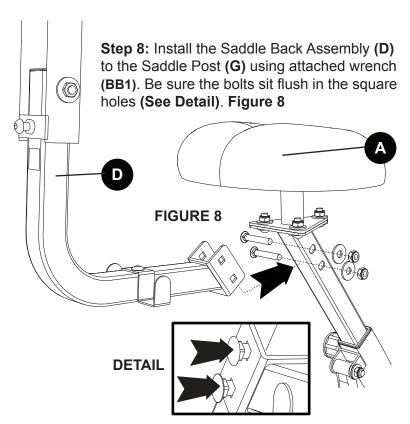

Step 9: Install the Saddle Back Cushion (E) to the Saddle Post (D) using attached Allen Wrench (AA). Be sure the Allen Bolts (DD) and Lock Washers (EE) sit flush in the holes. Figure 9

and Allen bolt shown here.