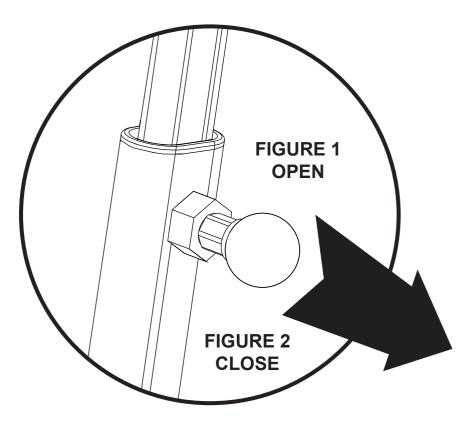

## SET UP / STORAGE

This model **FitDesk**® uses a quick release frame unlock design.

As a safety precaution please use the technique shown here when opening and closing frame.

**Figure 1. TO OPEN:** Pull pin on frame support while placing foot on base. Open frame then release pin, then pull desk toward you.

FIGURE 1 OPEN

Place Feet As Marked

FIGURE 2 CLOSE

- Figure 2. TO CLOSE:
- 1. Remove any items on desk.
- 2. Put foot on base, pull pin and close frame folding desk in.

**NOTE:** Frame is locked when **PULL PIN** clicks into place.