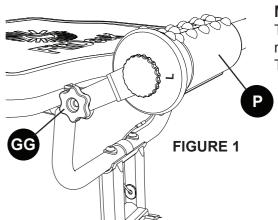

#### MASSAGE BAR

To adjust the Massage Bar, **(P)** loosen the left and right knobs, **(GG)** then lift or lower to the best position. Tighten the knobs **(GG)** when done. **Figure 1** 