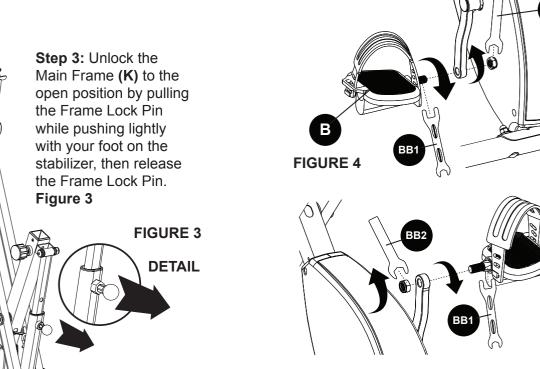

**Step 2:** Install the Front Stabilizer (**J**) to the Main Frame (**K**). Be sure to tighten it securely. **Figure 2** 

**Note:** Check Base Stabilizers for tightness periodically.

FIGURE 5

**Step 4:** Using the supplied Wrenches **(BB1) (BB2)** attach the Left Pedal **(B) (106L)** to the crank arm by tightening the pedal and holding the back nut at the same time. (Left pedal is reverse thread) **Figure 4** 

Step 5: The Right Pedal (B) (106R) is installed the same way using the supplied wrenches. (Right pedal is not reverse thread) (BB1) (BB2). Figure 5

**WARNING:** Make sure the pedals are threaded properly to ensure you do not damage the threads.