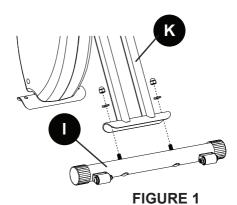

#### **ASSEMBLY**

Step 1: Install the Rear Stabilizer (I) to the Main Frame (K). Be sure to tighten it securely. Figure 1

**Note:** The Rear Stabilizer (I) has transport wheels.

**Note:** Most of the mounting hardware is pre-installed for easy matching during assembly.