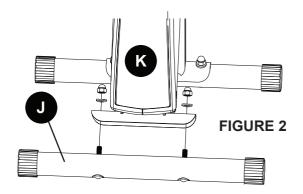

**Step 2:** Install the Front Stabilizer (**J**) to the Main Frame (**K**). Be sure to tighten it securely. **Figure 2** 

**Note:** Check Base Stabilizers for tightness periodically.

FIGURE 5

**Step 4:** Using the supplied Wrenches **(BB1) (BB2)** attach the Left Pedal **(B) (106L)** to the crank arm by tightening the pedal and holding the back nut at the same time. (Left pedal is reverse thread) **Figure 4** 