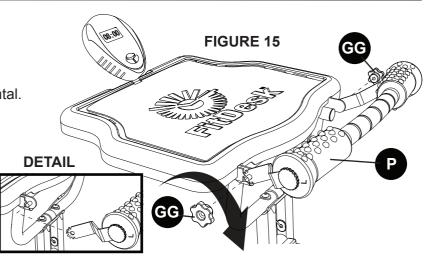

#### **ASSEMBLY**

**Step 15:** Attach the Massage Bar **(O)** to the Desk using the Desk Knobs **(GG)**. The Massage Bar **(O)** can be set in three different positions above horizontal. Choose a desired height, but be sure to align each Support Arm in the same position on each side. Tighten the Desk Knobs **(GG)** securely. **Figure 15** 

#### MASSAGE BAR

To adjust the Massage Bar, **(P)** loosen the left and right knobs, **(GG)** then lift or lower to the best position. Tighten the knobs **(GG)** when done. **Figure 1** 