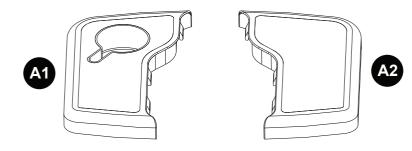

## Desk Extension Kit

Thank you for trying the **FitDesk**® Desk Extension Kit. This accessory will quickly and securely clip on to your existing **FitDesk**® desktop and add eleven inches in overall width. Along with the extra space to use a mouse or a writing tablet, you will also have a convenient drink holder. The Desk Extension Kit's rubberized surface will also help keep items in place while in use.

## **ASSEMBLY INSTRUCTIONS**

Mount Desk Extensions (A1) (A2) by pressing the tabs through the three open slots on each side of the Desktop (N) (81).