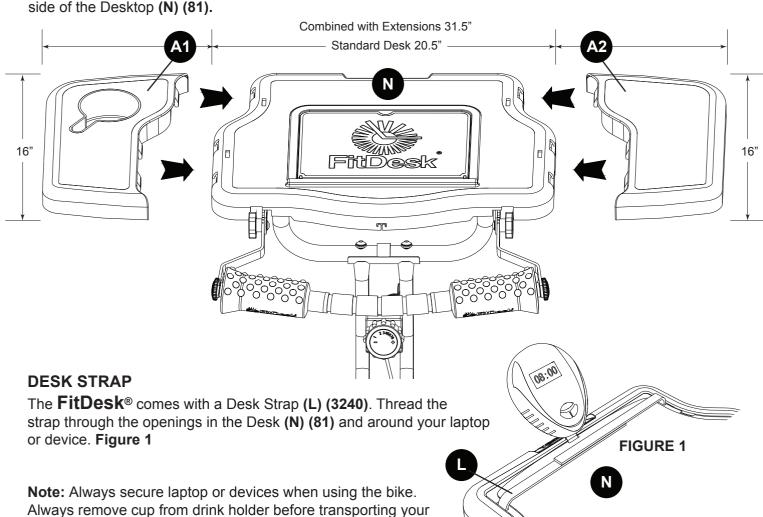

## **ASSEMBLY INSTRUCTIONS**

Mount Desk Extensions (A1) (A2) by pressing the tabs through the three open slots on each side of the Desktop (N) (81).

## Standard FitDesk® 3.0 Desk Surface:

20.5" W x 16" D With Desk Extension Kit: 31.5 W x 16" D

FitDesk®.