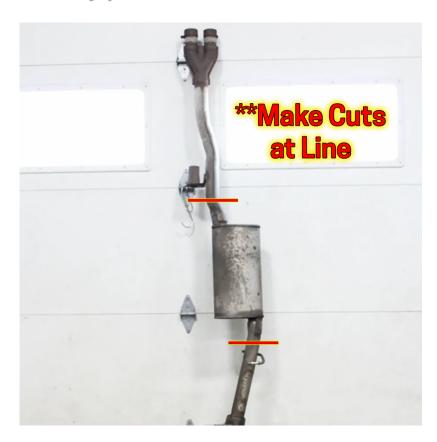

## CHARGER 3.6 V6 SINGLE MUFFLER DELETE KIT INSTRUCTIONS

- 1. Raise car up
- 2. Remove 4 13mm nuts, holding rear most crossmember in
- 3. Use Tape measure and permanent marker to mark 1 inch rearward of muffler
- 4. Use tape measure and permanent marker to mark 9.75 inches forward of muffler
- 5. Use preferred method of cutting to cut on those marks
- 6. Remove 4 13mm bolts holding hangers to car
- 7. Remove Rear exhaust section
- 8. Slide long side of delete onto factory exhaust (towards front of car)
- 9. Reinstall rear exhaust section
- 10. Install clamps onto delete and tighten
- 11. Lower car and enjoy the new sound!