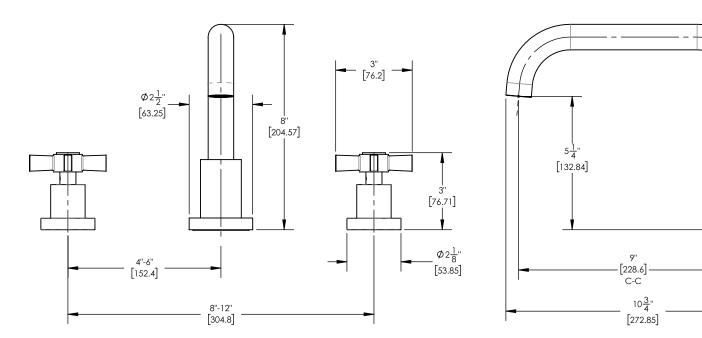

## TECHNICAL DETAILS

ADA Compliance: No Deck Thickness Maximum: 2" Deck Thickness Minimum: 1/8" Fitting Hole Diameter: 1 1/8" Number of Holes: Three Hole Number of Handles: Two Handle Spread Maximum: 12" Handle Spread Minimum: 8" Handle Turn Angle: Quarter Turn Spout Reach: 9" . Spout Height: 8" Inlet Connection Type: Male 3/4" NPT Installation Type: Deck Mounted Primary Material: Brass Valve Material: Ceramic Flow Restriction: Full Flow Water Pressure Maximum: 85 PSI Water Pressure Minimum: 20 PSI Water Pressure Recommended: 60 PSI

### PRODUCT DIMENSIONS

www. phylrich.com

1261 Logan Avenue, Costa Mesa, California 92626. Phone: 714.361.4800 Fax: 714.617.3120

UPC) **CODES & STANDARDS** ASME A112.181/ CSA B1251, ASME 112.18.2/ CSA B125.2, ANSI NSF, CEC