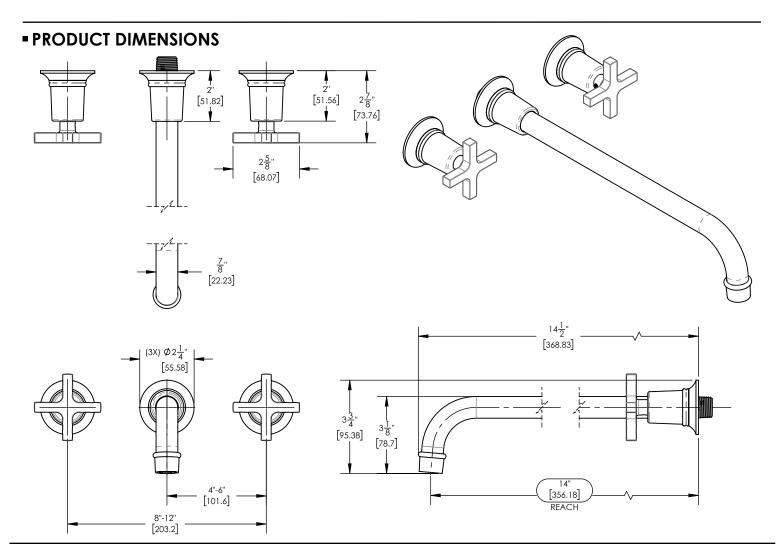

### TECHNICAL DETAILS

ADA Compliance: No Drain Assembly Material: Brass Fitting Hole Diameter: 1 1/8" Number of Holes: Three Hole Number of Handles: Two Handle Turn Angle: Quarter Turn Spout Reach: 14" Installation Type: Wall Mounted Primary Material: Brass Valve Material: Ceramic Flow Restriction: 1.2 gpm Water Pressure Maximum: 85 PSI Water Pressure Minimum: 20 PSI Water Pressure Recommended: 60 PSI