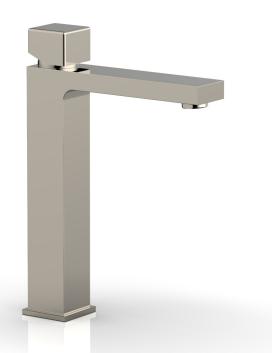

290T-08

## PRODUCT FEATURES

- Style: Contemporary
- Collection: Mix
- Temperature Controlled By Handles
- Cube Handle
- Tall Spout