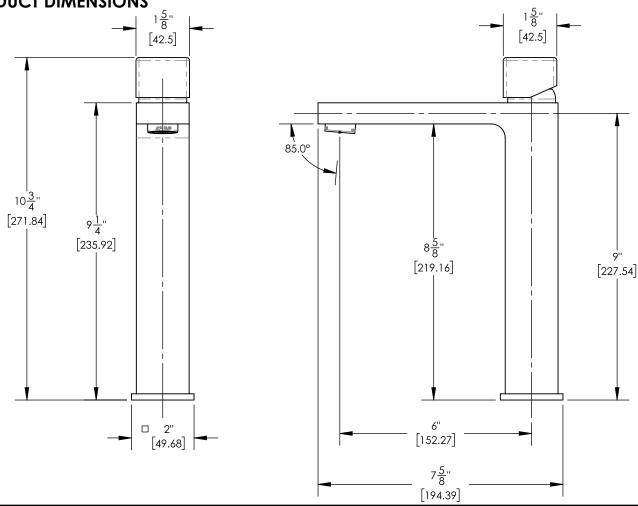

## **TECHNICAL DETAILS**

ADA Compliance: No Deck Thickness Maximum: 2" Deck Thickness Minimum: 1/8" Fitting Hole Diameter: 1 1/8" Number of Holes: One Number of Handles: One Handle Spread Maximum: 12" Handle Spread Minimum: 8" Handle Turn Angle: Quarter Turn Spout Reach: 6" Spout Height: 9" Inlet Connection Type: Male 1/2" NPSM Installation Type: Deck Mounted Primary Material: Brass Valve Material: Ceramic Flow Restriction: 1.2 gpm Water Pressure Maximum: 85 PSI

## PRODUCT DIMENSIONS

www. phylrich.com

1261 Logan Avenue, Costa Mesa, California 92626.

Phone: 714.361.4800 Fax: 714.617.3120

UPC **CODES & STANDARDS** 

ASME A112.181/ CSA B1251, ASME 112.18.2/ CSA B125.2, ANSI NSF, CEC