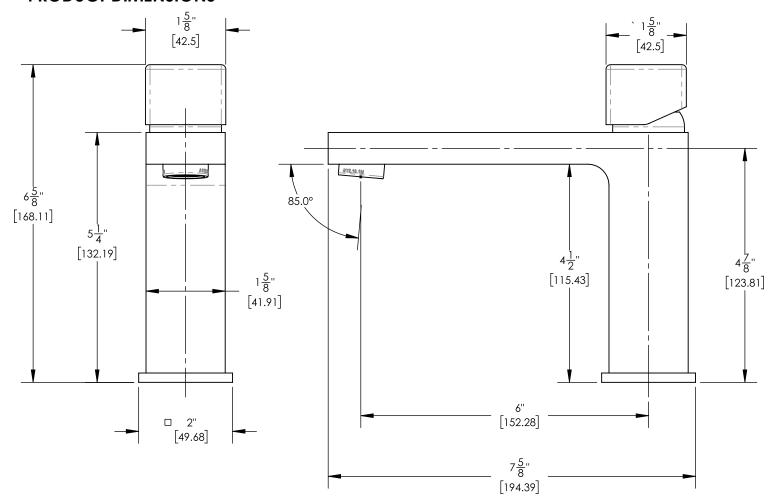

## **TECHNICAL DETAILS**

ADA Compliance: No Deck Thickness Maximum: 2" Deck Thickness Minimum: 1/8" Fitting Hole Diameter: 1 1/8" Number of Holes: One Number of Handles: One Handle Spread Maximum: 12" Handle Spread Minimum: 8" Handle Turn Angle: Quarter Turn Spout Reach: 6" Spout Height: 4 7/8" Inlet Connection Type: Male 1/2" NPSM Installation Type: Deck Mounted Primary Material: Brass Valve Material: Ceramic Flow Restriction: 1.2 gpm Water Pressure Maximum: 85 PSI Water Pressure Minimum: 20 PSI Water Pressure Recommended: 60 PSI

## PRODUCT DIMENSIONS

www. phylrich.com

CODES & STANDARDS

ASME A112.181/ CSA B1251, ASME 112.18.2/ CSA B125.2, ANSI NSF, CEC