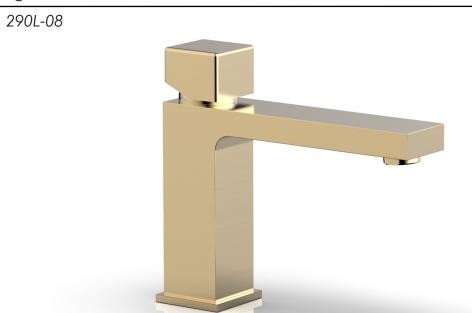

## PRODUCT FEATURES

- Style: Contemporary
- Collection: Mix
- Temperature Controlled By Handles
- Cube Handle
- Low Spout