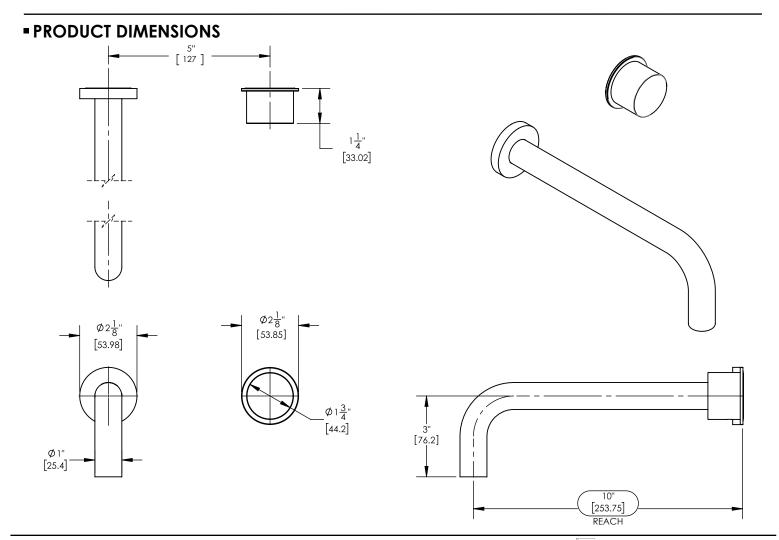

## 230-16-10 PRODUCT FEATURES Style: Contemporary Collection: Basic II Temperature Controlled By Handles Smooth Handle TECHNICAL DETAILS ADA Compliance: No Drain Assembly Material: Brass Fitting Hole Diameter: 1 1/8" Number of Holes: Two Hole Number of Handles: One Handle Turn Angle: Quarter Turn Spout Reach: 10" Installation Type: Wall Mounted Primary Material: Brass Valve Material: Ceramic Flow Restriction: 1.2 gpm Water Pressure Maximum: 85 PSI Water Pressure Minimum: 20 PSI Water Pressure Recommended: 60 PSI