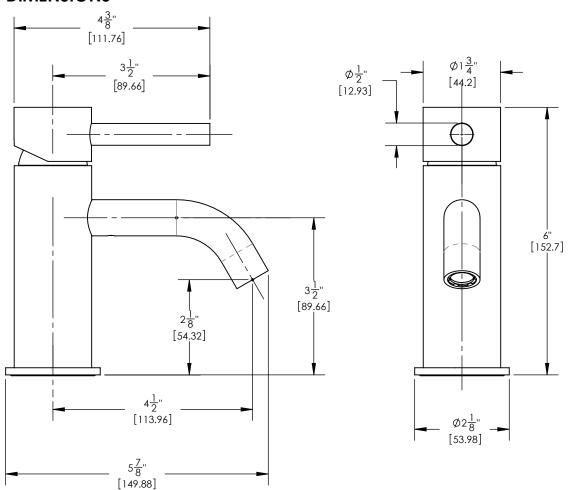

## PRODUCT DIMENSIONS

www. phylrich.com

CODES & STANDARDS

Mechanical Warranty: 10 Years from date of purchase.

Finish Warranty: See catalog for further information.