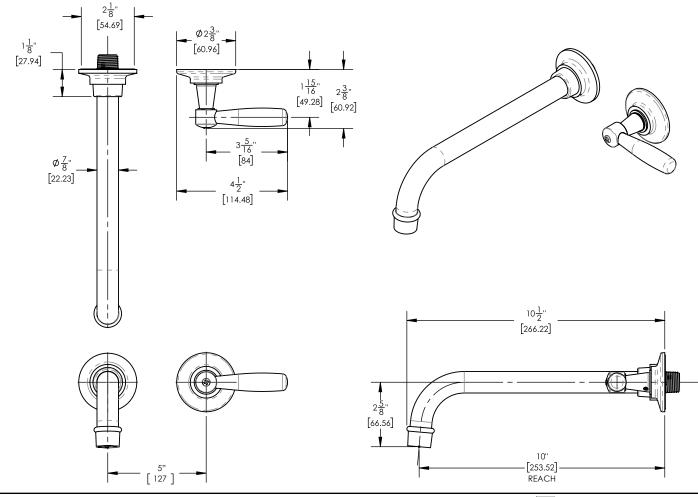

# PRODUCT DIMENSIONS

#### Style: Transitional Collection: Works Temperature Controlled By Handles Lever Handle TECHNICAL DETAILS ADA Compliance: No Drain Assembly Material: Brass Fitting Hole Diameter: 1 1/8" Number of Holes: Two Hole Number of Handles: One Handle Turn Angle: Quarter Turn Spout Reach: 10" Installation Type: Wall Mounted Primary Material: Brass Valve Material: Ceramic Flow Restriction: 1.2 gpm Water Pressure Maximum: 85 PSI Water Pressure Minimum: 20 PSI Water Pressure Recommended: 60 PSI