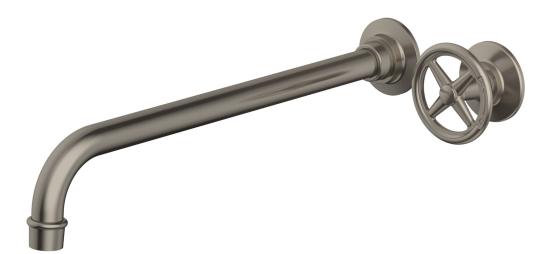

## **PRODUCT FEATURES**

- Style: Transitional
- Collection: Works
- Temperature Controlled By Handles
- Cross Handle

:

## ■ TECHNICAL DETAILS

ADA Compliance: No
Drain Assembly Material: Brass
Fitting Hole Diameter: 1 1/8"
Number of Holes: Two Hole
Number of Handles: One
Handle Turn Angle: Quarter Turn
Spout Reach: 14"
Installation Type: Wall Mounted
Primary Material: Brass
Valve Material: Ceramic
Flow Restriction: 1.2 gpm
Water Pressure Maximum: 85 PSI
Water Pressure Minimum: 20 PSI
Water Pressure Recommended: 60 PSI