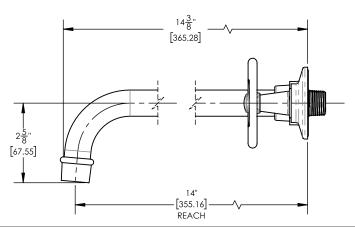

## ■ TECHNICAL DETAILS

ADA Compliance: No
Drain Assembly Material: Brass
Fitting Hole Diameter: 1 1/8"
Number of Holes: Two Hole
Number of Handles: One
Handle Turn Angle: Quarter Turn
Spout Reach: 14"
Installation Type: Wall Mounted
Primary Material: Brass
Valve Material: Ceramic
Flow Restriction: 1.2 gpm
Water Pressure Maximum: 85 PSI
Water Pressure Minimum: 20 PSI
Water Pressure Recommended: 60 PSI

## PRODUCT DIMENSIONS

www. phylrich.com

1261 Logan Avenue, Costa Mesa, California 92626. Phone: 714.361.4800 Fax: 714.617.3120

ASME A112.181/ CSA B1251, ASME 112.18.2/ CSA B125.2, ANSI NSF, CEC