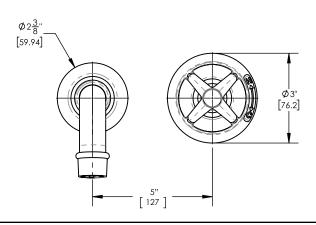

## ■ TECHNICAL DETAILS

ADA Compliance: No
Drain Assembly Material: Brass
Fitting Hole Diameter: 1 1/8"
Number of Holes: Two Hole
Number of Handles: One
Handle Turn Angle: Quarter Turn
Spout Reach: 14"
Installation Type: Wall Mounted
Primary Material: Brass
Valve Material: Ceramic
Flow Restriction: 1.2 gpm
Water Pressure Maximum: 85 PSI
Water Pressure Minimum: 20 PSI
Water Pressure Recommended: 60 PSI

## PRODUCT DIMENSIONS

www. phylrich.com

1261 Logan Avenue, Costa Mesa, California 92626. Phone: 714.361.4800 Fax: 714.617.3120

ASME A112.181/ CSA B1251, ASME 112.18.2/ CSA B125.2, ANSI NSF, CEC