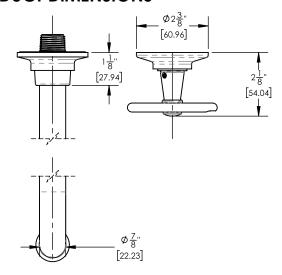

## ■ TECHNICAL DETAILS

ADA Compliance: No
Drain Assembly Material: Brass
Fitting Hole Diameter: 1 1/8"
Number of Holes: Two Hole
Number of Handles: One
Handle Turn Angle: Quarter Turn
Spout Reach: 14"
Installation Type: Wall Mounted
Primary Material: Brass
Valve Material: Ceramic
Flow Restriction: 1.2 gpm
Water Pressure Maximum: 85 PSI
Water Pressure Minimum: 20 PSI
Water Pressure Recommended: 60 PSI

## PRODUCT DIMENSIONS

www. phylrich.com

1261 Logan Avenue, Costa Mesa, California 92626. Phone: 714.361.4800 Fax: 714.617.3120

ASME A112.181/ CSA B1251, ASME 112.18.2/ CSA B125.2, ANSI NSF, CEC