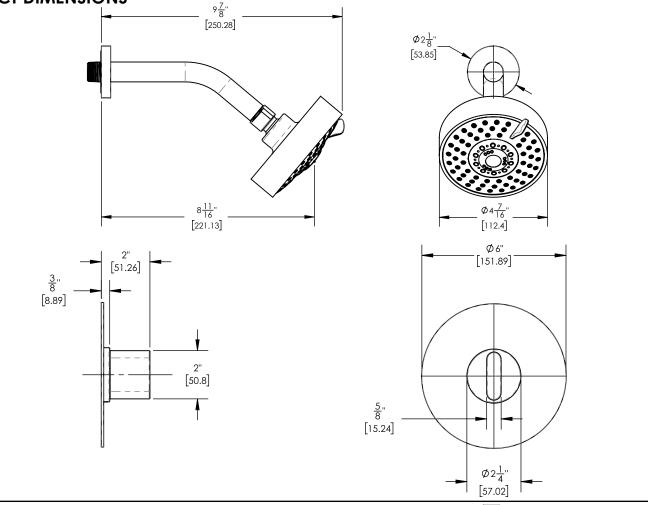

### PRODUCT DIMENSIONS

ASME A112.181/ CSA B1251, ASME 112.18.2/ CSA B125.2, ANSI NSF, CEC