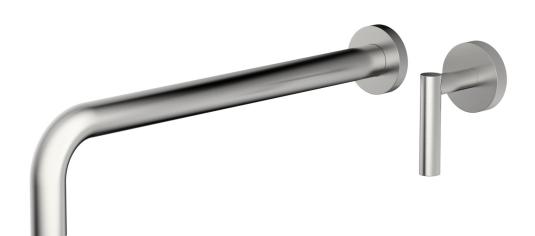

## - PRODUCT FEATURES

- Style: Transitional
- Collection: Transition
- Temperature Controlled By Handles
- Lever Handle

.

## ■ TECHNICAL DETAILS

ADA Compliance: No Drain Assembly Material: Brass Fitting Hole Diameter: 1 1/8" Number of Holes: Two Hole Number of Handles: One Handle Turn Angle: Quarter Turn Spout Reach: 14" Installation Type: Wall Mounted Primary Material: Brass Valve Material: Ceramic Flow Restriction: 1.2 gpm Water Pressure Maximum: 85 PSI Water Pressure Minimum: 20 PSI Water Pressure Recommended: 60 PSI