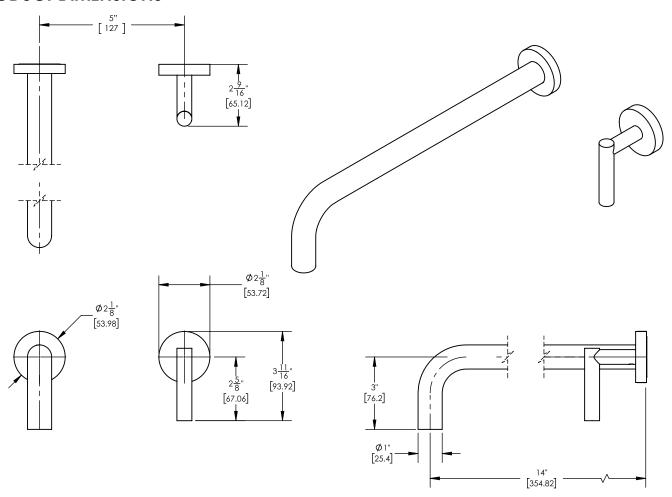

## **PRODUCT DIMENSIONS**

www. phylrich.com

CODES & STANDARDS

ASME A112.181/ CSA B1251, ASME 112.18.2/ CSA B125.2, ANSI NSF, CEC