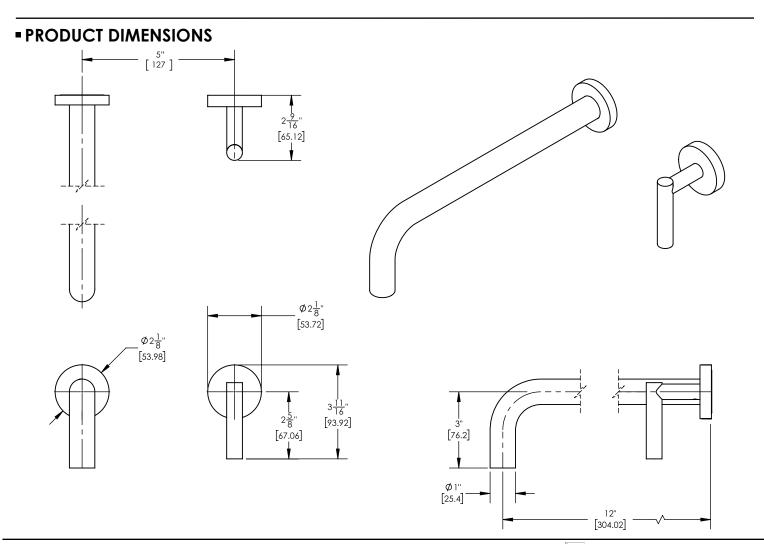

## TECHNICAL DETAILS

ADA Compliance: No Drain Assembly Material: Brass Fitting Hole Diameter: 1 1/8" Number of Holes: Two Hole Number of Handles: One Handle Turn Angle: Quarter Turn Spout Reach: 12" Installation Type: Wall Mounted Primary Material: Brass Valve Material: Ceramic Flow Restriction: 1.2 gpm Water Pressure Maximum: 85 PSI Water Pressure Maximum: 20 PSI Water Pressure Recommended: 60 PSI