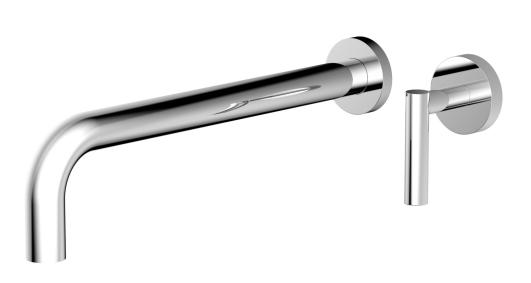

## PRODUCT FEATURES

- Style: Transitional
- Collection: Transition
- Temperature Controlled By HandlesLever Handle
- Lever Ho
- -

## TECHNICAL DETAILS

ADA Compliance: No Drain Assembly Material: Brass Fitting Hole Diameter: 1 1/8" Number of Holes: Two Hole Number of Handles: One Handle Turn Angle: Quarter Turn Spout Reach: 12" Installation Type: Wall Mounted Primary Material: Brass Valve Material: Ceramic Flow Restriction: 1.2 gpm Water Pressure Maximum: 85 PSI Water Pressure Maximum: 20 PSI Water Pressure Recommended: 60 PSI