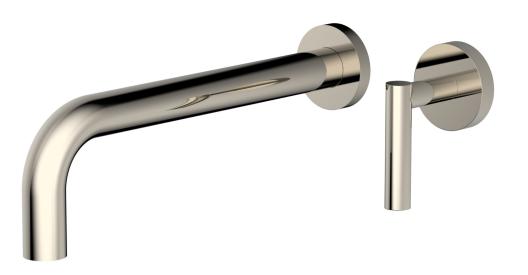

# PRODUCT FEATURES

Style: Transitional

- Collection: Transition
- Temperature Controlled By HandlesLever Handle
- .

# TECHNICAL DETAILS

ADA Compliance: No Drain Assembly Material: Brass Fitting Hole Diameter: 1 1/8" Number of Holes: Two Hole Number of Handles: One Handle Turn Angle: Quarter Turn Spout Reach: 10" Installation Type: Wall Mounted Primary Material: Brass Valve Material: Ceramic Flow Restriction: 1.2 gpm Water Pressure Maximum: 85 PSI Water Pressure Maximum: 20 PSI