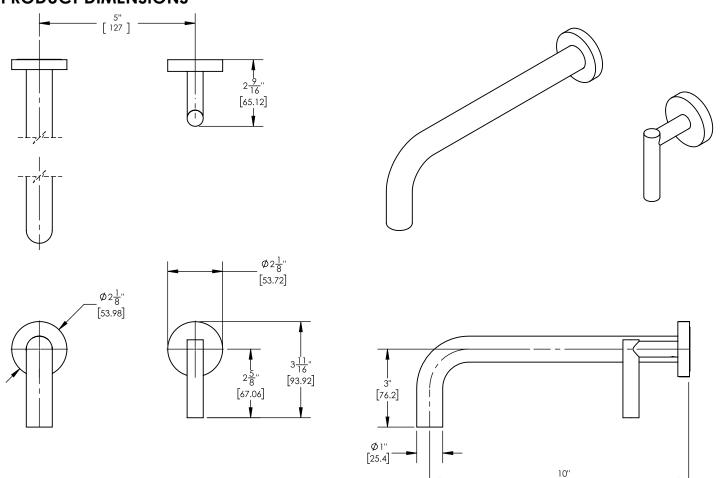

# TECHNICAL DETAILS

ADA Compliance: No Drain Assembly Material: Brass Fitting Hole Diameter: 1 1/8" Number of Holes: Two Hole Number of Handles: One Handle Turn Angle: Quarter Turn Spout Reach: 10" Installation Type: Wall Mounted Primary Material: Brass Valve Material: Ceramic Flow Restriction: 1.2 gpm Water Pressure Maximum: 85 PSI Water Pressure Maximum: 20 PSI