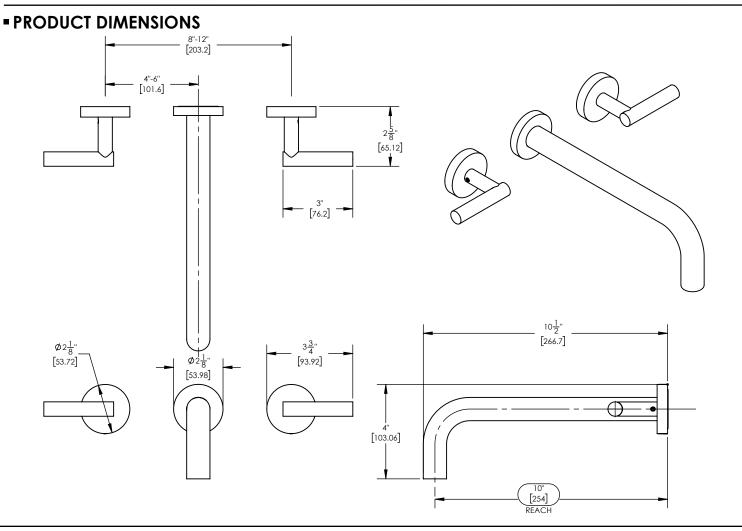

# TECHNICAL DETAILS

ADA Compliance: Yes Drain Assembly Material: Brass Fitting Hole Diameter: 1 1/8" Number of Holes: Three Hole Number of Handles: Two Handle Turn Angle: Quarter Turn Spout Reach: 10" Installation Type: Wall Mounted Primary Material: Brass Valve Material: Ceramic Flow Restriction: 1.2 gpm Water Pressure Maximum: 85 PSI Water Pressure Maximum: 20 PSI Water Pressure Recommended: 60 PSI