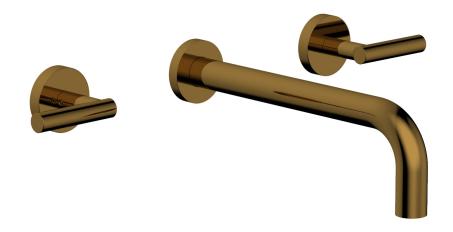

## PRODUCT FEATURES

- Style: Transitional
- Collection: Transition
- Temperature Controlled By HandlesLever Handles
- Lever

# TECHNICAL DETAILS

ADA Compliance: Yes Drain Assembly Material: Brass Fitting Hole Diameter: 1 1/8" Number of Holes: Three Hole Number of Handles: Two Handle Turn Angle: Quarter Turn Spout Reach: 10" Installation Type: Wall Mounted Primary Material: Brass Valve Material: Ceramic Flow Restriction: 1.2 gpm Water Pressure Maximum: 85 PSI Water Pressure Maximum: 20 PSI Water Pressure Recommended: 60 PSI